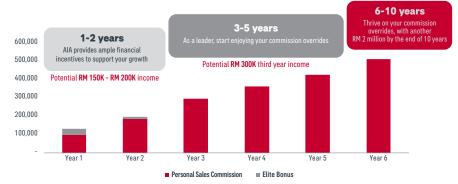

#### **Potential Earning**

Build a career with high income potential.

Income projection include Elite bonus, sales commission and overriding, subject to individual progress and achievement.