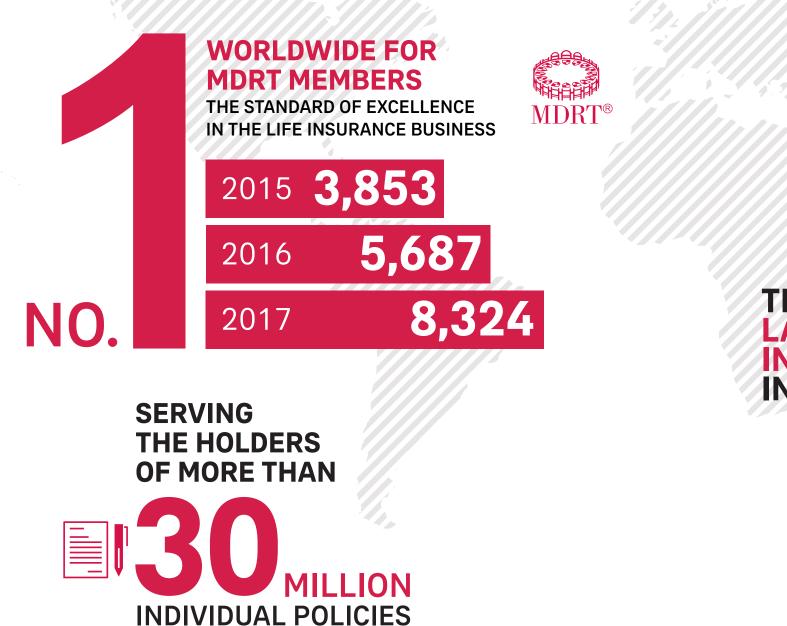

AIA MADE MILLION **BENEFIT PAYMENTS DURING 2015, HELPING CUSTOMERS** AND THIER FAMILIES TO COPE WITH CHALLANGES AT **DIFFERENT LIFE STAGES.** 