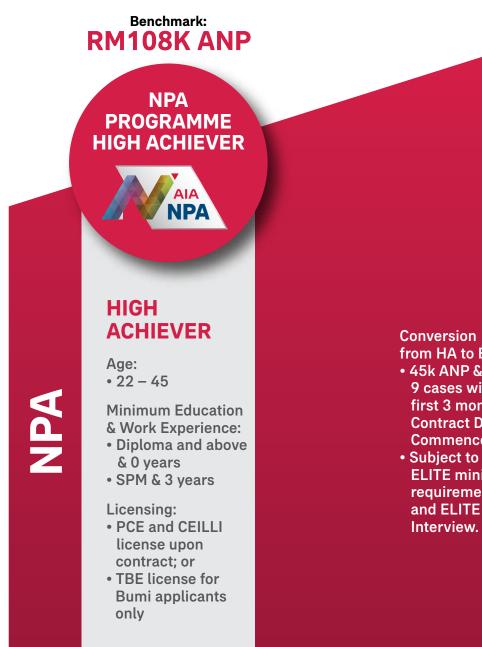

#### **Benchmark: RM180K ANP**

#### ELITE

- Age:
- 25 35 (ELITE)
- 36 45 (Experienced)

**Minimum Education** & Work Experience:

- Degree and above & 1 years
- Diploma and above & 5 years
- Licensing:
- PCE and CEILLI license upon contract; or
- TBE license for **Bumi applicants** only

Conversion from HA to ELITE • 45k ANP & 9 cases within first 3 months of **Contract Date or NPA Commencement Date.**  Subject to **ELITE minimum** requirements,