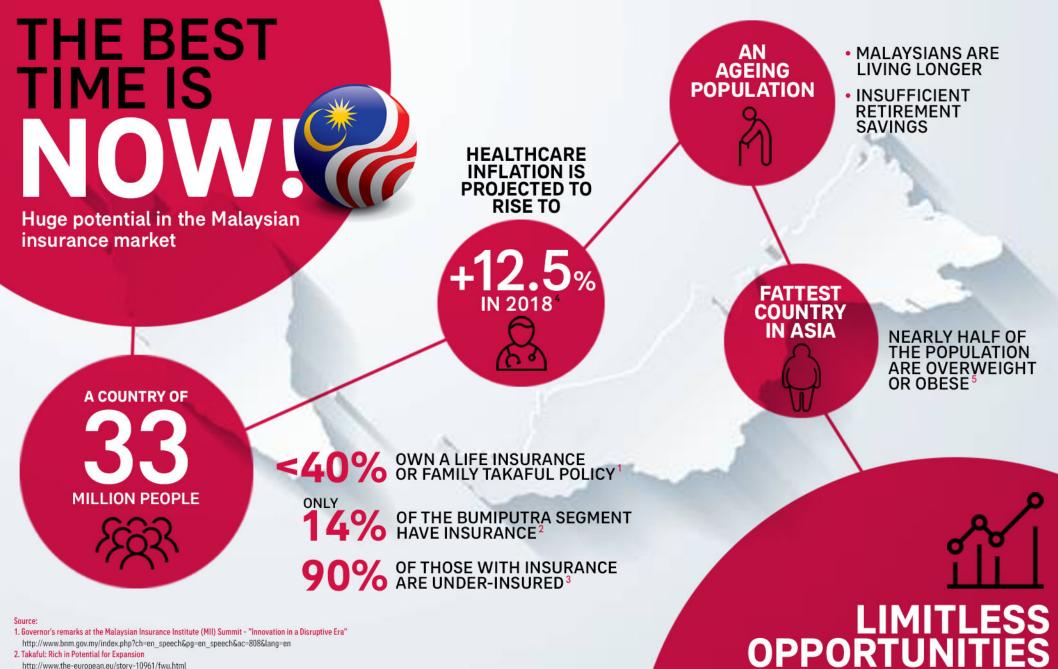

#### 3. 90% of Life-Insured Malavsians Under-Insured, says LIAM

http://insurance.org.my/90-per-cent-of-life-insured-malaysians-under-insured-says-liam/

4. Living with a rising medical inflation

https://themalaysianreserve.com/2018/10/11/living-with-a-rising-medical-inflation/

5. Nearly half Malaysia's population overweight or obese. Health Minister says

https://www.malaymail.com/news/malaysia/2016/02/03/nearly-half-malaysias-population-overweight-or-obese-health-minister-says/1053569

LIMITLESS OPPORTUNITIES **TO MAKE A DIFFERENCE** 