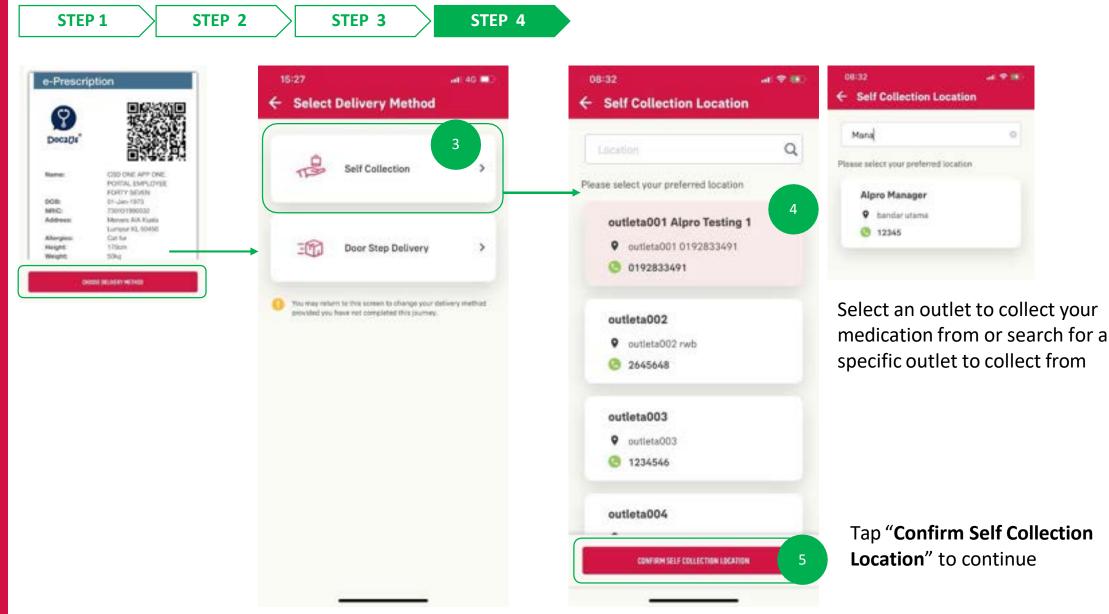

## DIGITAL HEALTH: ePrescription & Delivery Method (Self Collection)

## DIGITAL HEALTH: ePrescription & Delivery Method (Self Collection)

10

MY AIA APP