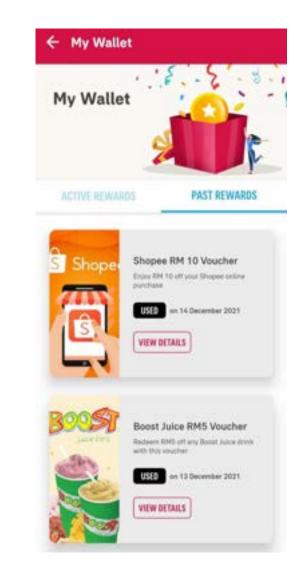

pee > **RM10** Voucher **VIEW DETAIL** VIEW DETAIL

Select the reward you would like to know more about



You can view the details such as How to Use and Terms & Conditions of each reward.

s complimentary

**REWARD DETAILS** 

Π

NUMBER OF

details, click on View Details.

If you would like to view the reward

1nl

## **REDEEM** WEEKLY CHALLENGE/EARNED REWARDS





Ð

**Click on REDEEM** 



\_\_\_\_\_

#### **CHOOSE YOUR** PREFERRED REWARD from the earned rewards listing



#### Save to Wallet or Use Now

Choose Save to Wallet if you would like to utilise the reward later.

MY AIA APP



## HOW TO USE MY WALLET?



You can find your wallet at the top right

of the Rewards page



#### **ACTIVE REWARDS**

You can find the rewards you've saved to your wallet under the Active Rewards tab



#### **PAST REWARDS**

\_\_\_\_

You can find the rewards that have expired or you have used under the Past Rewards tab

## HOW TO USE REWARDS









Jaya Grocer RM10 voucher Enjoy RM10 off your grocery purchase



#### **CLICK ON USE NOW**

You can click on USE NOW either from the reward you saved in your wallet or from the pop-up where you select your reward

#### YOU MAY REDEEM THE VOUCHER NOW

Redemption detail, terms and conditions and expiry date will be displayed

Only Swipe After Use after you have redeemed the reward

## **REDEEM UNIQUE PROMO CODES**



**VIEW CONTENT & SAVE TO WALLET** 

You can check the details of your

reward and save it to your wallet

#### SELECT YOUR PERSONALISED REWARD

Your rewards will appear first under AIA Benefits & Offers

#### GO TO MY WALLET TO