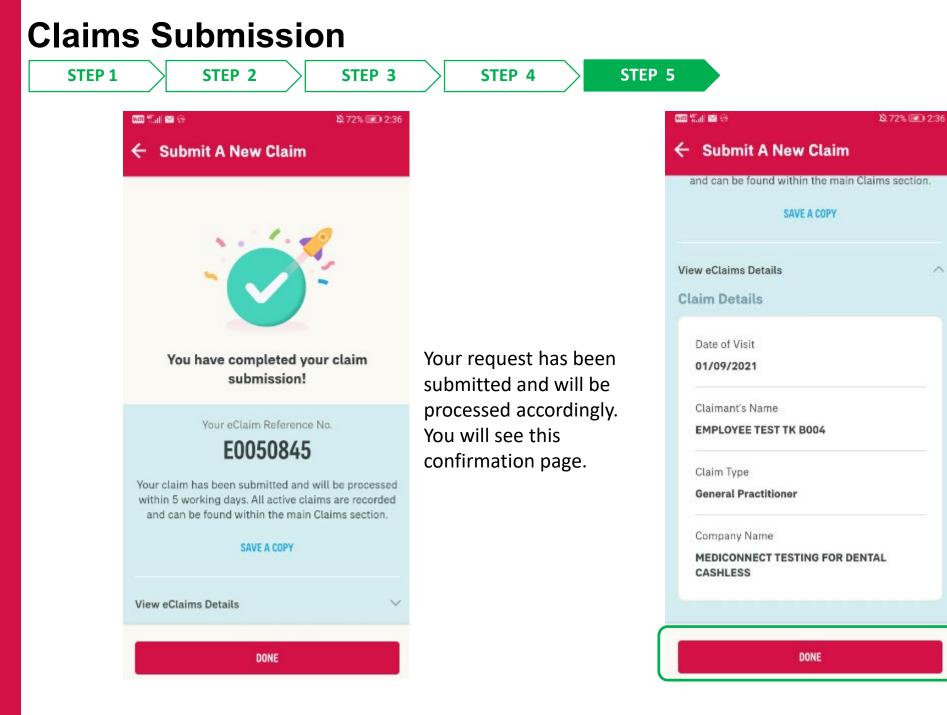

# My AIA app User Guide

**Updated in April 2023** 

The content of this User Guide will be updated from time to time.

AIA confidential and proprietary information. Not for distribution.