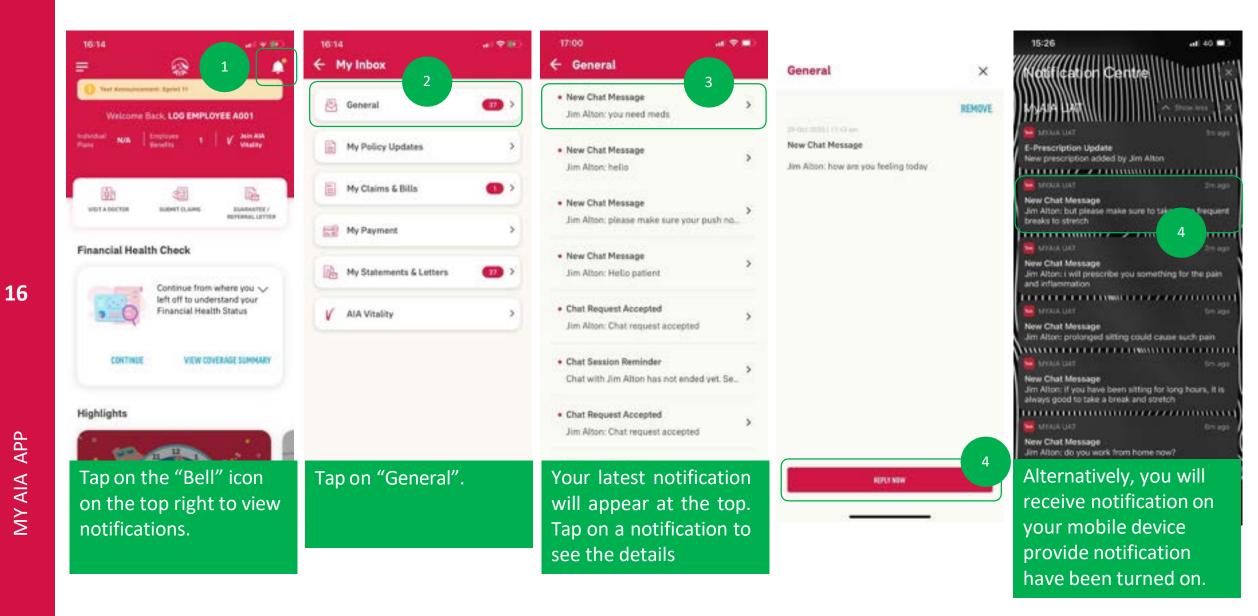

## INBOX MESSAGES

- Entry point
- Steps to view inbox messages

## **ENTRY POINT** INBOX MESSAGES

| Plans.            | Banel            | 125                                              | 12,000 PTS   |
|-------------------|------------------|--------------------------------------------------|--------------|
| VISIT A<br>DOCTOR | SUBMIT<br>CLAIMS | GUARANTES /<br>REPERSAL<br>LETTER                | TELEHEDICINE |
| nancial           | Health Ch        | eck                                              |              |
|                   |                  |                                                  | ~            |
|                   | your             | eed to pay atte<br>Accident and (<br>s coverage. |              |
| TAKE /            | ISSESSMENT       | VIEW FULL                                        | REPORT       |
| ghlights          |                  |                                                  |              |

purchase of personal accident

insurance

purc

insu

Tap on the bell icon to view inbox

## **VIEW** INBOX MESSAGES

#### Message counter The counter indicates how many unread messages you have in each message category

- E-Claim EC000100113 Submitted Nemo enim ipsam voluptatem quia voluptas sit
- E-Claim EC000100113 Submitted
   Nemo enim ipsam voluptatem quia voluptas sit
- E-Claim EC000100113 Submitted
   Nemo enim ipsam voluptatem quia voluptas sit
- E-Claim EC000100113 Submitted Nemo enim ipsam voluptatem quia voluptas sit