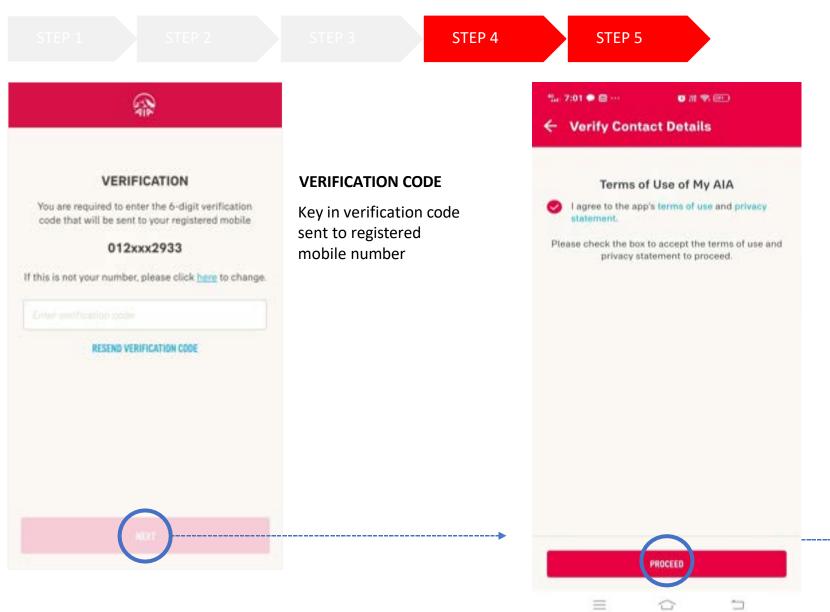

#### **VERIFY YOUR INFORMATION**

Confirming information.

STEP 3

Please verify if the registered mobile number is correct for you to receive the 6-digit verification code.

To add / edit mobile number, click <u>here</u> – STEP2A

#### **VERIFICATION CODE**

Key in the verification code that was sent to your registered mobile number.

THANK YOU FOR SIGNING UP Your registration is complete!

An email has been sent to your email account: Vigneswari-V.UttarajaPoobithy@aia.com

#### **TERMS & CONDITION**

Check on the box to continue with login process