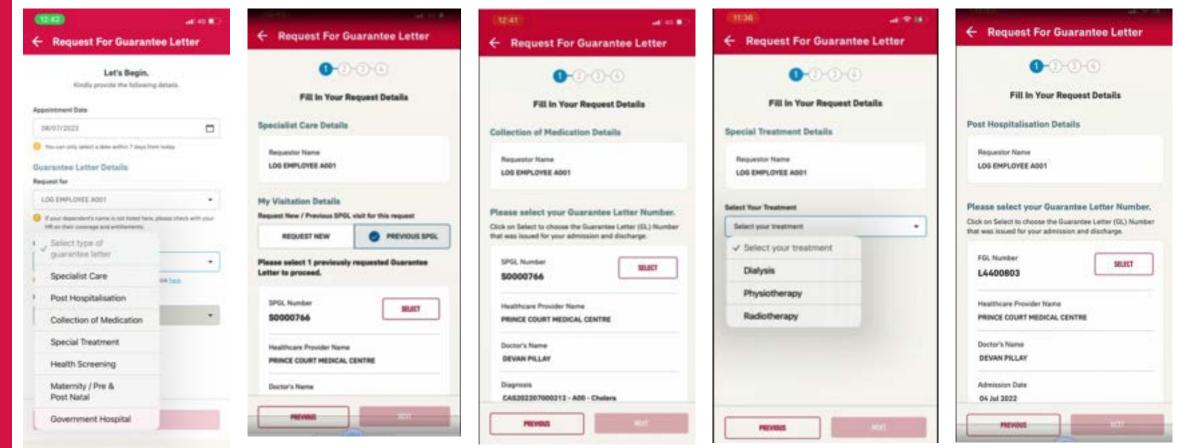

## **REQUEST FOR GUARANTEE LETTER –**

**02: Part 1- Begin Request** 

AIA confidential and proprietary information. Not for distribution.

#### **REQUEST FOR GL: Part 1- Begin Request**

menu

**Online Form for Guarantee Letter request** 