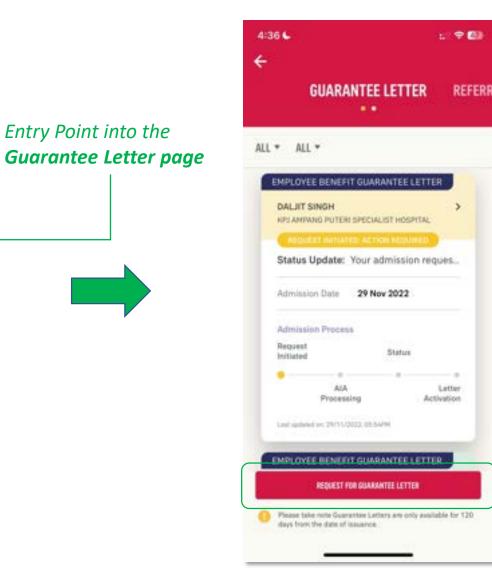

#### **ENTRY POINT** GUARANTEE / REFERRAL LETTER

 Entry Point A @
 Main Dashboard
 Can click on the "Guarantee Letter" icon on the homepage.

H \* 60

3

PRE

ONLINE

•

MI

#### **VIEW** STATUS OF GUARANTEE LETTER REQUEST

#### ENTRY POINT TO REQUEST FOR GUARANTEE LETTER (GL)

Click here to go into the Request for Guarantee Letter page

menu