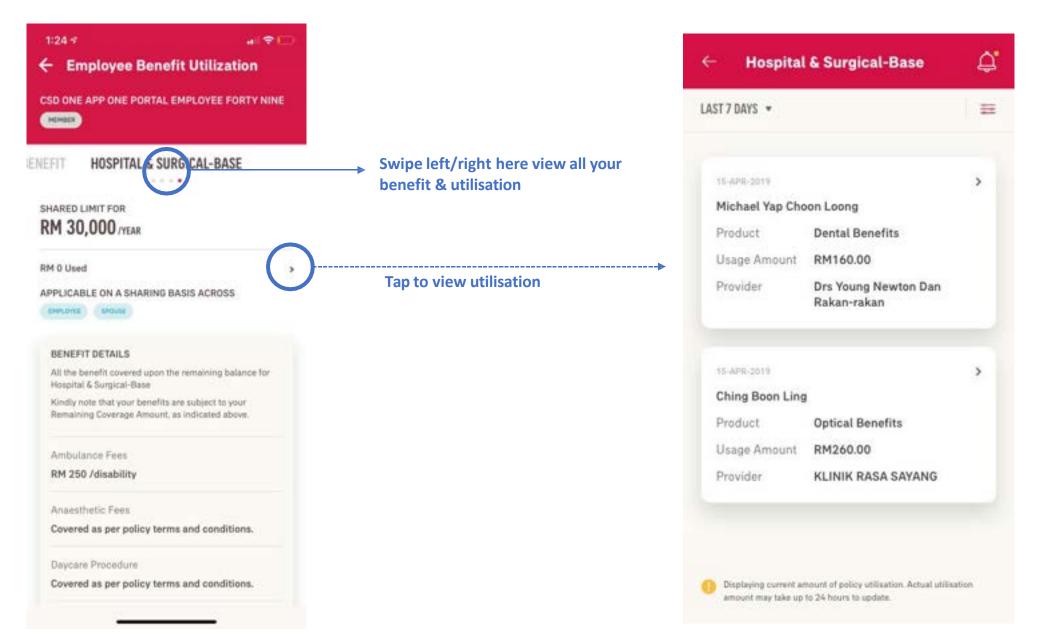

#### Tap to view benefit & utilisation

Bells No.

09

| Hospital        | & Surgical-Base                                                     | ¢.           |                   | Filter                  | ×               | Transaction ID                                                                   | -           |
|-----------------|---------------------------------------------------------------------|--------------|-------------------|-------------------------|-----------------|----------------------------------------------------------------------------------|-------------|
|                 |                                                                     |              |                   | Claimant Name           |                 | Chong Dispensery<br>Biangunan Eng Choon 55-59, 2nd                               | Elour Islan |
| ST 7 DAYS 👻     |                                                                     |              | Filter based on   | Michael Yap Choon Loong | •               | Ampang, 50450, Kuala Lumpor                                                      |             |
|                 |                                                                     |              | - Claimant's Name | Product                 |                 | Michael Yap Choon Loong                                                          |             |
| (S-APR-2019     |                                                                     | >            | - Type of benefit | Dental Benefits         | •               | Card No. XXXXXXX                                                                 | 00000       |
| Michael Yap Cho |                                                                     |              |                   |                         |                 | 1000                                                                             |             |
| Product         | Dental Benefits                                                     |              |                   |                         |                 | Bill Summary                                                                     |             |
| Jsage Amount    | RM160.00                                                            |              |                   |                         |                 | Covered by insurance policy                                                      | RM 45.00    |
| Provider        | Drs Young Newton Dan<br>Rakan-rakan                                 |              |                   |                         |                 | Patient to Pay                                                                   | RM 0.00     |
|                 |                                                                     |              |                   |                         |                 | Total                                                                            | RM 45.00    |
| 15-APR-2019     |                                                                     | 6            |                   |                         |                 | Itemized Statement                                                               |             |
| Ching Boon Ling | 1                                                                   | $\mathbf{U}$ |                   | Tap to vie              | ew medical bill | Fever / Cough / Cold / Flu<br>Medical Certificate                                | 0           |
| Product         | Optical Benefits                                                    |              |                   |                         |                 |                                                                                  |             |
| Usage Amount    | RM260.00                                                            |              |                   |                         |                 | Consultation                                                                     | RM 15.00    |
| Provider        | KLINIK RASA SAYANG                                                  |              |                   |                         |                 | Medication                                                                       | RM 30.00    |
|                 |                                                                     |              |                   |                         |                 | Paracetamol<br>Unit: TAB I Docage : 500mg<br>Quantity : 10 I Unit Price : RM 1.0 | RM 10.00    |
|                 |                                                                     |              |                   |                         |                 | Clarinase Tab<br>Unit : TAB   Distage : Per Tablet                               | RM 30.00    |
|                 | nount of policy utilisation. Actual utili<br>to 24 hours to update. | uation       |                   |                         |                 | Fyre det tel perform fra Vangerium, pinner<br>programmer fallen unt              | anal        |

09