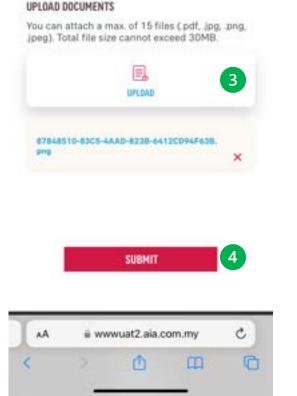

/text></text></text> | uniter of the facety contact on<br>any of the cost of the facety of the<br>spirit of the cost of the facety<br>spirit or cost (address) because of the |

VIEW CORRESPONDENCE

Claim No. 05000109/1

Pplicy No.

Claim Type Medical

5154206A06 | A-Life Joy 2

## INDIVIDUAL eCLAIMS – Submit Pending Document



AIA confidential and proprietary information. Not for distribution.

13

MY AIA APP

#### **SUBMIT** Pending Document



- 1 For claim with "CUSTOMER ACTION" Status, you may submit your reply in Claim Details screen.
- Click on "Submit Pending Documents" to proceed with submission.
- 3 SiClick on "Upload Files" to upload the required documents.
- 4 Click on "SUBMIT" to complete the submission.
  - The success screen will be displayed for the successful submission.



0-0

SUBMIT PENDING DOCUMENTS

all 🕫 🔳

. .

2:51

· MYADA DAT

=





#### **SUBMIT** Pending Document



Once the submission of pending documents in processing, the Claim Status on the Claims History page will update to "AIA Processing".

# INDIVIDUAL POLICIES

- Entry point
- Steps to view your individual policies
- View your e-medical card
- View your notifications
- View Customer Careline



### **ENTRY POINT INDIVIDUAL POLICIES**



#### Highlights



Bottom navigation

You'll find six icons at the bottom of your screen at anytime, on any page of the app



76

AM WEALTH HEMARDS E-CARDS

i-cair

(AP)

0

8

PERIOR

Ð

HEALTH

039E)

1. 2:08 S ---

#### **VIEW YOUR INDIVIDUAL POLICIES**

Both owner and payor roles can click "Pay Online", and

make a payment

Note:

Access to the Ind