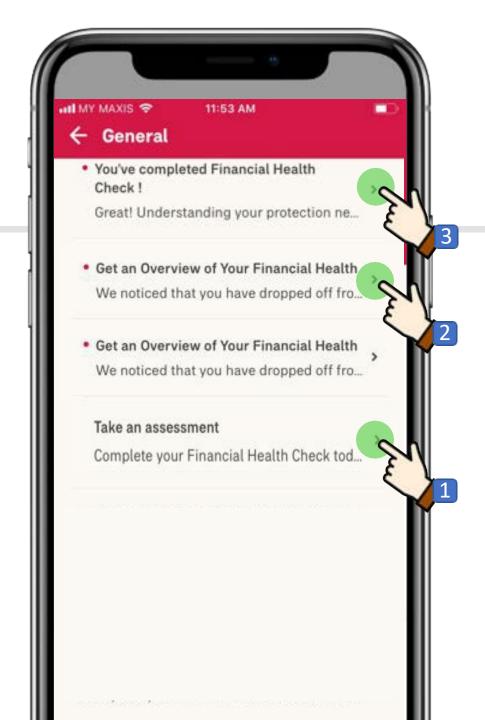

## **VIEW** INBOX MESSAGES

#### Message counter The counter indicates how many unread messages you have in each message category

- E-Claim EC000100113 Submitted Nemo enim ipsam voluptatem quia voluptas sit
- E-Claim EC000100113 Submitted
   Nemo enim ipsam voluptatem quia voluptas sit
- E-Claim EC000100113 Submitted
   Nemo enim ipsam voluptatem quia voluptas sit
- E-Claim EC000100113 Submitted Nemo enim ipsam voluptatem quia voluptas sit

5

- E-Claim EC000100113 Submitted Nemo enim ipsam voluptatem guia voluptas sit
- E-Claim EC000100113 Submitted
   Nemo enim ipsam voluptatem quia voluptas sit

#### Claims & Bills