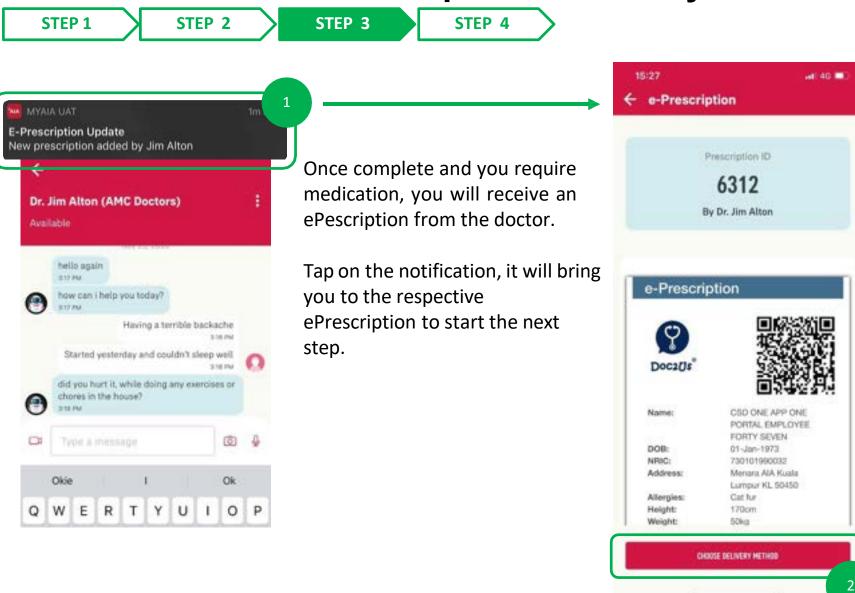

Success

Your medication will be ready within 3 -5 business days. Do ensure you have sufficient medication until your medication arrives. We will notify you once your parcel is on the way.

You will receive a confirmation once complete. Tap on the "**Notification**" to proceed to the ePrescription screen