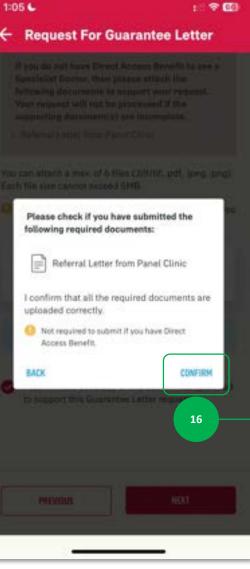

## **STEPS** FOR REGISTRATION

STEP 2

STEP 4

← Registration

STEP 1

0-0-0-0

Almost There... WE JUST NEED TO MAKE SURE IT'S YOU!

We've sent a 6-digit OTP to your mobile number.