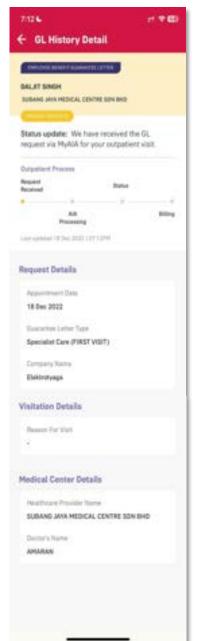

We have received the feedback form<br>HOSPITAL on<br>request. Your request will resume proces<br>as possible. We thank you for your patient | your GL<br>sing as soon | We have received a cancellation request<br>request from proceeded with the request. Please com<br>hospital for more information with regar<br>matter TO | act the | Your guarantee letter request has been o<br>to 30 days waiting period. Guarantee Let<br>is only available in MyAIA App. |        |

## **REQUEST FOR GUARANTEE LETTER –** 08: GL Request Status



AIA confidential and proprietary information. Not for distribution.



After you have requested for GL, you can view the status of your GL by clicking on the specific request card.

You can see the details of the GL request status after you clicked on the specific card.



menu

## GL Request Status: Part 1 – Request Initiated

Right after request has been submitted, you can see card with amber colour and status of "**Request Initiated**".

| Carlord Brief Colorer                           | NULLETING .       |
|-------------------------------------------------|-------------------|
| DALLET SINGH                                    |                   |
| BUBANG JANA HEDICAL CE                          | KTHE SON BHD      |
|                                                 |                   |
| Status update: We have<br>request via HyAGA for |                   |
| Outpatient Process                              |                   |
| Request                                         | Ratur             |
| Received                                        |