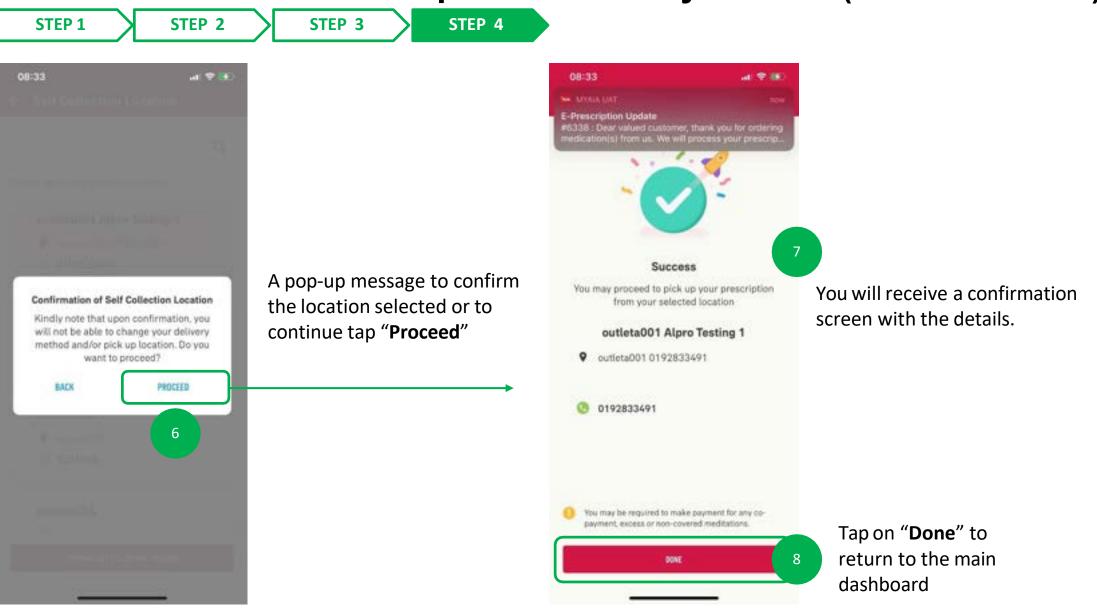

## DIGITAL HEALTH: ePrescription & Delivery Method (Self Collection)

## DIGITAL HEALTH: ePrescription & Delivery Method (Self Collection)

10

MY AIA APP