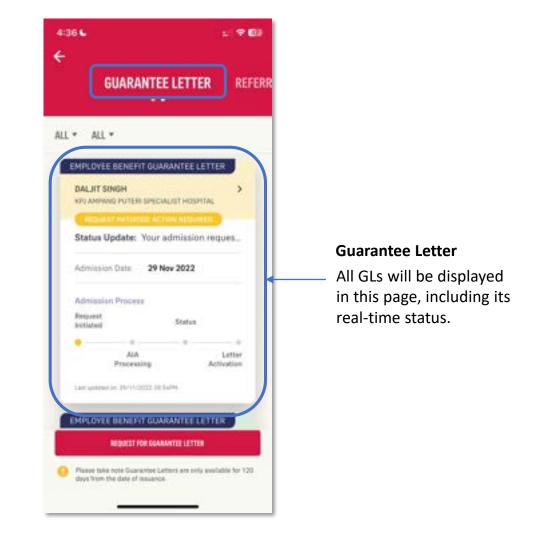

DIGITAL HEALTH 01: Entry Point to Panel Rating



AIA confidential and proprietary information. Not for distribution.

#### ENTRY POINT TO PANEL RATING



menu

# DIGITAL HEALTH 02: Part 1 – Rating Your Experience



AIA confidential and proprietary information. Not for distribution.

#### **RATING YOUR EXPERIENCE**



menu

#### **RATING YOUR EXPERIENCE**



11

#### **RATING YOUR EXPERIENCE**



# GUARANTEE / REFERRAL LETTER

Applicable for AIA Corporate Members only

- Entry point
- Request for GL
- Notifications
- GL Request Status



#### **ENTRY POINT** GUARANTEE / REFERRAL LETTER



 Entry Point A @
 Main Dashboard
 Can click on the "Guarantee Letter" icon on the homepage.



H \* 60

3

PRE

ONLINE

•

MI

WALLET

#### <u>menu</u>

#### **VIEW** STATUS OF GUARANTEE LETTER REQUEST





# **REQUEST FOR GUARANTEE LETTER –**

### **01: Entry Point to Request for GL**



AIA confidential and proprietary information. Not for distribution.

#### ENTRY POINT TO REQUEST FOR GUARANTEE LETTER (GL)





Click here to go into the Request for Guarantee Letter page

menu

## **REQUEST FOR GUARANTEE LETTER –**

**02: Part 1- Begin Request** 



AIA confidential and proprietary information. Not for distribution.

#### **REQUEST FOR GL: Part 1- Begin Request**



menu

**Online Form for Guarantee Letter request** 

#### **REQUEST FOR GL: Part 1- Begin Request**

|                    | STEP 1                                                                                                                                          | STEP 2                       | >   | STEP 3