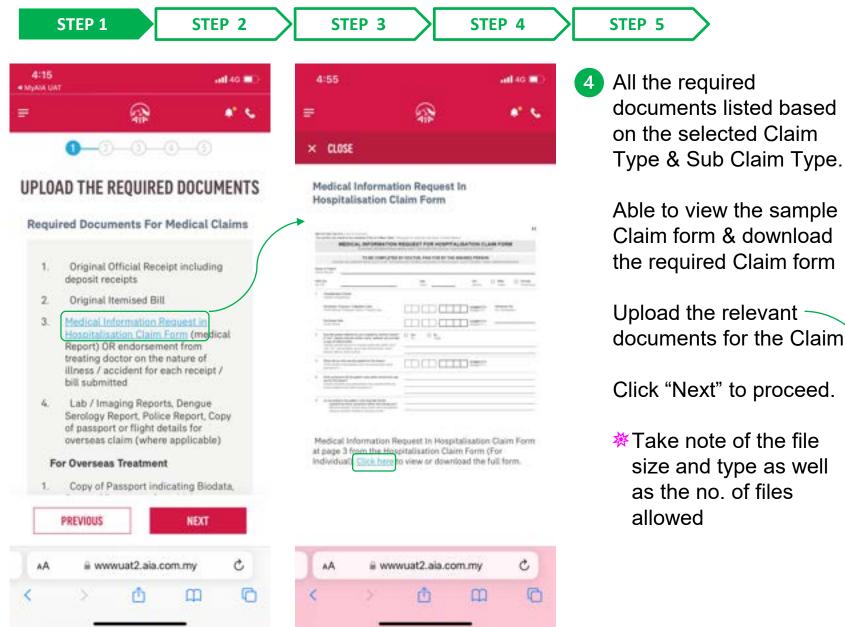

## **STEPS** FOR REGISTRATION

STEP 2

STEP 4

← Registration

STEP 1

0-0-0-0

Almost There... WE JUST NEED TO MAKE SURE IT'S YOU!

We've sent a 6-digit OTP to your mobile number.

#### +6010XXXX689

If this is not your number, please check here to change.

Please enter the OTP to proceed.

Enter OTF

OTP has expired or did not receive one? Resend OTP in 00:00

#### **VERIFY YOUR INFORMATION**

Confirming information.

STEP 3

Please verify if the registered mobile number is correct for you to receive the 6-digit verification code.

To add / edit mobile number, click <u>here</u> – STEP2A