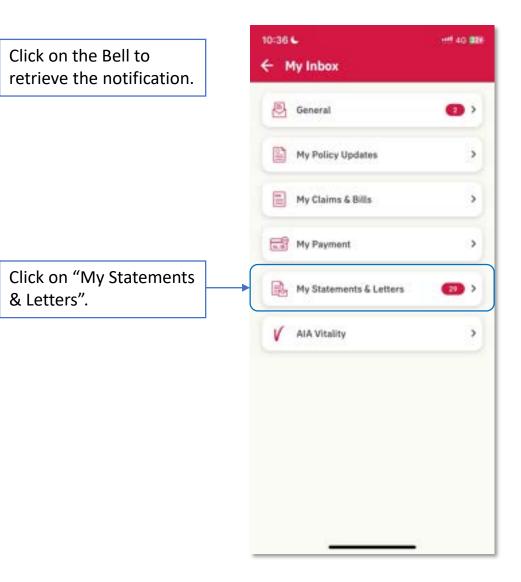

## INBOX MESSAGES

- Entry point
- Steps to view inbox messages

## **ENTRY POINT** INBOX MESSAGES

| Plans.            | Banel            | 125                                              | 12,000 PTS   |
|-------------------|------------------|--------------------------------------------------|--------------|
| VISIT A<br>DOCTOR | SUBMIT<br>CLAIMS | GUARANTES /<br>REPERSAL<br>LETTER                | TELEHEDICINE |
| nancial           | Health Ch        | eck                                              |              |
|                   |                  |                                                  | ~            |
|                   | your             | eed to pay atte<br>Accident and (<br>s coverage. |              |
| TAKE /            | ISSESSMENT       | VIEW FULL                                        | REPORT       |
| ghlights          |                  |                                                  |              |

purchase of personal accident

insurance

purc

insu

Tap on the bell icon to view inbox

## **VIEW** INBOX MESSAGES

#### Message counter The counter indicates how many unread messages you have in each message category

- E-Claim EC000100113 Submitted Nemo enim ipsam voluptatem quia voluptas sit
- E-Claim EC000100113 Submitted
   Nemo enim ipsam voluptatem quia voluptas sit
- E-Claim EC000100113 Submitted
   Nemo enim ipsam voluptatem quia voluptas sit
- E-Claim EC000100113 Submitted Nemo enim ipsam voluptatem quia voluptas sit

#### Claims & Bills