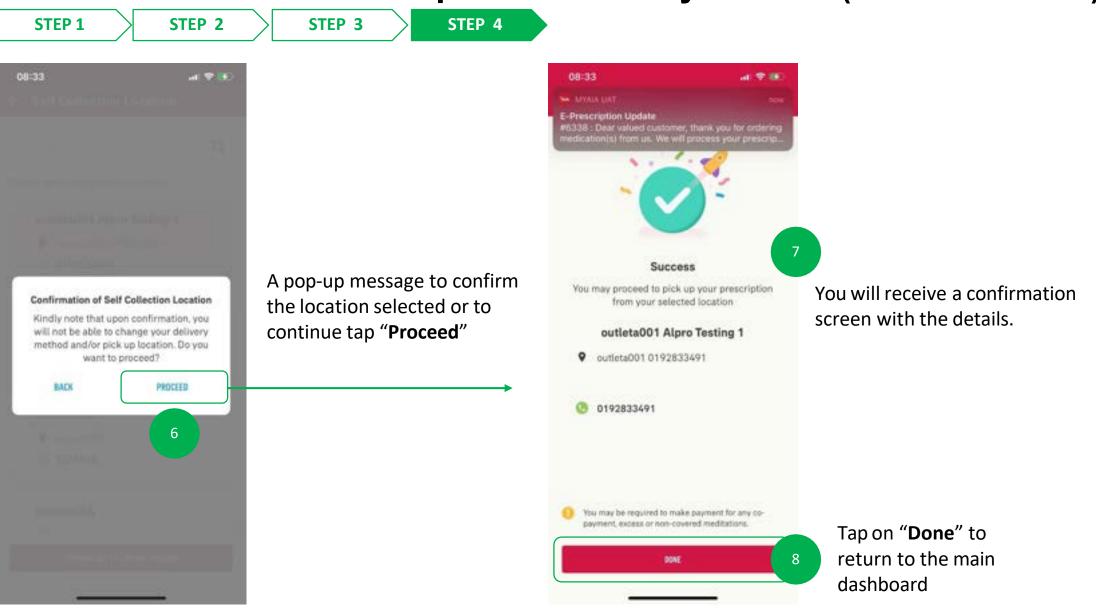

## DIGITAL HEALTH: ePrescription & Delivery Method (Self Collection)

## DIGITAL HEALTH: ePrescription & Delivery Method (Self Collection)

10

MY AIA APP