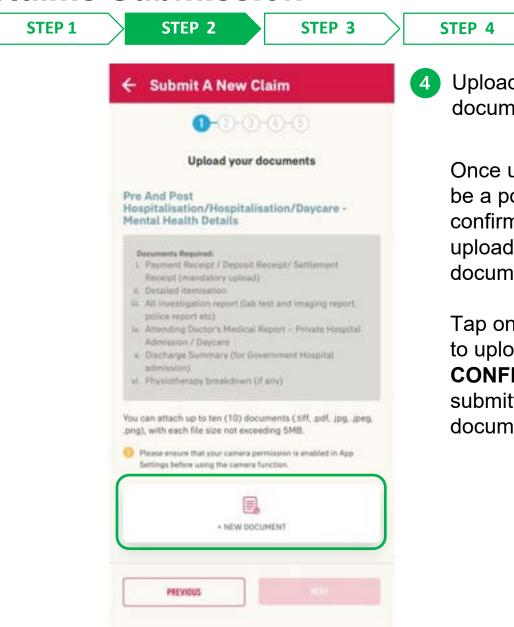

# GUARANTEE / REFERRAL LETTER

Applicable for AIA Corporate Members only

- Entry point
- Request for GL
- Notifications
- GL Request Status

#### **ENTRY POINT** GUARANTEE / REFERRAL LETTER

 Entry Point A @
 Main Dashboard
 Can click on the "Guarantee Letter" icon on the homepage.

H \* 60

3

PRE

ONLINE

•

MI

#### **VIEW** STATUS OF GUARANTEE LETTER REQUEST

# **REQUEST FOR GUARANTEE LETTER –**

### **01: Entry Point to Request for GL**

AIA confidential and proprietary information. Not for distribution.

#### ENTRY POINT TO REQUEST FOR GUARANTEE LETTER (GL)

Click here to go into the Request for Guarantee Letter page

menu