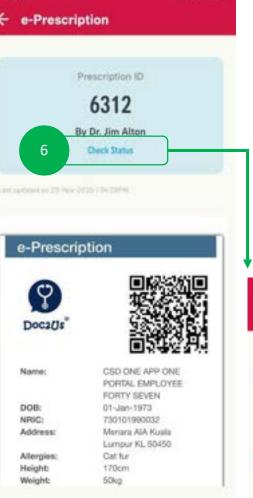

Success

Your medication will be ready within 3 -5 business days. Do ensure you have sufficient medication until your medication arrives. We will notify you once your parcel is on the way.

You will receive a confirmation once complete. Tap on the "**Notification**" to proceed to the ePrescription screen

at: 40 🔳

If there are updates regarding your delivery, you can tap on the "**Check status**" on the prescription to see the details

You will be able to see updates on delivery status here and also receive notification on your app