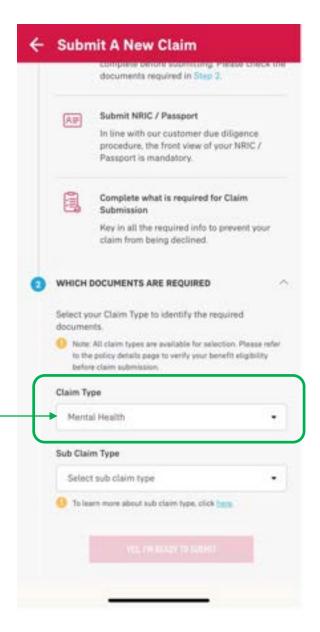

# GUARANTEE / REFERRAL LETTER

Applicable for AIA Corporate Members only

- Entry point
- Request for GL
- Notifications
- GL Request Status

#### **ENTRY POINT** GUARANTEE / REFERRAL LETTER

 Entry Point A @
 Main Dashboard
 Can click on the "Guarantee Letter" icon on the homepage.

H \* 60

3

PRE

ONLINE

•

MI

#### **VIEW** STATUS OF GUARANTEE LETTER REQUEST

# **REQUEST FOR GUARANTEE LETTER –**

### **01: Entry Point to Request for GL**

AIA confidential and proprietary information. Not for distribution.

#### ENTRY POINT TO REQUEST FOR GUARANTEE LETTER (GL)

Click here to go into the Request for Guarantee Letter page

menu