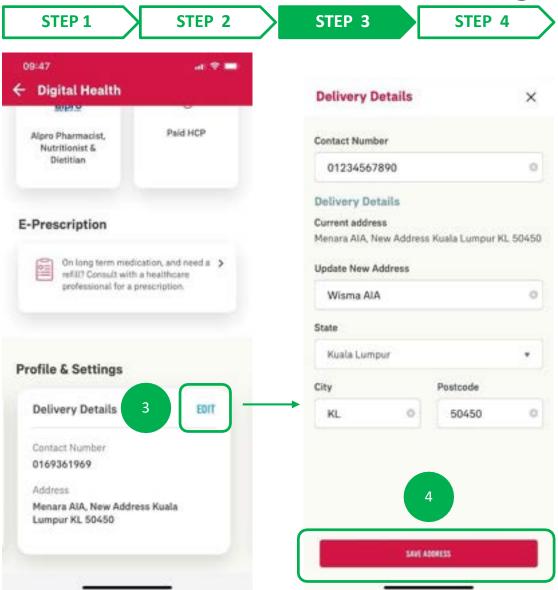

10

menu

updated biodata screen

09:48 at 😤 💳 **Digital Health** Paid HCP Alpro Pharmacist, Your past Nutritionist & Dietitian addressed will be displayed for reference **E-Prescription** (should you have saved one previously) On long term medication, and need a > refill? Consult with a healthcare professional for a prescription. **Profile & Settings Delivery Details** EDIT Update the respective fields. Contact Number 01234567890 Tap on "Save Address Address" to Wisma AIA Kuala Lumpur KL 50450 confirm 5

Your updated address will be reflected on the Profile & Settings screen

Tap on the card or "**Edit**" button to interact with the card

<u>menu</u>

10

MY AIA APP

10

menu

interact with the card