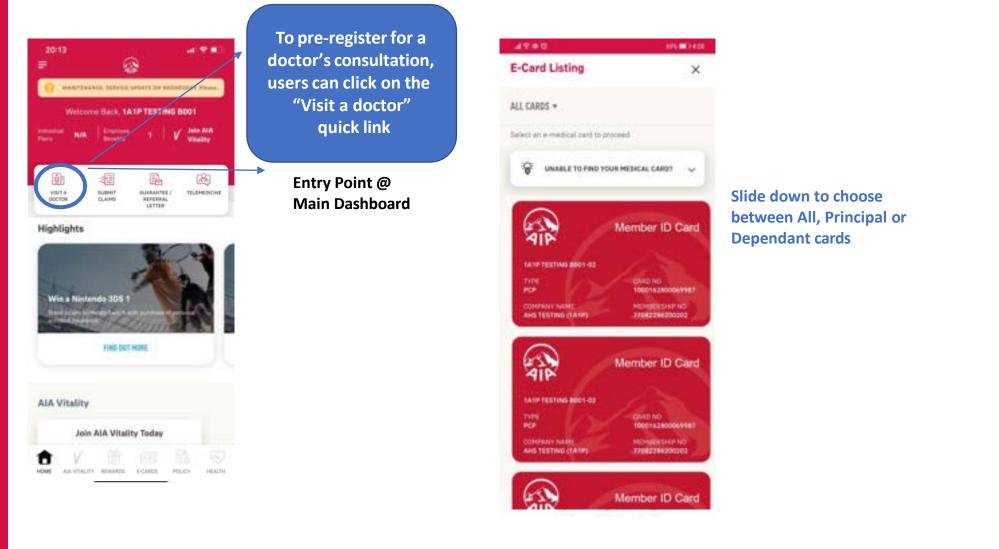

## **ENTRY POINT** FOR PRE-REGISTRATION/ VISIT A DOCTOR

## **STEPS** FOR PRE-REGISTRATION/ VISIT A DOCTOR

## **STEPS** FOR PRE-REGISTRATION/ VISIT A DOCTOR

TAP TO RETURN TO THE E-CARD DASHBOARD