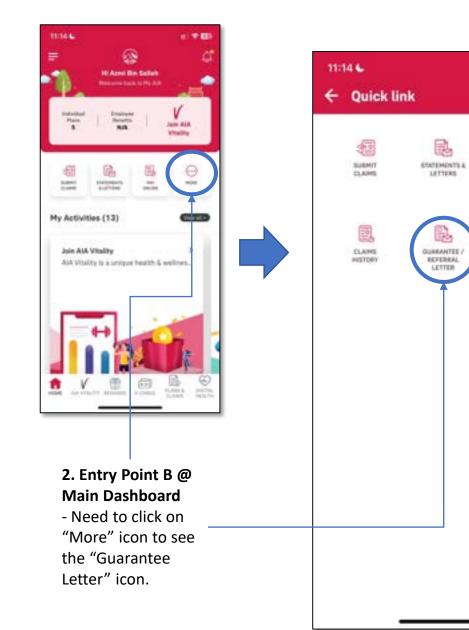

#### **ENTRY POINT** GUARANTEE / REFERRAL LETTER

 Entry Point A @
 Main Dashboard
 Can click on the "Guarantee Letter" icon on the homepage.

H \* 60

3

PRE

ONLINE

•

MI