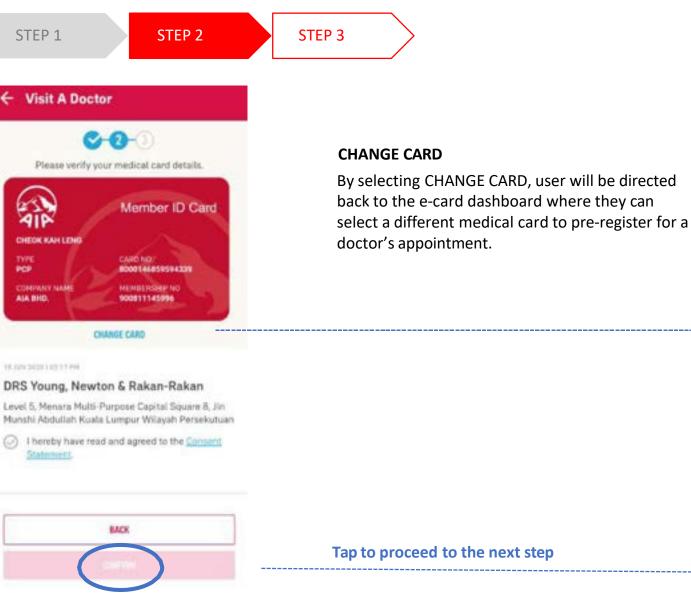

## **STEPS** FOR PRE-REGISTRATION/ VISIT A DOCTOR

## **STEPS** FOR PRE-REGISTRATION/ VISIT A DOCTOR

TAP TO RETURN TO THE E-CARD DASHBOARD