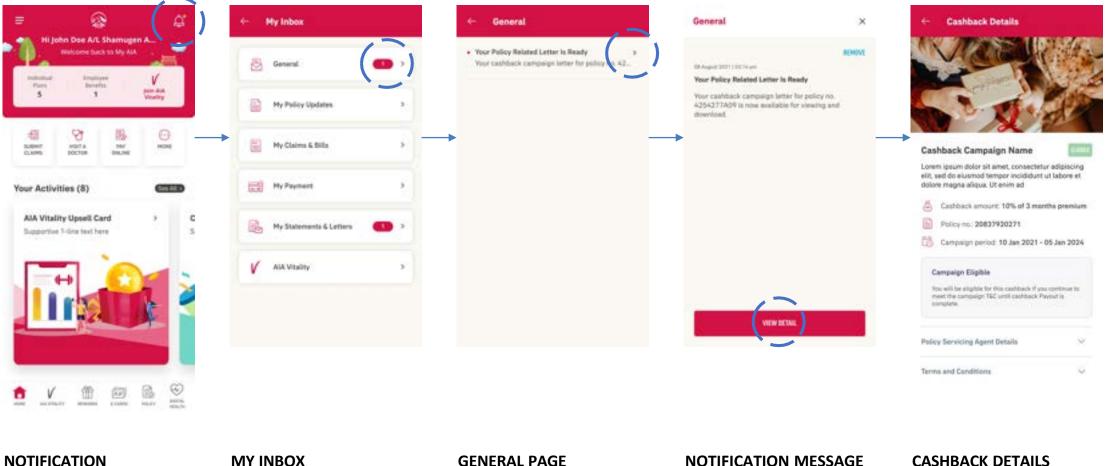

purchase of personal accident

insurance

purc

insu

Tap on the bell icon to view inbox

## **VIEW** INBOX MESSAGES

#### Message counter The counter indicates how many unread messages you have in each message category

- E-Claim EC000100113 Submitted Nemo enim ipsam voluptatem quia voluptas sit
- E-Claim EC000100113 Submitted
   Nemo enim ipsam voluptatem quia voluptas sit
- E-Claim EC000100113 Submitted
   Nemo enim ipsam voluptatem quia voluptas sit
- E-Claim EC000100113 Submitted Nemo enim ipsam voluptatem quia voluptas sit