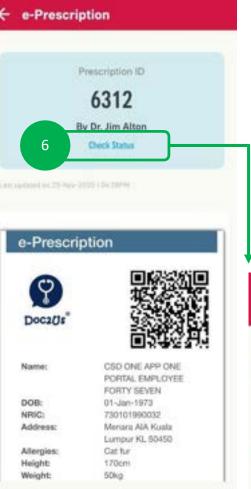

at: 40 🔳

If there are updates regarding your delivery, you can tap on the "**Check status**" on the prescription to see the details

You will be able to see updates on delivery status here and also receive notification on your app