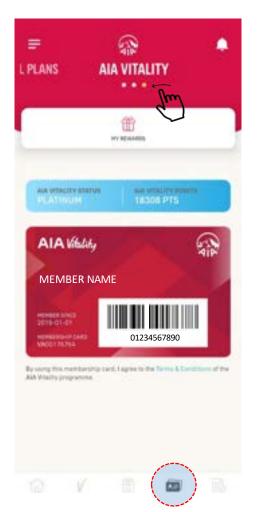

#### **ENTRY POINT** GUARANTEE / REFERRAL LETTER

 Entry Point A @
 Main Dashboard
 Can click on the "Guarantee Letter" icon on the homepage.

H \* 60

3

PRE

ONLINE

•

MI

WALLET

#### <u>menu</u>