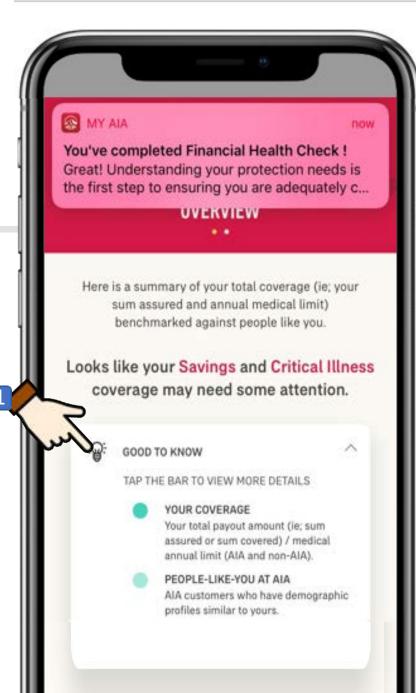

## **FUNCTIONS OVERVIEW**

for customers

Apart from latest information and updates from AIA, customers will receive personalised offers in this section

**Financial Health Check** Existing customers are able to:

- Take the coverage gap assessment.
- View a summary of their current protection gaps and speak to a Life Planner to further understand what products/offerings are available to them.

<u>menu</u>