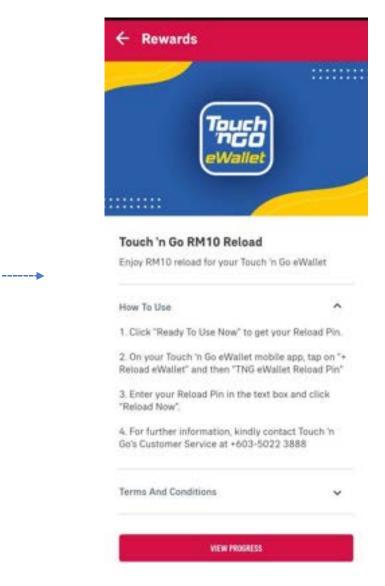

#### **SUBMIT** Individual Claim (Claims Menu Glossary – Claim Type, Sub Claim Type)

| Title          | Selection                                            | Description                                                                                |
|----------------|------------------------------------------------------|--------------------------------------------------------------------------------------------|
| Claim Type     | Medical                                              | Claim on a Medical rider/policy                                                            |
|                | Accident                                             | Claim on an Accident rider/policy                                                          |
|                | Travel PA                                            | Claim on a Travel PA policy                                                                |
|                | Health Wallet                                        | Claim on a Medical rider/policy with health wallet balance/value                           |
| Sub Claim Type | Hospitalisation/ Day Care Procedure                  | Claim for an event due to hospitalisation or<br>outpatient day care surgery/procedure      |
| (Medical)      | Pre and Post Hospitalisation / Day Care<br>Procedure | Claim for outpatient visit before or after hospitalisation/ day care procedure             |
|                | Outpatient Accident Claim                            | Outpatient claim for an accident event (with no hospitalisation) on a medical rider/policy |
|                | Haemodialysis treatment                              | Claim for outpatient haemodialysis treatment                                               |
|                | Outpatient Cancer treatment                          | Claim for outpatient cancer treatment                                                      |
| Sub Claim Type | Food Poisoning                                       | Event caused by food poisoning                                                             |
| (Accident)     | Assault                                              | Event caused by injury sustained from another                                              |
|                | Accidentally Bitten by animals/insects               | As it is                                                                                   |

### **SUBMIT** Individual Claim (Claims Menu Glossary – Sub Claim Type)

| Title          | Selection                                                                             | Description                                                                                        |
|----------------|---------------------------------------------------------------------------------------|----------------------------------------------------------------------------------------------------|
| Sub Claim Type | Burns/Cut                                                                             | As it is                                                                                           |
| (Accident)     | Motor/Non-motor vehicle accident                                                      | Accident caused by a moving vehicle                                                                |
|                | Accidental Fall                                                                       | As it is                                                                                           |
|                | Ingestion or infiltration of foreign body                                             | Injury caused by accidental swallowing/exposure of objects/chemical in the mouth, eye, ear or nose |
|                | Hit by heavy object                                                                   | As it is                                                                                           |
|                | Occupational/ industrial accident                                                     | Injury at workplace                                                                                |
| Sub Claim Type | Natural Disaster                                                                      | As it is                                                                                           |
| (Travel PA)    | Sports accident                                                                       | Sudden traumatic injury caused by playing sports (not due to fatigue or muscle ache)               |
|                | Medical Expenses                                                                      | Medical expenses incurred during a covered trip                                                    |
|                | Cancellation, Delay or Curtailment of<br>Journey / Loss of Deposit                    | As it is                                                                                           |
|                | Baggage & Personal Effects (Damage /<br>Delay) / Loss of Money or Travel<br>Documents | As it is                                                                                           |