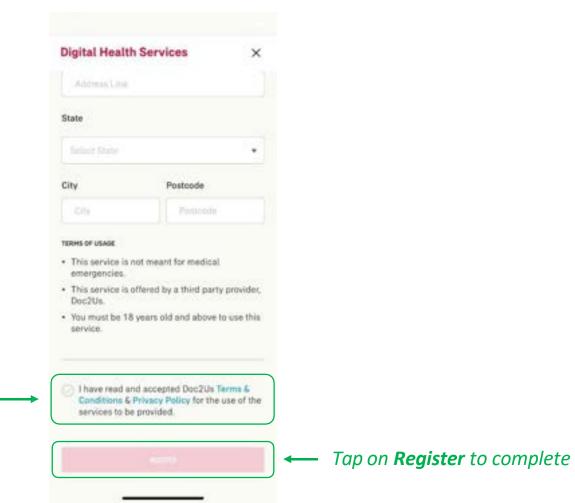

## **ENTRY POINT TO DIGITAL HEALTH**

**Digital Health Services** × Registration Please key in your information to access Doc2Us services **Corporate Member Company Name** My Information Full Name Mobile No. Email NRIC/Passport Number

## State City Once the form has been completed you will need to tap to accept the terms & conditions and the **Register** button will become active

Please fill in all the information

10