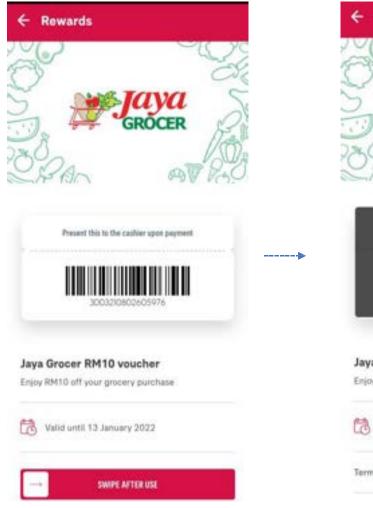

Review your claim details. If there are any edits to be made, click on "EDIT" and it will bring you back to that specific page.

7

8 Click "NEXT" to submit your claim.

 9 Your request has been submitted and will be processed accordingly.
 You will see this confirmation page with eClaim Reference No. as reference number.

You may also click "SAVE A COPY" to download an eClaim Receipt with details of the claim that you have just submitted.

Once you are done, to close off this browser/window to return to the MyAIA.

13

#### **SUBMIT** Individual Claim (Claims Menu Glossary – Claim Type, Sub Claim Type)

| Title          | Selection                                            | Description                                                                                |
|----------------|------------------------------------------------------|--------------------------------------------------------------------------------------------|
| Claim Type     | Medical                                              | Claim on a Medical rider/policy                                                            |
|                | Accident                                             | Claim on an Accident rider/policy                                                          |
|                | Travel PA                                            | Claim on a Travel PA policy                                                                |
|                | Health Wallet                                        | Claim on a Medical rider/policy with health wallet balance/value                           |
| Sub Claim Type | Hospitalisation/ Day Care Procedure                  | Claim for an event due to hospitalisation or<br>outpatient day care surgery/procedure      |
| (Medical)      | Pre and Post Hospitalisation / Day Care<br>Procedure | Claim for outpatient visit before or after hospitalisation/ day care procedure             |
|                | Outpatient Accident Claim                            | Outpatient claim for an accident event (with no hospitalisation) on a medical rider/policy |
|                | Haemodialysis treatment                              | Claim for outpatient haemodialysis treatment                                               |
|                | Outpatient Cancer treatment                          | Claim for outpatient cancer treatment                                                      |
| Sub Claim Type | Food Poisoning                                       | Event caused by food poisoning                                                             |
| (Accident)     | Assault                                              | Event caused by injury sustained from another                                              |
|                | Accidentally Bitten by animals/insects               | As it is                                                                                   |

### **SUBMIT** Individual Claim (Claims Menu Glossary – Sub Claim Type)

| Title          | Selection                                                                             | Description                                                                                        |
|----------------|---------------------------------------------------------------------------------------|----------------------------------------------------------------------------------------------------|
| Sub Claim Type | Burns/Cut                                                                             | As it is                                                                                           |
| (Accident)     | Motor/Non-motor vehicle accident                                                      | Accident caused by a moving vehicle                                                                |
|                | Accidental Fall                                                                       | As it is                                                                                           |
|                | Ingestion or infiltration of foreign body                                             | Injury caused by accidental swallowing/exposure of objects/chemical in the mouth, eye, ear or nose |
|                | Hit by heavy object                                                                   | As it is                                                                                           |
|                | Occupational/ industrial accident                                                     | Injury at workplace                                                                                |
| Sub Claim Type | Natural Disaster                                                                      | As it is                                                                                           |
| (Travel PA)    | Sports accident                                                                       | Sudden traumatic injury caused by playing sports (not due to fatigue or muscle ache)               |
|                | Medical Expenses                                                                      | Medical expenses incurred during a covered trip                                                    |
|                | Cancellation, Delay or Curtailment of<br>Journey / Loss of Deposit                    | As it is                                                                                           |
|                | Baggage & Personal Effects (Damage /<br>Delay) / Loss of Money or Travel<br>Documents | As it is                                                                                           |

### **SUBMIT** Individual Claim (Claims Menu Glossary – Sub Claim Type)

| Title                           | Selection                                                                                                                                                                      | Description                                                                                 |
|---------------------------------|--------------------------------------------------------------------------------------------------------------------------------------------------------------------------------|---------------------------------------------------------------------------------------------|
| Sub Claim Type                  | Health Screening / Vaccination                                                                                                                                                 | As it is                                                                                    |
| (Health Wallet)                 | Congenital Conditions / Plastic or Cosmetic<br>Surgery due to Accident or Cancer                                                                                               | As it is                                                                                    |
|                                 | Mobility and Hearing Support / Recovery<br>Care for Cancer, Stroke and Heart Attack                                                                                            | As it is                                                                                    |
|                                 | Mental Health Benefit                                                                                                                                                          | As it is                                                                                    |
| Date of Event                   | Date of Admission/Procedure (Medical)                                                                                                                                          | Date admitted to hospital/for outpatient surgery                                            |
|                                 | Date of Accident/Event/Admission<br>(Accident)                                                                                                                                 | Date of accident or event/admission covered under this plan                                 |
|                                 | Date of Accident/Event (Travel PA)                                                                                                                                             | Date of accident or event covered under this plan                                           |
|                                 | Date of Procedure/Event (Health Wallet)                                                                                                                                        | Date of outpatient surgery or screening/<br>vaccination/support purchase/consultation event |
| Insured/ Covered<br>Member Name | The customer in which the claim event is<br>filed upon for this claim submission. Please<br>do not select the owner's name if the claim<br>event does not belong to the owner. |                                                                                             |

### **SUBMIT** Individual Claim (Claims Menu Glossary – Others)

| Title                                                         | Description                                                                                                                                                                                                                          |
|---------------------------------------------------------------|--------------------------------------------------------------------------------------------------------------------------------------------------------------------------------------------------------------------------------------|
| Policy No                                                     | Select the relevant policy no. that you would like<br>to make your claim on. If you have selected a<br>claim type which do not match with your policy<br>benefit coverage, the intended policy no. will<br>not appear for selection. |
| Any empty fields or terms and conditions not acknowledged (V) | The "next page" button will be dimmed, or you can not proceed to the next page.                                                                                                                                                      |

## INDIVIDUAL eCLAIMS – Notifications

AIA confidential and proprietary information. Not for distribution.

### **SUBMIT** Individual Claim (Push Notification)

Once your claim has been registered, you will receive a push notification in "My Inbox" -> "My Claims & Bills" that your claim is received by AIA.

Similarly, whenever there is any change in the status of your claim, you will receive similar push notification

Refer Glossary Page for detailed description on different type of push notification that you may receive.

### **SUBMIT** Individual Claim (Push Notification)

| Title                                                            | Description                                                                                                                    |
|------------------------------------------------------------------|--------------------------------------------------------------------------------------------------------------------------------|
| " We've received your individual<br>claim (PN;CN)                | AIA has received and registered your claim                                                                                     |
| " Your claim request for (PN;CN) requires additional documents." | Your claim is pending. Please submit the required documents for processing. Your claim history will indicate as "In Progress". |
| "Your individual claim (PN; CN)<br>has been approved"            | As it is                                                                                                                       |
| "Your individual claim (PN; CN)<br>has been rejected"            | As it is                                                                                                                       |

## INDIVIDUAL eCLAIMS – Claims History

AIA confidential and proprietary information. Not for distribution.

#### **ENTRY POINT** FOR CLAIMS HISTORY

.

al 🗢 🔳

on B: Point @ IS & CLAIMS HOME ALA VITALITY BEWARDS E-CARGE (CLAME)

#### **VIEW** Individual Claim History

| ndividual Plans                                               | VIEW ALL >     | Vou con filtor vour                             | Claim Details                                                                  |  |
|---------------------------------------------------------------|----------------|-------------------------------------------------|--------------------------------------------------------------------------------|--|
| ALL STATUS • ALL                                              | • =            | You can filter your<br>search criteria<br>here. | HOMOLAL FLAN CLAIM                                                             |  |
| LEIA LUK<br>Ref. No. 41502136                                 | <b>_</b> -     |                                                 | Ref. No. A1022136                                                              |  |
| Status Update: We are happy to in                             | from one that  | Click to view                                   | Status Update: We are happy to inform you that you<br>claim has been approved. |  |
| Claim Type Medical                                            | norm you triat | your Claims<br><b>details</b> .                 | Request Appr                                                                   |  |
| Claim No. 05000109/1<br>Policy No. 5154206A06<br>A-Life Joy 2 |                |                                                 | AIA<br>Processing                                                              |  |
| Received On 01 Jan 2025                                       |                |                                                 | Last updated 03 Jan 2025 ( 12:00494                                            |  |
| Request<br>Received                                           | Approved       |                                                 | Claim Details                                                                  |  |
| AIA<br>Processing                                             |                |                                                 | Claim No.<br>D5000109/1                                                        |  |
| Last sentend 01 des 2025 I 12 004M                            |                |                                                 | Policy No.<br>5154206A06   A-Life Joy 2                                        |  |
| LEIA LUK                                                      |                |                                                 | Claim Type<br>Medical                                                          |  |
| Ref. No                                                       | ×              |                                                 | Predicas                                                                       |  |