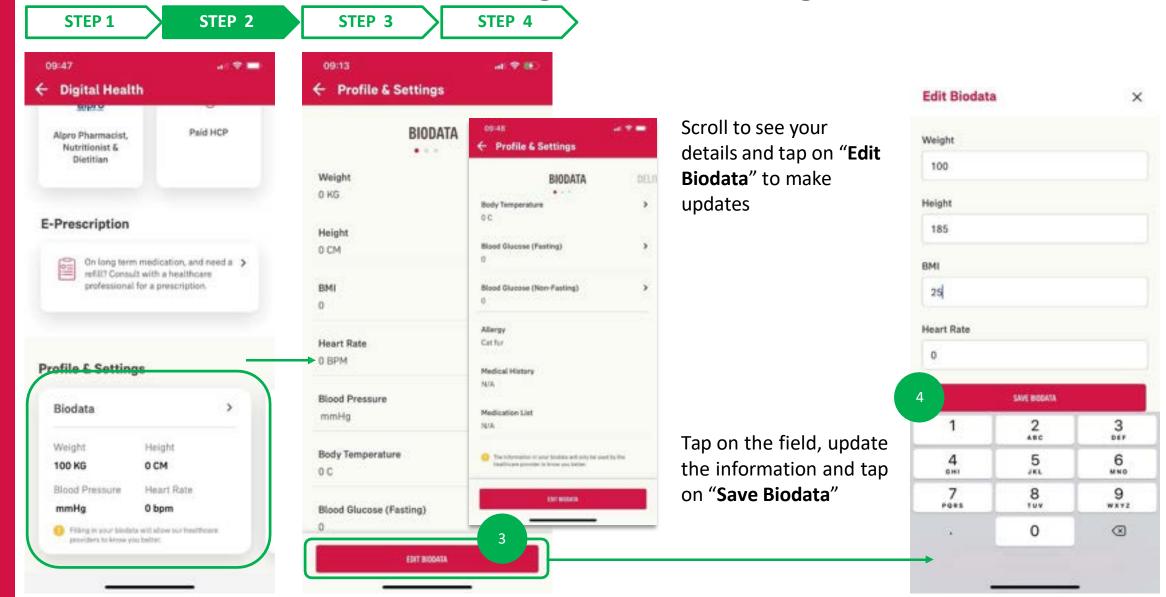

H

13

15

17

8 27.044

14

16

Tap on "**My Biodata**" to manage your personal biometric data such as height, weight, allergies

menu

Tap on the card or arrow to interact with the card

menu

10

MY AIA APP

| 20:45<br>Profile & Settings  | at: 40.880 |                                                                         | Weight       | ×     |
|------------------------------|------------|-------------------------------------------------------------------------|--------------|-------|
| BIODATA                      | 5          |                                                                         | 24.0us-2020  | 100 K |
| Weight<br>100 KG             | >          |                                                                         | •            |       |
| Height<br>D CM               | *          | You can tap on the<br>specific field to see the<br>past updates of your | 24 Nov. 2000 | 100 K |
| BMI<br>D                     | >          | biodata                                                                 |              |       |
| Heart Rate<br>D BPM          | >          |                                                                         |              |       |
| Blood Pressure<br>mmHg       | >          |                                                                         |              |       |
| Body Temperature<br>D C      | >          |                                                                         |              |       |
| Blood Glucose (Fasting)<br>0 | >          |                                                                         |              |       |
| EDIT BIODATA                 |            |                                                                         | EDITION      | 10ATA |

10

menu

updated biodata screen

09:48 at 😤 💳 **Digital Health** Paid HCP Alpro Pharmacist, Your past Nutritionist & Dietitian addressed will be displayed for reference **E-Prescription** (should you have saved one previously) On long term medication, and need a > refill? Consult with a healthcare professional for a prescription. **Profile & Settings Delivery Details** EDIT Update the respective fields. Contact Number 01234567890 Tap on "Save Address Address" to Wisma AIA Kuala Lumpur KL 50450 confirm 5