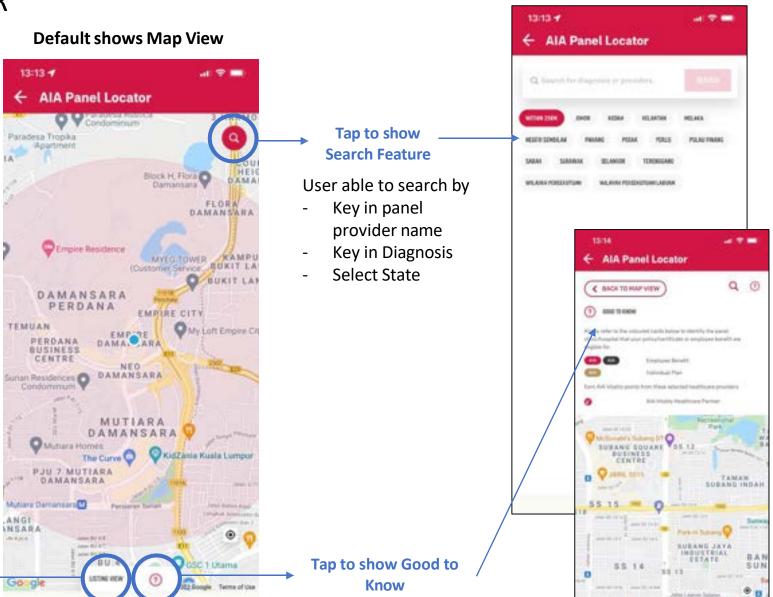

## PANEL LOCATOR

- Entry point
- View AIA Panel Locator

## ENTRY POINT PANEL LOCATOR

-AIA Panel Locator My Profile Pay Online Statements & Letters Help & Support App Settings Important Info Connect with us 0 🕨 LOG OUT

Entry Point AIA Panel Locator

### **VIEW** AIA PANEL LOCATOR

Android

Тар

----

#### **Activate location**

Allow to locate panel clinic & hospital within 25KM of your current location

Allow \*Mys your Enable Locatio the reasest pa

Tap

iOS

at 🕆 🚥

### **VIEW** AIA PANEL LOCATOR

Tap to show List View

Goigle

UNITED INTER-

0

All Hangle . Serve of Line

MY AIA APP

## **SEARCH VIEW** AIA PANEL LOCATOR

#### 13:13 al 🕆 🗖 AIA Panel Locator C Cancer SEARCH WITHIN 25AM shate **ETTAR KTLANTER** HELAKA PSLAU PINANE NEDER STREELAN PERIS **HERAK** PANER SELANGOR SABAH SARAAA TEREMOLAN WEATER PERSERUTURE **ENDERGYDIAN LABORE** DIAGNOSIS

#### **Search Feature**

13:13

Type in the diagnosis or provider name Select the state