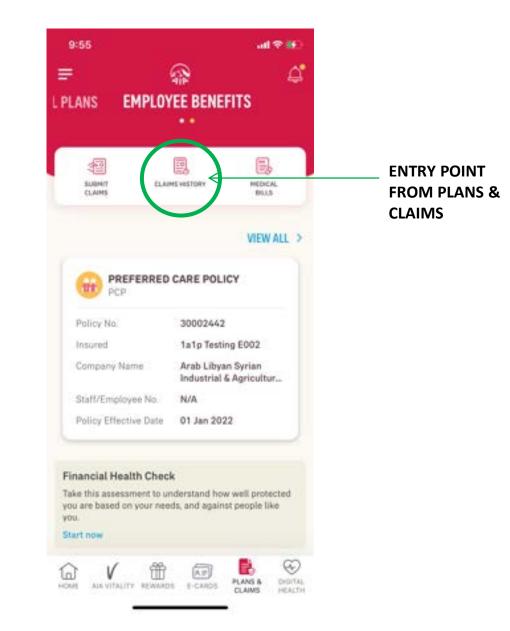

# EMPLOYEE BENEFITS & UTILISATION

Applicable for AIA Corporate Members only

- Entry point
- View your Employee Benefit

g

## **ENTRY POINT** EMPLOYEE BENEFIT & UTILISATION

Swipe left/right here to choose between your Individual or Employee Benefits policy(s).

| Preferred Care Polic<br>CP | F <b>Y</b>                  |   |  |  |
|----------------------------|-----------------------------|---|--|--|
| Policy No.                 | 30001912                    |   |  |  |
| Policy Owner               | Michael Yap Choo            | n |  |  |
| Company Name               | ABC Company<br>8841712      |   |  |  |
| Staff/Employee No.         |                             |   |  |  |
| Company Effective Date     | 12-APR-2018                 |   |  |  |
| Bank Name                  | CITIBANK                    |   |  |  |
| Account No.                | XXXX XXXX XXXX              |   |  |  |
| mail Address               | micheal.yap@company.c<br>om |   |  |  |
| Who Does It Cover?         |                             |   |  |  |
|                            |                             |   |  |  |
| Michael Yap Choon Lo       | ong                         | 2 |  |  |
| Identification No.         | 801023141234                |   |  |  |
|                            | 23-0CT-1980                 |   |  |  |

**Employee Benefit Summary** 

Full summary of policy details as well as employee and dependant's basic info