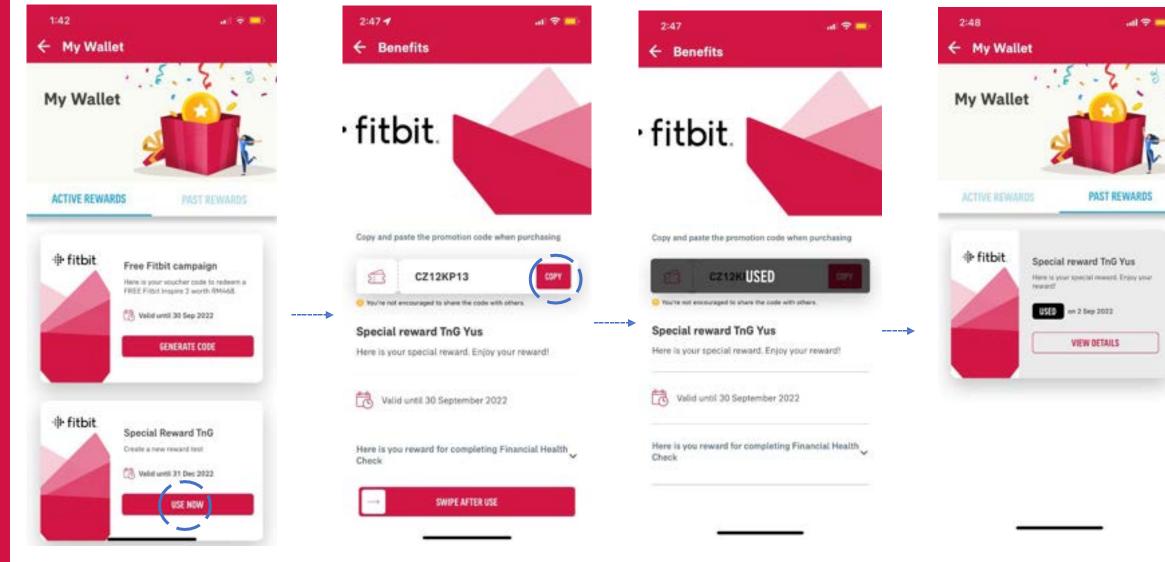

chase



#### **CLICK ON USE NOW**

You can click on USE NOW either from the reward you saved in your wallet or from the pop-up where you select your reward

#### YOU MAY REDEEM THE VOUCHER NOW

Redemption detail, terms and conditions and expiry date will be displayed

Only Swipe After Use after you have redeemed the reward

## **REDEEM UNIQUE PROMO CODES**



**VIEW CONTENT & SAVE TO WALLET** 

You can check the details of your

reward and save it to your wallet

#### SELECT YOUR PERSONALISED REWARD

Your rewards will appear first under AIA Benefits & Offers

#### GO TO MY WALLET TO USE REWARD

Under Active Rewards in My Wallet, click GENERATE CODE

MY AIA APP

Browse the AIA Benefits & Offers

section to view all personalised

rewards available for you

## **REDEEM UNIQUE PROMO CODES**



**GO TO ACTIVE REWARDS** Click USE NOW on the reward that you have generated the unique

code

### **COPY UNIQUE PROMO CODE** View the details of the reward & copy the unique promo code to use on partner's redemption portal

SWIPE AFTER USE after you have redeemed the reward

#### VIEW PAST REWARDS

You can see the rewards redeemed under PAST REWARDS

menu

## HOW TO VIEW CASHBACK CAMPAIGN DETAILS (OPTION 1)



Vitality Rewards & Benefits



| 151 | Kognitiv<br>15% Discount voucher for<br>your next hotel room booking |        |  |   | Weight Mar<br>Cash vouche<br>you lose weig |  |  |
|-----|----------------------------------------------------------------------|--------|--|---|--------------------------------------------|--|--|
| C   | VEW