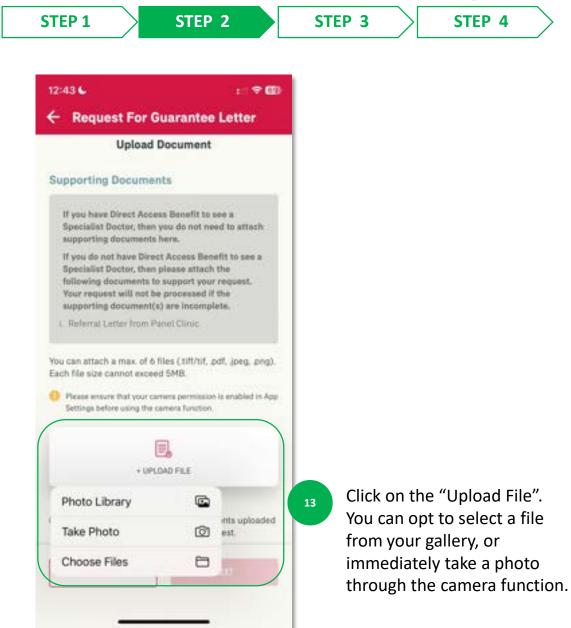

|
|    | programme. PREVIOUS NEXT                                                                                                                                                                                                                                                                                                                           | <sup>12</sup> Only after you have ticked on the box, you can click on<br>"NEXT" to proceed.<br>If you wish to amend your request so far, click on<br>"PREVIOUS". |

STEP 4

STEP 1

STEP 2

STEP 3



If you do not have Direct Access benefit to see the doctor, then you need to attach the supporting document(s) as stated here, for your request to be processed.





You can upload up to 6 documents. If the individual file size is too big, then you can opt to resize it.



10 2 60 **Request For Guarantee Letter** Please check if you have submitted the following required documents: Referral Letter from Panel Clinic I confirm that all the required documents are uploaded correctly. Not required to submit if you have Direct. Access Benefit. CONFIRM BACK 17

Click on "CONFIRM" to confirm that all required documents are uploaded accordingly.





|        |        | $\neg$ |   |
|--------|--------|--------|---|
| STEP 2 | STEP 3 |        | S |
|        |        |        |   |
|        |        |        |   |
|        |        |        |   |
|        |        |        |   |
|        |        |        |   |
|        |        |        |   |
|        |