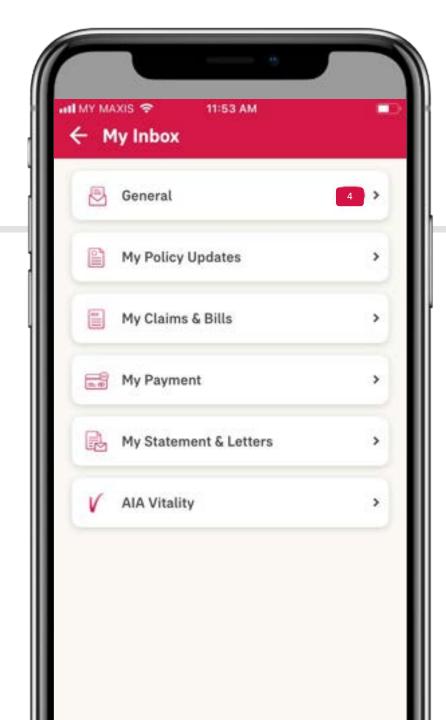

## INBOX MESSAGES

- Entry point
- Steps to view inbox messages

## **ENTRY POINT** INBOX MESSAGES

| Plans.            | Banel            | 125                                              | 12,000 PTS   |
|-------------------|------------------|--------------------------------------------------|--------------|
| VISIT A<br>DOCTOR | SUBMIT<br>CLAIMS | GUARANTES /<br>REPERSAL<br>LETTER                | TELEHEDICINE |
| nancial           | Health Ch        | eck                                              |              |
|                   |                  |                                                  | ~            |
|                   | your             | eed to pay atte<br>Accident and (<br>s coverage. |              |
| TAKE /            | ISSESSMENT       | VIEW FULL                                        | REPORT       |
| ghlights          |                  |                                                  |              |

purchase of personal accident

insurance

purc

insu

Tap on the bell icon to view inbox

## **VIEW** INBOX MESSAGES

#### Message counter The counter indicates how many unread messages you have in each message category

- E-Claim EC000100113 Submitted Nemo enim ipsam voluptatem quia voluptas sit
- E-Claim EC000100113 Submitted
   Nemo enim ipsam voluptatem quia voluptas sit
- E-Claim EC000100113 Submitted
   Nemo enim ipsam voluptatem quia voluptas sit
- E-Claim EC000100113 Submitted Nemo enim ipsam voluptatem quia voluptas sit