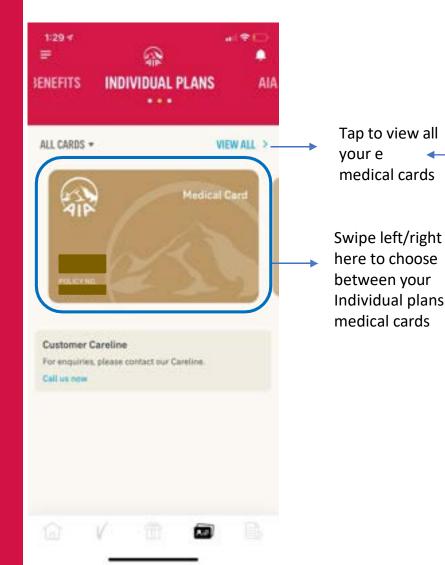

## PANEL LOCATOR

- Entry point
- View AIA Panel Locator

## ENTRY POINT PANEL LOCATOR

-AIA Panel Locator My Profile Pay Online Statements & Letters Help & Support App Settings Important Info Connect with us 0 🕨 LOG OUT

Entry Point AIA Panel Locator