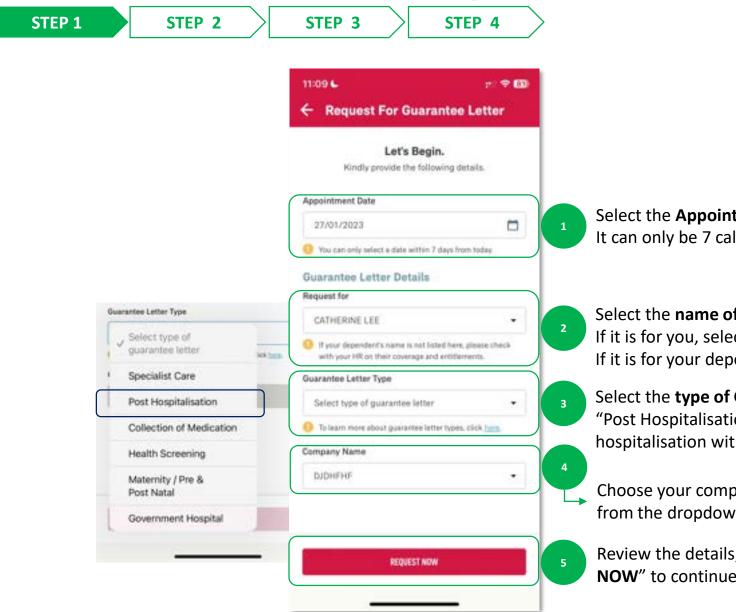

## **REQUEST FOR GUARANTEE LETTER –**

**02: Part 1- Begin Request** 

AIA confidential and proprietary information. Not for distribution.

#### **REQUEST FOR GL: Part 1- Begin Request**

menu

**Online Form for Guarantee Letter request** 