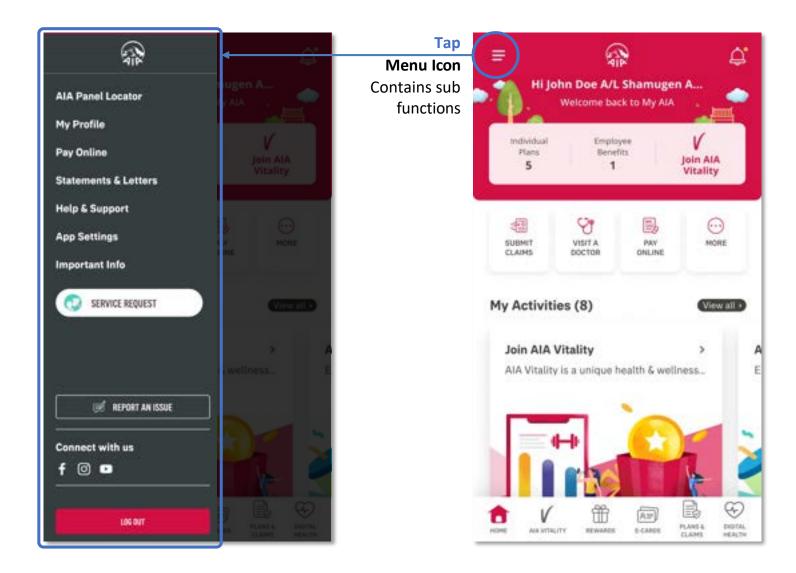

### **FUNCTIONS OVERVIEW**

## REGISTRATION

- Entry point
- Steps to Register

## **ENTRY POINT** REGISTRATION

| 100 A              |                          |   |
|--------------------|--------------------------|---|
| Welcome to My /    | AIA                      |   |
|                    |                          |   |
| User ID            |                          |   |
|                    |                          |   |
| Password           |                          |   |
|                    |                          |   |
| Forget Password    |                          |   |
|                    | LOGIN                    |   |
|                    |                          |   |
| New u              | s v? <u>Sion up here</u> |   |
|                    |                          |   |
| AlA Vitality Ham   | bership Card             | > |
| R Find Your Neares | t Panel Providers &      | , |

Tap on the "Register here" to proceed