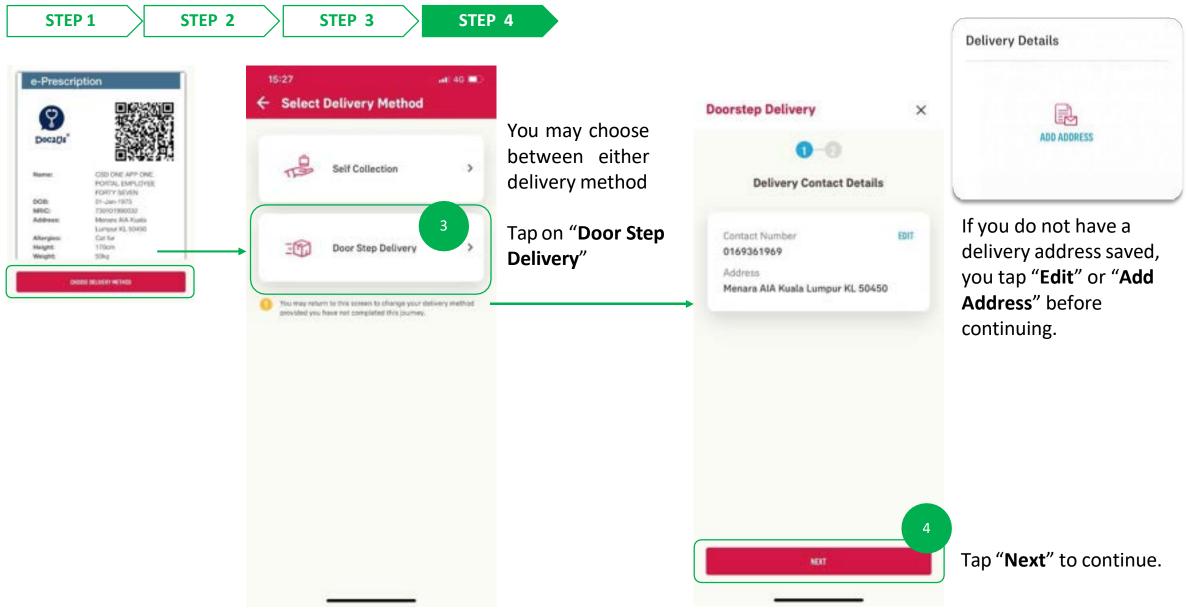

## DIGITAL HEALTH: ePrescription & Delivery Method

Tap "Choose Delivery Method"

## **DIGITAL HEALTH: ePrescription & Delivery Method (Door Step Delivery)**

## **DIGITAL HEALTH: ePrescription & Delivery Method (Door Step Delivery)**

16:35

STEP 1

STEP 3

**STEP 2** 

STEP 4

E-Prescription Update
 E-Prescription Update
 E-S12: Dear valued customer, thank you for ordering
 medication(s) from us. We will process your prescrip.

Success

Your medication will be ready within 3 -5 business days. Do ensure you have sufficient medication until your medication arrives. We will notify you once your parcel is on the way.

You will receive a confirmation once complete. Tap on the "**Notification**" to proceed to the ePrescription screen

at: 40 🔳

If there are updates regarding your delivery, you can tap on the "**Check status**" on the prescription to see the details

You will be able to see updates on delivery status here and also receive notification on your app