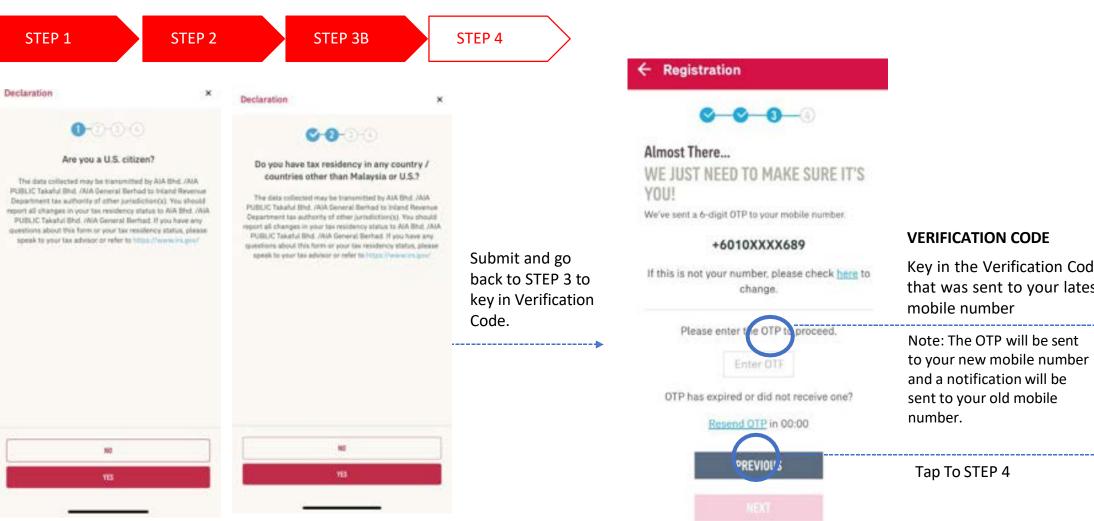

## **STEPS** FOR REGISTRATION

STEP 2

STEP 4

← Registration

STEP 1

0-0-0-0

Almost There... WE JUST NEED TO MAKE SURE IT'S YOU!

We've sent a 6-digit OTP to your mobile number.

#### +6010XXXX689

If this is not your number, please check here to change.

Please enter the OTP to proceed.

Enter OTF

OTP has expired or did not receive one? Resend OTP in 00:00

#### **VERIFY YOUR INFORMATION**

Confirming information.

STEP 3

Please verify if the registered mobile number is correct for you to receive the 6-digit verification code.

To add / edit mobile number, click <u>here</u> – STEP2A

#### Tap to STEP 3B

#### **VERIFICATION CODE**

Key in the Verification Code that was sent to your latest mobile number

Note: The OTP will be sent to your new mobile number and a notification will be sent to your old mobile number.

Tap To STEP 4