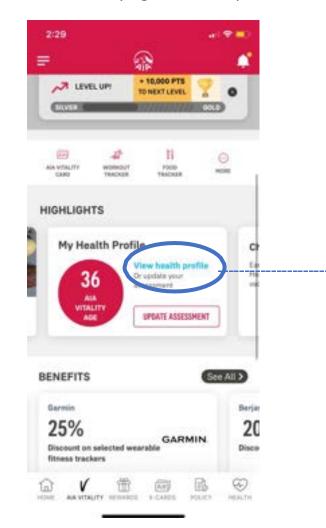

. Weight Enter-weight kg. Walst Circumference Enter waist circumference **Review all** information then submit -----EXIT

#### **COMPLETE** YOUR ASSESSMENTS – VACCINATIONS (ENTRY POINT 1)

These are only example of the few common assessments:



## **COMPLETE** YOUR ASSESSMENTS – VACCINATIONS (ENTRY POINT 2)

These are only example of the few common assessments:



## **COMPLETE** YOUR FITNESS ASSESSMENTS – AIA VITALITY FITNESS ASSESSMENT



Tap "BOOK NOW" to confirm your booking. You will be contacted by Fitness First and your points will be uploaded by Fitness First after you have completed your fitness assessment

## **VIEW** YOUR HEALTH PROFILE / ASSESSMENT RESULTS

#### **VIEW HEALTH PROFILE**

For AIA Vitality age, health report & health results, based on your completed assessments







## **VIEW** YOUR HEALTH PROFILE / ASSESSMENT RESULTS

### ← AIA Vitality Health Report

### AIA VITALITY HEALTH REPORT

#### Lifestyle Habits and Health Indicators

See the table below for some suggesstions on how you can improve or change those health indicators and/or lifestyle factors that fall outside of the healthy levels.





Psychological Wellbeing: Overall

Your results indicate that your overall level of psychological wellbeing is high, which means you are not negatively impacted by the stressors in your life. The way you have been managing your stress is clearly working for you.

See how you scored in each of the four dimensions of psychological wellbeing.

Psychological Wellbeing - 1) Positive Emotion:

Your results suggest you have a positive, optimistic view of life. Yo