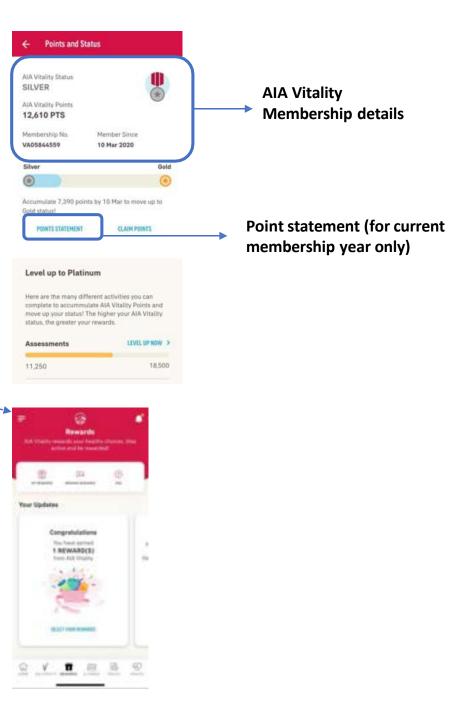

| r KL 50450 |
| confirm                                |                                                                      |            |
|                                        |                                                                      |            |
|                                        |                                                                      |            |

Tap on the card or "Edit" button to interact with the card

Your updated

screen

address will be

reflected on the

Profile & Settings

MY AIA APP



Tap on the card or arrow to interact with the card

<u>menu</u>

17

# AIA Vitality DASHBOARD OVERVIEW

AIA Vitality dashboard overview



#### AIA VITALITY DASHBOARD OVERVIEW



(Ap)

POLICY

REWARDS E-CARDS

3

HEALTH



17

10J HOME

A VITA

18

# AIA Vitality ASSESSMENTS

- Entry points
- Completing your assessments





#### **ENTRY POINT 1** AIA VITALITY ASSESSMENTS

Scroll down

to view

more info

| ا <del>ال</del> ر<br>•••• |                                           | + 5,022 PT5<br>IS NEXT LEVEL<br>7/// PL | 2.          |
|---------------------------|-------------------------------------------|-----------------------------------------|-------------|
| ANA VITALITI<br>CARD      | ар<br>Маккат<br>Таксел                    | 11<br>FOOD<br>TRACHER                   | Ю           |
| HIGHLI                    | GHTS                                      |                                         |             |
|                           | Total Points<br>Assessment<br>Assessments | 5