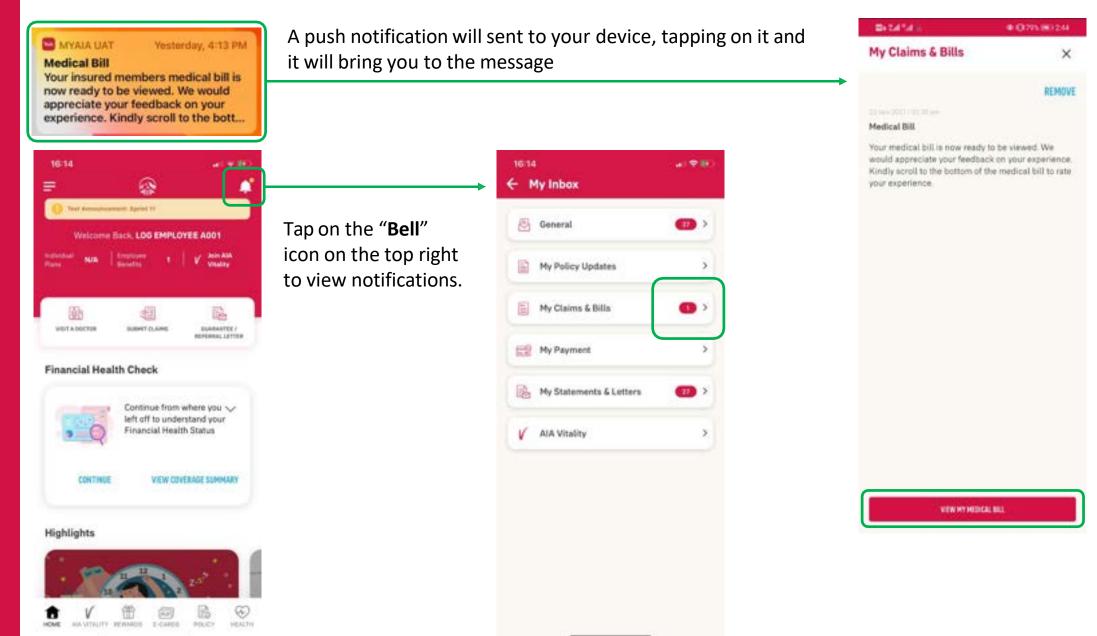

## DIGITAL HEALTH – 05: Notifications

AIA confidential and proprietary information. Not for distribution.

#### **DIGITAL HEALTH: Notifications**