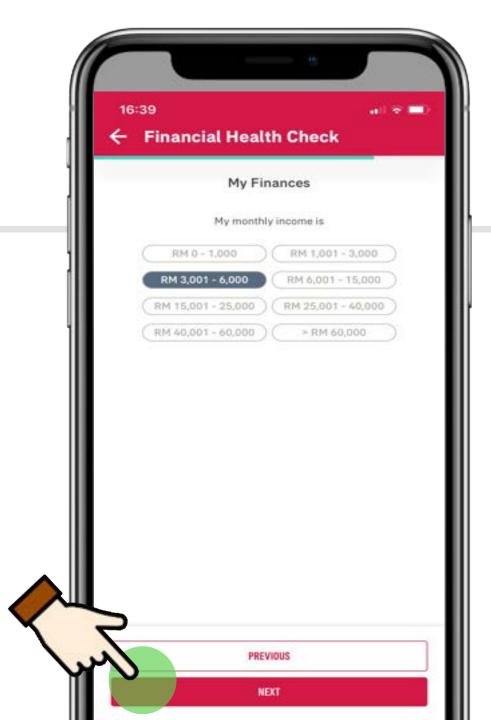

## **FUNCTIONS OVERVIEW**

for customers

Apart from latest information and updates from AIA, customers will receive personalised offers in this section

**Financial Health Check** Existing customers are able to:

- Take the coverage gap assessment.
- View a summary of their current protection gaps and speak to a Life Planner to further understand what products/offerings are available to them.

<u>menu</u>