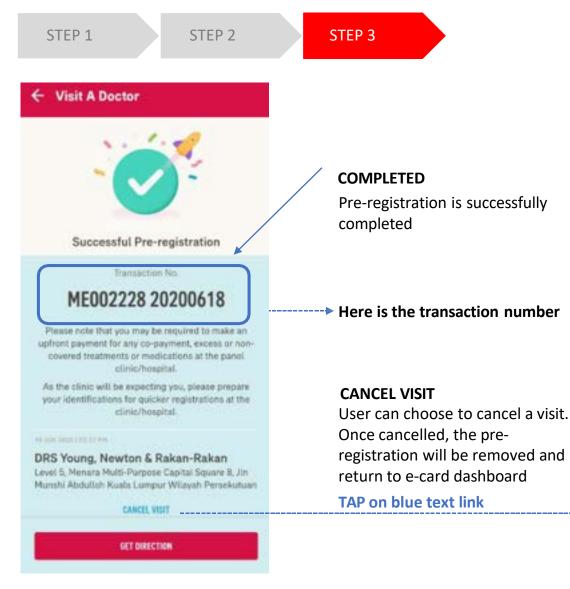

#### **ENTRY POINT** YOUR PAST AND ACTIVE PANEL VISIT

### **VIEW** YOUR PAST AND ACTIVE PANEL VISIT

| 20:17 ♥ ■⊃<br>← Panel Visit                                  |                            | 20:17<br>← Panel Visit                                                                                                                                                                                                       | al 🕈 🌓                                                                            |                                                     |                                                                                                                                                                                                                                                                            |
|--------------------------------------------------------------|----------------------------|------------------------------------------------------------------------------------------------------------------------------------------------------------------------------------------------------------------------------|-----------------------------------------------------------------------------------|-----------------------------------------------------|----------------------------------------------------------------------------------------------------------------------------------------------------------------------------------------------------------------------------------------------------------------------------|
| CURRENT PANEL VISIT                                          |                            | Current Panel Visit                                                                                                                                                                                                          | ×                                                                                 |                                                     |                                                                                                                                                                                                                                                                            |
| CSD ONE APP ONE PORTAL TAKAFUL EMPLOYEE<br>THIRTY<br>PROCESS | Tap to view<br>the details | Successful Pre-reg                                                                                                                                                                                                           | gistration                                                                        | Summary                                             | 20:17<br>Current Panel Visit                                                                                                                                                                                                                                               |
|                                                              |                            | Transaction N<br>ME000007 202<br>Please note that you may be requir<br>payment for any co-payment, ex<br>treatments or medications at the                                                                                    | 200519<br>red ta make an upfront<br>cess or non-covered<br>panel clinic/heapital. | View the panel visit<br>pre-registration<br>details | Successful Pre-registrat<br>ME000007 202005                                                                                                                                                                                                                                |
|                                                              |                            | As the clinic will be expecting you<br>identifications for quicker registration<br>to my contraction for quicker registration<br><b>Chong Dispensary</b><br>Bangunan Eng Cheen SE-SP, 2nd Flor<br>Lumpur Wilayah Persekutuan | ns at the clinic/hospital.                                                        |                                                     | Pieces note that you take be required to in<br>provident for any co-payment, excess or<br>leastness or resolutions at the piece of<br>As the clinic will be respecting you, prever<br>short fluctures for spicitier registrations at th<br>Directions Unling<br>Apple Maps |
|                                                              |                            | CANCEL VIDT                                                                                                                                                                                                                  |                                                                                   | Display<br>navigation app<br>options                | Google Maps<br>Waze                                                                                                                                                                                                                                                        |
|                                                              |                            |                                                                                                                                                                                                                              |                                                                                   |                                                     | Close                                                                                                                                                                                                                                                                      |

.....

h covered crhespital repare plant Scientingshal

07

Hour visit history will only be stored for 24 hours.

## **VIEW** YOUR PAST AND ACTIVE PANEL VISIT

Tap to view the medical bill for this panel visit

To be continued @ Medical Bill Module

MY AIA APP

MY AIA APP