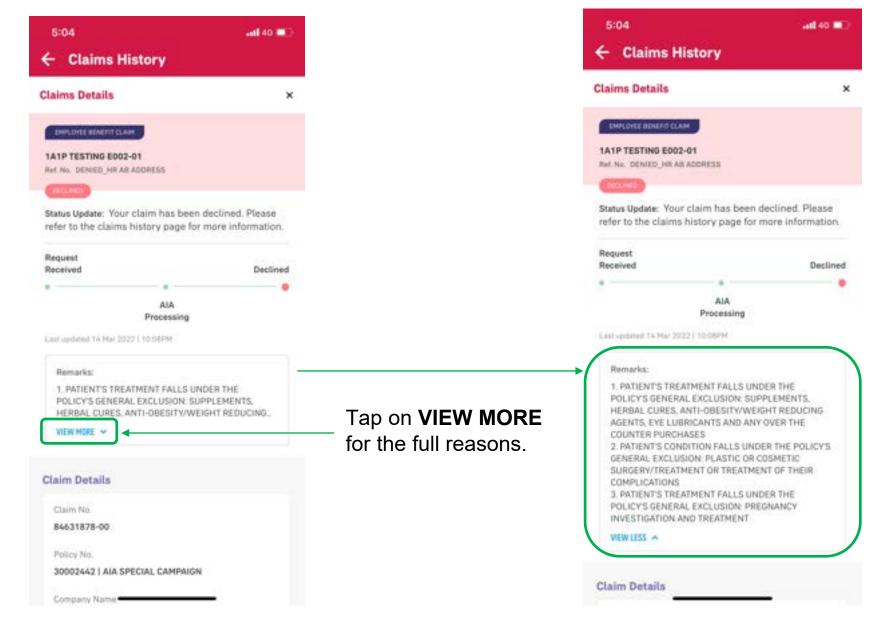

#### Tap to view benefit & utilisation

Bells No.

09

| Hospital        | & Surgical-Base                                                     | ¢.           |                   | Filter                  | ×               | Transaction ID                                                                   | -           |
|-----------------|---------------------------------------------------------------------|--------------|-------------------|-------------------------|-----------------|----------------------------------------------------------------------------------|-------------|
|                 |                                                                     |              |                   | Claimant Name           |                 | Chong Dispensery<br>Biangunan Eng Choon 55-59, 2nd                               | Elour Islan |
| ST 7 DAYS 👻     |                                                                     |              | Filter based on   | Michael Yap Choon Loong | •               | Ampang, 50450, Kuala Lumpor                                                      |             |
|                 |                                                                     |              | - Claimant's Name | Product                 |                 | Michael Yap Choon Loong                                                          |             |
| (S-APR-2019     |                                                                     | >            | - Type of benefit | Dental Benefits         | •               | Card No. XXXXXXX                                                                 | 00000       |
| Michael Yap Cho |                                                                     |              |                   |                         |                 | 1000                                                                             |             |
| Product         | Dental Benefits                                                     |              |                   |                         |                 | Bill Summary                                                                     |             |
| Jsage Amount    | RM160.00                                                            |              |                   |                         |                 | Covered by insurance policy                                                      | RM 45.00    |
| Provider        | Drs Young Newton Dan<br>Rakan-rakan                                 |              |                   |                         |                 | Patient to Pay                                                                   | RM 0.00     |
|                 |                                                                     |              |                   |                         |                 | Total                                                                            | RM 45.00    |
| 15-APR-2019     |                                                                     | 6            |                   |                         |                 | Itemized Statement                                                               |             |
| Ching Boon Ling | 1                                                                   | $\mathbf{U}$ |                   | Tap to vie              | ew medical bill | Fever / Cough / Cold / Flu<br>Medical Certificate                                | 0           |
| Product         | Optical Benefits                                                    |              |                   |                         |                 |                                                                                  |             |
| Usage Amount    | RM260.00                                                            |              |                   |                         |                 | Consultation                                                                     | RM 15.00    |
| Provider        | KLINIK RASA SAYANG                                                  |              |                   |                         |                 | Medication                                                                       | RM 30.00    |
|                 |                                                                     |              |                   |                         |                 | Paracetamol<br>Unit: TAB I Docage : 500mg<br>Quantity : 10 I Unit Price : RM 1.0 | RM 10.00    |
|                 |                                                                     |              |                   |                         |                 | Clarinase Tab<br>Unit : TAB   Distage : Per Tablet                               | RM 30.00    |
|                 | nount of policy utilisation. Actual utili<br>to 24 hours to update. | uation       |                   |                         |                 | Fyre det tel perform fra Vangerium, pinner<br>programmer fallen unt              | anal        |