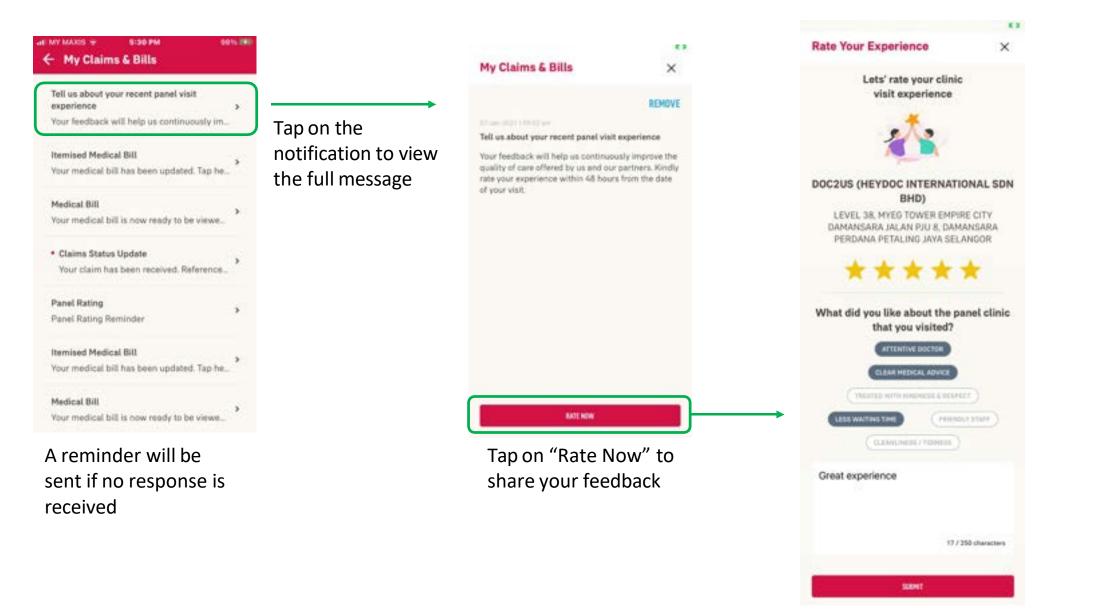

## INBOX MESSAGES

- Entry point
- Steps to view inbox messages

## **ENTRY POINT** INBOX MESSAGES

| Plans.            | Banel            | 125                                              | 12,000 PTS   |
|-------------------|------------------|--------------------------------------------------|--------------|
| VISIT A<br>DOCTOR | SUBMIT<br>CLAIMS | GUARANTES /<br>REPERSAL<br>LETTER                | TELEHEDICINE |
| nancial           | Health Ch        | eck                                              |              |
|                   |                  |                                                  | ~            |
|                   | your             | eed to pay atte<br>Accident and (<br>s coverage. |              |
| TAKE /            | ISSESSMENT       | VIEW FULL                                        | REPORT       |
| ghlights          |                  |                                                  |              |

purchase of personal accident

insurance

purc

insu

Tap on the bell icon to view inbox

## **VIEW** INBOX MESSAGES

#### Message counter The counter indicates how many unread messages you have in each message category

- E-Claim EC000100113 Submitted Nemo enim ipsam voluptatem quia voluptas sit
- E-Claim EC000100113 Submitted
   Nemo enim ipsam voluptatem quia voluptas sit
- E-Claim EC000100113 Submitted
   Nemo enim ipsam voluptatem quia voluptas sit
- E-Claim EC000100113 Submitted Nemo enim ipsam voluptatem quia voluptas sit