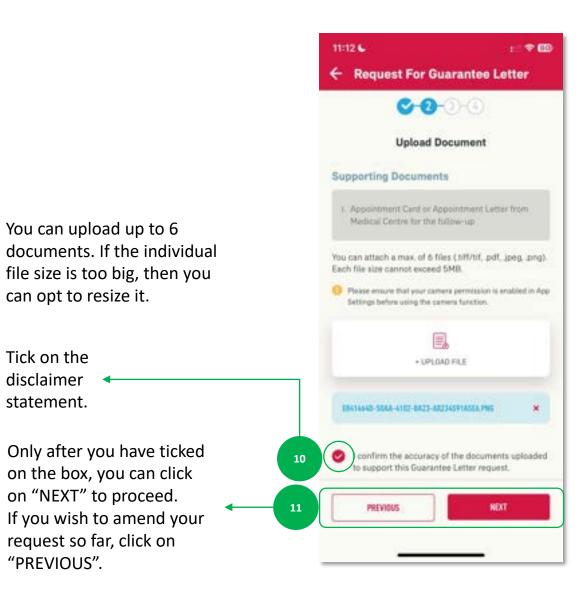

# **REQUEST FOR GUARANTEE LETTER –**

### **01: Entry Point to Request for GL**

AIA confidential and proprietary information. Not for distribution.

#### ENTRY POINT TO REQUEST FOR GUARANTEE LETTER (GL)

Click here to go into the Request for Guarantee Letter page

menu

## **REQUEST FOR GUARANTEE LETTER –**

**02: Part 1- Begin Request** 

AIA confidential and proprietary information. Not for distribution.

#### **REQUEST FOR GL: Part 1- Begin Request**

menu

**Online Form for Guarantee Letter request** 