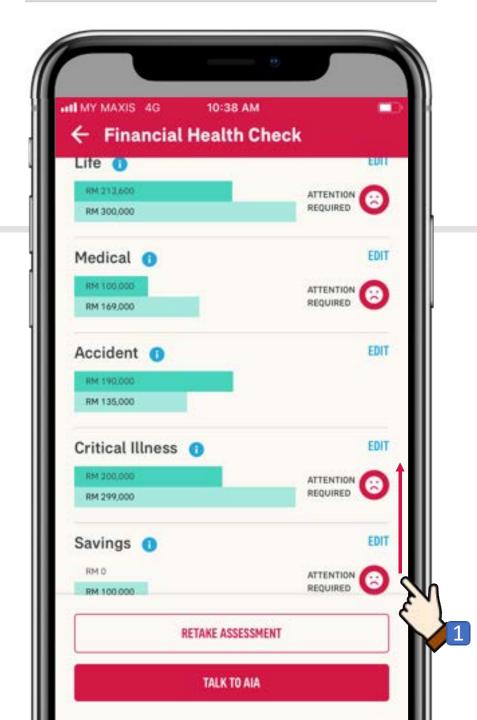

- Take the coverage gap assessment.
- View a summary of their current protection gaps and speak to a Life Planner to further understand what products/offerings are available to them.

<u>menu</u>