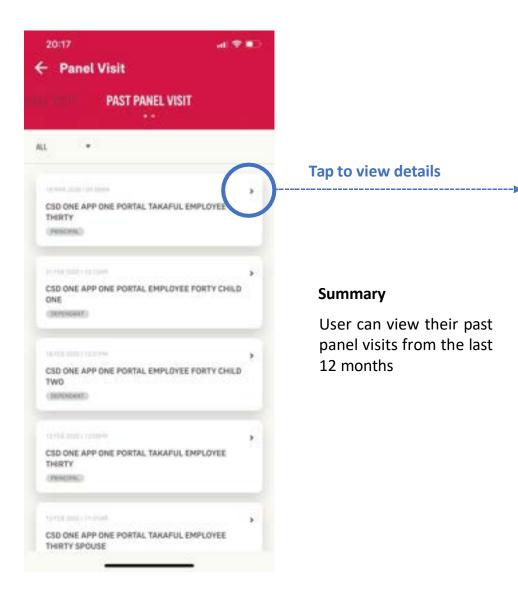

#### **ENTRY POINT** YOUR PAST AND ACTIVE PANEL VISIT

### **VIEW** YOUR PAST AND ACTIVE PANEL VISIT

| 20:17 ♥ ■⊃<br>← Panel Visit                                  |                            | 20:17<br>← Panel Visit                                                                                                                                                                                                       | al 🕈 🌓                                                                            |                                                     |                                                                                                                                                                                                                                                                            |
|--------------------------------------------------------------|----------------------------|------------------------------------------------------------------------------------------------------------------------------------------------------------------------------------------------------------------------------|-----------------------------------------------------------------------------------|-----------------------------------------------------|----------------------------------------------------------------------------------------------------------------------------------------------------------------------------------------------------------------------------------------------------------------------------|
| CURRENT PANEL VISIT                                          |                            | Current Panel Visit                                                                                                                                                                                                          | ×                                                                                 |                                                     |                                                                                                                                                                                                                                                                            |
| CSD ONE APP ONE PORTAL TAKAFUL EMPLOYEE<br>THIRTY<br>PROCESS | Tap to view<br>the details | Successful Pre-reg                                                                                                                                                                                                           | gistration                                                                        | Summary                                             | 20:17<br>Current Panel Visit                                                                                                                                                                                                                                               |
|                                                              |                            | Transaction N<br>ME000007 202<br>Please note that you may be requir<br>payment for any co-payment, ex<br>treatments or medications at the                                                                                    | 200519<br>red ta make an upfront<br>cess or non-covered<br>panel clinic/heapital. | View the panel visit<br>pre-registration<br>details | Successful Pre-registrat<br>ME000007 202005                                                                                                                                                                                                                                |
|                                                              |                            | As the clinic will be expecting you<br>identifications for quicker registration<br>to my contraction for quicker registration<br><b>Chong Dispensary</b><br>Bangunan Eng Cheen SE-SP, 2nd Flor<br>Lumpur Wilayah Persekutuan | ns at the clinic/hospital.                                                        |                                                     | Pieces note that you take be required to in<br>provident for any co-payment, excess or<br>leastness or resolutions at the piece of<br>As the clinic will be respecting you, prever<br>short fluctures for spicitier registrations at th<br>Directions Unling<br>Apple Maps |
|                                                              |                            | CANCEL VIDT                                                                                                                                                                                                                  |                                                                                   | Display<br>navigation app<br>options                | Google Maps<br>Waze                                                                                                                                                                                                                                                        |
|                                                              |                            |                                                                                                                                                                                                                              |                                                                                   |                                                     | Close                                                                                                                                                                                                                                                                      |

.....

h covered crhespital repare plant Scientingshal

07

Hour visit history will only be stored for 24 hours.