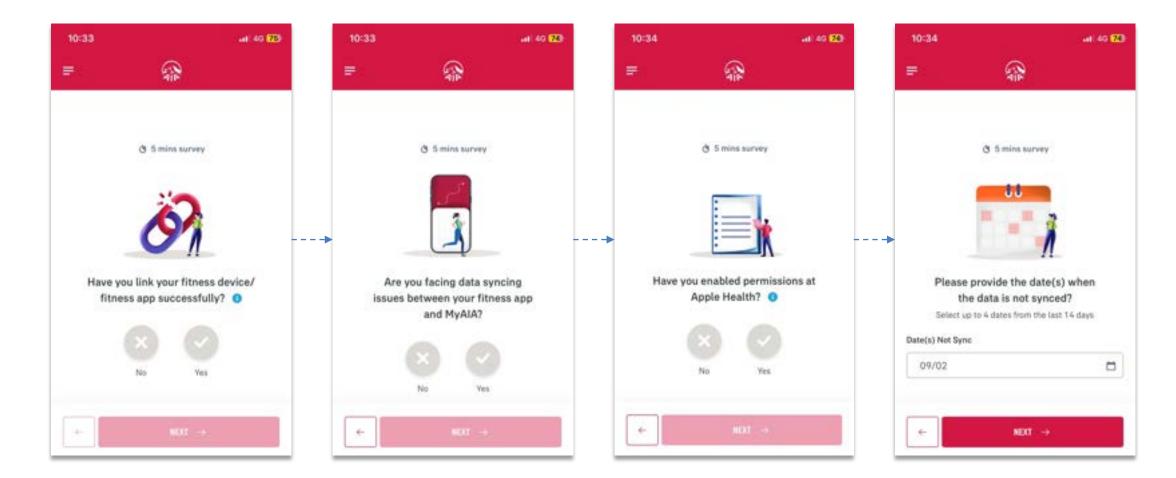

|

#### SUCCESSFULLY LINKED

When device is successfully linked, the greyed out link icon will turn green

## SELF-HELP GUIDE FOR LINKING/SYNCING ISSUE



Under the Device/App page, swipe left for 'Self Help Guide' Tap on 'Take Self Help Guide Assessment' to troubleshoot your linking/syncing issue

## **SELF-HELP GUIDE** FOR LINKING/SYNCING ISSUE



Complete the self-assessment

## **SELF-HELP GUIDE** FOR LINKING/SYNCING ISSUE

| 10:34                                                                      | ati 40 <b>5</b> 8     | 10:35    | ali 40 <b>7</b> 3