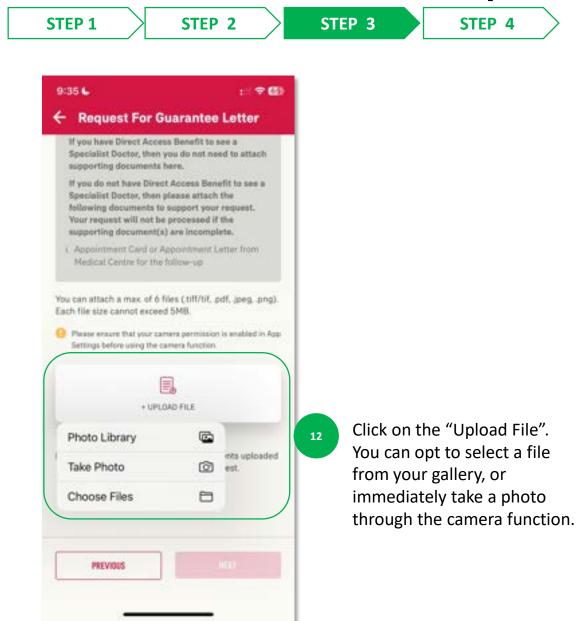

## **ENTRY POINT** REGISTRATION

| 100 A              |                          |   |
|--------------------|--------------------------|---|
| Welcome to My /    | AIA                      |   |
|                    |                          |   |
| User ID            |                          |   |
|                    |                          |   |
| Password           |                          |   |
|                    |                          |   |
| Forget Password    |                          |   |
|                    | LOGIN                    |   |
|                    |                          |   |
| New u              | s v? <u>Sion up here</u> |   |
|                    |                          |   |
| AlA Vitality Ham   | bership Card             | > |
| R Find Your Neares | t Panel Providers &      | , |