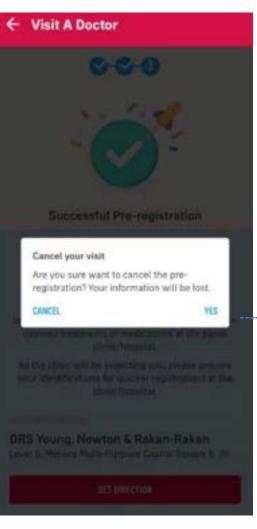

### **VIEW** YOUR PAST AND ACTIVE PANEL VISIT

| 20:17 ♥ ■⊃<br>← Panel Visit                                  |                            | 20:17<br>← Panel Visit                                                                                                                                                                                                       | al 🕈 🌓                                                                            |                                                     |                                                                                                                                                                                                                                                                            |
|--------------------------------------------------------------|----------------------------|------------------------------------------------------------------------------------------------------------------------------------------------------------------------------------------------------------------------------|-----------------------------------------------------------------------------------|-----------------------------------------------------|----------------------------------------------------------------------------------------------------------------------------------------------------------------------------------------------------------------------------------------------------------------------------|
| CURRENT PANEL VISIT                                          |                            | Current Panel Visit                                                                                                                                                                                                          | ×                                                                                 |                                                     |                                                                                                                                                                                                                                                                            |
| CSD ONE APP ONE PORTAL TAKAFUL EMPLOYEE<br>THIRTY<br>PROCESS | Tap to view<br>the details | Successful Pre-reg                                                                                                                                                                                                           | gistration                                                                        | Summary                                             | 20:17<br>Current Panel Visit                                                                                                                                                                                                                                               |
|                                                              |                            | Transaction N<br>ME000007 202<br>Please note that you may be requir<br>payment for any co-payment, ex<br>treatments or medications at the                                                                                    | 200519<br>red ta make an upfront<br>cess or non-covered<br>panel clinic/heapital. | View the panel visit<br>pre-registration<br>details | Successful Pre-registrat<br>ME000007 202005                                                                                                                                                                                                                                |
|                                                              |                            | As the clinic will be expecting you<br>identifications for quicker registration<br>to my contraction for quicker registration<br><b>Chong Dispensary</b><br>Bangunan Eng Cheen SE-SP, 2nd Flor<br>Lumpur Wilayah Persekutuan | ns at the clinic/hospital.                                                        |                                                     | Pieces note that you take be required to in<br>provident for any co-payment, excess or<br>leastness or resolutions at the piece of<br>As the clinic will be respecting you, prever<br>short fluctures for spicitier registrations at th<br>Directions Unling<br>Apple Maps |
|                                                              |                            | CANCEL VIDT                                                                                                                                                                                                                  |                                                                                   | Display<br>navigation app<br>options                | Google Maps<br>Waze                                                                                                                                                                                                                                                        |
|                                                              |                            |                                                                                                                                                                                                                              |                                                                                   |                                                     | Close                                                                                                                                                                                                                                                                      |