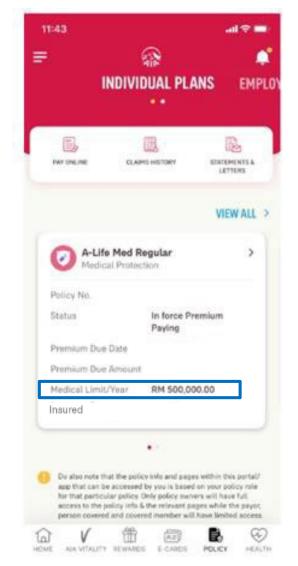

\* ED

STEP 1

STEP 3

**STEP 2** 

STEP 4

11:12 6 := \* B **Request For Guarantee Letter** ÷ 6-0-0-0 **Upload Document** Supporting Documents 6 Appointment Card or Appointment Letter from Medical Centre for the follow-up You can attach a max of 6 files (.tiff/tif,.pdf,.ipeg,.png). Each file size cannot exceed 5MB. Please ensure that your samera permassion is enabled in App. Settings before using the camera function. + UPLOAD FILE I confirm the accuracy of the documents uploaded to support this Guarantee Letter request. PREVIOUS

It is mandatory to attach the image of the appointment card or letter of the follow-up visit.

Click on the "Upload File". You can opt to select a file from your gallery, or immediately take a photo through the camera function.

8

**STEP 3** 

STEP 1

**STEP 2** 

STEP 4

11:12 6 : \* 00 Cancel Photos Albums Add Q. Photos, People, Places... ---location of ---------100.00 manual literature whereas the Annual Advances of the Owner, Name last later -And I -----------1.000 ---------------Read of the Sec. 1 -----International Property Name Sec. 1 Sec. 1 Suma in Show Selected (1) 9 Actual Size (234 K8).

#### **REQUEST FOR GL: Post Hospitalisation** <u>menu</u>

STEP 4 **STEP 2 STEP 3** 12144 Request For Guarantee Letter 0000 Completed! Your request for Guarantee Letter has been submitted nextensifully and will be presented. Now rom vites your guarantee latter request order the Guarantee / thefenal Latter section action the employee benefit section in the app. View Guarantee Letter Details Request Details Assurement Date 12/01/2022 Named In-LOD EMPLOYEE ADD! Disenances Latter Type Post Neophalipation Company Name LOG TESTING Post Hospitalisation Details Sustantes Letter Norther 14704834 Healthcare Provider Name CHANGE BYTHER HOMEOHODOR Administra Date 29 Beg-2021 Discharge chest 33 Nev 2021 Uplead Documents INVESTIGATION AND ADDRESS OF THE REPORT OF THE PARTY OF THE REPORT OF TH

Your request has been submitted and will be processed accordingly. You will see this confirmation page.

**STEP 1** 

## **REQUEST FOR GUARANTEE LETTER –** 06: Notifications

AIA confidential and proprietary information. Not for distribution.

Push Notification is sent throughout the GL request journey.

NOTIFICATION

#### Push Notification is sent when the request has been successfully submitted. **NOTIFICATION** 10:37 6 HI 40 828 My Statements & Letters ← My Statements & Letters × Your latest notification **Guarantee Letter Status** REMOVE will be on the top. We have received your GL request. Please n ... **Guarantee Letter Status Guarantee Letter Status** We have received your GL request. Please note that We have received your GL request. Please n ... your GL approval is subject to benefits T&C. We will update you on the status soon. **Guarantee Letter Status** Your Final Guarantee Letter R0000173 for... Guarantee Letter Status We have received your FGL request. Plea... Guarantee Letter Status Your Guarantee Letter R0000174 for DAL **Guarantee Letter Status** Your GL request for NEW VISIT REQUEST, h ... Guarantee Letter Status We have received your GL request. Pleas... Guarantee Letter Status 5 We have received your FGL request. Plea...

The notification for confirmation of receipt of request.

NOTIFICATION

Push Notification is sent until the GL decision is made (eg approved). It is also sent for GL Activation (where applicable) and to view the guarantee letter.

cause.