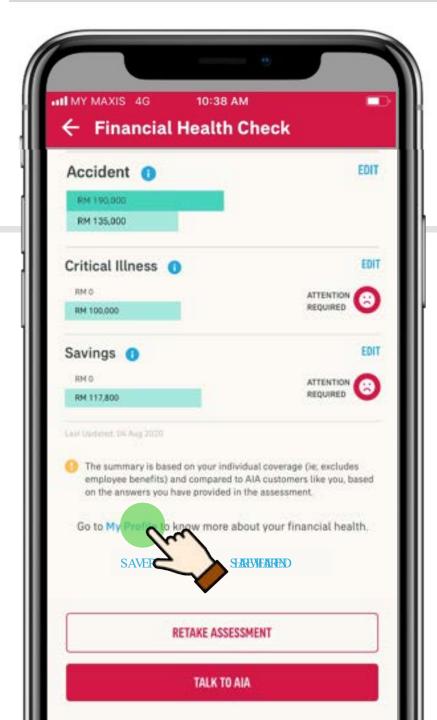

- Take the coverage gap assessment.
- View a summary of their current protection gaps and speak to a Life Planner to further understand what products/offerings are available to them.

<u>menu</u>