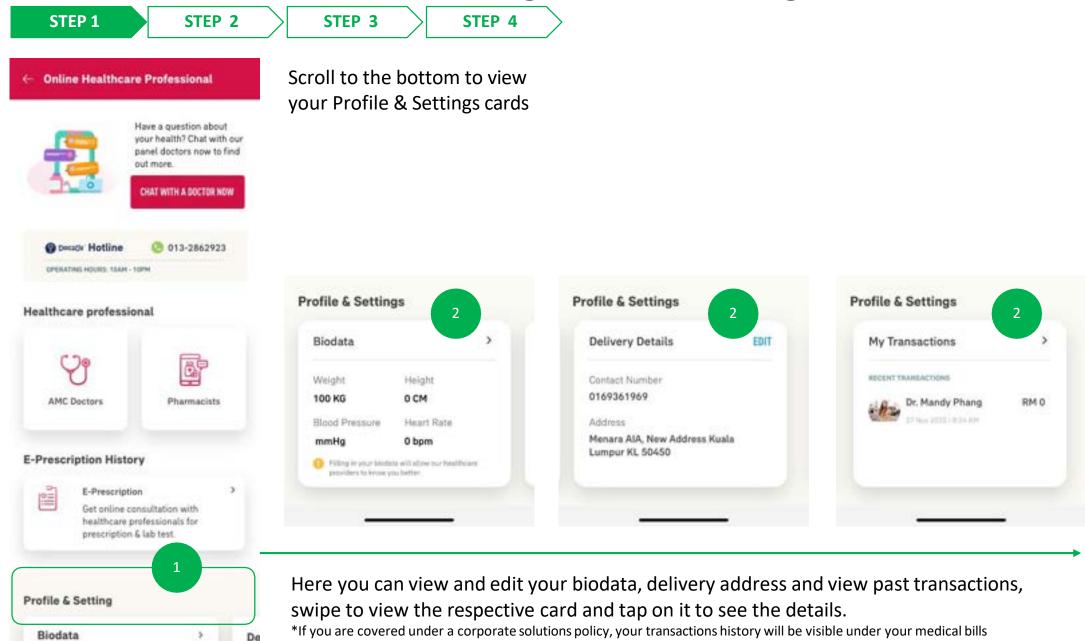

## **06: Profile Management & Settings**

AIA confidential and proprietary information. Not for distribution.

\*If you are covered under a corporate solutions policy, your transactions history will be visible under your medical bills

menu

Tap on the card or arrow to interact with the card

menu

10

MY AIA APP

| 20:45<br>Profile & Settings  | at: 40.880 |                                                                         | Weight       | ×     |
|------------------------------|------------|-------------------------------------------------------------------------|--------------|-------|
| BIODATA                      | 5          |                                                                         | 24.0us-2020  | 100 K |
| Weight<br>100 KG             | >          |                                                                         | •            |       |
| Height<br>D CM               | *          | You can tap on the<br>specific field to see the<br>past updates of your | 24 Nov. 2000 | 100 K |
| BMI<br>D                     | >          | biodata                                                                 |              |       |
| Heart Rate<br>D BPM          | >          |                                                                         |              |       |
| Blood Pressure<br>mmHg       | >          |                                                                         |              |       |
| Body Temperature<br>D C      | >          |                                                                         |              |       |
| Blood Glucose (Fasting)<br>0 | >          |                                                                         |              |       |
| EDIT BIODATA                 |            |                                                                         | EDITION      | 10ATA |

10

menu

updated biodata screen

09:48 at 😤 💳 **Digital Health** Paid HCP Alpro Pharmacist, Your past Nutritionist & Dietitian addressed will be displayed for reference **E-Prescription** (should you have saved one previously) On long term medication, and need a > refill? Consult with a healthcare professional for a prescription. **Profile & Settings Delivery Details** EDIT Update the respective fields. Contact Number 01234567890 Tap on "Save Address Address" to Wisma AIA Kuala Lumpur KL 50450 confirm 5

Your updated address will be reflected on the Profile & Settings screen

Tap on the card or "**Edit**" button to interact with the card

<u>menu</u>

10

MY AIA APP

10

menu

interact with the card