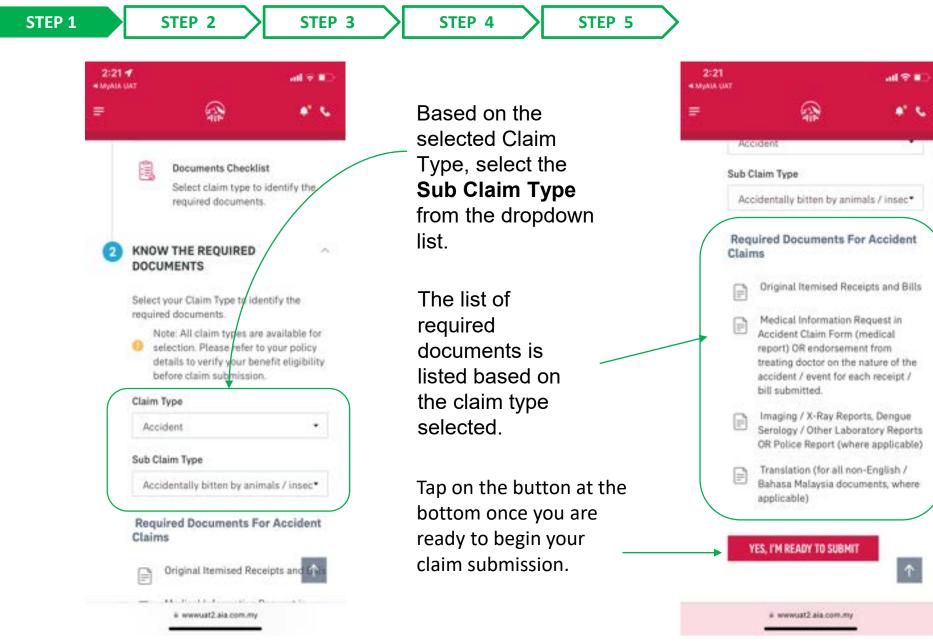

## **STEPS** FOR REGISTRATION

policy.

However, some information / pages are

accessible based on the policy role(s) of the

| <- Registration                                                                                                                                                                                                                                   | CREATE ONLINE PROFILE                                                 |
|---------------------------------------------------------------------------------------------------------------------------------------------------------------------------------------------------------------------------------------------------|-----------------------------------------------------------------------|
| <b>⊘_0</b> _3_⊗                                                                                                                                                                                                                                   | CREATE ONLINE PROFILE                                                 |
| Almost Done!<br>CREATE YOUR AIA IDENTITY                                                                                                                                                                                                          | 1. Key in User ID                                                     |
| Use this login information to access My AIA in future                                                                                                                                                                                             | <ol> <li>Key in Password</li> <li>Key in Password again to</li> </ol> |
| Registered as<br>Individual                                                                                                                                                                                                                       | Confirm Password                                                      |
| Policy/Centificate/Account/                                                                                                                                                                                                                       | 4. Key in Email                                                       |
| Hambership Number                                                                                                                                                                                                                                 | -                                                                     |
| 30001912                                                                                                                                                                                                                                          | 5. Check boxes to agree to                                            |
| NRCro                                                                                                                                                                                                                                             | Terms of Use                                                          |
| 80102314123402                                                                                                                                                                                                                                    | Terms of Use                                                          |
| USER ID                                                                                                                                                                                                                                           |                                                                       |
| Kenture 0                                                                                                                                                                                                                                         |                                                                       |
| O To least more about the user IC cock term                                                                                                                                                                                                       |                                                                       |
|                                                                                                                                                                                                                                                   |                                                                       |
| Password Dise Password                                                                                                                                                                                                                            |                                                                       |
| 0                                                                                                                                                                                                                                                 |                                                                       |
| Persianyiti helory ( 8 limes)                                                                                                                                                                                                                     |                                                                       |
| <ul> <li>Ad want 8 characters minimum</li> </ul>                                                                                                                                                                                                  |                                                                       |
| + Al wash I uppercase character                                                                                                                                                                                                                   |                                                                       |
| Releast t special character                                                                                                                                                                                                                       |                                                                       |
| · No contain common character sequence ( eg. Abor 123)                                                                                                                                                                                            |                                                                       |
| <ul> <li>No contain more than 2 repeating characters ( eg. ana/111)</li> </ul>                                                                                                                                                                    |                                                                       |
| <ul> <li>System should also vulnishe that entered pasiason elevate<br/>not contact of any arring of the User ID<br/>Eq.1 User5-Devel, province-Devel123<br/>Eq.2 User5-Devel, province-Devel123<br/>Eq.2 User5-Devel, province-Devel23</li> </ul> |                                                                       |
| Email Address                                                                                                                                                                                                                                     |                                                                       |
| Enter enal                                                                                                                                                                                                                                        |                                                                       |
| These read and agree to ALKs Terms of Use.                                                                                                                                                                                                        |                                                                       |
| 2 have agree to the Harbertog convert Herbertog                                                                                                                                                                                                   |                                                                       |
|                                                                                                                                                                                                                                                   |                                                                       |
| PERVILE                                                                                                                                                                                                                                           | Tap To STEP 3                                                         |
|                                                                                                                                                                                                                                                   |                                                                       |
|                                                                                                                                                                                                                                                   |                                                                       |
|                                                                                                                                                                                                                                                   |                                                                       |
|                                                                                                                                                                                                                                                   |                                                                       |

#### **CREATE ONLINE PROFILE**

- Key in User ID 1.
- 2. Key in Password
- 3. Key in Password again to Confirm Password
- Key in Email 4.