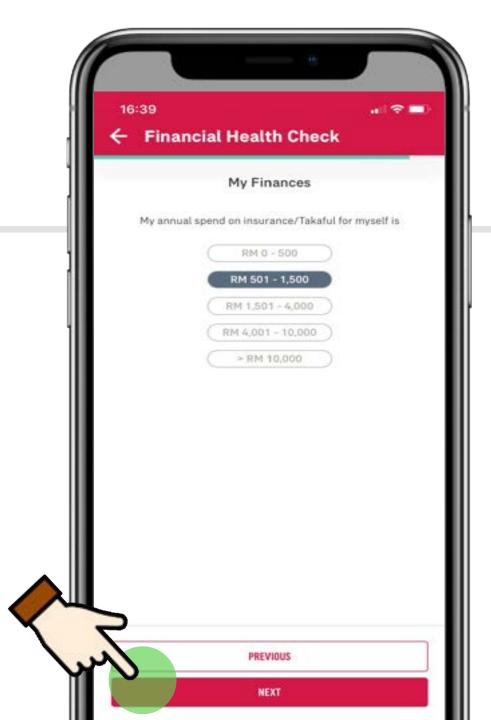

## **FUNCTIONS OVERVIEW**

for customers

Apart from latest information and updates from AIA, customers will receive personalised offers in this section

**Financial Health Check** Existing customers are able to:

- Take the coverage gap assessment.
- View a summary of their current protection gaps and speak to a Life Planner to further understand what products/offerings are available to them.

<u>menu</u>