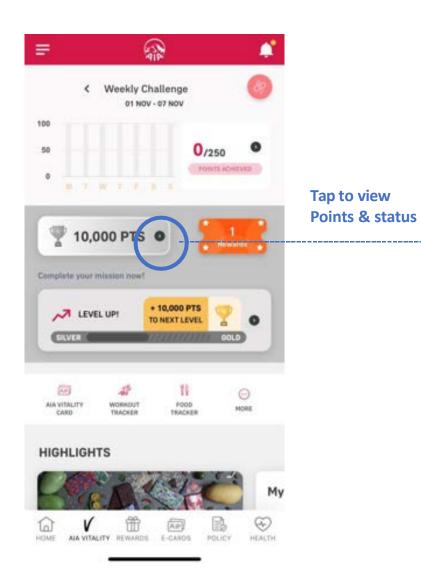

|                                           | EVEL UP NOW                             | See All >   |
| Guardia<br>RM             |                                           | guardia                                 | Berja<br>50 |



Stay Active VIEW ASSESSMI 250 3,500 Eat Well VIEW ASSESSMENT > 2,500 500 **Check Your Health** VIEW ASSESSMENT > 9,500 10,000 Reduce Stress VIEW ASSESSMENT > 0 1,000 Quit Smoking VIEW ASSESSMENT > 1.000 1,000 Sleep Well VIEW ASSESSMENT > V

# Tap to view details of the assessment

#### **AIA Vitality Assessments**

The summary shows the total points earned from the individual assessments, as well as completion rate of each of the assessments

Complete all the assessments to earn more points to level up

#### ENTRY POINT 2 AIA VITALITY ASSESSMENTS



| AIA Vitality Status<br>SILVER<br>AIA Vitality Points<br>12,610 PTS<br>Membership No. Member Since<br>VA01234567 10 Mar 2020<br>Silver Cold<br>Cold Silver Cold<br>Cold Status<br>Member Since LAIM POINTS<br>CLAIM POINTS<br>CLAIM POINTS                                                                                                                                                             |                                                                                                                                   | atus                                                                                          |  |
|----------------------------------------------------------------------------------------------------------------------------------------------------------------------------