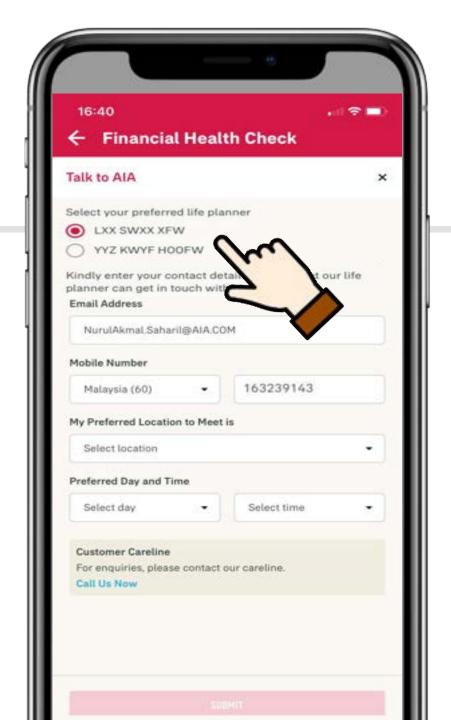

s here refers to the approximate amount of your savings based on your premium paid for existing endowment plans



### This is me!

## Scroll down and tap **My Profile** to view your life stage profile.



### This is Me!

1. Your life stage profile is created based on your demographic (Age, Marital Status and your child's information)

2. To switch view between "My profile" and "Assessment Overview" swipe left / right



# How to save my FHC results

## Tap **Save Results** to download the results in PDF or have the results emailed to you





# How to share FHC with Friends & Family

## Tap **Share with a friend** to share FHC via Email, Facebook or Whatsapp





## I want to talk to AIA to find out more

#### Tap on the "Talk to AIA" button so that our AIA Life Planner can contact you



## I want to talk to AIA to find out more

If you have an existing servicing Life Planner(s), the My AIA app will automatically prompt the name of the Life Planner(s) for you to choose . Enter your contact details and your Life Planner will contact you

If you do not have a Life Planner and have opted to meet one, AIA will arrange for a Life Planner to contact you



## I want to talk to AIA to find out more

#### 1.Enter your email address

2. Malaysia mobile number starts with(60), so input the following way, i.e. for016-3239143 input as "163239143"

#### 3. Pick your preferred location to meet

4.Pick a preferred day (weekday/weekend) and timing (office or non office hours)

#### 5. Tap Submit

Note: Email address and phone number are pre-populated however, you can still update or cha