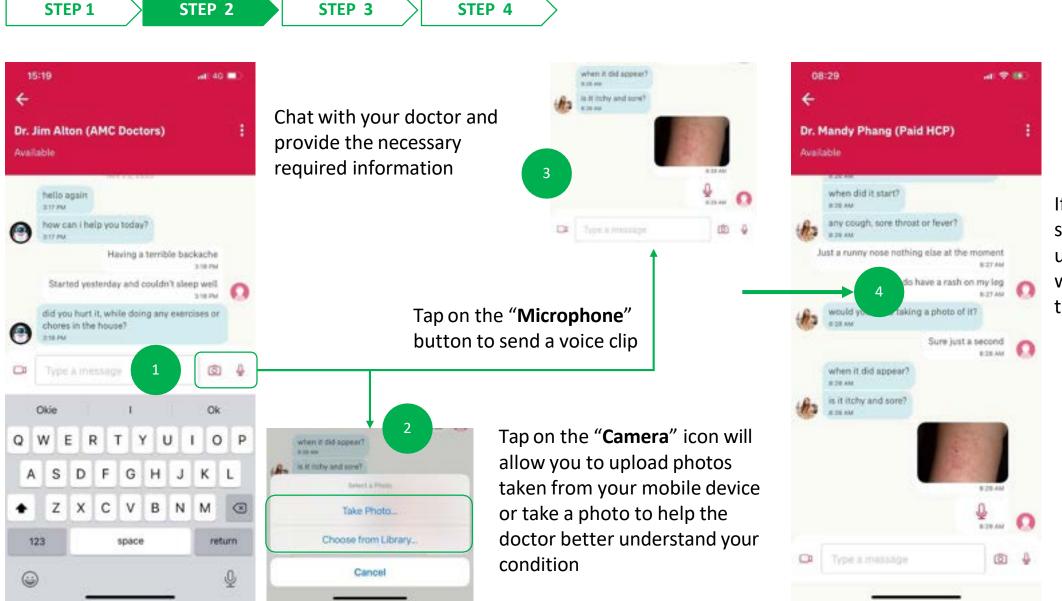

menu

10

MY AIA APP

Please make sure you "**Allow**" the settings to speak to and view the doctor

STEP 3

STEP 2

# STEP 1

a doxy.me

Finalizing connection, please stand by

STEP 4

Chat with your doctor and provide the necessary required information

Tap on "**Red Phone**" icon to end the video call.

As this is third party service, you will need to reopen your My AIA app to view your ePrescription should the doctor have prescribed medication.

You may also wait for notification updates from the doctor and tap on them to complete the next step.

You can tap on "End Session" to end the consult with the doctor

Tap on "Doctor's Profile" to view the doctors personal information

H

13

15

17

8 27.044

14

16

Tap on "**My Biodata**" to manage your personal biometric data such as height, weight, allergies

Tapping "E-**Prescription/Medication Record**" to view current and past prescriptions from this doctor

By tapping on "**Report Abuse**" you can email a complaint regard the service