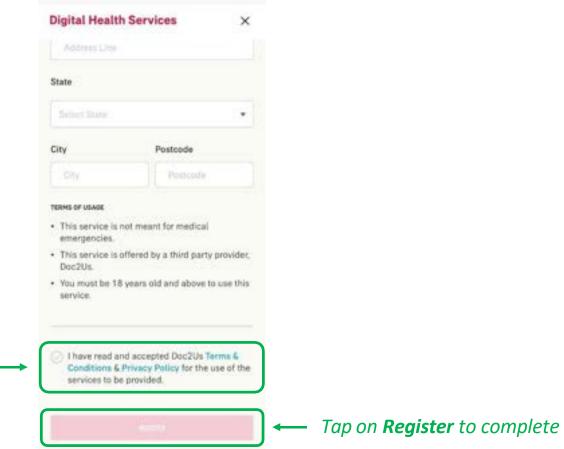

## **ENTRY POINT TO DIGITAL HEALTH**

**Digital Health Services** × Registration Please key in your information to access Doc2Us services **Corporate Member Company Name** My Information Full Name Mobile No. Email NRIC/Passport Number

## State City Once the form has been completed you will need to tap to accept the terms & conditions and the **Register** button will become active

Please fill in all the information

10