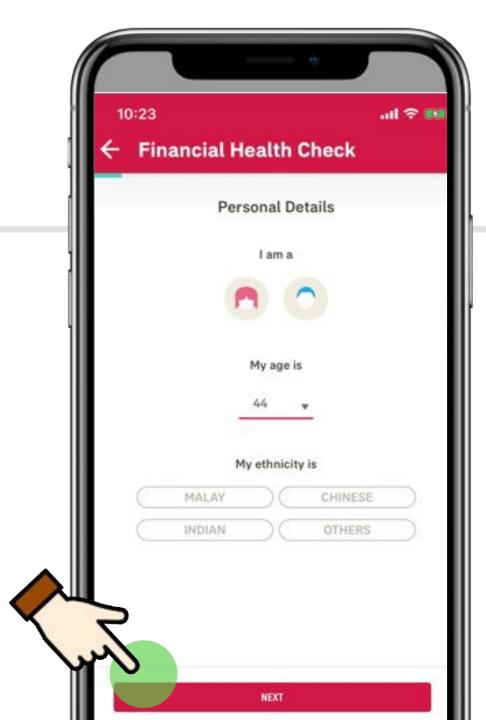

## **FUNCTIONS OVERVIEW**

for customers

Apart from latest information and updates from AIA, customers will receive personalised offers in this section

**Financial Health Check** Existing customers are able to:

- Take the coverage gap assessment.
- View a summary of their current protection gaps and speak to a Life Planner to further understand what products/offerings are available to them.

<u>menu</u>