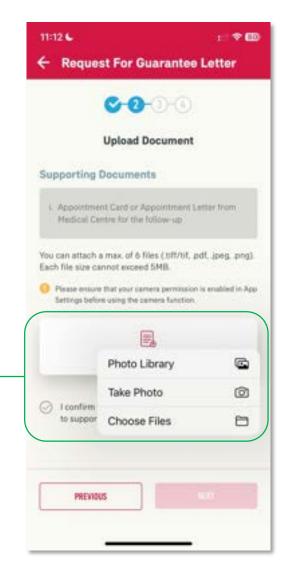

## **REQUEST FOR GUARANTEE LETTER –**

**02: Part 1- Begin Request** 

AIA confidential and proprietary information. Not for distribution.

#### **REQUEST FOR GL: Part 1- Begin Request**

menu

**Online Form for Guarantee Letter request** 