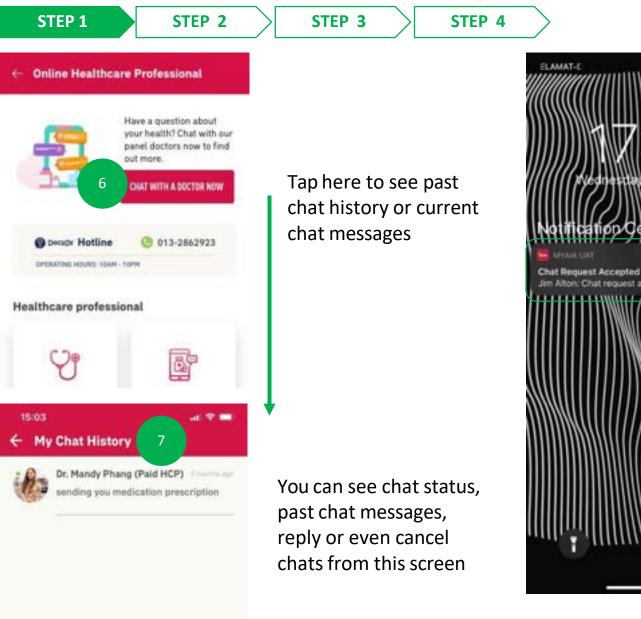

Tapping on the notification will bring you to the chatroom

AIA confidential and proprietary information. Not for distribution.

10

MY AIA APP

If it has been successfully uploaded, it will appear in the chatroom

menu

10

MY AIA APP

Please make sure you "**Allow**" the settings to speak to and view the doctor

STEP 3

STEP 2