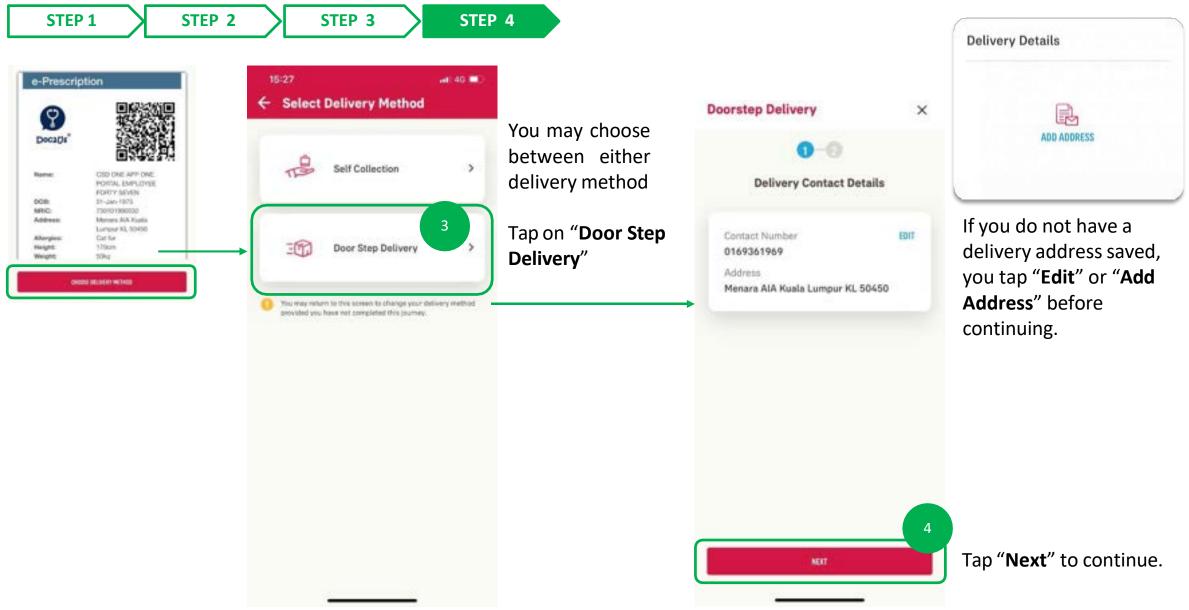

## DIGITAL HEALTH: ePrescription & Delivery Method

Tap "Choose Delivery Method"

## **DIGITAL HEALTH: ePrescription & Delivery Method (Door Step Delivery)**

## **DIGITAL HEALTH: ePrescription & Delivery Method (Door Step Delivery)**

16:35

STEP 1

STEP 3

**STEP 2** 

STEP 4

E-Prescription Update
 E-Prescription Update
 E-S12: Dear valued customer, thank you for ordering
 medication(s) from us. We will process your prescrip.

Success

Your medication will be ready within 3 -5 business days. Do ensure you have sufficient medication until your medication arrives. We will notify you once your parcel is on the way.

You will receive a confirmation once complete. Tap on the "**Notification**" to proceed to the ePrescription screen

at: 40 🔳

If there are updates regarding your delivery, you can tap on the "**Check status**" on the prescription to see the details

You will be able to see updates on delivery status here and also receive notification on your app