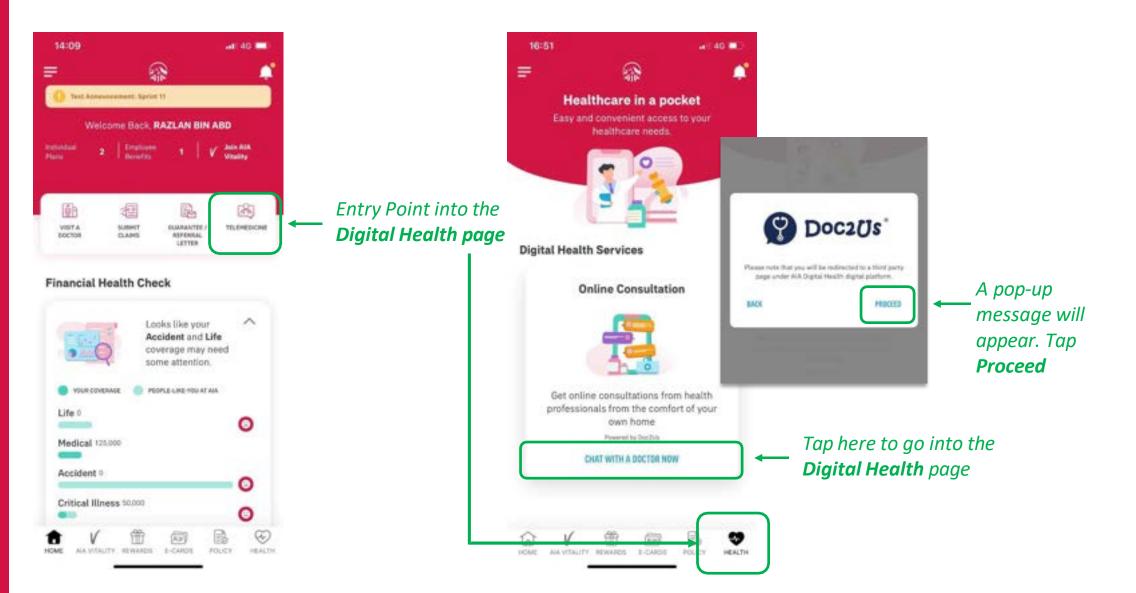

# DIGITAL HEALTH

Applicable for AIA Corporate Members only

- Entry Point
- Online Consultation
- E-prescription
- Profile & Settings

## DIGITAL HEALTH 01: Entry Point to Digital Health

AIA confidential and proprietary information. Not for distribution.

## **ENTRY POINT TO DIGITAL HEALTH**

## **ENTRY POINT TO DIGITAL HEALTH**

**Digital Health Services** × Registration Please key in your information to access Doc2Us services **Corporate Member Company Name** My Information Full Name Mobile No. Email NRIC/Passport Number

## State City Once the form has been completed you will need to tap to accept the terms & conditions and the **Register** button will become active

Please fill in all the information

10