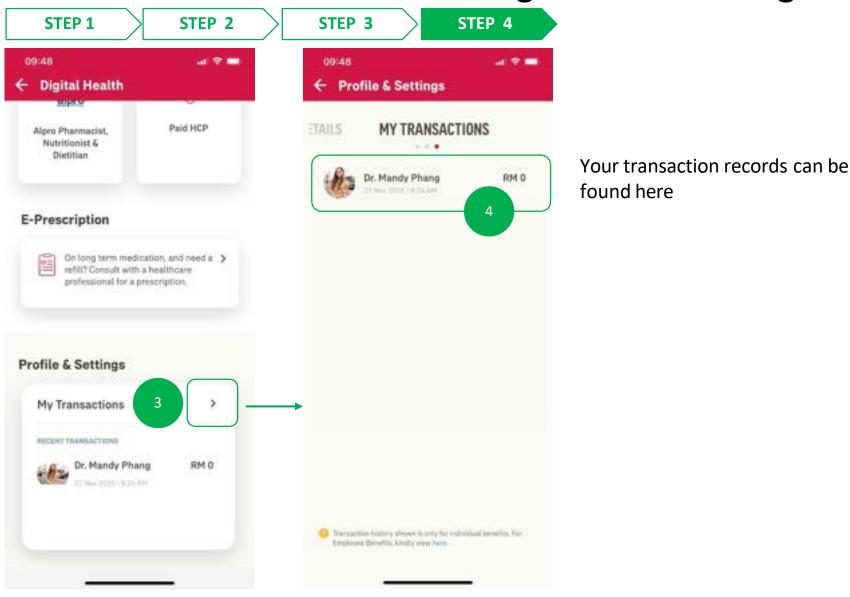

Your updated address will be reflected on the Profile & Settings screen

Tap on the card or "**Edit**" button to interact with the card

<u>menu</u>

10

MY AIA APP

10

menu

interact with the card