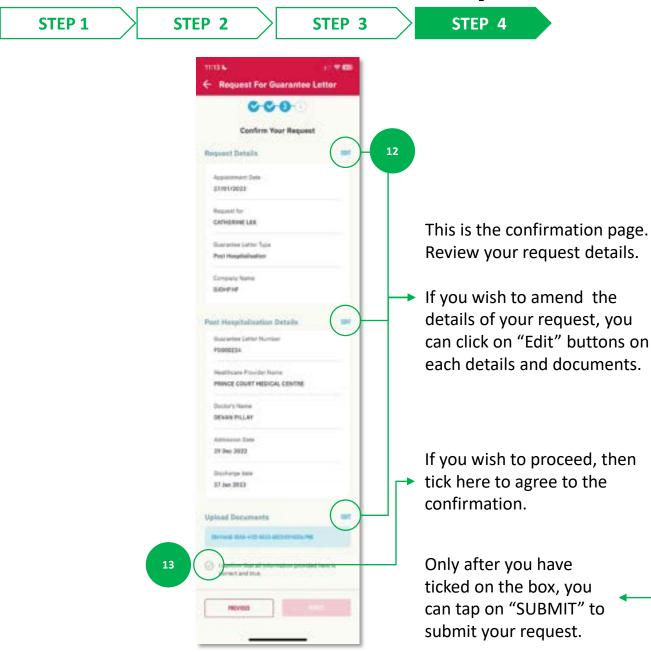

# **REQUEST FOR GUARANTEE LETTER –**

## **REQUEST FOR GUARANTEE LETTER –**

**02: Part 1- Begin Request** 

AIA confidential and proprietary information. Not for distribution.

#### **REQUEST FOR GL: Part 1- Begin Request**

menu

**Online Form for Guarantee Letter request** 