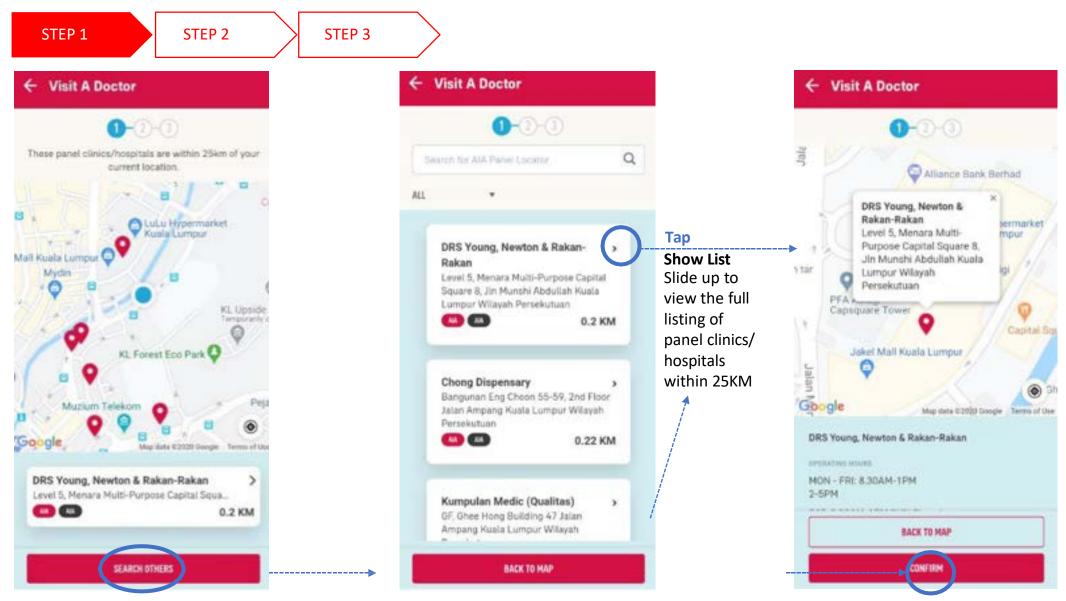

## **STEPS** FOR PRE-REGISTRATION/ VISIT A DOCTOR

## **STEPS** FOR PRE-REGISTRATION/ VISIT A DOCTOR

TAP TO RETURN TO THE E-CARD DASHBOARD