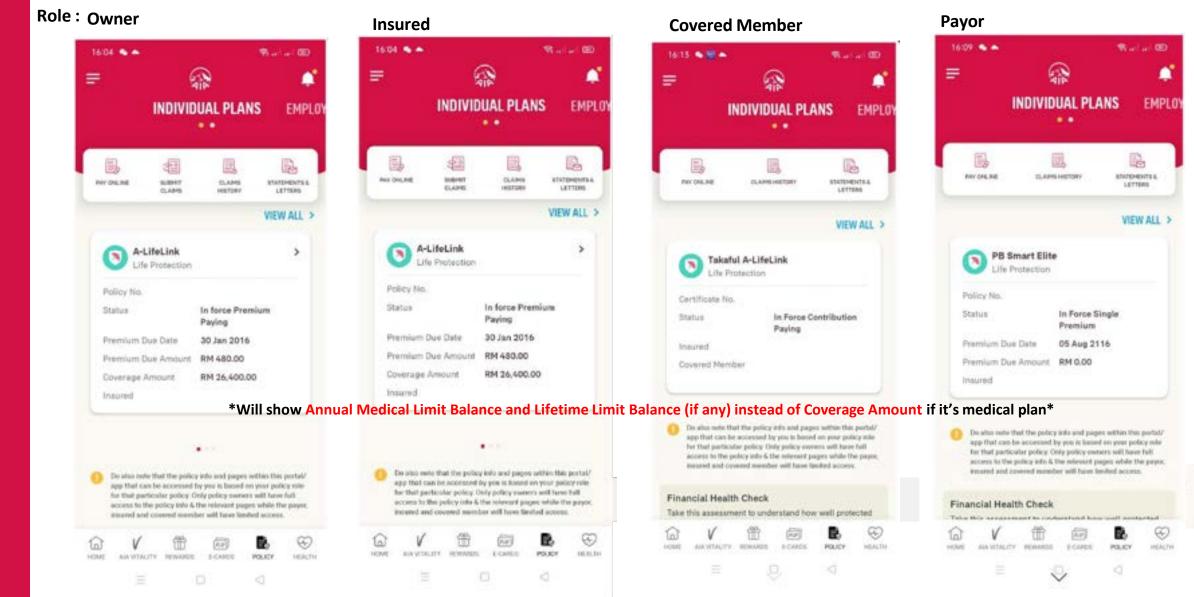

#### <u>Note</u>

All policy roles (Owner, Insured, Covered Member, Payor) can login to MY AIA App.

However, some information/ pages are accessible based on policy role(s) of the policy.

Tap To Login