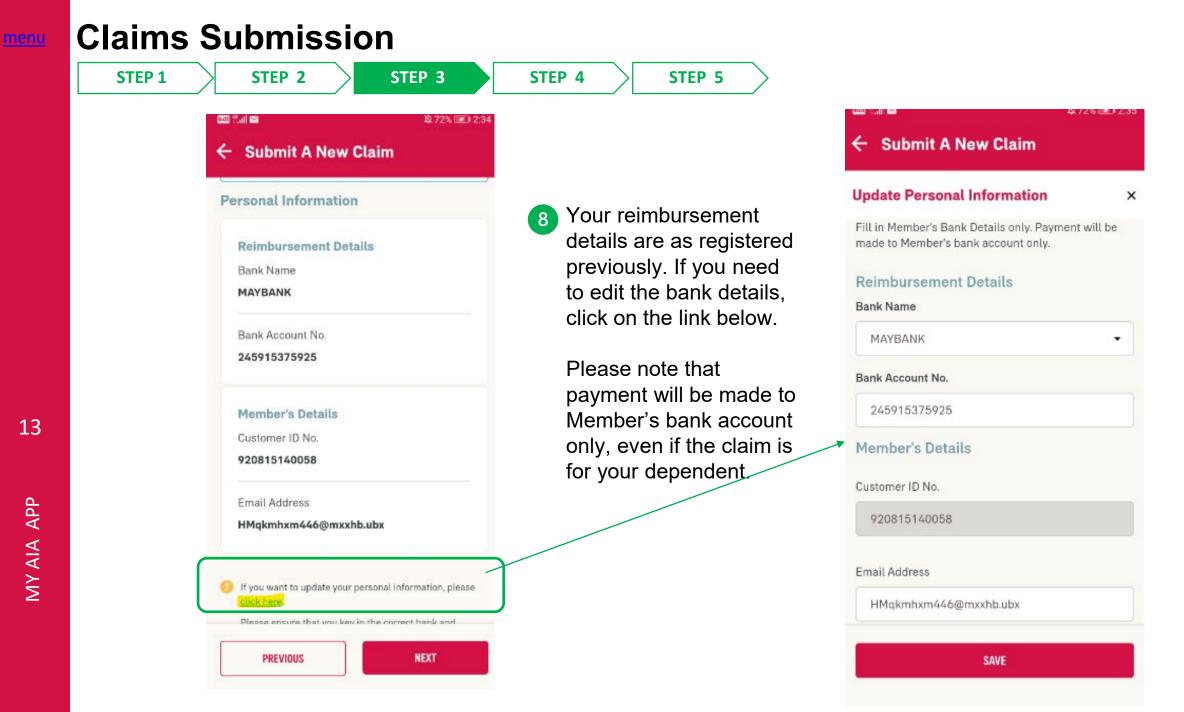

## **REQUEST FOR GUARANTEE LETTER –**

**02: Part 1- Begin Request** 

AIA confidential and proprietary information. Not for distribution.

#### **REQUEST FOR GL: Part 1- Begin Request**

menu

**Online Form for Guarantee Letter request** 