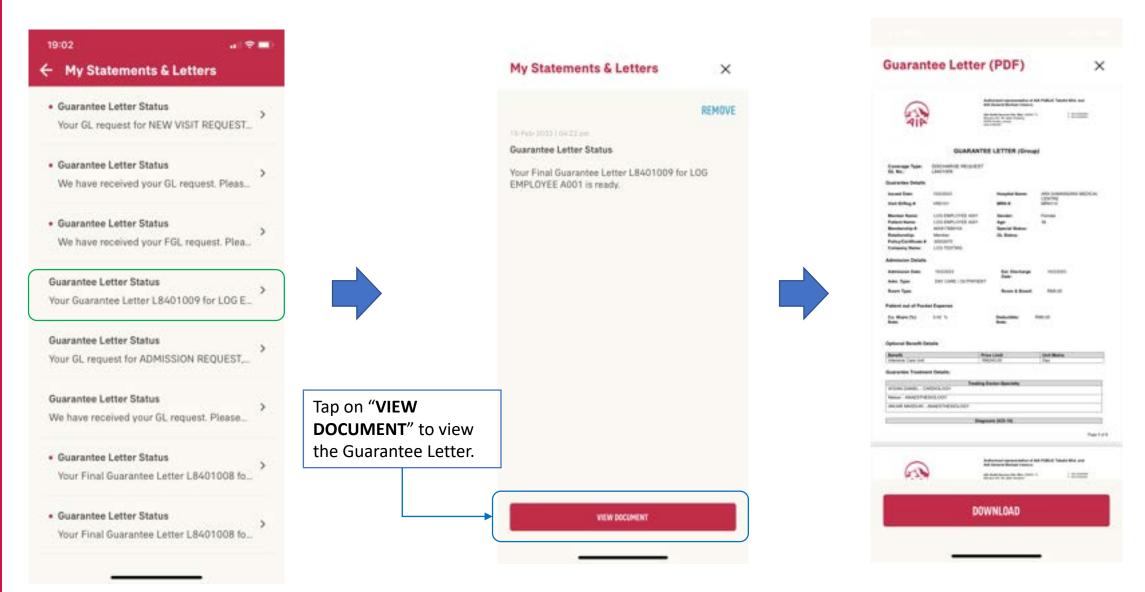

request. Please note that We have received your GL request. Please n ... your GL approval is subject to benefits T&C. We will update you on the status soon. **Guarantee Letter Status** Your Final Guarantee Letter R0000173 for... Guarantee Letter Status We have received your FGL request. Plea... Guarantee Letter Status Your Guarantee Letter R0000174 for DAL **Guarantee Letter Status** Your GL request for NEW VISIT REQUEST, h ... Guarantee Letter Status We have received your GL request. Pleas... Guarantee Letter Status 5 We have received your FGL request. Plea...

The notification for confirmation of receipt of request.

NOTIFICATION

Push Notification is sent until the GL decision is made (eg approved). It is also sent for GL Activation (where applicable) and to view the guarantee letter.



cause.

#### NOTIFICATION

Push Notification is also sent to inform on other statuses within the GL journey, e.g. when the GL has been pre-approved, when there is pending information that is required from the medical provider, or when the GL declined /cancelled.

|                                                                                                                                                |         |                                                                                                                                                                                                        |                           |                                                                                                                                             | #1