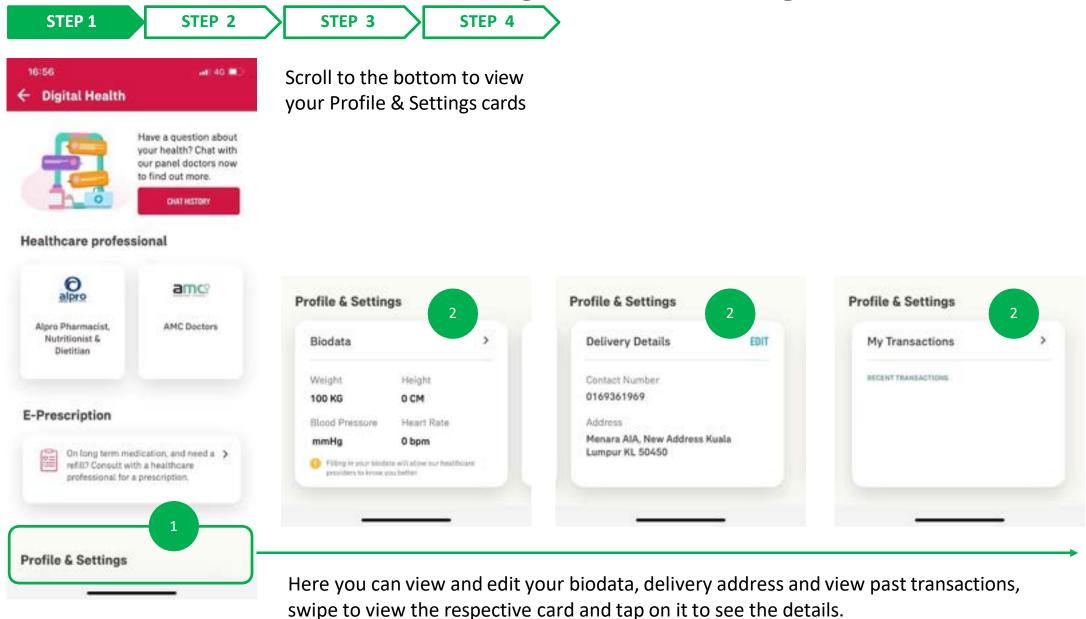

# EMPLOYEE BENEFITS & UTILISATION

Applicable for AIA Corporate Members only

- Entry point
- View your Employee Benefit

g

## **ENTRY POINT** EMPLOYEE BENEFIT & UTILISATION

Swipe left/right here to choose between your Individual or Employee Benefits policy(s).

| Preferred Care Polic<br>CP | F <b>Y</b>                  |   |  |  |
|----------------------------|-----------------------------|---|--|--|
| Policy No.                 | 30001912                    |   |  |  |
| Policy Owner               | Michael Yap Choo            | n |  |  |
| Company Name               | ABC Company<br>8841712      |   |  |  |
| Staff/Employee No.         |                             |   |  |  |
| Company Effective Date     | 12-APR-2018                 |   |  |  |
| Bank Name                  | CITIBANK                    |   |  |  |
| Account No.                | XXXX XXXX XXXX              |   |  |  |
| mail Address               | micheal.yap@company.c<br>om |   |  |  |
| Who Does It Cover?         |                             |   |  |  |
|                            |                             |   |  |  |
| Michael Yap Choon Lo       | ong                         | 2 |  |  |
| Identification No.         | 801023141234                |   |  |  |
|                            | 23-0CT-1980                 |   |  |  |

**Employee Benefit Summary** 

Full summary of policy details as well as employee and dependant's basic info

#### Continued

#### Tap to view benefit & utilisation

Bells No.

09

| Hospital        | & Surgical-Base                                                     | ¢.           |                   | Filter                  | ×               | Transaction ID                                                                   | -           |
|-----------------|---------------------------------------------------------------------|--------------|-------------------|-------------------------|-----------------|----------------------------------------------------------------------------------|-------------|
|                 |                                                                     |              |                   | Claimant Name           |                 | Chong Dispensery<br>Biangunan Eng Choon 55-59, 2nd                               | Elour Islan |
| ST 7 DAYS 👻     |                                                                     |              | Filter based on   | Michael Yap Choon Loong | •               | Ampang, 50450, Kuala Lumpor                                                      |             |
|                 |                                                                     |              | - Claimant's Name | Product                 |                 | Michael Yap Choon Loong                                                          |             |
| (S-APR-2019     |                                                                     | >            | - Type of benefit | Dental Benefits         | •               | Card No. XXXXXXX                                                                 | 00000       |
| Michael Yap Cho |                                                                     |              |                   |                         |                 | 1000                                                                             |             |
| Product         | Dental Benefits                                                     |              |                   |                         |                 | Bill Summary                                                                     |             |
| Jsage Amount    | RM160.00                                                            |              |                   |                         |                 | Covered by insurance policy                                                      | RM 45.00    |
| Provider        | Drs Young Newton Dan<br>Rakan-rakan                                 |              |                   |                         |                 | Patient to Pay                                                                   | RM 0.00     |
|                 |                                                                     |              |                   |                         |                 | Total                                                                            | RM 45.00    |
| 15-APR-2019     |                                                                     | 6            |                   |                         |                 | Itemized Statement                                                               |             |
| Ching Boon Ling | 1                                                                   | $\mathbf{U}$ |                   | Tap to vie              | ew medical bill | Fever / Cough / Cold / Flu<br>Medical Certificate                                | 0           |
| Product         | Optical Benefits                                                    |              |                   |                         |                 |                                                                                  |             |
| Usage Amount    | RM260.00                                                            |              |                   |                         |                 | Consultation                                                                     | RM 15.00    |
| Provider        | KLINIK RASA SAYANG                                                  |              |                   |                         |                 | Medication                                                                       | RM 30.00    |
|                 |                                                                     |              |                   |                         |                 | Paracetamol<br>Unit: TAB I Docage : 500mg<br>Quantity : 10 I Unit Price : RM 1.0 | RM 10.00    |
|                 |                                                                     |              |                   |                         |                 | Clarinase Tab<br>Unit : TAB   Distage : Per Tablet                               | RM 30.00    |
|                 | nount of policy utilisation. Actual utili<br>to 24 hours to update. | uation       |                   |                         |                 | Fyre det tel perform fra Vangerium, pinner<br>programmer fallen unt              | anal        |