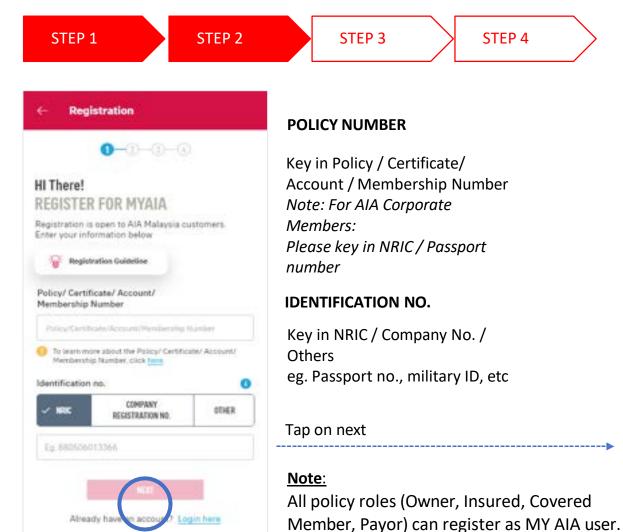

## **STEPS** FOR REGISTRATION

policy.

However, some information / pages are

accessible based on the policy role(s) of the

| <- Registration                                                                                                                                                                                                                                   | CREATE ONLINE PROFILE                                                 |
|---------------------------------------------------------------------------------------------------------------------------------------------------------------------------------------------------------------------------------------------------|-----------------------------------------------------------------------|
| <b>⊘_0</b> _3_⊗                                                                                                                                                                                                                                   | CREATE ONLINE PROFILE                                                 |
| Almost Done!<br>CREATE YOUR AIA IDENTITY                                                                                                                                                                                                          | 1. Key in User ID                                                     |
| Use this login information to access My AIA in future                                                                                                                                                                                             | <ol> <li>Key in Password</li> <li>Key in Password again to</li> </ol> |
| Registered as<br>Individual                                                                                                                                                                                                                       | Confirm Password                                                      |
| Policy/Centificate/Account/                                                                                                                                                                                                                       | 4. Key in Email                                                       |
| Hambership Number                                                                                                                                                                                                                                 | -                                                                     |
| 30001912                                                                                                                                                                                                                                          | 5. Check boxes to agree to                                            |
| NRCro                                                                                                                                                                                                                                             | Terms of Use                                                          |
| 80102314123402                                                                                                                                                                                                                                    | Terms of Use                                                          |
| USER ID                                                                                                                                                                                                                                           |                                                                       |
| Kenture 0                                                                                                                                                                                                                                         |                                                                       |
| O To least more about the user IC cock term                                                                                                                                                                                                       |                                                                       |
|                                                                                                                                                                                                                                                   |                                                                       |
| Password Dise Password                                                                                                                                                                                                                            |                                                                       |
| 0                                                                                                                                                                                                                                                 |                                                                       |
| Persianyiti helory ( 8 limes)                                                                                                                                                                                                                     |                                                                       |
| <ul> <li>Ad want 8 characters minimum</li> </ul>                                                                                                                                                                                                  |                                                                       |
| + Al wash I uppercase character                                                                                                                                                                                                                   |                                                                       |
| Releast t special character                                                                                                                                                                                                                       |                                                                       |
| · No contain common character sequence ( eg. Abor 123)                                                                                                                                                                                            |                                                                       |
| <ul> <li>No contain more than 2 repeating characters ( eg. ana/111)</li> </ul>                                                                                                                                                                    |                                                                       |
| <ul> <li>System should also vulnishe that entered pasiason elevate<br/>not contact of any arring of the User ID<br/>Eq.1 User5-Devel, province-Devel123<br/>Eq.2 User5-Devel, province-Devel123<br/>Eq.2 User5-Devel, province-Devel23</li> </ul> |                                                                       |
| Email Address                                                                                                                                                                                                                                     |                                                                       |
| Enter enal                                                                                                                                                                                                                                        |                                                                       |
| These read and agree to ALKs Terms of Use.                                                                                                                                                                                                        |                                                                       |
| 2 have agree to the Harbertog convert Herbertog                                                                                                                                                                                                   |                                                                       |
|                                                                                                                                                                                                                                                   |                                                                       |
| PERVILE                                                                                                                                                                                                                                           | Tap To STEP 3                                                         |
|                                                                                                                                                                                                                                                   |                                                                       |
|                                                                                                                                                                                                                                                   |                                                                       |
|                                                                                                                                                                                                                                                   |                                                                       |
|                                                                                                                                                                                                                                                   |                                                                       |

#### **CREATE ONLINE PROFILE**

- Key in User ID 1.
- 2. Key in Password
- 3. Key in Password again to Confirm Password
- Key in Email 4.