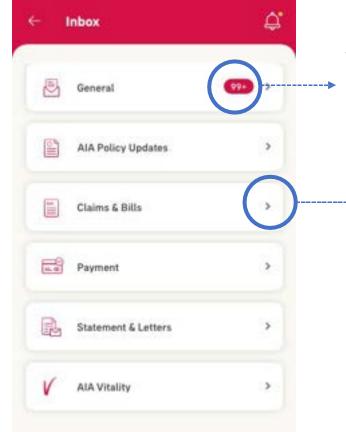

## INBOX MESSAGES

- Entry point
- Steps to view inbox messages

## **ENTRY POINT** INBOX MESSAGES

| Plans.            | Banel            | 125                                              | 12,000 PTS   |
|-------------------|------------------|--------------------------------------------------|--------------|
| VISIT A<br>DOCTOR | SUBMIT<br>CLAIMS | GUARANTES /<br>REPERSAL<br>LETTER                | TELEHEDICINE |
| nancial           | Health Ch        | eck                                              |              |
|                   |                  |                                                  | ~            |
|                   | your             | eed to pay atte<br>Accident and (<br>s coverage. |              |
| TAKE /            | ISSESSMENT       | VIEW FULL                                        | REPORT       |
| ghlights          |                  |                                                  |              |

purchase of personal accident

insurance

purc

insu

Tap on the bell icon to view inbox

## **VIEW** INBOX MESSAGES

#### Message counter The counter indicates how many unread messages you have in each message category

- E-Claim EC000100113 Submitted Nemo enim ipsam voluptatem quia voluptas sit
- E-Claim EC000100113 Submitted
   Nemo enim ipsam voluptatem quia voluptas sit
- E-Claim EC000100113 Submitted
   Nemo enim ipsam voluptatem quia voluptas sit
- E-Claim EC000100113 Submitted Nemo enim ipsam voluptatem quia voluptas sit

#### Claims & Bills