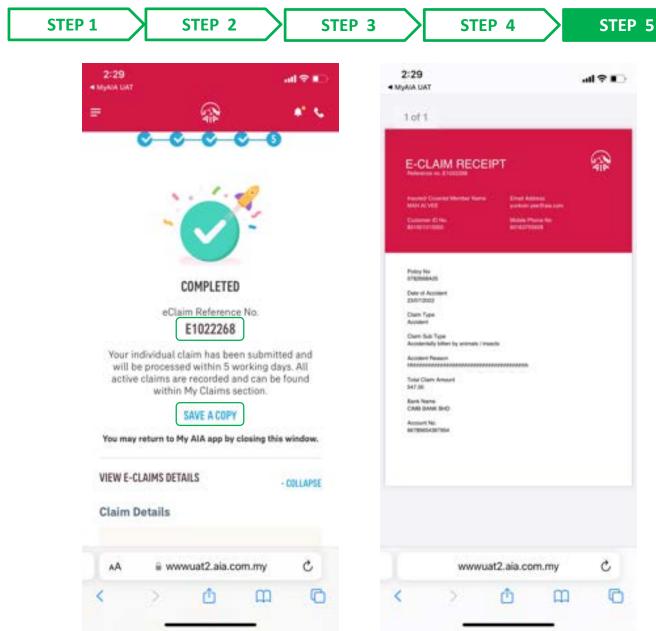

|             |
|                                                        | My Details                               |             |
| Policy No.<br>W842282714                               | Customer ID No.                          |             |
| PREVIOUS                                               | 720118015570                             |             |
| AA 🖩 www.uat2.aia.com.my Č                             | PREVIOUS                                 | 1           |
| < > 🛆 🕮 🖸                                              |                                          |             |

Review your claim details. If there are any edits to be made, click on "EDIT" and it will bring you back to that specific page.

7

8 Click "NEXT" to submit your claim.



 9 Your request has been submitted and will be processed accordingly.
 You will see this confirmation page with eClaim Reference No. as reference number.

You may also click "SAVE A COPY" to download an eClaim Receipt with details of the claim that you have just submitted.

Once you are done, to close off this browser/window to return to the MyAIA.

13

#### **SUBMIT** Individual Claim (Claims Menu Glossary – Claim Type, Sub Claim Type)

| Title          | Selection                                            | Description                                                                                |
|----------------|------------------------------------------------------|--------------------------------------------------------------------------------------------|
| Claim Type     | Med