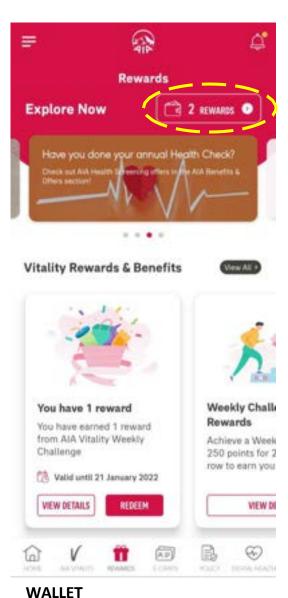

discount on Will /

E

X Check out all the rewards up for grab Touch 'n Go Teuc! > RM10 Reload Jaya Grocer Java GROCER > **RM10** Voucher GrabFood Grob 3 RM10 Voucher Food Shopee > **RM10** Voucher **VIEW DETAIL** VIEW DETAIL

Select the reward you would like to know more about



You can view the details such as How to Use and Terms & Conditions of each reward.

s complimentary

**REWARD DETAILS** 

Π

NUMBER OF

details, click on View Details.

If you would like to view the reward

1nl

## **REDEEM** WEEKLY CHALLENGE/EARNED REWARDS





Ð

**Click on REDEEM** 



\_\_\_\_\_

#### **CHOOSE YOUR** PREFERRED REWARD from the earned rewards listing



#### Save to Wallet or Use Now

Choose Save to Wallet if you would like to utilise the reward later.

MY AIA APP



## HOW TO USE MY WALLET?



You can find your wallet at the top right

of the Rewards page



#### **ACTIVE REWARDS**

You can find the rewards you've saved to your wallet under the Active Rewards tab



#### **PAST REWARDS**

\_\_\_\_

You can find the rewards that have expired or you have used under the Past Rewards tab

## HOW TO USE REWARDS









Jaya Grocer RM10 voucher Enjoy RM10 off your grocery purchase



#### **CLICK ON USE NOW**

You can click on USE NOW either from the reward you saved in your wallet or from the pop-up where you select your reward

#### YOU MAY REDEEM THE VOUCHER NOW

Redemption detail, terms and conditions and expiry date will be displayed

Only Swipe After Use after you have redeemed the reward

## **REDEEM UNIQUE PROMO CODES**



**VIEW CONTENT & SAVE TO WALLET** 

You can check t