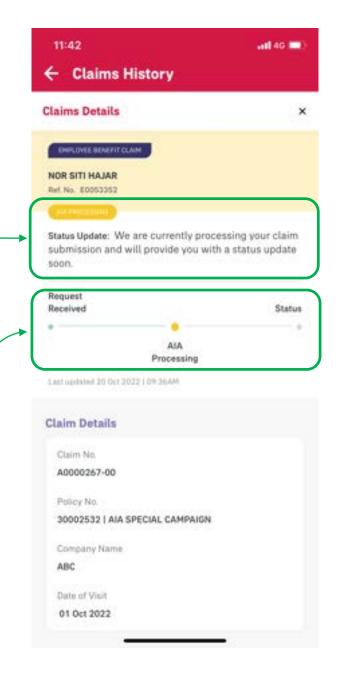

#### Tap to view benefit & utilisation

Bells No.

09

| Hospital        | & Surgical-Base                                                     | ¢.           |                   | Filter                  | ×               | Transaction ID                                                                   | -           |
|-----------------|---------------------------------------------------------------------|--------------|-------------------|-------------------------|-----------------|----------------------------------------------------------------------------------|-------------|
|                 |                                                                     |              |                   | Claimant Name           |                 | Chong Dispensery<br>Biangunan Eng Choon 55-59, 2nd                               | Elour Islan |
| ST 7 DAYS 👻     |                                                                     |              | Filter based on   | Michael Yap Choon Loong | •               | Ampang, 50450, Kuala Lumpor                                                      |             |
|                 |                                                                     |              | - Claimant's Name | Product                 |                 | Michael Yap Choon Loong                                                          |             |
| (S-APR-2019     |                                                                     | >            | - Type of benefit | Dental Benefits         | •               | Card No. XXXXXXX                                                                 | 00000       |
| Michael Yap Cho |                                                                     |              |                   |                         |                 | 1000                                                                             |             |
| Product         | Dental Benefits                                                     |              |                   |                         |                 | Bill Summary                                                                     |             |
| Jsage Amount    | RM160.00                                                            |              |                   |                         |                 | Covered by insurance policy                                                      | RM 45.00    |
| Provider        | Drs Young Newton Dan<br>Rakan-rakan                                 |              |                   |                         |                 | Patient to Pay                                                                   | RM 0.00     |
|                 |                                                                     |              |                   |                         |                 | Total                                                                            | RM 45.00    |
| 15-APR-2019     |                                                                     | 6            |                   |                         |                 | Itemized Statement                                                               |             |
| Ching Boon Ling | 1                                                                   | $\mathbf{U}$ |                   | Tap to vie              | ew medical bill | Fever / Cough / Cold / Flu<br>Medical Certificate                                | 0           |
| Product         | Optical Benefits                                                    |              |                   |                         |                 |                                                                                  |             |
| Usage Amount    | RM260.00                                                            |              |                   |                         |                 | Consultation                                                                     | RM 15.00    |
| Provider        | KLINIK RASA SAYANG                                                  |              |                   |                         |                 | Medication                                                                       | RM 30.00    |
|                 |                                                                     |              |                   |                         |                 | Paracetamol<br>Unit: TAB I Docage : 500mg<br>Quantity : 10 I Unit Price : RM 1.0 | RM 10.00    |
|                 |                                                                     |              |                   |                         |                 | Clarinase Tab<br>Unit : TAB   Distage : Per Tablet                               | RM 30.00    |
|                 | nount of policy utilisation. Actual utili<br>to 24 hours to update. | uation       |                   |                         |                 | Fyre det tel perform fra Vangerium, pinner<br>programmer fallen unt              | anal        |