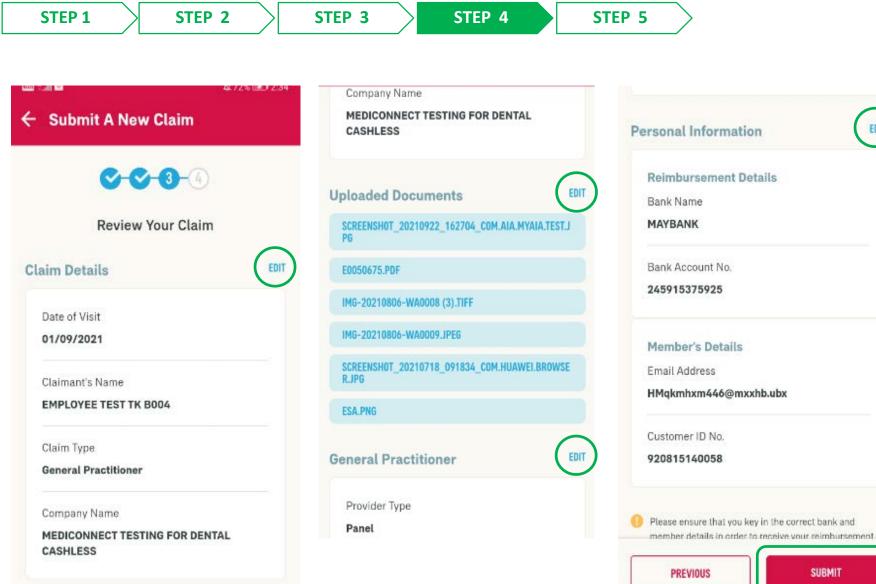

## **REQUEST FOR GUARANTEE LETTER –**

**02: Part 1- Begin Request** 

AIA confidential and proprietary information. Not for distribution.

#### **REQUEST FOR GL: Part 1- Begin Request**

menu

**Online Form for Guarantee Letter request** 