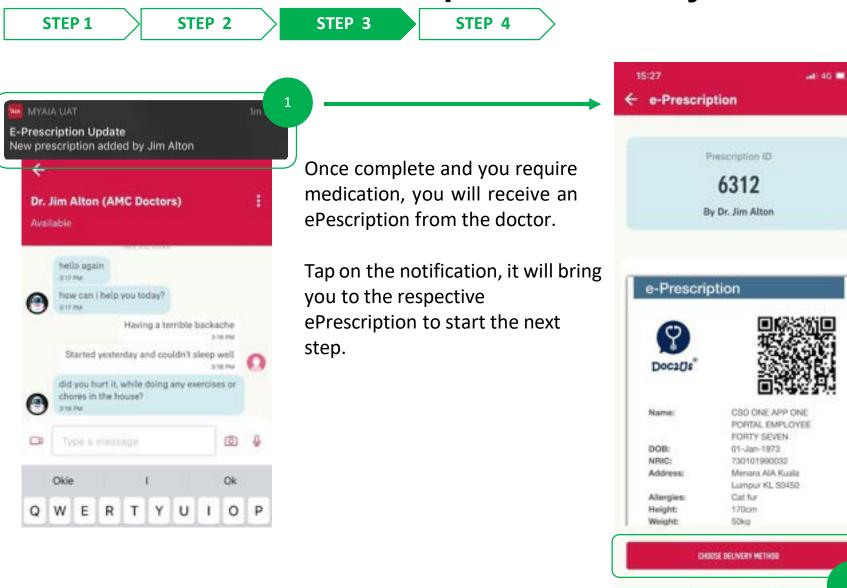

## DIGITAL HEALTH: ePrescription & Delivery Method

Tap "Choose Delivery Method"