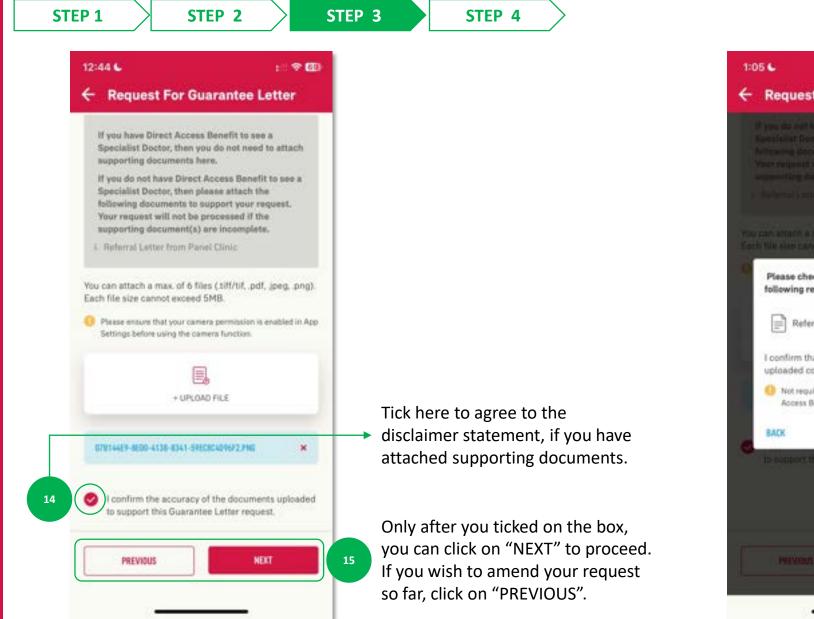

## **STEPS** FOR REGISTRATION

policy.

However, some information / pages are

accessible based on the policy role(s) of the

| <- Registration                                                                                                                                                                                                                                   | CREATE ONLINE PROFILE                                                 |
|---------------------------------------------------------------------------------------------------------------------------------------------------------------------------------------------------------------------------------------------------|-----------------------------------------------------------------------|
| <b>⊘_0</b> _3_⊗                                                                                                                                                                                                                                   | CREATE ONLINE PROFILE                                                 |
| Almost Done!<br>CREATE YOUR AIA IDENTITY                                                                                                                                                                                                          | 1. Key in User ID                                                     |
| Use this login information to access My AIA in future                                                                                                                                                                                             | <ol> <li>Key in Password</li> <li>Key in Password again to</li> </ol> |
| Registered as<br>Individual                                                                                                                                                                                                                       | Confirm Password                                                      |
| Policy/Centificate/Account/                                                                                                                                                                                                                       | 4. Key in Email                                                       |
| Hambership Number                                                                                                                                                                                                                                 | -                                                                     |
| 30001912                                                                                                                                                                                                                                          | 5. Check boxes to agree to                                            |
| NRCro                                                                                                                                                                                                                                             | Terms of Use                                                          |
| 80102314123402                                                                                                                                                                                                                                    | Terms of Use                                                          |
| USER ID                                                                                                                                                                                                                                           |                                                                       |
| Kenture 0                                                                                                                                                                                                                                         |                                                                       |
| O To least more about the user IC cock term                                                                                                                                                                                                       |                                                                       |
|                                                                                                                                                                                                                                                   |                                                                       |
| Password Dise Password                                                                                                                                                                                                                            |                                                                       |
| 0                                                                                                                                                                                                                                                 |                                                                       |
| Persianyiti helory ( 8 limes)                                                                                                                                                                                                                     |                                                                       |
| <ul> <li>Ad want 8 characters minimum</li> </ul>                                                                                                                                                                                                  |                                                                       |
| + Al wash I uppercase character                                                                                                                                                                                                                   |                                                                       |
| Releast t special character                                                                                                                                                                                                                       |                                                                       |
| · No contain common character sequence ( eg. Abor 123)                                                                                                                                                                                            |                                                                       |
| <ul> <li>No contain more than 2 repeating characters ( eg. ana/111)</li> </ul>                                                                                                                                                                    |                                                                       |
| <ul> <li>System should also vulnishe that entered pasiason elevate<br/>not contact of any arring of the User ID<br/>Eq.1 User5-Devel, province-Devel123<br/>Eq.2 User5-Devel, province-Devel123<br/>Eq.2 User5-Devel, province-Devel23</li> </ul> |                                                                       |
| Email Address                                                                                                                                                                                                                                     |                                                                       |
| Enter enal                                                                                                                                                                                                                                        |                                                                       |
| These read and agree to ALKs Terms of Use.                                                                                                                                                                                                        |                                                                       |
| 2 have agree to the Harbertog convert Herbertog                                                                                                                                                                                                   |                                                                       |
|                                                                                                                                                                                                                                                   |                                                                       |
| PERVILE                                                                                                                                                                                                                                           | Tap To STEP 3                                                         |
|                                                                                                                                                                                                                                                   |                                                                       |
|                                                                                                                                                                                                                                                   |                                                                       |
|                                                                                                                                                                                                                                                   |                                                                       |
|                                                                                                                                                                                                                                                   |                                                                       |

#### **CREATE ONLINE PROFILE**

- Key in User ID 1.
- 2. Key in Password
- 3. Key in Password again to Confirm Password
- Key in Email 4.