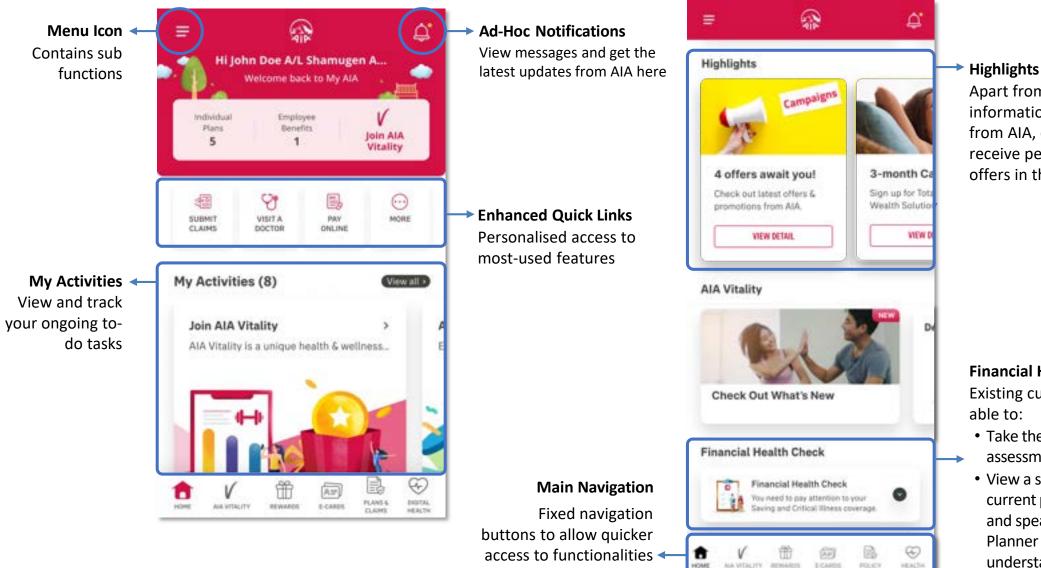

## FUNCTIONS OVERVIEW

Functions Overview

## **FUNCTIONS OVERVIEW**

for customers

Apart from latest information and updates from AIA, customers will receive personalised offers in this section

**Financial Health Check** Existing customers are able to:

- Take the coverage gap assessment.
- View a summary of their current protection gaps and speak to a Life Planner to further understand what products/offerings are available to them.

<u>menu</u>