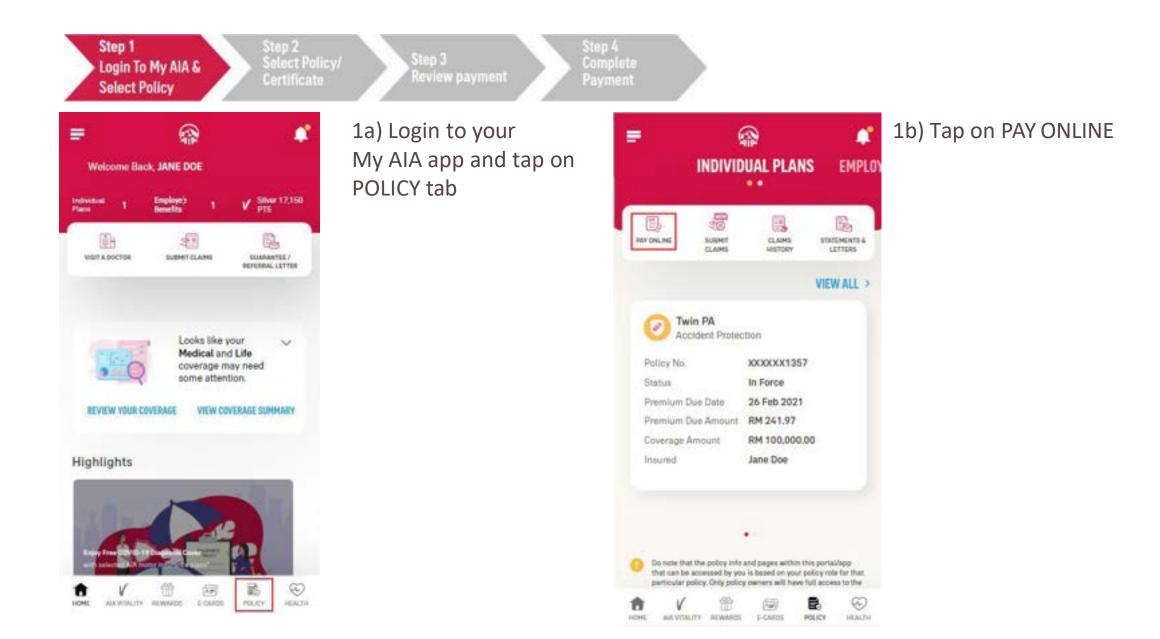

#### **Claims Submission** STEP 1 STEP 2 **STEP 3 STEP 4 STEP 5** 20:16 🔳 🗭 ~ H R C CO × 74 6 CEL 2.2.0 Submit A New Claim Submit A New Claim 4 Filling a claim is easy. Let's get started. Guideline × HOW TO SUBMIT AN EMPLOYEE BENEFITS CLAIM HOW TO SUBMIT EMPLOYEE BENEFITS CLAIM Supporting Documents Before starting your claim Kindly ensure that all documents are **Claim Details** complete before submitting. Please submission, you can view check the documents required in Date of Visit Step 2. the guideline on know 01/09/2021 how to submit a claim. Submit NRIC / Passport 8.9 In line with our customer due Claimant's Name diligence procedure, the front view of your NRIC / Passport is EMPLOYEE TEST TK B004 . mandatory. Please refer to your HR if your dependant's name is not Complete what is required for Claim 周 listed here. Submission Key in all the required into to Claim Type prevent your claim from being declined. General Practitioner WHICH DOCUMENTS ARE REQUIRED 0 **Company Name** Select your Claim Type to identify the required MEDICONNECT TESTING FOR DENTAL CASH ... • documents. Note: All claim types are available for selection. Please refer to the policy details page to verify I have read and agreed to terms & conditions. your benefit eligibility before claim submission. Claim Type NEXT Select claim type -

menu

13

MY AIA APP