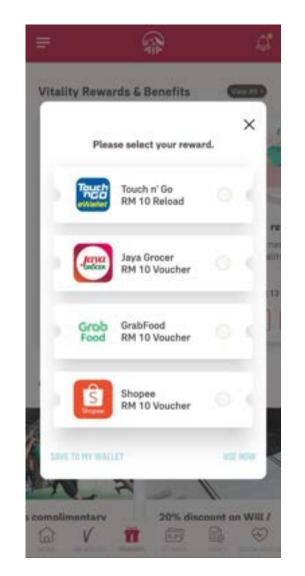

#### **SUBMIT** Individual Claim (Claims Menu Glossary – Claim Type, Sub Claim Type)

| Title          | Selection                                            | Description                                                                                |
|----------------|------------------------------------------------------|--------------------------------------------------------------------------------------------|
| Claim Type     | Medical                                              | Claim on a Medical rider/policy                                                            |
|                | Accident                                             | Claim on an Accident rider/policy                                                          |
|                | Travel PA                                            | Claim on a Travel PA policy                                                                |
|                | Health Wallet                                        | Claim on a Medical rider/policy with health wallet balance/value                           |
| Sub Claim Type | Hospitalisation/ Day Care Procedure                  | Claim for an event due to hospitalisation or<br>outpatient day care surgery/procedure      |
| (Medical)      | Pre and Post Hospitalisation / Day Care<br>Procedure | Claim for outpatient visit before or after hospitalisation/ day care procedure             |
|                | Outpatient Accident Claim                            | Outpatient claim for an accident event (with no hospitalisation) on a medical rider/policy |
|                | Haemodialysis treatment                              | Claim for outpatient haemodialysis treatment                                               |
|                | Outpatient Cancer treatment                          | Claim for outpatient cancer treatment                                                      |
| Sub Claim Type | Food Poisoning                                       | Event caused by food poisoning                                                             |
| (Accident)     | Assault                                              | Event caused by injury sustained from another                                              |
|                | Accidentally Bitten by animals/insects               | As it is                                                                                   |

### **SUBMIT** Individual Claim (Claims Menu Glossary – Sub Claim Type)

| Title          | Selection                                                                             | Description                                                                                        |
|----------------|---------------------------------------------------------------------------------------|----------------------------------------------------------------------------------------------------|
| Sub Claim Type | Burns/Cut                                                                             | As it is                                                                                           |
| (Accident)     | Motor/Non-motor vehicle accident                                                      | Accident caused by a moving vehicle                                                                |
|                | Accidental Fall                                                                       | As it is                                                                                           |
|                | Ingestion or infiltration of foreign body                                             | Injury caused by accidental swallowing/exposure of objects/chemical in the mouth, eye, ear or nose |
|                | Hit by heavy object                                                                   | As it is                                                                                           |
|                | Occupational/ industrial accident                                                     | Injury at workplace                                                                                |
| Sub Claim Type | Natural Disaster                                                                      | As it is                                                                                           |
| (Travel PA)    | Sports accident                                                                       | Sudden traumatic injury caused by playing sports (not due to fatigue or muscle ache)               |
|                | Medical Expenses                                                                      | Medical expenses incurred during a covered trip                                                    |
|                | Cancellation, Delay or Curtailment of<br>Journey / Loss of Deposit                    | As it is                                                                                           |
|                | Baggage & Personal Effects (Damage /<br>Delay) / Loss of Money or Travel<br>Documents | As it is                                                                                           |