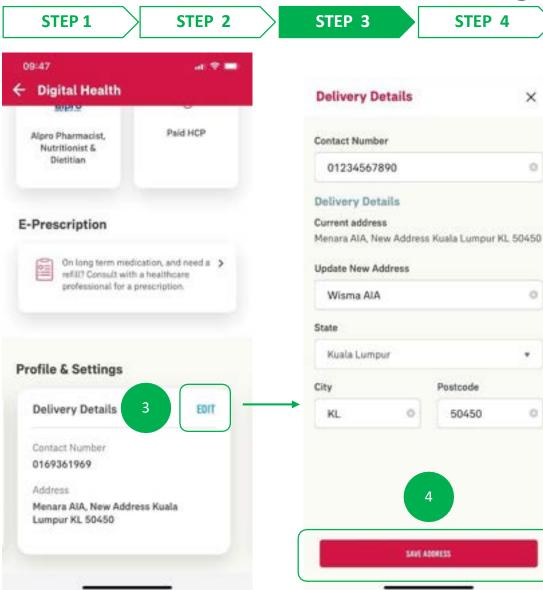

10

menu

updated biodata screen

09:48 at 😤 💳 **Digital Health** Paid HCP Alpro Pharmacist, Your past Nutritionist & Dietitian addressed will be displayed for reference **E-Prescription** (should you have saved one previously) On long term medication, and need a > refill? Consult with a healthcare professional for a prescription. **Profile & Settings Delivery Details** EDIT Update the respective fields. Contact Number 01234567890 Tap on "Save Address Address" to Wisma AIA Kuala Lumpur KL 50450 confirm 5

Your updated address will be reflected on the Profile & Settings screen

Tap on the card or "**Edit**" button to interact with the card

<u>menu</u>

10

MY AIA APP

10

menu

interact with the card