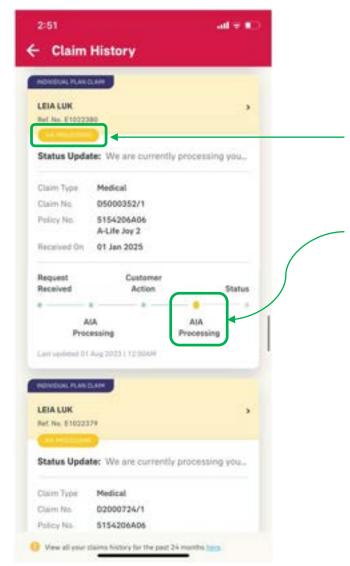

the cost of the facety<br>spirit or cost (address) because of the |

VIEW CORRESPONDENCE

Claim No. 05000109/1

Pplicy No.

Claim Type Medical

5154206A06 | A-Life Joy 2

## INDIVIDUAL eCLAIMS – Submit Pending Document



AIA confidential and proprietary information. Not for distribution.

13

MY AIA APP

#### **SUBMIT** Pending Document



- 1 For claim with "CUSTOMER ACTION" Status, you may submit your reply in Claim Details screen.
- Click on "Submit Pending Documents" to proceed with submission.
- 3 SiClick on "Upload Files" to upload the required documents.
- 4 Click on "SUBMIT" to complete the submission.
  - The success screen will be displayed for the successful submission.



0-0

SUBMIT PENDING DOCUMENTS

all 🕫 🔳

. .

2:51

· MYADA DAT

=





#### **SUBMIT** Pending Document



Once the submission of pending documents in processing, the Claim Status on the Claims History page will update to "AIA Processing".

# INDIVIDUAL POLICIES

- Entry point
- Steps to view your individual policies
- View your e-medical card
- View your notifications
- View Customer Careline



### **ENTRY POINT INDIVIDUAL POLICIES**



#### Highlights



Bottom navigation

You'll find six icons at the bottom of your screen at anytime, on any page of the app



76

AM WEALTH HEMARDS E-CARDS

i-cair

(AP)

0

8

PERIOR

Ð

HEALTH

039E)

1. 2:08 S ---

#### **VIEW YOUR INDIVIDUAL POLICIES**

Both owner and payor roles can click "Pay Online", and

make a payment

Note:

Access to the Individual policy modules is based on your policy role Only owner role has full access to all the modules

Oth