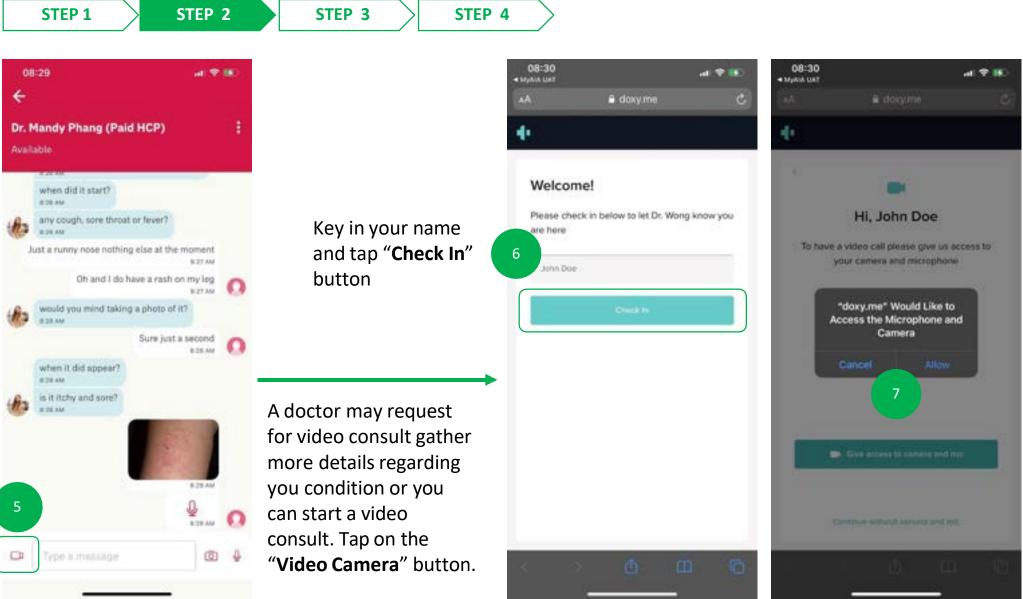

menu

10

MY AIA APP

Please make sure you "**Allow**" the settings to speak to and view the doctor

STEP 3

STEP 2

# STEP 1

a doxy.me

Finalizing connection, please stand by

STEP 4

Chat with your doctor and provide the necessary required information

Tap on "**Red Phone**" icon to end the video call.

As this is third party service, you will need to reopen your My AIA app to view your ePrescription should the doctor have prescribed medication.

You may also wait for notification updates from the doctor and tap on them to complete the next step.

You can tap on "End Session" to end the consult with the doctor

Tap on "Doctor's Profile" to view the doctors personal information