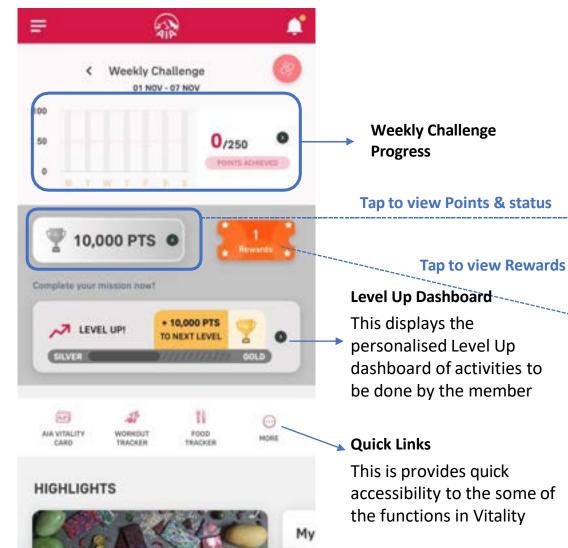

| Address<br>Wisma AIA Kuala Lumpu                                     | r KL 50450 |
| confirm                                |                                                                      |            |
|                                        |                                                                      |            |
|                                        |                                                                      |            |

Tap on the card or "Edit" button to interact with the card

Your updated

screen

address will be

reflected on the

Profile & Settings

MY AIA APP



Tap on the card or arrow to interact with the card

<u>menu</u>

17

# AIA Vitality DASHBOARD OVERVIEW

AIA Vitality dashboard overview



#### AIA VITALITY DASHBOARD OVERVIEW



(Ap)

POLICY

REWARDS E-CARDS

3

HEALTH



17

10J HOME

A VITA

18

# AIA Vitality ASSESSMENTS

- Entry points
- Completing your assessments





#### **ENTRY POINT 1** AIA VITALITY ASSESSMENTS

Scroll down

to view

more info

| ا <del>ال</del> ر<br>•••• |                                           | + 5,022 PT5<br>IS NEXT LEVEL<br>7/// PL | 2.          |
|---------------------------|-------------------------------------------|-----------------------------------------|-------------|
| ANA VITALITI<br>CARD      | ар<br>Маккат<br>Таксел                    | 11<br>FOOD<br>TRACHER                   | Ю           |
| HIGHLI                    | GHTS                                      |                                         |             |
|                           | Total Points<br>As