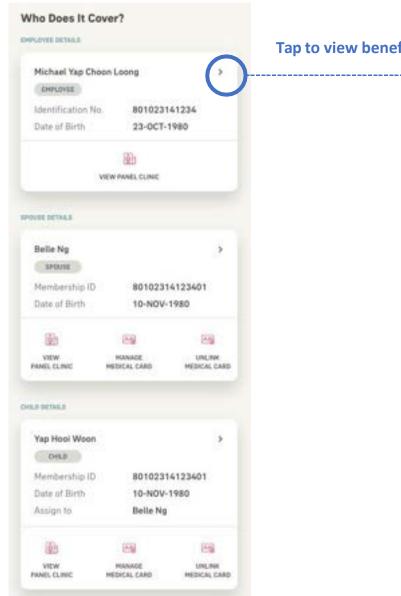

## **ENTRY POINT** EMPLOYEE BENEFIT & UTILISATION

Swipe left/right here to choose between your Individual or Employee Benefits policy(s).

| Preferred Care Polic<br>CP | F <b>Y</b>                  |   |  |  |
|----------------------------|-----------------------------|---|--|--|
| Policy No.                 | 30001912                    |   |  |  |
| Policy Owner               | Michael Yap Choo            | n |  |  |
| Company Name               | ABC Company<br>8841712      |   |  |  |
| Staff/Employee No.         |                             |   |  |  |
| Company Effective Date     | 12-APR-2018                 |   |  |  |
| Bank Name                  | CITIBANK                    |   |  |  |
| Account No.                | XXXX XXXX XXXX              |   |  |  |
| mail Address               | micheal.yap@company.c<br>om |   |  |  |
| Who Does It Cover?         |                             |   |  |  |
|                            |                             |   |  |  |
| Michael Yap Choon Lo       | ong                         | 2 |  |  |
| Identification No.         | 801023141234                |   |  |  |
|                            | 23-0CT-1980                 |   |  |  |