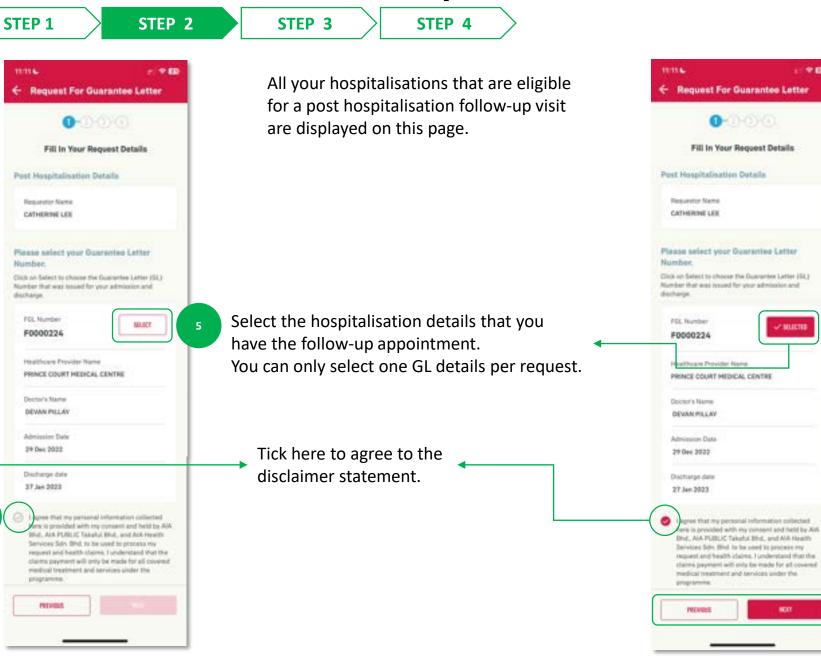

## **REQUEST FOR GUARANTEE LETTER –**

**02: Part 1- Begin Request** 

AIA confidential and proprietary information. Not for distribution.

#### **REQUEST FOR GL: Part 1- Begin Request**

menu

**Online Form for Guarantee Letter request** 