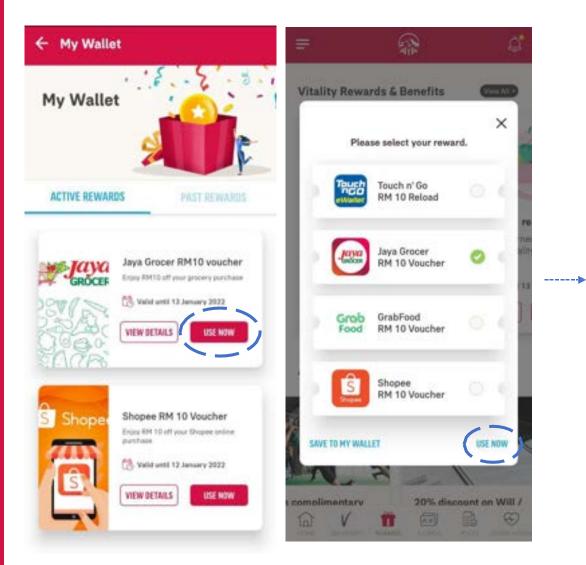

Review your claim details. If there are any edits to be made, click on "EDIT" and it will bring you back to that specific page.

7

8 Click "NEXT" to submit your claim.

 9 Your request has been submitted and will be processed accordingly.
 You will see this confirmation page with eClaim Reference No. as reference number.

You may also click "SAVE A COPY" to download an eClaim Receipt with details of the claim that you have just submitted.

Once you are done, to close off this browser/window to return to the MyAIA.

13

#### **SUBMIT** Individual Claim (Claims Menu Glossary – Claim Type, Sub Claim Type)

| Title          | Selection                                            | Description                                                                                |
|----------------|------------------------------------------------------|--------------------------------------------------------------------------------------------|
| Claim Type     | Medical                                              | Claim on a Medical rider/policy                                                            |
|                | Accident                                             | Claim on an Accident rider/policy                                                          |
|                | Travel PA                                            | Claim on a Travel PA policy                                                                |
|                | Health Wallet                                        | Claim on a Medical rider/policy with health wallet balance/value                           |
| Sub Claim Type | Hospitalisation/ Day Care Procedure                  | Claim for an event due to hospitalisation or<br>outpatient day care surgery/procedure      |
| (Medical)      | Pre and Post Hospitalisation / Day Care<br>Procedure | Claim for outpatient visit before or after hospitalisation/ day care procedure             |
|                | Outpatient Accident Claim                            | Outpatient claim for an accident event (with no hospitalisation) on a medical rider/policy |
|                | Haemodialysis treatment                              | Claim for outpatient haemodialysis treatment                                               |
|                | Outpatient Cancer treatment                          | Claim for outpatient cancer treatment                                                      |
| Sub Claim Type | Food Poisoning                                       | Event caused by food poisoning                                                             |
| (Accident)     | Assault                                              | Event caused by injury sustained from another                                              |
|                | Accidentally Bitten by animals/insects               | As it is                                                                                   |

### **SUBMIT** Individual Claim (Claims Menu Glossary – Sub Claim Type)

| Title          | Selection                                                                             | Description                                                                                        |
|----------------|---------------------------------------------------------------------------------------|----------------------------------------------------------------------------------------------------|
| Sub Claim Type | Burns/Cut                                                                             | As it is                                                                                           |
| (Accident)     | Motor/Non-motor vehicle accident                                                      | Accident caused by a moving vehicle                                                                |
|                | Accidental Fall                                                                       | As it is                                                                                           |
|                | Ingestion or infiltration of foreign body                                             | Injury caused by accidental swallowing/exposure of objects/chemical in the mouth, eye, ear or nose |
|                | Hit by heavy object                                                                   | As it is                                                                                           |
|                | Occupational/ industrial accident                                                     | Injury at workplace                                                                                |
| Sub Claim Type | Natural Disaster                                                                      | As it is                                                                                           |
| (Travel PA)    | Sports accident                                                                       | Sudden traumatic injury caused by playing sports (not due to fatigue or muscle ache)               |
|                | Medical Expenses                                                                      | Medical expenses incurred during a covered trip                                                    |
|                | Cancellation, Delay or Curtailment of<br>Journey / Loss of Deposit                    | As it is                                                                                           |
|                | Baggage & Personal Effects (Damage /<br>Delay) / Loss of Money or Travel<br>Documents | As it is                                                                                           |

### **SUBMIT** Individual Claim (Claims Menu Glossary – Sub Claim Type)

| Title                           | Selection                                                                                                                                                                      | Description                                                                                 |
|---------------------------------|--------------------------------------------------------------------------------------------------------------------------------------------------------------------------------|---------------------------------------------------------------------------------------------|
| Sub Claim Type                  | Health Screening / Vaccination                                                                                                                                                 | As it is                                                                                    |
| (Health Wallet)                 | Congenital Conditions / Plastic or Cosmetic<br>Surgery due to Accident or Cancer                                                                                               | As it is                                                                                    |
|                                 | Mobility and Hearing Support / Recovery<br>Care for Cancer, Stroke and Heart Attack                                                                                            | As it is                                                                                    |
|                                 | Mental Health Benefit                                                                                                                                                          | As it is                                                                                    |
| Date of Event                   | Date of Admission/Procedure (Medical)                                                                                                                                          | Date admitted to hospital/for outpatient surgery                                            |
|                                 | Date of Accident/Event/Admission<br>(Accident)                                                                                                                                 | Date of accident or event/admission covered under this plan                                 |
|                                 | Date of Accident/Event (Travel PA)                                                                                                                                             | Date of accident or event covered under this plan                                           |
|                                 | Date of Procedure/Event (Health Wallet)                                                                                                                                        | Date of outpatient surgery or screening/<br>vaccination/support purchase/consultation event |
| Insured/ Covered<br>Member Name | The customer in which the claim event is<br>filed upon for this claim submission. Please<br>do not select the owner's name if the claim<br>event does not belong to the owner. |                                                                                             |

### **SUBMIT** Individual Claim (Claims Menu Glossary – Others)

| Title                                                         | Description                                                                                                                                                                                                                          |
|---------------------------------------------------------------|--------------------------------------------------------------------------------------------------------------------------------------------------------------------------------------------------------------------------------------|
| Policy No                                                     | Select the relevant policy no. that you would like<br>to make your claim on. If you have selected a<br>claim type which do not match with your policy<br>benefit coverage, the intended policy no. will<br>not appear for selection. |
| Any empty fields or terms and conditions not acknowledged (V) | The "next page" button will be dimmed, or you can not proceed to the next page.                                                                                                                                                      |

## INDIVIDUAL eCLAIMS – Notifications

AIA confidential and proprietary information. Not for distribution.

### **SUBMIT** Individual Claim (Push Notification)

Once your claim has been registered, you will receive a push notification in "My Inbox" -> "My Claims & Bills" that your claim is received by AIA.

Similarly, whenever there is any change in the status of your claim, you will receive similar push notification

Refer Glossary Page for detailed description on different type of push notification that you may receive.

### **SUBMIT** Individual Claim (Push Notification)

| Title                                                            | Description                                                                                                                    |
|------------------------------------------------------------------|--------------------------------------------------------------------------------------------------------------------------------|
| " We've received your individual<br>claim (PN;CN)                | AIA has received and registered your claim                                                                                     |
| " Your claim request for (PN;CN) requires additional documents." | Your claim is pending. Please submit the required documents for processing. Your claim history will indicate as "In Progress". |
| "Your individual claim (PN; CN)<br>has been approved"            | As it is                                                                                                                       |
| "Your individual claim (PN; CN)<br>has been rejected"            | As it is                                                                                                                       |

## INDIVIDUAL eCLAIMS – Claims History

AIA confidential and proprietary information. Not for distribution.

#### **ENTRY POINT** FOR CLAIMS HISTORY

.

al 🗢 🔳

on B: Point @ IS & CLAIMS HOME ALA VITALITY BEWARDS E-CARGE (CLAME)

#### **VIEW** Individual Claim History

| ndividual Plans                                               | VIEW ALL >     | Vou con filtor vour                             | Claim Details                                                                  |  |
|---------------------------------------------------------------|----------------|-------------------------------------------------|--------------------------------------------------------------------------------|--|
| ALL STATUS • ALL                                              | • =            | You can filter your<br>search criteria<br>here. | HOMOLAL FLAN CLAIM                                                             |  |
| LEIA LUK<br>Ref. No. 41502136                                 | <b>_</b> -     |                                                 | Ref. No. A1022136                                                              |  |
| Status Update: We are happy to in                             | from one that  | Click to view                                   | Status Update: We are happy to inform you that you<br>claim has been approved. |  |
| Claim Type Medical                                            | norm you triat | your Claims<br><b>details</b> .                 | Request Appr                                                                   |  |
| Claim No. 05000109/1<br>Policy No. 5154206A06<br>A-Life Joy 2 |                |                                                 | AIA<br>Processing                                                              |  |
| Received On 01 Jan 2025                                       |                |                                                 | Last updated 03 Jan 2025 ( 12:00494                                            |  |
| Request<br>Received                                           | Approved       |                                                 | Claim Details                                                                  |  |
| AIA<br>Processing                                             |                |                                                 | Claim No.<br>D5000109/1                                                        |  |
| Last sentend 01 des 2025 I 12 004M                            |                |                                                 | Policy No.<br>5154206A06   A-Life Joy 2                                        |  |
| LEIA LUK                                                      |                |                                                 | Claim Type<br>Medical                                                          |  |
| Ref. No                                                       | ×              |                                                 | Predicas                                                                       |  |