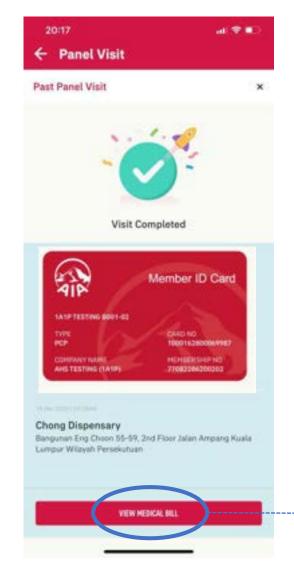

## **VIEW** YOUR PAST AND ACTIVE PANEL VISIT

Tap to view the medical bill for this panel visit

To be continued @ Medical Bill Module

MY AIA APP

MY AIA APP