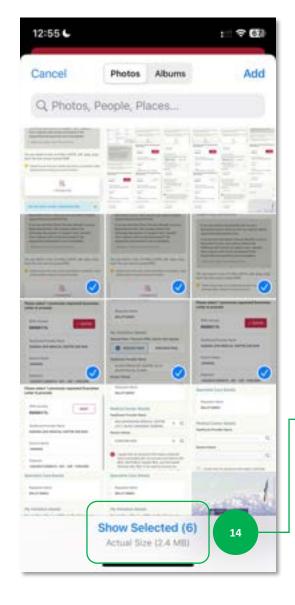

## **STEPS** FOR REGISTRATION

policy.

However, some information / pages are

accessible based on the policy role(s) of the

| <- Registration                                                                                                                                                                                                                                   | CREATE ONLINE PROFILE                                                 |
|---------------------------------------------------------------------------------------------------------------------------------------------------------------------------------------------------------------------------------------------------|-----------------------------------------------------------------------|
| <b>⊘_0</b> _3_⊗                                                                                                                                                                                                                                   | CREATE ONLINE PROFILE                                                 |
| Almost Done!<br>CREATE YOUR AIA IDENTITY                                                                                                                                                                                                          | 1. Key in User ID                                                     |
| Use this login information to access My AIA in future                                                                                                                                                                                             | <ol> <li>Key in Password</li> <li>Key in Password again to</li> </ol> |
| Registered as<br>Individual                                                                                                                                                                                                                       | Confirm Password                                                      |
| Policy/Centificate/Account/                                                                                                                                                                                                                       | 4. Key in Email                                                       |
| Hambership Number                                                                                                                                                                                                                                 | -                                                                     |
| 30001912                                                                                                                                                                                                                                          | 5. Check boxes to agree to                                            |
| NRCro                                                                                                                                                                                                                                             | Terms of Use                                                          |
| 80102314123402                                                                                                                                                                                                                                    | Terms of Use                                                          |
| USER ID                                                                                                                                                                                                                                           |                                                                       |
| Kenture 0                                                                                                                                                                                                                                         |                                                                       |
| O To least more about the user IC cock term                                                                                                                                                                                                       |                                                                       |
|                                                                                                                                                                                                                                                   |                                                                       |
| Password Dise Password                                                                                                                                                                                                                            |                                                                       |
| 0                                                                                                                                                                                                                                                 |                                                                       |
| Persianyiti helory ( 8 limes)                                                                                                                                                                                                                     |                                                                       |
| <ul> <li>Ad want 8 characters minimum</li> </ul>                                                                                                                                                                                                  |                                                                       |
| + Al wash I uppercase character                                                                                                                                                                                                                   |                                                                       |
| Releast t special character                                                                                                                                                                                                                       |                                                                       |
| · No contain common character sequence ( eg. Abor 123)                                                                                                                                                                                            |                                                                       |
| <ul> <li>No contain more than 2 repeating characters ( eg. ana/111)</li> </ul>                                                                                                                                                                    |                                                                       |
| <ul> <li>System should also vulnishe that entered pasiason elevate<br/>not contact of any arring of the User ID<br/>Eq.1 User5-Devel, province-Devel123<br/>Eq.2 User5-Devel, province-Devel123<br/>Eq.2 User5-Devel, province-Devel23</li> </ul> |                                                                       |
| Email Address                                                                                                                                                                                                                                     |                                                                       |
| Enter enal                                                                                                                                                                                                                                        |                                                                       |
| These read and agree to ALKs Terms of Use.                                                                                                                                                                                                        |                                                                       |
| 2 have agree to the Harbertog convert Herbertog                                                                                                                                                                                                   |                                                                       |
|                                                                                                                                                                                                                                                   |                                                                       |
| PERVILE                                                                                                                                                                                                                                           | Tap To STEP 3                                                         |
|                                                                                                                                                                                                                                                   |                                                                       |
|                                                                                                                                                                                                                                                   |                                                                       |
|                                                                                                                                                                                                                                                   |                                                                       |
|                                                                                                                                                                                                                                                   |                                                                       |