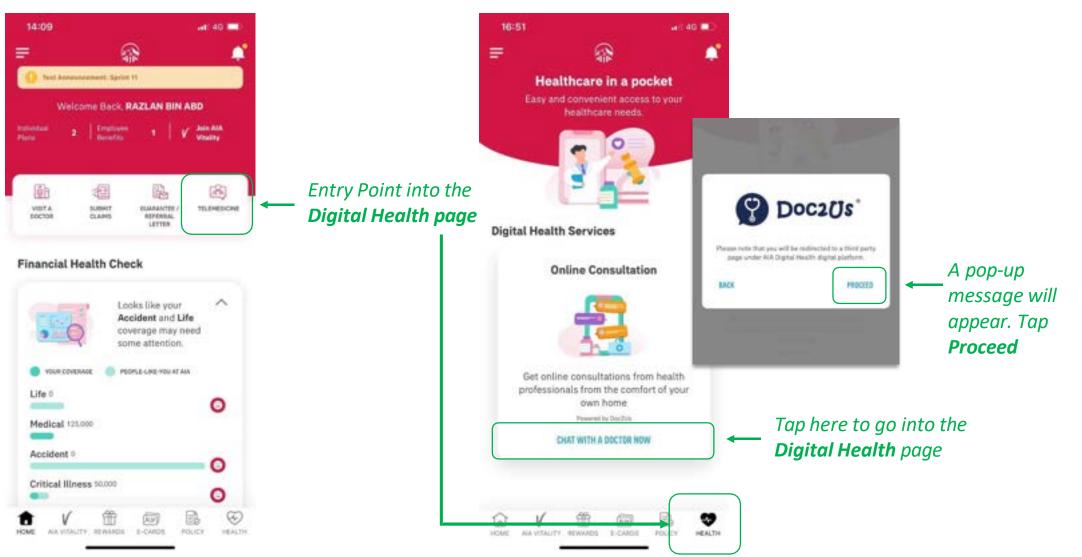

## DIGITAL HEALTH 01: Entry Point to Digital Health

AIA confidential and proprietary information. Not for distribution.

## **ENTRY POINT TO DIGITAL HEALTH**

## **ENTRY POINT TO DIGITAL HEALTH**

**Digital Health Services** × Registration Please key in your information to access Doc2Us services **Corporate Member Company Name** My Information Full Name Mobile No. Email NRIC/Passport Number

## State City Once the form has been completed you will need to tap to accept the terms & conditions and the **Register** button will become active

Please fill in all the information

10