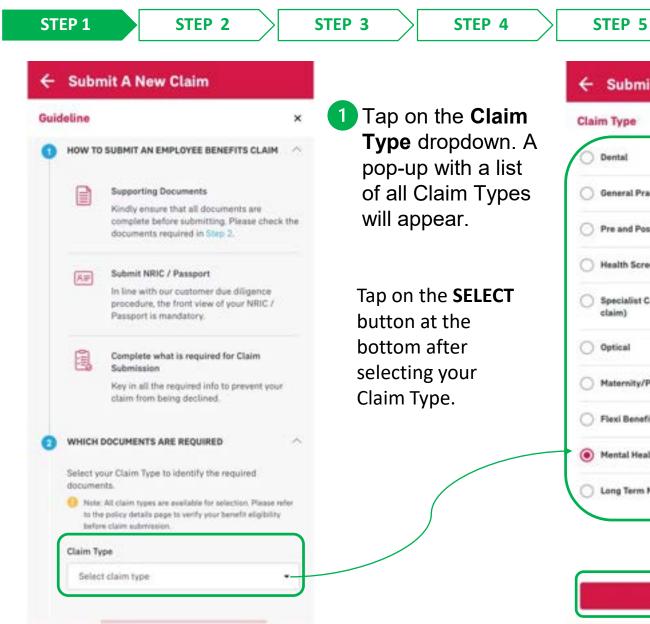

#### **REQUEST FOR GL: Part 1- Begin Request**

menu

**Online Form for Guarantee Letter request** 