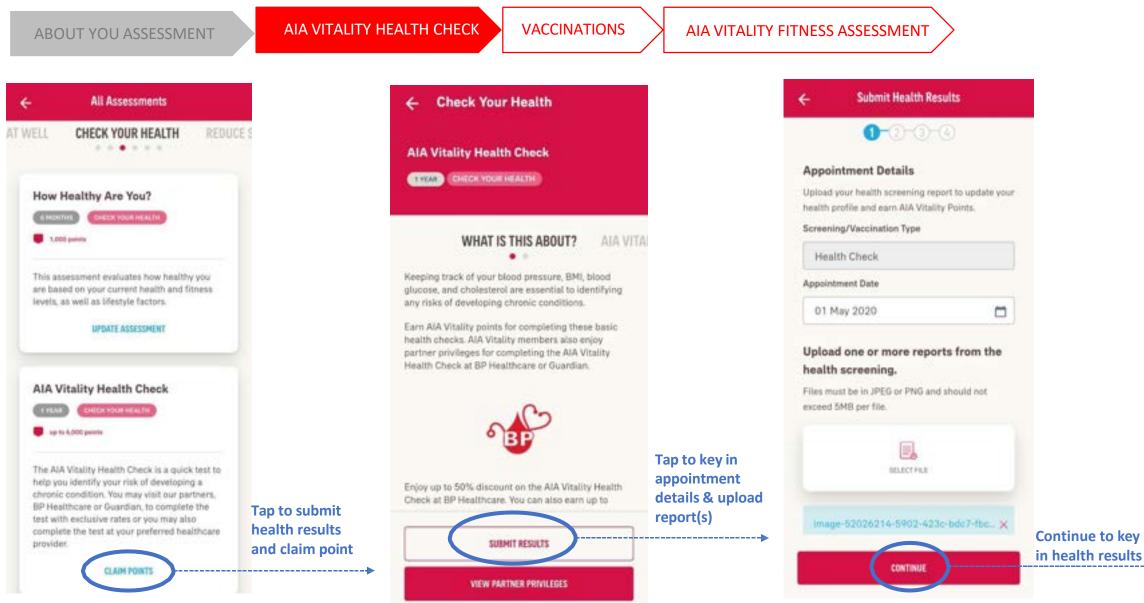

| Gold status!<br>POINTS STATEMENT<br>Level up to Platin<br>Here are the many diff<br>complete to accummu<br>move up your status! T | um<br>erent activities you can<br>late AIA Vitality Points and<br>he higher your AIA Vitality |  |

#### **COMPLETE** YOUR ASSESSMENTS – ABOUT YOU ASSESSMENT

These are only examples of the few common assessments:



18

MY AIA APP

#### **COMPLETE** YOUR ASSESSMENTS – AIA VITALITY HEALTH CHECK (ENTRY POINT 1)

These are only example of the few common assessments:



#### **COMPLETE** YOUR ASSESSMENTS – AIA VITALITY HEALTH CHECK (ENTRY POINT 2)

These are only example of the few common assessments:



18

#### **COMPLETE** YOUR ASSESSMENTS – AIA VITALITY HEALTH CHECK (ENTRY POINT 2)

VACCINATIONS **AIA VITALITY HEALTH CHECK** ABOUT YOU ASSESSMENT AIA VITALITY FITNESS ASSESSMENT Submit Health Results Submit Health Results + 4 S-2-3-4 V-V-V-0 **Health Check** Enter the results as recorded in your screening reports. Key in all Body Mass Index (BMI) 1 relevant results Height Enter height Your Submission Is Successful V cm . Weight Enter-weight kg. Walst Circumference Enter waist circumference **Review all** information then submit -----EXIT

#### **COMPLETE** YOUR ASSESSMENTS – VACCINATIONS (ENTRY POINT 1)

These are only example of the few common assessments:



## **COMPLETE** YOUR ASSESSMENTS – VACCINATIONS (ENTRY POINT 2)

These are only example of the few common assessments:



## **