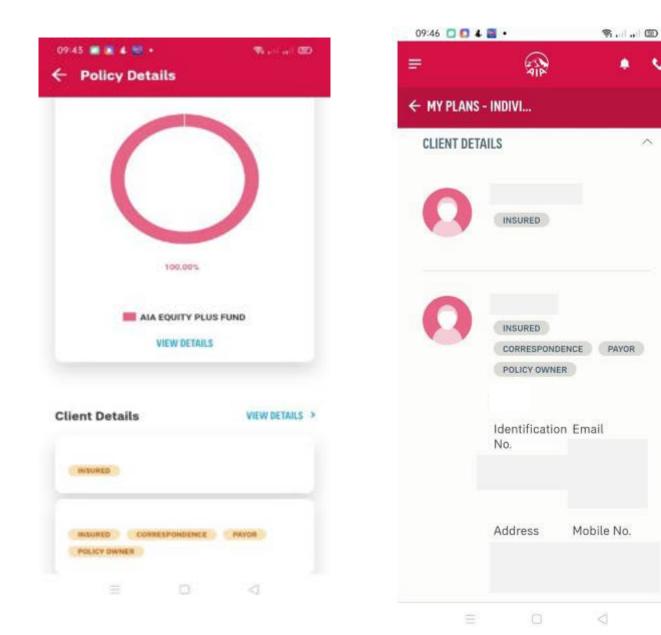

\* ED

STEP 1

STEP 3

**STEP 2** 

STEP 4

11:12 6 := \* B **Request For Guarantee Letter** ÷ 6-0-0-0 **Upload Document** Supporting Documents 6 Appointment Card or Appointment Letter from Medical Centre for the follow-up You can attach a max of 6 files (.tiff/tif,.pdf,.ipeg,.png). Each file size cannot exceed 5MB. Please ensure that your samera permassion is enabled in App. Settings before using the camera function. + UPLOAD FILE I confirm the accuracy of the documents uploaded to support this Guarantee Letter request. PREVIOUS

It is mandatory to attach the image of the appointment card or letter of the follow-up visit.

Click on the "Upload File". You can opt to select a file from your gallery, or immediately take a photo through the camera function.

8

**STEP 3** 

STEP 1

**STEP 2** 

STEP 4

11:12 6 : \* 00 Cancel Photos Albums Add Q. Photos, People, Places... ---location of ---------100.00 manual literature whereas the Annual Advances of the Owner, Name last later -And I -----------1.000 ---------------Read of the Sec. 1 -----International Property Name Sec. 1 Sec. 1 Suma in Show Selected (1) 9 Actual Size (234 K8).

#### **REQUEST FOR GL: Post Hospitalisation** <u>menu</u>

STEP 4 **STEP 2 STEP 3** 12144 Request For Guarantee Letter 0000 Completed! Your request for Guarantee Letter has been submitted nextensifully and will be presented. Now rom vites your guarantee latter request order the Guarantee / thefenal Latter section action the employee benefit section in the app. View Guarantee Letter Details Request Details Assurement Date 12/01/2022 Named In-LOD EMPLOYEE ADD! Disenances Latter Type Post Neophalipation Company Name LOG TESTING Post Hospitalisation Details Sustantes Letter Norther 14704834 Healthcare Provider Name CHANGE BYTHER HOMEOHODOR Administra Date 29 Beg-2021 Discharge chest 33 Nev 2021 Uplead Documents INVESTIGATION AND ADDRESS OF THE REPORT OF THE PARTY OF THE REPORT OF TH

Your request has been submitted and will be processed accordingly. You will see this confirmation page.

**STEP 1** 

## **REQUEST FOR GUARANTEE LETTER –** 06: Notifications

AIA confidential and proprietary information. Not for distribution.

Push Notification is sent throughout the GL request journey.

NOTIFICATION

#### Push Notification is sent when the request has been successfully submitted. **NOTIFICATION** 10:37 6 HI 40 828 My Statements & Letters ← My Statements & Letters × Your latest notification **Guarantee Letter Status** REMOVE will be on the top. We have received your GL request. Please n ... **Guarantee Letter Status Guarantee Letter Status** We have received your GL request. Please note that We have received your GL request. Please n ... your GL approval is subject to benefits T&C. We will update you on the status soon. **Guarantee Letter Status** Your Final Guarantee Letter R0000173 for... Guarantee Letter Status We have received your FGL request. Plea... Guarantee Letter Status Your Guarantee Letter R0000174 for DAL **Guarantee Letter Status** Your GL request for NEW VISIT REQUEST, h ... Guarantee Letter Status We have received your GL request. Pleas... Guarantee Letter Status 5 We have received your FGL request. Plea...

The notification for confirmation of receipt of request.

NOTIFICATION

Push Notification is sent until the GL decision is made (eg approved). It is also sent for GL Activation (where applicable) and to view the guarantee letter.

cause.