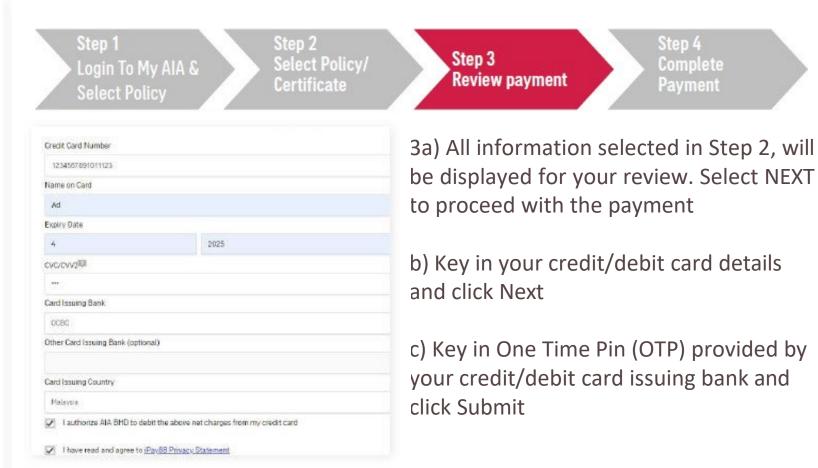

menu

13

MY AIA APP

SELECT

Mental Health

Long Term Medication

menu

13

АРР

**MY AIA** 