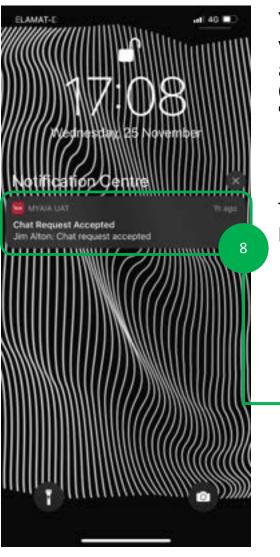

## **DIGITAL HEALTH: Part 1- Request for Consultation**

You will receive notifications on your phone regarding consultation and prescription updates (please ensure your notifications have been turned on for this application)

Tapping on the notification will bring you to the chatroom

AIA confidential and proprietary information. Not for distribution.

10

MY AIA APP

If it has been successfully uploaded, it will appear in the chatroom