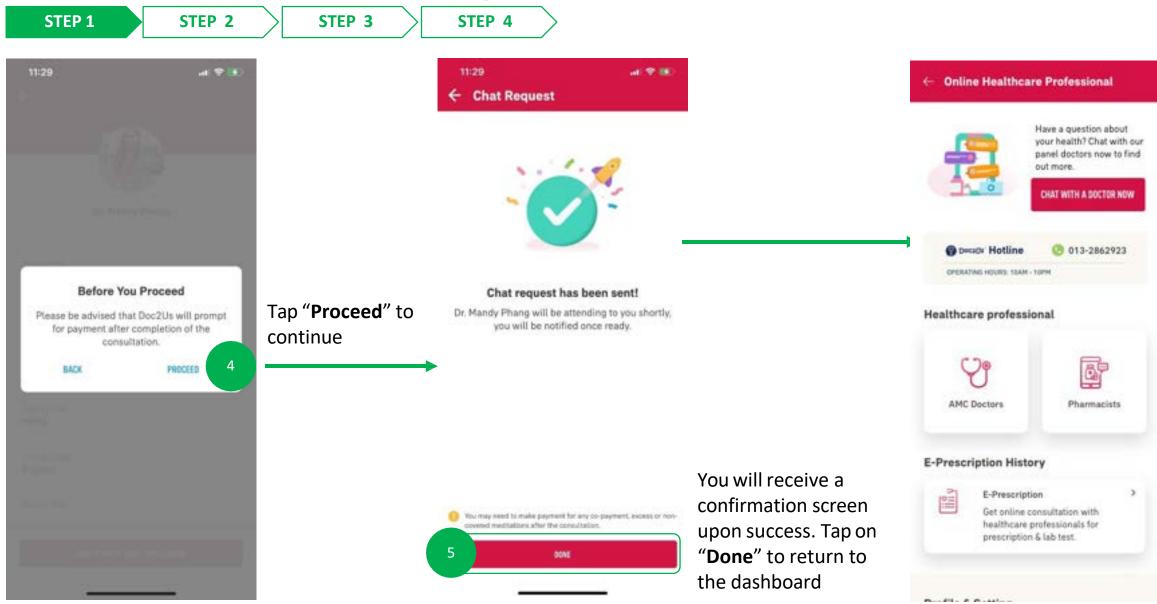

## **DIGITAL HEALTH: Part 1- Request for Consultation**

## **DIGITAL HEALTH: Part 1- Request for Consultation**

You will receive notifications on your phone regarding consultation and prescription updates (please ensure your notifications have been turned on for this application)