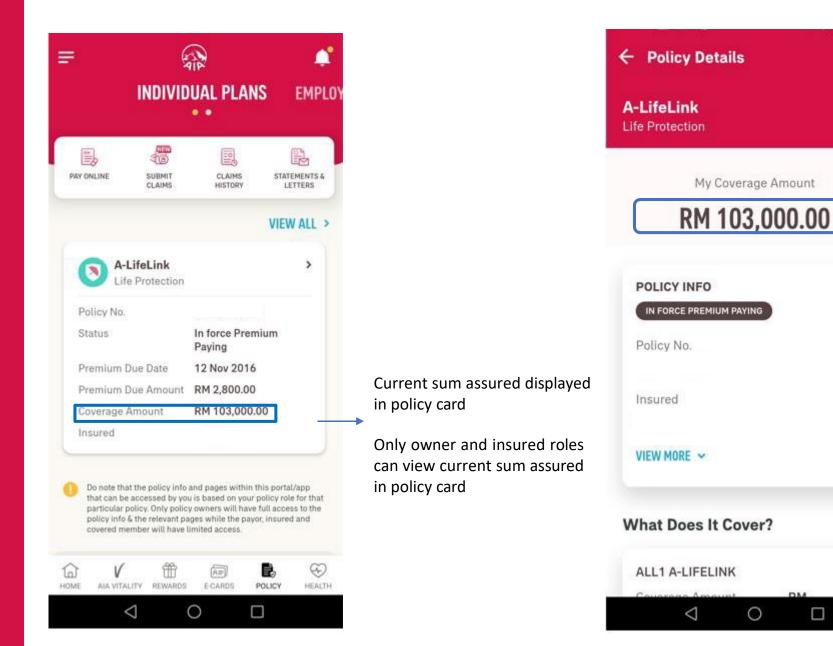

## **STEPS** FOR REGISTRATION

policy.

However, some information / pages are

accessible based on the policy role(s) of the

| <- Registration                                                                                                                                                                                                                                   | CREATE ONLINE PROFILE                                                 |
|---------------------------------------------------------------------------------------------------------------------------------------------------------------------------------------------------------------------------------------------------|-----------------------------------------------------------------------|
| <b>⊘_0</b> _3_⊗                                                                                                                                                                                                                                   | CREATE ONLINE PROFILE                                                 |
| Almost Done!<br>CREATE YOUR AIA IDENTITY                                                                                                                                                                                                          | 1. Key in User ID                                                     |
| Use this login information to access My AIA in future                                                                                                                                                                                             | <ol> <li>Key in Password</li> <li>Key in Password again to</li> </ol> |
| Registered as<br>Individual                                                                                                                                                                                                                       | Confirm Password                                                      |
| Policy/Centificate/Account/                                                                                                                                                                                                                       | 4. Key in Email                                                       |
| Hambership Number                                                                                                                                                                                                                                 | -                                                                     |
| 30001912                                                                                                                                                                                                                                          | 5. Check boxes to agree to                                            |
| NRCro                                                                                                                                                                                                                                             | Terms of Use                                                          |
| 80102314123402                                                                                                                                                                                                                                    | Terms of Use                                                          |
| USER ID                                                                                                                                                                                                                                           |                                                                       |
| Kenture 0                                                                                                                                                                                                                                         |                                                                       |
| O To least more about the user IC cock term                                                                                                                                                                                                       |                                                                       |
|                                                                                                                                                                                                                                                   |                                                                       |
| Password Dise Password                                                                                                                                                                                                                            |                                                                       |
| 0                                                                                                                                                                                                                                                 |                                                                       |
| Persianyiti helory ( 8 limes)                                                                                                                                                                                                                     |                                                                       |
| <ul> <li>Ad want 8 characters minimum</li> </ul>                                                                                                                                                                                                  |                                                                       |
| + Al wash I uppercase character                                                                                                                                                                                                                   |                                                                       |
| Releast t special character                                                                                                                                                                                                                       |                                                                       |
| · No contain common character sequence ( eg. Abor 123)                                                                                                                                                                                            |                                                                       |
| <ul> <li>No contain more than 2 repeating characters ( eg. ana/111)</li> </ul>                                                                                                                                                                    |                                                                       |
| <ul> <li>System should also vulnishe that entered pasiason elevate<br/>not contact of any arring of the User ID<br/>Eq.1 User5-Devel, province-Devel123<br/>Eq.2 User5-Devel, province-Devel123<br/>Eq.2 User5-Devel, province-Devel23</li> </ul> |                                                                       |
| Email Address                                                                                                                                                                                                                                     |                                                                       |
| Enter enal                                                                                                                                                                                                                                        |                                                                       |
| These read and agree to ALKs Terms of Use.                                                                                                                                                                                                        |                                                                       |
| 2 have agree to the Harbertog convert Herbertog                                                                                                                                                                                                   |                                                                       |
|                                                                                                                                                                                                                                                   |                                                                       |
| PERVILE                                                                                                                                                                                                                                           | Tap To STEP 3                                                         |
|                                                                                                                                                                                                                                                   |                                                                       |
|                                                                                                                                                                                                                                                   |                                                                       |
|                                                                                                                                                                                                                                                   |                                                                       |
|                                                                                                                                                                                                                                                   |                                                                       |

#### **CREATE ONLINE PROFILE**

- Key in User ID 1.
- 2. Key in Password
- 3. Key in Password again to Confirm Password
- Key in Email 4.