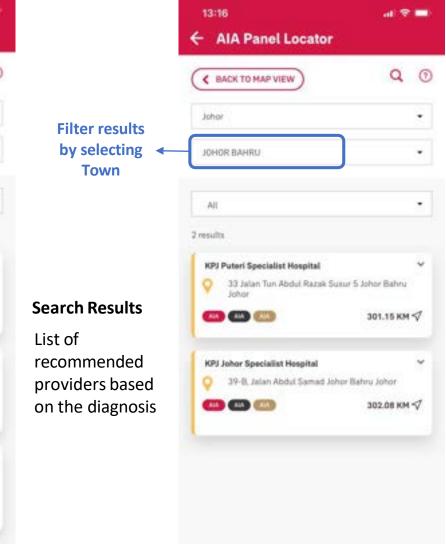

### List of diagnosis appears based on search term

| K BACK TO MAP VIEW                                          | Q (           |
|-------------------------------------------------------------|---------------|
| Selangor                                                    |               |
| Select Town                                                 |               |
| All                                                         |               |
| esults                                                      |               |
| Subang Jaya Medical Centre O 1, Jalan SS 12/1A Petaling Jay |               |
| 000                                                         | 9.93 KM 💎     |
| Beacon Hospital                                             |               |
| No. 1, Jalan 215, Sekayen 51 F<br>Selangor                  | Petaling Java |
| <del>(11)</del> (11)                                        | 8.76 KM √     |
| Sunway Medical Centre                                       | ~             |
| No. 6, Jalan Lagoon Selatan B<br>Petaling Jaya Selangor     | andar Sunway  |
| <b>— — —</b>                                                | 11.09 KM √    |

#### Search Results

al 🕆 🗖

List of recommended providers based on the diagnosis

Tap for information of the Panel

\_\_\_\_\_

## **Search Feature** Type in the

diagnosis or provider name Select the state List of diagnosis appears based

appears based on search term

List of diagnosed body part appears based on search term

| 13:16<br>← AIA Panel Locator                                                 | al 😤 💻              |
|------------------------------------------------------------------------------|---------------------|
| BACK TO MAP VIEW                                                             | Q (0                |
| Johor                                                                        | •                   |
| Select Town                                                                  | ٠                   |
| All                                                                          |                     |
| 6 results                                                                    |                     |
| Pantai Hospital Batu Pahat<br>Q. 95, Jalan Bintang 1 Taman Ko<br>Pahat Johor | 🗸                   |
| <b></b>                                                                      | 207.74 КМ 🗸         |
| Columbia Asia Hospital Iskandar P<br>Pensiaran Afiat Taman Kesiha<br>Johor   |                     |
|                                                                              | 292.93 КМ 💎         |
| Gleneagles Medini                                                            | v                   |
| 2, Jalan Medini Utara 4 Medin<br>Puteri Johor                                | i Iskandar Iskandar |
| <b>(11)</b> (11)                                                             | 296.66 KM 💎         |