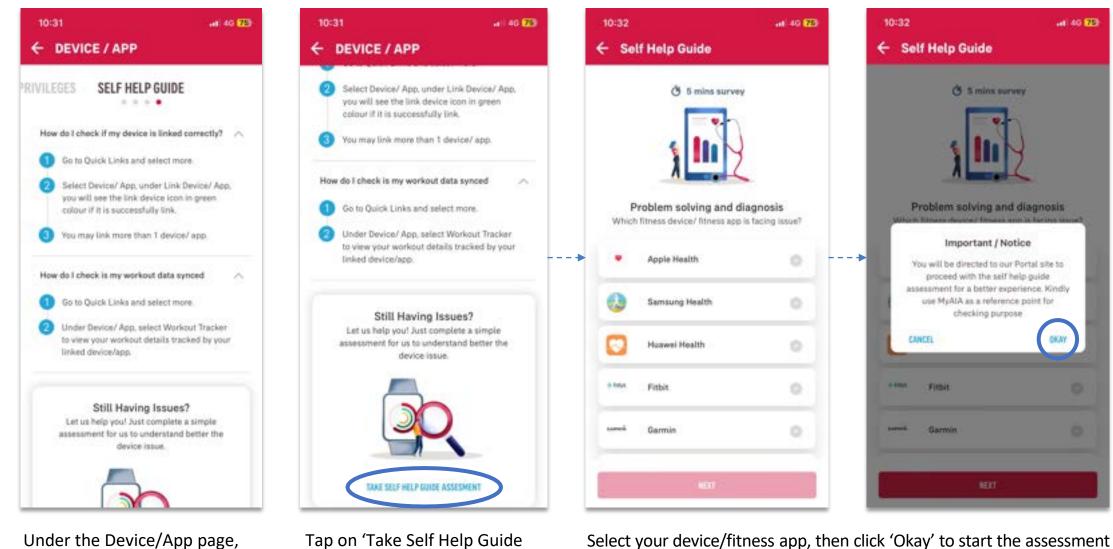

|

#### SUCCESSFULLY LINKED

When device is successfully linked, the greyed out link icon will turn green

## SELF-HELP GUIDE FOR LINKING/SYNCING ISSUE



Under the Device/App page, swipe left for 'Self Help Guide' Tap on 'Take Self Help Guide Assessment' to troubleshoot your linking/syncing issue

## **SELF-HELP GUIDE** FOR LINKING/SYNCING ISSUE



Complete the self-assessment

## **SELF-HELP GUIDE** FOR LINKING/SYNCING ISSUE

| 10:34                                                                      | ati 40 <b>5</b> 8     | 10:35    | ali 40 <b>7</b> 3