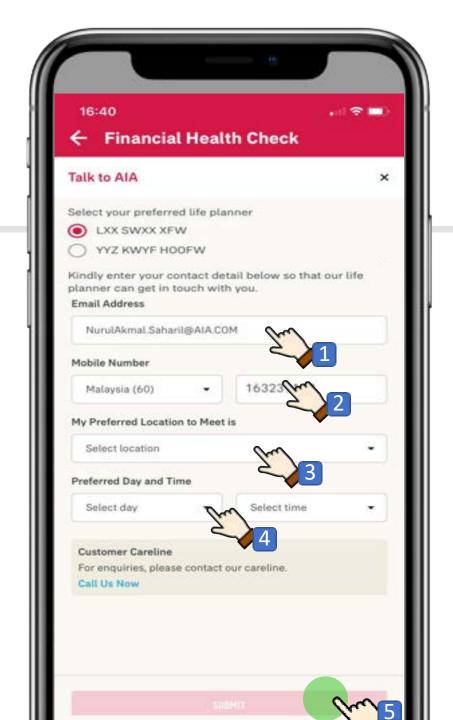

rofile" and "Assessment Overview" swipe left / right



# How to save my FHC results

## Tap **Save Results** to download the results in PDF or have the results emailed to you





# How to share FHC with Friends & Family

## Tap **Share with a friend** to share FHC via Email, Facebook or Whatsapp





## I want to talk to AIA to find out more

#### Tap on the "Talk to AIA" button so that our AIA Life Planner can contact you



## I want to talk to AIA to find out more

If you have an existing servicing Life Planner(s), the My AIA app will automatically prompt the name of the Life Planner(s) for you to choose . Enter your contact details and your Life Planner will contact you

If you do not have a Life Planner and have opted to meet one, AIA will arrange for a Life Planner to contact you



## I want to talk to AIA to find out more

#### 1.Enter your email address

2. Malaysia mobile number starts with(60), so input the following way, i.e. for016-3239143 input as "163239143"

#### 3. Pick your preferred location to meet

4.Pick a preferred day (weekday/weekend) and timing (office or non office hours)

#### 5. Tap Submit

Note: Email address and phone number are pre-populated however, you can still update or change as needed



## Can I drop FHC half way

Yes, you can stop your assessment mid way and continue later

Just tap on the back arrow

MY AIA APP



## Can I drop FHC half way

- Tap Close & Save Progress
- You will be brought back to the main dashboard



## Can I drop FHC half way

 When you are ready to continue with your FHC assessment, tap CONTINUE to finish off