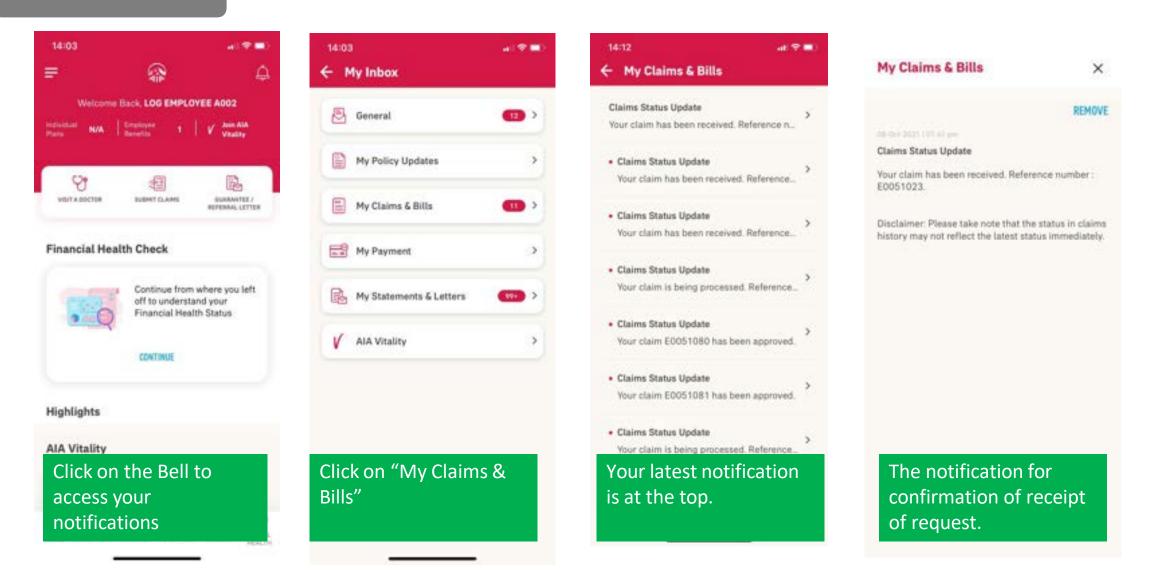

## **ENTRY POINT** INBOX MESSAGES

| Plans.            | Banel            | 125                                              | 12,000 PTS   |
|-------------------|------------------|--------------------------------------------------|--------------|
| VISIT A<br>DOCTOR | SUBMIT<br>CLAIMS | GUARANTES /<br>REPERSAL<br>LETTER                | TELEHEDICINE |
| nancial           | Health Ch        | eck                                              |              |
|                   |                  |                                                  | ~            |
|                   | your             | eed to pay atte<br>Accident and (<br>s coverage. |              |
| TAKE /            | ISSESSMENT       | VIEW FULL                                        | REPORT       |
| ghlights          |                  |                                                  |              |

purchase of personal accident

insurance

purc

insu

Tap on the bell icon to view inbox

## **VIEW** INBOX MESSAGES

#### Message counter The counter indicates how many unread messages you have in each message category

- E-Claim EC000100113 Submitted Nemo enim ipsam voluptatem quia voluptas sit
- E-Claim EC000100113 Submitted
   Nemo enim ipsam voluptatem quia voluptas sit
- E-Claim EC000100113 Submitted
   Nemo enim ipsam voluptatem quia voluptas sit
- E-Claim EC000100113 Submitted Nemo enim ipsam voluptatem quia voluptas sit

5

- E-Claim EC000100113 Submitted Nemo enim ipsam voluptatem guia voluptas sit
- E-Claim EC000100113 Submitted
   Nemo enim ipsam voluptatem quia voluptas sit

#### Claims & Bills

### ×

#### DELETE

### E-Claim EC000100110 Submitted

Nemo enim ipsam voluptatem quia voluptas sit aspernatur aut odit aut fugit, sed quia consequentur magni dolores eos qui ratione voluptatem sequi nesciunt.

Nemo enim ipsam voluptatem quia voluptas sit aspernatur aut odit aut fugit, sed quia consequuntur magni dolores eos qui ratione voluptatem sequi nesciunt.