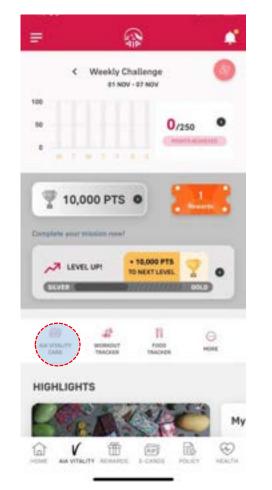

## **STEPS** FOR PRE-REGISTRATION/ VISIT A DOCTOR

TAP TO RETURN TO THE E-CARD DASHBOARD

## **VIEW** YOUR PAST AND ACTIVE PANEL VISIT

Tap to view the medical bill for this panel visit

To be continued @ Medical Bill Module

MY AIA APP

MY AIA APP