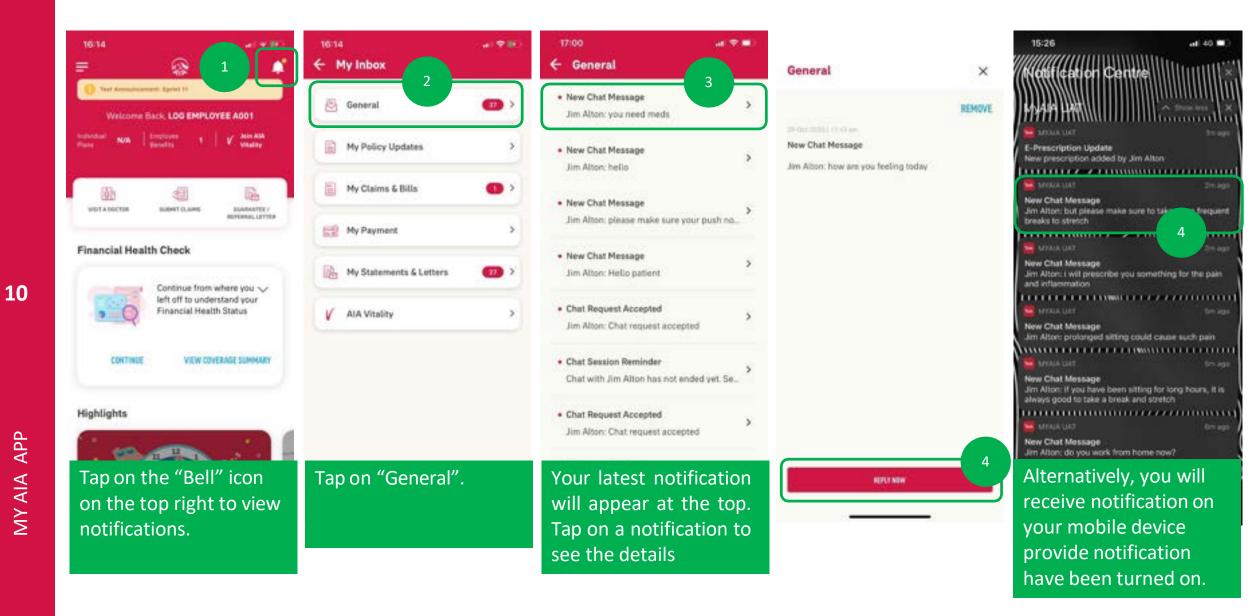

## INBOX MESSAGES

- Entry point
- Steps to view inbox messages

## **ENTRY POINT** INBOX MESSAGES

| Plans.            | Banel            | 125                                              | 12,000 PTS   |
|-------------------|------------------|--------------------------------------------------|--------------|
| VISIT A<br>DOCTOR | SUBMIT<br>CLAIMS | GUARANTES /<br>REPERSAL<br>LETTER                | TELEHEDICINE |
| nancial           | Health Ch        | eck                                              |              |
|                   |                  |                                                  | ~            |
|                   | your             | eed to pay atte<br>Accident and (<br>s coverage. |              |
| TAKE /            | ISSESSMENT       | VIEW FULL                                        | REPORT       |
| ghlights          |                  |                                                  |              |

purchase of personal accident

insurance

purc

insu

Tap on the bell icon to view inbox

## **VIEW** INBOX MESSAGES

#### Message counter The counter indicates how many unread messages you have in each message category

- E-Claim EC000100113 Submitted Nemo enim ipsam voluptatem quia voluptas sit
- E-Claim EC000100113 Submitted
   Nemo enim ipsam voluptatem quia voluptas sit
- E-Claim EC000100113 Submitted
   Nemo enim ipsam voluptatem quia voluptas sit
- E-Claim EC000100113 Submitted Nemo enim ipsam voluptatem quia voluptas sit