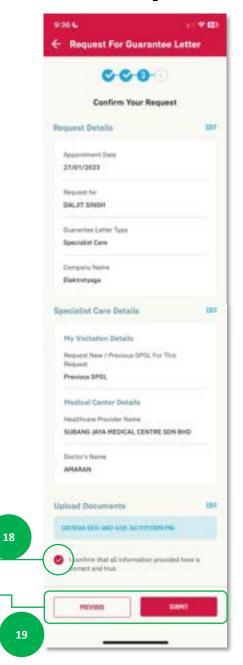

#### **VERIFY YOUR INFORMATION**

Confirming information.

STEP 3

Please verify if the registered mobile number is correct for you to receive the 6-digit verification code.

To add / edit mobile number, click <u>here</u> – STEP2A

#### **VERIFICATION CODE**

Key in the verification code that was sent to your registered mobile number.

THANK YOU FOR SIGNING UP Your registration is complete!

An email has been sent to your email account: Vigneswari-V.UttarajaPoobithy@aia.com