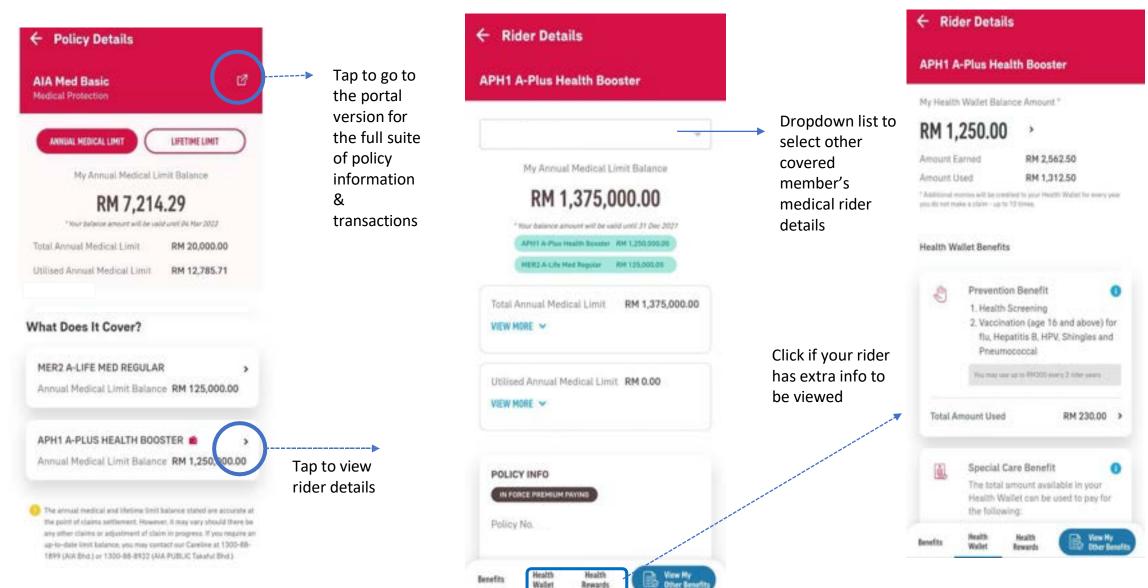

| Online Paymen |
|-----------------------------------------------------------------------------------------------------------------|---------------|
| manufacture in the second s |               |

| -          |                     |
|------------|---------------------|
| Select th  | e transaction year  |
| Delege (II | re transaction year |
|            |                     |
| -          |                     |

#### Note:

Both owner and payer roles can click and view payment history and online payment in transaction history page

## VIEW YOUR RIDER DETAILS

#### (applicable for owner and insured role only)



<u>menu</u>

#### <u>menu</u>

#### **VIEW YOUR RIDER DETAILS (Medical Plan)**

(applicable for owner, insured and covered member role only)



#### Note:

- 1. For medical benefit which has confinement (per disability) limit feature, coverage amount will be displayed in policy details.
- 2. For medical benefit AAA Care Standard / Deluxe, Excelcare Plus (ECP) / Medicover Plus (MCP), only the Total Annual Medical Limit and Total Lifetime Limit will be displayed.
- 3. If your medical benefit's annual medical limit balance is more than the lifetime limit balance, the annual medical limit balance will reflect the lifetime limit balance.
- 4. Selected Hospital & Surgical medical benefit will only display the total lifetime limit (without utilized and balance limit info).
- 5. Any other medical benefit which do not have annual/lifetime limit feature shall also display coverage amount in policy details.

## VIEW YOUR HEALTH WALLET DETA