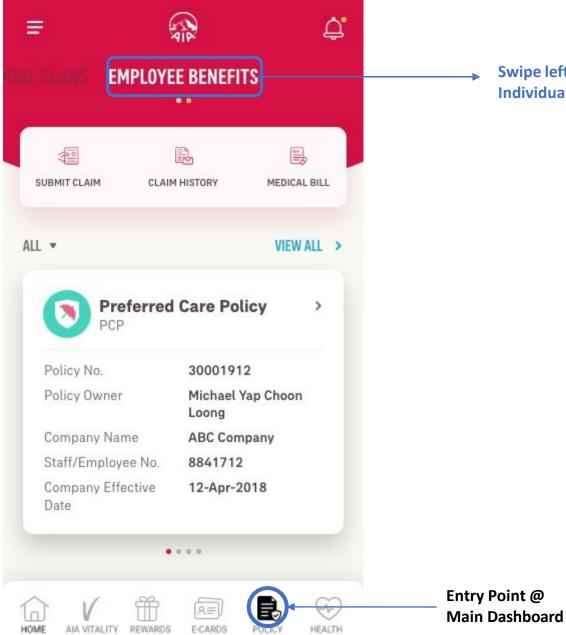

# EMPLOYEE BENEFITS & UTILISATION

Applicable for AIA Corporate Members only

- Entry point
- View your Employee Benefit

g

## **ENTRY POINT** EMPLOYEE BENEFIT & UTILISATION

Swipe left/right here to choose between your Individual or Employee Benefits policy(s).

| Preferred Care Polic<br>CP | F <b>Y</b>                  |   |  |  |
|----------------------------|-----------------------------|---|--|--|
| Policy No.                 | 30001912                    |   |  |  |
| Policy Owner               | Michael Yap Choo            | n |  |  |
| Company Name               | ABC Company<br>8841712      |   |  |  |
| Staff/Employee No.         |                             |   |  |  |
| Company Effective Date     | 12-APR-2018                 |   |  |  |
| Bank Name                  | CITIBANK                    |   |  |  |
| Account No.                | XXXX XXXX XXXX              |   |  |  |
| mail Address               | micheal.yap@company.c<br>om |   |  |  |
| Who Does It Cover?         |                             |   |  |  |
|                            |                             |   |  |  |
| Michael Yap Choon Lo       | ong                         | 2 |  |  |
| Identification No.         | 801023141234                |   |  |  |
|                            | 23-0CT-1980                 |   |  |  |

**Employee Benefit Summary** 

Full summary of policy details as well as employee and dependant's basic info