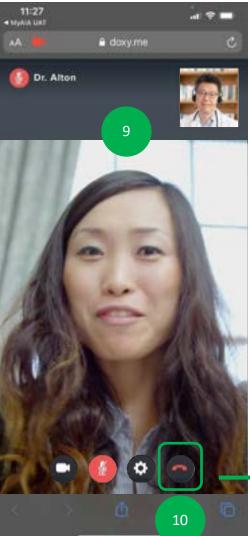

# STEP 1

a doxy.me

Finalizing connection, please stand by

STEP 4

Chat with your doctor and provide the necessary required information

Tap on "**Red Phone**" icon to end the video call.

As this is third party service, you will need to reopen your My AIA app to view your ePrescription should the doctor have prescribed medication.