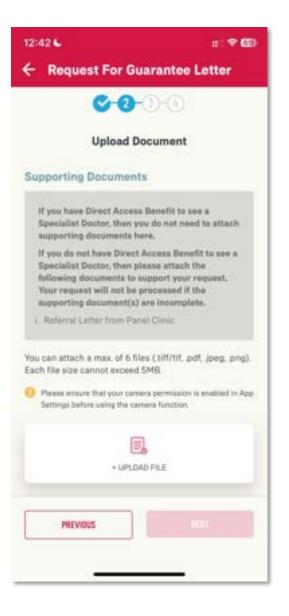

## **REQUEST FOR GUARANTEE LETTER –**

**02: Part 1- Begin Request** 

AIA confidential and proprietary information. Not for distribution.

#### **REQUEST FOR GL: Part 1- Begin Request**

menu

**Online Form for Guarantee Letter request** 