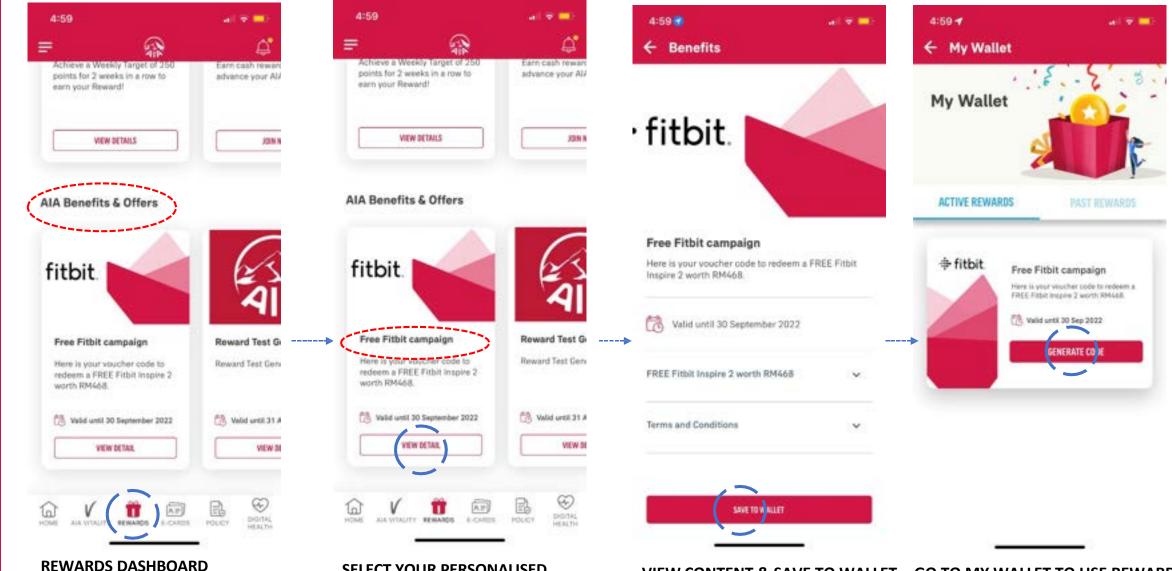

ward later.

MY AIA APP



## HOW TO USE MY WALLET?



You can find your wallet at the top right

of the Rewards page



#### **ACTIVE REWARDS**

You can find the rewards you've saved to your wallet under the Active Rewards tab



#### **PAST REWARDS**

\_\_\_\_

You can find the rewards that have expired or you have used under the Past Rewards tab

## HOW TO USE REWARDS









Jaya Grocer RM10 voucher Enjoy RM10 off your grocery purchase



#### **CLICK ON USE NOW**

You can click on USE NOW either from the reward you saved in your wallet or from the pop-up where you select your reward

#### YOU MAY REDEEM THE VOUCHER NOW

Redemption detail, terms and conditions and expiry date will be displayed

Only Swipe After Use after you have redeemed the reward

## **REDEEM UNIQUE PROMO CODES**



**VIEW CONTENT & SAVE TO WALLET** 

You can check the details of your

reward and save it to your wallet

#### SELECT YOUR PERSONALISED REWARD

Your rewards will appear first under AIA Benefits & Offers

#### GO TO MY WALLET TO USE REWARD

Under Active Rewards in My Wallet, click GENERATE CODE

MY AIA APP

Browse the AIA Benefits & Offers

section to view all personalised

rewards available for you

## **REDEEM UNIQUE PROMO CODES**



**GO TO ACTIVE REWARDS** Click USE NOW on the reward that you have generated the unique

code

### **COPY UNIQUE PROMO CODE** View the details of the reward & copy the unique promo code to use on partner's redemption portal

SWIPE AFTER USE after you have redeemed the reward

#### VIEW PAST REWARDS

You can see the rewards redeemed under PAST REWARDS

menu