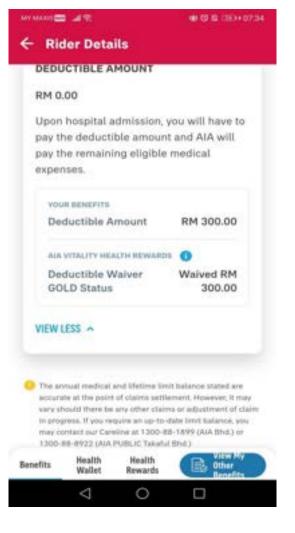

|                   |
|          | om And B       | oard              | RM                |
| An       | ount           |                   | 200.00<br>per day |
|          | VITALITY NE    | ALTH REWARD       |                   |
|          | with the state | ALL IN HE WARRING | Upgraded by       |
| Ro       | om & Boar      | rd                | 50%               |
|          | nefit Upgr     |                   | RM 100.00         |
| GO       | LD Status      |                   | per day           |
| VIEW     | ESS o          |                   |                   |
| DEDU     | CTIBLE A       | MOUNT             |                   |
| RM 0     | 00             |                   |                   |
| Benefits | Health         | Health            | Other             |



## **VIEW YOUR HEALTH REWARDS DETAILS**

### (applicable for owner role only)

| erseant are erseant of a second of a seco |               | ← Rider Details                                              | ⊕ @ 8, (3)+0735           |                      | erecen⊞ at €<br>← Rider Det                | and a con-                                                                                                        |
|---------------------------------------------------------------------------------------------------------------------------------------------------------------------------------------------------------------------------------------------------------------------------------------------------------------------------------------------------------------------------------------------