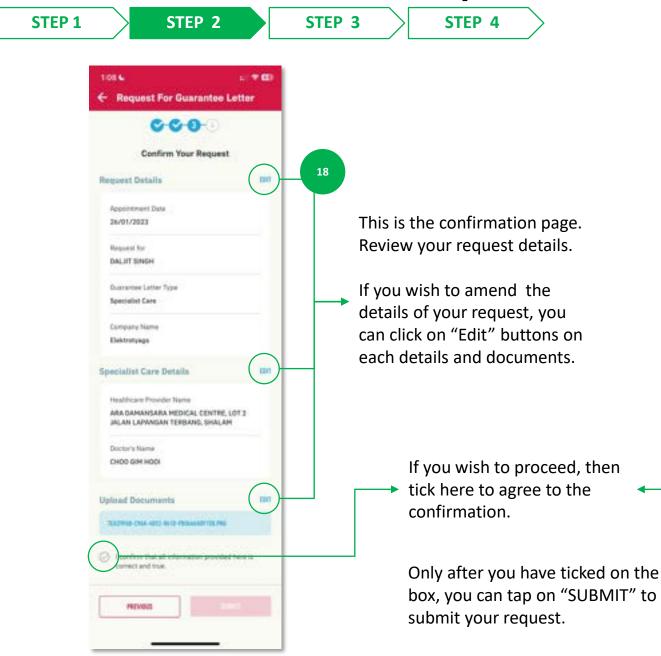

#### **VERIFY YOUR INFORMATION**

Confirming information.

STEP 3

Please verify if the registered mobile number is correct for you to receive the 6-digit verification code.

To add / edit mobile number, click <u>here</u> – STEP2A