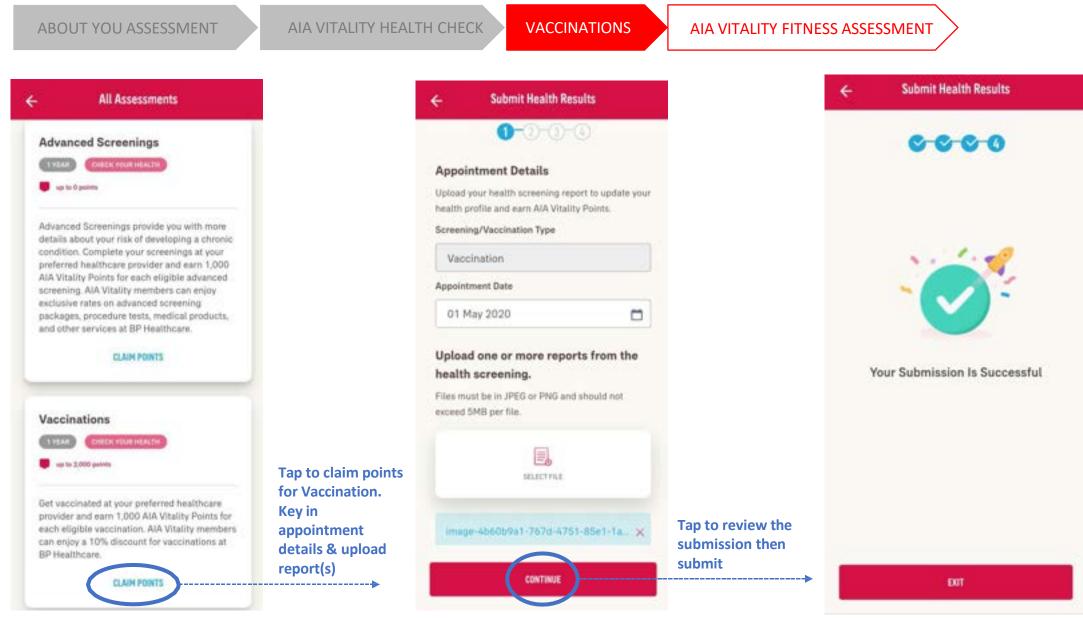

ents:



18

#### **COMPLETE** YOUR ASSESSMENTS – AIA VITALITY HEALTH CHECK (ENTRY POINT 2)

VACCINATIONS **AIA VITALITY HEALTH CHECK** ABOUT YOU ASSESSMENT AIA VITALITY FITNESS ASSESSMENT Submit Health Results Submit Health Results + 4 S-2-3-4 V-V-V-0 **Health Check** Enter the results as recorded in your screening reports. Key in all Body Mass Index (BMI) 1 relevant results Height Enter height Your Submission Is Successful V cm . Weight Enter-weight kg. Walst Circumference Enter waist circumference **Review all** information then submit -----EXIT

#### **COMPLETE** YOUR ASSESSMENTS – VACCINATIONS (ENTRY POINT 1)

These are only example of the few common assessments:



## **COMPLETE** YOUR ASSESSMENTS – VACCINATIONS (ENTRY POINT 2)

These are only example of the few common assessments:



## **COMPLETE** YOUR FITNESS ASSESSMENTS – AIA VITALITY FITNESS ASSESSMENT



Tap "BOOK NOW" to confirm your booking. You will be contacted by Fitness First and your points will be uploaded by Fitness First after you have completed your fitness assessment

## **VIEW** YOUR HEALTH PROFILE / ASSESSMENT RESULTS

#### **VIEW HEALTH PROFILE**

For AIA Vitality age, health report & health results, based on your completed assessments







## **VIEW** YOUR HEALTH PROFILE / ASSESSMENT RESULTS

### ← AIA Vitality Health Report

### AIA VITALITY HEALTH REPORT

#### Lifestyle Habits and Health Indicators

See the table below for some suggesstions on how you can improve or change those health indicators and/or lifestyle factors that fall outside of the healthy levels.





Psychological Wellbeing: