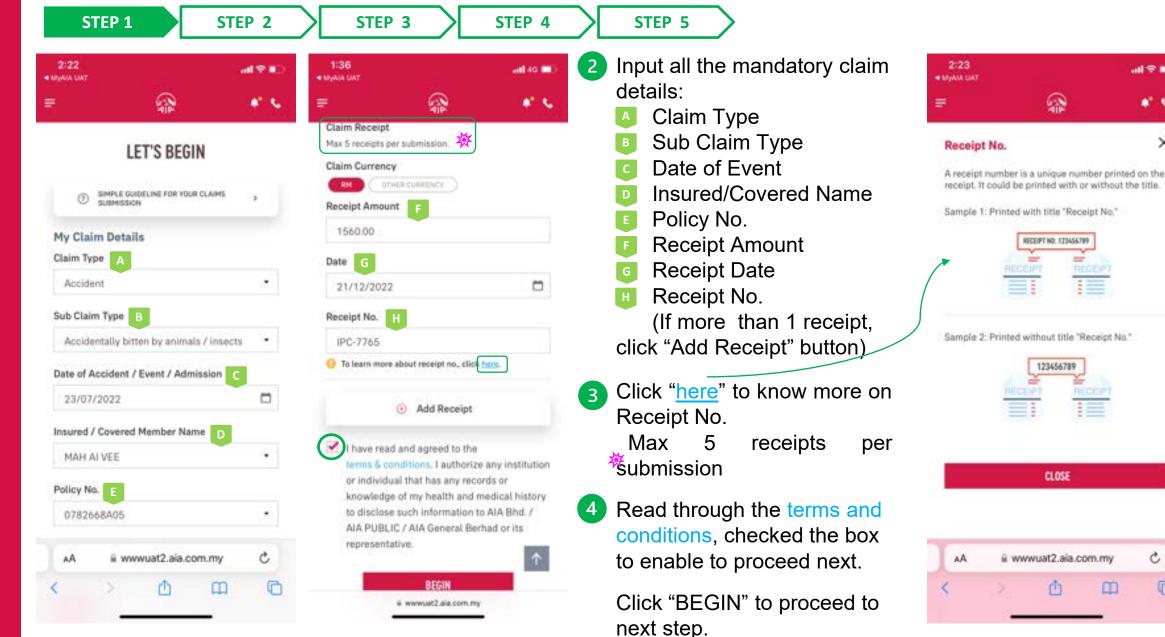

## **STEPS** FOR REGISTRATION

policy.

However, some information / pages are

accessible based on the policy role(s) of the

| <- Registration                                                                                                                                                                                                                                   | CREATE ONLINE PROFILE                                                 |
|---------------------------------------------------------------------------------------------------------------------------------------------------------------------------------------------------------------------------------------------------|-----------------------------------------------------------------------|
| <b>⊘_0</b> _3_⊗                                                                                                                                                                                                                                   | CREATE ONLINE PROFILE                                                 |
| Almost Done!<br>CREATE YOUR AIA IDENTITY                                                                                                                                                                                                          | 1. Key in User ID                                                     |
| Use this login information to access My AIA in future                                                                                                                                                                                             | <ol> <li>Key in Password</li> <li>Key in Password again to</li> </ol> |
| Registered as<br>Individual                                                                                                                                                                                                                       | Confirm Password                                                      |
| Policy/Centificate/Account/                                                                                                                                                                                                                       | 4. Key in Email                                                       |
| Hambership Number                                                                                                                                                                                                                                 | -                                                                     |
| 30001912                                                                                                                                                                                                                                          | 5. Check boxes to agree to                                            |
| NRCro                                                                                                                                                                                                                                             | Terms of Use                                                          |
| 80102314123402                                                                                                                                                                                                                                    | Terms of Use                                                          |
| USER ID                                                                                                                                                                                                                                           |                                                                       |
| Kenture 0                                                                                                                                                                                                                                         |                                                                       |
| O To least more about the user IC cock term                                                                                                                                                                                                       |                                                                       |
|                                                                                                                                                                                                                                                   |                                                                       |
| Password Dise Password                                                                                                                                                                                                                            |                                                                       |
| 0                                                                                                                                                                                                                                                 |                                                                       |
| Persianyiti helory ( 8 limes)                                                                                                                                                                                                                     |                                                                       |
| <ul> <li>Ad want 8 characters minimum</li> </ul>                                                                                                                                                                                                  |                                                                       |
| + Al wash I uppercase character                                                                                                                                                                                                                   |                                                                       |
| Releast t special character                                                                                                                                                                                                                       |                                                                       |
| · No contain common character sequence ( eg. Abor 123)                                                                                                                                                                                            |                                                                       |
| <ul> <li>No contain more than 2 repeating characters ( eg. ana/111)</li> </ul>                                                                                                                                                                    |                                                                       |
| <ul> <li>System should also vulnishe that entered pasiason elevate<br/>not contact of any arring of the User ID<br/>Eq.1 User5-Devel, province-Devel123<br/>Eq.2 User5-Devel, province-Devel123<br/>Eq.2 User5-Devel, province-Devel23</li> </ul> |                                                                       |
| Email Address                                                                                                                                                                                                                                     |                                                                       |
| Enter enal                                                                                                                                                                                                                                        |                                                                       |
| These read and agree to ALKs Terms of Use.                                                                                                                                                                                                        |                                                                       |
| 2 have agree to the Harbertog convert Herbertog                                                                                                                                                                                                   |                                                                       |
|                                                                                                                                                                                                                                                   |                                                                       |
| PERVILE                                                                                                                                                                                                                                           | Tap To STEP 3                                                         |
|                                                                                                                                                                                                                                                   |                                                                       |
|                                                                                                                                                                                                                                                   |                                                                       |
|                                                                                                                                                                                                                                                   |                                                                       |
|                                                                                                                                                                                                                                                   |                                                                       |

#### **CREATE ONLINE PROFILE**

- Key in User ID 1.
- 2. Key in Password
- 3. Key in Password again to Confirm Password
- Key in Email 4.

## **STEPS** FOR REGISTRATION

STEP 2

STEP 4

← Registration

STEP 1

0-0-0-0

Almost There... WE JUST NEED TO MAKE SURE IT'S YOU!

We've sent a 6-digit OTP to your mobile number.

#### +6010XXXX689

If this is not your number, please check here to change.

Please enter the OTP to proceed.

Enter OTF

OTP has expired or did not receive one? Resend OTP in 00:00