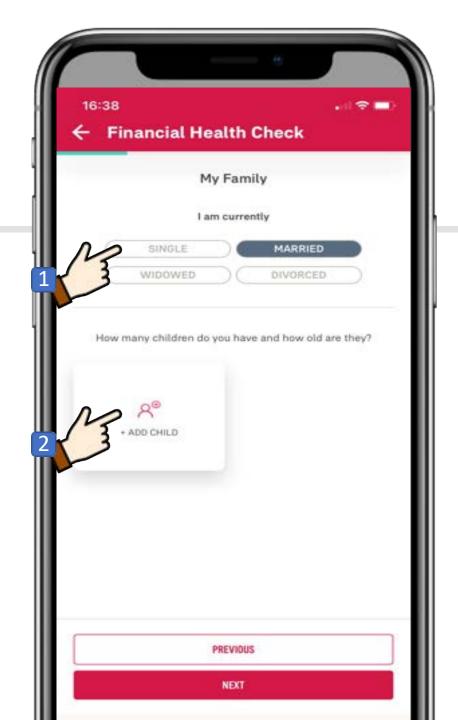

## **STEPS** FOR REGISTRATION

policy.

However, some information / pages are

accessible based on the policy role(s) of the

| <- Registration                                                                                                                                                                                                                                   | CREATE ONLINE PROFILE                                                 |
|---------------------------------------------------------------------------------------------------------------------------------------------------------------------------------------------------------------------------------------------------|-----------------------------------------------------------------------|
| <b>⊘_0</b> _3_⊗                                                                                                                                                                                                                                   | CREATE ONLINE PROFILE                                                 |
| Almost Done!<br>CREATE YOUR AIA IDENTITY                                                                                                                                                                                                          | 1. Key in User ID                                                     |
| Use this login information to access My AIA in future                                                                                                                                                                                             | <ol> <li>Key in Password</li> <li>Key in Password again to</li> </ol> |
| Registered as<br>Individual                                                                                                                                                                                                                       | Confirm Password                                                      |
| Policy/Centificate/Account/                                                                                                                                                                                                                       | 4. Key in Email                                                       |
| Hambership Number                                                                                                                                                                                                                                 | -                                                                     |
| 30001912                                                                                                                                                                                                                                          | 5. Check boxes to agree to                                            |
| NRCro                                                                                                                                                                                                                                             | Terms of Use                                                          |
| 80102314123402                                                                                                                                                                                                                                    | Terms of Use                                                          |
| USER ID                                                                                                                                                                                                                                           |                                                                       |
| Kenture 0                                                                                                                                                                                                                                         |                                                                       |
| O To least more about the user IC cock term                                                                                                                                                                                                       |                                                                       |
|                                                                                                                                                                                                                                                   |                                                                       |
| Password Dise Password                                                                                                                                                                                                                            |                                                                       |
| 0                                                                                                                                                                                                                                                 |                                                                       |
| Persianyiti helory ( 8 limes)                                                                                                                                                                                                                     |                                                                       |
| <ul> <li>Ad want 8 characters minimum</li> </ul>                                                                                                                                                                                                  |                                                                       |
| + Al wash I uppercase character                                                                                                                                                                                                                   |                                                                       |
| Releast t special character                                                                                                                                                                                                                       |                                                                       |
| · No contain common character sequence ( eg. Abor 123)                                                                                                                                                                                            |                                                                       |
| <ul> <li>No contain more than 2 repeating characters ( eg. ana/111)</li> </ul>                                                                                                                                                                    |                                                                       |
| <ul> <li>System should also vulnishe that entered pasiason elevate<br/>not contact of any arring of the User ID<br/>Eq.1 User5-Devel, province-Devel123<br/>Eq.2 User5-Devel, province-Devel123<br/>Eq.2 User5-Devel, province-Devel23</li> </ul> |                                                                       |
| Email Address                                                                                                                                                                                                                                     |                                                                       |
| Enter enal                                                                                                                                                                                                                                        |                                                                       |
| These read and agree to ALKs Terms of Use.                                                                                                                                                                                                        |                                                                       |
| 2 have agree to the Harbertog convert Herbertog                                                                                                                                                                                                   |                                                                       |
|                                                                                                                                                                                                                                                   |                                                                       |
| PERVILE                                                                                                                                                                                                                                           | Tap To STEP 3                                                         |
|                                                                                                                                                                                                                                                   |                                                                       |
|                                                                                                                                                                                                                                                   |                                                                       |
|                                                                                                                                                                                                                                                   |                                                                       |
|                                                                                                                                                                                                                                                   |                                                                       |

#### **CREATE ONLINE PROFILE**

- Key in User ID 1.
- 2. Key in Password
- 3. Key in Password again to Confirm Password
- Key in Email 4.