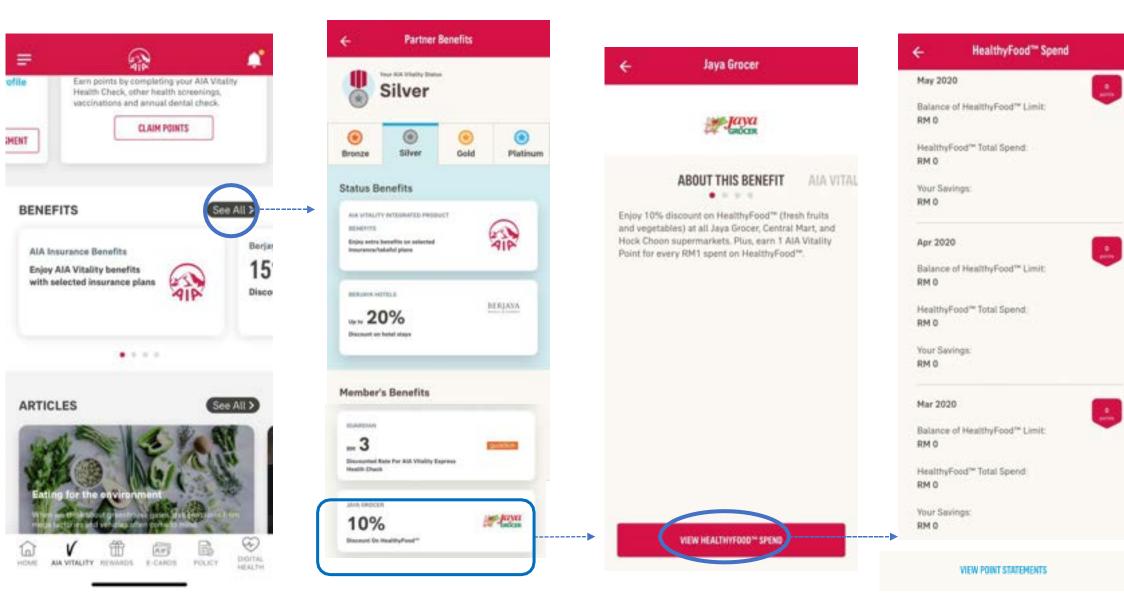

IA Vitality E-CARD even when you are offline!

Just ensure this is not your first time login, and you have enabled quick login access such as fingerprint, Face ID, or pin code.

## WHERE CAN YOU USE YOUR E-CARD?

Show your **AIA Vitality e-card** to the cashier or PIC at the partner outlet at checkout (before scanning your items or purchases).



**10%** off HealthyFood<sup>™</sup> (fresh fruits and vegetables)



**25%** off Reebok products at Reebok concept stores, Royal Sporting House and Stadium outlets nationwide.



**Up to 50%** discount on your AIA Vitality Health Check.



Save up **to 55%** on Fitness First Full Access gym packages.



Free AIA Vitality Health Check at participating Guardian pharmacies nationwide (prior appointment required)

## VIEW YOUR HEALTHYFOOD™ PURCHASES



22

# AIA Vitality REWARDS

- Browse and Search Rewards
- View and Redeem Earned Rewards
- My Wallet
- Use Earned Rewards
- View and Redeem Personalised Rewards
- View Cashback Campaign Details



## **BROWSE REWARDS**



**REWARDS DASHBOARD** Browse the **Vitality Rewards & Benefits section** to view all your Vitality rewards & benefits

### = Get More Tips VER NOR . . . Vitality Rewards & Benefits View ALD guard Guardian AIA Vitality Integrated **Product Benefits** Discounted rate of AIA Vitality Health Enjoy extra benefits on ---selected insurance/takaful plans VIEW DETAIL VEW DETAIL AIA Benefits & Offers Ð lni п

**BROWSE REWARDS** You can scroll to the right or choose to VIEW ALL

appliance.

| <b>m</b> | Nur AA Visity Stetu               |      | _        | GUARDIAN