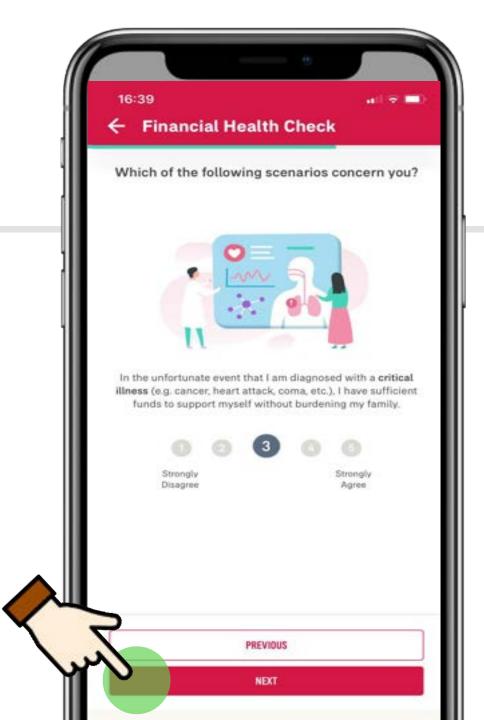

TH CHECK (FHC)





## How to start

## 1. Go to My AIA Dashboard. Tap **Review Your Coverage** to begin

2.As a first time user, you will see your top two (2) current coverage which has the largest coverage gap as compared to People-Like-You at AIA

3.Tap View Coverage Summary to see a pre-assessment preview done for you using information from your existing AIA policies (Note: Your marital status, child's info & other non-AIA coverage are not taken into consideration yet at this stage)



## **My Personal Details**

## Fill up your Gender, Age and Ethnicity

## After completing all fields, tap Next



## **About My Family**

- 1. Select your marital status
- 2. Add your child's details

23



## **About My Family**

## 1. Add your child's age

## 2. After completing all fields, tap Next



# Scenarios which concern me most

In the next 5 questions, select from a scale of 1 (strongly disagree) to 5 (strongly agree) whether how these scenarios concern you

## After completing all fields, tap Next



### **My Finances**

## Select your monthly Income range then tap **Next**

23



### **My Finances**

#### Choose your total annual premium spend on your insurance/takaful coverage with both AIA & other companies

Then tap **Next** 



### My Coverage

1. Update your insurance/takaful policies with other companies to get a more accurate view on your total coverage

2.Tap on the **blue info icon** for the description of each coverage

3. After completing all fields, tap on the **Done** button



# Do I have sufficient coverage?

Once you have completed the FHC assessment, you wil