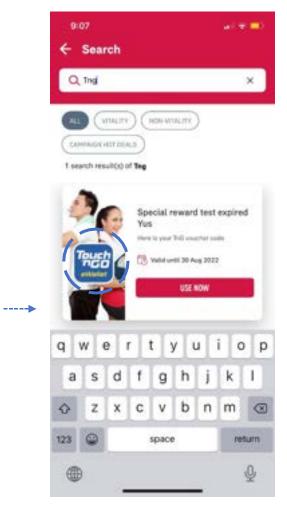

## **SEARCH VIEW** AIA PANEL LOCATOR

#### **Search Feature**

13:13

Type in the diagnosis or provider name Select the state

## **Search Feature** Type in the

diagnosis or provider name Select the state List of diagnosis appears based

appears based on search term

List of diagnosed body part appears based on search term

| 13:16<br>← AIA Panel Locator                                                 | al 😤 💻              |
|------------------------------------------------------------------------------|---------------------|
| BACK TO MAP VIEW                                                             | Q (0                |
| Johor                                                                        | •                   |
| Select Town                                                                  | ٠                   |
| All                                                                          |                     |
| 6 results                                                                    |                     |
| Pantai Hospital Batu Pahat<br>Q. 95, Jalan Bintang 1 Taman Ko<br>Pahat Johor | 🗸                   |
| <b></b>                                                                      | 207.74 КМ 🗸         |
| Columbia Asia Hospital Iskandar P<br>Pensiaran Afiat Taman Kesiha<br>Johor   |                     |
|                                                                              | 292.93 КМ 💎         |
| Gleneagles Medini                                                            | v                   |
| 2, Jalan Medini Utara 4 Medin<br>Puteri Johor                                | i Iskandar Iskandar |
| <b>(11)</b> (11)                                                             | 296.66 KM 💎         |