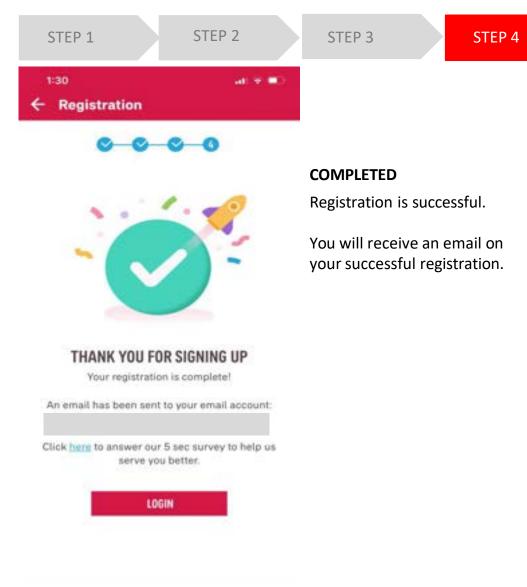

#### **VERIFICATION CODE**

Key in the verification code that was sent to your registered mobile number.

THANK YOU FOR SIGNING UP Your registration is complete!

An email has been sent to your email account: Vigneswari-V.UttarajaPoobithy@aia.com

Click here to answer our 5 sec survey to help us serve you better.

### COMPLETED

Registration is successful.

You will receive an email on your successful registration.