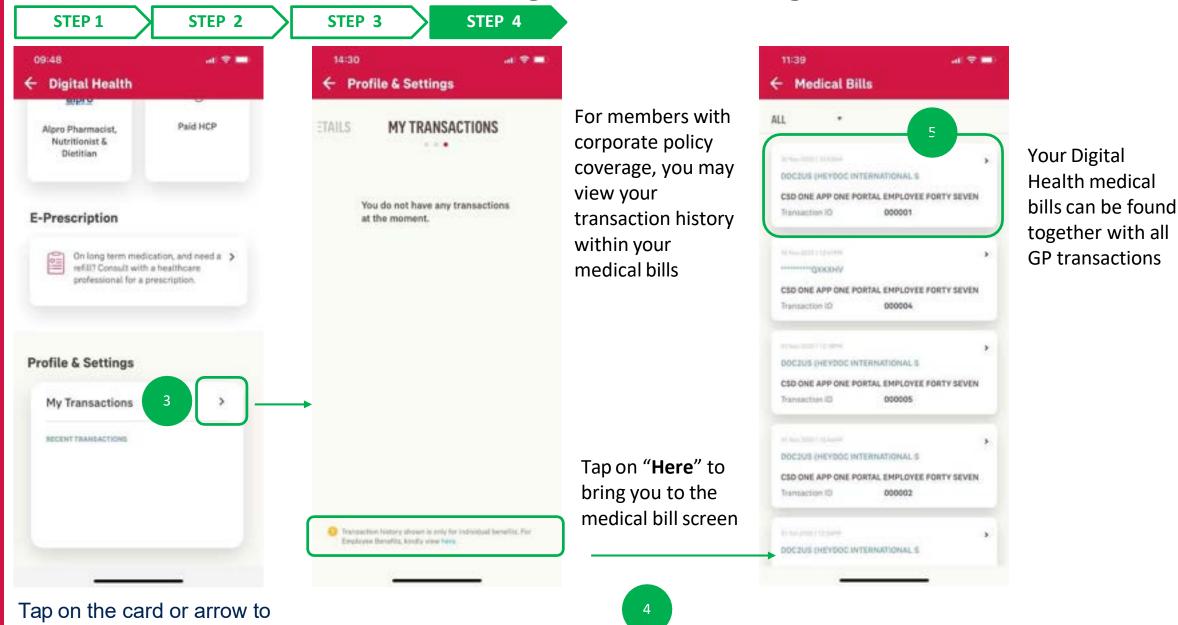

## **06: Profile Management & Settings**

AIA confidential and proprietary information. Not for distribution.

\*If you are covered under a corporate solutions policy, your transactions history will be visible under your medical bills

#### Tap to view benefit & utilisation

Bells No.

09

| Hospital        | & Surgical-Base                                                     | ¢.           |                   | Filter                  | ×               | Transaction ID                                                                   | -           |
|-----------------|---------------------------------------------------------------------|--------------|-------------------|-------------------------|-----------------|----------------------------------------------------------------------------------|-------------|
|                 |                                                                     |              |                   | Claimant Name           |                 | Chong Dispensery<br>Biangunan Eng Choon 55-59, 2nd                               | Elour Islan |
| ST 7 DAYS 👻     |                                                                     |              | Filter based on   | Michael Yap Choon Loong | •               | Ampang, 50450, Kuala Lumpor                                                      |             |
|                 |                                                                     |              | - Claimant's Name | Product                 |                 | Michael Yap Choon Loong                                                          |             |
| (S-APR-2019     |                                                                     | >            | - Type of benefit | Dental Benefits         | •               | Card No. XXXXXXX                                                                 | 00000       |
| Michael Yap Cho |                                                                     |              |                   |                         |                 | 1000                                                                             |             |
| Product         | Dental Benefits                                                     |              |                   |                         |                 | Bill Summary                                                                     |             |
| Jsage Amount    | RM160.00                                                            |              |                   |                         |                 | Covered by insurance policy                                                      | RM 45.00    |
| Provider        | Drs Young Newton Dan<br>Rakan-rakan                                 |              |                   |                         |                 | Patient to Pay                                                                   | RM 0.00     |
|                 |                                                                     |              |                   |                         |                 | Total                                                                            | RM 45.00    |
| 15-APR-2019     |                                                                     | 6            |                   |                         |                 | Itemized Statement                                                               |             |
| Ching Boon Ling | 1                                                                   | $\mathbf{U}$ |                   | Tap to vie              | ew medical bill | Fever / Cough / Cold / Flu<br>Medical Certificate                                | 0           |
| Product         | Optical Benefits                                                    |              |                   |                         |                 |                                                                                  |             |
| Usage Amount    | RM260.00                                                            |              |                   |                         |                 | Consultation                                                                     | RM 15.00    |
| Provider        | KLINIK RASA SAYANG                                                  |              |                   |                         |                 | Medication                                                                       | RM 30.00    |
|                 |                                                                     |              |                   |                         |                 | Paracetamol<br>Unit: TAB I Docage : 500mg<br>Quantity : 10 I Unit Price : RM 1.0 | RM 10.00    |
|                 |                                                                     |              |                   |                         |                 | Clarinase Tab<br>Unit : TAB   Distage : Per Tablet                               | RM 30.00    |
|                 | nount of policy utilisation. Actual utili<br>to 24 hours to update. | uation       |                   |                         |                 | Fyre det tel perform fra Vangerium, pinner<br>programmer fallen unt              | anal        |