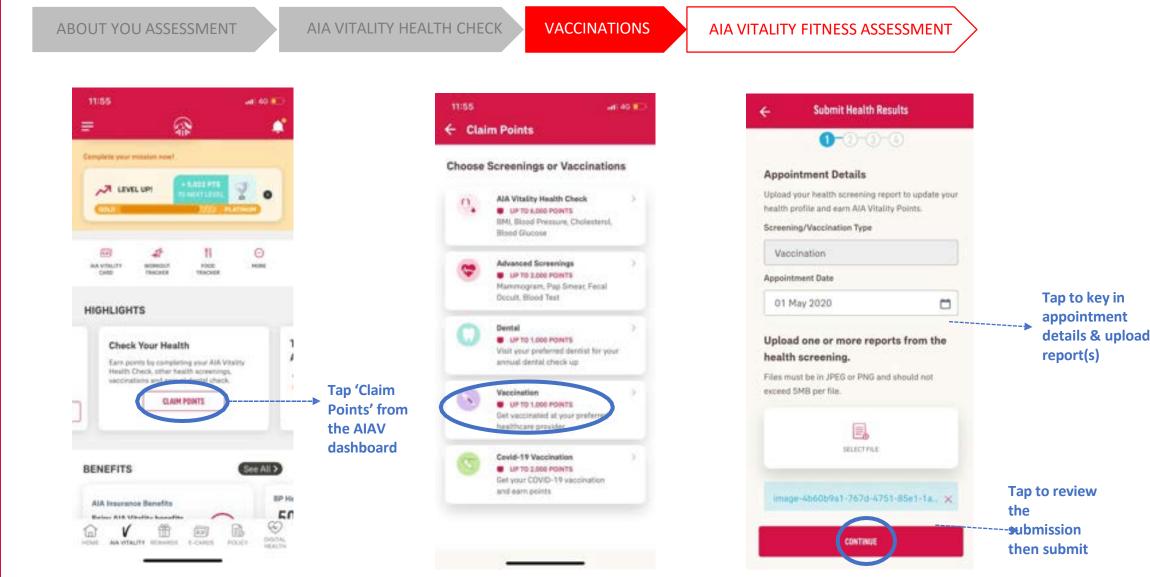

*COMPLETE** YOUR ASSESSMENTS – AIA VITALITY HEALTH CHECK (ENTRY POINT 2)

These are only example of the few common assessments:



18

#### **COMPLETE** YOUR ASSESSMENTS – AIA VITALITY HEALTH CHECK (ENTRY POINT 2)

VACCINATIONS **AIA VITALITY HEALTH CHECK** ABOUT YOU ASSESSMENT AIA VITALITY FITNESS ASSESSMENT Submit Health Results Submit Health Results + 4 S-2-3-4 V-V-V-0 **Health Check** Enter the results as recorded in your screening reports. Key in all Body Mass Index (BMI) 1 relevant results Height Enter height Your Submission Is Successful V cm . Weight Enter-weight kg. Walst Circumference Enter waist circumference **Review all** information then submit -----EXIT

#### **COMPLETE** YOUR ASSESSMENTS – VACCINATIONS (ENTRY POINT 1)

These are only example of the few common assessments:



## **COMPLETE** YOUR ASSESSMENTS – VACCINATIONS (ENTRY POINT 2)

These are only example of the few common assessments:



## **COMPLETE** YOUR FITNESS ASSESSMENTS – AIA VITALITY FITNESS ASSESSMENT



Tap "BOOK NOW" to confirm your booking. You will be contacted by Fitness First and your points will be uploaded by Fitness First after you have completed your fitness assessment

## **VIEW** YOUR HEALTH PROFILE / ASSESSMENT RESULTS

#### **VIEW HEALTH PROFILE**

For AIA Vitality age, health report & health results, based on your completed assessments







## **VIEW** YOUR HEALTH PROFILE / ASSESSMENT RESULTS

### ← AIA Vitality Health Report

### AIA VITALITY HEALTH REPORT

#### Lifestyle Habits and Health Indicators

See the table below for some suggesstions on how you can improve or chang