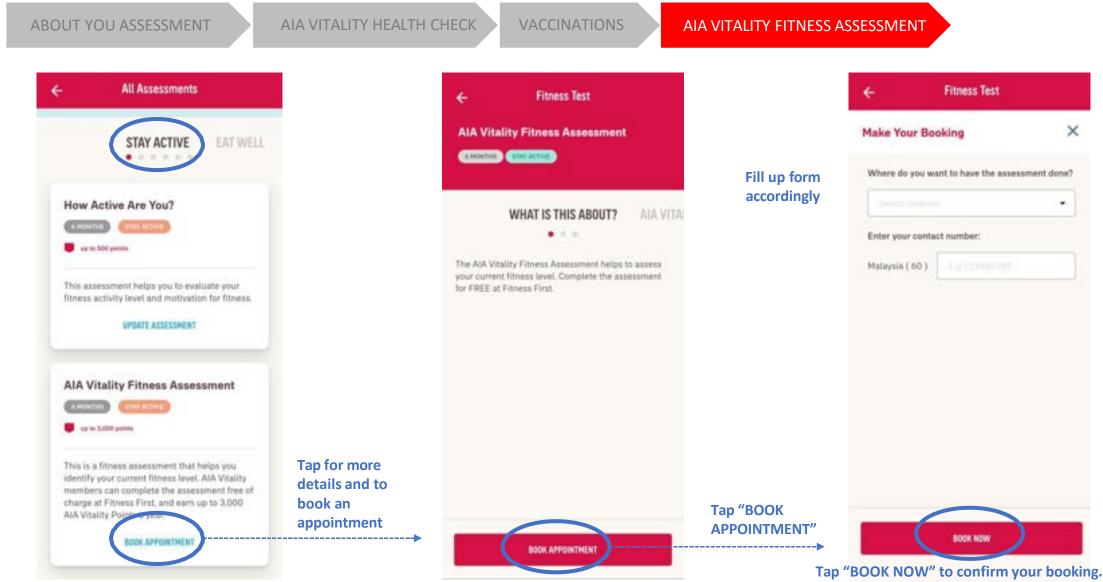

## NOTIFICATION 2

#### Push Notification is sent for both Claims Approved and Rejected.

REMOVE

| My Claims & Bills                                                                   | ×      | My Claims & Bills                                                    | ×                         |
|-------------------------------------------------------------------------------------|--------|----------------------------------------------------------------------|---------------------------|
|                                                                                     | REMOVE |                                                                      | REMOVE                    |
| 01-min-20221 09:00 am                                                               |        | 12 Nov-2021   11 Hz pm                                               |                           |
| Claims Status Update                                                                |        | Claims Status Update                                                 |                           |
| Your claim E0051312 has been appro                                                  | ved.   | We are sorry to inform you that<br>submission E0051113 has been      | your claim<br>n rejected. |
| Disclaimer: Please take note that the s<br>history may not reflect the latest statu |        | Disclaimer: Please take note th<br>history may not reflect the late: |                           |
|                                                                                     |        |                                                                      |                           |
|                                                                                     |        |                                                                      |                           |
|                                                                                     |        |                                                                      |                           |
|                                                                                     |        |                                                                      |                           |
|                                                                                     |        |                                                                      |                           |
|                                                                                     |        |                                                                      |                           |
|                                                                                     |        |                                                                      |                           |
| VIEW MY CLAIMS                                                                      |        | VEW MY CLAIM                                                         | 6                         |

Tap on "View My Claims" to see the details in the Claims history screen.

## **CORPORATE eCLAIMS – Submit Pending Document**

AIA confidential and proprietary information. Not for distribution.

### Submit Pending Document

#### My Claims & Bills

#### REMOVE

X

#### 24-Dec-2021 | 02:57 pm

#### Claim Submission : Action Required

Kindly upload the required document(s) for your claim to be processed. To check what document(s) are required, go to Claim History page and click on Claim Details within 14 days from now. If you provided incorrect or insufficient documents for your claim, you will receive a notification for "Action Required". 4:07

**Claims History Claims Details** × The Claim Status will 2 EMPLOYEE BENEFIT CLAIM be "CUSTOMER 1A1P TESTING E002 ACTION". Ref. No. E0053511 Status Update: It looks like we require more information and documents from you in order to process your claim. Refer to your claims history page for more information on what you need to submit Request Customer Received Action Status AIA ALA Processing Processing Last updated 14 Dec 2022 | OB-53AM Remarks: 3 Click on "VIEW 1. LABORATORY REPORT REQUIRED FOR THE CLAIM ASSESSMENT AS THE TREATMENT DONE WAS MORE" for the full REQUIRED CLAIM ASSESSMENT BASED ON THE. VIEW MORE V reasons. **Claim Details** 4 Click on "Submit Claim No. Pending Documents" SUBMIT PENDING DOCUMENTS to proceed.

all 40 -

Tap on "Find Out More" to know more about the action required.

#### **Submit Pending Document** menu

be displayed for the successful upload of the pending / required documents.