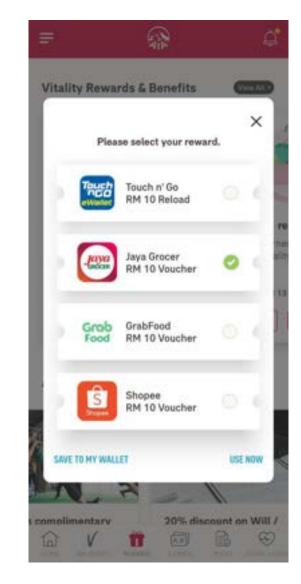

3 characters to search.

\_\_\_\_



Type at least 3 characters to retrieve the reward



## **HOW TO** VIEW YOUR EARNED REWARD DETAILS?



20% discount on Will /

E

X Check out all the rewards up for grab Touch 'n Go Teuc! > RM10 Reload Jaya Grocer Java GROCER > **RM10** Voucher GrabFood Grob 3 RM10 Voucher Food Shopee > **RM10** Voucher **VIEW DETAIL** VIEW DETAIL

Select the reward you would like to know more about



You can view the details such as How to Use and Terms & Conditions of each reward.

s complimentary

**REWARD DETAILS** 

Π

NUMBER OF

details, click on View Details.

If you would like to view the reward

1nl

## **REDEEM** WEEKLY CHALLENGE/EARNED REWARDS





Ð

**Click on REDEEM** 



\_\_\_\_\_

#### **CHOOSE YOUR** PREFERRED REWARD from the earned rewards listing



#### Save to Wallet or Use Now

Choose Save to Wallet if you would like to utilise the reward later.

MY AIA APP



## HOW TO USE MY WALLET?



You can find your wallet at the top right

of the Rewards page



#### **ACTIVE REWARDS**

You can find the rewards you've saved to your wallet under the Active Rewards tab



#### **PAST REWARDS**

\_\_\_\_

You can find the rewards that have expired or you have used under the Past Rewards tab

## HOW TO USE REWARDS









Jaya Grocer RM10 voucher Enjoy RM10 off your grocery purchase



#### **CLICK ON USE NOW**

You can click on USE NOW either from the reward you saved in your wallet or from the pop-up where you select your reward

#### YOU MAY REDEEM THE VOUCHER NOW

Redemption detail, terms and conditions and expiry date will be displayed