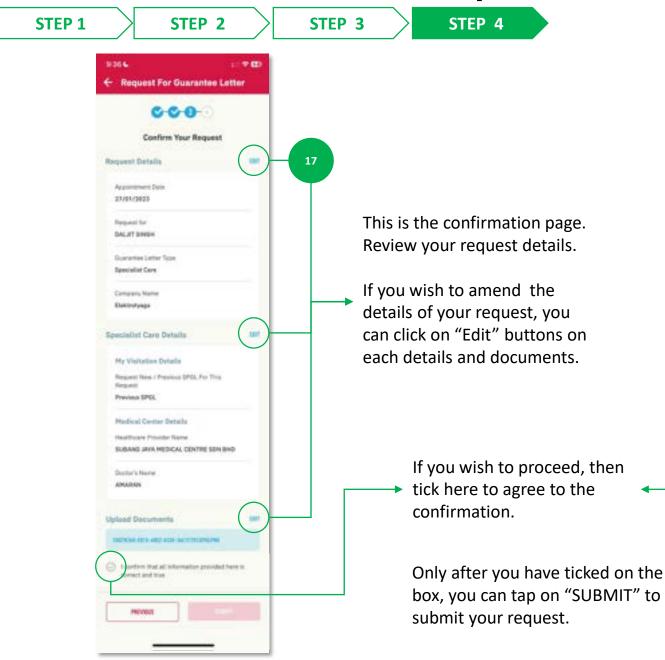

#### +6010XXXX689

If this is not your number, please check here to change.

Please enter the OTP to proceed.

Enter OTF

OTP has expired or did not receive one? Resend OTP in 00:00

#### **VERIFY YOUR INFORMATION**

Confirming information.

STEP 3

Please verify if the registered mobile number is correct for you to receive the 6-digit verification code.

To add / edit mobile number, click <u>here</u> – STEP2A

#### **VERIFICATION CODE**

Key in the verification code that was sent to your registered mobile number.

THANK YOU FOR SIGNING UP Your registration is complete!

An email has been sent to your email account: Vigneswari-V.UttarajaPoobithy@aia.com