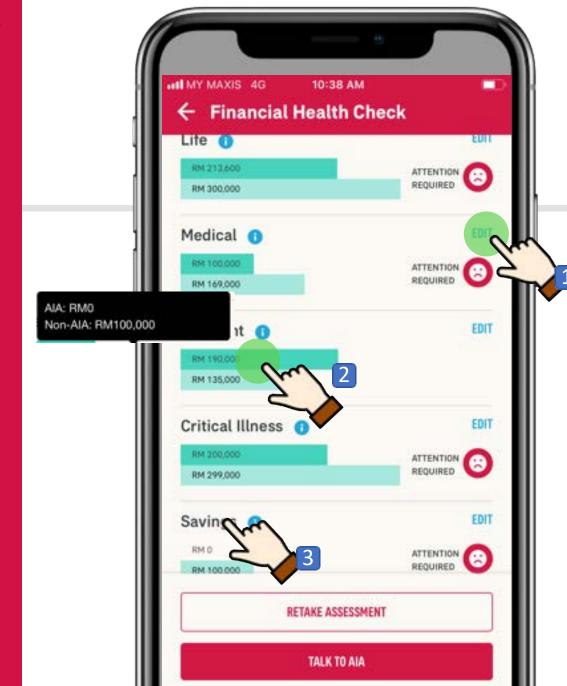

- Take the coverage gap assessment.
- View a summary of their current protection gaps and speak to a Life Planner to further understand what products/offerings are available to them.

<u>menu</u>