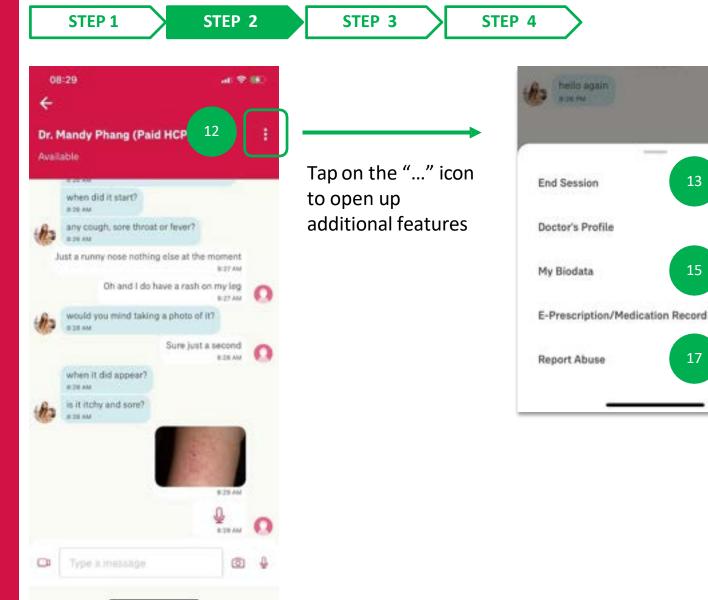

You may also wait for notification updates from the doctor and tap on them to complete the next step.

You can tap on "End Session" to end the consult with the doctor

Tap on "Doctor's Profile" to view the doctors personal information

H

13

15

17

8 27.044

14

16

Tap on "**My Biodata**" to manage your personal biometric data such as height, weight, allergies

Tapping "E-**Prescription/Medication Record**" to view current and past prescriptions from this doctor

By tapping on "**Report Abuse**" you can email a complaint regard the service