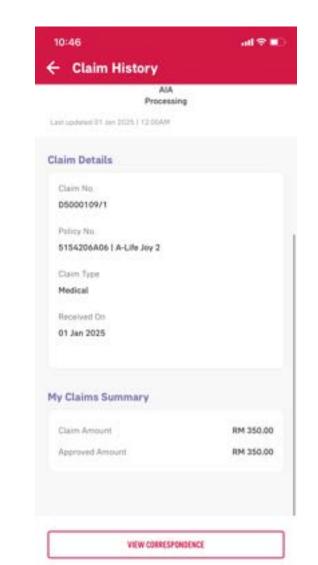

## **VIEW** YOUR MEDICAL BILL

|                                                        |            |                                                                                 | Medical Bill                                                                                                               |               |
|--------------------------------------------------------|------------|---------------------------------------------------------------------------------|----------------------------------------------------------------------------------------------------------------------------|---------------|
| 20:15                                                  | al 🕈 🗊     |                                                                                 | Transaction (2)<br>Dring Disamenty<br>Barrigunan Ang Chaine (2)-39, 2nd Failer<br>Barlingunan Lutters: Wilcosh Petratechan | Jalan Ariyang |
| ALL •                                                  |            | <b>Summary</b><br>Will show the full medical bill<br>details based on the visit | CLID ONE APP ONE PORTAL TANAPUL E<br>THEFY<br>Card Hu. 40004630                                                            |               |
| Chong Dispensary                                       |            | }                                                                               | Medical Bill Summary                                                                                                       |               |
| CSD ONE APP ONE PORTAL TAKAFUL EMI<br>THIRTY           | PLOYEE     |                                                                                 | Covered by Insurance<br>pelocyTakahal certificate:                                                                         | RM 454        |
| Transaction ID 000001                                  |            |                                                                                 | Amount paid by palant                                                                                                      | 104           |
| AND THE PERIOD IN COMP.                                | *          |                                                                                 | Test                                                                                                                       | RM 45.0       |
| Chong Dispensary                                       | ,          |                                                                                 | Itemized Statement                                                                                                         |               |
| CSD ONE APP ONE PORTAL EMPLOYEE FO                     | DRTY CHILD |                                                                                 | Backastre<br>Medical Carificate Issued                                                                                     |               |
| Transaction ID 000002                                  |            |                                                                                 | Consultation                                                                                                               | 891 154       |
| 38.000 SU22 (12.2040                                   |            |                                                                                 | Helister .                                                                                                                 | 84110         |
| Chorg Dispensary<br>CSD ONE APP ONE PORTAL EMPLOYEE FO | ARTY CHILD |                                                                                 | Paracetamal Tablet 500mg<br>(mot. TellsLT1 broaspe: 500mg<br>Quertity: 101 Over Paul, RM 1,00                              | 804 10.       |
| TW0<br>Transaction ID 000003                           |            |                                                                                 |                                                                                                                            |               |
|                                                        |            |                                                                                 | Presslares                                                                                                                 | RM 20.0       |
| 12 668 2020 112 1794                                   | >          |                                                                                 | Designe Repid text<br>Cent: Presentaris I<br>Downthy: 11 Unit Press: BM 15:00                                              | 894 52.0      |
| Chong Dispensary<br>CSD ONE APP ONE PORTAL TAKAFUL EMI | PLOYEE     |                                                                                 | Andralizer (Precedure only)<br>Stat: Precedure )<br>Searrity, 11544 Prece. Am 18:00                                        | 894.120       |
| THIRTY SPOUSE<br>Transaction ID 000003                 |            |                                                                                 | T pro dia na patient fina managementa pasar                                                                                |               |