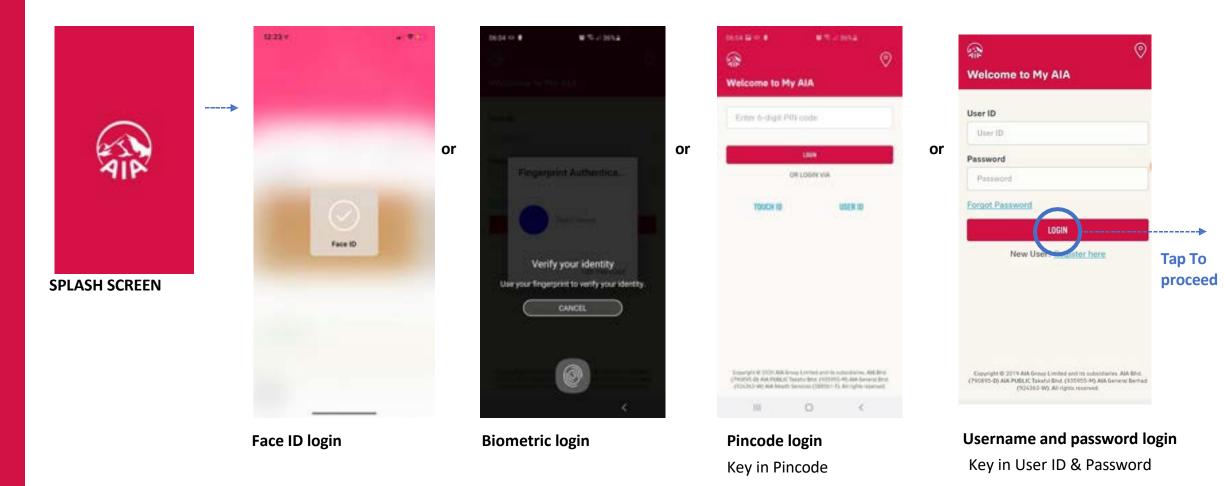

## **ENTRY POINT** LOGIN – FORGOT USER ID & PASSWORD

|                                                                                                                                                                         |                   | 0-0-0                                                                                                                                                                                                                                                                                                                                                                                                                                                                                                                                                                                                                                                                                                                                                                                                                                                                                                                                                                                                                                                                                                                                                                                                                                                                                                                                                                                                                                                                                                                                                                                                                                                                                                                                                                                                                                                                                                                                                                                                                                                                                                                    |
|-------------------------------------------------------------------------------------------------------------------------------------------------------------------------|-------------------|--------------------------------------------------------------------------------------------------------------------------------------------------------------------------------------------------------------------------------------------------------------------------------------------------------------------------------------------------------------------------------------------------------------------------------------------------------------------------------------------------------------------------------------------------------------------------------------------------------------------------------------------------------------------------------------------------------------------------------------------------------------------------------------------------------------------------------------------------------------------------------------------------------------------------------------------------------------------------------------------------------------------------------------------------------------------------------------------------------------------------------------------------------------------------------------------------------------------------------------------------------------------------------------------------------------------------------------------------------------------------------------------------------------------------------------------------------------------------------------------------------------------------------------------------------------------------------------------------------------------------------------------------------------------------------------------------------------------------------------------------------------------------------------------------------------------------------------------------------------------------------------------------------------------------------------------------------------------------------------------------------------------------------------------------------------------------------------------------------------------------|
| User ID<br>User ID<br>Password<br>Password<br>Forgot Password<br>LOGIN<br>New User? Register here                                                                       | Tap To<br>proceed | Comparison of the following information to retrieve your user ID or password      Identification No.      Identification |
| Copyright © 2019 AMA Group Limited and its subsidiaries. AMA Bhd.<br>(790819-0) AMA PUBLIC Takaful Bhd. (925935-49) AMA General Berty<br>(924355-49) AM rights meanwed. | d                 | Don't have an eccount? <u>Replater now</u>                                                                                                                                                                                                                                                                                                                                                                                                                                                                                                                                                                                                                                                                                                                                                                                                                                                                                                                                                                                                                                                                                                                                                                                                                                                                                                                                                                                                                                                                                                                                                                                                                                                                                                                                                                                                                                                                                                                                                                                                                                                                               |

#### 1 ← HY AIA 0-0-0 **RETRIEVE USER ID** AND PASSWORD Please enter the following to retrieve your user ID or password -------\_\_\_\_\_ Drink Send my User ID and Password ---i 60000000000 Email (cXXXXXXXXXXXn@aia.som) Note: Click Contact If your e-mail / mobile number Us in the event if is no longer valid, please Contact Us user's registered email/mobile number is no PREVIOUS longer valid NEXT

#### **Option to receive password link**

select to receive reset password link via registered My AIA Email or SMS

#### Key in Identification No

NRIC, Company reg.no or select Others to key in passport no., old IC