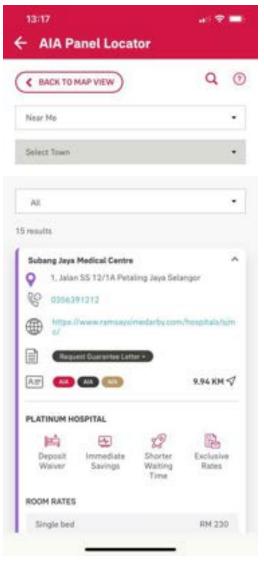

## **LIST VIEW** AIA PANEL LOCATOR

| 13:15                                                                                          | al 🗢 🚍    |                               |
|------------------------------------------------------------------------------------------------|-----------|-------------------------------|
| BACK TO MAP VIEW                                                                               | Q (0)     |                               |
| Near Me                                                                                        |           |                               |
| Select Town                                                                                    | •         |                               |
| P Clinic                                                                                       |           | Choose<br>Type of<br>Provider |
| P Clinic                                                                                       |           |                               |
| 24 Hours Clinic                                                                                |           | List View                     |
| <ul> <li>Hospital</li> <li>Platinum Hospital</li> </ul>                                        |           | Displays                      |
| AlA Customer Centres                                                                           |           | - Pane                        |
| P Ambulatory Care Centre                                                                       |           | - Addr                        |
| Dental                                                                                         |           | - Polic                       |
| <ul> <li>21-1 Jalan PJU 8/5D Perdana I<br/>Bandar Damansara Perdana Pi<br/>Selangor</li> </ul> |           | - Dista                       |
| <b>•••</b>                                                                                     | 0.63 KM 🗸 |                               |
| Klinik Mutiara Damansara                                                                       | ~         |                               |
| M4 Mezzanine Floor TESCO Mi<br>B Jin PJU 7/4 Petaling Jaya Sel                                 |           |                               |
| <b>••</b>                                                                                      | 0.71 КМ 🗸 |                               |
|                                                                                                |           |                               |

#### Search Results

al 🕆 🗖

List of recommended providers based on the diagnosis

Tap for information of the Panel

\_\_\_\_\_