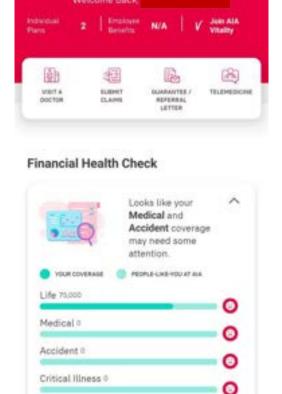

## **FUNCTIONS OVERVIEW**

for customers

Apart from latest information and updates from AIA, customers will receive personalised offers in this section

**Financial Health Check** Existing customers are able to:

- Take the coverage gap assessment.
- View a summary of their current protection gaps and speak to a Life Planner to further understand what products/offerings are available to them.

<u>menu</u>