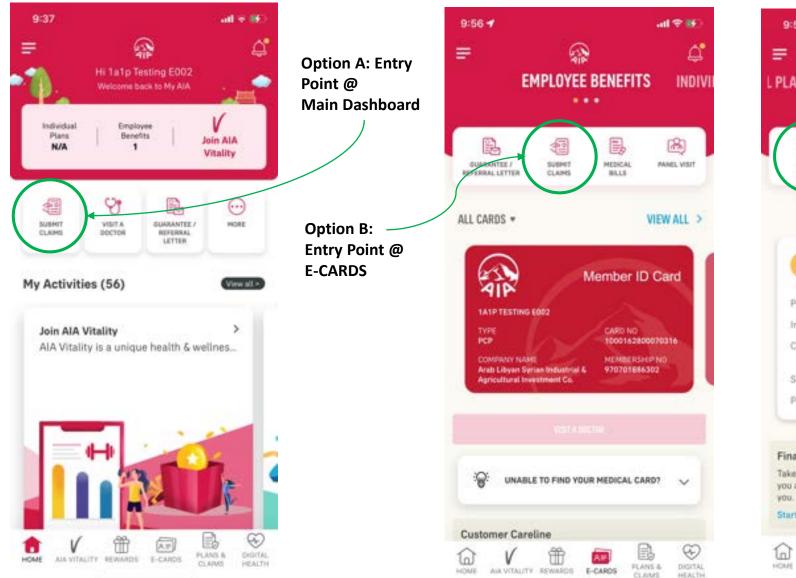

#### **ENTRY POINT** GUARANTEE / REFERRAL LETTER

 Entry Point A @
 Main Dashboard
 Can click on the "Guarantee Letter" icon on the homepage.

H \* 60

3

PRE

ONLINE

•

MI