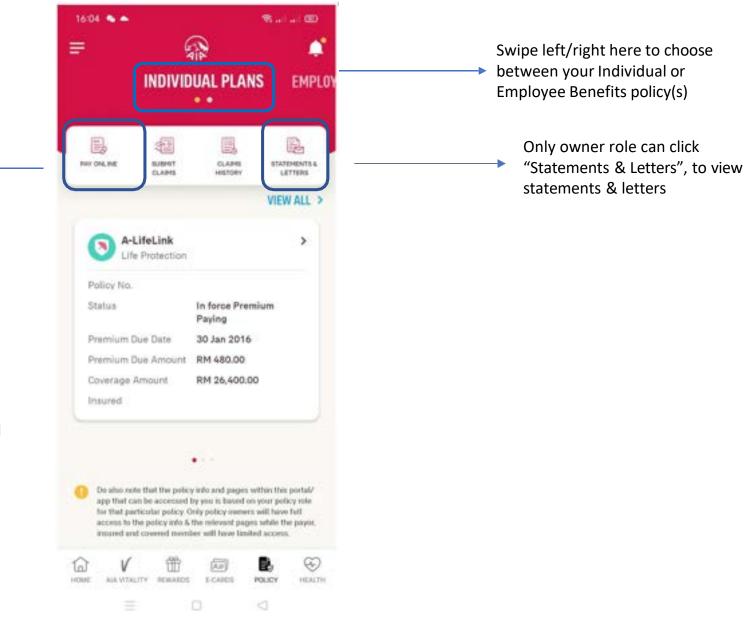

## **ENTRY POINT** EMPLOYEE BENEFIT & UTILISATION

Swipe left/right here to choose between your Individual or Employee Benefits policy(s).

| Preferred Care Polic<br>CP | F <b>Y</b>                  |   |  |  |
|----------------------------|-----------------------------|---|--|--|
| Policy No.                 | 30001912                    |   |  |  |
| Policy Owner               | Michael Yap Choo            | n |  |  |
| Company Name               | ABC Company<br>8841712      |   |  |  |
| Staff/Employee No.         |                             |   |  |  |
| Company Effective Date     | 12-APR-2018                 |   |  |  |
| Bank Name                  | CITIBANK                    |   |  |  |
| Account No.                | XXXX XXXX XXXX              |   |  |  |
| mail Address               | micheal.yap@company.c<br>om |   |  |  |
| Who Does It Cover?         |                             |   |  |  |
|                            |                             |   |  |  |
| Michael Yap Choon Lo       | ong                         | 2 |  |  |
| Identification No.         | 801023141234                |   |  |  |
|                            | 23-0CT-1980                 |   |  |  |

**Employee Benefit Summary** 

Full summary of policy details as well as employee and dependant's basic info