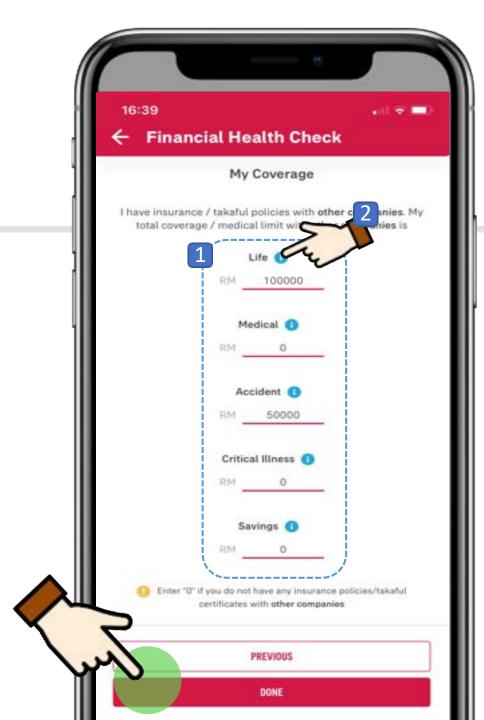

## **FUNCTIONS OVERVIEW**

for customers

Apart from latest information and updates from AIA, customers will receive personalised offers in this section

**Financial Health Check** Existing customers are able to:

- Take the coverage gap assessment.
- View a summary of their current protection gaps and speak to a Life Planner to further understand what products/offerings are available to them.

<u>menu</u>