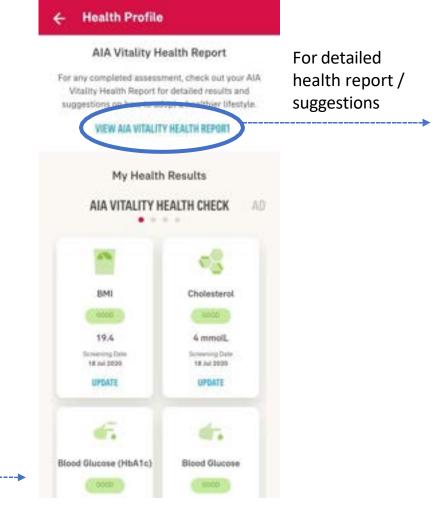

ight Enter-weight kg. Walst Circumference Enter waist circumference **Review all** information then submit -----EXIT

#### **COMPLETE** YOUR ASSESSMENTS – VACCINATIONS (ENTRY POINT 1)

These are only example of the few common assessments:



## **COMPLETE** YOUR ASSESSMENTS – VACCINATIONS (ENTRY POINT 2)

These are only example of the few common assessments:



## **COMPLETE** YOUR FITNESS ASSESSMENTS – AIA VITALITY FITNESS ASSESSMENT



Tap "BOOK NOW" to confirm your booking. You will be contacted by Fitness First and your points will be uploaded by Fitness First after you have completed your fitness assessment

## **VIEW** YOUR HEALTH PROFILE / ASSESSMENT RESULTS

#### **VIEW HEALTH PROFILE**

For AIA Vitality age, health report & health results, based on your completed assessments







## **VIEW** YOUR HEALTH PROFILE / ASSESSMENT RESULTS

### ← AIA Vitality Health Report

### AIA VITALITY HEALTH REPORT

#### Lifestyle Habits and Health Indicators

See the table below for some suggesstions on how you can improve or change those health indicators and/or lifestyle factors that fall outside of the healthy levels.





Psychological Wellbeing: Overall

Your results indicate that your overall level of psychological wellbeing is high, which means you are not negatively impacted by the stressors in your life. The way you have been managing your stress is clearly working for you.

See how you scored in each of the four dimensions of psychological wellbeing.

Psychological Wellbeing - 1) Positive Emotion:

Your results suggest you have a positive, optimistic view of life. Your a