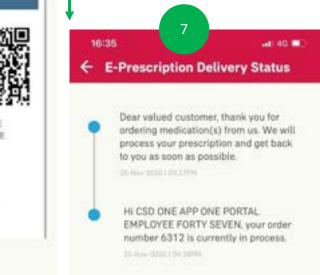

at: 40 🔳

If there are updates regarding your delivery, you can tap on the "**Check status**" on the prescription to see the details

You will be able to see updates on delivery status here and also receive notification on your app