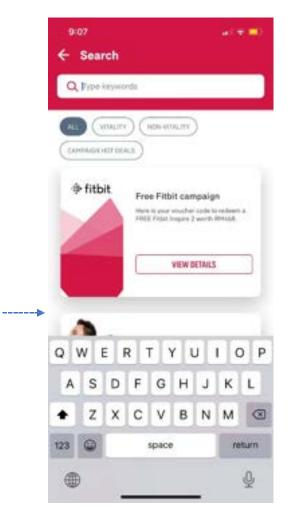

## **SEARCH VIEW** AIA PANEL LOCATOR

#### **Search Feature**

13:13

Type in the diagnosis or provider name Select the state

## **Search Feature** Type in the

diagnosis or provider name Select the state List of diagnosis appears based

appears based on search term

List of diagnosed body part appears based on search term

| 13:16<br>← AIA Panel Locator                                                 | al 😤 💻              |
|------------------------------------------------------------------------------|---------------------|
| BACK TO MAP VIEW                                                             | Q (0                |
| Johor                                                                        | •                   |
| Select Town                                                                  | ٠                   |
| All                                                                          |                     |
| 6 results                                                                    |                     |
| Pantai Hospital Batu Pahat<br>Q. 95, Jalan Bintang 1 Taman Ko<br>Pahat Johor | 🗸                   |
| <b></b>                                                                      | 207.74 КМ 🗸         |
| Columbia Asia Hospital Iskandar P<br>Pensiaran Afiat Taman Kesiha<br>Johor   |                     |
|                                                                              | 292.93 КМ 💎         |
| Gleneagles Medini                                                            | v                   |
| 2, Jalan Medini Utara 4 Medin<br>Puteri Johor                                | i Iskandar Iskandar |
| <b>(11)</b> (11)                                                             | 296.66 KM 💎         |