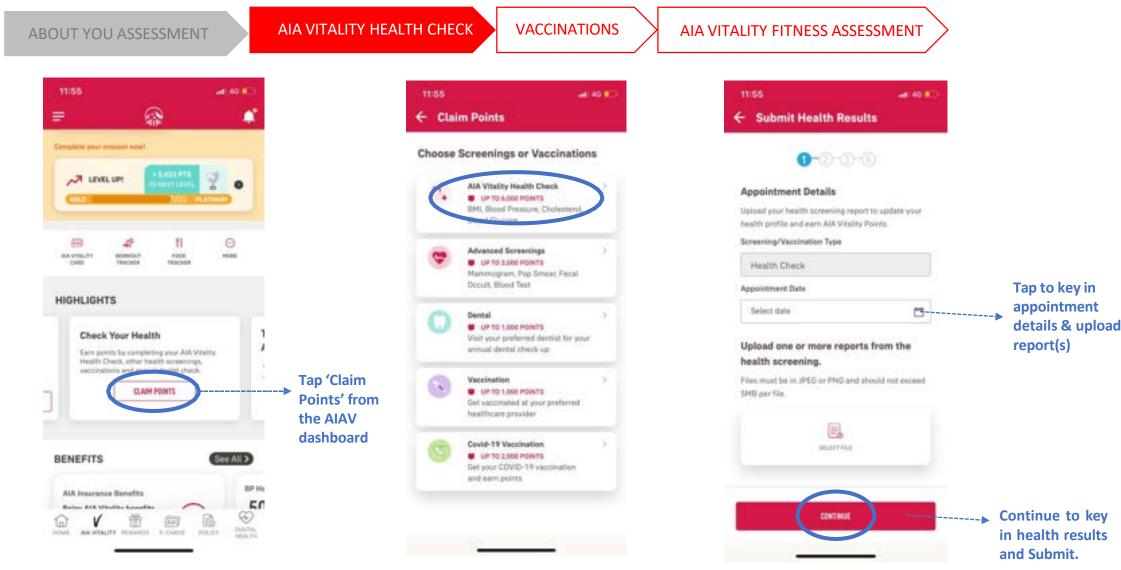

| Gold status!<br>POINTS STATEMENT<br>Level up to Platin<br>Here are the many diff<br>complete to accummu<br>move up your status! T | um<br>erent activities you can<br>late AIA Vitality Points and<br>he higher your AIA Vitality |  |

#### **COMPLETE** YOUR ASSESSMENTS – ABOUT YOU ASSESSMENT

These are only examples of the few common assessments:



18

MY AIA APP

#### **COMPLETE** YOUR ASSESSMENTS – AIA VITALITY HEALTH CHECK (ENTRY POINT 1)

These are only example of the few common assessments:



#### **COMPLETE** YOUR ASSESSMENTS – AIA VITALITY HEALTH CHECK (ENTRY POINT 2)

These are only example of the few common assessments:



18

#### **COMPLETE** YOUR ASSESSMENTS – AIA VITALITY HEALTH CHECK (ENTRY POINT 2)

VACCINATIONS **AIA VITALITY HEALTH CHECK** ABOUT YOU ASSESSMENT AIA VITALITY FITNESS ASSESSMENT Submit Health Results Submit Health Results + 4 S-2-3-4 V-V-V-0 **Health Check** Enter the results as recorded in your screening reports. Key in all Body Mass Index (BMI) 1 relevant results Height Enter height Your Submission Is Successful V cm . Weight Enter-weight kg. Walst Circumference Enter waist circumference **Review all** information then submit -----EXIT

#### **COMPLETE** YOUR ASSESSMENTS – VACCINATIONS (ENTRY POINT 1)

These are only example of the few common assess