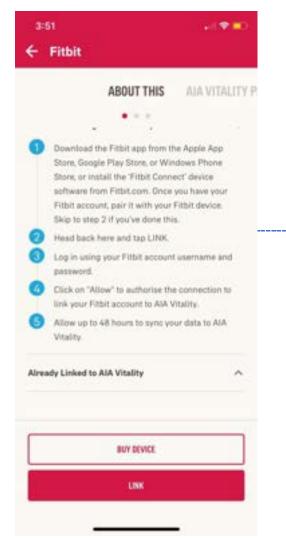

#### **Submit Pending Document**

Status Update: We are currently processing your claim submission and will provide you with a status update soon.

Remarks:

1. LABORATORY REPORT REQUIRED FOR THE CLAIM ASSESSMENT AS THE TREATMENT DONE WAS REQUIRED CLAIM ASSESSMENT BASED ON THE...

VIEW MORE ~

**Claim Details** 

Claim No.

84631878-00

Company Name®

Policy No.

30002442 | AIA SPECIAL CAMPAIGN

Once the pending documents have been submitted, the Claim Status on the Claims History page will change to "AIA Processing".

13

## INDIVIDUAL eCLAIMS – Claims Submission

AIA confidential and proprietary information. Not for distribution.

#### **ENTRY POINT** FOR SUBMITTING e-CLAIM

Option B: Entry Point @ PLANS & CLAIMS

| 2:20<br>• MyAA UAT              | al 9 CO |                                       | 2:21 -   | all 🕫 🗠                                                                                                                                                                                                                       |
|---------------------------------|---------|---------------------------------------|----------|-------------------------------------------------------------------------------------------------------------------------------------------------------------------------------------------------------------------------------|
| = 🙀                             | 1 N N   |                                       | Ŧ        | 🖓 • •                                                                                                                                                                                                                         |
| LET'S BEGIN                     |         |                                       | × CLOSE  |                                                                                                                                                                                                                               |
| SIMPLE GUIDELINE FOR YOUR CLA   | ums 3   |                                       | <b>`</b> | GOOD-TO-KNOW                                                                                                                                                                                                                  |
| My Claim Details                |         | Before starting your                  |          | IFY YOUR APPLICATION                                                                                                                                                                                                          |
| Claim Type<br>Select claim type |         | claim submission,<br>you can view the |          | Claim Receipt<br>Max 5 receipts per submission.                                                                                                                                                                               |
| Second country you              |         | guideline on how to submit a claim.   |          | Supporting Documents<br>Kindly ensure that all documents<br>are complete before you submit it<br>online. Please check the<br>documents required in step 2.                                                                    |
|                                 |         |                                       | (AP)     | Submit NRIC / Passport<br>Kindly upload the front view of<br>your NRIC/passport upon<br>submission. If the owner of the<br>policy is not the insured/covered<br>member, kindly upload both the<br>NRIC/passport of the policy |
| AA 🗎 www.uat2.aia.com.          | my C    |                                       | AA       | a www.uat2.aia.com.my                                                                                                                                                                                                         |