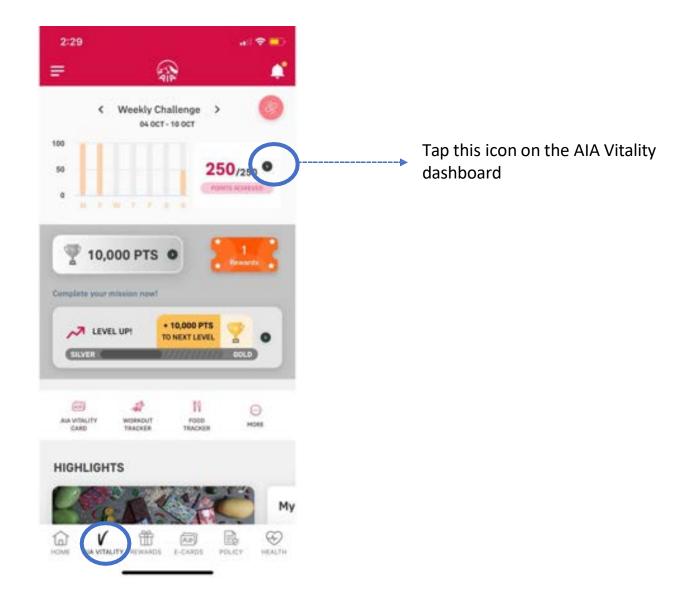

|                 |

If the issue you are facing is not resolved, you can submit your details (screenshots, feedback and e-mail address) and an AIA representative will get in touch with you

20

MY AIA APP

# AIA Vitality WEEKLY CHALLENGES

- Entry Point
- Track your Weekly Challenge



## ENTRY POINT AIA VITALITY WEEKLY CHALLENGE



## **VIEW** YOUR AIA VITALITY WEEKLY CHALLENGE

#### Swipe left/right for further details on AIA Vitality Weekly Challenge



21

# AIA Vitality E-CARD

- Locate your e-card
- Where can you use your e-card?
- Track your HealthyFood<sup>™</sup> purchases



## LOCATE YOUR E-CARD

### **Option 1. Via AIA Vitality Dashboard**



### **Option 2. Via E-CARDS**



## Option 3. Via Pre-login page (not applicable for first time login)



You can access AIA Vitality E-CARD even when you are offline!

Just ensure this is not your first time login, and you have enabled quick login access such as fingerprint, Face ID, or pin code.

## WHERE CAN YOU USE YOUR E-CARD?

Show your **AIA Vitality e-card** to the cashier or PIC at the partner outlet at checkout (before scanning your items or purchases).