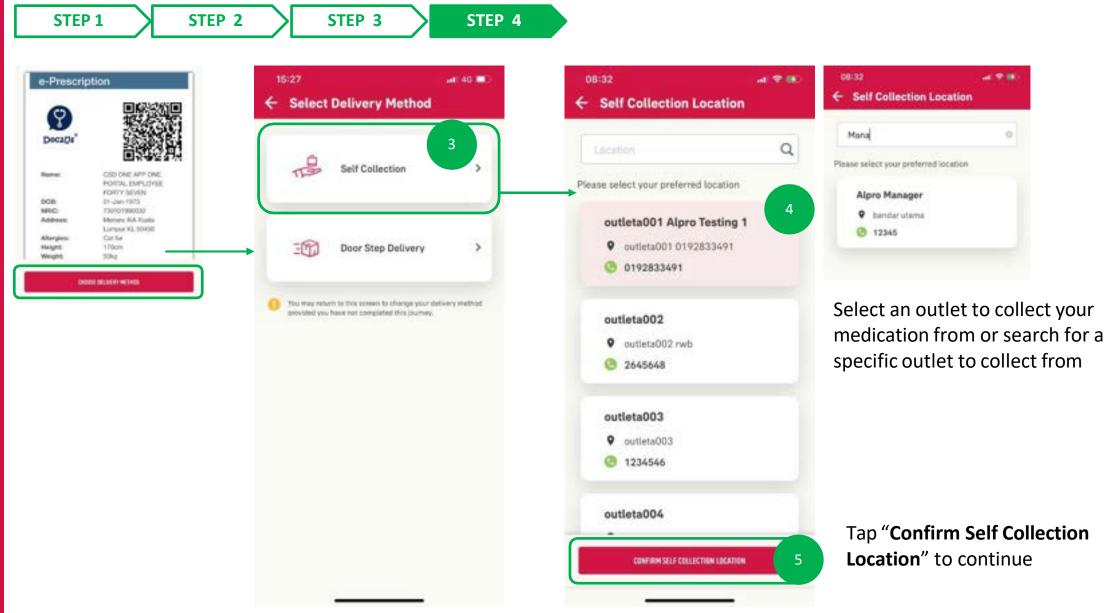

## DIGITAL HEALTH: ePrescription & Delivery Method (Self Collection)

## DIGITAL HEALTH: ePrescription & Delivery Method (Self Collection)

10

MY AIA APP