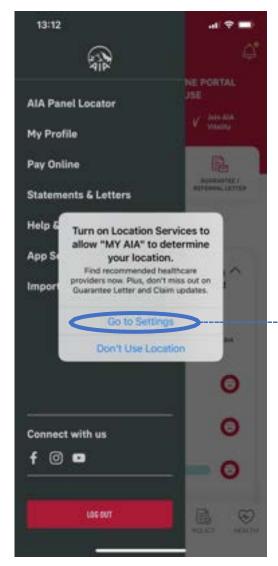

## ENTRY POINT PANEL LOCATOR

-AIA Panel Locator My Profile Pay Online Statements & Letters Help & Support App Settings Important Info Connect with us 0 🕨 LOG OUT

Entry Point AIA Panel Locator

#### **Activate location**

Allow to locate panel clinic & hospital within 25KM of your current location

Allow \*Mys your Enable Locatio the reasest pa

Tap

iOS

at 🕆 🚥