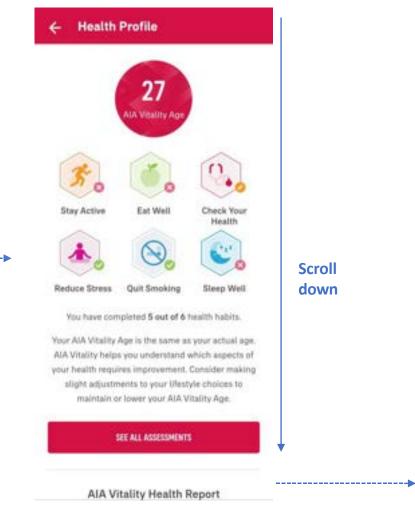

Weight Enter-weight kg. Walst Circumference Enter waist circumference **Review all** information then submit -----EXIT

#### **COMPLETE** YOUR ASSESSMENTS – VACCINATIONS (ENTRY POINT 1)

These are only example of the few common assessments:



## **COMPLETE** YOUR ASSESSMENTS – VACCINATIONS (ENTRY POINT 2)

These are only example of the few common assessments:



## **COMPLETE** YOUR FITNESS ASSESSMENTS – AIA VITALITY FITNESS ASSESSMENT



Tap "BOOK NOW" to confirm your booking. You will be contacted by Fitness First and your points will be uploaded by Fitness First after you have completed your fitness assessment

## **VIEW** YOUR HEALTH PROFILE / ASSESSMENT RESULTS

#### **VIEW HEALTH PROFILE**

For AIA Vitality age, health report & health results, based on your completed assessments







## **VIEW** YOUR HEALTH PROFILE / ASSESSMENT RESULTS

### ← AIA Vitality Health Report

### AIA VITALITY HEALTH REPORT

#### Lifestyle Habits and Health Indicators

See the table below for some suggesstions on how you can improve or change those health indicators and/or lifestyle factors that fall outside of the healthy levels.





Psychological Wellbeing: Overall

Your results indicate that your overall level of psychological wellbeing is high, which means you are not negatively impacted by the stressors in your life. The way you have been managing your stress is clearly working for you.

See how you scored in each of the four dimensions of psychological wellbeing.

Psychological Wellbeing - 1) Positive Emotion:

Your results suggest you have a positive, optimistic view of life. Your