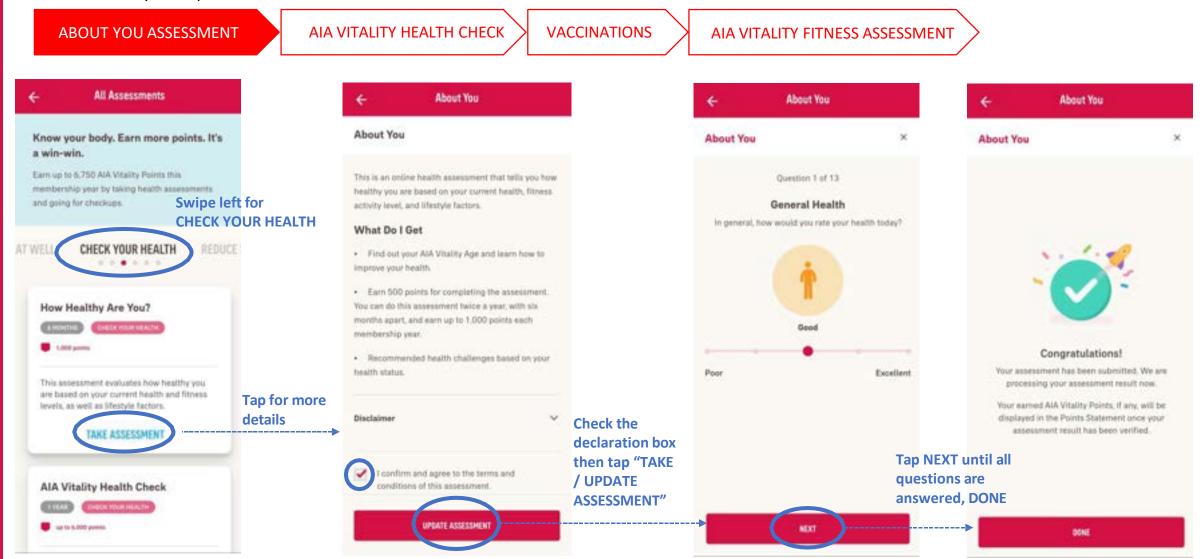

|  |
| Assessments   LEVEL UP NOW                                                                                                                                                                                                                                                                                                                                                                            | Gold status!<br>POINTS STATEMENT<br>Level up to Platin<br>Here are the many diff<br>complete to accummu<br>move up your status! T | um<br>erent activities you can<br>late AIA Vitality Points and<br>he higher your AIA Vitality |  |

#### **COMPLETE** YOUR ASSESSMENTS – ABOUT YOU ASSESSMENT

These are only examples of the few common assessments:



18

MY AIA APP

#### **COMPLETE** YOUR ASSESSMENTS – AIA VITALITY HEALTH CHECK (ENTRY POINT 1)

These are only example of the few common assessments:



#### **COMPLETE** YOUR ASSESSMENTS – AIA VITALITY HEALTH CHECK (ENTRY POINT 2)

These are only example of the few common assessments:



18

#### **COMPLETE** YOUR ASSESSMENTS – AIA VITALITY HEALTH CHECK (ENTRY POINT 2)

VACCINATIONS **AIA VITALITY HEALTH CHECK** ABOUT YOU ASSESSMENT AIA VITALITY FITNESS ASSESSMENT Submit Health Results Submit Health Results + 4 S-2-3-4 V-V-V-0 **Health Check** Enter the results as recorded in your screening reports. Key in all Body Mass Index (BMI) 1 relevant results Height Enter height Your Submission Is Successful V cm . Weight Enter-weight kg. Walst Circumference Enter waist circumference **Review al