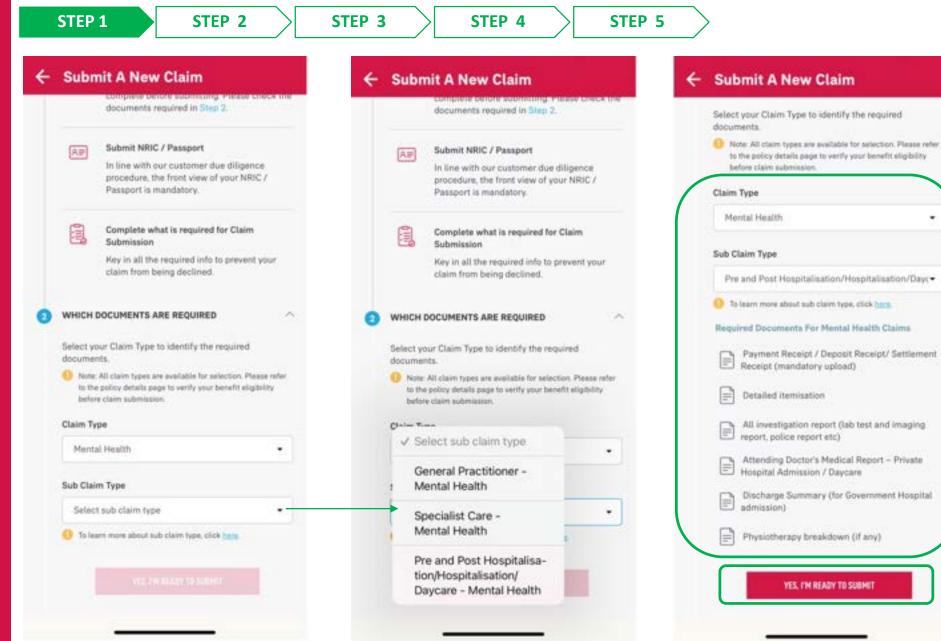

# GUARANTEE / REFERRAL LETTER

Applicable for AIA Corporate Members only

- Entry point
- Request for GL
- Notifications
- GL Request Status

#### **ENTRY POINT** GUARANTEE / REFERRAL LETTER

 Entry Point A @
 Main Dashboard
 Can click on the "Guarantee Letter" icon on the homepage.

H \* 60

3

PRE

ONLINE

•

MI

#### **VIEW** STATUS OF GUARANTEE LETTER REQUEST

# **REQUEST FOR GUARANTEE LETTER –**

### **01: Entry Point to Request for GL**

AIA confidential and proprietary information. Not for distribution.

#### ENTRY POINT TO REQUEST FOR GUARANTEE LETTER (GL)

Click here to go into the Request for Guarantee Letter page

menu