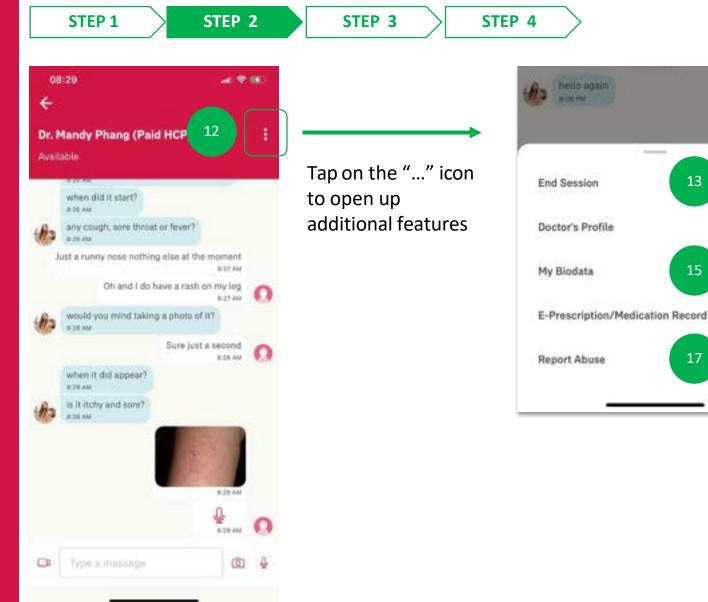

You may also wait for notification updates from the doctor and tap on them to complete the next step.

You can tap on "End Session" to end the consult with the doctor

Tap on "Doctor's Profile" to view the doctors personal information

H

13

15

17

8 27.044

14

16

Tap on "**My Biodata**" to manage your personal biometric data such as height, weight, allergies

Tapping "E-**Prescription/Medication Record**" to view current and past prescriptions from this doctor

By tapping on "**Report Abuse**" you can email a complaint regard the service