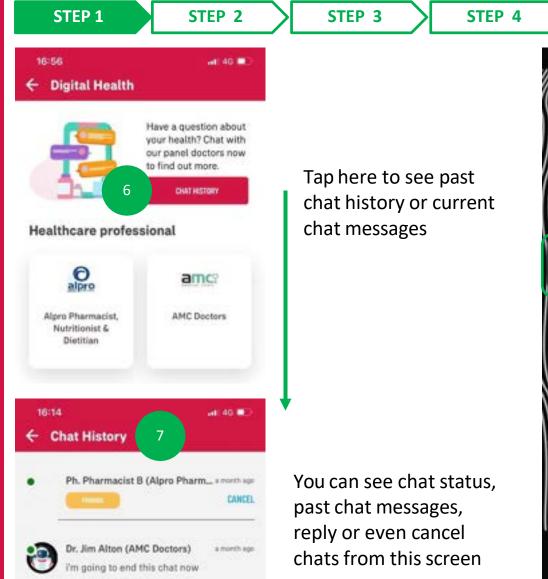

#### **DIGITAL HEALTH: Notifications**

## **DIGITAL HEALTH –**

## **06: Profile Management & Settings**

AIA confidential and proprietary information. Not for distribution.

\*If you are covered under a corporate solutions policy, your transactions history will be visible under your medical bills

menu

Tap on the card or arrow to interact with the card

menu

10

MY AIA APP

| 20:45<br>Profile & Settings  | at: 40.880 |                                                                         | Weight       | ×     |
|------------------------------|------------|-------------------------------------------------------------------------|--------------|-------|
| BIODATA                      | 5          |                                                                         | 24.0us-2020  | 100 K |
| Weight<br>100 KG             | >          |                                                                         | •            |       |
| Height<br>D CM               | *          | You can tap on the<br>specific field to see the<br>past updates of your | 24 Nov. 2000 | 100 K |
| BMI<br>D                     | >          | biodata                                                                 |              |       |
| Heart Rate<br>D BPM          | >          |                                                                         |              |       |
| Blood Pressure<br>mmHg       | >          |                                                                         |              |       |
| Body Temperature<br>D C      | >          |                                                                         |              |       |
| Blood Glucose (Fasting)<br>0 | >          |                                                                         |              |       |
| EDIT BIODATA                 |            |                                                                         | EDITION      | 10ATA |

10

menu

updated biodata screen

09:48 at 😤 💳 **Digital Health** Paid HCP Alpro Pharmacist, Your past Nutritionist & Dietitian addressed will be displayed for reference **E-Prescription** (should you have saved one previously) On long term medication, and need a > refill? Consult with a healthcare professional for a prescription. **Profile & Settings Delivery Details** EDIT Update the respective fields. Contact Number 01234567890 Tap on "Save Address Address" to Wisma AIA Kuala Lumpur KL 50450 confirm 5

Your updated address will be reflected on the Profile & Settings screen

Tap on the card or "**Edit**" button to interact with the card

<u>menu</u>

10

MY AIA APP

10

menu

interact with the card