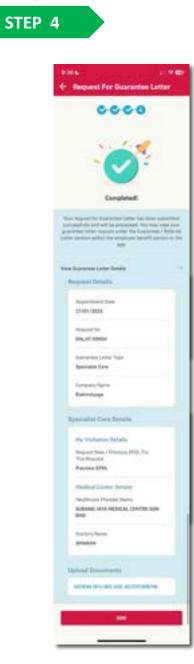

### COMPLETED

Registration is successful.

You will receive an email on your successful registration.