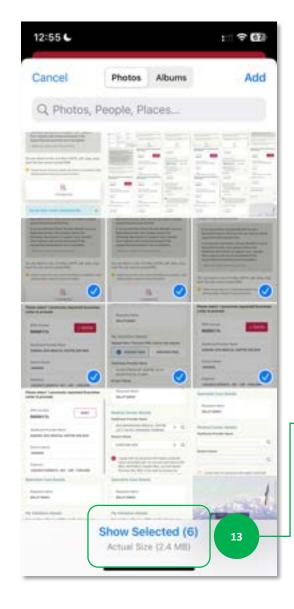

you have Direct Access Benefit to see a Specialist Doctor, then you do not need to attach supporting documents here. If you do not have Direct Access Benefit to see a Specialist Doctor, then please attach the following documents to support your request. Your request will not be processed if the supporting document(s) are incomplete. L Appointment Card or Appointment Letter from Medical Centre for the follow-up You can attach a max of 6 files (tiff/tif, pdl, jpeg, png). Each file size cannot exceed 5MB. Please ensure that your camera permission is enabled in App Settings before using the camera function. + UPLOAD FILE PREVIOUS

If you do not have Direct Access benefit to see the doctor, then you need to attach the supporting document(s) as stated here, for your request to be processed.





You can upload up to 6 documents. If the individual file size is too big, then you can opt to resize it.

#### REQUEST FOR GL: Part 3 - Specialist Care, Follow Up





Click on "CONFIRM" to confirm that all required documents are uploaded accordingly.

#### REQUEST FOR GL: Part 3 - Specialist Care, Follow Up





menu

#### **REQUEST FOR GL: Part 3 - Specialist Care, Follow Up**

**STEP 1 STEP 2 STEP 3** 



Your request has been submitted and will be processed accordingly. You will see this confirmation page.

12

## **REQUEST FOR GL**

This "Follow Up" request with previous history is applicable for below GL types:

- Specialist Care Follow Up
- Collection of Medication
- Special Treatment Dialysis, Physiotherapy, Radiotherapy
- Post Hospitalisation

Only if there is a valid previous G