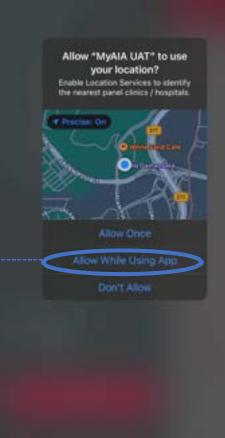

#### **Activate location**

Allow to locate panel clinic & hospital within 25KM of your current location

Allow \*Mys your Enable Locatio the reasest pa

Tap

iOS

at 🕆 🚥