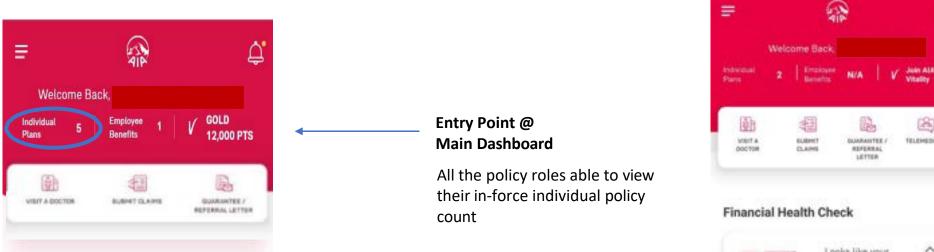

## **FUNCTIONS OVERVIEW**

for customers

Apart from latest information and updates from AIA, customers will receive personalised offers in this section

**Financial Health Check** Existing customers are able to: