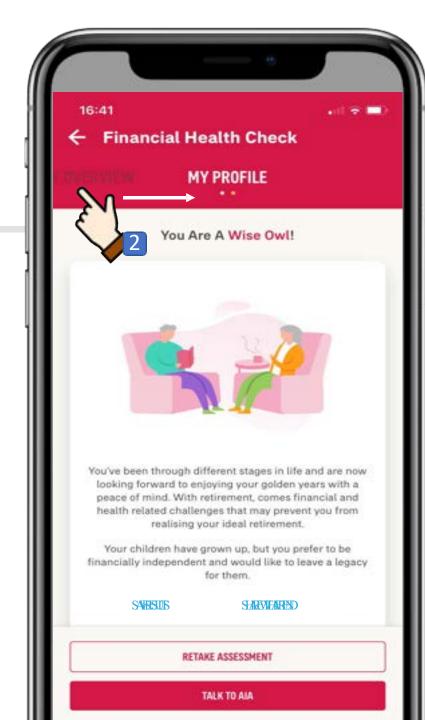

- Take the coverage gap assessment.
- View a summary of their current protection gaps and speak to a Life Planner to further understand what products/offerings are available to them.

<u>menu</u>