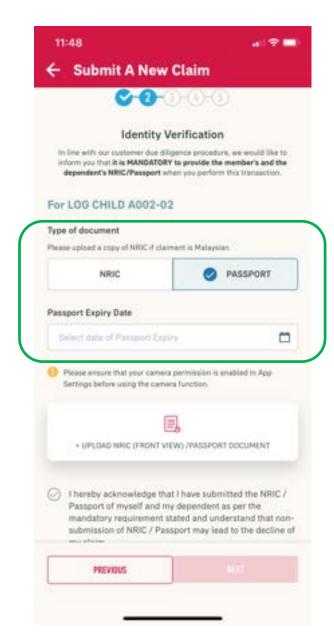

# GUARANTEE / REFERRAL LETTER

Applicable for AIA Corporate Members only

- Entry point
- Request for GL
- Notifications
- GL Request Status

#### **ENTRY POINT** GUARANTEE / REFERRAL LETTER

 Entry Point A @
 Main Dashboard
 Can click on the "Guarantee Letter" icon on the homepage.

H \* 60

3

PRE

ONLINE

•

MI