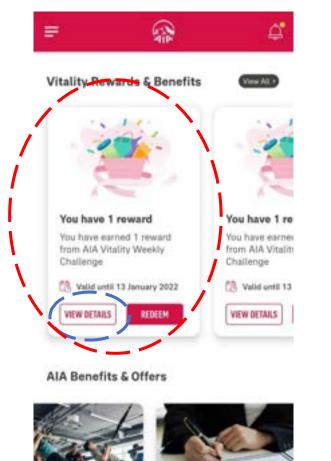

Review your claim details. If there are any edits to be made, click on "EDIT" and it will bring you back to that specific page.

7

8 Click "NEXT" to submit your claim.

 9 Your request has been submitted and will be processed accordingly.
 You will see this confirmation page with eClaim Reference No. as reference number.

You may also click "SAVE A COPY" to download an eClaim Receipt with details of the claim that you have just submitted.

Once you are done, to close off this browser/window to return to the MyAIA.

13