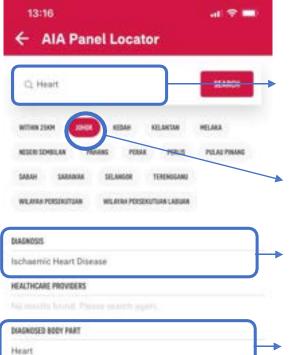

#### 13:13 al 🕆 🗖 AIA Panel Locator C Cancer SEARCH WITHIN 25AM shate **ETTAR KTLANTER** HELAKA PSLAU PINANE NEDER STREELAN PERIS **HERAK** PANER SELANGOR SABAH SARAAA TEREMOLAN WEATER PERSERUTURE **ENDERGYDIAN LABORE** DIAGNOSIS

Breast Cancer Cancer in Other Body Parts (Brain, Eye, Thyroid, and Others) or Cancer Metastasis Cancer in Other Body Parts (Dvary, Testis, Kidney, and Others) Colorectal Cancer Lung Cancer Oral Cancer Prestate Cancer

#### HEALTHCARE PROVIDERS

bei results terret. Ptraké selenthajáns. DIAGNOSES BODY PART

94 republic former. Photosic seguritic again.

#### **Search Feature**

13:13

Type in the diagnosis or provider name Select the state