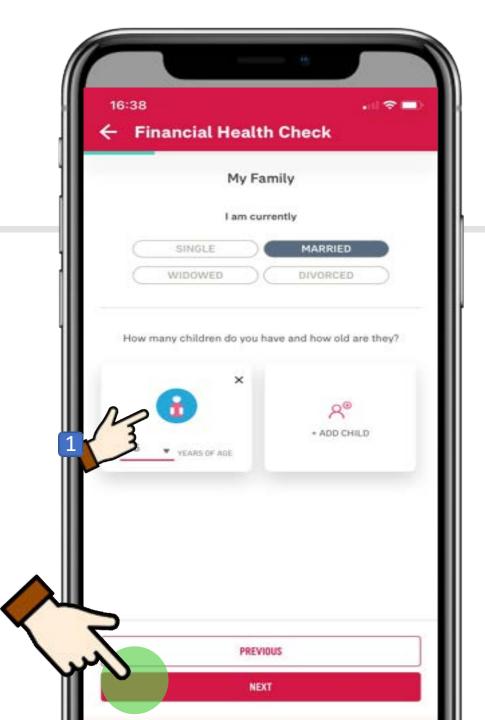

## **STEPS** FOR REGISTRATION

policy.

However, some information / pages are

accessible based on the policy role(s) of the

| <- Registration                                                                                                                                                                                                                                   | CREATE ONLINE PROFILE                                                 |
|---------------------------------------------------------------------------------------------------------------------------------------------------------------------------------------------------------------------------------------------------|-----------------------------------------------------------------------|
| <b>⊘_0</b> _3_⊗                                                                                                                                                                                                                                   | CREATE ONLINE PROFILE                                                 |
| Almost Done!<br>CREATE YOUR AIA IDENTITY                                                                                                                                                                                                          | 1. Key in User ID                                                     |
| Use this login information to access My AIA in future                                                                                                                                                                                             | <ol> <li>Key in Password</li> <li>Key in Password again to</li> </ol> |
| Registered as<br>Individual                                                                                                                                                                                                                       | Confirm Password                                                      |
| Policy/Centificate/Account/                                                                                                                                                                                                                       | 4. Key in Email                                                       |
| Hambership Number                                                                                                                                                                                                                                 | -                                                                     |
| 30001912                                                                                                                                                                                                                                          | 5. Check boxes to agree to                                            |
| NRCro                                                                                                                                                                                                                                             | Terms of Use                                                          |
| 80102314123402                                                                                                                                                                                                                                    | Terms of Use                                                          |
| USER ID                                                                                                                                                                                                                                           |                                                                       |
| Kenture 0                                                                                                                                                                                                                                         |                                                                       |
| O To least more about the user IC cock term                                                                                                                                                                                                       |                                                                       |
|                                                                                                                                                                                                                                                   |                                                                       |
| Password Dise Password                                                                                                                                                                                                                            |                                                                       |
| 0                                                                                                                                                                                                                                                 |                                                                       |
| Persianyiti helory ( 8 limes)                                                                                                                                                                                                                     |                                                                       |
| <ul> <li>Ad want 8 characters minimum</li> </ul>                                                                                                                                                                                                  |                                                                       |
| + Al wash I uppercase character                                                                                                                                                                                                                   |                                                                       |
| Releast t special character                                                                                                                                                                                                                       |                                                                       |
| · No contain common character sequence ( eg. Abor 123)                                                                                                                                                                                            |                                                                       |
| <ul> <li>No contain more than 2 repeating characters ( eg. ana/111)</li> </ul>                                                                                                                                                                    |                                                                       |
| <ul> <li>System should also vulnishe that entered pasiason elevate<br/>not contact of any arring of the User ID<br/>Eq.1 User5-Devel, province-Devel123<br/>Eq.2 User5-Devel, province-Devel123<br/>Eq.2 User5-Devel, province-Devel23</li> </ul> |                                                                       |
| Email Address                                                                                                                                                                                                                                     |                                                                       |
| Enter enal                                                                                                                                                                                                                                        |                                                                       |
| These read and agree to ALKs Terms of Use.                                                                                                                                                                                                        |                                                                       |
| 2 have agree to the Harbertog convert Herbertog                                                                                                                                                                                                   |                                                                       |
|                                                                                                                                                                                                                                                   |                                                                       |
| PERVILE                                                                                                                                                                                                                                           | Tap To STEP 3                                                         |
|                                                                                                                                                                                                                                                   |                                                                       |
|                                                                                                                                                                                                                                                   |                                                                       |
|                                                                                                                                                                                                                                                   |                                                                       |
|                                                                                                                                                                                                                                                   |                                                                       |

#### **CREATE ONLINE PROFILE**

- Key in User ID 1.
- 2. Key in Password
- 3. Key in Password again to Confirm Password
- Key in Email 4.