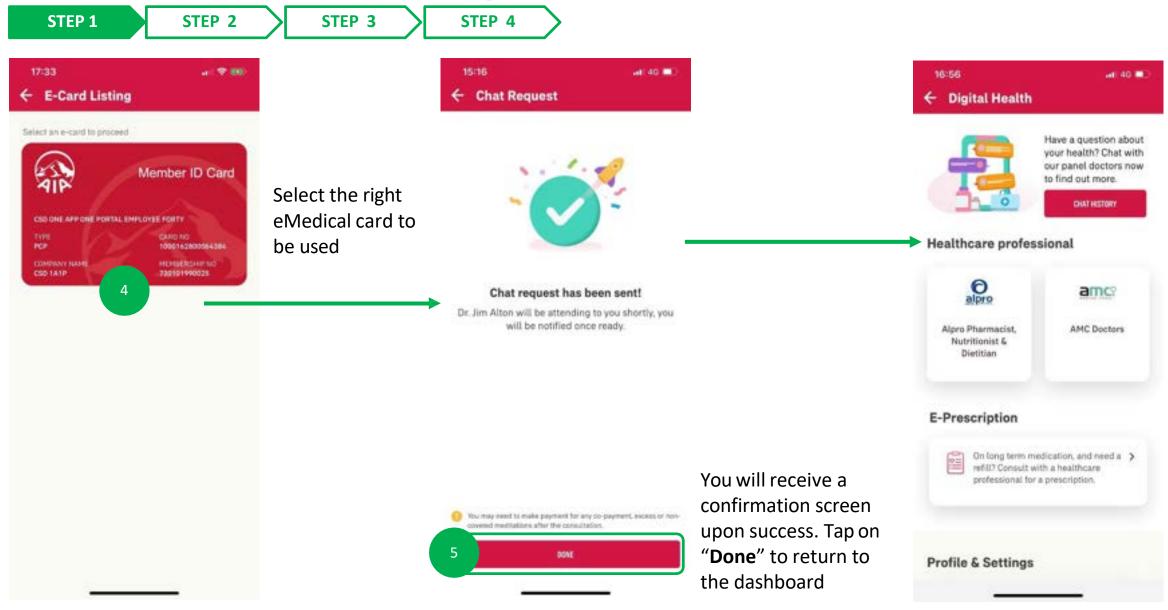

## DIGITAL HEALTH 02: Part 1 - Request for Consultation

AIA confidential and proprietary information. Not for distribution.

## DIGITAL HEALTH: Part 1- Request for Consultation

**STEP 1 STEP 2** STEP 3 **STEP 4** 16:56 at: 40 🔲 16:57 at: 40 🔳 16:57 at 40 🔳 **Digital Health** Our Doctors 4 AMC DOCTORS \* Have a guestion about your health? Chat with Tap on a doctor our panel doctors now Q to find out more. to view their CHAT HISTORY profile Dr. Jim Alton 0 Dr. Jim Alton \* \* \* \* Healthcare professional English, Mandarin, Bahasa Malaysia Last wear telline () 25-11-2020 or 045-7 PH alpro Specialty amc GP Dr. Doctor User Alpro Pharmacist, AMC Doctors **Operating Hours** Nutritionist & Tap on Doctors **General Practitioner** Online Hours:: 08:00 AM Dietitian card to see the Credentials MBBS list of available E-Prescription doctors Education 2 Dr. Dr. Mario University of Kingsmen Family Medicine and QA On long term medication, and need a > refill? Consult with a healthcare Languages professional for a prescription. Last seat: prime @ 30-10-3010 or (8-58-374 English, Mandarin, Bahasa Malaysia Once you have decided on the About Me > • Cak Dr. Khong Mei Hua doctor, Tap "Request 3 REQUEST CHAT NOW HealthChat (Mon-Fri 9am-2pm) **Profile & Settings** chat now" 

## **DIGITAL HEALTH: Part 1- Request for Consultation**

## **DIGITAL HEALTH: Part 1- Request for Consultation**

You will receive notifications on your phone regarding consultation and prescription updates (please ensure your notifications have been turned on for this application)