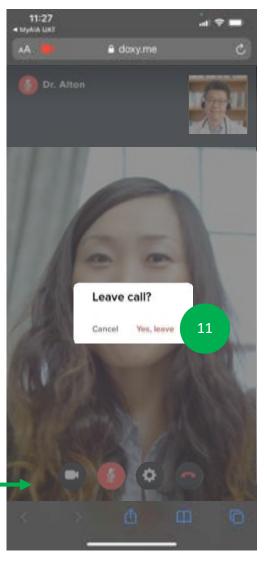

You may also wait for notification updates from the doctor and tap on them to complete the next step.

You can tap on "End Session" to end the consult with the doctor

Tap on "Doctor's Profile" to view the doctors personal information