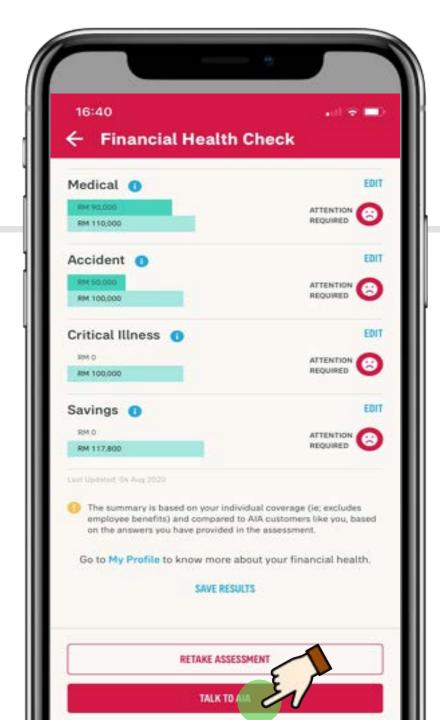

## **FUNCTIONS OVERVIEW**

for customers

Apart from latest information and updates from AIA, customers will receive personalised offers in this section

**Financial Health Check** Existing customers are able to:

- Take the coverage gap assessment.
- View a summary of their current protection gaps and speak to a Life Planner to further understand what products/offerings are available to them.

<u>menu</u>