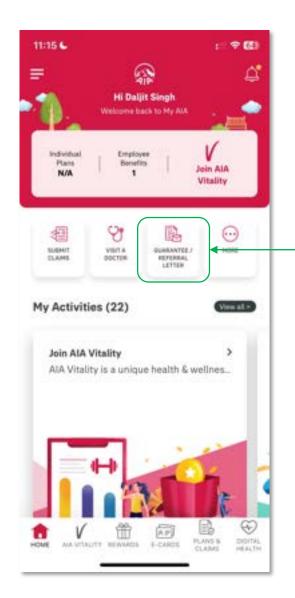

#### **ENTRY POINT** GUARANTEE / REFERRAL LETTER

 Entry Point A @
 Main Dashboard
 Can click on the "Guarantee Letter" icon on the homepage.

H \* 60

3

PRE

ONLINE

•

MI