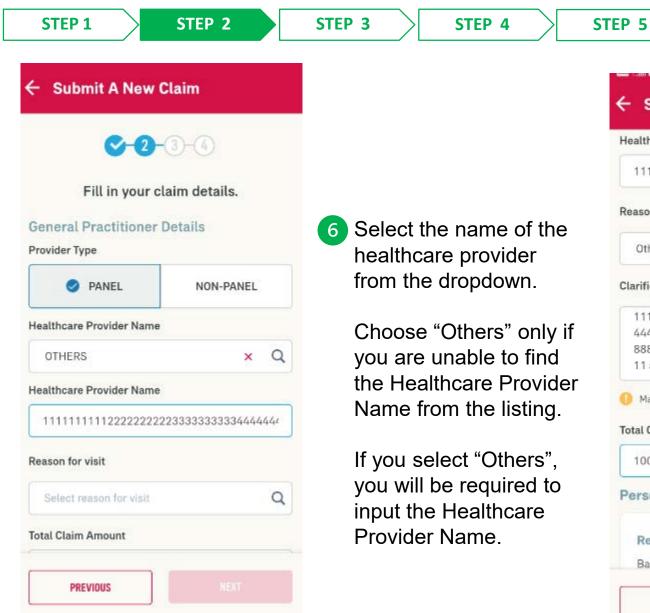

## **REQUEST FOR GUARANTEE LETTER –**

**02: Part 1- Begin Request** 

AIA confidential and proprietary information. Not for distribution.

#### **REQUEST FOR GL: Part 1- Begin Request**

menu

**Online Form for Guarantee Letter request** 