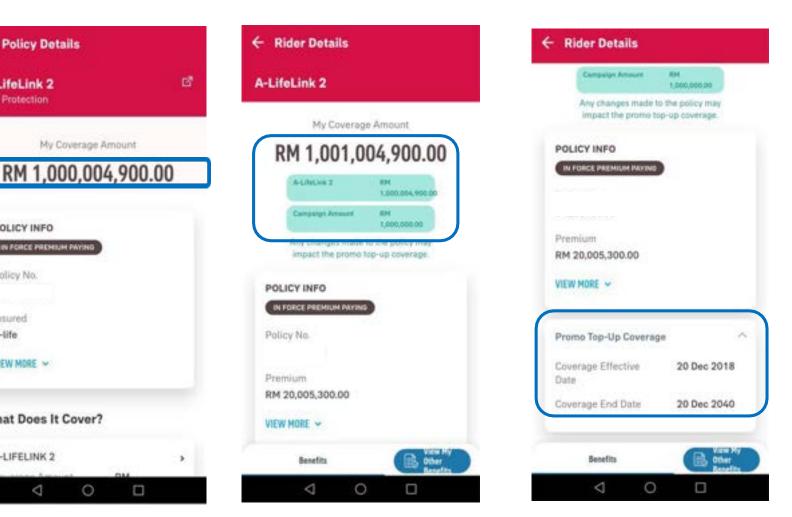

\* ED

STEP 1

STEP 3

**STEP 2** 

STEP 4

11:12 6 := \* B **Request For Guarantee Letter** ÷ 6-0-0-0 **Upload Document** Supporting Documents 6 Appointment Card or Appointment Letter from Medical Centre for the follow-up You can attach a max of 6 files (.tiff/tif,.pdf,.ipeg,.png). Each file size cannot exceed 5MB. Please ensure that your samera permassion is enabled in App. Settings before using the camera function. + UPLOAD FILE I confirm the accuracy of the documents uploaded to support this Guarantee Letter request. PREVIOUS

It is mandatory to attach the image of the appointment card or letter of the follow-up visit.

Click on the "Upload File". You can opt to select a file from your gallery, or immediately take a photo through the camera function.

8

**STEP 3** 

STEP 1

**STEP 2** 

STEP 4

11:12 6 : \* 00 Cancel Photos Albums Add Q. Photos, People, Places... ---location of ---------100.00 manual literature whereas the Annual Advances of the Owner, Name last later -And I -----------1.000 ---------------Read of the Sec. 1 -----International Property Name Sec. 1 Sec. 1 Suma in Show Selected (1) 9 Actual Size (234 K8).

#### **REQUEST FOR GL: Post Hospitalisation** <u>menu</u>

STEP 4 **STEP 2 STEP 3** 12144 Request For Guarantee Letter 0000 Completed! Your request for Guarantee Letter has been submitted nextensifully and will be presented. Now rom vites your guarantee latter request order the Guarantee / thefenal Latter section action the employee benefit section in the app. View Guarantee Letter Details Request Details Assurement Date 12/01/2022 Named In-LOD EMPLOYEE ADD! Disenances Latter Type Post Neophalipation Company Name LOG TESTING Post Hospitalisation Details Sustantes Letter Norther 14704834 Healthcare Provider Name CHANGE BYTHER HOMEOHODOR Administra Date 29 Beg-2021 Discharge chest 33 Nev 2021 Uplead Documents INVESTIGATION AND ADDRESS OF THE REPORT OF THE PARTY OF THE REPORT OF TH

Your request has been submitted and will be processed accordingly. You will see this confirmation page.

**STEP 1** 

## **REQUEST FOR GUARANTEE LETTER –** 06: Notifications

AIA confidential and proprietary information. Not for distribution.

Push Notification is sent throughout the GL request journey.

NOTIFICATION

#### Push Notification is sent when the request has been successfully submitted. **NOTIFICATION** 10:37 6 HI 40 828 My Statements & Letters ← My Statements & Letters × Your latest notification **Guarantee Letter Status** REMOVE will be on the top. We have received your GL request. Please n ... **Guarantee Letter Status Guarantee Letter Status** We have received your GL request. Please note that We have received your GL request. Please n ... your GL approval is subject to benefits T&C. We will update you on the status soon. **Guarantee Letter Status** Your Final Guarantee Letter R0000173 for... Guarantee Letter Status We have received your FGL request. Plea... Guarantee Letter Status Your Guarantee Letter R0000174 for DAL **Guarantee Letter Status** Your GL request for NEW VISIT REQUEST, h ... Guarantee Letter Status We have received your GL request. Pleas... Guarantee Letter Status 5 We have received your FGL request. Plea...

The notification for confirmation of receipt of request.

NOTIFICATION

Push Notification is sent until the GL decision is made (eg approved). It is also sent for GL Activation (where applicable) and to view the guarantee letter.

cause.