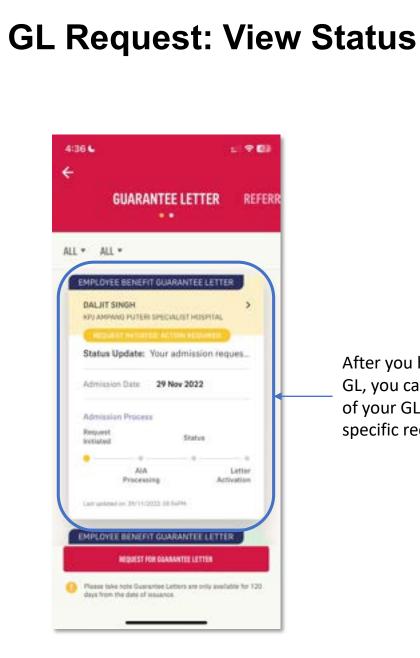

<br>SPECIALIST HOSPITAL for feedback on y<br>request. Processing of your GL request w<br>upon receiving the feedback from the ho<br>are sorry for the inconvenience that this | vill resume<br>spital. We | We have received the feedback form<br>HOSPITAL on<br>request. Your request will resume proces<br>as possible. We thank you for your patient | your GL<br>sing as soon | We have received a cancellation request<br>request from proceeded with the request. Please com<br>hospital for more information with regar<br>matter TO | act the | Your guarantee letter request has been o<br>to 30 days waiting period. Guarantee Let<br>is only available in MyAIA App. |        |

## **REQUEST FOR GUARANTEE LETTER –** 08: GL Request Status



AIA confidential and proprietary information. Not for distribution.



After you have requested for GL, you can view the status of your GL by clicking on the specific request card.

You can see the details of the GL request status after you clicked on the specific card.



menu

## GL Request Status: Part 1 – Request Initiated

Right after request has been submitted, you can see card with amber colour and status of "**Request Initiated**".

| Carlord Brief Colorer                           | NULLETING .       |
|-------------------------------------------------|-------------------|
| DALLET SINGH                                    |                   |
| BUBANG JANA HEDICAL CE                          | KTHE SON BHD      |
|                                                 |                   |
| Status update: We have<br>request via HyAGA for |