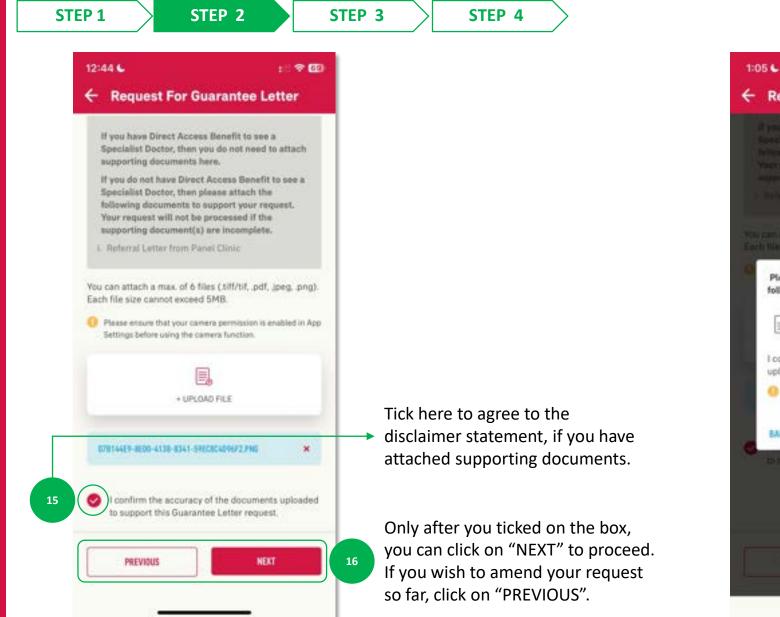

#### **CREATE ONLINE PROFILE**

- Key in User ID 1.
- 2. Key in Password
- 3. Key in Password again to Confirm Password
- Key in Email 4.

## **STEPS** FOR REGISTRATION

STEP 2

STEP 4

← Registration

STEP 1

0-0-0-0

Almost There... WE JUST NEED TO MAKE SURE IT'S YOU!

We've sent a 6-digit OTP to your mobile number.