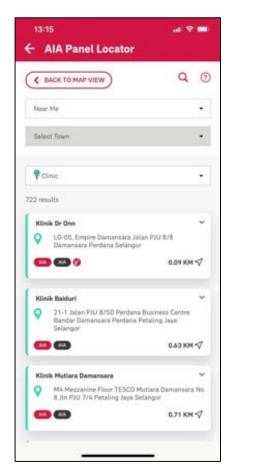

## **LIST VIEW** AIA PANEL LOCATOR

| 13:15                                                                                          | al 🗢 🚍    |                               |
|------------------------------------------------------------------------------------------------|-----------|-------------------------------|
| BACK TO MAP VIEW                                                                               | Q (0)     |                               |
| Near Me                                                                                        |           |                               |
| Select Town                                                                                    | •         |                               |
| P Clinic                                                                                       |           | Choose<br>Type of<br>Provider |
| P Clinic                                                                                       |           |                               |
| 24 Hours Clinic                                                                                |           | List View                     |
| <ul> <li>Hospital</li> <li>Platinum Hospital</li> </ul>                                        |           | Displays                      |
| AlA Customer Centres                                                                           |           | - Pane                        |
| P Ambulatory Care Centre                                                                       |           | - Addr                        |
| Dental                                                                                         |           | - Polic                       |
| <ul> <li>21-1 Jalan PJU 8/5D Perdana I<br/>Bandar Damansara Perdana Pi<br/>Selangor</li> </ul> |           | - Dista                       |
| <b>•••</b>                                                                                     | 0.63 KM 🗸 |                               |
| Klinik Mutiara Damansara                                                                       | ~         |                               |
| M4 Mezzanine Floor TESCO Mi<br>B Jin PJU 7/4 Petaling Jaya Sel                                 |           |                               |
| <b>••</b>                                                                                      | 0.71 КМ 🗸 |                               |
|                                                                                                |           |                               |

|                                                                                               | 13:15                                                                                                                                                                                                                                                                                                                                                                                                                                                                                                                                                                                                                                                                                                                                                                                                                                                                                                                                                                                                                   | ₹ ■              | Tap to go                | 13:15                                                                                                                                                                                                                                                                                                                                                                                                                                                                                                                                                                                                                                                                                                                                                                                                                                                                                                                                                                                                                                                                                                                                                                                                                                                                                                                                                                                                                                                                                                                                                                                                                                                                                                                                                                                                                                                                                                                                                                                                                                                                                                                                    | ? <b>-</b> |
|-----------------------------------------------------------------------------------------------|-------------------------------------------------------------------------------------------------------------------------------------------------------------------------------------------------------------------------------------------------------------------------------------------------------------------------------------------------------------------------------------------------------------------------------------------------------------------------------------------------------------------------------------------------------------------------------------------------------------------------------------------------------------------------------------------------------------------------------------------------------------------------------------------------------------------------------------------------------------------------------------------------------------------------------------------------------------------------------------------------------------------------|------------------|--------------------------|------------------------------------------------------------------------------------------------------------------------------------------------------------------------------------------------------------------------------------------------------------------------------------------------------------------------------------------------------------------------------------------------------------------------------------------------------------------------------------------------------------------------------------------------------------------------------------------------------------------------------------------------------------------------------------------------------------------------------------------------------------------------------------------------------------------------------------------------------------------------------------------------------------------------------------------------------------------------------------------------------------------------------------------------------------------------------------------------------------------------------------------------------------------------------------------------------------------------------------------------------------------------------------------------------------------------------------------------------------------------------------------------------------------------------------------------------------------------------------------------------------------------------------------------------------------------------------------------------------------------------------------------------------------------------------------------------------------------------------------------------------------------------------------------------------------------------------------------------------------------------------------------------------------------------------------------------------------------------------------------------------------------------------------------------------------------------------------------------------------------------------------|------------|
|                                                                                               | BACK TO MAP VIEW                                                                                                                                                                                                                                                                                                                                                                                                                                                                                                                                                                                                                                                                                                                                                                                                                                                                                                                                                                                                        | •                | back to Map<br>View      | C BACK TO MAP VIEW Q                                                                                                                                                                                                                                                                                                                                                                                                                                                                                                                                                                                                                                                                                                                                                                                                                                                                                                                                                                                                                                                                                                                                                                                                                                                                                                                                                                                                                                                                                                                                                                                                                                                                                                                                                                                                                                                                                                                                                                                                                                                                                                                     | •          |
| Choose<br>Type of<br>Provider                                                                 | ♥ Clinic<br>722 results                                                                                                                                                                                                                                                                                                                                                                                                                                                                                                                                                                                                                                                                                                                                                                                                                                                                                                                                                                                                 | •                | Tap for Panel<br>Details | P Clinic Klinik Dr Onn                                                                                                                                                                                                                                                                                                                                                                                                                                                                                                                                                                                                                                                                                                                                                                                                                                                                                                                                                                                                                                                                                                                                                                                                                                                                                                                                                                                                                                                                                                                                                                                                                                                                                                                                                                                                                                                                                                                                                                                                                                                                                                                   | •          |
| List View<br>Displays<br>- Panel Name<br>- Address<br>- Policy Entitlement<br>- Distance (KM) | Klinik Dr One         I.G-05, Empire Damansara Jalan PJU 8/8         Damansara Perdana Selangor         Image: Selangor | ×<br>M√<br>ra No |                          | <ul> <li>LG-05. Empire Damantara Jalan PJU 8/8<br/>Damansara Perdana Selangor</li> <li>0377311535</li> <li>MON-FRI: 9AM-6PM<br/>SAT: 9AM-1PM<br/>SUN: CLOSED<br/>PHOLEDW: CLOSED</li> <li>REI (1990) (1990) (1990) (1990) (1990) (1990) (1990) (1990) (1990) (1990) (1990) (1990) (1990) (1990) (1990) (1990) (1990) (1990) (1990) (1990) (1990) (1990) (1990) (1990) (1990) (1990) (1990) (1990) (1990) (1990) (1990) (1990) (1990) (1990) (1990) (1990) (1990) (1990) (1990) (1990) (1990) (1990) (1990) (1990) (1990) (1990) (1990) (1990) (1990) (1990) (1990) (1990) (1990) (1990) (1990) (1990) (1990) (1990) (1990) (1990) (1990) (1990) (1990) (1990) (1990) (1990) (1990) (1990) (1990) (1990) (1990) (1990) (1990) (1990) (1990) (1990) (1990) (1990) (1990) (1990) (1990) (1990) (1990) (1990) (1990) (1990) (1990) (1990) (1990) (1990) (1990) (1990) (1990) (1990) (1990) (1990) (1990) (1990) (1990) (1990) (1990) (1990) (1990) (1990) (1990) (1990) (1990) (1990) (1990) (1990) (1990) (1990) (1990) (1990) (1990) (1990) (1990) (1990) (1990) (1990) (1990) (1990) (1990) (1990) (1990) (1990) (1990) (1990) (1990) (1990) (1990) (1990) (1990) (1990) (1990) (1990) (1990) (1990) (1990) (1990) (1990) (1990) (1990) (1990) (1990) (1990) (1990) (1990) (1990) (1990) (1990) (1990) (1990) (1990) (1990) (1990) (1990) (1990) (1990) (1990) (1990) (1990) (1990) (1990) (1990) (1990) (1990) (1990) (1990) (1990) (1990) (1990) (1990) (1990) (1990) (1990) (1990) (1990) (1990) (1990) (1990) (1990) (1990) (1990) (1990) (1990) (1990) (1990) (1990) (1990) (1990) (1990) (1990) (1990) (1990) (1990) (1990) (1990) (1990) (1990) (1990) (1990) (1990) (1990) (1990) (1990) (1990) (1990) (1990) (1990) (1990) (1990) (1990) (1990) (1990) (1990) (1990) (1990) (1990) (1990) (1990) (1990) (1990) (1990) (1990) (1990) (1990) (1990) (1990) (1990) (1990) (1990) (1990) (1990) (1990) (1990) (1990) (1990) (1990) (1990) (1990) (1990) (1990) (1990) (1990) (1990) (1990) (1990) (1990) (1990) (1990) (1990) (1990) (1990) (1990) (1990) (1990) (1990) (1990) (1990) (1990) (1990) (1990) (1990) (1990) (</li></ul> | 0.6        |