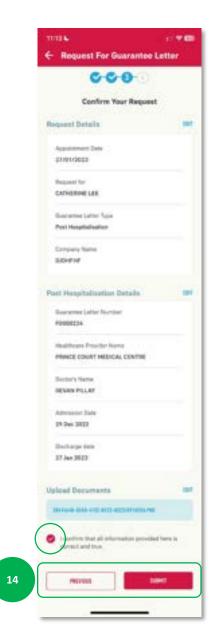

# **REQUEST FOR GUARANTEE LETTER –**

## **REQUEST FOR GUARANTEE LETTER –**

**02: Part 1- Begin Request** 

AIA confidential and proprietary information. Not for distribution.

#### **REQUEST FOR GL: Part 1- Begin Request**

menu

**Online Form for Guarantee Letter request** 