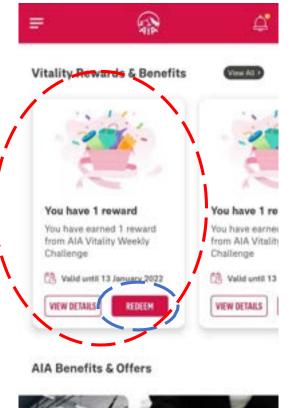

Review your claim details. If there are any edits to be made, click on "EDIT" and it will bring you back to that specific page.

7

8 Click "NEXT" to submit your claim.

 9 Your request has been submitted and will be processed accordingly.
 You will see this confirmation page with eClaim Reference No. as reference number.

You may also click "SAVE A COPY" to download an eClaim Receipt with details of the claim that you have just submitted.

Once you are done, to close off this browser/window to return to the MyAIA.

13