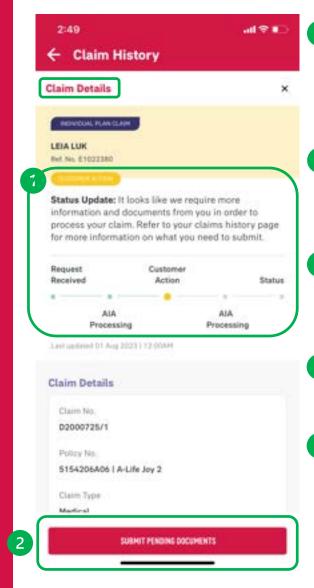

|
| Settlement Table                                          |             | <image/> <image/> <text><text><text><text><text><text><text><text><text><text></text></text></text></text></text></text></text></text></text></text> | uniter of the facety contact on<br>any of the cost of the facety of the<br>spirit of the cost of the facety<br>spirit or cost (address) because of the |

VIEW CORRESPONDENCE

Claim No. 05000109/1

Pplicy No.

Claim Type Medical

5154206A06 | A-Life Joy 2

## INDIVIDUAL eCLAIMS – Submit Pending Document



AIA confidential and proprietary information. Not for distribution.

13

MY AIA APP

#### **SUBMIT** Pending Document



- 1 For claim with "CUSTOMER ACTION" Status, you may submit your reply in Claim Details screen.
- Click on "Submit Pending Documents" to proceed with submission.
- 3 SiClick on "Upload Files" to upload the required documents.
- 4 Click on "SUBMIT" to complete the submission.
  - The success screen will be displayed for the successful submission.



0-0

SUBMIT PENDING DOCUMENTS

all 🕫 🔳

. .

2:51

· MYADA DAT

=





#### **SUBMIT** Pending Document



Once the submission of pending documents in processing, the Claim Status on the Claims History page will update to "AIA Processing".

# INDIVIDUAL POLICIES

- Entry point
- Steps to view your individual policies
- View your e-medical card
- View your notifications
- View Customer Careline



### **ENTRY POINT INDIVIDUAL POLICIES**



####