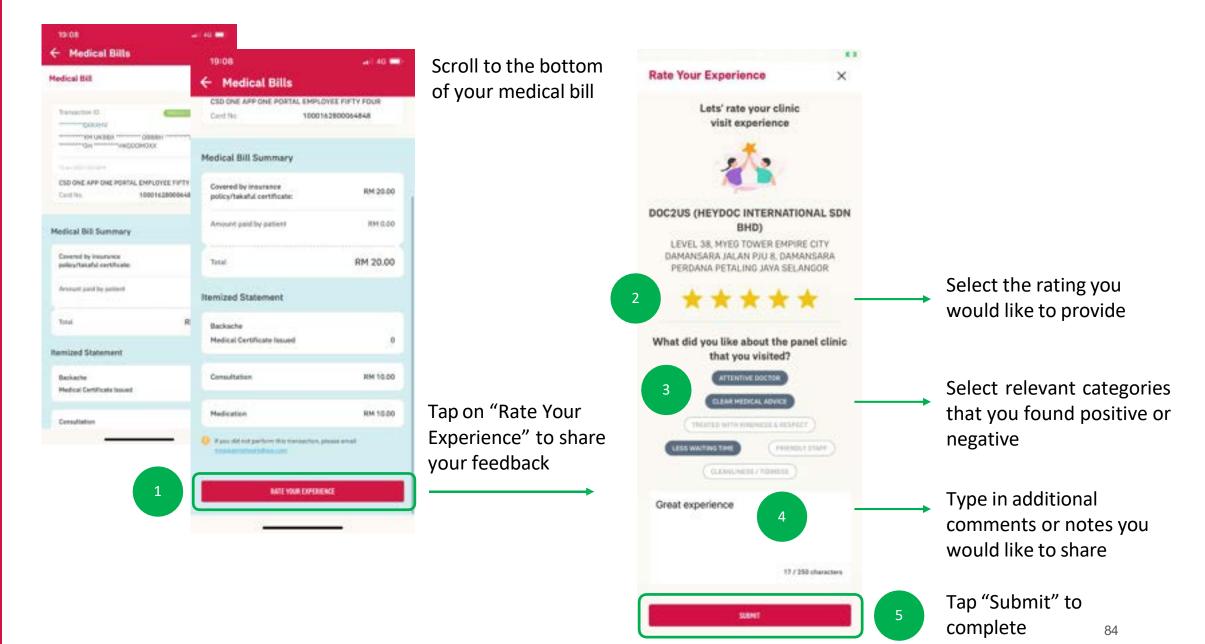

# MEDICAL BILL

Applicable for AIA Corporate Members only

- Entry point
- View Medical Bill

#### **ENTRY POINT** MEDICAL BILL

**Option A:** 

Entry Point @

**E-CARD DASHBOARD** 

-Ċ. = **EMPLOYEE BENEFITS** 1 2 **Option B:** SUBPRT CLAIM CLAIM HISTORY HEDICAL BILL Entry Point @ **PLAN & CLAIM** DASHBOARD ALL \* VIEW ALL 2 **Preferred Care Policy** > PCP Policy No. 30001912 Policy Owner Michael Yap Choon ABC Company Company Name Staff/Employee No. 8841712 Company Effective 12-Apr-2018 Date .... Financial Health Check Take a quiz to find out if you have enough insurance coverage. Discover your insurance unverage œ R. AIA VITALITY REWARDS. E-CARDS POLICY HEALTH HOME

## **VIEW** YOUR MEDICAL BILL

|                                                        |            |                                                                                 | Medical Bill                                                                                                               |               |
|--------------------------------------------------------|------------|---------------------------------------------------------------------------------|----------------------------------------------------------------------------------------------------------------------------|---------------|
| 20:15                                                  | al 🕈 🗊     |                                                                                 | Transaction (2)<br>Dring Disamenty<br>Barrigunan Ang Chaine (2)-39, 2nd Failer<br>Barlingunan Lutters: Wilcosh Petratechan | Jalan Ariyang |
| ALL •                                                  |            | <b>Summary</b><br>Will show the full medical bill<br>details based on the visit | CLID ONE APP ONE PORTAL TANAPUL E<br>THEFY<br>Card Hu. 40004630                                                            |               |
| Chong Dispensary                                       |            | }                                                                               | Medical Bill Summary                                                                                                       |               |
| CSD ONE APP ONE PORTAL TAKAFUL EMI<br>THIRTY           | PLOYEE     |                                                                                 | Covered by Insurance<br>pelocyTakahal certificate:                                                                         | RM 454        |
| Transaction ID 000001                                  |            |                                                                                 | Amount paid by palant                                                                                                      | 104           |
| AND THE PERIOD IN COMP.                                | *          |                                                                                 | Test                                                                                                                       | RM 45.0       |
| Chong Dispensary                                       | ,          |                                                                                 | Itemized Statement                                                                                                         |               |
| CSD ONE APP ONE PORTAL EMPLOYEE FO                     | DRTY CHILD |                                                                                 | Backastre<br>Medical Carificate Issued                                                                                     |               |
| Transaction ID 000002                                  |            |                                                                                 | Consultation                                                                                                               | 891 154       |
| 38.000 SU22 (12.2040                                   |            |                                                                                 | Helister .                                                                                                                 | 84110         |
| Chorg Dispensary<br>CSD ONE APP ONE PORTAL EMPLOYEE FO | ARTY CHILD |                                                                                 | Paracetamal Tablet 500mg<br>(mot. TellsLT1 broaspe: 500mg<br>Quertity: 101 Over Paul, RM 1,00                              | 804 10.       |
| TW0<br>Transaction ID 000003                           |            |                                                                                 |                                                                                                                            |               |
|                                                        |            |                                                                                 | Presslares                                                                                                                 | RM 20.0       |
| 12 668 2020 112 1794                                   | >          |                                                                                 | Designe Repid text<br>Cent: Presentaris I<br>Downthy: 11 Unit Press: BM 15:00                                              | 894 52.0      |
| Chong Dispensary<br>CSD ONE APP ONE PORTAL TAKAFUL EMI | PLOYEE     |                                                                                 | Andralizer (Precedure only)<br>Stat: Precedure )<br>Searrity, 11544 Prece. Am 18:00                                        | 894.120       |
| THIRTY SPOUSE<br>Transaction ID 000003                 |            |                                                                                 | T pro dia na patient fina managementa pasar                                                                                |               |