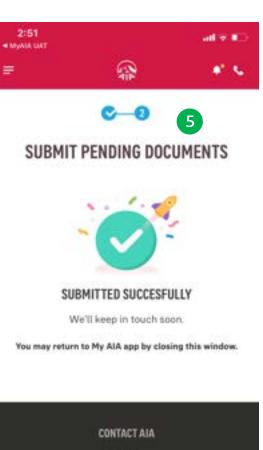

cost of the facety of the<br>spirit of the cost of the facety<br>spirit or cost (address) because of the |

VIEW CORRESPONDENCE

Claim No. 05000109/1

Pplicy No.

Claim Type Medical

5154206A06 | A-Life Joy 2

## INDIVIDUAL eCLAIMS – Submit Pending Document



AIA confidential and proprietary information. Not for distribution.

13

MY AIA APP

#### **SUBMIT** Pending Document



- 1 For claim with "CUSTOMER ACTION" Status, you may submit your reply in Claim Details screen.
- Click on "Submit Pending Documents" to proceed with submission.
- 3 SiClick on "Upload Files" to upload the required documents.
- 4 Click on "SUBMIT" to complete the submission.
  - The success screen will be displayed for the successful submission.



0-0

SUBMIT PENDING DOCUMENTS

all 🕫 🔳

. .

2:51

· MYADA DAT

=





#### **SUBMIT** Pending Document



Once the submission of pending documents in processing, the Claim Status on the Claims History page will update to "AIA Processing".

# INDIVIDUAL POLICIES

- Entry point
- Steps to view your individual policies
- View your e-medical card
- View your notifications
- View Customer Careline



### **ENTRY POINT INDIVIDUAL POLICIES**



#### Highlights



Bottom navigation

You'll find six icons at the bottom of your screen at anytime, on any page of the app



76

AM WEALTH HEMARDS E-CARDS

i-cair

(AP)

0

8

PERIOR

Ð

HEALTH

039E)

1. 2:08 S ---

#### **VIEW YOUR INDIVIDUAL POLICIES**

Both owner and payor roles can click "Pay Online", and

make a payment

Note:

Access to the Individual policy modules is based on your policy role Only owner role h