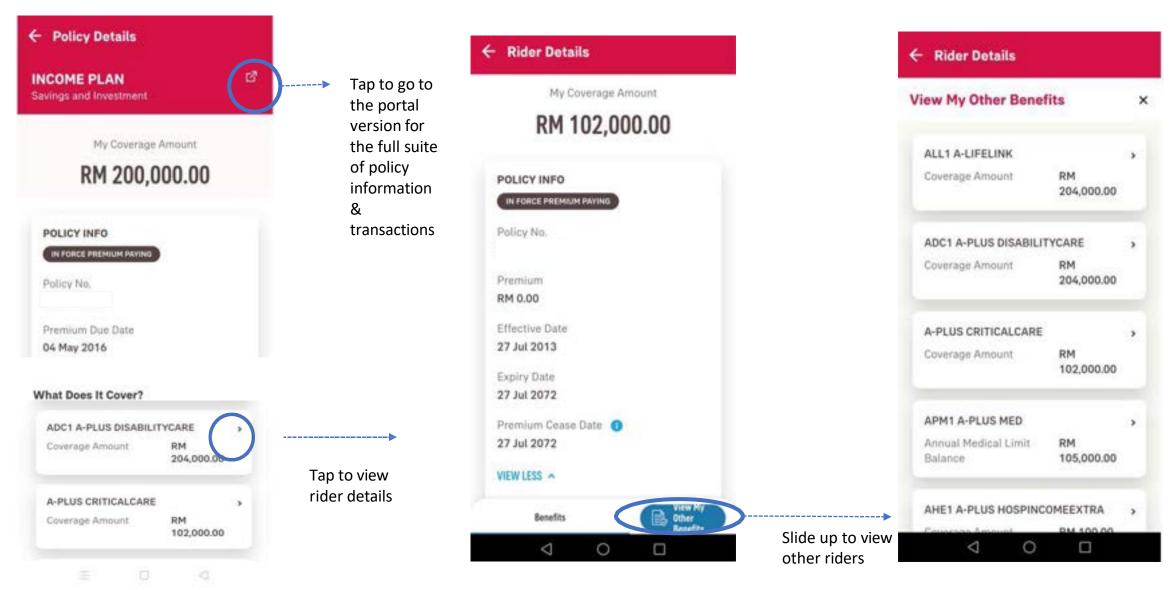

#### **VIEW TRANSACTION HISTORY**



## TRANSACTION HISTORY

| Payment History                                                                                                 | Online Paymen |
|-----------------------------------------------------------------------------------------------------------------|---------------|
| manufacture in the second s |               |

| -          |                     |
|------------|---------------------|
| Select th  | e transaction year  |
| Delege (II | re transaction year |
|            |                     |
| -          |                     |

#### Note:

Both owner and payer roles can click and view payment history and online payment in transaction history page

## VIEW YOUR RIDER DETAILS

#### (applicable for owner and insured role only)



<u>menu</u>

#### <u>menu</u>

#### **VIEW YOUR RIDER DETAILS (Medical Plan)**

(applicable for owner, insured and covered member role only)



#### Note:

- 1. For medical benefit which has confinement (per disability) limit feature, coverage amount will be displayed in policy details.
- 2. For medical benefit AAA Care Standard / Deluxe, Excelcare Plus (ECP) / Medicover Plus (MCP), only the Total Annual Medical Limit and Total Lifetime Limit will be displayed.
- 3. If your medical benefit's annual medical limit balance is more than the lifetime limit balance, the annual medical limit balance will reflect the lifetime limit balance.
- 4. Selected Hospital & Surgical medical benefit will only display the total lifetime limit (without utilized and balance limit info).
- 5. Any other medica