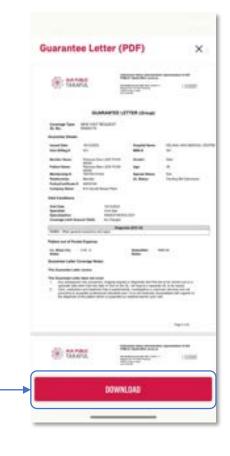

|                                                                                                                                                                 |



If you wish to download the GL, you can do so by clicking on the "**DOWNLOAD**" button at the bottom.

#### **GL** Request Status: Part 4 – Status: Declined

If the GL request is declined, the "**Status**" bubble will turn to red, and it will change to "**Declined**".

| ← GL History Detail                                                                                                                                 |
|-----------------------------------------------------------------------------------------------------------------------------------------------------|
| -                                                                                                                                                   |
| Control Report Frances ( 1997)