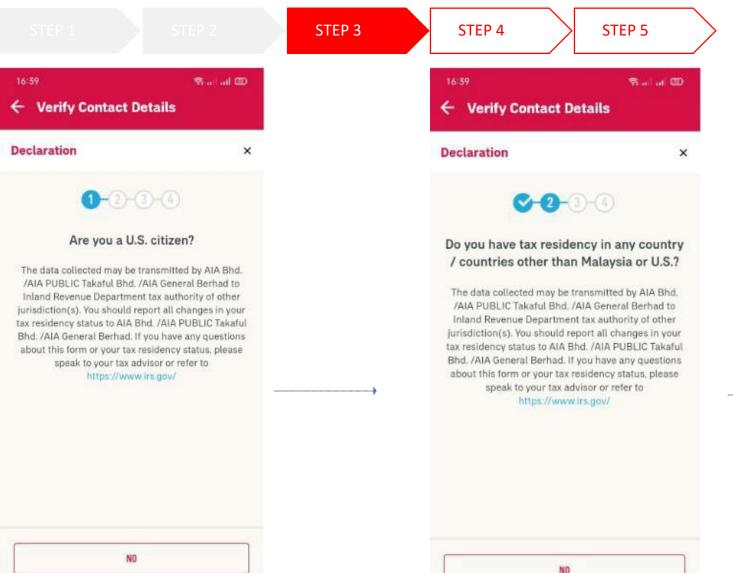

#### **FATCA & CRS DECLARATION**

Complete the FATCA & CRS declaration to proceed (for owner role only). Other roles do not need to go through FATCA & CRS declaration.

For owner role only, the contact details will be updated on their respective individual policies + MY AIA profile.

Other than owner role, the contact details will be updated on the MY AIA profile only.

#### **EDIT CONTACT DETAILS**

×

Once user has edited/ updated the contact details, proceed to the Foreign Account Tax Compliance Act (FATCA) and Common Reporting Standard (CRS) declaration (applicable to owner role only)

#### **FATCA/CRS** Declaration

Complete the Foreign Account Tax Compliance Act (FATCA) and **Common Reporting Standard (CRS)** declaration to proceed (applicable to owner role only) Other roles need not go through FATCA & CRS declaration

For owner role only, the contact details will be updated into their respective individual policies besides MY AIA profile Other than owner role, the contact details will only be updated into MY AIA profile