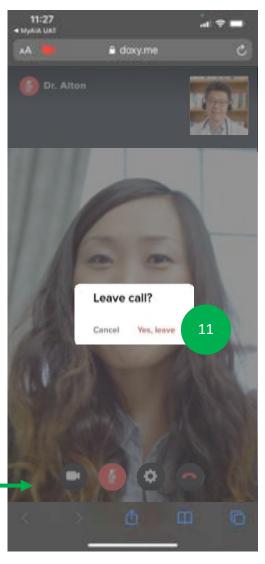

# STEP 1

a doxy.me

Finalizing connection, please stand by

STEP 4

Chat with your doctor and provide the necessary required information

Tap on "**Red Phone**" icon to end the video call.

As this is third party service, you will need to reopen your My AIA app to view your ePrescription should the doctor have prescribed medication.

You may also wait for notification updates from the doctor and tap on them to complete the next step.

You can tap on "End Session" to end the consult with the doctor

Tap on "Doctor's Profile" to view the doctors personal information