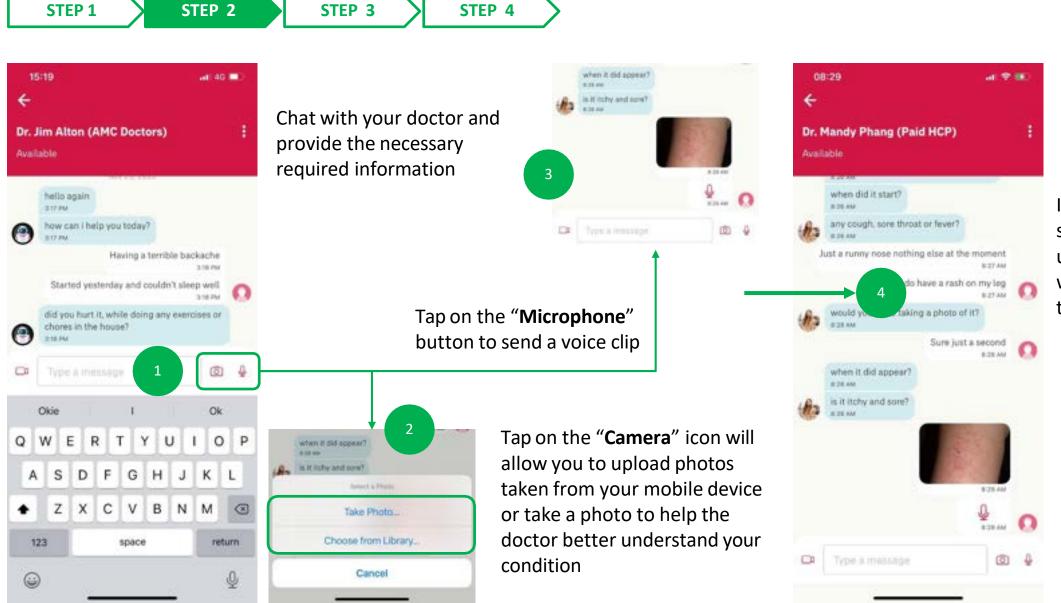

## DIGITAL HEALTH: Part 1- Request for Consultation

**STEP 1 STEP 2** STEP 3 **STEP 4** 16:56 at: 40 🔲 16:57 at: 40 🔳 16:57 at 40 🔳 **Digital Health** Our Doctors 4 AMC DOCTORS \* Have a guestion about your health? Chat with Tap on a doctor our panel doctors now Q to find out more. to view their CHAT HISTORY profile Dr. Jim Alton 0 Dr. Jim Alton \* \* \* \* Healthcare professional English, Mandarin, Bahasa Malaysia Last wear telline () 25-11-2020 or 045-7 PH alpro Specialty amc GP Dr. Doctor User Alpro Pharmacist, AMC Doctors **Operating Hours** Nutritionist & Tap on Doctors **General Practitioner** Online Hours:: 08:00 AM Dietitian card to see the Credentials MBBS list of available E-Prescription doctors Education 2 Dr. Dr. Mario University of Kingsmen Family Medicine and QA On long term medication, and need a > refill? Consult with a healthcare Languages professional for a prescription. Last seat: prime @ 30-10-3010 or (8-58-374 English, Mandarin, Bahasa Malaysia Once you have decided on the About Me > • Cak Dr. Khong Mei Hua doctor, Tap "Request 3 REQUEST CHAT NOW HealthChat (Mon-Fri 9am-2pm) **Profile & Settings** chat now" 

# STEP 1

a doxy.me

Finalizing connection, please stand by

STEP 4

Chat with your doctor and provide the necessary required information

Tap on "**Red Phone**" icon to end the video call.

As this is third party service, you will need to reopen your My AIA app to view your ePrescription should the doctor have prescribed medication.