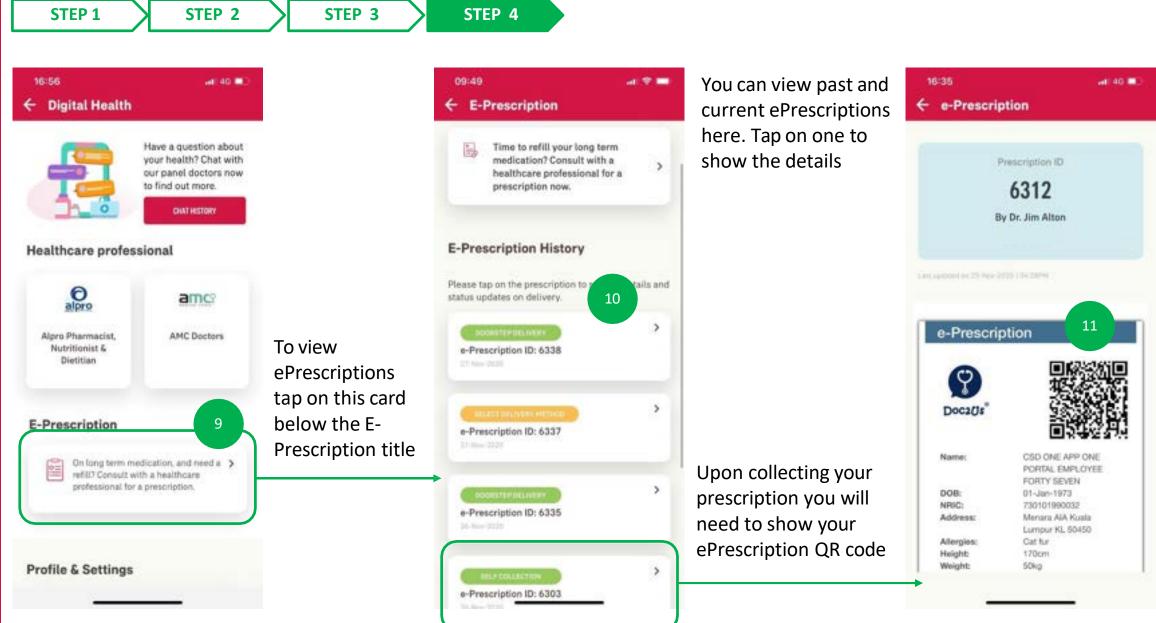

# DIGITAL HEALTH

Applicable for AIA Corporate Members only

- Entry Point
- Online Consultation
- E-prescription
- Profile & Settings

menu

Tap on the card or arrow to interact with the card

menu

10

MY AIA APP

| 20:45<br>Profile & Settings  | at: 40.880 |                                                                         | Weight       | ×     |
|------------------------------|------------|-------------------------------------------------------------------------|--------------|-------|
| BIODATA                      | 5          |                                                                         | 24.0us-2020  | 100 K |
| Weight<br>100 KG             | >          |                                                                         | •            |       |
| Height<br>D CM               | *          | You can tap on the<br>specific field to see the<br>past updates of your | 24 Nov. 2000 | 100 K |
| BMI<br>D                     | >          | biodata                                                                 |              |       |
| Heart Rate<br>D BPM          | >          |                                                                         |              |       |
| Blood Pressure<br>mmHg       | >          |                                                                         |              |       |
| Body Temperature<br>D C      | >          |                                                                         |              |       |
| Blood Glucose (Fasting)<br>0 | >          |                                                                         |              |       |
| EDIT BIODATA                 |            |                                                                         | EDITION      | 10ATA |

10

menu

updated biodata screen

09:48 at 😤 💳 **Digital Health** Paid HCP Alpro Pharmacist, Your past Nutritionist & Dietitian addressed will be displayed for reference **E-Prescription** (should you have saved one previously) On long term medication, and need a > refill? Consult with a healthcare professional for a prescription. **Profile & Settings Delivery Details** EDIT Update the respective fields. Contact Number 01234567890 Tap on "Save Address Address" to Wisma AIA Kuala Lumpur KL 50450 confirm 5

Your updated address will be reflected on the Profile & Settings screen

Tap on the card or "**Edit**" button to interact with the card

<u>menu</u>

10

MY AIA APP

10

menu

interact with the card