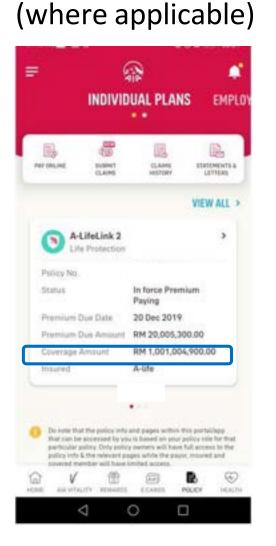

\* ED

STEP 1

STEP 3

**STEP 2** 

STEP 4

11:12 6 := \* B **Request For Guarantee Letter** ÷ 6-0-0-0 **Upload Document** Supporting Documents 6 Appointment Card or Appointment Letter from Medical Centre for the follow-up You can attach a max of 6 files (.tiff/tif,.pdf,.ipeg,.png). Each file size cannot exceed 5MB. Please ensure that your samera permassion is enabled in App. Settings before using the camera function. + UPLOAD FILE I confirm the accuracy of the documents uploaded to support this Guarantee Letter request. PREVIOUS

It is mandatory to attach the image of the appointment card or letter of the follow-up visit.

Click on the "Upload File". You can opt to select a file from your gallery, or immediately take a photo through the camera function.

8

**STEP 3** 

STEP 1

**STEP 2** 

STEP 4

11:12 6 : \* 00 Cancel Photos Albums Add Q. Photos, People, Places... ---location of ---------100.00 manual literature whereas the Annual Advances of the Owner, Name last later -And I -----------1.000 ---------------Read of the Sec. 1 -----International Property Name Sec. 1 Sec. 1 Suma in Show Selected (1) 9 Actual Size (234 K8).

#### **REQUEST FOR GL: Post Hospitalisation** <u>menu</u>

STEP 4 **STEP 2 STEP 3** 12144 Request For Guarantee Letter 0000 Completed! Your request for Guarantee Letter has been submitted nextensifully and will be presented. Now rom vites your guarantee latter request order the Guarantee / thefenal Latter section action the employee benefit section in the app. View Guarantee Letter Details Request Details Assurement Date 12/01/2022 Named In-LOD EMPLOYEE ADD! Disenances Latter Type Post Neophalipation Company Name LOG TESTING Post Hospitalisation Details Sustantes Letter Norther 14704834 Healthcare Provider Name CHANGE BYTHER HOMEOHODOR Administra Date 29 Beg-2021 Discharge chest 33 Nev 2021 Uplead Documents INVESTIGATION AND ADDRESS OF THE REPORT OF THE PARTY OF THE REPORT OF TH

Your request has been submitted and will be processed accordingly. You will see this confirmation page.

**STEP 1** 

## **REQUEST FOR GUARANTEE LETTER –** 06: Notifications

AIA confidential and proprietary information. Not for distribution.

Push Notification is sent throughout the GL request journey.

NOTIFICATION

#### Push Notification is sent when the request has been successfully submitted. **NOTIFICATION** 10:37 6 HI 40 828 My Statements & Letters ← My Statements & Letters × Your latest notification **Guarantee Letter Status** REMOVE will be on the top. We have received your GL request. Please n ... **Guarantee Letter Status Guarantee Letter Status** We have received your GL request. Please note that We have received your GL request. Please n ... your GL approval is subject to benefits T&C. We will update you on the status soon. **Guarantee Letter Status** Your Final Guarantee Letter R0000173 for... Guarantee Letter Status We have received your FGL request. Plea... Guarantee Letter Status Your Guarantee Letter R0000174 for DAL **Guarantee Letter Status** Your GL request for NEW VISIT REQUEST, h ... Guarantee Letter Status We have received your GL request. Pleas... Guarantee Letter Status 5 We have received your FGL request. Plea...

The notification for confirmation of receipt of request.

NOTIFICATION

Push Notification is sent until the GL decision is made (eg approved). It is also sent for GL Activation (where applicable) and to view the guarantee letter.

cause.