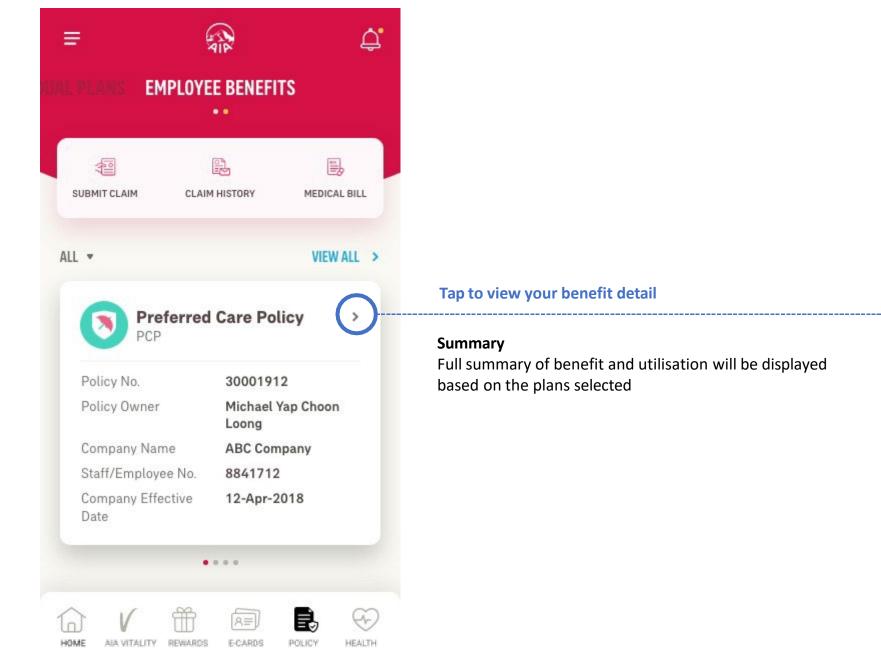

## **ENTRY POINT** EMPLOYEE BENEFIT & UTILISATION

Swipe left/right here to choose between your Individual or Employee Benefits policy(s).

| Preferred Care Polic<br>CP | F <b>Y</b>                  |   |  |  |
|----------------------------|-----------------------------|---|--|--|
| Policy No.                 | 30001912                    |   |  |  |
| Policy Owner               | Michael Yap Choo            | n |  |  |
| Company Name               | ABC Company<br>8841712      |   |  |  |
| Staff/Employee No.         |                             |   |  |  |
| Company Effective Date     | 12-APR-2018                 |   |  |  |
| Bank Name                  | CITIBANK                    |   |  |  |
| Account No.                | XXXX XXXX XXXX              |   |  |  |
| mail Address               | micheal.yap@company.c<br>om |   |  |  |
| Who Does It Cover?         |                             |   |  |  |
|                            |                             |   |  |  |
| Michael Yap Choon Lo       | ong                         | 2 |  |  |
| Identification No.         | 801023141234                |   |  |  |
|                            | 23-0CT-1980                 |   |  |  |

**Employee Benefit Summary** 

Full summary of policy details as well as employee and dependant's basic info

#### Continued

#### Tap to view benefit & utilisation

Bells No.

09

| Hospital        | & Surgical-Base                                                     | ¢.           |                   | Filter                  | ×               | Transaction ID                                                                   | -           |
|-----------------|---------------------------------------------------------------------|--------------|-------------------|-------------------------|-----------------|----------------------------------------------------------------------------------|-------------|
|                 |                                                                     |              |                   | Claimant Name           |                 | Chong Dispensery<br>Biangunan Eng Choon 55-59, 2nd                               | Elour Islan |
| ST 7 DAYS 👻     |                                                                     |              | Filter based on   | Michael Yap Choon Loong | •               | Ampang, 50450, Kuala Lumpor                                                      |             |
|                 |                                                                     |              | - Claimant's Name | Product                 |                 | Michael Yap Choon Loong                                                          |             |
| (S-APR-2019     |                                                                     | >            | - Type of benefit | Dental Benefits         | •               | Card No. XXXXXXX                                                                 | 00000       |
| Michael Yap Cho |                                                                     |              |                   |                         |                 | 1000                                                                             |             |
| Product         | Dental Benefits                                                     |              |                   |                         |                 | Bill Summary                                                                     |             |
| Jsage Amount    | RM160.00                                                            |              |                   |                         |                 | Covered by insurance policy                                                      | RM 45.00    |
| Provider        | Drs Young Newton Dan<br>Rakan-rakan                                 |              |                   |                         |                 | Patient to Pay                                                                   | RM 0.00     |
|                 |                                                                     |              |                   |                         |                 | Total                                                                            | RM 45.00    |
| 15-APR-2019     |                                                                     | 6            |                   |                         |                 | Itemized Statement                                                               |             |
| Ching Boon Ling | 1                                                                   | $\mathbf{U}$ |                   | Tap to vie              | ew medical bill | Fever / Cough / Cold / Flu<br>Medical Certificate                                | 0           |
| Product         | Optical Benefits                                                    |              |                   |                         |                 |                                                                                  |             |
| Usage Amount    | RM260.00                                                            |              |                   |                         |                 | Consultation                                                                     | RM 15.00    |
| Provider        | KLINIK RASA SAYANG                                                  |              |                   |                         |                 | Medication                                                                       | RM 30.00    |
|                 |                                                                     |              |                   |                         |                 | Paracetamol<br>Unit: TAB I Docage : 500mg<br>Quantity : 10 I Unit Price : RM 1.0 | RM 10.00    |
|                 |                                                                     |              |                   |                         |                 | Clarinase Tab<br>Unit : TAB   Distage : Per Tablet                               | RM 30.00    |
|                 | nount of policy utilisation. Actual utili<br>to 24 hours to update. | uation       |                   |                         |                 | Fyre det tel perform fra Vangerium, pinner<br>programmer fallen unt              | anal        |