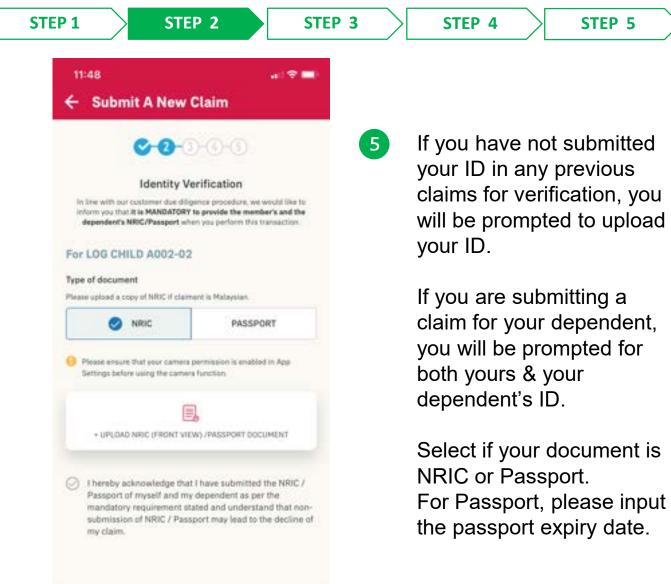

# GUARANTEE / REFERRAL LETTER

Applicable for AIA Corporate Members only

- Entry point
- Request for GL
- Notifications
- GL Request Status

#### **ENTRY POINT** GUARANTEE / REFERRAL LETTER

 Entry Point A @
 Main Dashboard
 Can click on the "Guarantee Letter" icon on the homepage.

H \* 60

3

PRE

ONLINE

•

MI

#### **VIEW** STATUS OF GUARANTEE LETTER REQUEST

# **REQUEST FOR GUARANTEE LETTER –**

### **01: Entry Point to Request for GL**

AIA confidential and proprietary information. Not for distribution.

#### ENTRY POINT TO REQUEST FOR GUARANTEE LETTER (GL)

Click here to go into the Request for Guarantee Letter page

menu