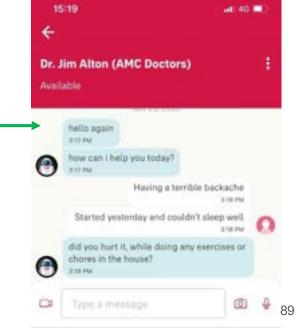

# STEP 1

a doxy.me

Finalizing connection, please stand by

STEP 4

Chat with your doctor and provide the necessary required information

Tap on "**Red Phone**" icon to end the video call.

As this is third party service, you will need to reopen your My AIA app to view your ePrescription should the doctor have prescribed medication.

You may also wait for notification updates from the doctor and tap on them to complete the next step.

You can tap on "End Session" to end the consult with the doctor

Tap on "Doctor's Profile" to view the doctors personal information