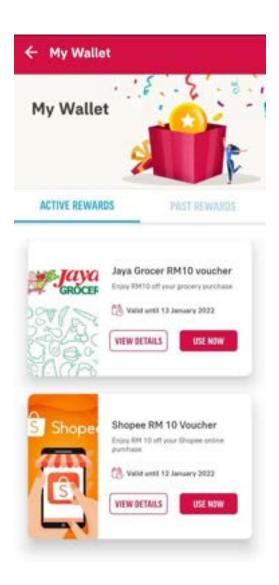

uch 'n Go Teuc! > RM10 Reload Jaya Grocer Java GROCER > **RM10** Voucher GrabFood Grob 3 RM10 Voucher Food Shopee > **RM10** Voucher **VIEW DETAIL** VIEW DETAIL

Select the reward you would like to know more about



You can view the details such as How to Use and Terms & Conditions of each reward.

s complimentary

**REWARD DETAILS** 

Π

NUMBER OF

details, click on View Details.

If you would like to view the reward

1nl

## **REDEEM** WEEKLY CHALLENGE/EARNED REWARDS





Ð

**Click on REDEEM** 



\_\_\_\_\_

#### **CHOOSE YOUR** PREFERRED REWARD from the earned rewards listing



#### Save to Wallet or Use Now

Choose Save to Wallet if you would like to utilise the reward later.

MY AIA APP



## HOW TO USE MY WALLET?



You can find your wallet at the top right

of the Rewards page



#### **ACTIVE REWARDS**

You can find the rewards you've saved to your wallet under the Active Rewards tab



#### **PAST REWARDS**

\_\_\_\_

You can find the rewards that have expired or you have used under the Past Rewards tab

## HOW TO USE REWARDS









Jaya Grocer RM10 voucher Enjoy RM10 off your grocery purchase



#### **CLICK ON USE NOW**

You can click on USE NOW either from the reward you saved in your wallet or from the pop-up where you select your reward

#### YOU MAY REDEEM THE VOUCHER NOW

Redemption detail, terms and conditions and expiry date will be displayed

Only Swipe After Use after you have redeemed the reward

## **REDEEM UNIQUE PROMO CODES**



**VIEW CONTENT & SAVE TO WALLET** 

You can check the details of your

reward and save it to your wallet

#### SELECT