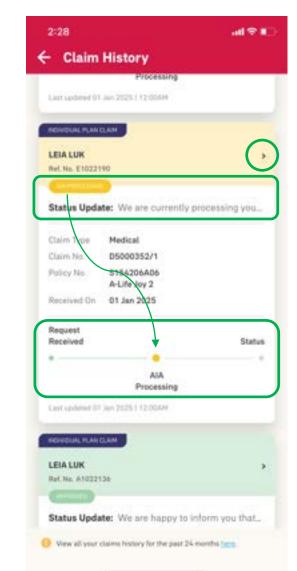

| Claim No.<br>D5000109/1                                                        |  |
| Last sentend 01 des 2025 I 12 004M                            |                |                                                 | Policy No.<br>5154206A06   A-Life Joy 2                                        |  |
| LEIA LUK                                                      |                |                                                 | Claim Type<br>Medical                                                          |  |
| Ref. No                                                       | ×              |                                                 | Predicas                                                                       |  |



×

#### **VIEW** Individual Claim History



You can view your claim status here. Click forward button to view full description of status update in Claims Details page

Status tracking map with current claim status highlighted.

| 2:28                                                                                                                                | ad 오 📭 |
|-------------------------------------------------------------------------------------------------------------------------------------|--------|
| Claim History                                                                                                                       |        |
| laim Details                                                                                                                        | ×      |
| HOWDLAL PLAN GLAIM