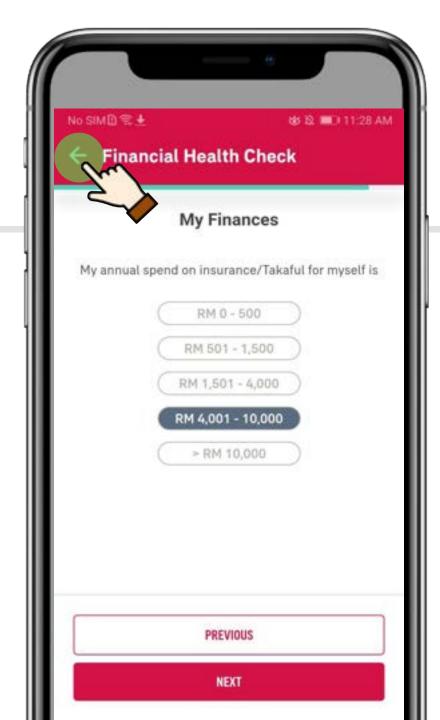

talk to AIA to find out more

If you have an existing servicing Life Planner(s), the My AIA app will automatically prompt the name of the Life Planner(s) for you to choose . Enter your contact details and your Life Planner will contact you

If you do not have a Life Planner and have opted to meet one, AIA will arrange for a Life Planner to contact you



## I want to talk to AIA to find out more

#### 1.Enter your email address

2. Malaysia mobile number starts with(60), so input the following way, i.e. for016-3239143 input as "163239143"

#### 3. Pick your preferred location to meet

4.Pick a preferred day (weekday/weekend) and timing (office or non office hours)

#### 5. Tap Submit

Note: Email address and phone number are pre-populated however, you can still update or change as needed



## Can I drop FHC half way

Yes, you can stop your assessment mid way and continue later

Just tap on the back arrow

MY AIA APP



## Can I drop FHC half way

- Tap Close & Save Progress
- You will be brought back to the main dashboard



## Can I drop FHC half way

 When you are ready to continue with your FHC assessment, tap CONTINUE to finish off your assessment from where you have stopped

23

## Any other section in the app that I can find FHC

- There will be a FHC alert appearing on your Individual Plans page
- You can start your FHC assessment here too



R.



## Will I be alerted with FHC updates in My Inbox

Yes, tap on the bell icon to go into your inbox.



## Will I be alerted with FHC updates in My Inbox

Go to General to view unread messages



## Will I be alerted with