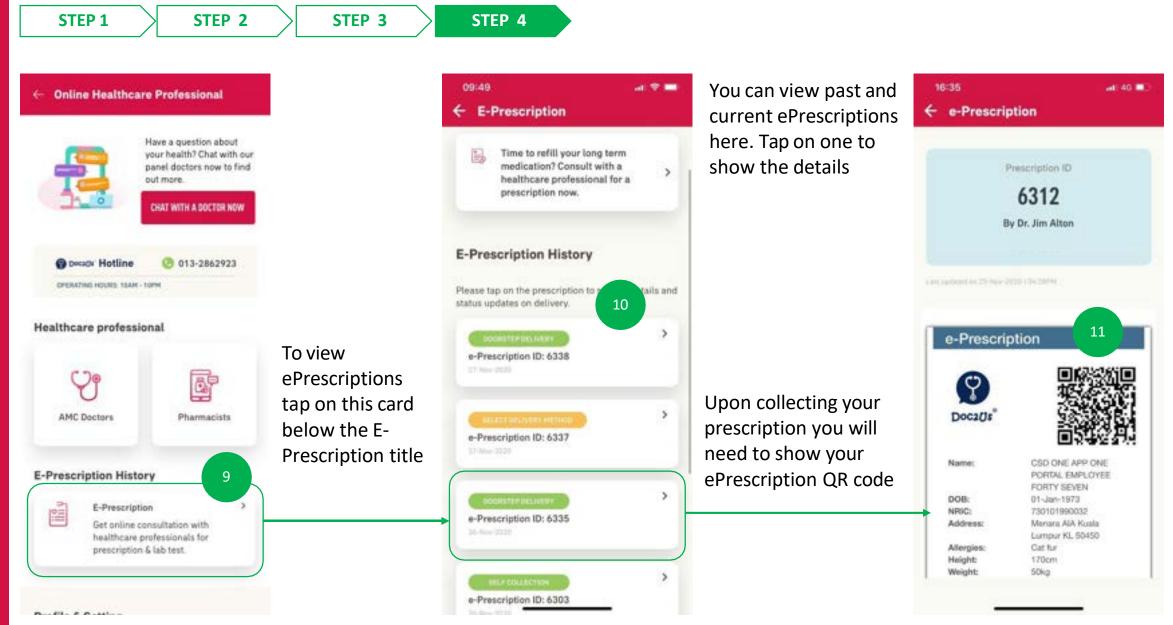

# DIGITAL HEALTH

Applicable for AIA Corporate Members only

- Entry Point
- Online Consultation
- E-prescription
- Profile & Settings

Tapping "E-**Prescription/Medication Record**" to view current and past prescriptions from this doctor

By tapping on "**Report Abuse**" you can email a complaint regard the service