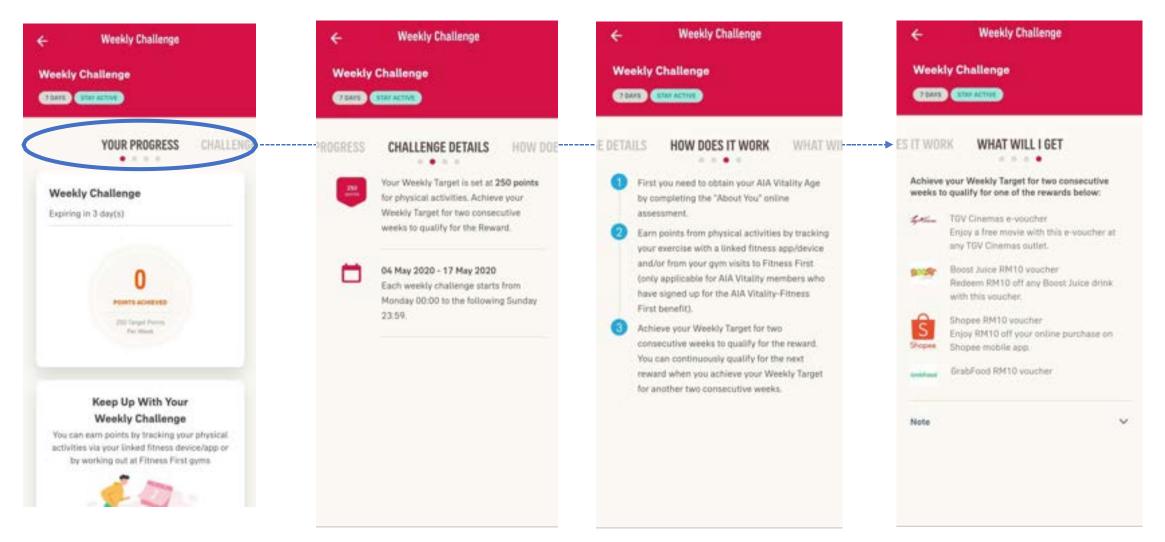

### **SUBMIT** Individual Claim

al 🕆 🔳

. .

×

C

C

m

100

123456789

CLOSE

 MyAlA UAT documents listed based on the selected Claim of passport or flight details for overseas claim (where applicable) Type & Sub Claim Type. For Overseas Treatment Copy of Passport indicating Biodata, Able to view the sample Dates of Departure from Malaysia and Arrival Overseas or Copy of Claim form & download

4:16

Flight Ticket / Boarding Pass Translation (for all non-English / Bahasa Malaysia documents, where applicable) **Document Upload** You can attach a max. of 25 files (.pdf, .jpg, .png, 💥 jpeg). Total file size cannot exceed 50MB.