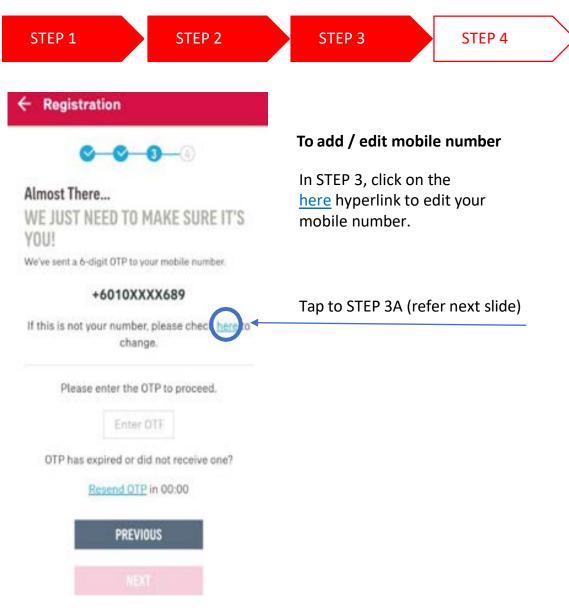

## **STEPS** FOR REGISTRATION

STEP 2

STEP 4

← Registration

STEP 1

0-0-0-0

Almost There... WE JUST NEED TO MAKE SURE IT'S YOU!

We've sent a 6-digit OTP to your mobile number.

#### +6010XXXX689

If this is not your number, please check here to change.

Please enter the OTP to proceed.

Enter OTF

OTP has expired or did not receive one? Resend OTP in 00:00

#### **VERIFY YOUR INFORMATION**

Confirming information.

STEP 3

Please verify if the registered mobile number is correct for you to receive the 6-digit verification code.

To add / edit mobile number, click <u>here</u> – STEP2A