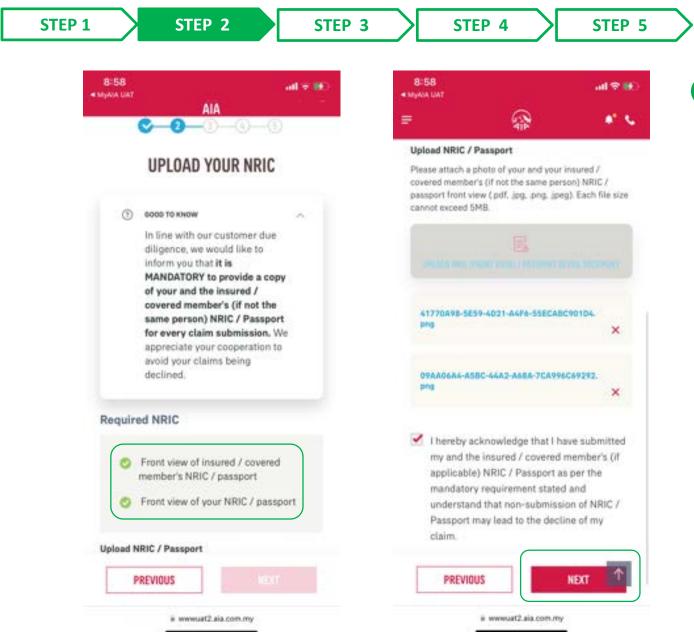

|



13

АРР

**MY AIA** 

### **SUBMIT** Individual Claim



al 🕆 🔳

. .

×

C

C

m

100

123456789

CLOSE



 MyAlA UAT documents listed based on the selected Claim of passport or flight details for overseas claim (where applicable) Type & Sub Claim Type. For Overseas Treatment Copy of Passport indicating Biodata, Able to view the sample Dates of Departure from Malaysia and Arrival Overseas or Copy of Claim form & download

4:16

Flight Ticket / Boarding Pass Translation (for all non-English / Bahasa Malaysia documents, where applicable) **Document Upload** You can attach a max. of 25 files (.pdf, .jpg, .png, 💥 jpeg). Total file size cannot exceed 50MB.

all 4G 🖿

1 C



| PREVIOUS | NEXT 📫 |
|----------|--------|
|          |        |



5 If the Insured/Covered member is a different person, please ensure the Insured/Covered Member's NRIC is uploaded as well.

"Checked" the acknowledgement and then click "NEXT" to proceed.

| 2:28<br>• MyAA UAT |                              | ail≑∎⊃           | 2:28<br>• MyAla UAT                   |                                                                                                                                                     | al 🕈 🗉                                  |
|--------------------|------------------------------|------------------|---------------------------------------|-----------------------------------------------------------------------------------------------------------------------------------------------------|-----------------------------------------