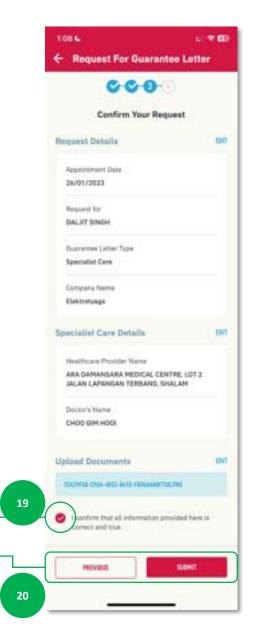

#### **VERIFICATION CODE**

Key in the verification code that was sent to your registered mobile number.

THANK YOU FOR SIGNING UP Your registration is complete!

An email has been sent to your email account: Vigneswari-V.UttarajaPoobithy@aia.com

Click here to answer our 5 sec survey to help us serve you better.