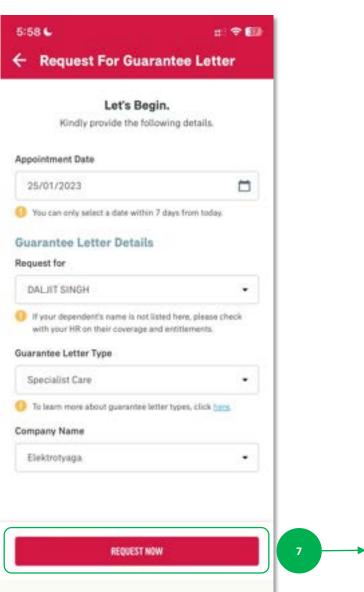

## **REQUEST FOR GUARANTEE LETTER –**

**02: Part 1- Begin Request** 

AIA confidential and proprietary information. Not for distribution.

#### **REQUEST FOR GL: Part 1- Begin Request**

menu

**Online Form for Guarantee Letter request** 