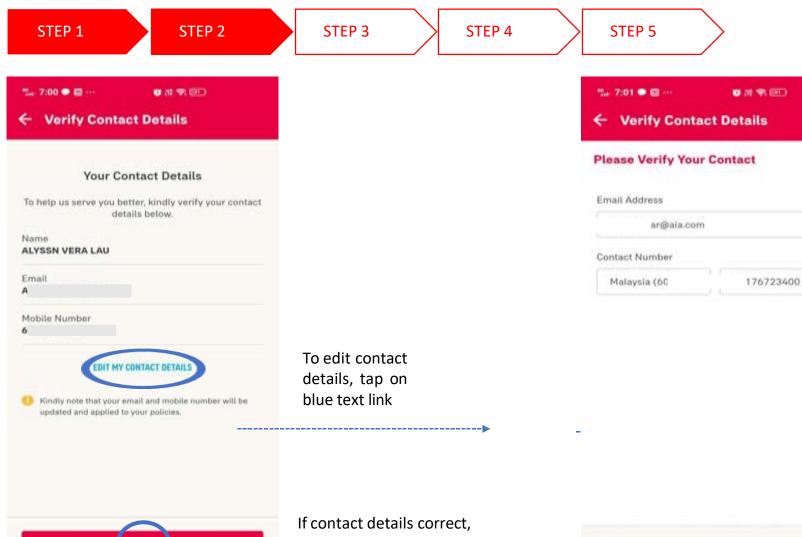

#### **VERIFY YOUR INFORMATION**

Confirming information.

STEP 3

Please verify if the registered mobile number is correct for you to receive the 6-digit verification code.

To add / edit mobile number, click <u>here</u> – STEP2A