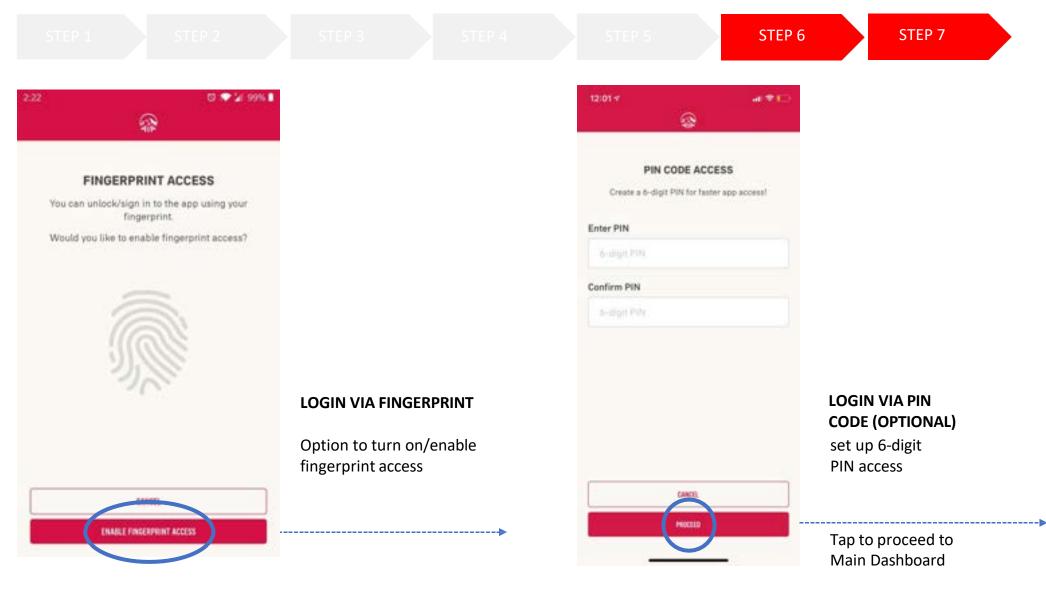

he Foreign Account Tax Compliance Act (FATCA) and Common Reporting Standard (CRS) declaration (applicable to owner role only)

03



click Next to main dashboard



## **STEPS** TO FIRST TIME LOGIN



YES

#### **FATCA/CRS** Declaration

Complete the Foreign Account Tax Compliance Act (FATCA) and **Common Reporting Standard (CRS)** declaration to proceed (applicable to owner role only) Other roles need not go through FATCA & CRS declaration

For owner role only, the contact details will be updated into their respective individual policies besides MY AIA profile Other than owner role, the contact details will only be updated into MY AIA profile

## **STEPS** TO FIRST TIME LOGIN



#### **TERMS & CONDITION**

Check on the box to continue with login process

## **STEPS** TO FIRST TIME LOGIN





## SUBSEQUENT LOGIN

• Steps for subsequent login

• Forgotten User ID & Password



## ENTRY POINT LOGIN



## **ENTRY POINT** LOGIN – FORGOT USER ID & PASSWORD

|                                                                                                                                                                         |                   | 0-0-0