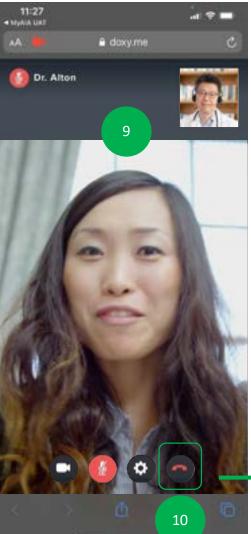

# STEP 1

a doxy.me

Finalizing connection, please stand by

STEP 4

Chat with your doctor and provide the necessary required information

Tap on "**Red Phone**" icon to end the video call.

As this is third party service, you will need to reopen your My AIA app to view your ePrescription should the doctor have prescribed medication.