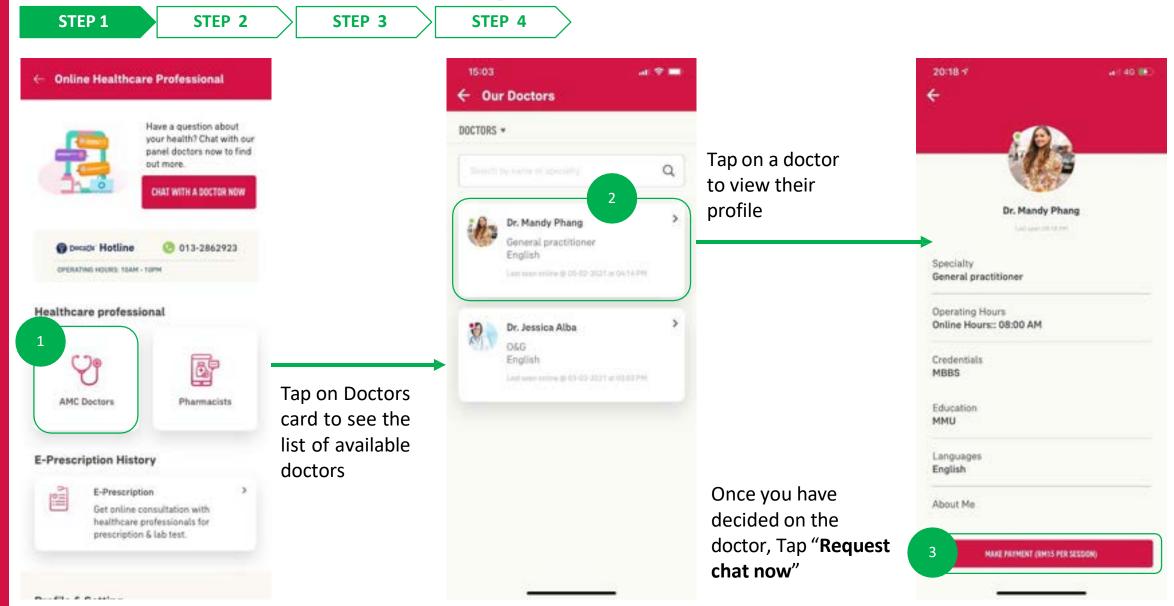

## DIGITAL HEALTH 02: Part 1 - Request for Consultation

AIA confidential and proprietary information. Not for distribution.

## DIGITAL HEALTH: Part 1- Request for Consultation

**STEP 1 STEP 2** STEP 3 **STEP 4** 16:56 at: 40 🔲 16:57 at: 40 🔳 16:57 at 40 🔳 **Digital Health** Our Doctors 4 AMC DOCTORS \* Have a guestion about your health? Chat with Tap on a doctor our panel doctors now Q to find out more. to view their CHAT HISTORY profile Dr. Jim Alton 0 Dr. Jim Alton \* \* \* \* Healthcare professional English, Mandarin, Bahasa Malaysia Last wear telline () 25-11-2020 or 045-7 PH alpro Specialty amc GP Dr. Doctor User Alpro Pharmacist, AMC Doctors **Operating Hours** Nutritionist & Tap on Doctors **General Practitioner** Online Hours:: 08:00 AM Dietitian card to see the Credentials MBBS list of available E-Prescription doctors Education 2 Dr. Dr. Mario University of Kingsmen Family Medicine and QA On long term medication, and need a > refill? Consult with a healthcare Languages professional for a prescription. Last seat: prime @ 30-10-3010 or (8-58-374 English, Mandarin, Bahasa Malaysia Once you have decided on the About Me > • Cak Dr. Khong Mei Hua doctor, Tap "Request 3 REQUEST CHAT NOW HealthChat (Mon-Fri 9am-2pm) **Profile & Settings** chat now" 