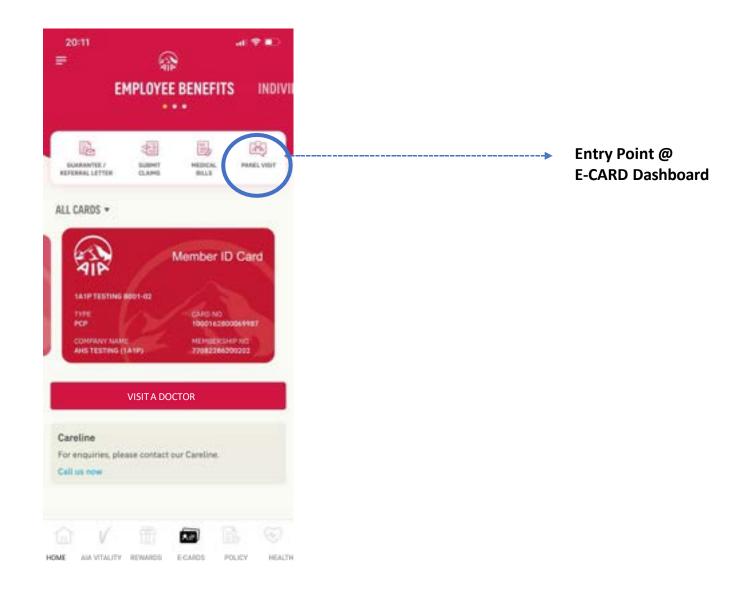

## PRE-REGISTRATION @ PANEL CLINICS / VISIT A DOCTOR

Applicable for AIA Corporate Members only

- Entry Point for Pre-registration
- Steps for Pre-registration
- Entry Point Panel Visit
- View your Past and Active Panel Visit

## **ENTRY POINT** FOR PRE-REGISTRATION/ VISIT A DOCTOR