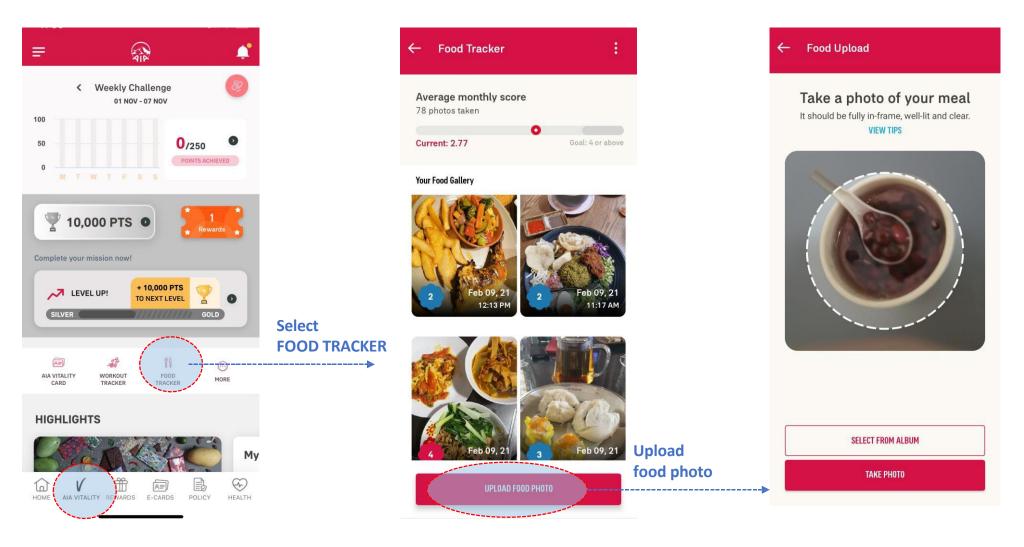

# **VIEW** FOOD SCORE, TIPS & RECOMMENDATION

### FOOD GALLERY

View your submissions for the past 30 days and tap on the food photo for tips & recommendation

### **VIEW FOOD SCORE & TIPS**

This provide you with better insight on how healthy your eating habits are.