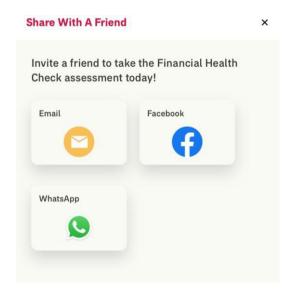

# How to share FHC with Friends & Family

Tap **Share with a friend** to share FHC via Email, Facebook or Whatsapp