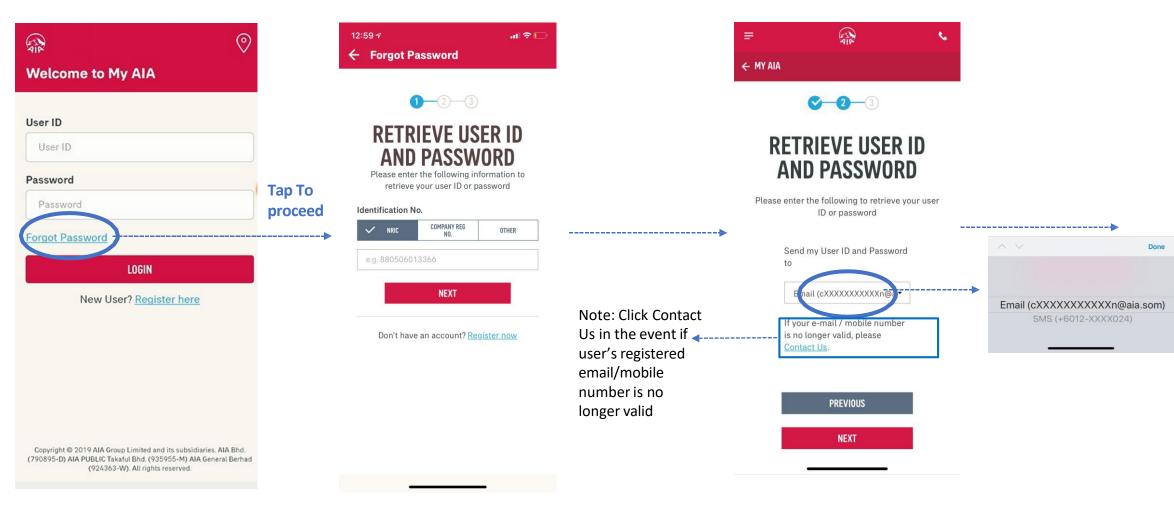

### **ENTRY POINT** LOGIN – FORGOT USER ID & PASSWORD

**LOGIN PAGE** 

### **Key in Identification No**

NRIC, Company reg.no or select Others to key in passport no., old IC

### Option to receive password link

select to receive reset password link via registered My AIA Email or SMS

### **ENTRY POINT** LOGIN – FORGOT USER ID & PASSWORD

Key in new Password