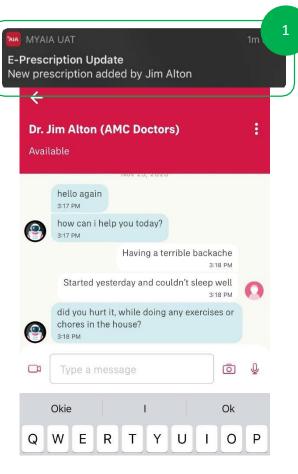

### **DIGITAL HEALTH: ePrescription & Delivery Method**

STEP 2 STEP 3 STEP 4

Once complete and you require medication, you will receive an ePescription from the doctor.

Tap on the notification, it will bring you to the respective ePrescription to start the next step.