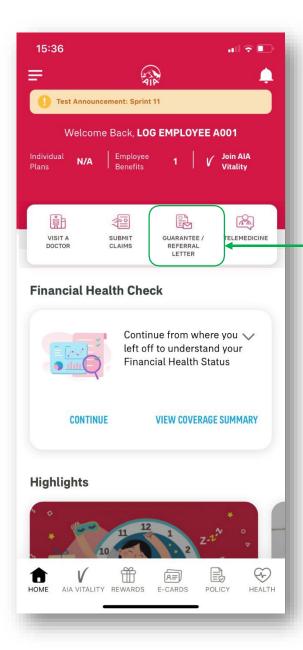

# GUARANTEE / REFERRAL LETTER

Applicable for AIA Corporate Members only

- Entry point
- View your GL/RL
- Entry point to request GL
- Begin Request
- Specialist Care, First Time Visit
- Direct Access Flow
- Post Hospitalisation GL
- Notifications
- Duplicate Checking
- Error Messages

#### **ENTRY POINT** GUARANTEE / REFERRAL LETTER

**Option B:** 

E-CARD

**Dashboard** 

**Entry Point @** 