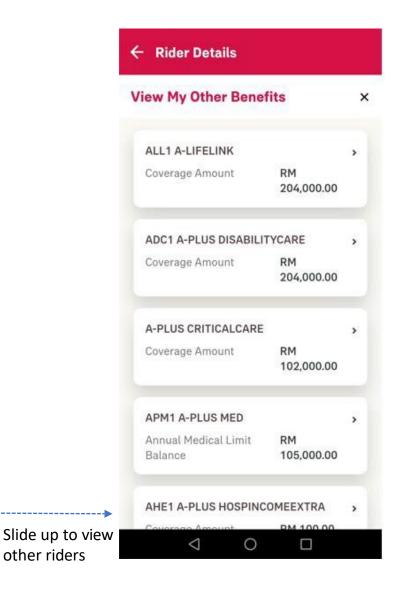

#### **VIEW YOUR RIDER DETAILS**

(applicable for owner and insured role only)

### **VIEW YOUR RIDER DETAILS (Medical Plan)**

(applicable for owner, insured and covered member role only)

#### Note:

- 1. For medical benefit which has confinement (per disability) limit feature, coverage amount will be displayed in policy details.
- 2. For medical benefit AAA Care Standard / Deluxe, Excelcare Plus (ECP) / Medicover Plus (MCP), only the Total Annual Medical Limit and Total Lifetime Limit will be displayed.
- 3. If your medical benefit's annual medical limit balance is more than the lifetime limit balance, the annual medical limit balance will reflect the lifetime limit balance.
- 4. Selected Hospital & Surgical medical benefit will only display the total lifetime limit (without utilized and balance limit info).
- 5. Any other medical benefit which do not have annual/lifetime limit feature shall also display coverage amount in policy details.