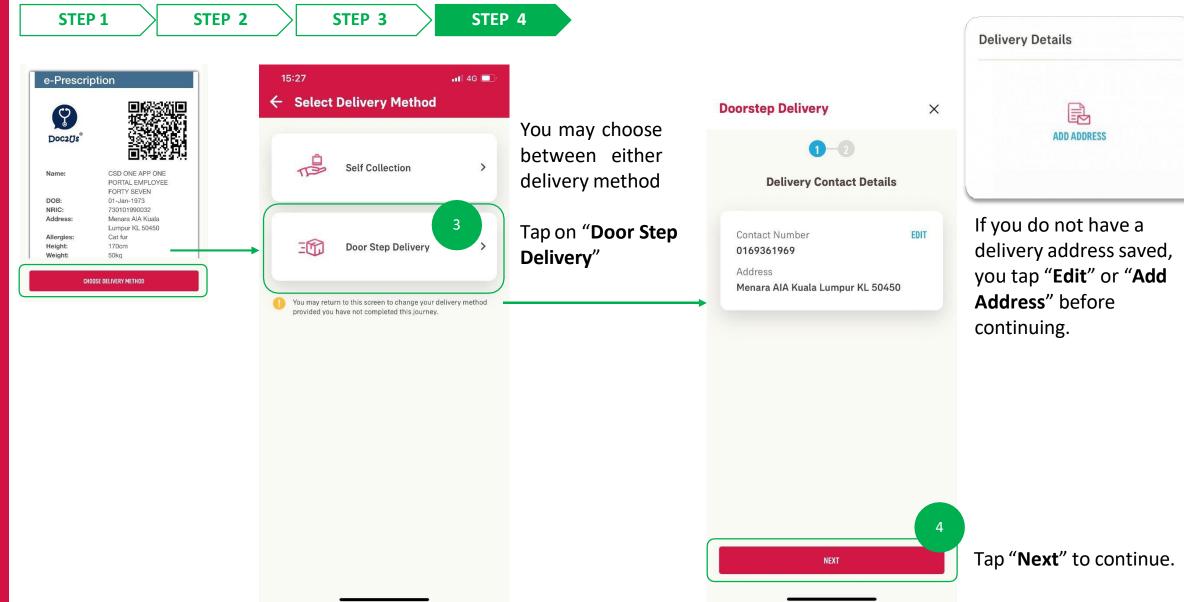

### **DIGITAL HEALTH: ePrescription & Delivery Method (Door Step Delivery)**

### **DIGITAL HEALTH: ePrescription & Delivery Method (Door Step Delivery)**

STEP 1

STEP 2

STEP 3

STEP 4

You will receive a confirmation once complete. Tap on the "Notification" to proceed to the ePrescription screen

If there are updates regarding your delivery, you can tap on the "Check status" on the prescription to see the details

You will be able to see updates on delivery status here and also receive notification on your app