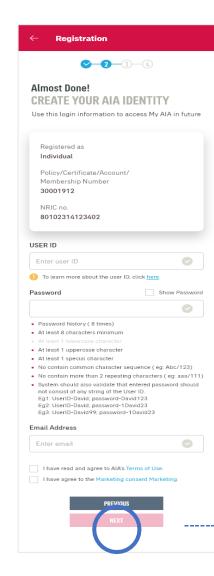

### **CREATE ONLINE PROFILE**

- 1. Key in User ID
- 2. Key in Password
- 3. Key in Password again to Confirm Password
- 4. Key in Email
- 5. Check boxes to agree to Terms of Use

Tap To STEP 3