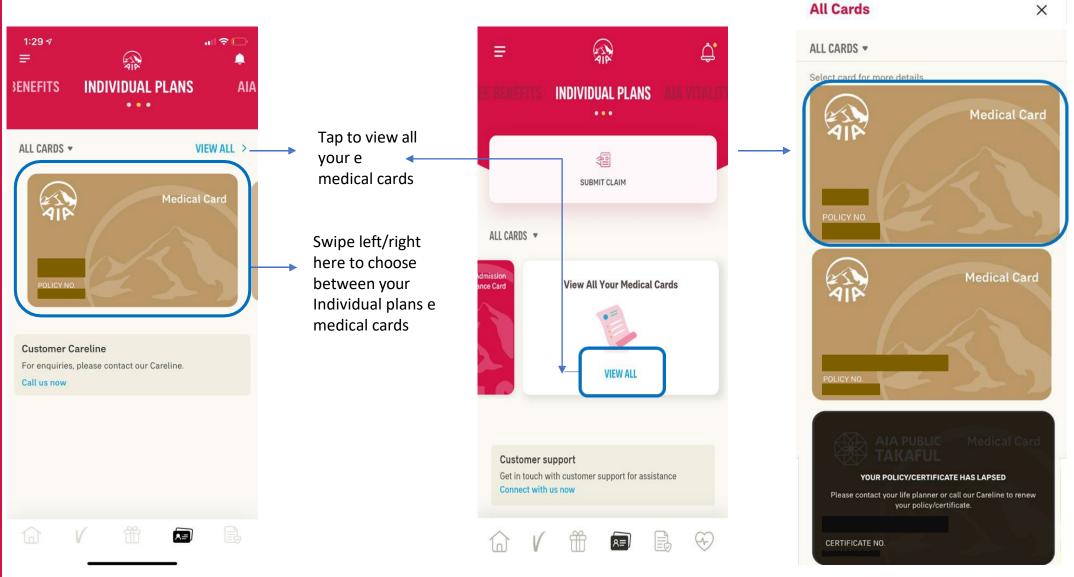

### **ENTRY POINT** EMPLOYEE BENEFIT & UTILISATION

E-CARDS

Swipe left/right here to choose between your Individual or Employee Benefits policy(s).

Entry Point @
Main Dashboard

Swipe left/right here to choose between your Individual or Employee Benefits policy(s)

Only owner role can click "Statements & Letters", to view statements & letters