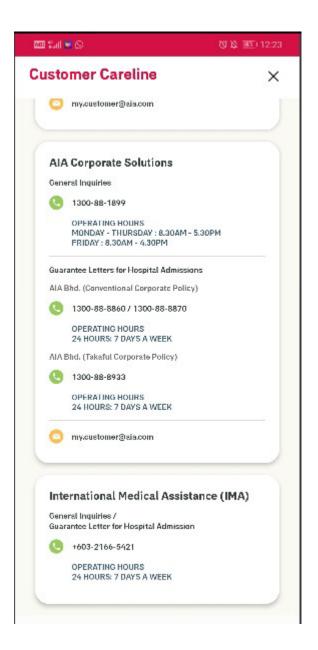

nsurance policies & Family Takaful certificates with Inforce Premium Paying & Inforce SVE status as well as AIA Vitality membership fees for Individual & Corporate memberships.
- For Family Takaful certificates, contributions can only be made in advance for up to one (1) year. Any certificates with advance contribution of one (1) year or more will not be able to make further contributions via the Pay Online facility until the advance contribution for the certificate is less than one (1) year.

Note:

#### **VIEW YOUR INDIVIDUAL POLICIES – OTHER ROLES**

Other than policy owner role i.e. insured, payor or covered member, you will not be able to access to certain modules & will see the message below informing you that you do not have access to the page.



#### **VIEW CUSTOMER CARELINE**





# ONLINE PAYMENT

 How to make one off premium / contribution and Vitality membership payments



#### **PAY ONLINE VIA MY AIA APP**





1a) Login to your
My AIA app and tap on
POLICY tab



1b) Tap on PAY ONLINE

#### **PAY ONLINE VIA MY AIA APP**



### MAKE A PAYMENT

Please select the policies that you would like to pay for. You can also pay your policies in advance.



Step 1
Login To My AIA &
Select Policy

Step 2 Select Policy/ Certificate

Step 3 Review payment Step 4 Complete Payment

- 2a) Check the box(es) of relevant policy/certificate/Automatic Premium Loan/Policy Loan/AIA Vitality membership that you would like to make payment(s) for.
- 2b) Select the number of advance payment/contribution from the dropdown list e.g. If policy/certificate is on quarterly payment cycle, sel