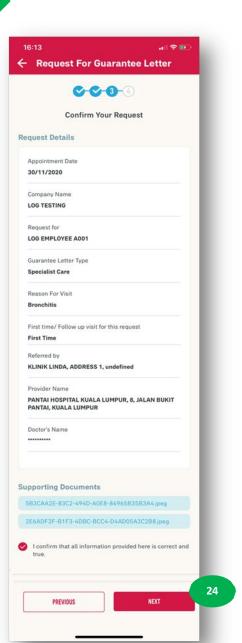

#### **REQUEST FOR GL: Part 2- Direct Access Flow**

STEP 1

STEP 2

STEP 3

STEP 4

This is the confirmation page.
Review your request details.
If you wish to amend the details of your request, click on "PREVIOUS" to go back to previous screens.

If you wish to proceed, then tick here to agree to the confirmation.

16

Only after you have ticked on the box, you can tap on "SUBMIT" to submit your request.

#### **REQUEST FOR GL: Part 2- Direct Access Flow**

STEP 1

STEP 2

STEP 3

STEP 4

Your request has been submitted and will be processed accordingly. You will see this confirmation page.

12