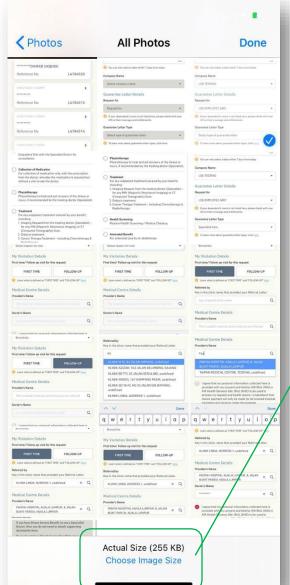

#### **REQUEST FOR GL: Part 2- Specialist Care, First Time**

STEP 1

STEP 2

STEP 3

STEP 4

Click on the "Upload File".

You can opt to select a file from your gallery, or immediately take a photo through the camera function.

✓ All Photos
Image Size

Large
Medium
Small
✓
Actual Size

You can upload up to 6 documents. If the individual file size is too big, then you can opt to re-size it.