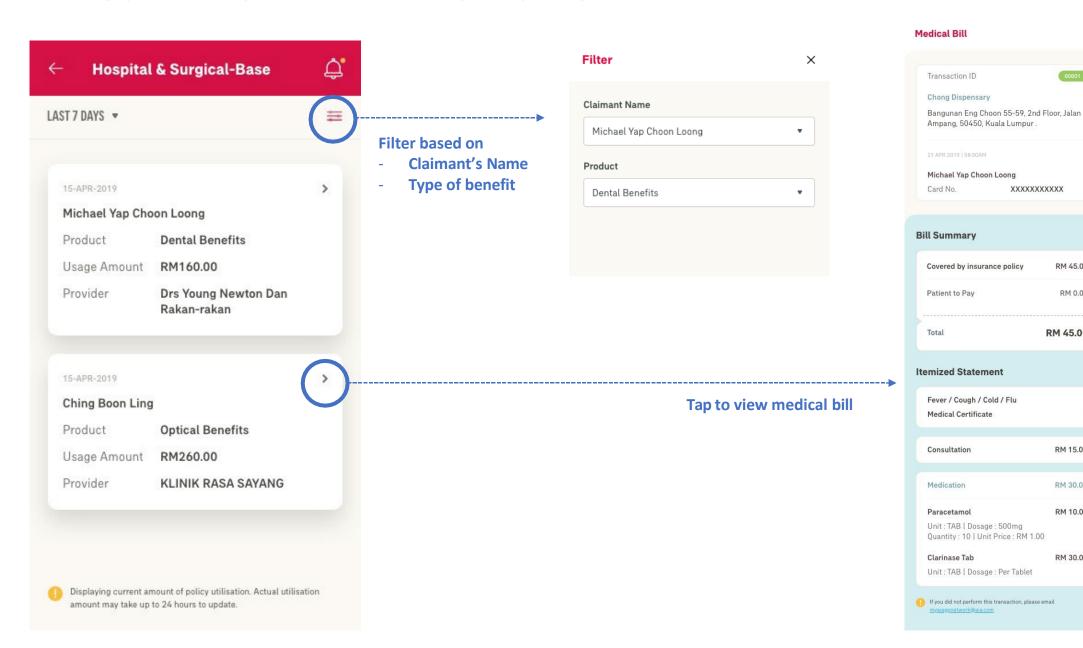

### MEDICAL BILL

Applicable for AIA Corporate Members only

- Entry point
- View Medical Bill

### **ENTRY POINT MEDICAL BILL**

Option A: Entry Point @ E-CARD DASHBOARD

**Option B:** 

**Entry Point @** 

**PLAN & CLAIM** 

**DASHBOARD** 

### **VIEW YOUR MEDICAL BILL**

Summary
Will show the full medical bill
details based on the visit