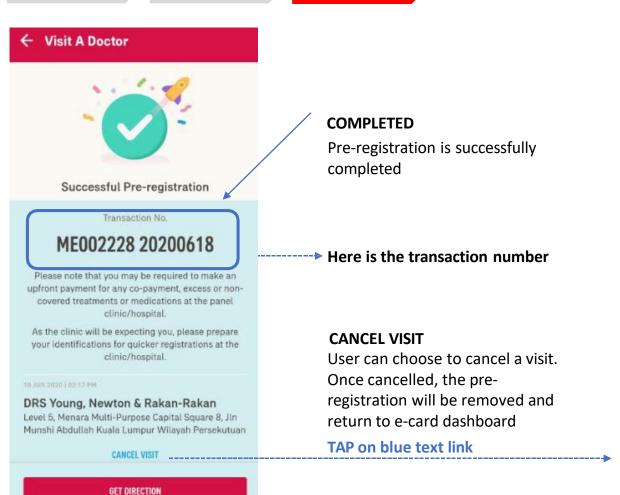

#### **CHANGE CARD**

By selecting CHANGE CARD, user will be directed back to the e-card dashboard where they can select a different medical card to pre-register for a doctor's appointment.

18 JUN 2020 | 02:17 PM

#### DRS Young, Newton & Rakan-Rakan

Level 5, Menara Multi-Purpose Capital Square 8, Jln Munshi Abdullah Kuala Lumpur Wilayah Persekutuan

I hereby have read and agreed to the Consent

Statement

Tap to proceed to the next step

### **STEPS** FOR PRE-REGISTRATION/ VISIT A DOCTOR

STEP 1 STEP 2 STEP 3

TAP TO RETURN TO THE E-CARD DASHBOARD