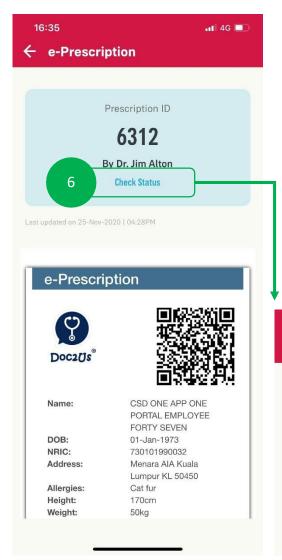

If there are updates regarding your delivery, you can tap on the "Check status" on the prescription to see the details

You will be able to see updates on delivery status here and also receive notification on your app