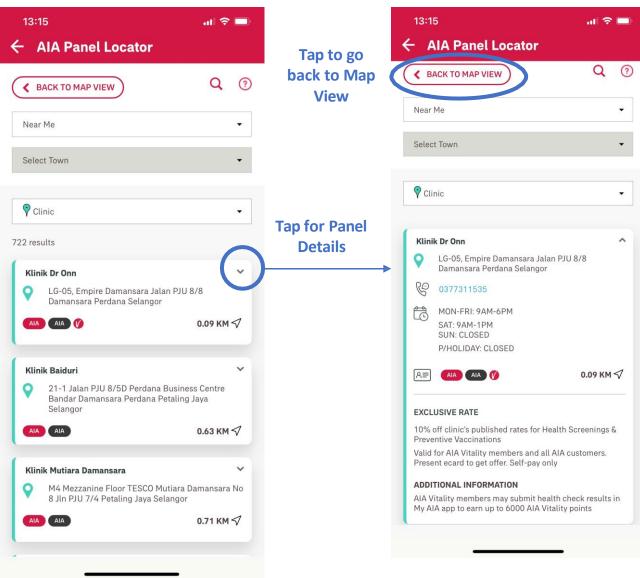

### **List View**

### Displays

- Panel Name
- Address
- Policy Entitlement
- Distance (KM)

### **Search Results**

recommended providers based on the diagnosis

Tap for information of the Panel