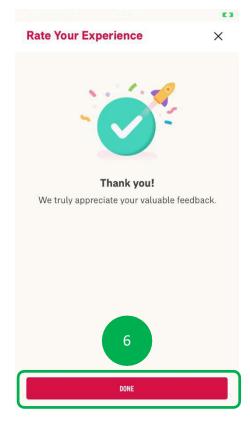

#### **RATING YOUR EXPERIENCE**

You will receive a successful message once the feedback has been submitted

Tap on "Done" to return to the dashboard