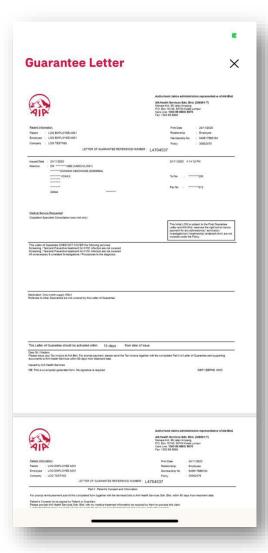

#### **REQUEST FOR GL: Notifications**

**NOTIFICATION 1** 

Push Notification is sent when the request has been successfully submitted.

You will receive a push notification upon successful submission of your request.