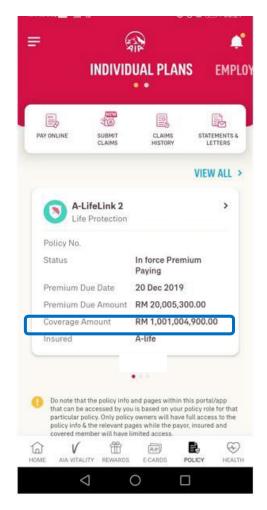

#### **VIEW ALL YOUR INDIVIDUAL POLICIES**

Tap here to view all policies

- All policy roles (Owner, Insured, Covered Member, Payor)
- Can tap "VIEW ALL" to view all individual policies

Tap to view policy details

#### **VIEW CURRENT SUM ASSURED**

Current sum assured displayed in policy card

Only owner and insured roles can view current sum assured in policy card

Current sum assured displayed in policy details

Only owner and insured roles can view current sum assured in policy details