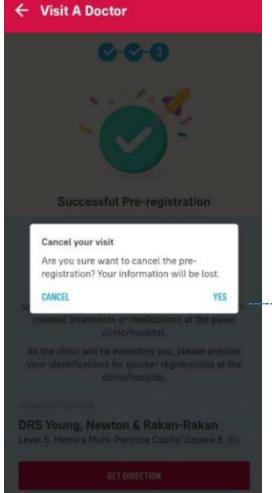

### **STEPS** FOR PRE-REGISTRATION/ VISIT A DOCTOR

STEP 1 STEP 2 STEP 3

TAP TO RETURN TO THE E-CARD DASHBOARD