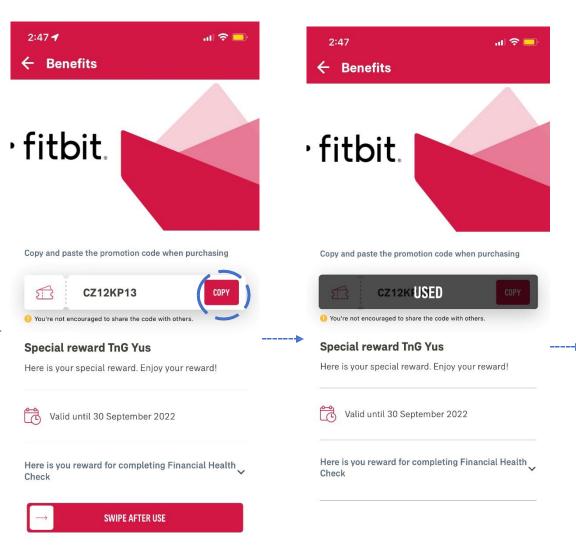

# AIA Vitality FOOD TRACKER

- Upload Food Photo
- View Food Score, Tips And Recommendation

# **UPLOAD** FOOD PHOTO

You may TAKE A PHOTO or SELECT FROM ALBUM