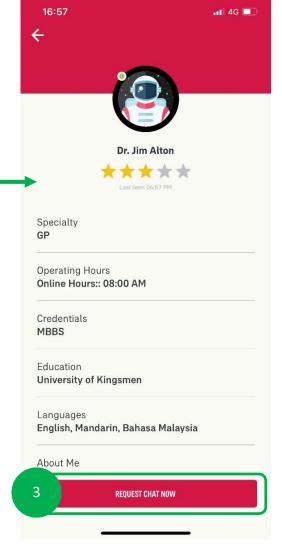

### **DIGITAL HEALTH: Part 1- Request for Consultation**

STEP 1

STEP 2

STEP 3

STEP 4

Tap on Doctors card to see the list of available doctors

Tap on a doctor to view their profile

Once you have decided on the doctor, Tap "Request chat now"