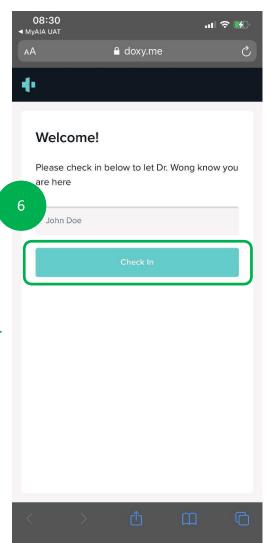

### **DIGITAL HEALTH: Part 2 – Chat Features**

STEP 1

STEP 2

STEP 3

STEP 4

Key in your name and tap "Check In" button

A doctor may request for video consult gather more details regarding you condition or you can start a video consult. Tap on the "Video Camera" button.

#### **DIGITAL HEALTH: Part 2 – Chat Features**

STEP 1

STEP 2

STEP 3

STEP 4

Key in your name and tap "Check In" button

A doctor may request for video consult gather more details regarding you condition or you can start a video consult. Tap on the "Video Camera" button.