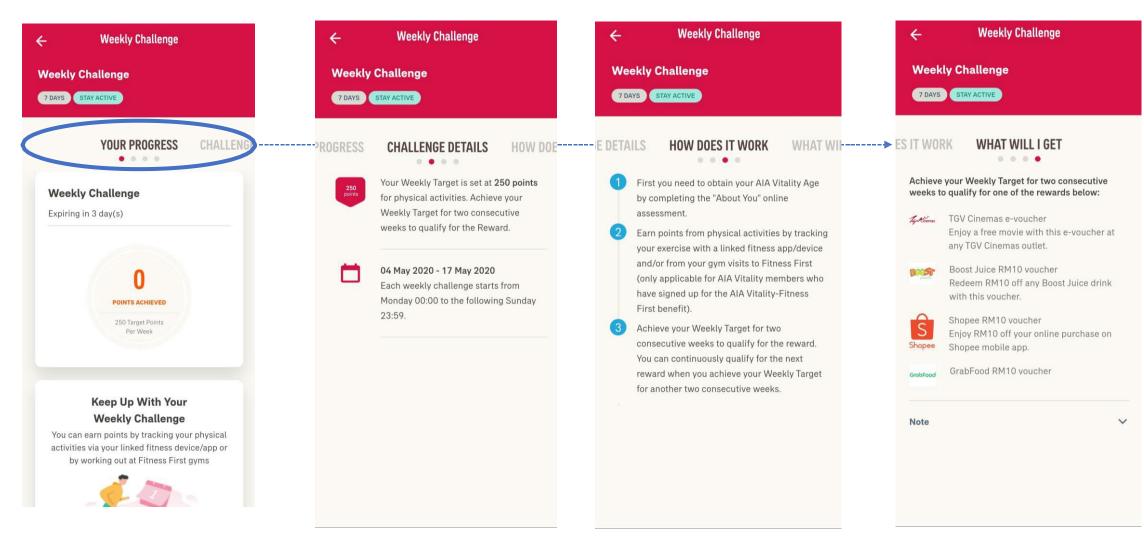

# AIA Vitality WEEKLY CHALLENGES

- Entry Point
- Track your Weekly Challenge

# **ENTRY POINT** AIA VITALITY WEEKLY CHALLENGE

# VIE

# **VIEW YOUR AIA VITALITY WEEKLY CHALLENGE**

### Swipe left/right for further details on AIA Vitality Weekly Challenge