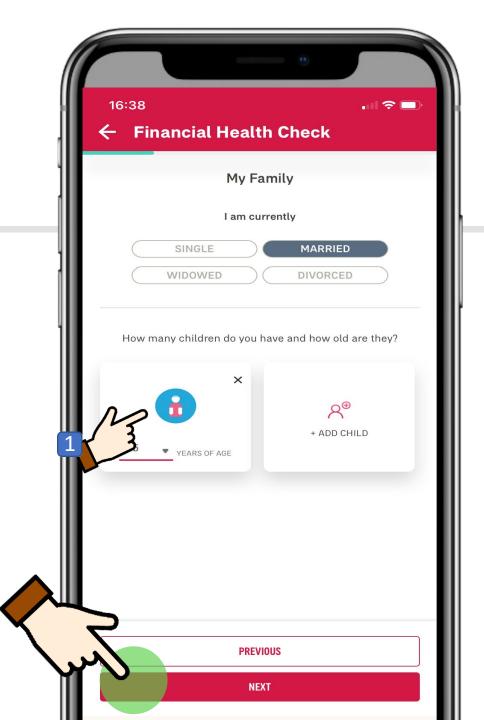

# **About My Family**

- 1. Add your child's age
- 2. After completing all fields, tap Next