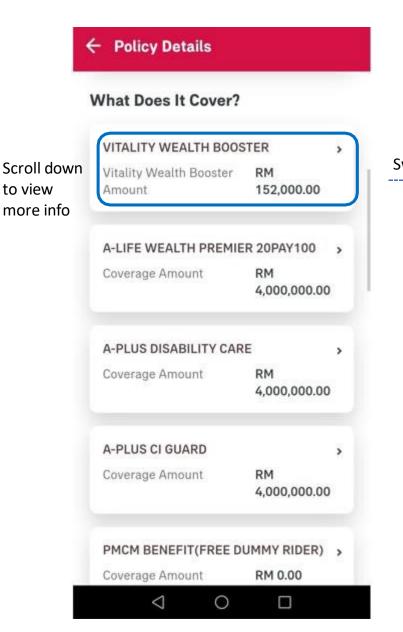

ner only)





#### **VIEW YOUR HEALTH REWARDS DETAILS**

(applicable for owner role only)



MY MAXIS VILLE .... 8 ७ © № 26 H 07:35 **←** Rider Details Hospital Room and Board Upgrade AIA will auto upgrade your hospital room and board benefit upon hospital admission, depending on your AIA Vitality Status. Upgraded by 50% RM 100.00 per day Health Wallet Boosters This is a reward to boost the credits in the Health Wallet. The percentage (%) will be based on your AIA Vitality Status every medical rider year. Entitlement Additional 5% of your Health Wallet Amount HOW MY HEAITH REWARDS WORK? Health **Benefits** Wallet Rewards 0  $\triangleleft$ 

#### **VIEW THE HEALTH REWARDS HOW IT WORKS?**

(applicable for owner role only)





#### **VIEW YOUR RIDER DETAILS – VITALITY BOOSTER DETAILS**







# VIEW YOUR RIDER DETAILS (HOSPITAL ROOM & BOARD (applicable for owner, insured and covered member only) / DEDUCTABLE AMOUNT (applicable for owner and insured only)



RM 0.00

Coverage Amount

Tap to view details



# VIEW YOUR RIDER DETAILS (CO PAY) (applicable for owner only)



### **UPDATE CONTACT DETAILS (via CLIENT DETAILS)** (applicable for owner only)





#### **VIEW PROMO TOP-UP COVERAGE**

(where applicable)



At policy card, only owner and insured roles can view the coverage amount combined with promo top-up coverage amount.



At policy details, only owner and insured roles can view the coverage amount combined with promo topup coverage amount.





At rider details, only owner role can view the coverage amount combined with promo top-up coverage amount, coverage effecti