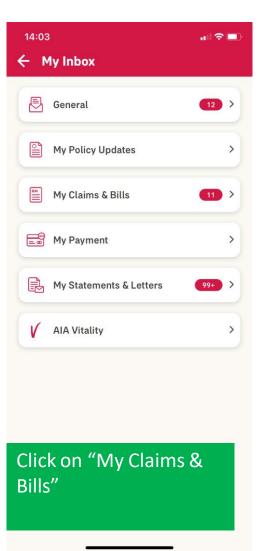

### **VIEW INBOX MESSAGES**

Message counter
The counter
indicates how
many unread
messages you have
in each message
category

### Claims & Bills

DELETE

X

21-JAN-2019 | 08:00 AM