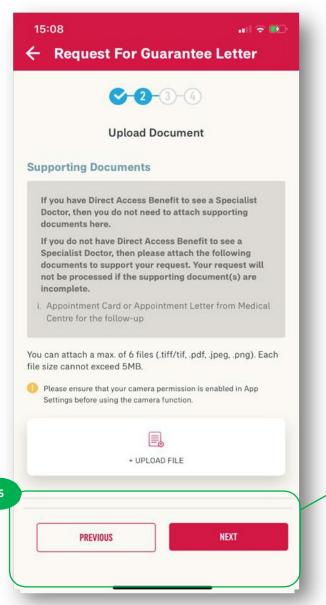

#### **REQUEST FOR GL: Part 2- Specialist Care, First Time**

STEP 1

STEP 2

STEP 3

STEP 4

If you do not have Direct Access benefit to see the doctor, then you need to attach the supporting document(s) as stated here, for your request to be processed.

#### **REQUEST FOR GL: Part 2- Specialist Care, First Time**

STEP 1

STEP 2

STEP 3

STEP 4

Click on the "Upload File".

You can opt to select a file from your gallery, or immediately take a photo through the camera function.

✓ All Photos
Image Size

Large
Medium
Small
✓
Actual Size

You can upload up to 6 documents. If the individual file size is too big, then you can opt to re-size it.