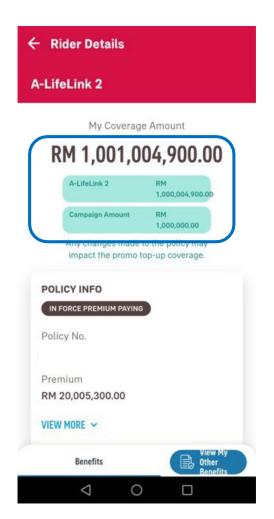

#### **VIEW PROMO TOP-UP COVERAGE**

(where applicable)

At policy card, only owner and insured roles can view the coverage amount combined with promo top-up coverage amount.

At policy details, only owner and insured roles can view the coverage amount combined with promo topup coverage amount.

At rider details, only owner role can view the coverage amount combined with promo top-up coverage amount, coverage effective date and coverage end date.

To view the Promo Top-up Coverage details, insured need to go to the portal page.