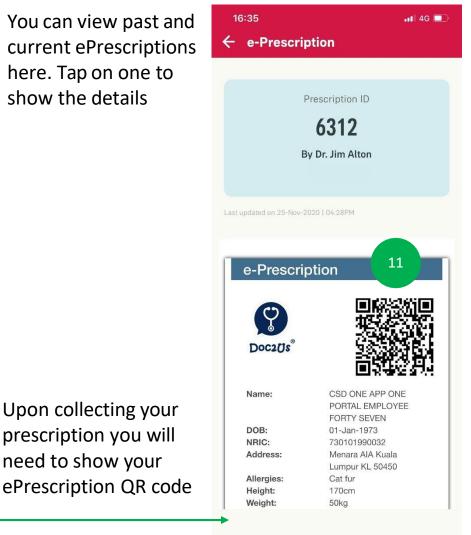

### **DIGITAL HEALTH: ePrescription & Delivery Method (Self Collection)**

STEP 1

STEP 2

STEP 3

STEP 4

To view **ePrescriptions** tap on this card below the E-Prescription title

You can view past and current ePrescriptions here. Tap on one to show the details