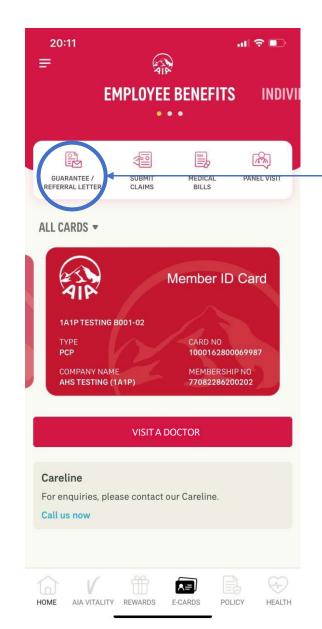

#### **ENTRY POINT** GUARANTEE / REFERRAL LETTER

**Option B:** 

E-CARD

**Dashboard** 

**Entry Point @** 