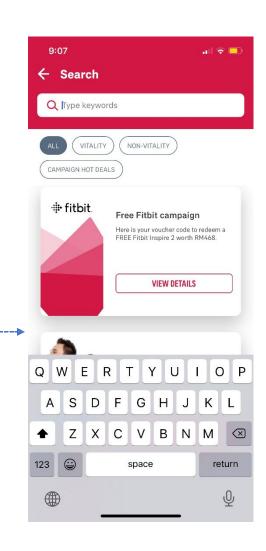

## **SEARCH REWARDS**

To search rewards, click on this icon

Type in the key words associated with the reward

Type at least 3 characters to retrieve the reward