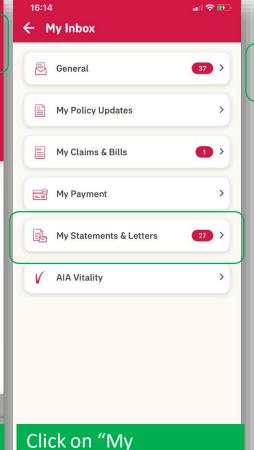

Click on the Bell to retrieve the notification.

Click on "My
Statements & Letters".

Your latest notification is at the top.

The notification for confirmation of receipt of request.

My Statements & Letters