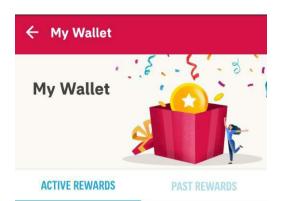

### **ACTIVE REWARDS**

You can find the rewards you've saved to your wallet under the Active Rewards tab

### **PAST REWARDS**

You can find the rewards that have expired or you have used under the Past Rewards tab