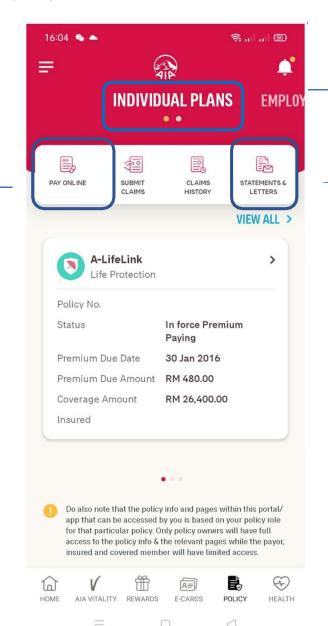

#### **VIEW YOUR INDIVIDUAL POLICIES**

Both owner and roles can click "Pay Online", and make a payment

#### Note:

Access to the Individual policy modules is based on your policy role

Only owner role has full access to all the modules

Other than owner role has limited access to the individual policy modules

Swipe left/right here to choose between your Individual or Employee Benefits policy(s)

Only owner role can click "Statements & Letters", to view statements & letters

#### **VIEW ALL YOUR INDIVIDUAL POLICIES**

Tap here to view all policies

- All policy roles (Owner, Insured, Covered Member, Payor)
- Can tap "VIEW ALL" to view all individual policies

Tap to view policy details