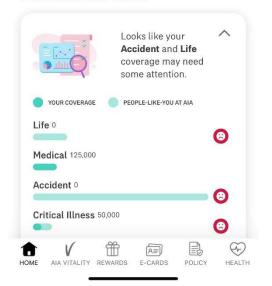

#### 1. Scroll up

You will be able to see the areas which you have gaps in your insurance/takaful coverage compared to "people-like-you-in-AIA"

When you see a 'sad face' emoticon, this means attention is required

## Do I have sufficient coverage?

- 1. Tap on the **EDIT** button to change/update the coverage that you have with other insurance/takaful companies (non AIA coverage)
- 2.FYI: Tap on the darker shade green bar to display your AIA & Non-AIA coverage
- 3.FYI: Savings here refers to the approximate amount of your savings based on your premium paid for existing endowment plans