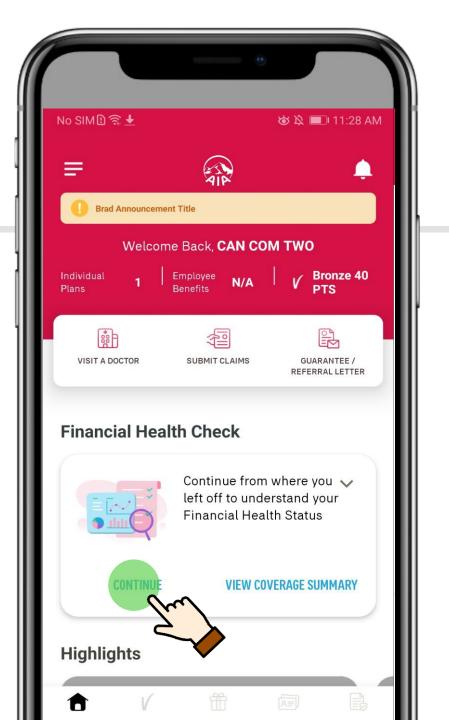

# Can I drop FHC half way

 When you are ready to continue with your FHC assessment, tap CONTINUE to finish off your assessment from where you have stopped