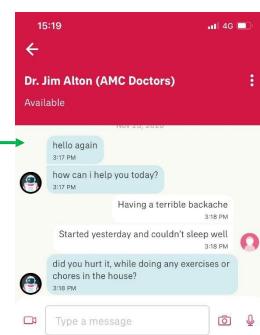

### **DIGITAL HEALTH: Part 1- Request for Consultation**

STEP 1

STEP 2

STEP 3

STEP 4

Tap on Doctors card to see the list of available doctors

Tap on a doctor to view their profile

Once you have decided on the doctor, Tap "Request chat now"

### **DIGITAL HEALTH: Part 1- Request for Consultation**

STEP 1 STEP 2 STEP 3 STEP 4

the dashboard

.11 4G □

**CHAT HISTORY** 

amc

**AMC Doctors** 

### **DIGITAL HEALTH: Part 1- Request for Consultation**

STEP 1 STEP 2 STEP 3 STEP 4

Tap here to see past chat history or current chat messages

You can see chat status, past chat messages, reply or even cancel chats from this screen