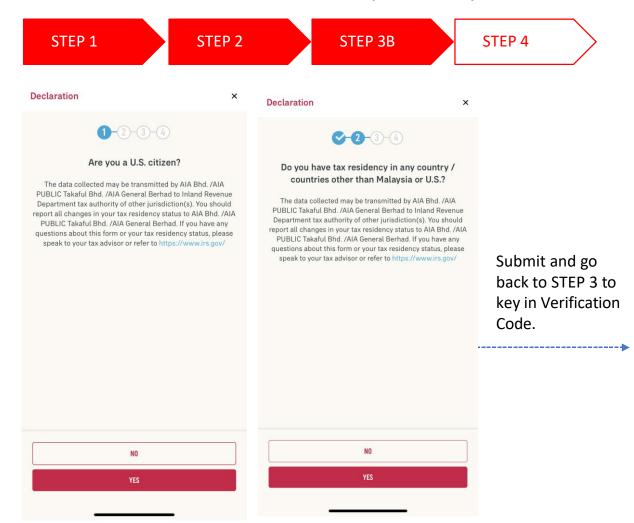

### **STEPS** FOR REGISTRATION (FATCA)

### **FATCA & CRS DECLARATION**

Complete the FATCA & CRS declaration to proceed (for owner role only). Other roles do not need to go through FATCA & CRS declaration.

For owner role only, the contact details will be updated on their respective individual policies + MY AIA profile.

Other than owner role, the contact details will be updated on the MY AIA profile only.