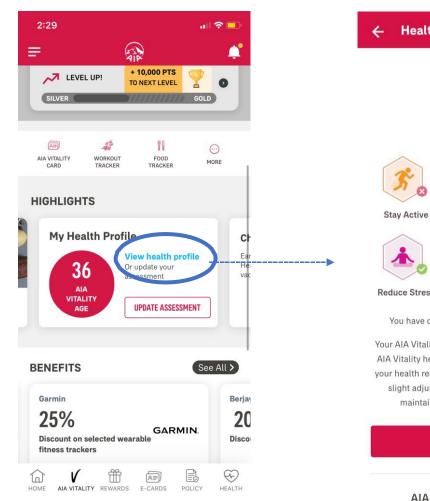

# **VIEW YOUR HEALTH PROFILE / ASSESSMENT RESULTS**

### **VIEW HEALTH PROFILE**

For AIA Vitality age, health report & health results, based on your completed assessments

For detailed health report / suggestions