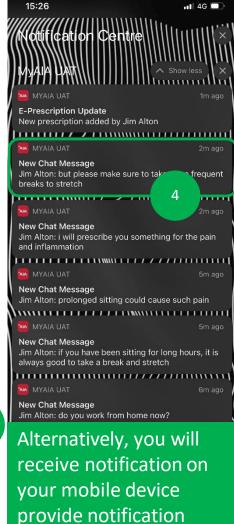

You will receive notifications on your phone regarding consultation and prescription updates

(please ensure your notifications have been turned on for this application)

Tapping on the notification will bring you to the chatroom

As this is third party service, you will need to reopen your My AIA app to view your ePrescription should the doctor have prescribed medication.

You may also wait for notification updates from the doctor and tap on them to complete the next step.