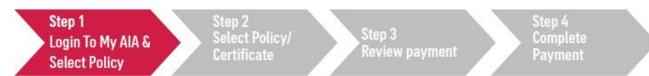

### MAKE A PAYMENT

Please select the policies that you would like to pay for. You can also pay your policies in advance.

Step 1
Login To My AIA &
Select Policy

Step 2 Select Policy/ Certificate

Step 3 Review payment Step 4 Complete Payment