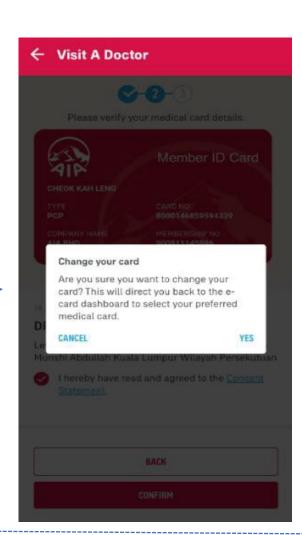

#### **CHANGE CARD**

By selecting CHANGE CARD, user will be directed back to the e-card dashboard where they can select a different medical card to pre-register for a doctor's appointment.

18 JUN 2020 | 02:17 PM

### **STEPS** FOR PRE-REGISTRATION/ VISIT A DOCTOR

STEP 1 STEP 2 STEP 3

TAP TO RETURN TO THE E-CARD DASHBOARD