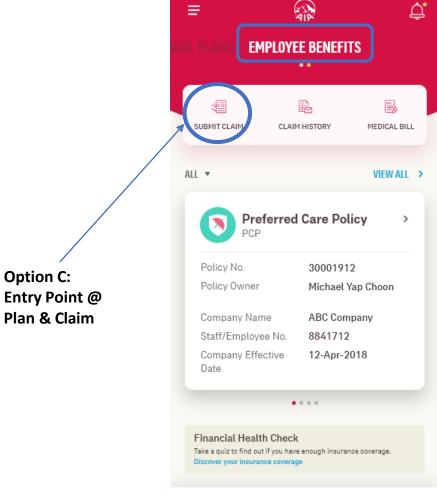

### SUBMIT e-CLAIMS

#### Corporate e-Claims

- Claims Submission
- Claims History
- Notifications
- Submit Pending Document

#### **CORPORATE E-CLAIMS**

#### **ENTRY POINT FOR SUBMITTING e-CLAIM**

**Option B: Entry Point @** E-CARD

**Option A: Entry** Point @ Main **Dashboard** 