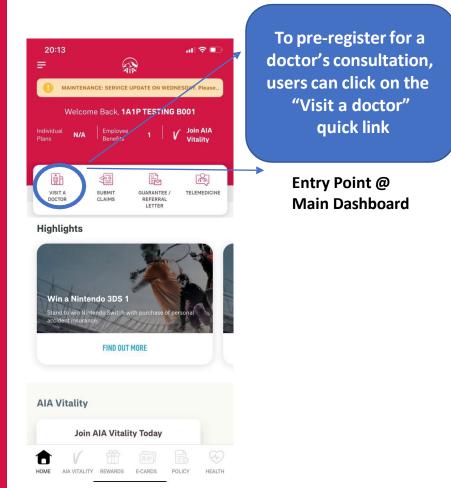

### **ENTRY POINT** FOR PRE-REGISTRATION/ VISIT A DOCTOR

Slide down to choose between All, Principal or Dependant cards

### **ENTRY POINT** EMPLOYEE BENEFIT & UTILISATION

E-CARDS

Swipe left/right here to choose between your Individual or Employee Benefits policy(s).

Entry Point @
Main Dashboard