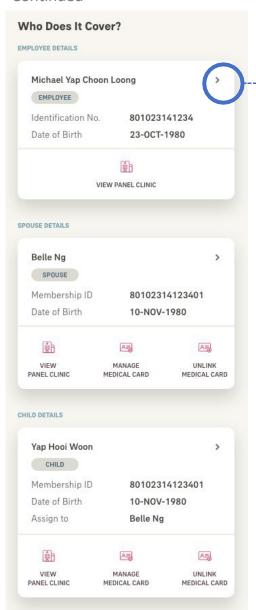

### **VIEW YOUR EMPLOYEE BENEFIT & UTILISATION**

#### **VIEW YOUR E MEDICAL CARD - INDIVIDUAL**

Tap to view your e medical card rider details & health wallet, if applicable

#### **VIEW YOUR E MEDICAL CARD - INDIVIDUAL**

#### Note:

- 1. Spouse can see child and insured (Husband & Wife) card.
- 2. Child (son, daughter) can see own card only.
- 3. Owner, Insured and Covered member are allowed to click onto the ecard to view rider details.