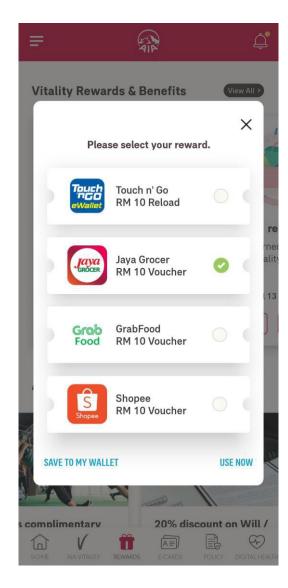

# **REDEEM** WEEKLY CHALLENGE/EARNED REWARDS

**AIA Benefits & Offers** 

**Click on REDEEM** 

CHOOSE YOUR
PREFERRED REWARD
from the earned rewards listing