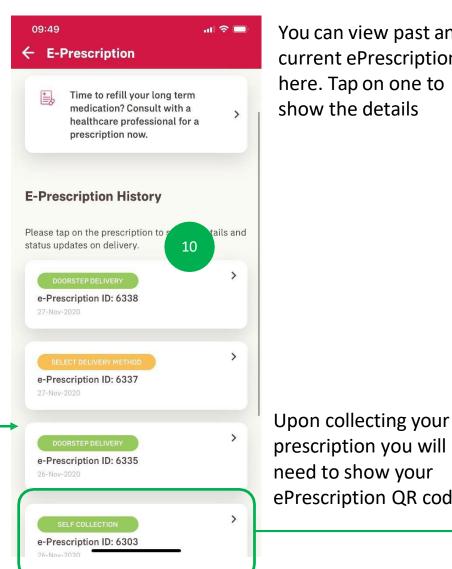

### **DIGITAL HEALTH: ePrescription & Delivery Method (Self Collection)**

STEP 1

STEP 2

STEP 3

STEP 4

To view **ePrescriptions** tap on this card below the E-Prescription title

You can view past and current ePrescriptions here. Tap on one to show the details