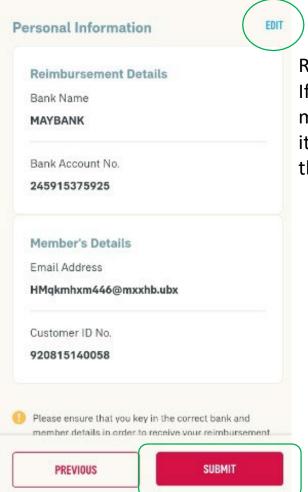

STEP 1

STEP 2

STEP 3

STEP 4

Your reimbursement details are as registered previously. If you need to edit the bank details, click on the link below.

Take note that payment will be made to Member's bank account only; even if the claim is for your dependent.

STEP 2 STEP 3 STEP 4

Review your claim details. If there are any edits to be made, click on "EDIT" and it will bring you back to that specific page.

Tap on SUBMIT to submit your claim.