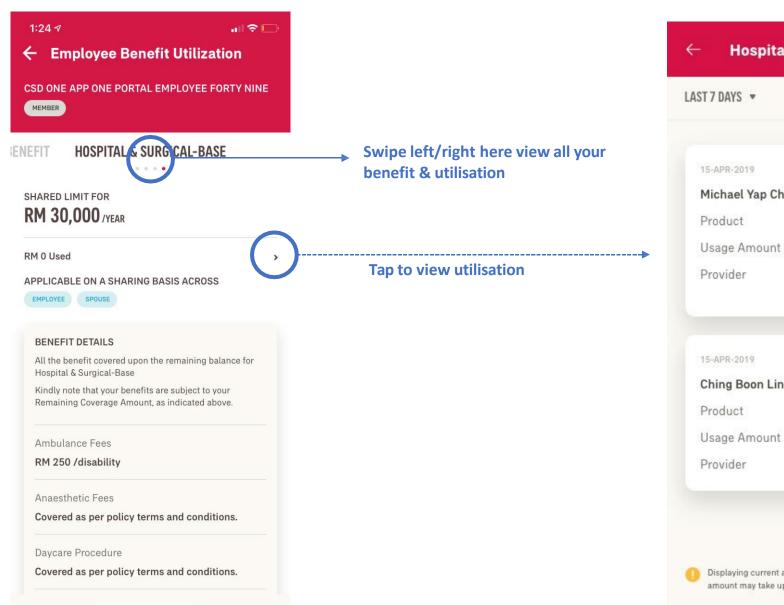

# EMPLOYEE BENEFITS & UTILISATION

Applicable for AIA Corporate Members only

- Entry point
- View your Employee Benefit

### **ENTRY POINT** EMPLOYEE BENEFIT & UTILISATION

E-CARDS

Swipe left/right here to choose between your Individual or Employee Benefits policy(s).

Entry Point @
Main Dashboard

### **VIEW YOUR EMPLOYEE BENEFIT & UTILISATION**

Tap to view your benefit detail

### **Summary**

Full summary of benefit and utilisation will be displayed based on the plans selected