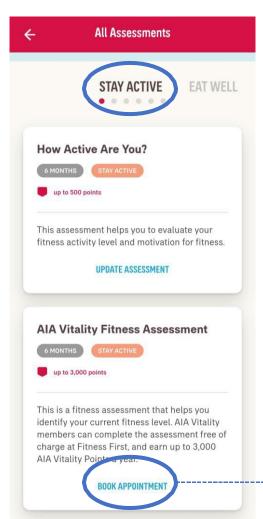

## **COMPLETE** YOUR FITNESS ASSESSMENTS – AIA VITALITY FITNESS ASSESSMENT

**ABOUT YOU ASSESSMENT** 

AIA VITALITY HEALTH CHECK

VACCINATIONS

AIA VITALITY FITNESS ASSESSMENT

Tap for more details and to book an appointment

Fill up form accordingly

Tap "BOOK

**APPOINTMENT"** 

Tap "BOOK NOW" to confirm your booking.
You will be contacted by Fitness First and your points will be uploaded by Fitness First after you have completed your fitness assessment