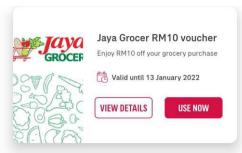

## **HOW TO USE REWARDS**

Enjoy RM10 off your grocery purchase

Used on 15 December 2021

**Terms And Conditions** 

### **CLICK ON USE NOW**

You can click on USE NOW either from the reward you saved in your wallet or from the pop-up where you select your reward

YOU MAY REDEEM THE VOUCHER NOW Redemption detail, terms and conditions and expiry date will be displayed