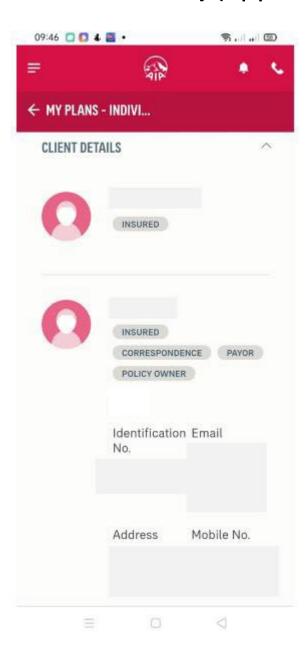

#### Note:

Access to the Individual policy modules is based on your policy role

Only owner role has full access to all the modules

Other than owner role has limited access to the individual policy modules

#### **VIEW POLICY CARD DETAILS BASED ON POLICY ROLE**

**Role: Covered Member + Payor** 

0

Policy info displayed in the policy card is based on your role for that particular policy:

- Only owner role has full access to the policy details
- Only owner and insured role can click on policy card to go to the policy details page

### **UPDATE CONTACT DETAILS (via CLIENT DETAILS)** (applicable for owner only)