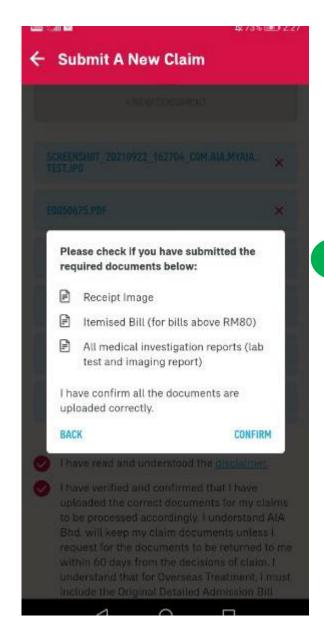

Upload the relevant documents for the Claim.

Once uploaded, there will be a pop-up for you to confirm that you have uploaded the required documents.

Click on "BACK" if you need to upload more, or click on "CONFIRM" if you have submitted all required documents.