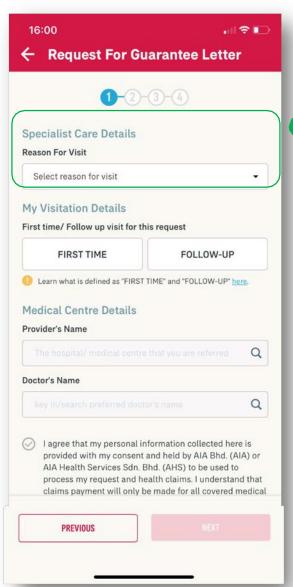

#### **REQUEST FOR GL: Part 2- Specialist Care, First Time**

STEP 1

STEP 2

STEP 3

STEP 4

9

Select the Reason for Visit for this request.

10

#### **REQUEST FOR GL: Part 2- Specialist Care, First Time**

STEP 1

STEP 2

STEP 3

STEP 4

Only if "Specialist Care" GL Type is selected, then there is a section "My Visitation Details" to be filled up.

Choose if this is your first time to see the Specialist for this diagnosis, or if this is a follow-up appointment.

If you are unsure what is "First Time" or "Follow-Up", click on the link to learn more.

Click here to know more about the "First Time" and "Follow Up" visit.

Click on the radio button for the selection of the visit type.

Tap on "SELECT" to continue

#### **REQUEST FOR GL: Part 2- Specialist Care, First Time**

STEP 1

STEP 2

STEP 3

STEP 4

14

Only if "First Time" is selected, then there is new field "Referred By" to be filled up.

This field will not be displayed if "Follow-Up" is selected.

Select the name of the AIA panel clinic that you obtained the referral from, to see the Specialist.
You can type the clinic name to speed up your search.

#### **REQUEST FOR GL: Part 2- Specialist Care, First Time**

STEP 1

STEP 2

STEP 3

STEP 4

16

Select the name of the hospital / medical centre that you are going to. You can type the name to speed up your search.

Choose the name of the doctor that you are referred to.

# **REQUEST FOR GL: Part 2- Specialist Care, First Time**

STEP 1

STEP 2

Tick here to agree to the

disclaimer statement.

STEP 3

STEP 4

Only after you have ticked on the box, you can tap on "NEXT" to proceed. If you wish to amend your request so far, click on "PREVIOUS".