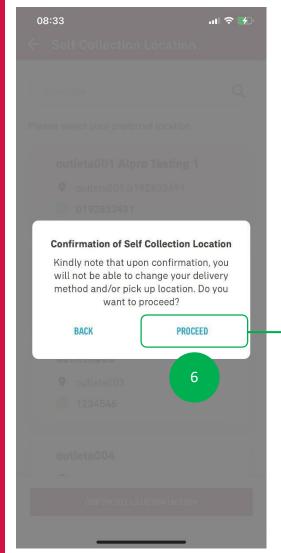

### DIGITAL HEALTH: ePrescription & Delivery Method (Self Collection)

STEP 1 STEP 2 STEP 3 STEP 4

A pop-up message to confirm the location selected or to continue tap "Proceed"