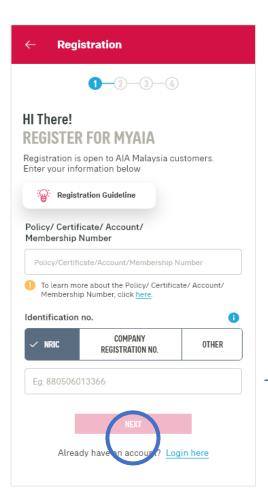

### **POLICY NUMBER**

Key in Policy / Certificate/ Account / Membership Number Note: For AIA Corporate Members: Please key in NRIC / Passport number

#### **IDENTIFICATION NO.**

Key in NRIC / Company No. / Others eg. Passport no., military ID, etc

Tap on next

### Note:

All policy roles (Owner, Insured, Covered Member, Payor) can register as MY AIA user.

However, some information / pages are accessible based on the policy role(s) of the policy.