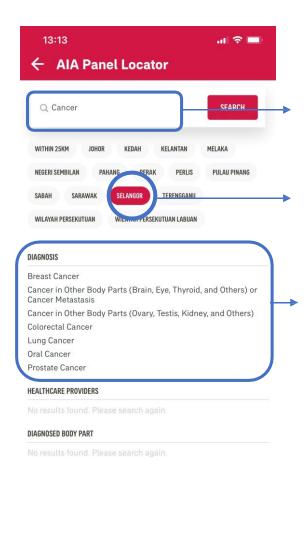

### **Search Feature**

Type in the diagnosis or provider name

Select the state

List of diagnosis appears based on search term

### **Search Feature**

Type in the diagnosis or provider name

Select the state

List of diagnosis appears based on search term

List of diagnosed body part appears based on search term