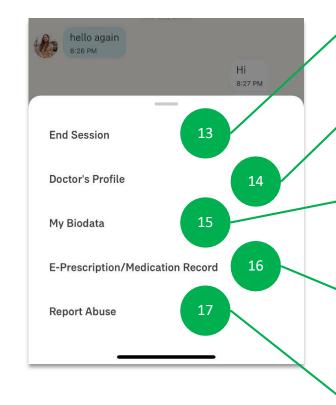

### **DIGITAL HEALTH: Part 2 – Chat Features**

STEP 1

STEP 2

STEP 3

STEP 4

Tap on the "..." icon to open up additional features

You can tap on "**End Session**" to end the consult with the doctor

Tap on "Doctor's Profile" to view the doctors personal information

Tap on "My Biodata" to manage your personal biometric data such as height, weight, allergies

Tapping "EPrescription/Medication Record"
to view current and past
prescriptions from this doctor

By tapping on "Report Abuse" you can email a complaint regard the service