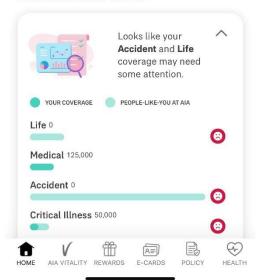

#### 1. Scroll up

You will be able to see the areas which you have gaps in your insurance/takaful coverage compared to "people-like-you-in-AIA"

When you see a 'sad face' emoticon, this means attention is required

## Do I have sufficient coverage?

- 1. Tap on the **EDIT** button to change/update the coverage that you have with other insurance/takaful companies (non AIA coverage)
- 2.FYI: Tap on the darker shade green bar to display your AIA & Non-AIA coverage
- 3.FYI: Savings here refers to the approximate amount of your savings based on your premium paid for existing endowment plans

|                                                                                                                      | - •                                                                                                                                                                      |
|----------------------------------------------------------------------------------------------------------------------|--------------------------------------------------------------------------------------------------------------------------------------------------------------------------|
| I MY MAXIS 4G 10:38 AM ■  ← Financial Health Check                                                                   |                                                                                                                                                                          |
| Accident (1)                                                                                                         | EDIT                                                                                                                                                                     |
| RM 190,000                                                                                                           |                                                                                                                                                                          |
| RM 135,000                                                                                                           |                                                                                                                                                                          |
| Critical Illness 🙃                                                                                                   | EDI                                                                                                                                                                      |
| RM 0                                                                                                                 | ATTENTION (C)                                                                                                                                                            |
| RM 100,000                                                                                                           | REQUIRED                                                                                                                                                                 |
| Savings (1)                                                                                                          | EDI                                                                                                                                                                      |
| RM 0                                                                                                                 | ATTENTION                                                                                                                                                                |
|                                                                                                                      | DECHIDED                                                                                                                                                                 |
| RM 117,800                                                                                                           | REQUIRED                                                                                                                                                                 |
| Last Updated: 04 Aug 2020  The summary is based employee benefits) are on the answers you have                       | d on your individual coverage (ie; excludes and compared to AIA customers like you, based ave provided in the assessment.                                                |
| .ast Updated: 04 Aug 2020  The summary is based employee benefits) are on the answers you have Go to My Profile to k | d on your individual coverage (ie; excludes<br>nd compared to AIA customers like you, based<br>ave provided in the assessment.<br>know more about your financial health. |