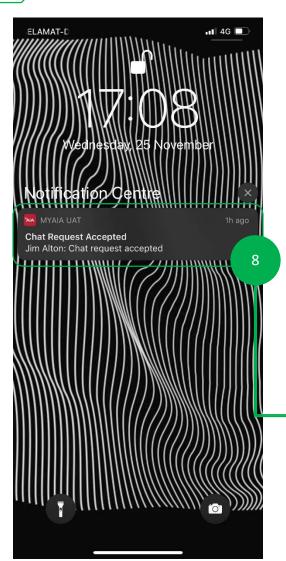

You will receive notifications on your phone regarding consultation and prescription updates

(please ensure your notifications have been turned on for this application)

Tapping on the notification will bring you to the chatroom

### **DIGITAL HEALTH: ePrescription & Delivery Method**

STEP 2 STEP 3 STEP 4

Once complete and you require medication, you will receive an ePescription from the doctor.

Tap on the notification, it will bring you to the respective ePrescription to start the next step.