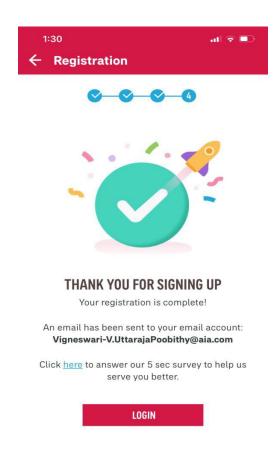

### **COMPLETED**

Registration is successful.

You will receive an email on your successful registration.