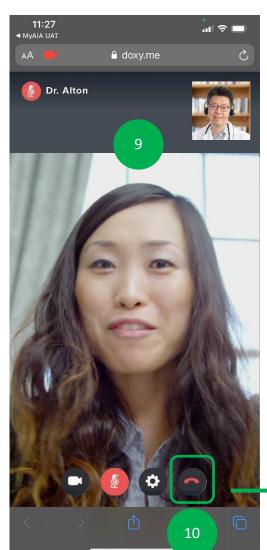

### **DIGITAL HEALTH: Part 2 – Chat Features**

STEP 1

STEP 2

STEP 3

STEP 4

The video call with be initiated

Chat with your doctor and provide the necessary required information

Tap on "Red Phone" icon to end the video call.