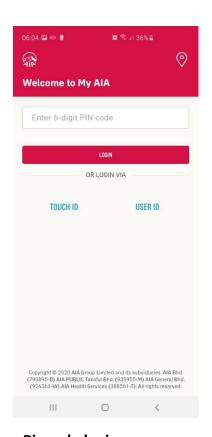

### **ENTRY POINT LOGIN**

**Face ID login** 

**Biometric login** 

Pincode login Key in Pincode

Username and password login Key in User ID & Password

### **ENTRY POINT** LOGIN – FORGOT USER ID & PASSWORD

**LOGIN PAGE** 