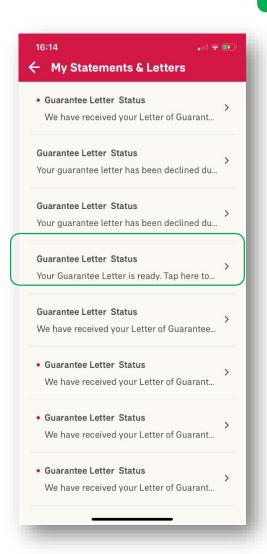

Click on the Bell to retrieve the notification.

Click on "My
Statements & Letters".

Your latest notification is at the top.

The notification for confirmation of receipt of request.

My Statements & Letters

We have received your GL request. Please note that

your GL approval is subject to benefits T&C. We will

**Guarantee Letter Status** 

update you on the status soon

X

REMOVE

12