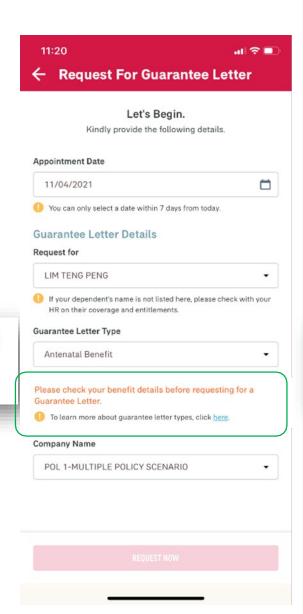

#### **Common Error Messages**

1. If you do not have Cashless Benefit for GL Request, the below error message will be displayed on the first step.

You would not be able to proceed with the GL Request.

Please check your benefit details before requesting for a Guarantee Letter.

To learn more about guarantee letter types, click here.

2. If you do not have Cashless Benefit for GL Request, but instead are covered under "Pay & Claim", the below error message will be displayed on the first step.