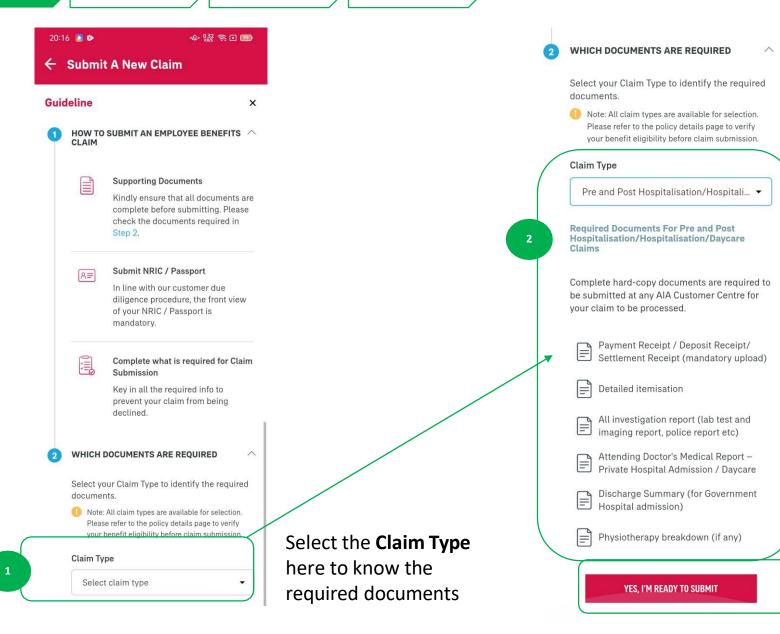

#### Claims Submission

STEP 1

STEP 2

STEP 3

STEP 4

The list of required documents is listed, based on the claim type selected.

Tap here once you know the requirements and are ready to begin your claim submission.