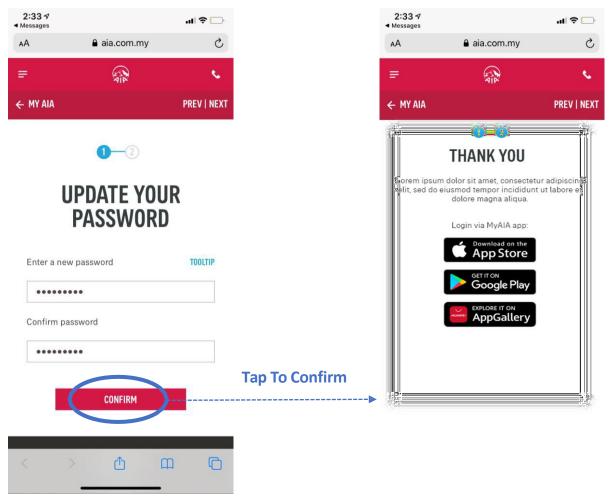

### **CREATE ONLINE PROFILE**

- 1. Key in User ID
- 2. Key in Password
- 3. Key in Password again to Confirm Password
- 4. Key in Email
- 5. Check boxes to agree to Terms of Use

Tap To STEP 3

### **COMPLETED**

Registration is successful.

You will receive an email on your successful registration.