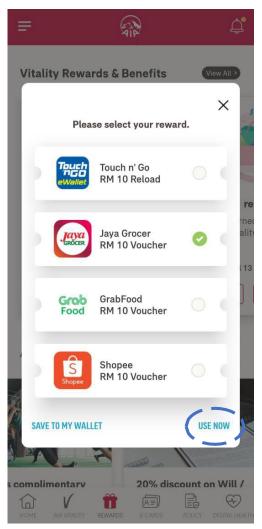

# **REDEEM** WEEKLY CHALLENGE/EARNED REWARDS

**AIA Benefits & Offers** 

**Click on REDEEM** 

CHOOSE YOUR
PREFERRED REWARD
from the earned rewards listing

### Save to Wallet or Use Now

Choose Save to Wallet if you would like to utilise the reward later.