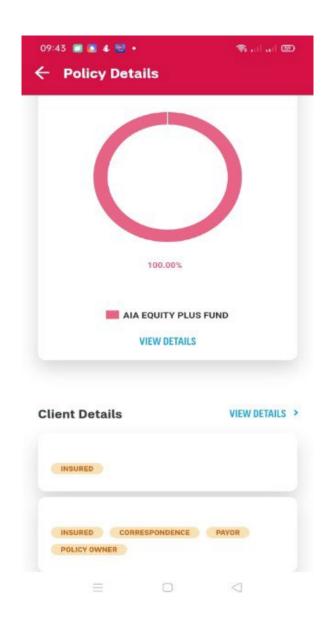

s is a reward to boost the credits in the Health Wallet. The percentage (%) will be based on your AIA Vitality Status every medical rider year. Entitlement Additional 5% of your Health Wallet Amount HOW MY HEAITH REWARDS WORK? Health **Benefits** Wallet Rewards 0  $\triangleleft$ 

#### **VIEW THE HEALTH REWARDS HOW IT WORKS?**

(applicable for owner role only)





#### **VIEW YOUR RIDER DETAILS – VITALITY BOOSTER DETAILS**







# VIEW YOUR RIDER DETAILS (HOSPITAL ROOM & BOARD (applicable for owner, insured and covered member only) / DEDUCTABLE AMOUNT (applicable for owner and insured only)



RM 0.00

Coverage Amount

Tap to view details



# VIEW YOUR RIDER DETAILS (CO PAY) (applicable for owner only)



### **UPDATE CONTACT DETAILS (via CLIENT DETAILS)** (applicable for owner only)





#### **VIEW PROMO TOP-UP COVERAGE**

(where applicable)



At policy card, only owner and insured roles can view the coverage amount combined with promo top-up coverage amount.



At policy details, only owner and insured roles can view the coverage amount combined with promo topup coverage amount.





At rider details, only owner role can view the coverage amount combined with promo top-up coverage amount, coverage effective date and coverage end date.

To view the Promo Top-up Coverage details, insured need to go to the portal page.

#### VIEW YOUR COMBINED MEDICAL LIMIT



At policy card, only owner and insured roles can view the combined medical limit in policy card.



At policy details, only owner and insured role can view the combine medical limit amount and note



At rider de