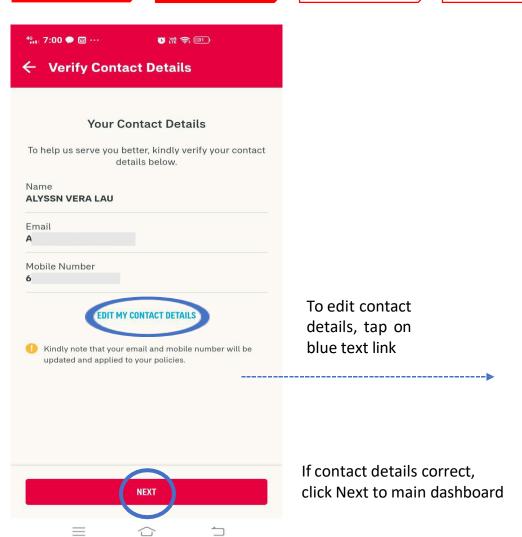

### **VERIFY YOUR INFORMATION**

Confirming information.

Please verify if the registered mobile number is correct for you to receive the 6-digit verification code.

To add / edit mobile number, click <u>here</u> – STEP2A