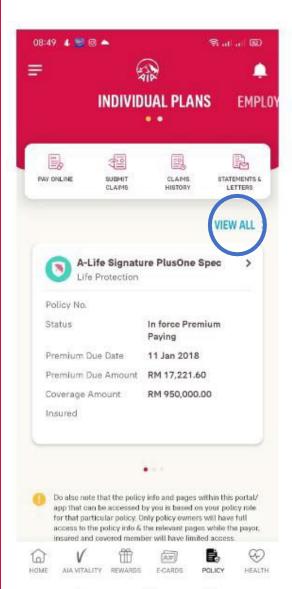

#### **VIEW ALL YOUR INDIVIDUAL POLICIES**

Tap here to view all policies

- All policy roles (Owner, Insured, Covered Member, Payor)
- Can tap "VIEW ALL" to view all individual policies

Tap to view policy details

#### **VIEW YOUR INDIVIDUAL POLICIES**

(Owner role)

Scroll down to view more info

Scroll down to view more info

N/A

VIEW LESS ^

14