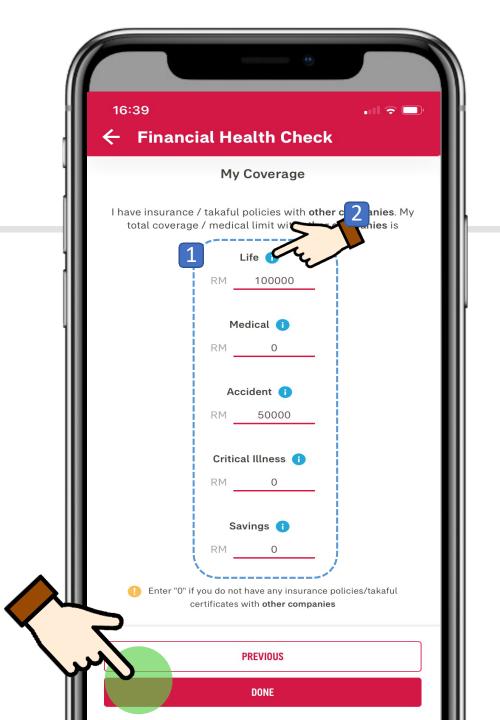

#### My Coverage

- 1. Update your insurance/takaful policies with other companies to get a more accurate view on your total coverage
- 2. Tap on the **blue info icon** for the description of each coverage
- 3. After completing all fields, tap on the **Done** button