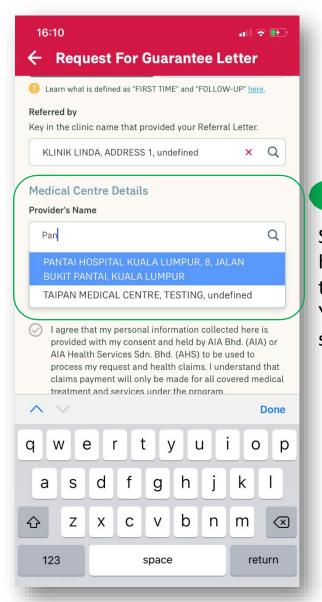

#### **REQUEST FOR GL: Part 2- Specialist Care, First Time**

STEP 1

STEP 2

STEP 3

STEP 4

16

Select the name of the hospital / medical centre that you are going to. You can type the name to speed up your search.

Choose the name of the doctor that you are referred to.