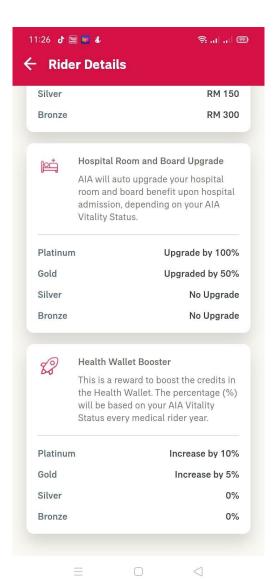

# VIEW YOUR RIDER DETAILS (HOSPITAL ROOM & BOARD/ DEDUCTABLE AMOUNT) (applicable for owner only)

#### **VIEW YOUR HEALTH REWARDS DETAILS**

(applicable for owner role only)

MY MAXIS VILLE .... 8 ७ © № 26 H 07:35 **←** Rider Details Hospital Room and Board Upgrade AIA will auto upgrade your hospital room and board benefit upon hospital admission, depending on your AIA Vitality Status. Upgraded by 50% RM 100.00 per day Health Wallet Boosters This is a reward to boost the credits in the Health Wallet. The percentage (%) will be based on your AIA Vitality Status every medical rider year. Entitlement Additional 5% of your Health Wallet Amount HOW MY HEAITH REWARDS WORK? Health **Benefits** Wallet Rewards 0  $\triangleleft$ 