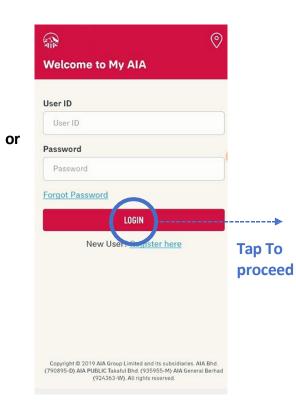

unt Tax Compliance Act (FATCA) and Common Reporting Standard (CRS) declaration to proceed (applicable to owner role only) Other roles need not go through FATCA & CRS declaration

For owner role only, the contact details will be updated into their respective individual policies besides MY AIA profile Other than owner role, the contact details will only be updated into MY AIA profile

# APP APP

03

### **STEPS** TO FIRST TIME LOGIN



### **STEPS** TO FIRST TIME LOGIN

STEP 2 STEP 3 STEP 4 STEP 5 STEP 6 STEP 7





LOGIN VIA PIN
CODE (OPTIONAL)

set up 6-digit PIN access

Tap to proceed to Main Dashboard

# SUBSEQUENT LOGIN

- Steps for subsequent login
- Forgotten User ID & Password



### **ENTRY POINT LOGIN**



**Face ID login** 



**Biometric login** 



Pincode login Key in Pincode



Username and password login Key in User ID & Password

### **ENTRY POINT** LOGIN – FORGOT USER ID & PASSWORD



**LOGIN PAGE** 

### **Key in Identification No**

NRIC, Company reg.no or select Others to key in passport no., old IC

### Option to receive password link

select to receive reset password link via registered My AIA Email or SMS

### **ENTRY POINT** LOGIN – FORGOT USER ID & PASSWORD





Key in new Password

### PANEL LOCATOR

- Entry point
- View AIA Panel Locator



### **ENTRY POINT** PANEL LOCATOR





### **VIEW** AIA PANEL LOCATOR

**Android** 



**Activate location** 

Tap

Allow to locate panel clinic & hospital within 25KM of your current location

Тар

iOS Allow "MyAIA UAT" to use your location? Enable Location Services to identify the nearest panel clinics / hospi