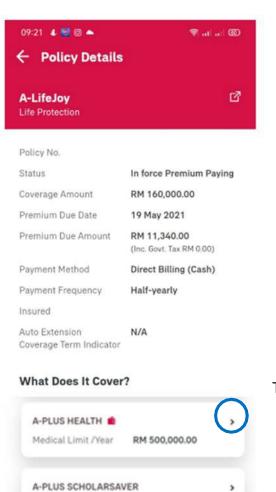

#### **VIEW ALL YOUR INDIVIDUAL POLICIES**

Tap here to view all policies

- All policy roles (Owner, Insured, Covered Member, Payor)
- Can tap "VIEW ALL" to view all individual policies

Tap to view policy details

#### **VIEW YOUR INDIVIDUAL POLICIES**

(Owner role)

Scroll down to view more info

Scroll down to view more info

N/A

VIEW LESS ^

14

#### **VIEW YOUR RIDER DETAILS**

(applicable for owner and insured role only)

### **VIEW YOUR RIDER DETAILS (Medical Plan)**

(applicable for owner, insured and covered member role only)

#### Note:

- 1. For medical benefit which has confinement (per disability) limit feature, coverage amount will be displayed in policy details.
- 2. For medical benefit AAA Care Standard / Deluxe, Excelcare Plus (ECP) / Medicover Plus (MCP), only the Total Annual Medical Limit and Total Lifetime Limit will be displayed.
- 3. If your medical benefit's annual medical limit balance is more than the lifetime limit balance, the annual medical limit balance will reflect the lifetime limit balance.
- 4. Selected Hospital & Surgical medical benefit will only display the total lifetime limit (without utilized and balance limit info).
- 5. Any other medical benefit which do not have annual/lifetime limit feature shall also display coverage amount in policy details.