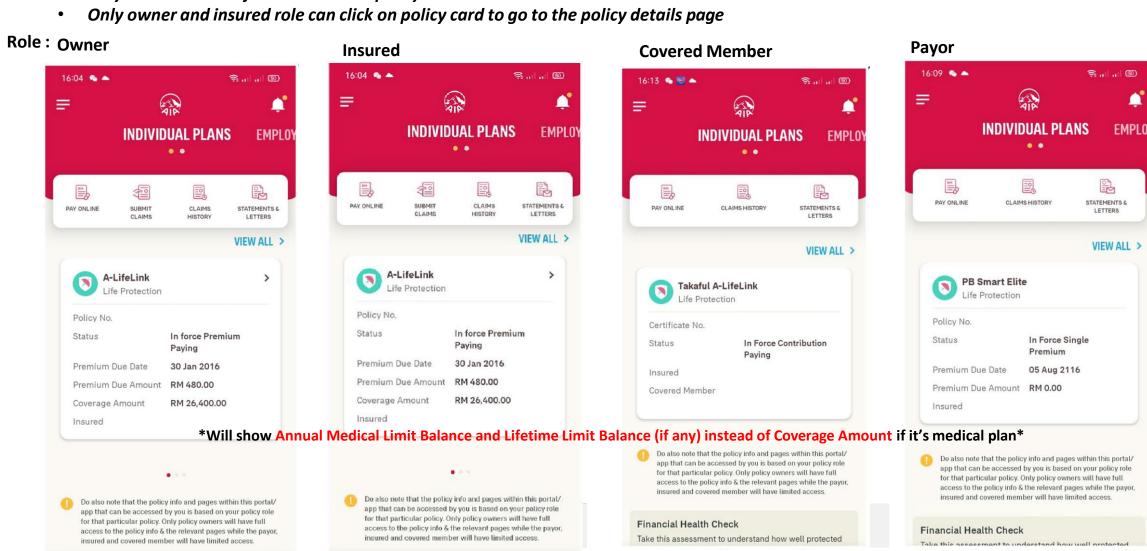

#### VIEW POLICY CARD DETAILS BASED ON POLICY ROLE

Policy info displayed in the policy card is based on your role for that particular policy:

HOME

HEALTH

POLICY

E-CARDS

REWARDS

AIA VITALITY

#### **VIEW POLICY CARD DETAILS BASED ON POLICY ROLE**

**Role: Covered Member + Payor** 

0

Policy info displayed in the policy card is based on your role for that particular policy:

- Only owner role has full access to the policy details
- Only owner and insured role can click on policy card to go to the policy details page

\*Will show Annual Medical Limit Balance and Lifetime Limit Balance (if any) instead of Coverage Amount if it's medical plan\*

#### **VIEW YOUR INDIVIDUAL POLICIES**

(Owner role)

Scroll down to view more info

Scroll down to view more info

N/A

VIEW LESS ^

14

#### **VIEW YOUR INDIVIDUAL POLICIES**

(Insured role)

# Note: Insured role has limited access in policy info details

Scroll down to view more info

Scroll down to view more info