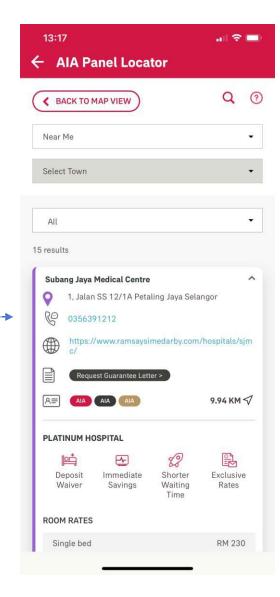

### **List View**

### Displays

- Panel Name
- Address
- Policy Entitlement
- Distance (KM)