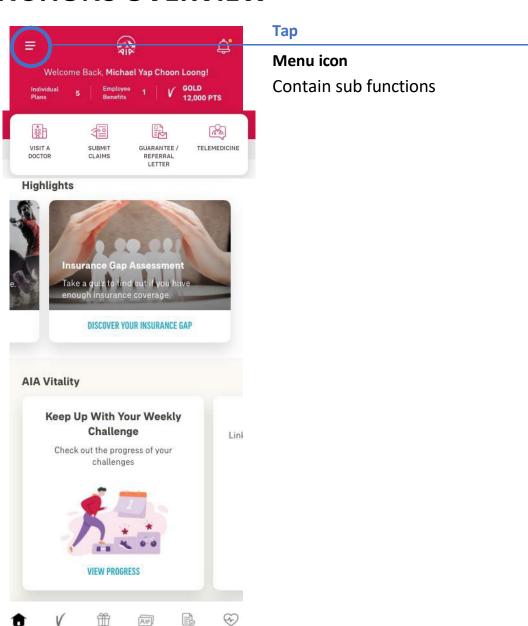

### Menu icon

Contain sub functions

### Ad-hoc notifications

This is to alert customers on the potential/scheduled downtime for the app > Once they tap > , customers will be able to view the message details

### **Quick Links**

This is customised to provide quick accessibility to the most useful functions in this app

### **Main Navigation**

Fixed navigation buttons allowing direct access to these pages to promote familiarity and ensures users can move around the site quicker