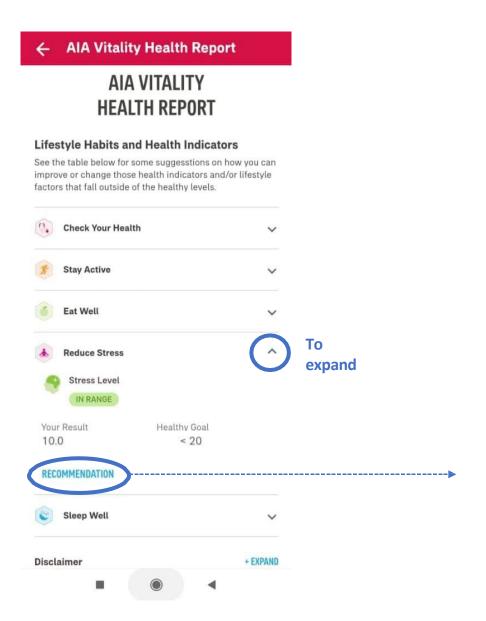

#### **ENTRY POINT 1** AIA VITALITY ASSESSMENTS

Scroll down to view more info

Tap to view details of the assessment

#### **AIA Vitality Assessments**

The summary shows the total points earned from the individual assessments, as well as completion rate of each of the assessments

Complete all the assessments to earn more points to level up