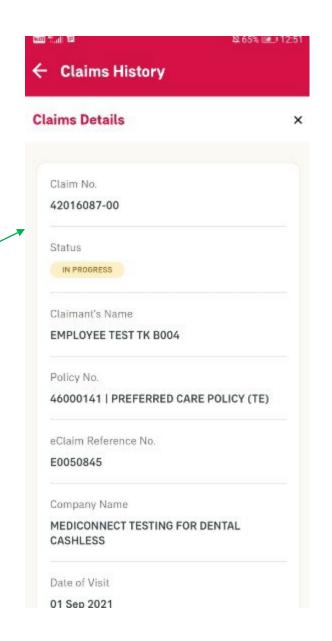

#### **Claims History**

#### **Claims History**

For Claims that are rejected / partially approved, you can view the reasons in the Claims History.