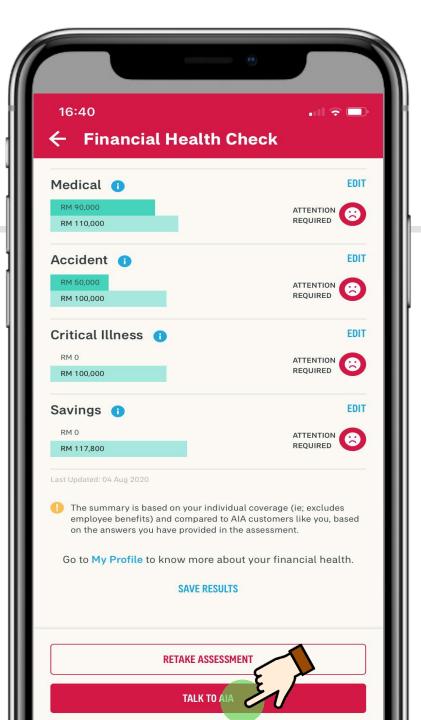

#### 1. Scroll up

You will be able to see the areas which you have gaps in your insurance/takaful coverage compared to "people-like-you-in-AIA"

When you see a 'sad face' emoticon, this means attention is required

## Do I have sufficient coverage?

- 1. Tap on the **EDIT** button to change/update the coverage that you have with other insurance/takaful companies (non AIA coverage)
- 2.FYI: Tap on the darker shade green bar to display your AIA & Non-AIA coverage
- 3.FYI: Savings here refers to the approximate amount of your savings based on your premium paid for existing endowment plans

|                                                                                                                      | - •                                                                                                                                                                      |
|----------------------------------------------------------------------------------------------------------------------|--------------------------------------------------------------------------------------------------------------------------------------------------------------------------|
| I MY MAXIS 4G 10:38 AM ■  ← Financial Health Check                                                                   |                                                                                                                                                                          |
| Accident (1)                                                                                                         | EDIT                                                                                                                                                                     |
| RM 190,000                                                                                                           |                                                                                                                                                                          |
| RM 135,000                                                                                                           |                                                                                                                                                                          |
| Critical Illness 🙃                                                                                                   | EDI                                                                                                                                                                      |
| RM 0                                                                                                                 | ATTENTION (C)                                                                                                                                                            |
| RM 100,000                                                                                                           | REQUIRED                                                                                                                                                                 |
| Savings (1)                                                                                                          | EDI                                                                                                                                                                      |
| RM 0                                                                                                                 | ATTENTION                                                                                                                                                                |
|                                                                                                                      | DECHIDED                                                                                                                                                                 |
| RM 117,800                                                                                                           | REQUIRED                                                                                                                                                                 |
| Last Updated: 04 Aug 2020  The summary is based employee benefits) are on the answers you have                       | d on your individual coverage (ie; excludes and compared to AIA customers like you, based ave provided in the assessment.                                                |
| .ast Updated: 04 Aug 2020  The summary is based employee benefits) are on the answers you have Go to My Profile to k | d on your individual coverage (ie; excludes<br>nd compared to AIA customers like you, based<br>ave provided in the assessment.<br>know more about your financial health. |

### I want to talk to AIA to find out more

Tap on the "Talk to AIA" button so that our AIA Life Planner can contact you