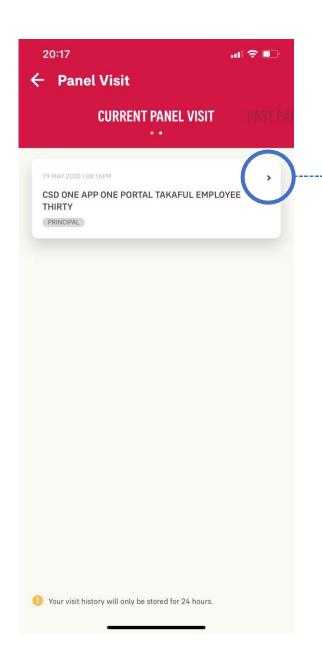

### **ENTRY POINT** YOUR PAST AND ACTIVE PANEL VISIT

### **VIEW YOUR PAST AND ACTIVE PANEL VISIT**

Tap to view

the details

### **Summary**

View the panel visit pre-registration details

**Display** navigation app options