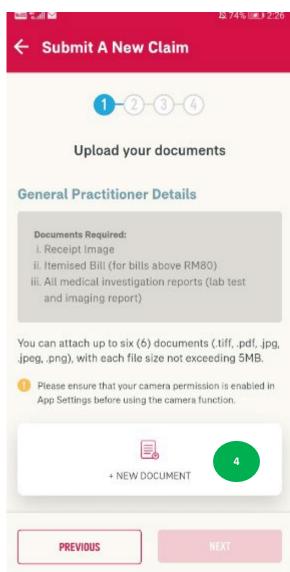

Upload the relevant documents for the Claim.

Once uploaded, there will be a pop-up for you to confirm that you have uploaded the required documents.

Click on "BACK" if you need to upload more, or click on "CONFIRM" if you have submitted all required documents.