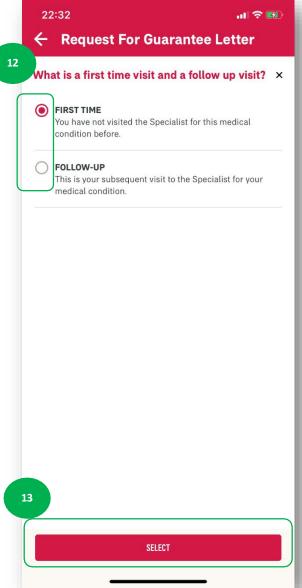

#### **REQUEST FOR GL: Part 2- Specialist Care, First Time**

STEP 1

STEP 2

STEP 3

STEP 4

Only if "Specialist Care" GL Type is selected, then there is a section "My Visitation Details" to be filled up.

Choose if this is your first time to see the Specialist for this diagnosis, or if this is a follow-up appointment.

If you are unsure what is "First Time" or "Follow-Up", click on the link to learn more.

Click here to know more about the "First Time" and "Follow Up" visit.

Click on the radio button for the selection of the visit type.

Tap on "SELECT" to continue