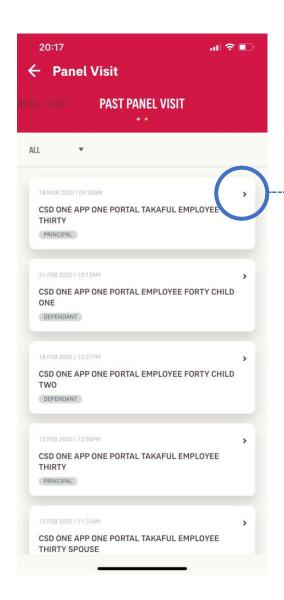

### **ENTRY POINT** YOUR PAST AND ACTIVE PANEL VISIT

### **VIEW YOUR PAST AND ACTIVE PANEL VISIT**

Tap to view

the details

### **VIEW YOUR PAST AND ACTIVE PANEL VISIT**

Tap to view details

### Summary

User can view their past panel visits from the last 12 months

Tap to view the medical bill for this panel visit

To be continued @ Medical Bill Module