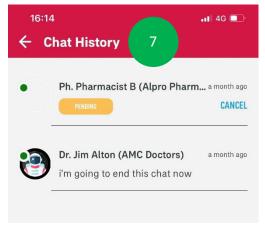

### **DIGITAL HEALTH: Part 1- Request for Consultation**

STEP 1 STEP 2 STEP 3 STEP 4

Tap here to see past chat history or current chat messages

You can see chat status, past chat messages, reply or even cancel chats from this screen

You will receive notifications on your phone regarding consultation and prescription updates

(please ensure your notifications have been turned on for this application)

Tapping on the notification will bring you to the chatroom