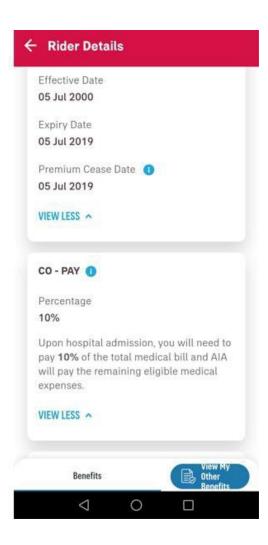

r AIA Vitality Status. Upgraded by 50% RM 100.00 per day Health Wallet Boosters This is a reward to boost the credits in the Health Wallet. The percentage (%) will be based on your AIA Vitality Status every medical rider year. Entitlement Additional 5% of your Health Wallet Amount HOW MY HEAITH REWARDS WORK? Health **Benefits** Wallet Rewards 0  $\triangleleft$ 

#### **VIEW THE HEALTH REWARDS HOW IT WORKS?**

(applicable for owner role only)





#### **VIEW YOUR RIDER DETAILS – VITALITY BOOSTER DETAILS**







# VIEW YOUR RIDER DETAILS (HOSPITAL ROOM & BOARD (applicable for owner, insured and covered member only) / DEDUCTABLE AMOUNT (applicable for owner and insured only)



RM 0.00

Coverage Amount

Tap to view details



# VIEW YOUR RIDER DETAILS (CO PAY) (applicable for owner only)



### **UPDATE CONTACT DETAILS (via CLIENT DETAILS)** (applicable for owner only)





#### **VIEW PROMO TOP-UP COVERAGE**

(where applicable)



At policy card, only owner and insured roles can view the coverage amount combined with promo top-up coverage amount.



At policy details, only owner and insured roles can view the coverage amount combined with promo topup coverage amount.





At rider details, only owner role can view the coverage amount combined with promo top-up coverage amount, coverage effective date and coverage end date.

To view the Promo Top-up Coverage details, insured need to go to the portal page.

#### VIEW YOUR COMBINED MEDICAL LIMIT



At policy card, only owner and insured roles can view the combined medical limit in policy card.



At policy details, only owner