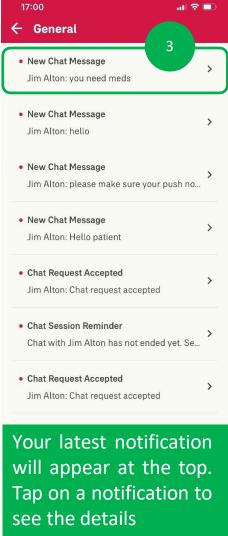

# Will I be alerted with FHC updates in My Inbox

- 1. For first timers, there will be a message sent to invite you to start FHC
- 2.In the event if you want to stop your FHC assessment mid way, a message will also be sent to you
- 3.Once you have completed your FHC, a message will be sent to guide you on the next step