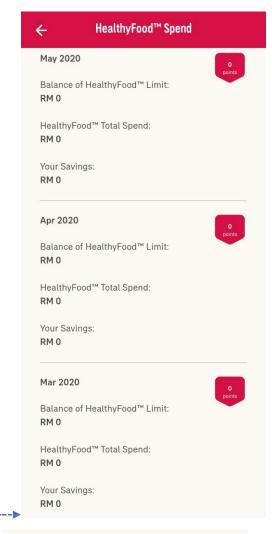

LOCATE YOUR E-CARD**

### **Option 1. Via AIA Vitality Dashboard**



**Option 2. Via E-CARDS** 



Option 3. Via Pre-login page (not applicable for first time login)





### WHERE CAN YOU USE YOUR E-CARD?

Show your **AIA Vitality e-card** to the cashier or PIC at the partner outlet at checkout (before scanning your items or purchases).



**10%** off HealthyFood<sup>™</sup> (fresh fruits and vegetables)



**25%** off Reebok products at Reebok concept stores, Royal Sporting House and Stadium outlets nationwide.



**Up to 50%** discount on your AIA Vitality Health Check.



Save up **to 55%** on Fitness First Full Access gym packages.



Free AIA Vitality Health Check at participating Guardian pharmacies nationwide (prior appointment required)

# VIEW YOUR HEALTHYFOOD™ PURCHASES









**VIEW POINT STATEMENTS** 

# AIA Vitality REWARDS

- Browse and Search Rewards
- View and Redeem Earned Rewards
- My Wallet
- Use Earned Rewards
- View and RedeemPersonalised Rewards



## **BROWSE REWARDS**









← My Benefits

Your AIA Vitality Status

Gold



### **BROWSE REWARDS**

You can scroll to the right or choose to VIEW ALL

### **VIEW BENEFITS BY STATUS**

You can check on the member's benefits by status

## **SEARCH REWARDS**





To search rewards, click on this icon



Type in the key words associated with the reward



Type at least 3 characters to retrieve the reward



# **HOW TO VIEW YOUR EARNED REWARD DETAILS?**



**AIA Benefits & Offers** 



### **REWARD DETAILS**

If you would like to view the reward details, click on View Details.



Select the reward you wou