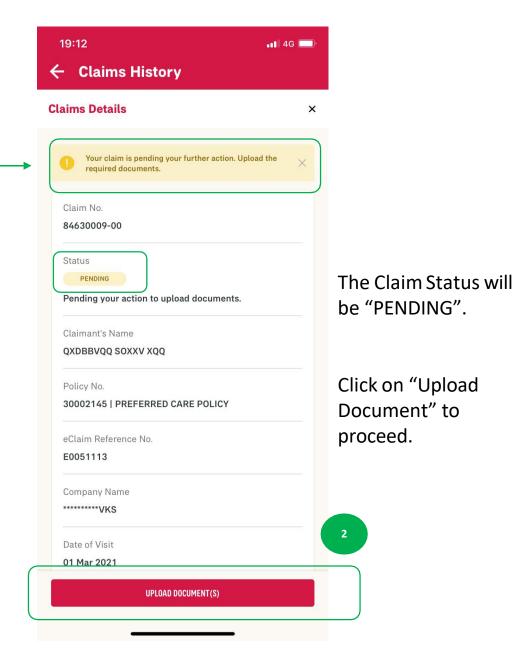

## **Submit Pending Document**

The pending document(s) will be listed here. Click on "Upload Files" to upload the required documents. You can attach up to max 6 files.

The success screen will be displayed for the successful upload of the pending / required documents.

## **Submit Pending Document**

Once the pending documents are submitted, the Claim Status on the Claims History page will change to "In Progress".