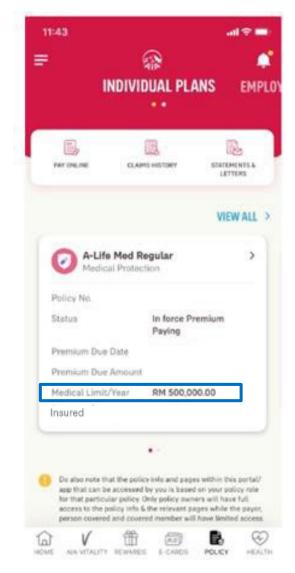

# INDIVIDUAL POLICIES

- Entry point
- Steps to view your individual policies
- View your e-medical card
- View your notifications
- View Customer Careline

## Entry Point @ Main Dashboard

All the policy roles able to view their in-force individual policy count

TAKE ASSESSMENT

#### **VIEW ALL YOUR INDIVIDUAL POLICIES**

Tap here to view all policies

- All policy roles (Owner, Insured, Covered Member, Payor)
- Can tap "VIEW ALL" to view all individual policies

Tap to view policy details