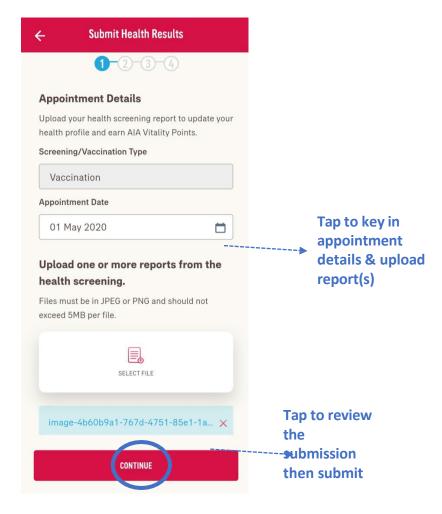

Tap to claim points for Vaccination. Key in appointment details & upload report(s)