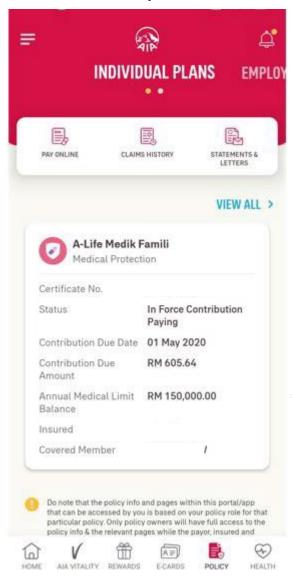

### **VIEW YOUR RIDER DETAILS (Medical Plan)**

(applicable for owner, insured and covered member role only)

#### Note:

- 1. For medical benefit which has confinement (per disability) limit feature, coverage amount will be displayed in policy details.
- 2. For medical benefit AAA Care Standard / Deluxe, Excelcare Plus (ECP) / Medicover Plus (MCP), only the Total Annual Medical Limit and Total Lifetime Limit will be displayed.
- 3. If your medical benefit's annual medical limit balance is more than the lifetime limit balance, the annual medical limit balance will reflect the lifetime limit balance.
- 4. Selected Hospital & Surgical medical benefit will only display the total lifetime limit (without utilized and balance limit info).
- 5. Any other medical benefit which do not have annual/lifetime limit feature shall also display coverage amount in policy details.