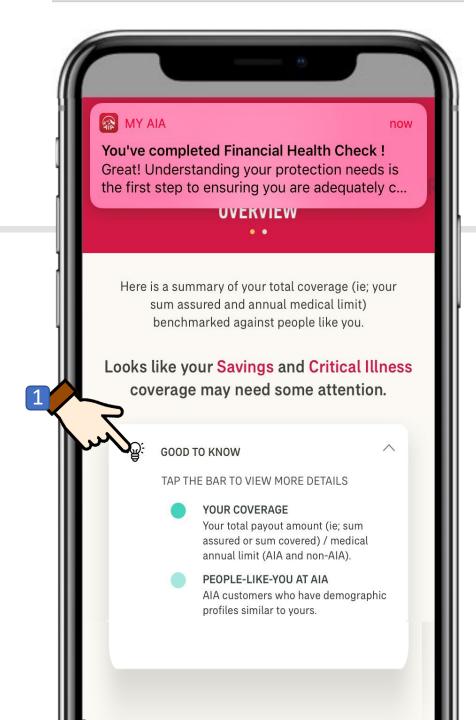

## Do I have sufficient coverage?

Once you have completed the FHC assessment, you will be prompted with a notification that you have now completed the FHC assessment

Next, you will be directed to the assessment overview page

1. This tool tip explains how to read the results. Tap on the arrow on the right to collapse the dialog box

#### 1. Scroll up

You will be able to see the areas which you have gaps in your insurance/takaful coverage compared to "people-like-you-in-AIA"

When you see a 'sad face' emoticon, this means attention is required