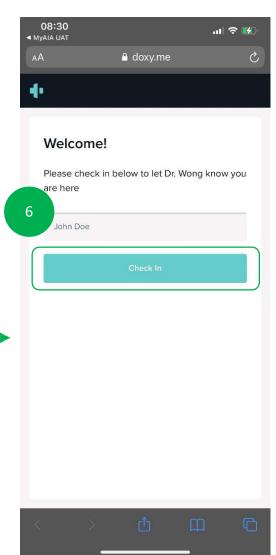

#### **DIGITAL HEALTH: Part 2 – Chat Features**

STEP 1

STEP 2

STEP 3

STEP 4

Key in your name and tap "Check In" button

A doctor may request for video consult gather more details regarding you condition or you can start a video consult. Tap on the "Video Camera" button.