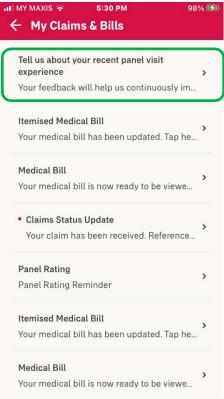

#### **RATING YOUR EXPERIENCE**

A reminder will be sent if no response is received

My Claims & Bills X REMOVE Tap on the Tell us about your recent panel visit experience notification to view Your feedback will help us continuously improve the quality of care offered by us and our partners. Kindly the full message rate your experience within 48 hours from the date of your visit. RATE NOW

Tap on "Rate Now" to share your feedback

E 3