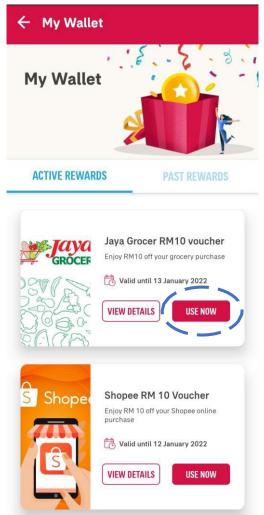

### WALLET

You can find your wallet at the top right of the Rewards page

### **ACTIVE REWARDS**

You can find the rewards you've saved to your wallet under the Active Rewards tab

### **PAST REWARDS**

You can find the rewards that have expired or you have used under the Past Rewards tab

### **CLICK ON USE NOW**

You can click on USE NOW either from the reward you saved in your wallet or from the pop-up where you select your reward

YOU MAY REDEEM THE VOUCHER NOW Redemption detail, terms and conditions and expiry date will be displayed