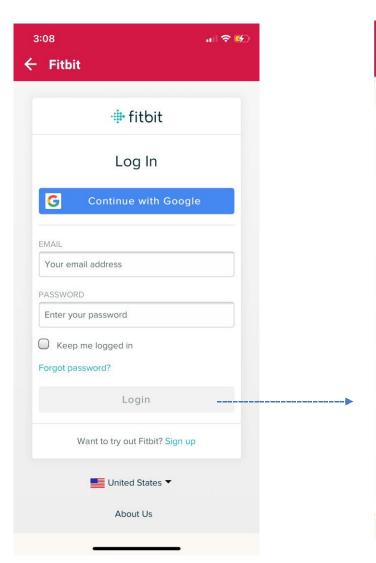

### **DATA SHARING PERMISSION**

Sign in to your fitness device / app account to allow data sharing