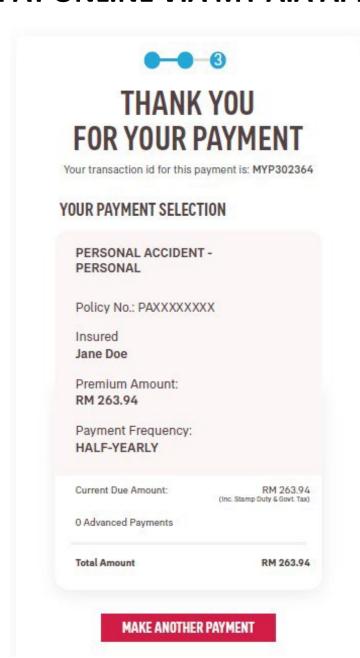

#### **PAY ONLINE VIA MY AIA APP**

Step 1
Login To My AIA &
Select Policy

Step 2
Select Policy/
Certificate

Step 3 Review payment Step 4 Complete Payment

You will be directed to the acknowledgement page upon successful payment.