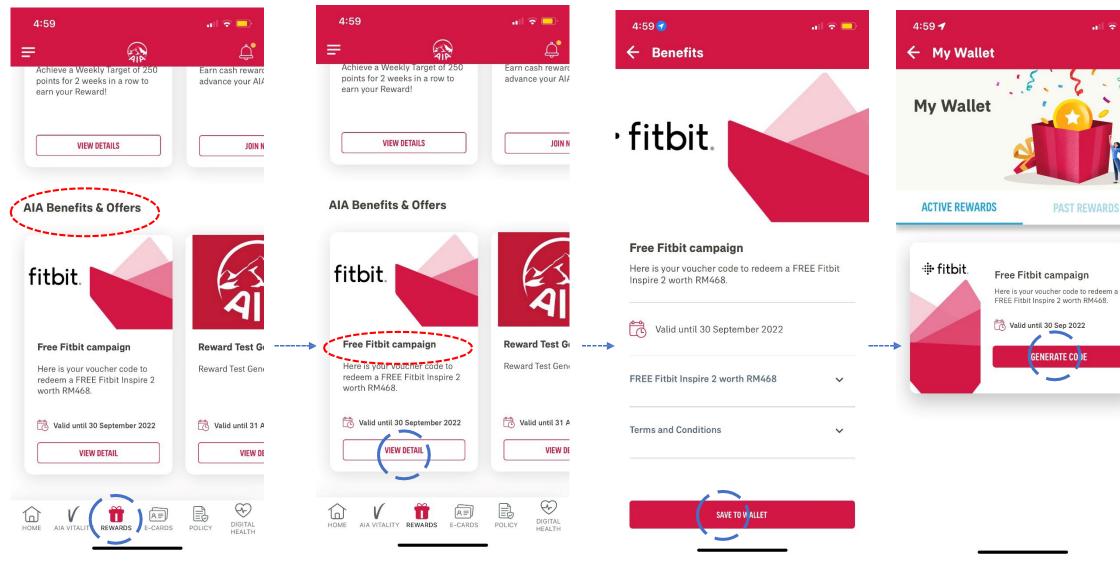

# **HOW TO VIEW YOUR EARNED REWARD DETAILS?**

**AIA Benefits & Offers** 

### **REWARD DETAILS**

If you would like to view the reward details, click on View Details.

Select the reward you would like to know more about

### Touch 'n Go RM10 Reload

Enjoy RM10 reload for your Touch 'n Go eWallet How To Use 1. Click "Ready To Use Now" to get your Reload Pin. 2. On your Touch 'n Go eWallet mobile app, tap on "+ Reload eWallet" and then "TNG eWallet Reload Pin" 3. Enter your Reload Pin in the text box and click "Reload Now". 4. For further information, kindly contact Touch 'n Go's Customer Service at +603-5022 3888 Terms And Conditions

You can view the details such as How to Use and Terms & Conditions of each reward.

**VIEW PROGRESS** 