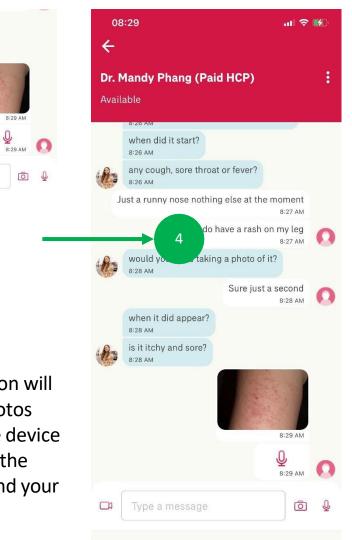

#### **DIGITAL HEALTH: Part 2 – Chat Features**

STEP 1

STEP 2

STEP 3

STEP 4

Chat with your doctor and provide the necessary required information

Tap on the "Microphone" button to send a voice clip

Tap on the "Camera" icon will allow you to upload photos taken from your mobile device or take a photo to help the doctor better understand your condition

If it has been successfully uploaded, it will appear in the chatroom