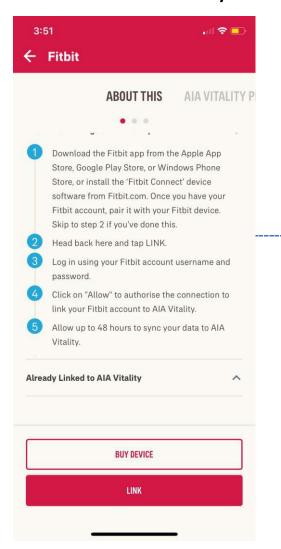

# LINK DEVICES / APP

- List Of Devices / Apps
- Linking of a device / app

# LIST OF AIA VITALITY COMPATIBLE FITNESS DEVICES / APP

**DEVICE / APP**Tap to view the full list of compatible devices / app.

# LINKING OF DEVICE / APP

### LINK

Select your preferred fitness device / app

### **DATA SHARING PERMISSION**

Sign in to your fitness device / app account to allow data sharing

### **SUCCESSFULLY LINKED**

When device is successfully linked, the greyed out link icon will turn green.