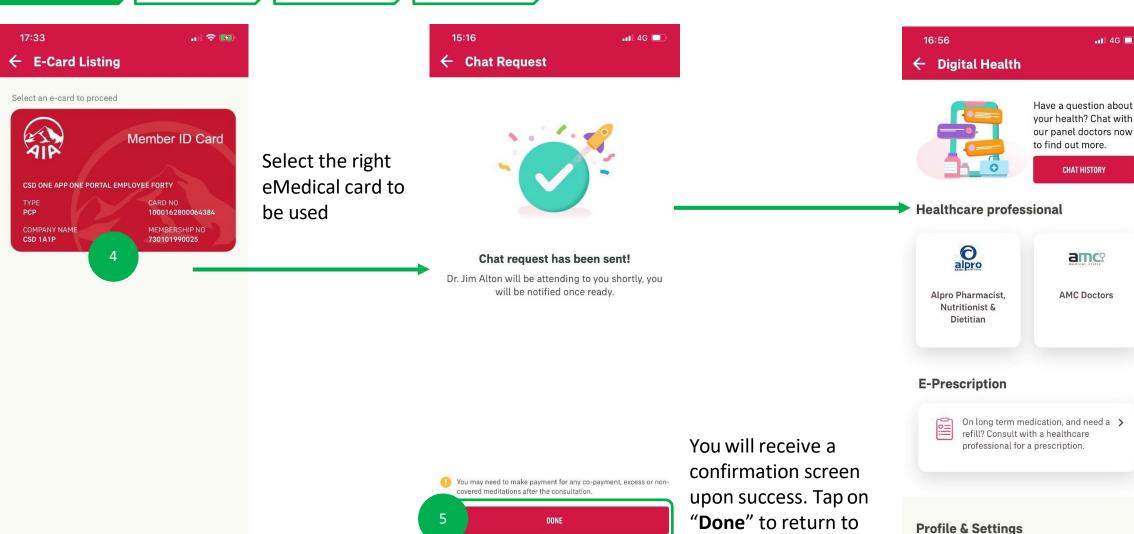

### **DIGITAL HEALTH: Part 1- Request for Consultation**

STEP 1

STEP 2

STEP 3

STEP 4

Tap on Doctors card to see the list of available doctors

Tap on a doctor to view their profile

Once you have decided on the doctor, Tap "Request chat now"

### **DIGITAL HEALTH: Part 1- Request for Consultation**

STEP 1 STEP 2 STEP 3 STEP 4

Tap here to see past chat history or current chat messages

You can see chat status, past chat messages, reply or even cancel chats from this screen

You will receive notifications on your phone regarding consultation and prescription updates

(please ensure your notifications have been turned on for this application)

Tapping on the notification will bring you to the chatroom

#### **DIGITAL HEALTH: Profile Management & Settings**

Have a question about your health? Chat with our panel doctors now to find out more.

**CHAT HISTORY** 

Scroll to the bottom to view your Profile & Settings cards