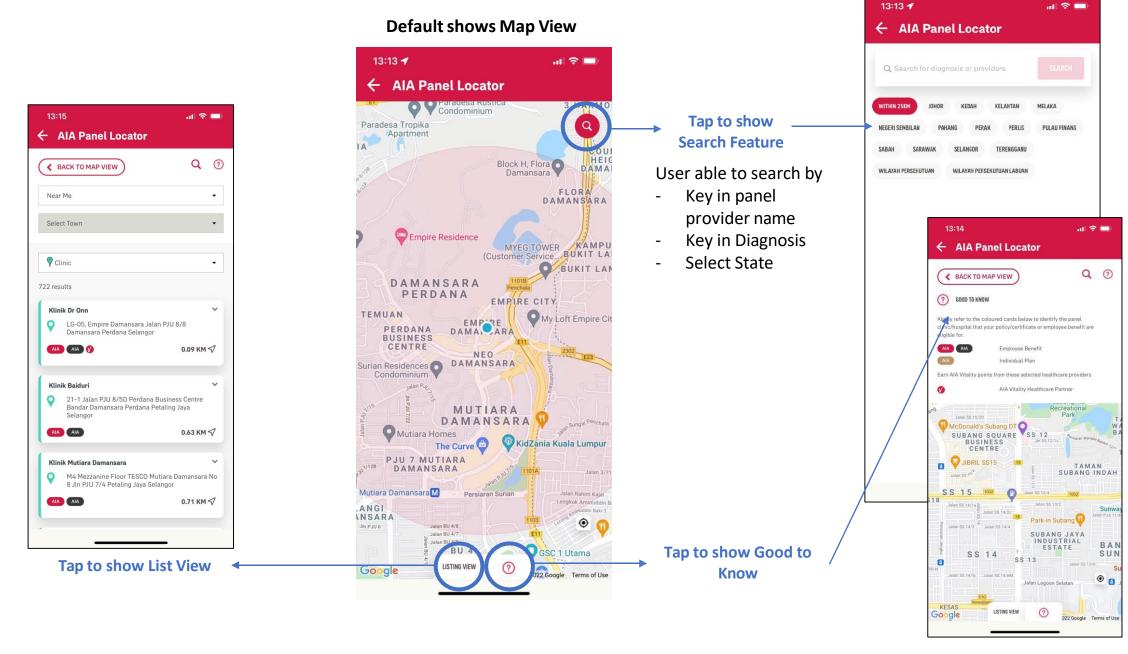

### **ENTRY POINT** PANEL LOCATOR

### **VIEW** AIA PANEL LOCATOR

**Android** 

**Activate location** 

Tap

Allow to locate panel clinic & hospital within 25KM of your current location

Тар

iOS Allow "MyAIA UAT" to use your location? Enable Location Services to identify the nearest panel clinics / hospitals. ◀ Precise: On Allow While Using App

### **VIEW** AIA PANEL LOCATOR

### **LIST VIEW** AIA PANEL LOCATOR

Choose Type of Provider

### **List View**

### Displays

- Panel Name
- Address
- Policy Entitlement
- Distance (KM)

### **SEARCH VIEW**

### AIA PANEL LOCATOR

### **Search Feature**

Type in the diagnosis or provider name

Select the state

List of diagnosis appears based on search term

### **Search Results**

recommended providers based on the diagnosis

Tap for information of the Panel

### **Search Feature**

Type in the diagnosis or provider name

Select the state

List of diagnosis appears based on search term

List of diagnosed body part appears based on search term