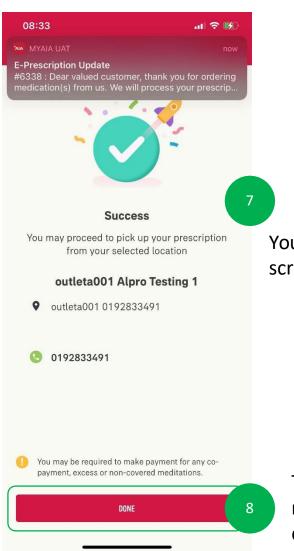

### **DIGITAL HEALTH: ePrescription & Delivery Method (Self Collection)**

STEP 1

STEP 2

STEP 3

STEP 4

To view **ePrescriptions** tap on this card below the E-Prescription title

You can view past and current ePrescriptions here. Tap on one to show the details