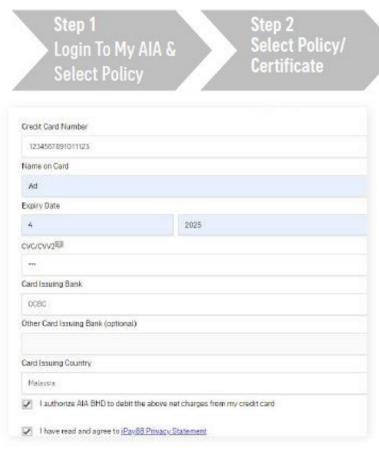

#### **PAY ONLINE VIA MY AIA APP**

Step 3 Review payment Step 4 Complete Payment

- 3a) All information selected in Step 2, will be displayed for your review. Select NEXT to proceed with the payment
- b) Key in your credit/debit card details and click Next
- c) Key in One Time Pin (OTP) provided by your credit/debit card issuing bank and click Submit