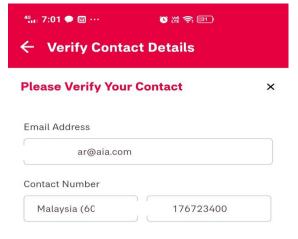

### **VERIFY YOUR INFORMATION**

Confirming information.

Please verify if the registered mobile number is correct for you to receive the 6-digit verification code.

To add / edit mobile number, click <u>here</u> – STEP2A