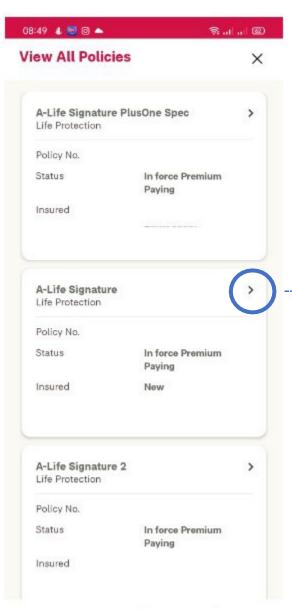

#### **VIEW ALL YOUR INDIVIDUAL POLICIES**

Tap here to view all policies

- All policy roles (Owner, Insured, Covered Member, Payor)
- Can tap "VIEW ALL" to view all individual policies

Tap to view policy details