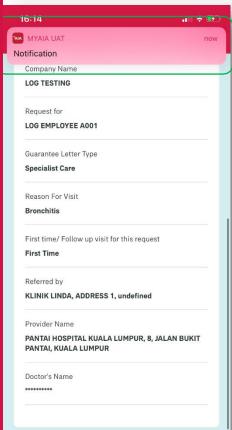

Click on the Bell to retrieve the notification.

Click on "My
Statements & Letters".

Your latest notification is at the top.

The notification for confirmation of receipt of request.

My Statements & Letters

We have received your GL request. Please note that

your GL approval is subject to benefits T&C. We will

**Guarantee Letter Status** 

update you on the status soon

X

REMOVE

12