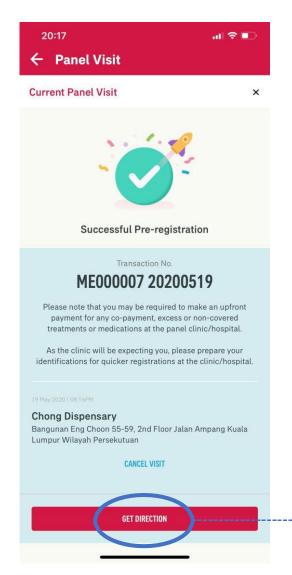

### **ENTRY POINT** YOUR PAST AND ACTIVE PANEL VISIT

### **VIEW YOUR PAST AND ACTIVE PANEL VISIT**

Tap to view

the details

### **Summary**

View the panel visit pre-registration details

**Display** navigation app options

### **VIEW YOUR PAST AND ACTIVE PANEL VISIT**

Tap to view details

### Summary

User can view their past panel visits from the last 12 months

Tap to view the medical bill for this panel visit

To be continued @ Medical Bill Module