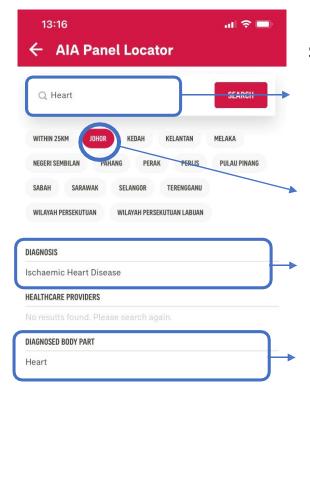

### **Search Feature**

Type in the diagnosis or provider name

Select the state

List of diagnosis appears based on search term

### **Search Feature**

Type in the diagnosis or provider name

Select the state

List of diagnosis appears based on search term

List of diagnosed body part appears based on search term