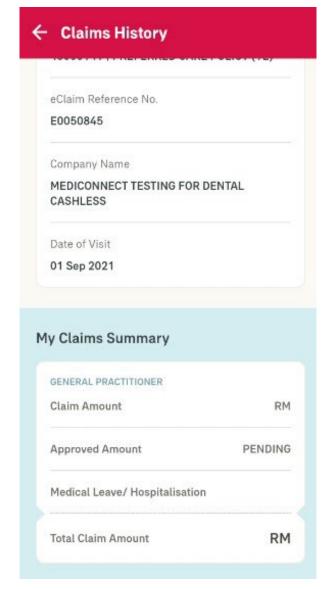

#### **Claims History**

#### **Claims History**

For Claims that are rejected / partially approved, you can view the reasons in the Claims History.