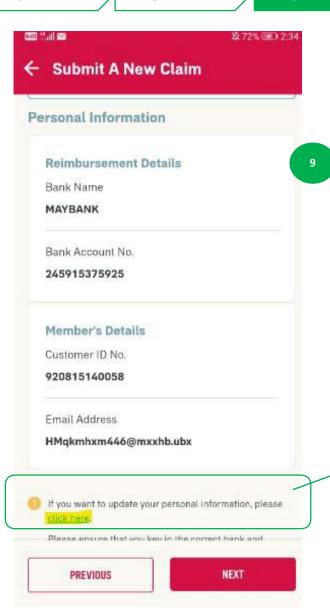

STEP 1

STEP 2

STEP 3

STEP 4

Your reimbursement details are as registered previously. If you need to edit the bank details, click on the link below.

Take note that payment will be made to Member's bank account only; even if the claim is for your dependent.