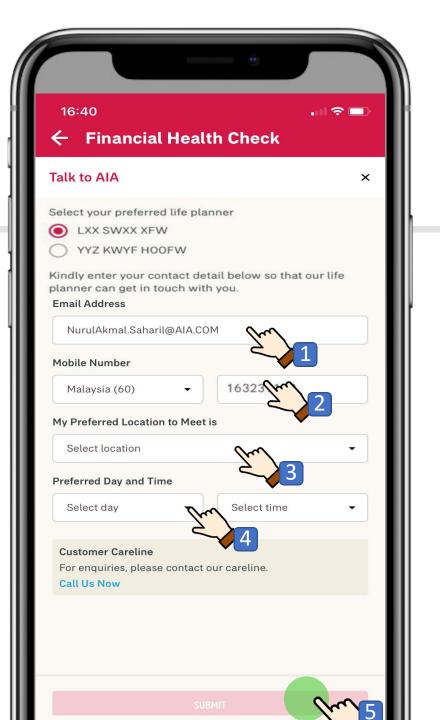

## I want to talk to AIA to find out more

- 1.Enter your email address
- 2. Malaysia mobile number starts with (60), so input the following way, i.e. for 016-3239143 input as "163239143"
- 3. Pick your preferred location to meet
- 4. Pick a preferred day (weekday/weekend) and timing (office or non office hours)
- 5. Tap **Submit**

Note: Email address and phone number are pre-populated however, you can still update or change as needed