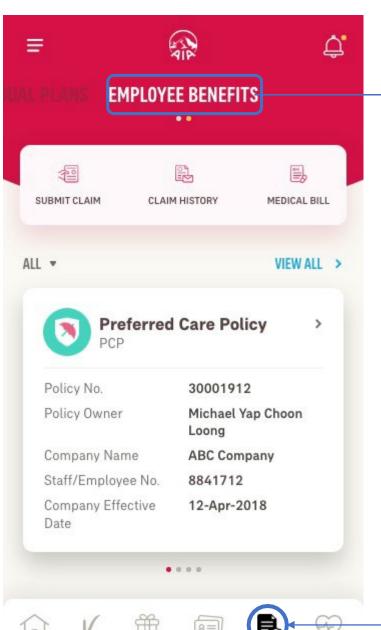

# EMPLOYEE BENEFITS & UTILISATION

Applicable for AIA Corporate Members only

- Entry point
- View your Employee Benefit

### **ENTRY POINT** EMPLOYEE BENEFIT & UTILISATION

E-CARDS

Swipe left/right here to choose between your Individual or Employee Benefits policy(s).

Entry Point @
Main Dashboard

### **VIEW YOUR EMPLOYEE BENEFIT & UTILISATION**

Tap to view your benefit detail

### **Summary**

Full summary of benefit and utilisation will be displayed based on the plans selected