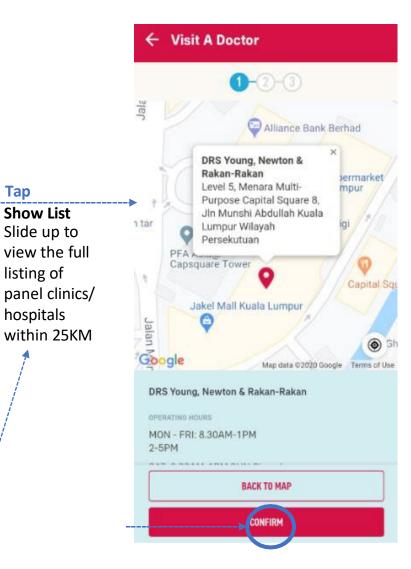

### **ENTRY POINT** FOR PRE-REGISTRATION/ VISIT A DOCTOR

Slide down to choose between All, Principal or Dependant cards

### **STEPS** FOR PRE-REGISTRATION/ VISIT A DOCTOR

STEP 2 STEP 3

### **STEPS** FOR PRE-REGISTRATION/ VISIT A DOCTOR

STEP 1

STEP 2

STEP 3

#### **CHANGE CARD**

By selecting CHANGE CARD, user will be directed back to the e-card dashboard where they can select a different medical card to pre-register for a doctor's appointment.

18 JUN 2020 | 02:17 PM

#### DRS Young, Newton & Rakan-Rakan

Level 5, Menara Multi-Purpose Capital Square 8, Jln Munshi Abdullah Kuala Lumpur Wilayah Persekutuan

I hereby have read and agreed to the Consent

Statement

Tap to proceed to the next step

### **STEPS** FOR PRE-REGISTRATION/ VISIT A DOCTOR

STEP 1 STEP 2 STEP 3

TAP TO RETURN TO THE E-CARD DASHBOARD