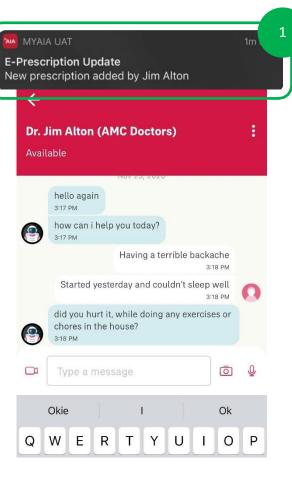

You will receive notifications on your phone regarding consultation and prescription updates

(please ensure your notifications have been turned on for this application)

Tapping on the notification will bring you to the chatroom

As this is third party service, you will need to reopen your My AIA app to view your ePrescription should the doctor have prescribed medication.

You may also wait for notification updates from the doctor and tap on them to complete the next step.

### **DIGITAL HEALTH: ePrescription & Delivery Method**

STEP 2 STEP 3 STEP 4

Once complete and you require medication, you will receive an ePescription from the doctor.

Tap on the notification, it will bring you to the respective ePrescription to start the next step.