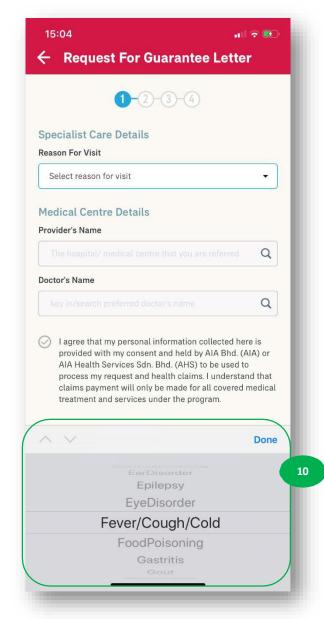

#### **REQUEST FOR GL: Part 2- Specialist Care, First Time**

STEP 1

STEP 2

STEP 3

STEP 4

9

Select the Reason for Visit for this request.

10

Scroll through until the "reason for visit" is identified. Click on **Done** once selected.