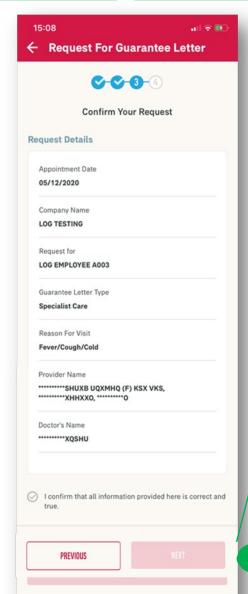

#### **REQUEST FOR GL: Part 2- Direct Access Flow**

STEP 1

STEP 2

STEP 3

STEP 4

This is the confirmation page.
Review your request details.
If you wish to amend the details of your request, click on "PREVIOUS" to go back to previous screens.

If you wish to proceed, then tick here to agree to the confirmation.

16

Only after you have ticked on the box, you can tap on "SUBMIT" to submit your request.