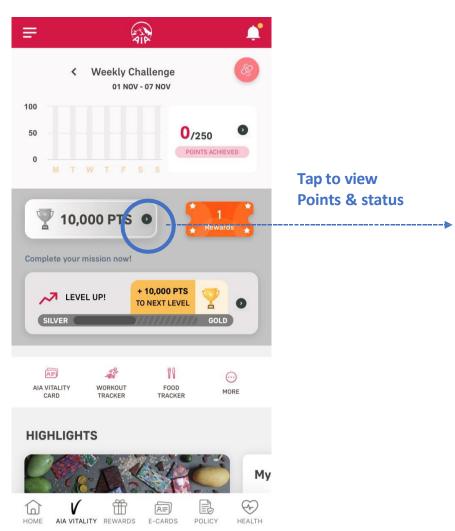

# **ENTRY POINT** AIA VITALITY WEEKLY CHALLENGE

# **VIEW YOUR AIA VITALITY WEEKLY CHALLENGE**

### Swipe left/right for further details on AIA Vitality Weekly Challenge