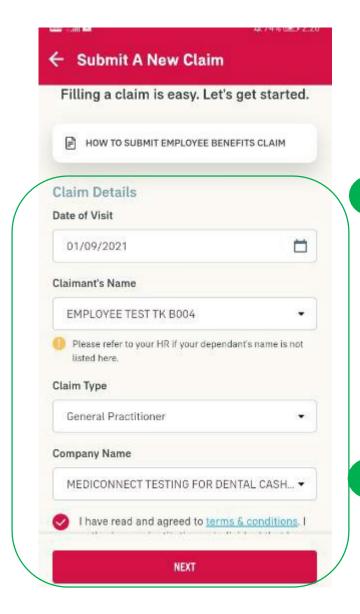

#### Select the claim details:

- .. Date of Visit of the Claim
- 2. Claimant's Name
- 3. Claim Type
- 4. Company Name

Tick on the T&C disclaimer and then tap on "NEXT" to continue.

STEP 1

STEP 2

STEP 3

STEP 4