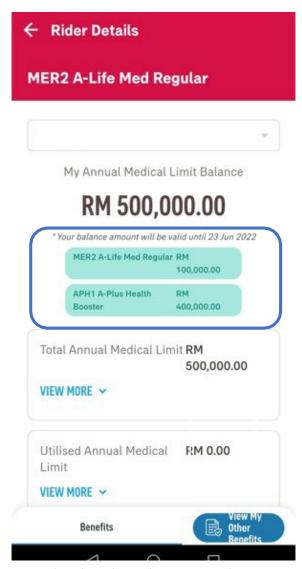

#### VIEW YOUR COMBINED MEDICAL LIMIT

At policy card, only owner and insured roles can view the combined medical limit in policy card.

At policy details, only owner and insured role can view the combine medical limit amount and note

At rider details, only owner role can view the combine medical limit amount and breakdown