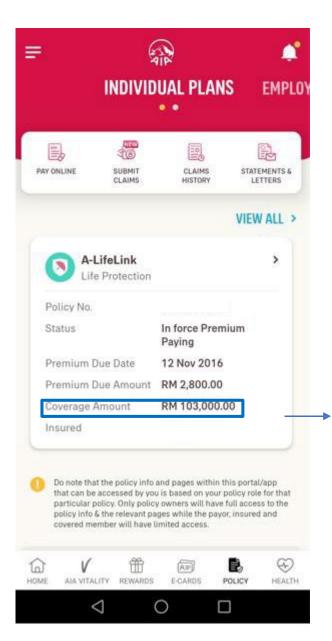

#### **VIEW ALL YOUR INDIVIDUAL POLICIES**

Tap here to view all policies

- All policy roles (Owner, Insured, Covered Member, Payor)
- Can tap "VIEW ALL" to view all individual policies

Tap to view policy details

#### **VIEW YOUR INDIVIDUAL POLICIES**

(Owner role)

Scroll down to view more info

Scroll down to view more info

N/A

VIEW LESS ^

14

#### **VIEW PROMO TOP-UP COVERAGE**

(where applicable)

At policy card, only owner and insured roles can view the coverage amount combined with promo top-up coverage amount.

At policy details, only owner and insured roles can view the coverage amount combined with promo topup coverage amount.

#### **VIEW CURRENT SUM ASSURED**

Current sum assured displayed in policy card

Only owner and insured roles can view current sum assured in policy card

Current sum assured displayed in policy details

Only owner and insured roles can view current sum assured in policy details