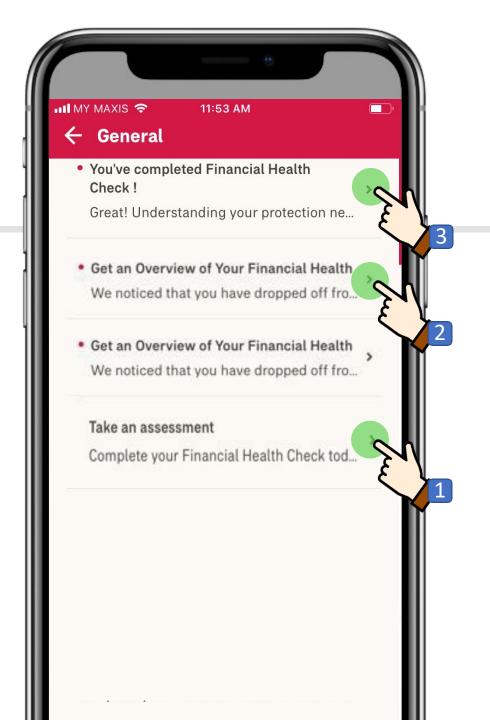

# Will I be alerted with FHC updates in My Inbox

Yes, tap on the bell icon to go into your inbox.

# Will I be alerted with FHC updates in My Inbox

Go to General to view unread messages

# Will I be alerted with FHC updates in My Inbox

- 1. For first timers, there will be a message sent to invite you to start FHC
- 2.In the event if you want to stop your FHC assessment mid way, a message will also be sent to you
- 3.Once you have completed your FHC, a message will be sent to guide you on the next step