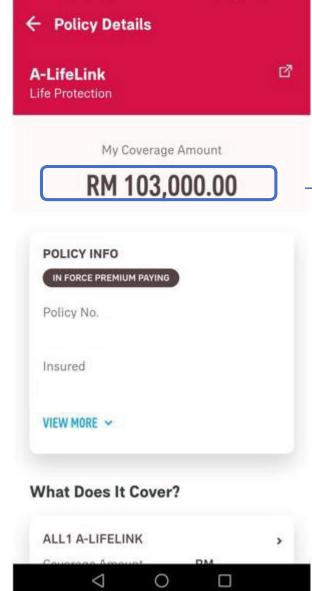

#### **VIEW ALL YOUR INDIVIDUAL POLICIES**

Tap here to view all policies

- All policy roles (Owner, Insured, Covered Member, Payor)
- Can tap "VIEW ALL" to view all individual policies

Tap to view policy details

#### **VIEW YOUR INDIVIDUAL POLICIES**

(Owner role)

Scroll down to view more info

Scroll down to view more info

N/A

VIEW LESS ^

14

#### Note:

- 1. For medical benefit which has confinement (per disability) limit feature, coverage amount will be displayed in policy details.
- 2. For medical benefit AAA Care Standard / Deluxe, Excelcare Plus (ECP) / Medicover Plus (MCP), only the Total Annual Medical Limit and Total Lifetime Limit will be displayed.
- 3. If your medical benefit's annual medical limit balance is more than the lifetime limit balance, the annual medical limit balance will reflect the lifetime limit balance.
- 4. Selected Hospital & Surgical medical benefit will only display the total lifetime limit (without utilized and balance limit info).
- 5. Any other medical benefit which do not have annual/lifetime limit feature shall also display coverage amount in policy details.