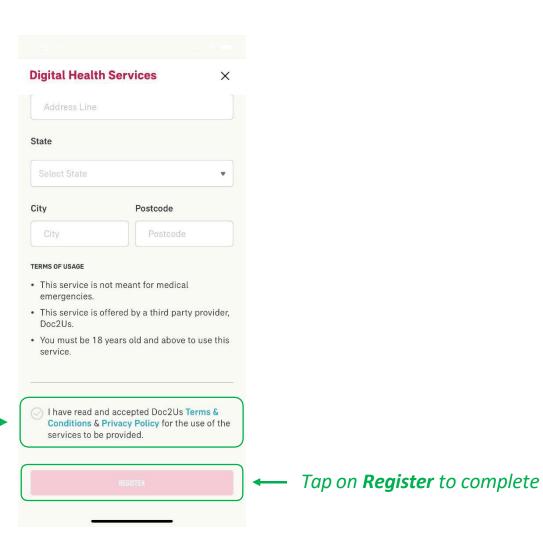

### **ENTRY POINT TO DIGITAL HEALTH**

Once the form has been completed you will need to tap to accept the terms & conditions and the **Register** button will become active

Please fill in all the information