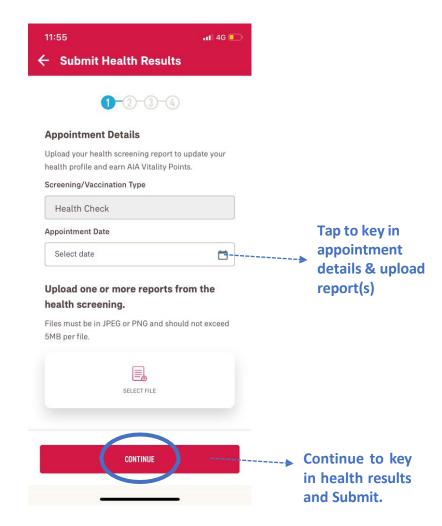

# **COMPLETE** YOUR ASSESSMENTS – AIA VITALITY HEALTH CHECK (ENTRY POINT 2)

These are only example of the few common assessments:

**ABOUT YOU ASSESSMENT** 

AIA VITALITY HEALTH CHECK

**VACCINATIONS** 

AIA VITALITY FITNESS ASSESSMENT

# AIA APP

18

# **COMPLETE** YOUR ASSESSMENTS – AIA VITALITY HEALTH CHECK (ENTRY POINT 2)

ABOUT YOU ASSESSMENT

AIA VITALITY HEALTH CHECK

**VACCINATIONS** 

AIA VITALITY FITNESS ASSESSMENT

| <del>(</del>              | Submit Health Results               |                 |    |                                   |
|---------------------------|-------------------------------------|-----------------|----|-----------------------------------|
|                           | <b>⊘-2</b> -3                       | -4              |    |                                   |
|                           | n Check<br>e results as recorded ir | n your screenii | ng |                                   |
| Body I                    | Mass Index (BMI)                    |                 | ~  |                                   |
| Ente                      | r height                            |                 |    |                                   |
|                           | ✓ cm                                | m               |    |                                   |
| Weight                    |                                     |                 |    |                                   |
| Ente                      | r weight                            |                 | kg |                                   |
| Waist Ci                  | rcumference                         |                 |    |                                   |
| Enter waist circumferemce |                                     |                 |    | Review all information then submi |
|                           | SUBMIT                              | )               |    |                                   |

Tap to claim points for Vaccination. Key in appointment details & upload report(s)