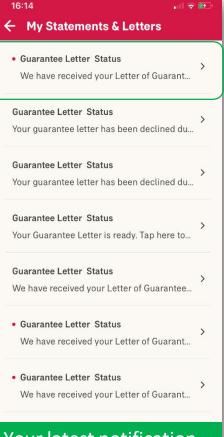

Click on the Bell to retrieve the notification.

Click on "My
Statements & Letters".

Your latest notification is at the top.

The notification for confirmation of receipt of request.

My Statements & Letters

We have received your GL request. Please note that

your GL approval is subject to benefits T&C. We will

**Guarantee Letter Status** 

update you on the status soon

X

REMOVE

12