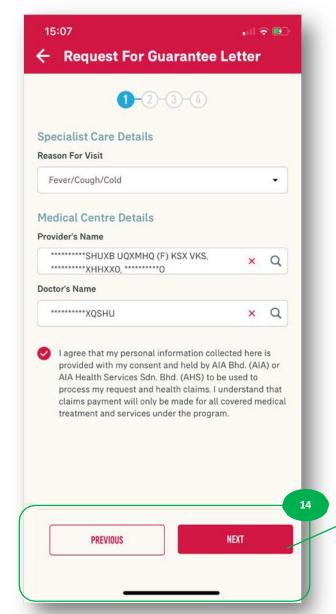

#### **REQUEST FOR GL: Part 2- Direct Access Flow**

STEP 2 STEP 3 STEP 4

| 15:07<br><b>← Request For (</b>                                                                                                               | Suarantee L                                                                               |                                              | ÷ 😥             |    |     |  |   |                |
|-----------------------------------------------------------------------------------------------------------------------------------------------|-------------------------------------------------------------------------------------------|----------------------------------------------|-----------------|----|-----|--|---|----------------|
| 1)-(2) Specialist Care Details Reason For Visit                                                                                               | )-(3)-(4)                                                                                 |                                              |                 |    |     |  |   |                |
| Fever/Cough/Cold                                                                                                                              |                                                                                           |                                              | •               | п  |     |  |   |                |
| Medical Centre Details                                                                                                                        |                                                                                           |                                              |                 |    |     |  |   |                |
| *********SHUXB UQXMHO                                                                                                                         |                                                                                           | ×                                            | Q               | п  |     |  |   |                |
| Doctor's Name                                                                                                                                 |                                                                                           |                                              |                 | н  |     |  |   |                |
| •хүх                                                                                                                                          |                                                                                           | ×                                            | Q               | п  |     |  |   |                |
| I agree that my persona provided with my conse AIA Health Services Sdi process my request and claims payment will only treatment and services | nt and held by AIA<br>n. Bhd. (AHS) to be<br>health claims. I und<br>y be made for all co | Bhd. (Ala<br>used to<br>derstand<br>overed m | A) or<br>I that | 13 | Tic |  | _ | ee to<br>ement |
| PREVIOUS                                                                                                                                      | NE)                                                                                       |                                              |                 |    |     |  |   |                |

Only after you have ticked on the box, you can tap on "NEXT" to proceed. If you wish to amend your request so far, click on "PREVIOUS".