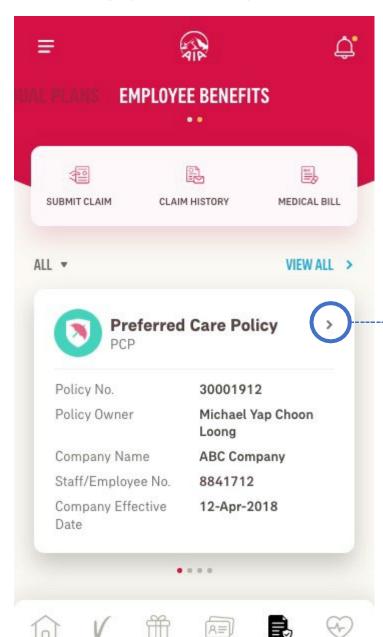

### **VIEW YOUR EMPLOYEE BENEFIT & UTILISATION**

Tap to view your benefit detail

### **Summary**

Full summary of benefit and utilisation will be displayed based on the plans selected