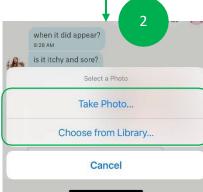

### **DIGITAL HEALTH: Part 2 – Chat Features**

STEP 1

STEP 2

STEP 3

when it did appear?

is it itchy and sore?

Select a Photo

Take Photo...

Choose from Library...

Cancel

STEP 4

Chat with your doctor and provide the necessary required information

when it did appear?

is it itchy and sore?

0

If it has been successfully uploaded, it will appear in the chatroom