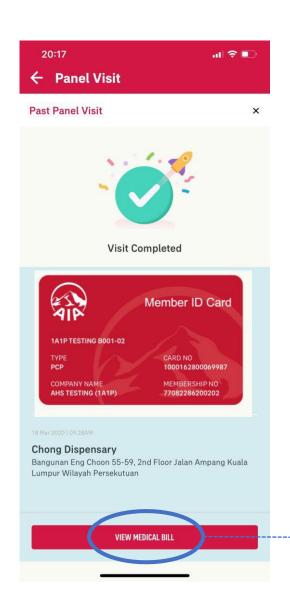

### Summary

User can view their past panel visits from the last 12 months

Tap to view the medical bill for this panel visit

To be continued @ Medical Bill Module

### MEDICAL BILL

Applicable for AIA Corporate Members only

- Entry point
- View Medical Bill

### **ENTRY POINT MEDICAL BILL**

Option A: Entry Point @ E-CARD DASHBOARD

**Option B:** 

**Entry Point @** 

**PLAN & CLAIM** 

**DASHBOARD** 

### **VIEW YOUR MEDICAL BILL**

Summary
Will show the full medical bill
details based on the visit