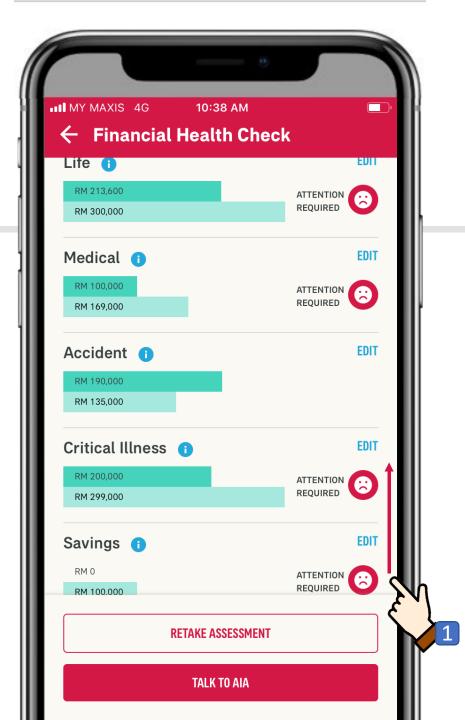

#### 1. Scroll up

You will be able to see the areas which you have gaps in your insurance/takaful coverage compared to "people-like-you-in-AIA"

When you see a 'sad face' emoticon, this means attention is required

## Do I have sufficient coverage?

- 1. Tap on the **EDIT** button to change/update the coverage that you have with other insurance/takaful companies (non AIA coverage)
- 2.FYI: Tap on the darker shade green bar to display your AIA & Non-AIA coverage
- 3.FYI: Savings here refers to the approximate amount of your savings based on your premium paid for existing endowment plans