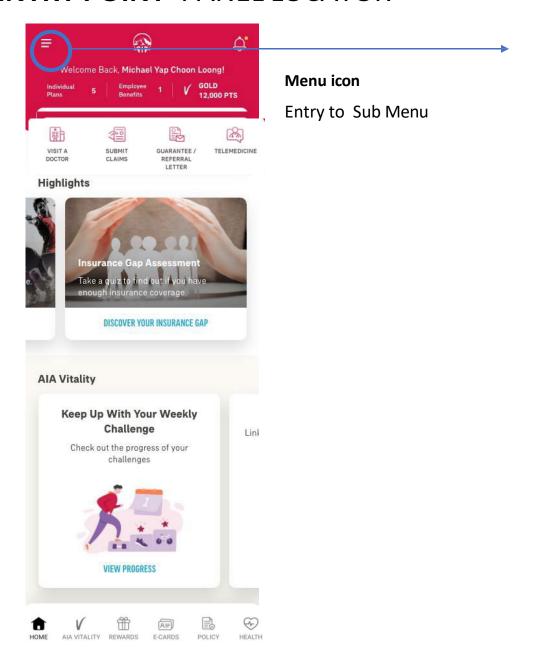

### Menu icon

Contain sub functions

### **Quick Links**

This is customised to provide quick accessibility to the most useful functions in this app

### **Highlights**

Sharing customers with the latest information and content so that they are aware with AIA's latest news and promotion

### **Main Navigation**

Fixed navigation buttons allowing direct access to these pages to promote familiarity and ensures users can move around the site quicker