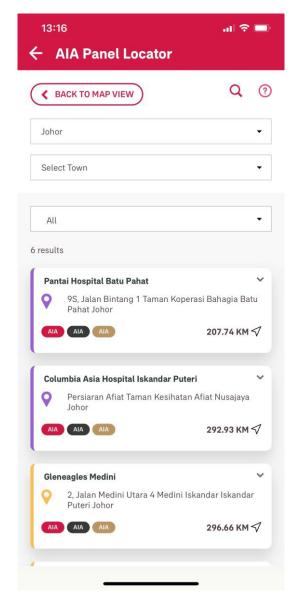

### **List View**

### Displays

- Panel Name
- Address
- Policy Entitlement
- Distance (KM)