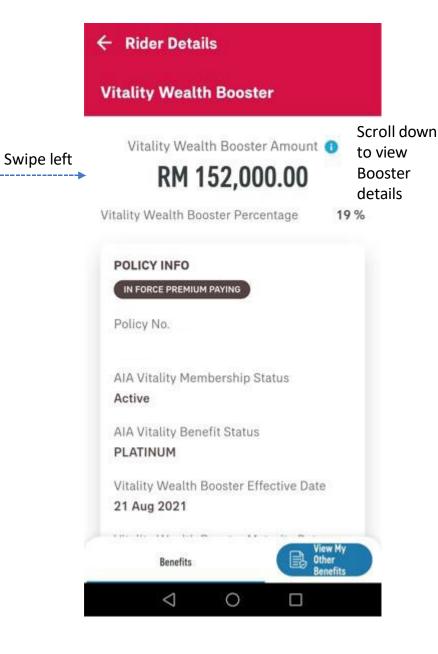

r only)





#### **VIEW YOUR HEALTH REWARDS DETAILS**

(applicable for owner role only)



MY MAXIS VILLE .... 8 ७ © № 26 H 07:35 **←** Rider Details Hospital Room and Board Upgrade AIA will auto upgrade your hospital room and board benefit upon hospital admission, depending on your AIA Vitality Status. Upgraded by 50% RM 100.00 per day Health Wallet Boosters This is a reward to boost the credits in the Health Wallet. The percentage (%) will be based on your AIA Vitality Status every medical rider year. Entitlement Additional 5% of your Health Wallet Amount HOW MY HEAITH REWARDS WORK? Health **Benefits** Wallet Rewards 0  $\triangleleft$ 

#### **VIEW THE HEALTH REWARDS HOW IT WORKS?**

(applicable for owner role only)





#### **VIEW YOUR RIDER DETAILS – VITALITY BOOSTER DETAILS**







# VIEW YOUR RIDER DETAILS (HOSPITAL ROOM & BOARD (applicable for owner, insured and covered member only) / DEDUCTABLE AMOUNT (applicable for owner and insured only)



RM 0.00

Coverage Amount

Tap to view details



# VIEW YOUR RIDER DETAILS (CO PAY) (applicable for owner only)



### **UPDATE CONTACT DETAILS (via CLIENT DETAILS)** (applicable for owner only)





#### **VIEW PROMO TOP-UP COVERAGE**

(where applicable)



At policy card, only owner and insured roles can view the coverage amount combined with promo top-up coverage amount.



At policy details, only owner and insured roles can view the coverage amount combined with promo topup coverage amount.





At rider details, only owner role can view the coverage amount combined with promo top-up coverage amount, coverage effective