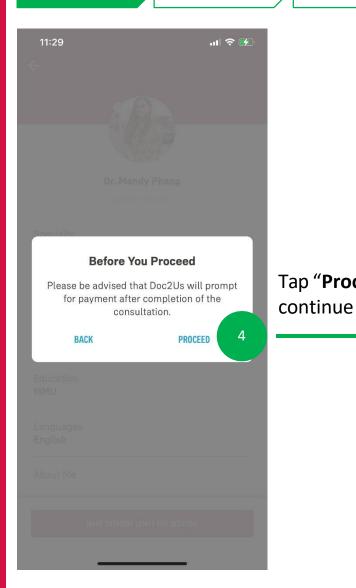

### **DIGITAL HEALTH: Part 1- Request for Consultation**

STEP 1

STEP 2

STEP 3

STEP 4

Tap on Doctors card to see the list of available doctors

Tap on a doctor to view their profile

Once you have decided on the doctor, Tap "Request chat now"