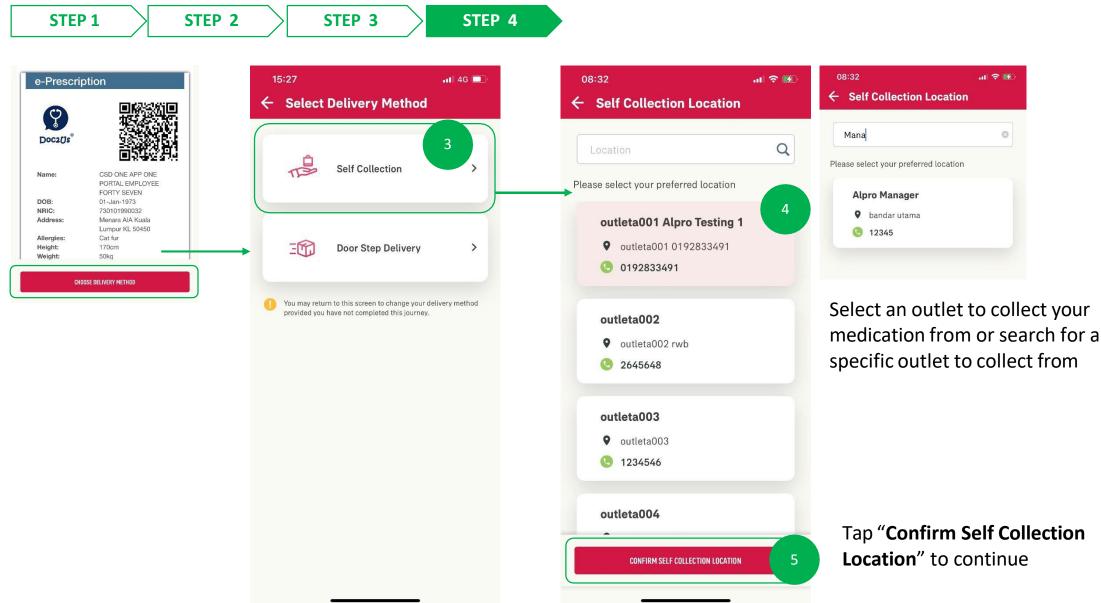

### **DIGITAL HEALTH: ePrescription & Delivery Method (Self Collection)**

### DIGITAL HEALTH: ePrescription & Delivery Method (Self Collection)

STEP 1 STEP 2 STEP 3 STEP 4

A pop-up message to confirm the location selected or to continue tap "Proceed"

### **DIGITAL HEALTH: ePrescription & Delivery Method (Self Collection)**

STEP 1

STEP 2

STEP 3

STEP 4

To view **ePrescriptions** tap on this card below the E-Prescription title

You can view past and current ePrescriptions here. Tap on one to show the details