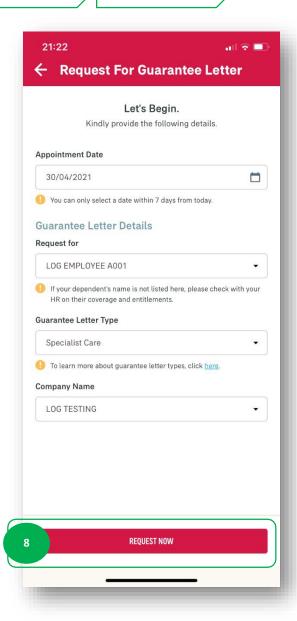

#### **REQUEST FOR GL: Part 1- Begin Request**

STEP 1

STEP 2

STEP 3

STEP 4

Review the details, then tap on "REQUEST NOW" to continue with the GL Request.