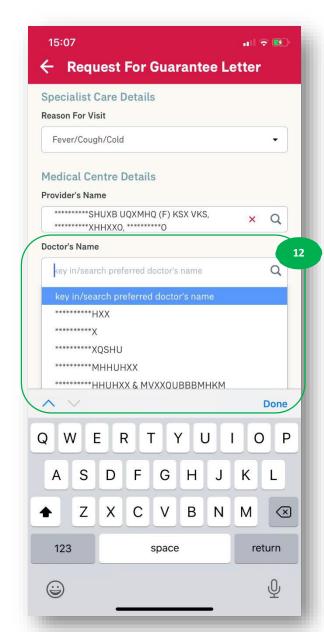

Choose the name of the doctor that you are referred to.

#### **REQUEST FOR GL: Part 2- Direct Access Flow**

STEP 2 STEP 3 STEP 4

Select the name of the hospital / medical centre that you are going to. You can type the name to speed up your search.

Choose the name of the doctor that you are referred to.