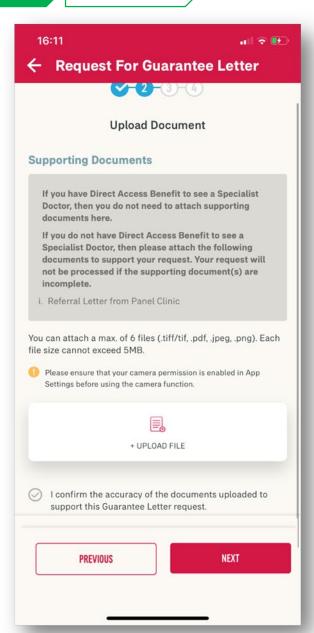

#### **REQUEST FOR GL: Part 2- Specialist Care, First Time**

STEP 1

STEP 2

STEP 3

STEP 4

If you do not have Direct Access benefit to see the doctor, then you need to attach the supporting document(s) as stated here, for your request to be processed.

#### **REQUEST FOR GL: Part 2- Specialist Care, First Time**

STEP 1

STEP 2

STEP 3

STEP 4

Click on the "Upload File".

You can opt to select a file from your gallery, or immediately take a photo through the camera function.