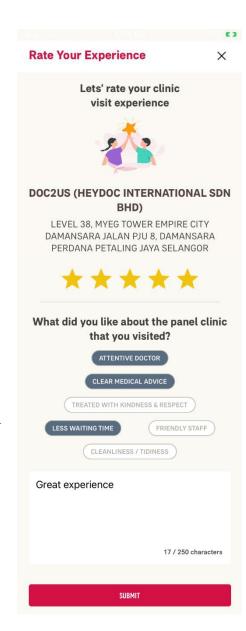

#### **RATING YOUR EXPERIENCE**

Scroll to the bottom of your medical bill

Tap on "Rate Your Experience" to share your feedback

11

MY AIA APP

#### **RATING YOUR EXPERIENCE**

You will receive a successful message once the feedback has been submitted

Tap on "Done" to return to the dashboard