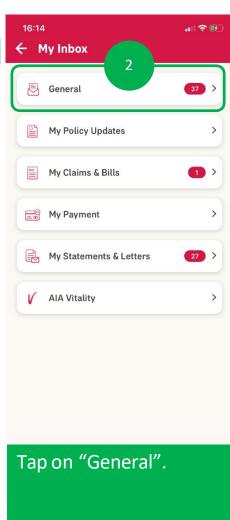

# Will I be alerted with FHC updates in My Inbox

Go to General to view unread messages