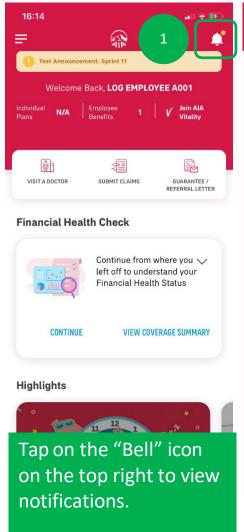

# Will I be alerted with FHC updates in My Inbox

Yes, tap on the bell icon to go into your inbox.