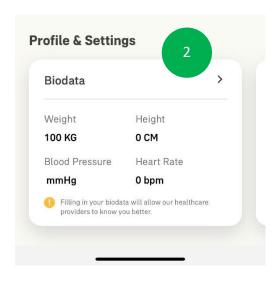

# **DIGITAL HEALTH: Profile Management & Settings**

STEP 2 STEP 3 STEP 4

Scroll to the bottom to view your Profile & Settings cards

De

Biodata

Here you can view and edit your biodata, delivery address and view past transactions, swipe to view the respective card and tap on it to see the details.

\*If you are covered under a corporate solutions policy, your transactions history will be visible under your medical bills