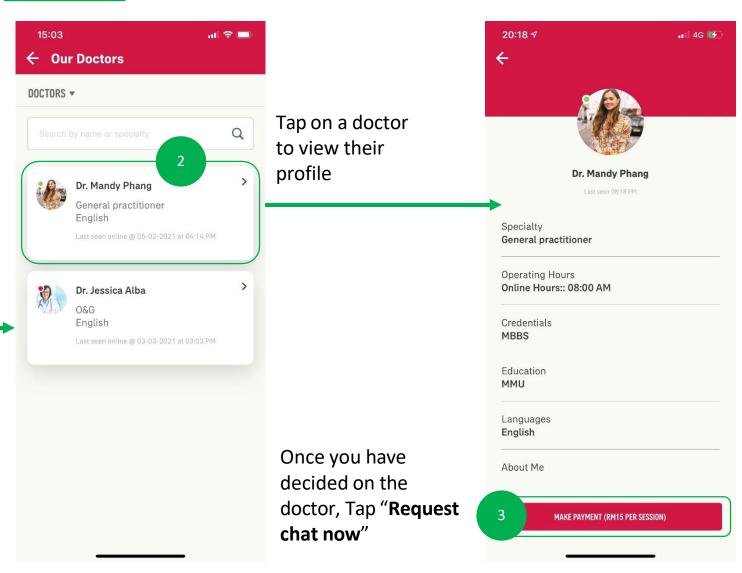

### **DIGITAL HEALTH: Part 1- Request for Consultation**

STEP 1

STEP 2

STEP 3

STEP 4

Tap on Doctors card to see the list of available doctors

Tap on a doctor to view their profile

Once you have decided on the doctor, Tap "Request chat now"

### **DIGITAL HEALTH: Part 1- Request for Consultation**

STEP 1 STEP 2 STEP 3 STEP 4

the dashboard

.11 4G □

**CHAT HISTORY** 

amc

**AMC Doctors** 

### **DIGITAL HEALTH: Part 1- Request for Consultation**

STEP 1 STEP 2 STEP 3 STEP 4

Tap here to see past chat history or current chat messages

You can see chat status, past chat messages, reply or even cancel chats from this screen