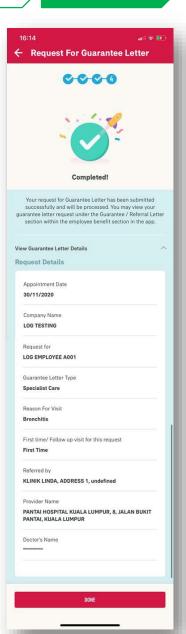

#### **REQUEST FOR GL: Part 2- Direct Access Flow**

STEP 1

STEP 2

STEP 3

STEP 4

Your request has been submitted and will be processed accordingly. You will see this confirmation page.

12