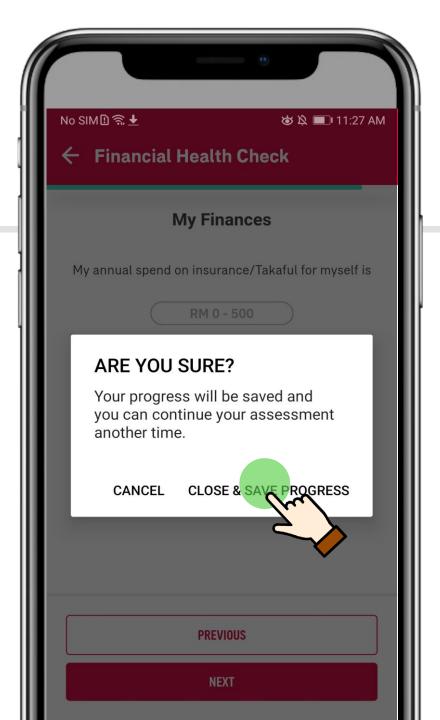

# Can I drop FHC half way

Yes, you can stop your assessment mid way and continue later

Just tap on the back arrow

# Can I drop FHC half way

- Tap Close & Save Progress
- You will be brought back to the main dashboard