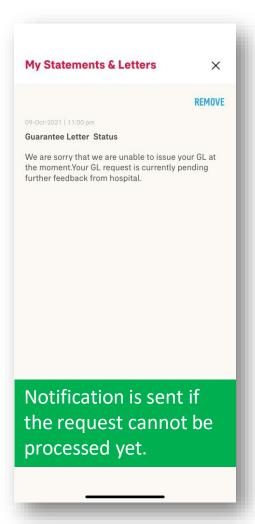

#### **REQUEST FOR GL: Notifications**

**NOTIFICATION 3** 

Push Notification is sent when the request cannot be processed due to further information required from the hospital.

**NOTIFICATION 4** 

If no feedback was received from the hospital on-time, and the selected visit date is passed, then a Push Notification is sent to inform on the status.