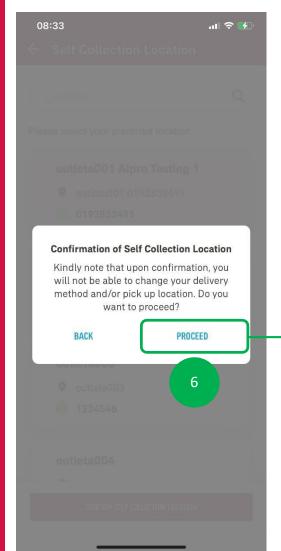

### DIGITAL HEALTH: ePrescription & Delivery Method (Self Collection)

STEP 1 STEP 2 STEP 3 STEP 4

A pop-up message to confirm the location selected or to continue tap "Proceed"