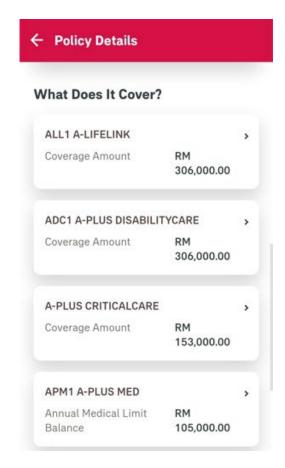

#### Note:

- 1. For medical benefit which has confinement (per disability) limit feature, coverage amount will be displayed in policy details.
- 2. For medical benefit AAA Care Standard / Deluxe, Excelcare Plus (ECP) / Medicover Plus (MCP), only the Total Annual Medical Limit and Total Lifetime Limit will be displayed.
- 3. If your medical benefit's annual medical limit balance is more than the lifetime limit balance, the annual medical limit balance will reflect the lifetime limit balance.
- 4. Selected Hospital & Surgical medical benefit will only display the total lifetime limit (without utilized and balance limit info).
- 5. Any other medical benefit which do not have annual/lifetime limit feature shall also display coverage amount in policy details.