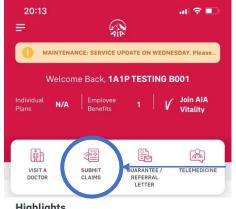

# EMPLOYEE BENEFITS & UTILISATION

Applicable for AIA Corporate Members only

- Entry point
- View your Employee Benefit

### **ENTRY POINT** EMPLOYEE BENEFIT & UTILISATION

E-CARDS

Swipe left/right here to choose between your Individual or Employee Benefits policy(s).

Entry Point @
Main Dashboard

### **VIEW YOUR EMPLOYEE BENEFIT & UTILISATION**

Tap to view your benefit detail

### **Summary**

Full summary of benefit and utilisation will be displayed based on the plans selected