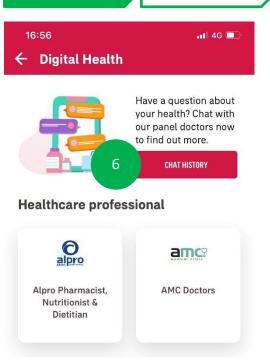

### **DIGITAL HEALTH: Part 1- Request for Consultation**

STEP 1

STEP 2

STEP 3

STEP 4

Tap on Doctors card to see the list of available doctors

Tap on a doctor to view their profile

Once you have decided on the doctor, Tap "Request chat now"

### **DIGITAL HEALTH: Part 1- Request for Consultation**

STEP 1 STEP 2 STEP 3 STEP 4

the dashboard

.11 4G □

**CHAT HISTORY** 

amc

**AMC Doctors** 

### **DIGITAL HEALTH: Part 1- Request for Consultation**

STEP 1 STEP 2 STEP 3 STEP 4

Tap here to see past chat history or current chat messages

You can see chat status, past chat messages, reply or even cancel chats from this screen