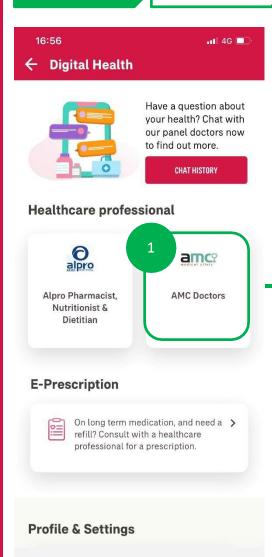

### **DIGITAL HEALTH: Part 1- Request for Consultation**

STEP 1

STEP 2

STEP 3

STEP 4

Tap on Doctors card to see the list of available doctors

Tap on a doctor to view their profile

Once you have decided on the doctor, Tap "Request chat now"

### **DIGITAL HEALTH: Part 1- Request for Consultation**

STEP 1 STEP 2 STEP 3 STEP 4

the dashboard

.11 4G □

**CHAT HISTORY** 

amc

**AMC Doctors** 