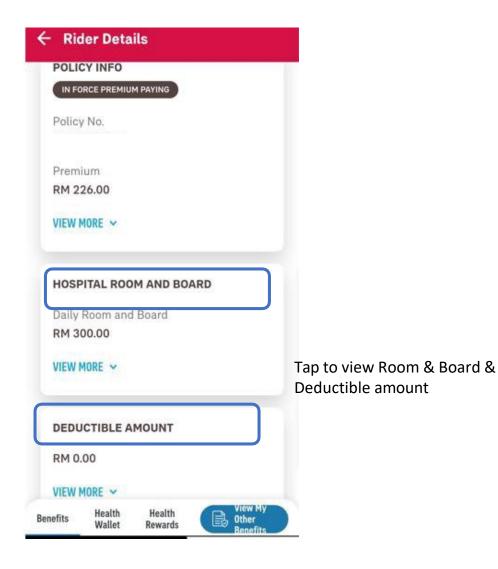

# VIEW YOUR RIDER DETAILS (HOSPITAL ROOM & BOARD/ DEDUCTABLE AMOUNT) (applicable for owner only)

# VIEW YOUR RIDER DETAILS (HOSPITAL ROOM & BOARD (applicable for owner, insured and covered member only) / DEDUCTABLE AMOUNT (applicable for owner and insured only)

RM 0.00

Coverage Amount

Tap to view details