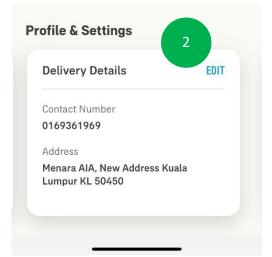

Here you can view and edit your biodata, delivery address and view past transactions, swipe to view the respective card and tap on it to see the details.

<sup>\*</sup>If you are covered under a corporate solutions policy, your transactions history will be visible under your medical bills

# **DIGITAL HEALTH: Profile Management & Settings**

Your updated address will be reflected on the Profile & Settings screen

Tap on the card or "Edit" button to interact with the card

78

# **DIGITAL HEALTH: Profile Management & Settings**

Your updated address will be reflected on the Profile & Settings screen

Tap on the card or "Edit" button to interact with the card

208