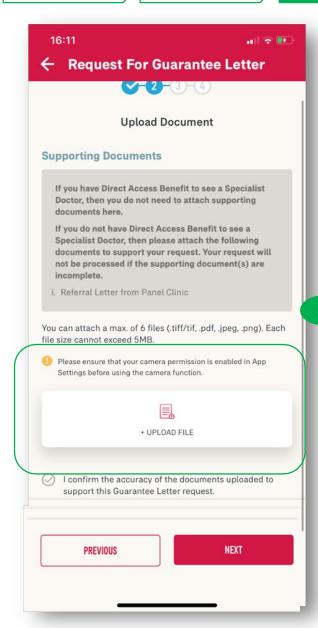

#### **REQUEST FOR GL: Part 2- Specialist Care, First Time**

STEP 1

STEP 2

STEP 3

STEP 4

If you do not have Direct Access benefit to see the doctor, then you need to attach the supporting document(s) as stated here, for your request to be processed.

#### **REQUEST FOR GL: Part 2- Specialist Care, First Time**

STEP 1

STEP 2

STEP 3

STEP 4

Click on the "Upload File".

You can opt to select a file from your gallery, or immediately take a photo through the camera function.