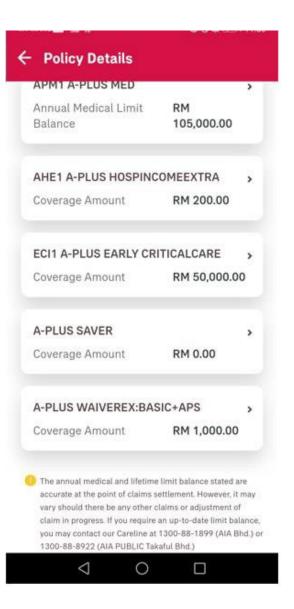

#### VIEW POLICY CARD DETAILS BASED ON POLICY ROLE

Policy info displayed in the policy card is based on your role for that particular policy:

HOME

HEALTH

POLICY

E-CARDS

REWARDS

AIA VITALITY

REWARDS

E-CARDS

POLICY

HEALTH

Only owner role has full access to the policy details

3

HEALTH

HOME

#### **VIEW POLICY CARD DETAILS BASED ON POLICY ROLE**

**Role: Covered Member + Payor** 

0

Policy info displayed in the policy card is based on your role for that particular policy:

- Only owner role has full access to the policy details
- Only owner and insured role can click on policy card to go to the policy details page

\*Will show Annual Medical Limit Balance and Lifetime Limit Balance (if any) instead of Coverage Amount if it's medical plan\*

#### Note:

- 1. For medical benefit which has confinement (per disability) limit feature, coverage amount will be displayed in policy details.
- 2. For medical benefit AAA Care Standard / Deluxe, Excelcare Plus (ECP) / Medicover Plus (MCP), only the Total Annual Medical Limit and Total Lifetime Limit will be displayed.
- 3. If your medical benefit's annual medical limit balance is more than the lifetime limit balance, the annual medical limit balance will reflect the lifetime limit balance.
- 4. Selected Hospital & Surgical medical benefit will only display the total lifetime limit (without utilized and balance limit info).
- 5. Any other medical benefit which do not have annual/lifetime limit feature shall also display coverage amount in policy details.