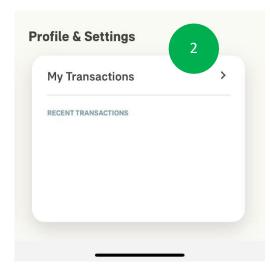

# **DIGITAL HEALTH: Profile Management & Settings**

Your transaction records can be found here

Tap on the card or arrow to interact with the card