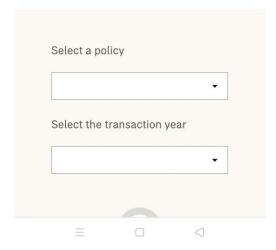

### MAKE A PAYMENT

Please select the policies that you would like to pay for. You can also pay your policies in advance.

Step 1
Login To My AIA &
Select Policy

Step 2 Select Policy/ Certificate

Step 3 Review payment Step 4 Complete Payment