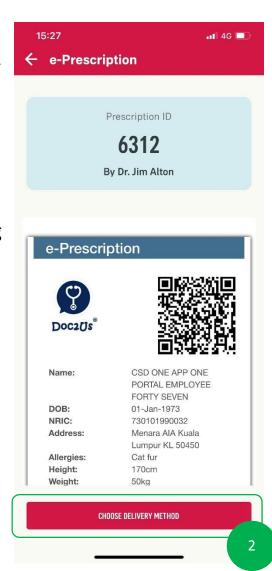

### DIGITAL HEALTH – 04: ePrescription & Delivery Method

### **DIGITAL HEALTH: ePrescription & Delivery Method**

STEP 2 STEP 3 STEP 4

Once complete and you require medication, you will receive an ePescription from the doctor.

Tap on the notification, it will bring you to the respective ePrescription to start the next step.

Tap "Choose Delivery Method"