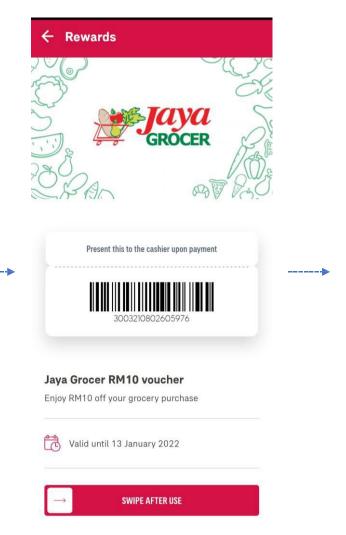

### **CLICK ON USE NOW**

You can click on USE NOW either from the reward you saved in your wallet or from the pop-up where you select your reward

YOU MAY REDEEM THE VOUCHER NOW Redemption detail, terms and conditions and expiry date will be displayed

Only Swipe After Use after you have redeemed the reward