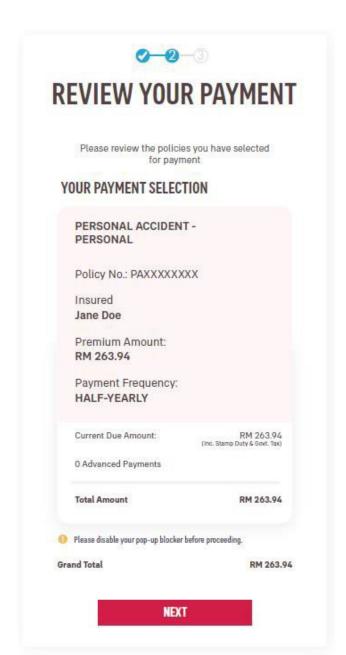

#### **PAY ONLINE VIA MY AIA APP**

Step 3 Review payment Step 4 Complete Payment

- 3a) All information selected in Step 2, will be displayed for your review. Select NEXT to proceed with the payment
- b) Key in your credit/debit card details and click Next
- c) Key in One Time Pin (OTP) provided by your credit/debit card issuing bank and click Submit

#### **PAY ONLINE VIA MY AIA APP**

Step 1
Login To My AIA &
Select Policy

Step 2
Select Policy/
Certificate

Step 3 Review payment Step 4 Complete Payment

You will be directed to the acknowledgement page upon successful payment.