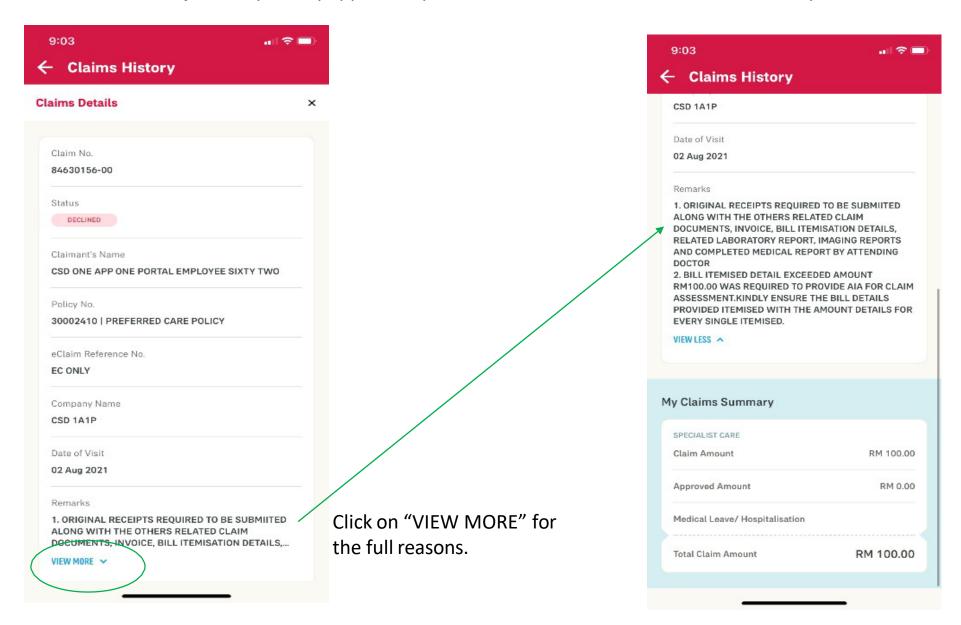

#### **Claims History**

For Claims that are rejected / partially approved, you can view the reasons in the Claims History.