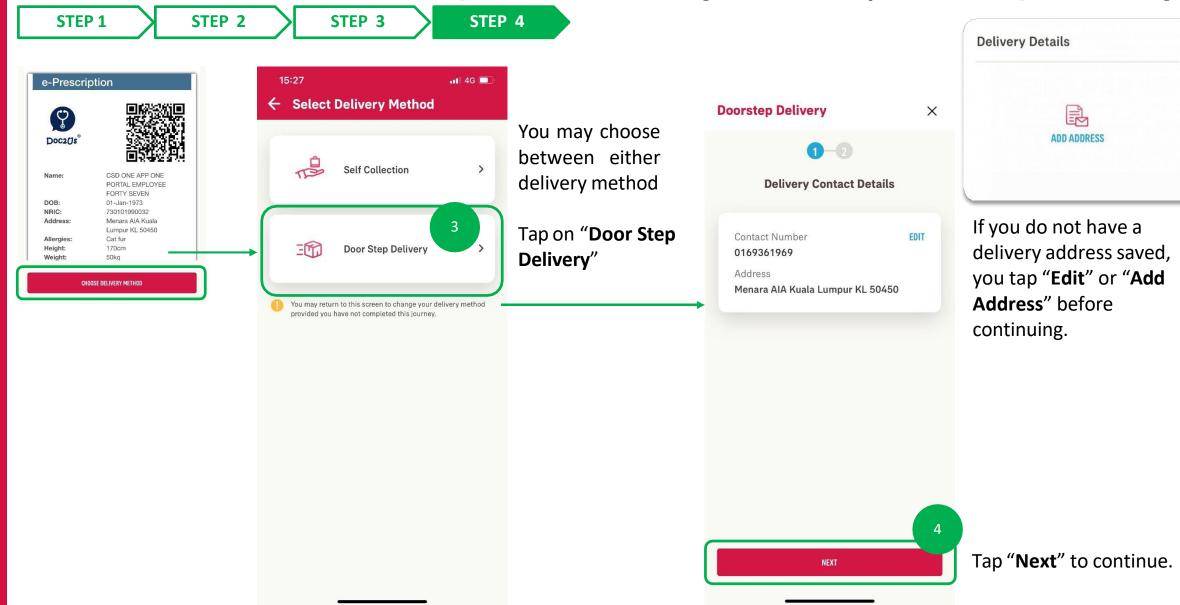

### **DIGITAL HEALTH: ePrescription & Delivery Method (Door Step Delivery)**

### **DIGITAL HEALTH: ePrescription & Delivery Method (Door Step Delivery)**

STEP 1

STEP 2

STEP 3

STEP 4

You will receive a confirmation once complete. Tap on the "Notification" to proceed to the ePrescription screen

If there are updates regarding your delivery, you can tap on the "Check status" on the prescription to see the details

You will be able to see updates on delivery status here and also receive notification on your app