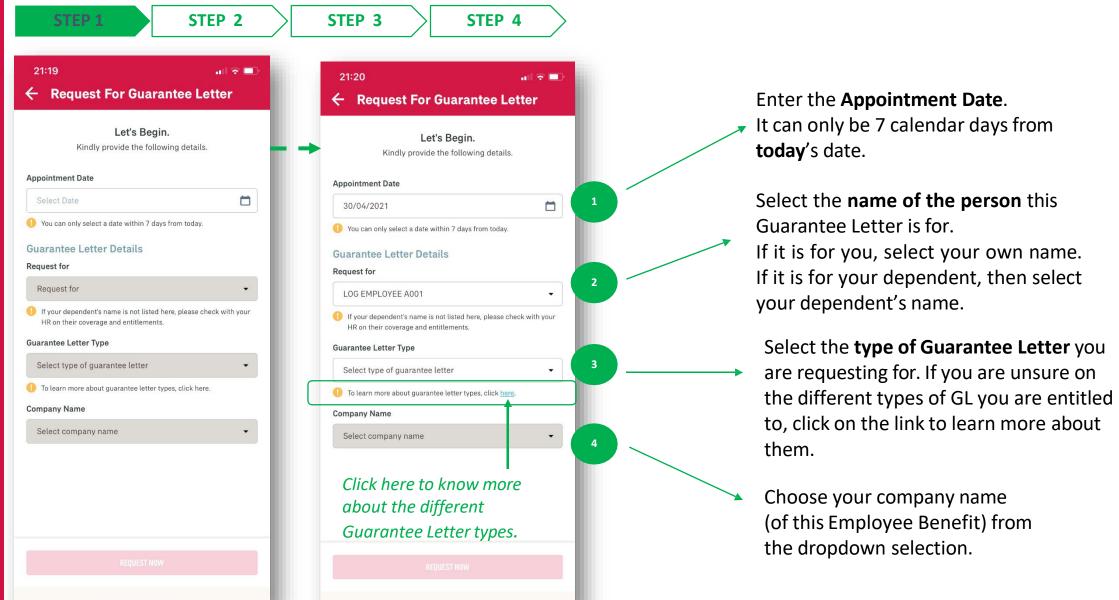

# REQUEST FOR GUARANTEE LETTER –

02: Part 1- Begin Request

# **REQUEST FOR GL: Part 1- Begin Request**

**Online Form for Guarantee Letter request** 

#### **REQUEST FOR GL: Part 1- Begin Request**

STEP 2 STEP 3 STEP 4

14:43 ← Request For Guarantee Letter **Guarantee Letter Types** All Letters of Guarantee are subject to your benefit's coverage and limit. Specialist Care Outpatient Visit with the Specialist Doctor for onsultation. O Post Hospitalisation or Post Hospitalisation consultation with Specialist Doctor(s) who treated you during hospital admission. This s for Outpatient Visit(s) after you have been discharged rom the hospital. Collection of Medication or collection of medication only, with the prescription from the doctor, whereby the medication is required but vithout a visit to see the doctor. Physiotherapy Physiotherapy to treat and aid recovery of the illness or njury, if recommended by the treating doctor (Specialist). Treatment or any outpatient treatment covered by your benefit, . Imaging Request from the treating doctor (Specialist) for any MRI (Magnetic Resonance Imaging) or CT (Computed Tomography) Scan. . Dialysis treatment. . Cancer Therapy Treatment - including Radiotherapy. Health Screening Routine Health Screening / Medical Checkup. Maternity / Pre & Post Natal For maternity / pre & post natal care by an obstetrician. Government Hospital For Inpatient Admission at Government Hospital under Ministry of Health (Kementerian Kesihatan Malaysia -

5

Click on the radio button for the selection of the GL type.

Tap on "SELECT" to continue

**Request For Guarantee Letter** Let's Begin. Kindly provide the following details. **Appointment Date** 30/04/2021 You can only select a date within 7 days from today. **Guarantee Letter Details** Request for LOG EMPLOYEE A001 If your dependent's name is not listed here, please check with your HR on their coverage and entitlements. **Guarantee Letter Type** Select type of guarantee letter To learn more about guarantee letter types, click here. Company Name Select company name A V Done Specialist Care Collection of Medication

21:22

Or you can also select the GL type from the dropdown here.

Info page for the Guarantee Letter types