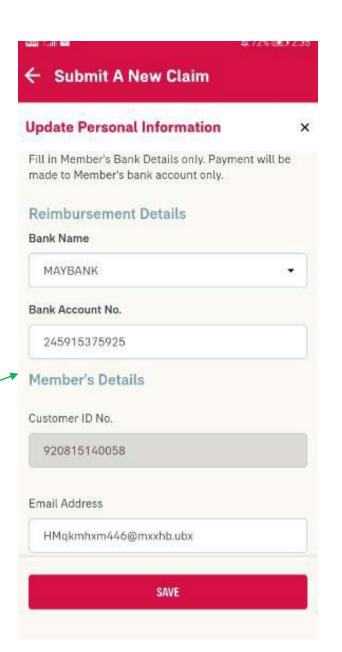

STEP 1

STEP 2

STEP 3

STEP 4

Your reimbursement details are as registered previously. If you need to edit the bank details, click on the link below.

Take note that payment will be made to Member's bank account only; even if the claim is for your dependent.