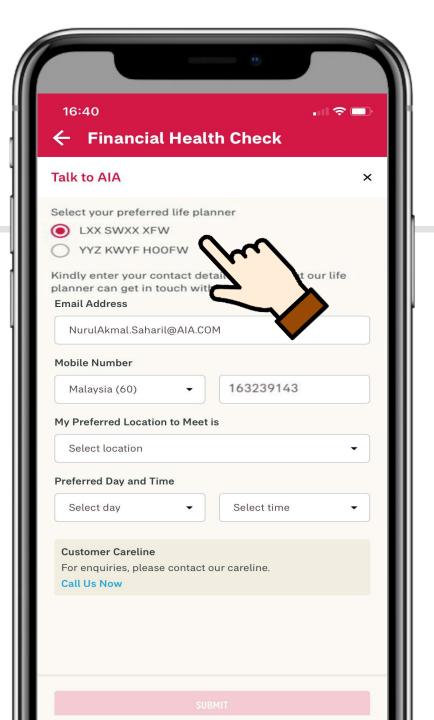

### I want to talk to AIA to find out more

Tap on the "Talk to AIA" button so that our AIA Life Planner can contact you

### I want to talk to AIA to find out more

If you have an existing servicing Life Planner(s), the My AIA app will automatically prompt the name of the Life Planner(s) for you to choose. Enter your contact details and your Life Planner will contact you

If you do not have a Life Planner and have opted to meet one, AIA will arrange for a Life Planner to contact you

## I want to talk to AIA to find out more

- 1.Enter your email address
- 2. Malaysia mobile number starts with (60), so input the following way, i.e. for 016-3239143 input as "163239143"
- 3. Pick your preferred location to meet
- 4. Pick a preferred day (weekday/weekend) and timing (office or non office hours)
- 5. Tap **Submit**

Note: Email address and phone number are pre-populated however, you can still update or change as needed