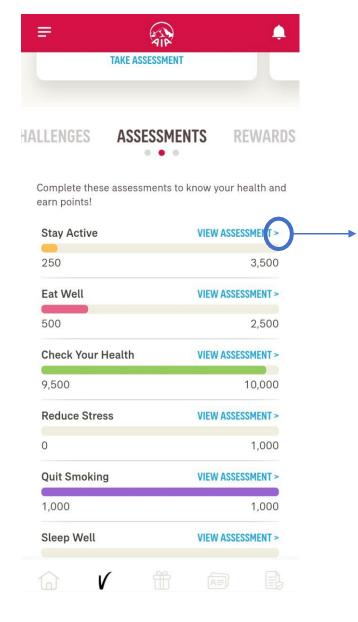

#### **ENTRY POINT 1** AIA VITALITY ASSESSMENTS

Scroll down to view more info

Tap to view details of the assessment

#### **AIA Vitality Assessments**

The summary shows the total points earned from the individual assessments, as well as completion rate of each of the assessments

Complete all the assessments to earn more points to level up

#### **COMPLETE** YOUR ASSESSMENTS – ABOUT YOU ASSESSMENT

These are only examples of the few common assessments:

**ABOUT YOU ASSESSMENT** 

AIA VITALITY HEALTH CHECK

**VACCINATIONS** 

AIA VITALITY FITNESS ASSESSMENT