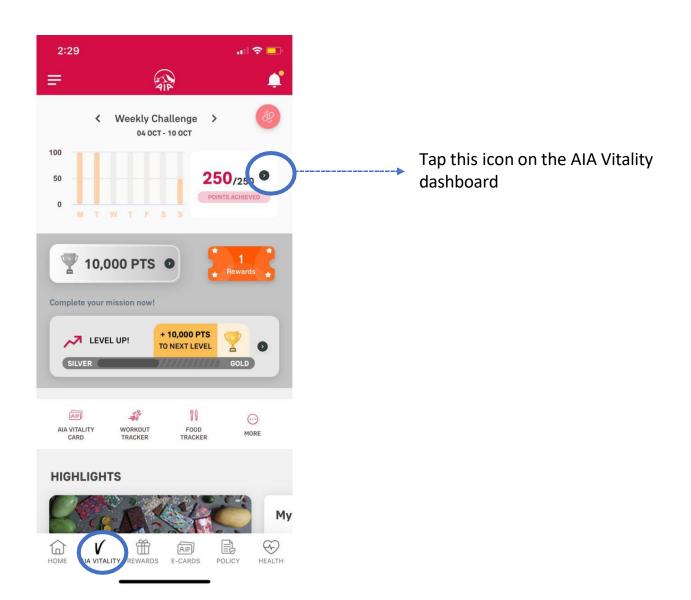

# LIST OF AIA VITALITY COMPATIBLE FITNESS DEVICES / APP

**DEVICE / APP**Tap to view the full list of compatible devices / app.