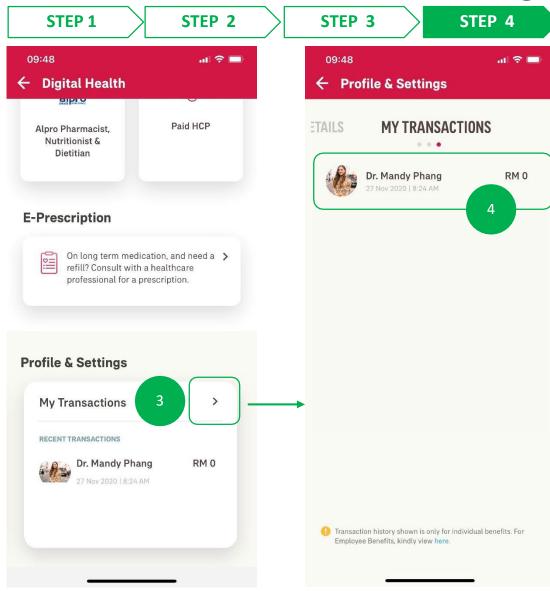

Here you can view and edit your biodata, delivery address and view past transactions, swipe to view the respective card and tap on it to see the details.

<sup>\*</sup>If you are covered under a corporate solutions policy, your transactions history will be visible under your medical bills