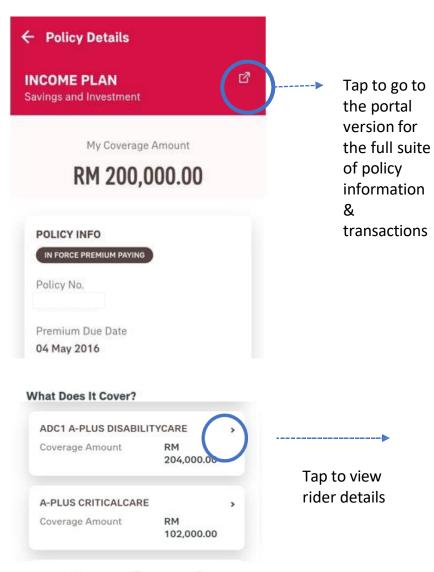

#### **VIEW ALL YOUR INDIVIDUAL POLICIES**

Tap here to view all policies

- All policy roles (Owner, Insured, Covered Member, Payor)
- Can tap "VIEW ALL" to view all individual policies

Tap to view policy details

#### **VIEW YOUR INDIVIDUAL POLICIES**

(Owner role)

Scroll down to view more info

Scroll down to view more info

N/A

VIEW LESS ^

14

#### **VIEW YOUR RIDER DETAILS**

(applicable for owner and insured role only)

### **VIEW YOUR RIDER DETAILS (Medical Plan)**

(applicable for owner, insured and covered member role only)

#### Note:

- 1. For medical benefit which has confinement (per disability) limit feature, coverage amount will be displayed in policy details.
- 2. For medical benefit AAA Care Standard / Deluxe, Excelcare Plus (ECP) / Medicover Plus (MCP), only the Total Annual Medical Limit and Total Lifetime Limit will be displayed.
- 3. If your medical benefit's annual medical limit balance is more than the lifetime limit balance, the annual medical limit balance will reflect the lifetime limit balance.
- 4. Selected Hospital & Surgical medical benefit will only display the total lifetime limit (without utilized and balance limit info).
- 5. Any other medical benefit which do not have annual/lifetime limit feature shall also display coverage amount in policy details.