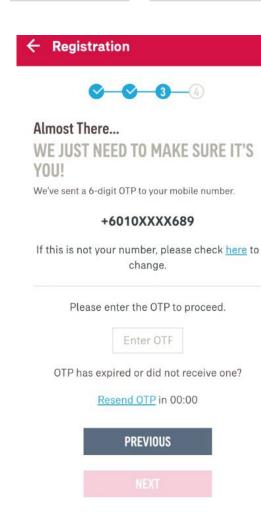

### **STEPS** FOR REGISTRATION (EDIT/ADD CONTACT)

STEP 2 STEP 3 STEP 4 STEP 1 Registration To add / edit mobile number In STEP 3, click on the Almost There... here hyperlink to edit your WE JUST NEED TO MAKE SURE IT'S mobile number. YOU! We've sent a 6-digit OTP to your mobile number. +6010XXXX689 Tap to STEP 3A (refer next slide) If this is not your number, please chec Please enter the OTP to proceed. Enter OTF OTP has expired or did not receive one? Resend OTP in 00:00

### **VERIFY YOUR INFORMATION**

Confirming information.

Please verify if the registered mobile number is correct for you to receive the 6-digit verification code.

To add / edit mobile number, click <u>here</u> – STEP2A

### **VERIFICATION CODE**

Key in the verification code that was sent to your registered mobile number.