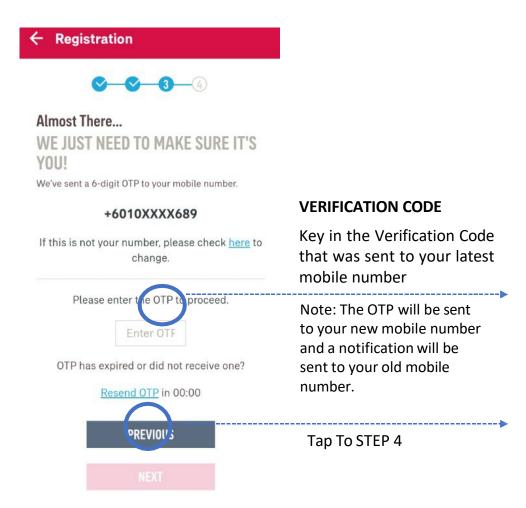

### **STEPS** FOR REGISTRATION (EDIT/ADD CONTACT)

STEP 2 STEP 3 STEP 4 STEP 1 Registration To add / edit mobile number In STEP 3, click on the Almost There... here hyperlink to edit your WE JUST NEED TO MAKE SURE IT'S mobile number. YOU! We've sent a 6-digit OTP to your mobile number. +6010XXXX689 Tap to STEP 3A (refer next slide) If this is not your number, please chec Please enter the OTP to proceed. Enter OTF OTP has expired or did not receive one? Resend OTP in 00:00