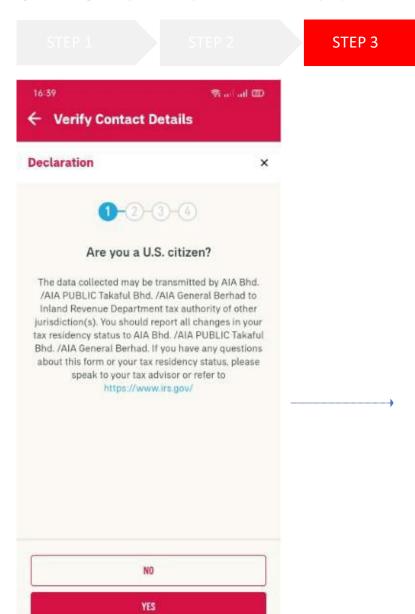

### **STEPS** FOR REGISTRATION (FATCA)

### **FATCA & CRS DECLARATION**

Complete the FATCA & CRS declaration to proceed (for owner role only). Other roles do not need to go through FATCA & CRS declaration.

For owner role only, the contact details will be updated on their respective individual policies + MY AIA profile.

Other than owner role, the contact details will be updated on the MY AIA profile only.