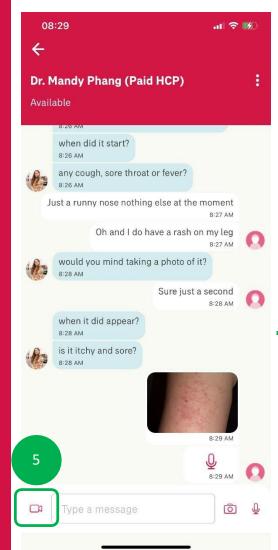

### **DIGITAL HEALTH: Part 2 – Chat Features**

STEP 1

STEP 2

STEP 3

when it did appear?

is it itchy and sore?

Select a Photo

Take Photo...

Choose from Library...

Cancel

STEP 4

Chat with your doctor and provide the necessary required information

when it did appear?

is it itchy and sore?

0

If it has been successfully uploaded, it will appear in the chatroom

#### **DIGITAL HEALTH: Part 2 – Chat Features**

STEP 1

STEP 2

STEP 3

STEP 4

Chat with your doctor and provide the necessary required information

Tap on the "Microphone" button to send a voice clip

Tap on the "Camera" icon will allow you to upload photos taken from your mobile device or take a photo to help the doctor better understand your condition

If it has been successfully uploaded, it will appear in the chatroom