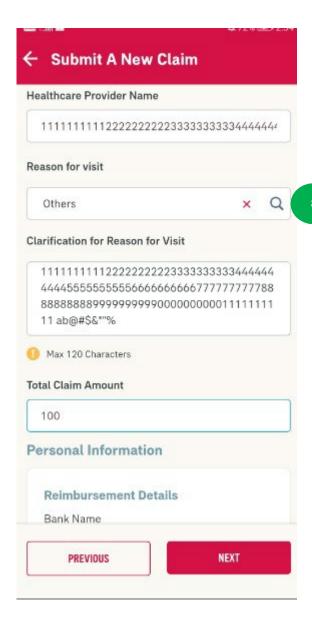

Select if your document is NRIC or Passport. For Passport, need to input the passport expiry date.

STEP 1

STEP 2

STEP 3

STEP 4

Select the name of the healthcare provider from the dropdown.

Choose "Others" only if you are unable to find the provider name from the listing.

If you select "Others", you will be required to input the Healthcare Provider Name.

Select the reason for your visit from the dropdown of diagnosis provided..

Choose "Others" only if you are unable to find the diagnosis from the listing. If you select "Others", you will be required to input some clarification on your visit (diagnosis).

STEP 1

STEP 2

STEP 3

STEP 4

Your reimbursement details are as registered previously. If you need to edit the bank details, click on the link below.

Take note that payment will be made to Member's bank account only; even if the claim is for your dependent.