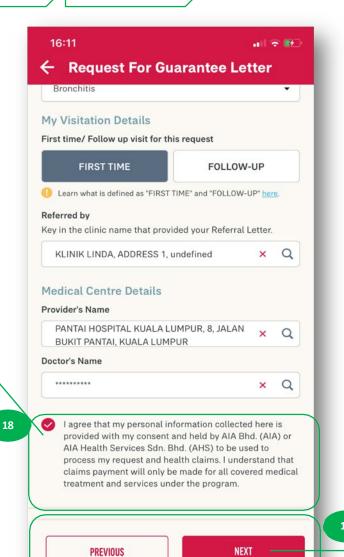

# **REQUEST FOR GL: Part 2- Specialist Care, First Time**

STEP 1

STEP 2

Tick here to agree to the

disclaimer statement.

STEP 3

STEP 4

Only after you have ticked on the box, you can tap on "NEXT" to proceed. If you wish to amend your request so far, click on "PREVIOUS".

#### **REQUEST FOR GL: Part 2- Specialist Care, First Time**

STEP 1

STEP 2

STEP 3

STEP 4

If you do not have Direct Access benefit to see the doctor, then you need to attach the supporting document(s) as stated here, for your request to be processed.

#### **REQUEST FOR GL: Part 2- Specialist Care, First Time**

STEP 1

STEP 2

STEP 3

STEP 4

**PREVIOUS** 

NEXT

Only after you have ticked on the box, you can tap on "NEXT" to proceed.

If you wish to amend your request so far, click on "PREVIOUS".

12

Tick here to agree to the disclaimer statement, if you have attached supporting documents.