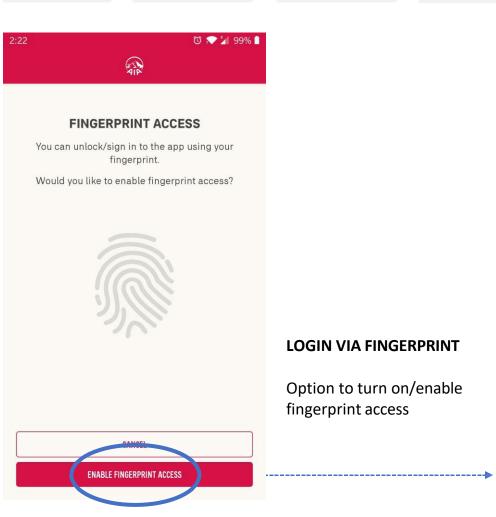

### **STEPS** TO FIRST TIME LOGIN

STEP 2 STEP 3 STEP 4 STEP 5 STEP 6 STEP 7

LOGIN VIA PIN
CODE (OPTIONAL)

set up 6-digit PIN access

Tap to proceed to Main Dashboard