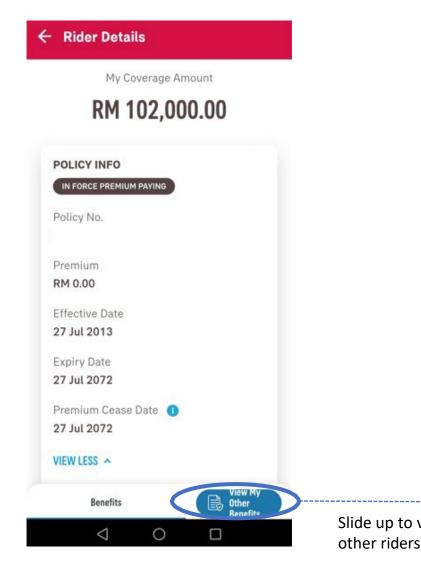

#### **VIEW YOUR RIDER DETAILS**

(applicable for owner and insured role only)

### **VIEW YOUR RIDER DETAILS (Medical Plan)**

(applicable for owner, insured and covered member role only)

#### Note:

- 1. For medical benefit which has confinement (per disability) limit feature, coverage amount will be displayed in policy details.
- 2. For medical benefit AAA Care Standard / Deluxe, Excelcare Plus (ECP) / Medicover Plus (MCP), only the Total Annual Medical Limit and Total Lifetime Limit will be displayed.
- 3. If your medical benefit's annual medical limit balance is more than the lifetime limit balance, the annual medical limit balance will reflect the lifetime limit balance.
- 4. Selected Hospital & Surgical medical benefit will only display the total lifetime limit (without utilized and balance limit info).
- 5. Any other medical benefit which do not have annual/lifetime limit feature shall also display coverage amount in policy details.