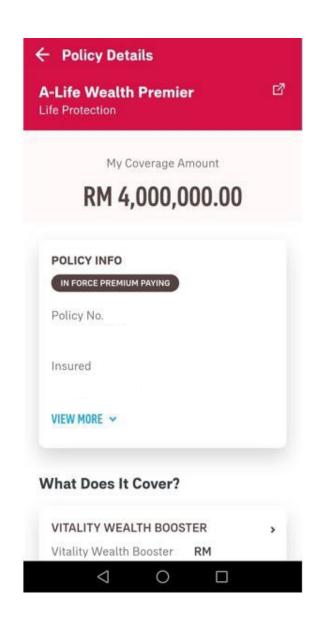

#### **VIEW YOUR RIDER DETAILS**

(applicable for owner and insured role only)

### **VIEW YOUR RIDER DETAILS (Medical Plan)**

(applicable for owner, insured and covered member role only)

#### Note:

- 1. For medical benefit which has confinement (per disability) limit feature, coverage amount will be displayed in policy details.
- 2. For medical benefit AAA Care Standard / Deluxe, Excelcare Plus (ECP) / Medicover Plus (MCP), only the Total Annual Medical Limit and Total Lifetime Limit will be displayed.
- 3. If your medical benefit's annual medical limit balance is more than the lifetime limit balance, the annual medical limit balance will reflect the lifetime limit balance.
- 4. Selected Hospital & Surgical medical benefit will only display the total lifetime limit (without utilized and balance limit info).
- 5. Any other medical benefit which do not have annual/lifetime limit feature shall also display coverage amount in policy details.