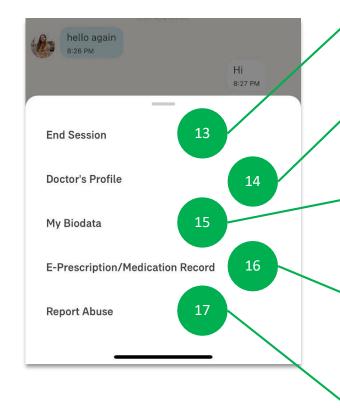

#### **DIGITAL HEALTH: Part 2 – Chat Features**

STEP 1

STEP 2

STEP 3

STEP 4

Tap on the "..." icon to open up additional features

You can tap on "End Session" to end the consult with the doctor

Tap on "**Doctor's Profile**" to view the doctors personal information

Tap on "My Biodata" to manage your personal biometric data such as height, weight, allergies

Tapping "EPrescription/Medication Record"
to view current and past
prescriptions from this doctor

By tapping on "Report Abuse" you can email a complaint regard the service