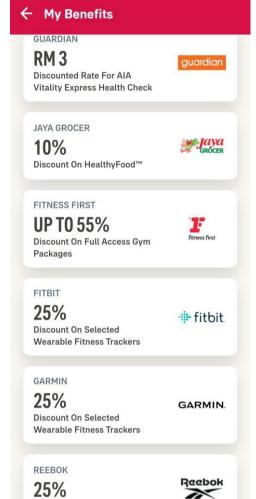

### WHERE CAN YOU USE YOUR E-CARD?

Show your **AIA Vitality e-card** to the cashier or PIC at the partner outlet at checkout (before scanning your items or purchases).

**10%** off HealthyFood<sup>™</sup> (fresh fruits and vegetables)

**25%** off Reebok products at Reebok concept stores, Royal Sporting House and Stadium outlets nationwide.

**Up to 50%** discount on your AIA Vitality Health Check.

Save up **to 55%** on Fitness First Full Access gym packages.

Free AIA Vitality Health Check at participating Guardian pharmacies nationwide (prior appointment required)