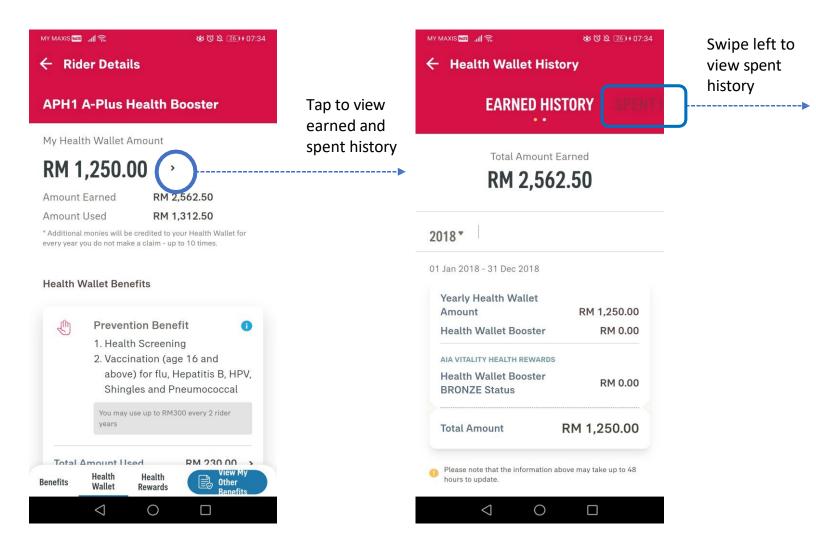

#### **VIEW YOUR HEALTH WALLET DETAILS**

(applicable for owner role only)

Total Amount Spent

RM 1,312.50