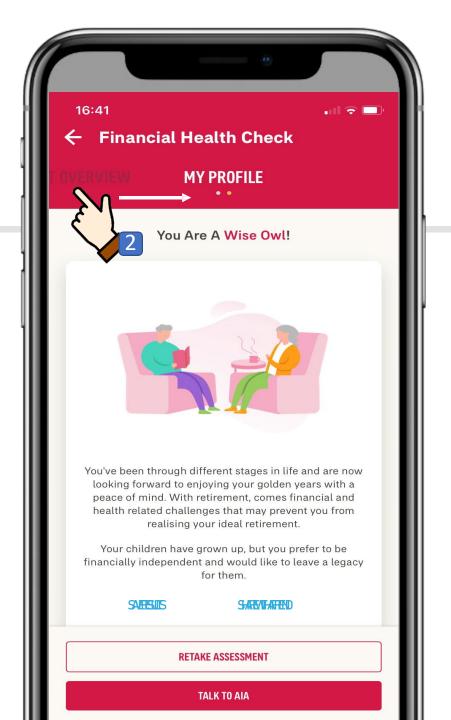

#### This is me!

Scroll down and tap My Profile to view your life stage profile.

#### This is Me!

- 1. Your life stage profile is created based on your demographic (Age, Marital Status and your child's information)
- 2. To switch view between "My profile" and "Assessment Overview" swipe left / right