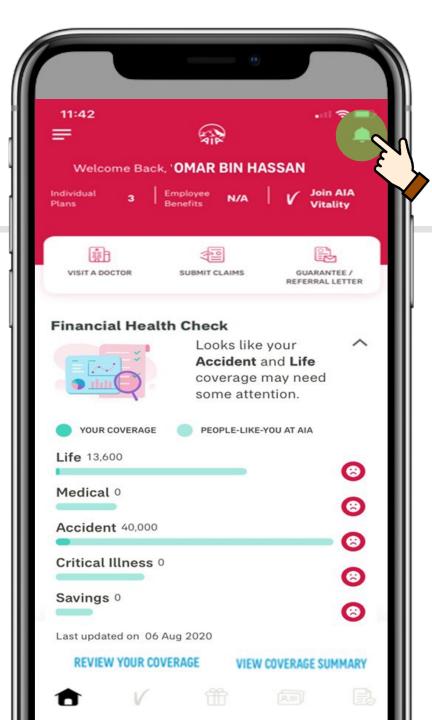

#### 1. Scroll up

You will be able to see the areas which you have gaps in your insurance/takaful coverage compared to "people-like-you-in-AIA"

When you see a 'sad face' emoticon, this means attention is required

## Do I have sufficient coverage?

- 1. Tap on the **EDIT** button to change/update the coverage that you have with other insurance/takaful companies (non AIA coverage)
- 2.FYI: Tap on the darker shade green bar to display your AIA & Non-AIA coverage
- 3.FYI: Savings here refers to the approximate amount of your savings based on your premium paid for existing endowment plans