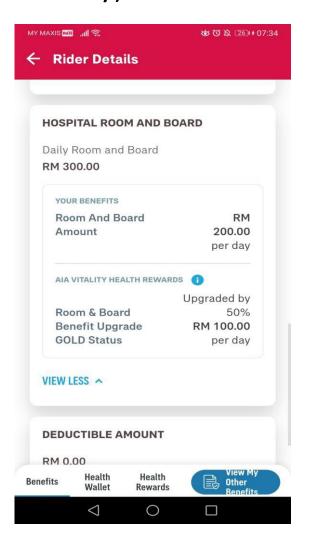

# VIEW YOUR RIDER DETAILS (HOSPITAL ROOM & BOARD/ DEDUCTABLE AMOUNT) (applicable for owner only)

# VIEW YOUR RIDER DETAILS (HOSPITAL ROOM & BOARD (applicable for owner, insured and covered member only) / DEDUCTABLE AMOUNT (applicable for owner and insured only)

RM 0.00

Coverage Amount

Tap to view details