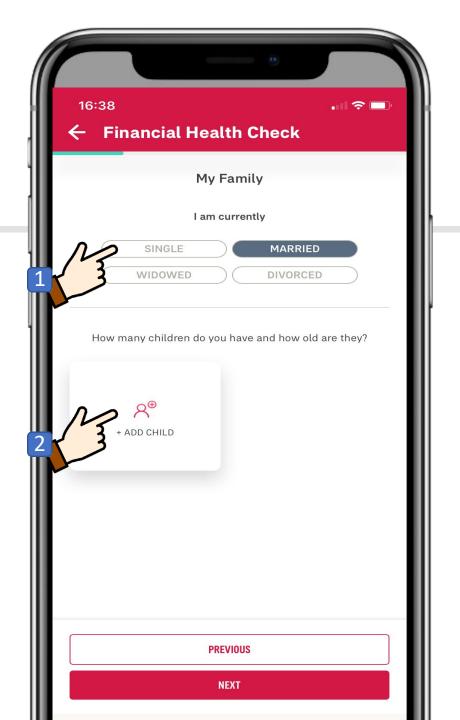

# **About My Family**

- 1. Select your marital status
- 2. Add your child's details