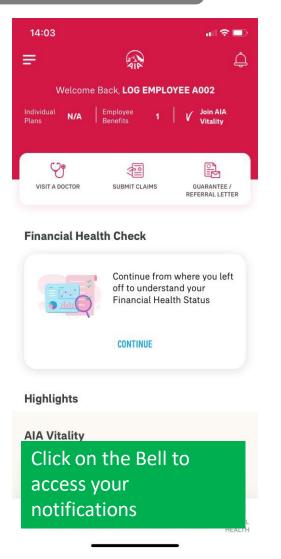

### **ENTRY POINT** INBOX MESSAGES

Tap on the bell icon to view inbox

### **VIEW INBOX MESSAGES**

Message counter
The counter
indicates how
many unread
messages you have
in each message
category