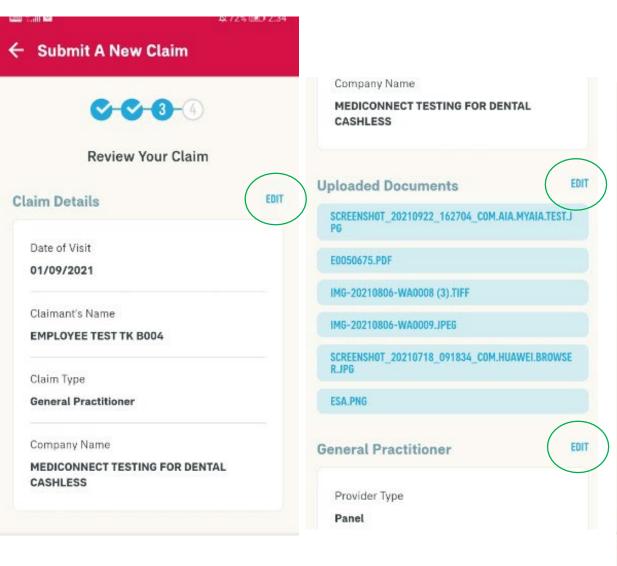

STEP 2 STEP 3 STEP 4

Review your claim details. If there are any edits to be made, click on "EDIT" and it will bring you back to that specific page.

Tap on SUBMIT to submit your claim.

Upload the relevant documents for the Claim.

Once uploaded, there will be a pop-up for you to confirm that you have uploaded the required documents.

Click on "BACK" if you need to upload more, or click on "CONFIRM" if you have submitted all required documents.