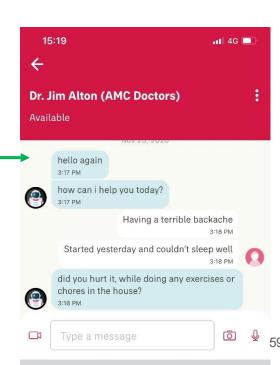

### **DIGITAL HEALTH: Part 2 – Chat Features**

STEP 1

STEP 2

STEP 3

when it did appear?

is it itchy and sore?

Select a Photo

Take Photo...

Choose from Library...

Cancel

STEP 4

Chat with your doctor and provide the necessary required information

when it did appear?

is it itchy and sore?

0

If it has been successfully uploaded, it will appear in the chatroom