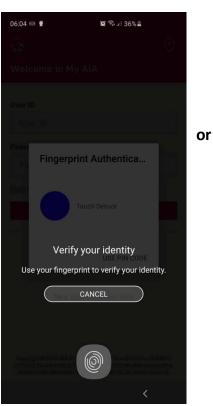

### **ENTRY POINT LOGIN**

**Face ID login** 

**Biometric login** 

Pincode login Key in Pincode

Username and password login Key in User ID & Password