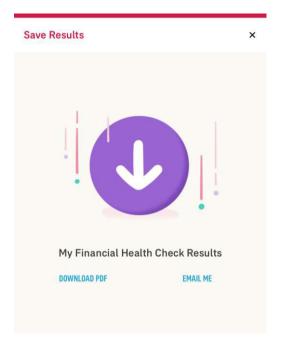

### How to save my FHC results

Tap Save Results to download the results in PDF or have the results emailed to you