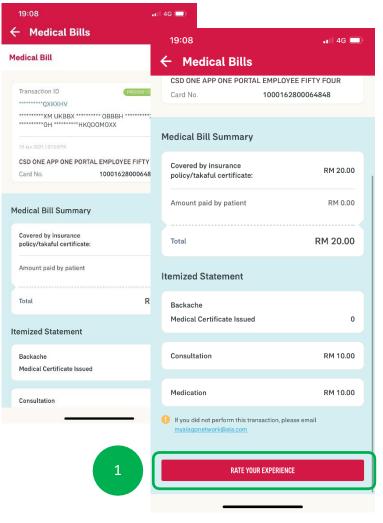

### Summary

User can view their past panel visits from the last 12 months

Tap to view the medical bill for this panel visit

To be continued @ Medical Bill Module

### MEDICAL BILL

Applicable for AIA Corporate Members only

- Entry point
- View Medical Bill

### **ENTRY POINT MEDICAL BILL**

Option A: Entry Point @ E-CARD DASHBOARD

**Option B:** 

**Entry Point @** 

**PLAN & CLAIM** 

**DASHBOARD** 

### **VIEW YOUR MEDICAL BILL**

Summary
Will show the full medical bill
details based on the visit

#### **RATING YOUR EXPERIENCE**

Scroll to the bottom of your medical bill

Tap on "Rate Your Experience" to share your feedback

11

MY AIA APP