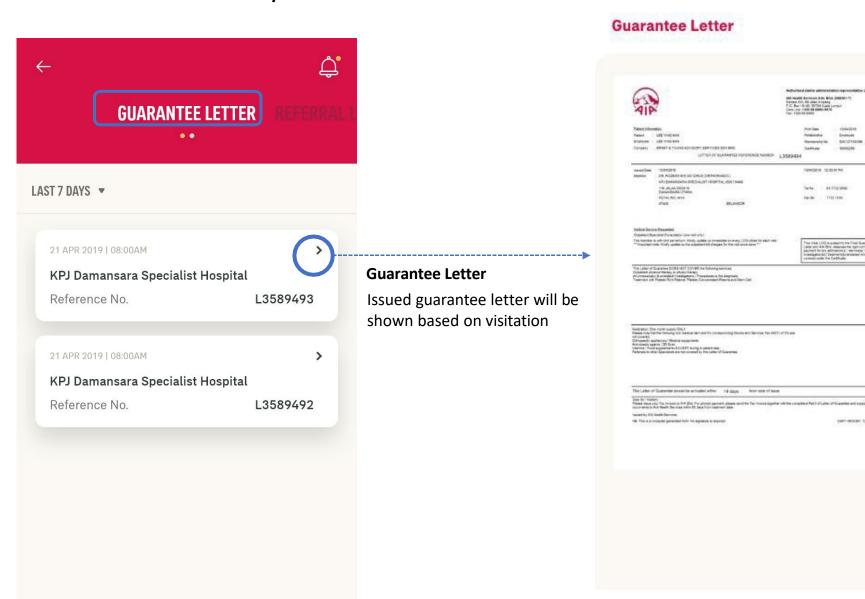

& Bills X REMOVE Tap on the Tell us about your recent panel visit experience notification to view Your feedback will help us continuously improve the quality of care offered by us and our partners. Kindly the full message rate your experience within 48 hours from the date of your visit. RATE NOW

Tap on "Rate Now" to share your feedback

E 3



# GUARANTEE / REFERRAL LETTER

Applicable for AIA Corporate Members only

- Entry point
- View your GL/RL
- Entry point to request GL
- Begin Request
- Specialist Care, First Time Visit
- Direct Access Flow
- Post Hospitalisation GL
- Notifications
- Duplicate Checking
- Error Messages



#### **ENTRY POINT** GUARANTEE / REFERRAL LETTER





**Option B:** 

E-CARD

**Dashboard** 

**Entry Point @** 

#### **VIEW** YOUR GUARANTEE / REFERRAL LETTER



#### **VIEW** YOUR GUARANTEE / REFERRAL LETTER



# REQUEST FOR GUARANTEE LETTER -

01: Entry Point to Request for GL



# **ENTRY POINT TO REQUEST FOR GUARANTEE LETTER (GL)**



Entry Point into the

Guarantee Letter page



Click here to go into the **Request for Guarantee Letter** page

# REQUEST FOR GUARANTEE LETTER –

02: Part 1- Begin Request



# **REQUEST FOR GL: Part 1- Begin Request**



**Online Form for Guarantee Letter request** 

# MY AIA APP

12

#### **REQUEST FOR GL: Part 1- Begin Request**

STEP 2 STEP 3 STEP 4

14:43 ← Request For Guarantee Letter **Guarantee Letter Types** All Letters of Guarantee are subject to your benefit's coverage and limit. Specialist Care Outpatient Visit with the Specialist Doctor for onsultation. O Post Hospitalisation or Post Hospitalisation