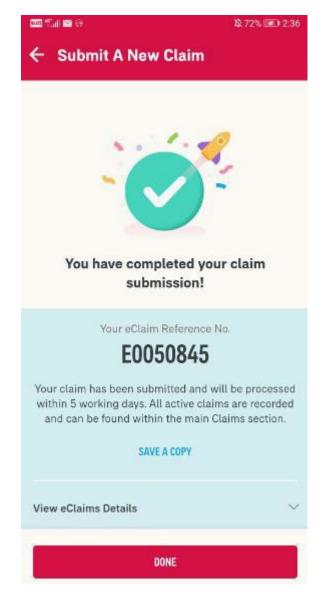

#### **Claims Submission**

STEP 1

STEP 2

STEP 3

STEP 4

Your request has been submitted and will be processed accordingly. You will see this confirmation page.

Tap on "DONE" to return to entry point.