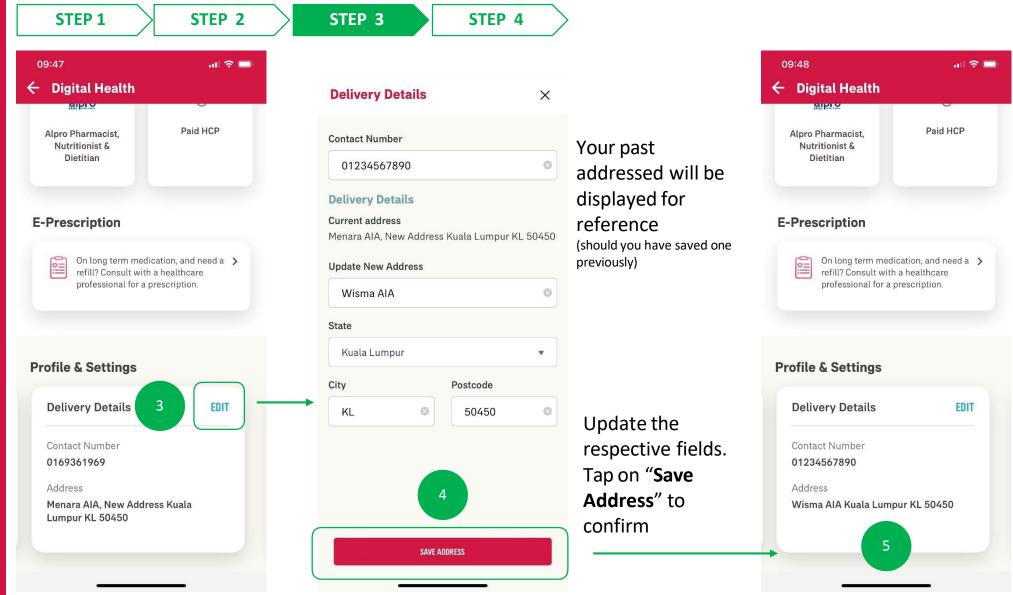

Here you can view and edit your biodata, delivery address and view past transactions, swipe to view the respective card and tap on it to see the details.

<sup>\*</sup>If you are covered under a corporate solutions policy, your transactions history will be visible under your medical bills

# **DIGITAL HEALTH: Profile Management & Settings**

Your updated address will be reflected on the Profile & Settings screen

Tap on the card or "Edit" button to interact with the card

78