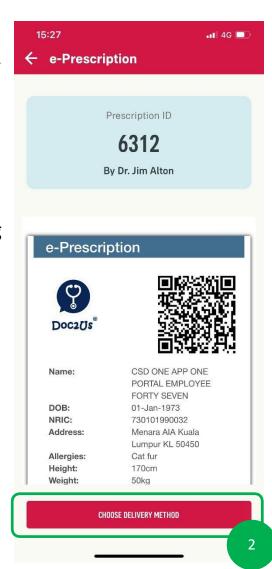

### **DIGITAL HEALTH: ePrescription & Delivery Method**

STEP 2 STEP 3 STEP 4

Once complete and you require medication, you will receive an ePescription from the doctor.

Tap on the notification, it will bring you to the respective ePrescription to start the next step.

Tap "Choose Delivery Method"