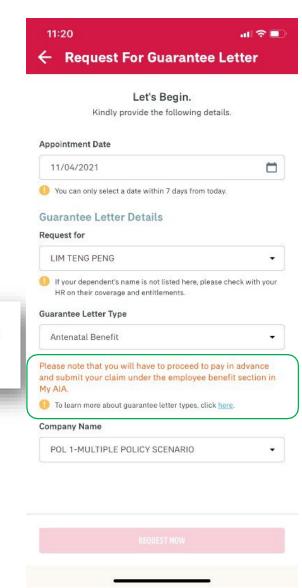

To learn more about guarantee letter types, click here.

2. If you do not have Cashless Benefit for GL Request, but instead are covered under "Pay & Claim", the below error message will be displayed on the first step.

You would not be able to proceed with the GL Request.

Please note that you will have to proceed to pay in advance and submit your claim under the employee benefit section in My AIA.

To learn more about guarantee letter types, click here.