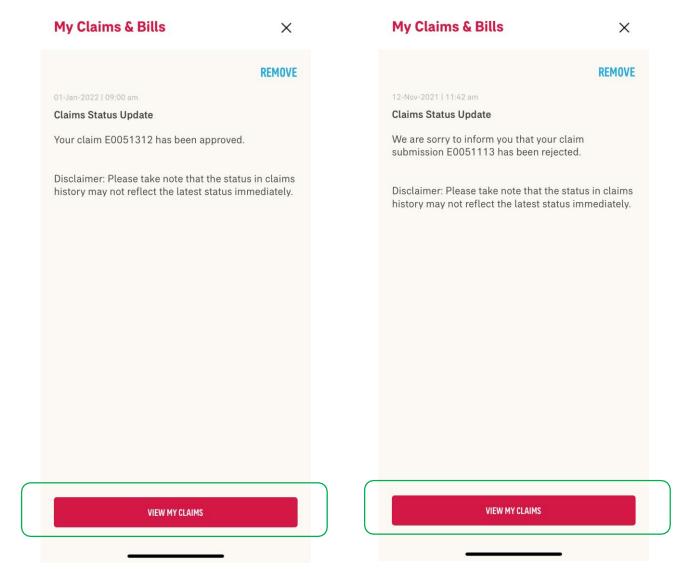

#### **Notifications**

**NOTIFICATION 1** 

Push Notification is sent when the claim has been successfully submitted.

#### **Notifications**

**NOTIFICATION 2** 

Push Notification is sent for both Claims Approved and Rejected.

Tap on "View My Claims" to see the details in the Claims history screen.

13