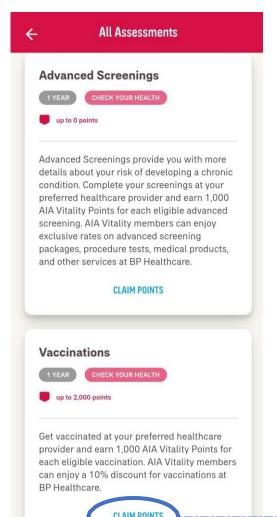

# AIA Vitality ASSESSMENTS

- Entry points
- Completing your assessments

#### **ENTRY POINT 1** AIA VITALITY ASSESSMENTS

Scroll down to view more info

Tap to view details of the assessment