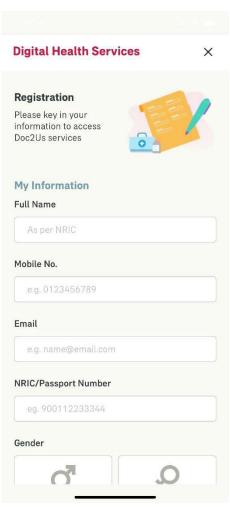

### **ENTRY POINT TO DIGITAL HEALTH**

Once the form has been completed you will need to tap to accept the terms & conditions and the **Register** button will become active

Please fill in all the information