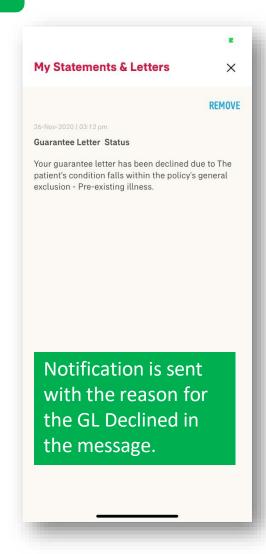

#### **REQUEST FOR GL: Notifications**

**NOTIFICATION 2** 

Push Notification is sent for both GL Approved and GL Declined.

**GL APPROVED** 

#### **REQUEST FOR GL: Notifications**

**NOTIFICATION 2** 

Push Notification is sent for both GL Approved and Declined.

**GL DECLINED** 