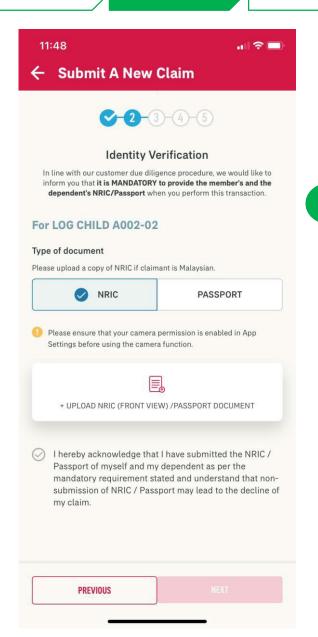

#### **Claims Submission**

STEP 1

STEP 2

STEP 3

STEP 4

If you have not submitted your ID in any previous claims for verification, then you will be prompted to upload your ID.

If you are submitting a claim for your dependent, you will be prompted for both yours & your dependent's ID.

Select if your document is NRIC or Passport. For Passport, need to input the passport expiry date.

STEP 1

STEP 2

STEP 3

STEP 4

Select the name of the healthcare provider from the dropdown.

Choose "Others" only if you are unable to find the provider name from the listing.