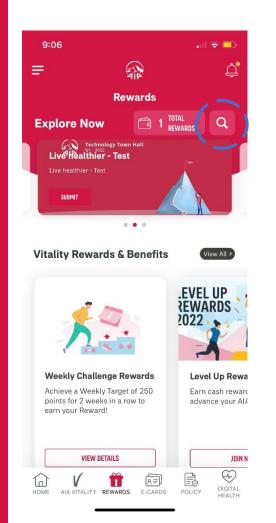

## **SEARCH REWARDS**

To search rewards, click on this icon

Type in the key words associated with the reward

Type at least 3 characters to retrieve the reward