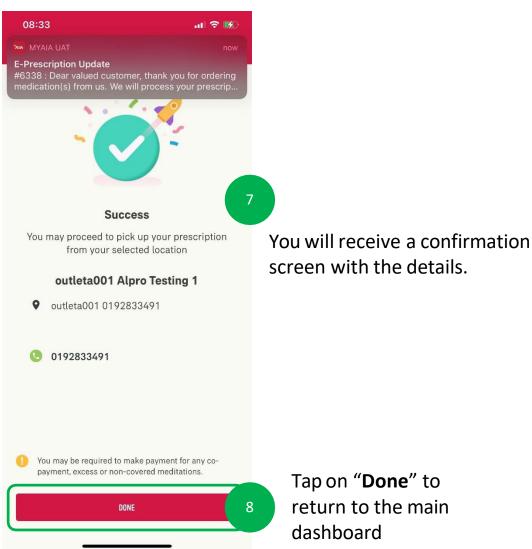

## **DIGITAL HEALTH: ePrescription & Delivery Method (Self Collection)**

STEP 1

STEP 2

STEP 3

STEP 4

A pop-up message to confirm the location selected or to continue tap "**Proceed**"

You will receive a confirmation screen with the details.

Tap on "**Done**" to return to the main dashboard

Doublin C. Catalina

16