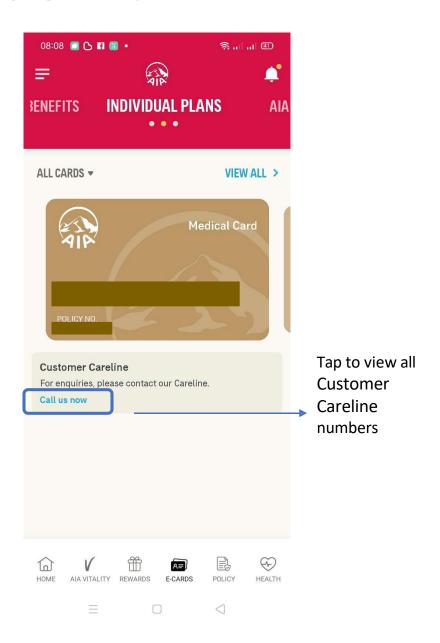

Insurance policies & Family Takaful certificates with Inforce Premium Paying & Inforce SVE status as well as AIA Vitality membership fees for Individual & Corporate memberships.
- For Family Takaful certificates, contributions can only be made in advance for up to one (1) year. Any certificates with advance contribution of one (1) year or more will not be able to make further contributions via the Pay Online facility until the advance contribution for the certificate is less than one (1) year.

Note:

#### **VIEW YOUR INDIVIDUAL POLICIES – OTHER ROLES**

Other than policy owner role i.e. insured, payor or covered member, you will not be able to access to certain modules & will see the message below informing you that you do not have access to the page.



#### **VIEW CUSTOMER CARELINE**





# ONLINE PAYMENT

 How to make one off premium / contribution and Vitality membership payments



#### **PAY ONLINE VIA MY AIA APP**





1a) Login to your
My AIA app and tap on
POLICY tab



1b) Tap on PAY ONLINE

#### **PAY ONLINE VIA MY AIA APP**



### MAKE A PAYMENT

Please select the policies that you would like to pay for. You can also pay your policies in advance.



Step 1
Login To My AIA &
Select Policy

Step 2 Select Policy/ Certificate

Step 3 Review payment Step 4 Complete Payment

- 2a) Check the box(es) of relevant policy/certificate/Automatic Premium Loan/Policy Loan/AIA Vitality membership that you would like to make payment(s) for.
- 2b) Select the number of advance payment/contribution from the dropdown list e.g. If policy/certificate is on quarterly payment cycle, s