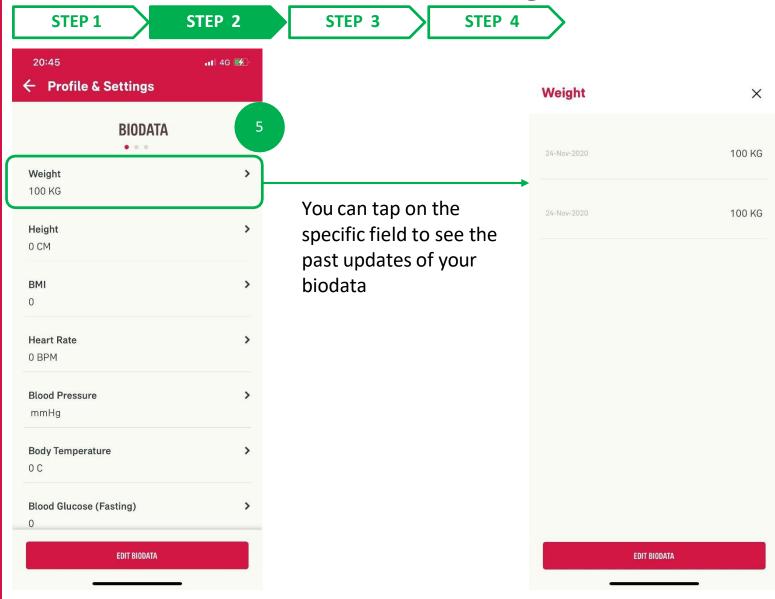

# **DIGITAL HEALTH: Profile Management & Settings**

STEP 2 STEP 3 STEP 4

Scroll to the bottom to view your Profile & Settings cards

De

Biodata

Here you can view and edit your biodata, delivery address and view past transactions, swipe to view the respective card and tap on it to see the details.

\*If you are covered under a corporate solutions policy, your transactions history will be visible under your medical bills

# **DIGITAL HEALTH: Profile Management & Settings**

Tap on the card or arrow to interact with the card

## **DIGITAL HEALTH: Profile Management & Settings**

You will return to the updated biodata screen