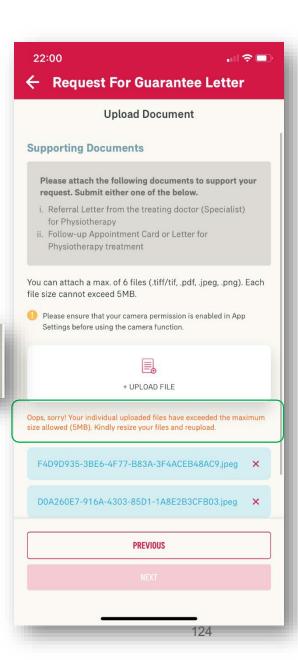

This action has failed. It may be because you are not eligible to perform this action or you no longer have access to submit a guarantee letter request for the selected time period.

CANCEL

4. If the supporting document file size for upload is bigger that the permissible size, the below error message will be displayed.

You will need to resize your files before you can proceed with your request.

Oops, sorry! Your individual uploaded files have exceeded the maximum size allowed (5MB). Kindly resize your files and reupload.