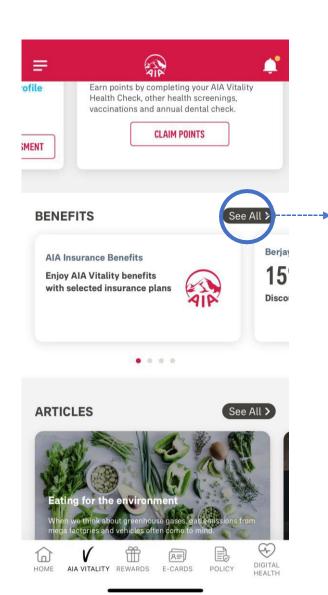

### **BROWSE REWARDS**

You can scroll to the right or choose to VIEW ALL

### **VIEW BENEFITS BY STATUS**

You can check on the member's benefits by status