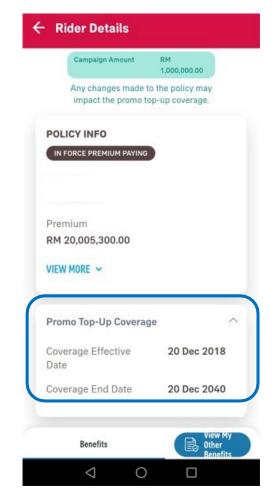

#### **VIEW PROMO TOP-UP COVERAGE**

(where applicable)

At policy card, only owner and insured roles can view the coverage amount combined with promo top-up coverage amount.

At policy details, only owner and insured roles can view the coverage amount combined with promo topup coverage amount.

At rider details, only owner role can view the coverage amount combined with promo top-up coverage amount, coverage effective date and coverage end date.

To view the Promo Top-up Coverage details, insured need to go to the portal page.