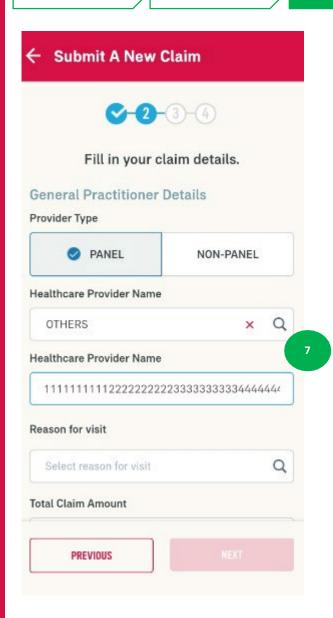

Select if your document is NRIC or Passport. For Passport, need to input the passport expiry date.

STEP 1

STEP 2

STEP 3

STEP 4

Select the name of the healthcare provider from the dropdown.

Choose "Others" only if you are unable to find the provider name from the listing.

If you select "Others", you will be required to input the Healthcare Provider Name.

Select the reason for your visit from the dropdown of diagnosis provided..

Choose "Others" only if you are unable to find the diagnosis from the listing. If you select "Others", you will be required to input some clarification on your visit (diagnosis).