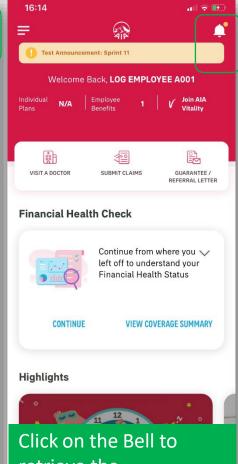

Click on the Bell to retrieve the notification.

Click on "My
Statements & Letters".

Your latest notification is at the top.

The notification for confirmation of receipt of request.

My Statements & Letters