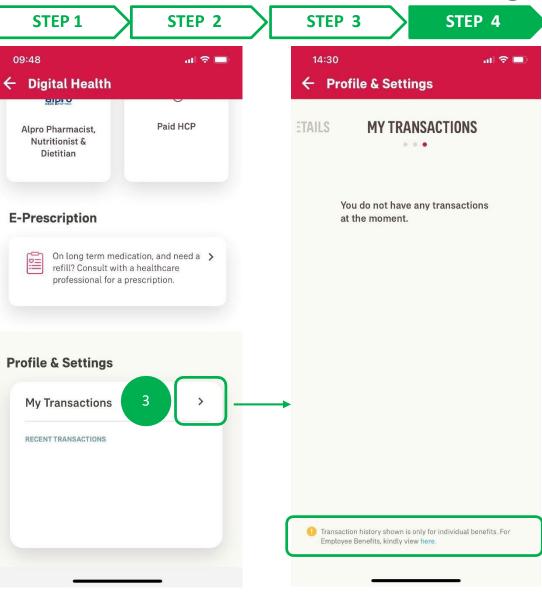

# **DIGITAL HEALTH: Profile Management & Settings**

Your transaction records can be found here

Tap on the card or arrow to interact with the card