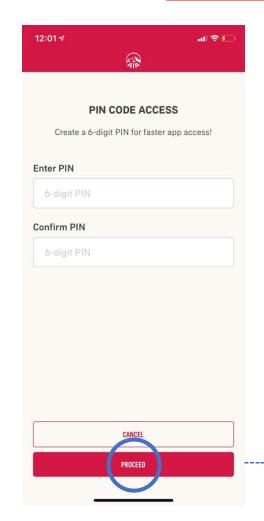

### **STEPS** TO FIRST TIME LOGIN

STEP 2 STEP 3 STEP 4 STEP 5 STEP 6 STEP 7

LOGIN VIA PIN
CODE (OPTIONAL)

set up 6-digit PIN access

Tap to proceed to Main Dashboard