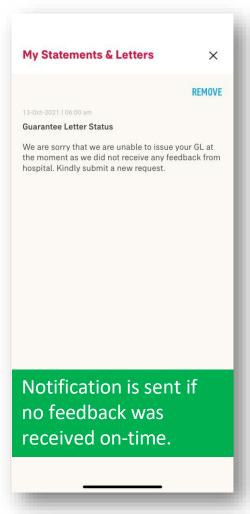

#### **REQUEST FOR GL: Notifications**

**NOTIFICATION 3** 

Push Notification is sent when the request cannot be processed due to further information required from the hospital.

**NOTIFICATION 4** 

If no feedback was received from the hospital on-time, and the selected visit date is passed, then a Push Notification is sent to inform on the status.