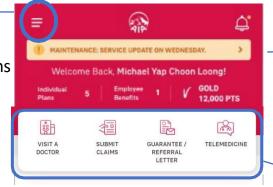

### Menu icon

Contain sub functions

### Ad-hoc notifications

This is to alert customers on the potential/scheduled downtime for the app > Once they tap > , customers will be able to view the message details

### **Quick Links**

This is customised to provide quick accessibility to the most useful functions in this app

### **Main Navigation**

Fixed navigation buttons allowing direct access to these pages to promote familiarity and ensures users can move around the site quicker