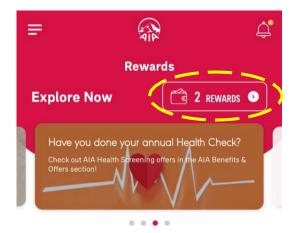

y RM10 reload for your Touch 'n Go eWallet How To Use 1. Click "Ready To Use Now" to get your Reload Pin. 2. On your Touch 'n Go eWallet mobile app, tap on "+ Reload eWallet" and then "TNG eWallet Reload Pin" 3. Enter your Reload Pin in the text box and click "Reload Now". 4. For further information, kindly contact Touch 'n Go's Customer Service at +603-5022 3888 Terms And Conditions

You can view the details such as How to Use and Terms & Conditions of each reward.

**VIEW PROGRESS** 

# **REDEEM** WEEKLY CHALLENGE/EARNED REWARDS



**AIA Benefits & Offers** 



**Click on REDEEM** 



CHOOSE YOUR
PREFERRED REWARD
from the earned rewards listing



### Save to Wallet or Use Now

Choose Save to Wallet if you would like to utilise the reward later.

# **HOW TO USE MY WALLET?**

View All >







### WALLET

You can find your wallet at the top right of the Rewards page







### **ACTIVE REWARDS**

You can find the rewards you've saved to your wallet under the Active Rewards tab







### **PAST REWARDS**

You can find the rewards that have expired or you have used under the Past Rewards tab

## **HOW TO USE REWARDS**









Enjoy RM10 off your grocery purchase

Used on 15 December 2021

**Terms And Conditions** 

### **CLICK ON USE NOW**

You can click on USE NOW either from the reward you saved in your wallet or from the pop-up where you select your reward

YOU MAY REDEEM THE VOUCHER NOW Redemption detail, terms and conditions and expiry date will be displayed

Only Swipe After Use after you have redeemed the reward

# **REDEEM UNIQUE PROMO CODES**



### REWARDS DASHBO