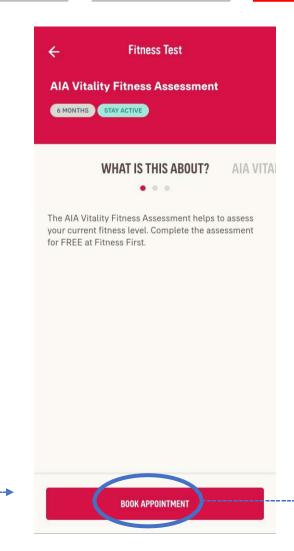

## **COMPLETE** YOUR FITNESS ASSESSMENTS – AIA VITALITY FITNESS ASSESSMENT

**ABOUT YOU ASSESSMENT** 

AIA VITALITY HEALTH CHECK

VACCINATIONS

AIA VITALITY FITNESS ASSESSMENT

Tap for more details and to book an appointment

Fill up form accordingly

Tap "BOOK

**APPOINTMENT"** 

Tap "BOOK NOW" to confirm your booking.
You will be contacted by Fitness First and your points will be uploaded by Fitness First after you have completed your fitness assessment