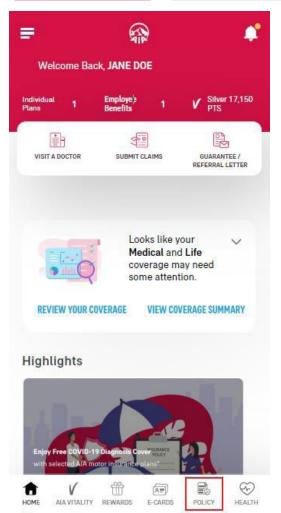

## Entry Point @ Main Dashboard

All the policy roles able to view their in-force individual policy count

TAKE ASSESSMENT

#### **Bottom navigation**

You'll find six icons at the bottom of your screen at anytime, on any page of the app

#### **Financial Health Check**

14

#### **VIEW YOUR INDIVIDUAL POLICIES**

Both owner and roles can click "Pay Online", and make a payment

#### Note:

Access to the Individual policy modules is based on your policy role

Only owner role has full access to all the modules

Other than owner role has limited access to the individual policy modules

Swipe left/right here to choose between your Individual or Employee Benefits policy(s)

Only owner role can click "Statements & Letters", to view statements & letters