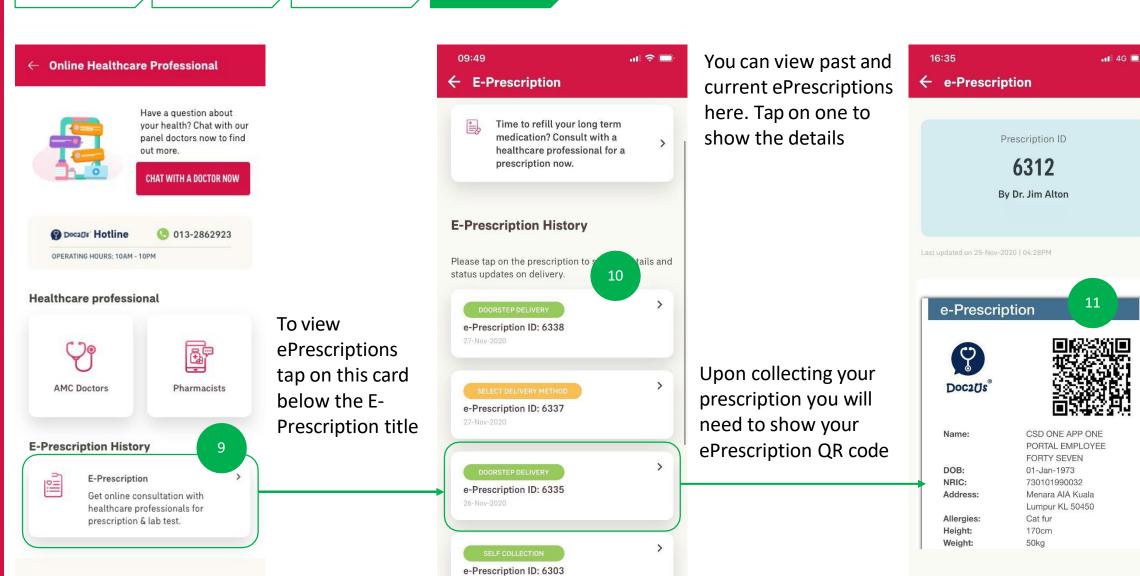

### **DIGITAL HEALTH: ePrescription & Delivery Method (Self Collection)**

### DIGITAL HEALTH: ePrescription & Delivery Method (Self Collection)

STEP 1 STEP 2 STEP 3 STEP 4

A pop-up message to confirm the location selected or to continue tap "Proceed"

### **DIGITAL HEALTH: ePrescription & Delivery Method (Self Collection)**

STEP 1

STEP 2

STEP 3

STEP 4

To view **ePrescriptions** tap on this card below the E-Prescription title

You can view past and current ePrescriptions here. Tap on one to show the details