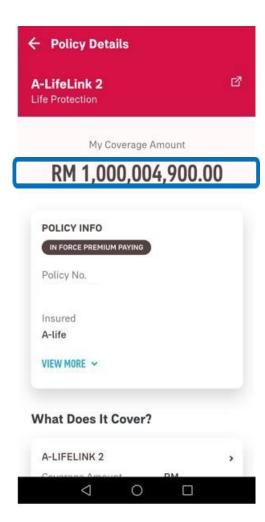

#### **VIEW YOUR INDIVIDUAL POLICIES**

(Owner role)

Scroll down to view more info

Scroll down to view more info

N/A

VIEW LESS ^

14

#### **VIEW CURRENT SUM ASSURED**

Current sum assured displayed in policy card

Only owner and insured roles can view current sum assured in policy card

Current sum assured displayed in policy details

Only owner and insured roles can view current sum assured in policy details