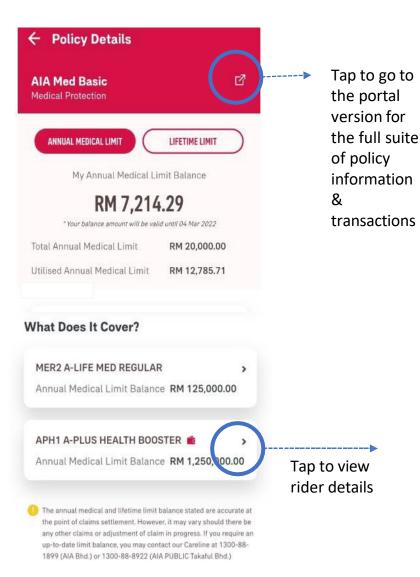

#### **VIEW ALL YOUR INDIVIDUAL POLICIES**

Tap here to view all policies

- All policy roles (Owner, Insured, Covered Member, Payor)
- Can tap "VIEW ALL" to view all individual policies

Tap to view policy details

#### **VIEW YOUR INDIVIDUAL POLICIES**

(Owner role)

Scroll down to view more info

Scroll down to view more info

N/A

VIEW LESS ^

14

#### **VIEW YOUR RIDER DETAILS**

(applicable for owner and insured role only)

### **VIEW YOUR RIDER DETAILS (Medical Plan)**

(applicable for owner, insured and covered member role only)

#### Note:

- 1. For medical benefit which has confinement (per disability) limit feature, coverage amount will be displayed in policy details.
- 2. For medical benefit AAA Care Standard / Deluxe, Excelcare Plus (ECP) / Medicover Plus (MCP), only the Total Annual Medical Limit and Total Lifetime Limit will be displayed.
- 3. If your medical benefit's annual medical limit balance is more than the lifetime limit balance, the annual medical limit balance will reflect the lifetime limit balance.
- 4. Selected Hospital & Surgical medical benefit will only display the total lifetime limit (without utilized and balance limit info).
- 5. Any other medical benefit which do not have annual/lifetime limit feature shall also display coverage amount in policy details.