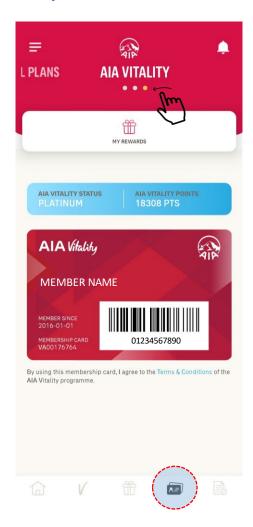

# AIA Vitality E-CARD

- Locate your e-card
- Where can you use your e-card?
- Track your HealthyFood™ purchases

## **LOCATE YOUR E-CARD**

### **Option 1. Via AIA Vitality Dashboard**

**Option 2. Via E-CARDS** 

Option 3. Via Pre-login page (not applicable for first time login)