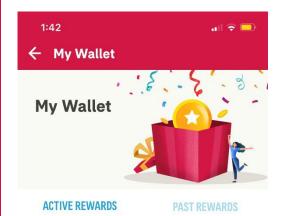

# **REDEEM** WEEKLY CHALLENGE/EARNED REWARDS

**AIA Benefits & Offers** 

**Click on REDEEM** 

CHOOSE YOUR
PREFERRED REWARD
from the earned rewards listing

### Save to Wallet or Use Now

Choose Save to Wallet if you would like to utilise the reward later.