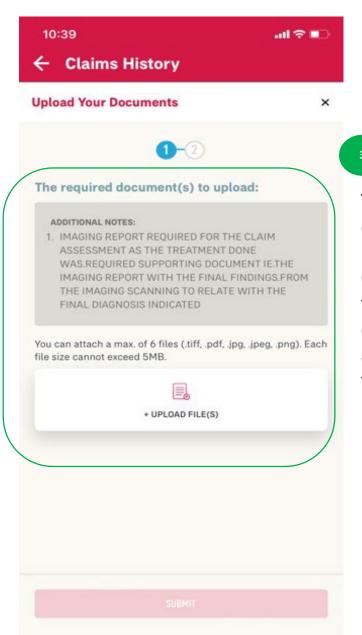

## **Submit Pending Document**

The pending document(s) will be listed here. Click on "Upload Files" to upload the required documents. You can attach up to max 6 files.

The success screen will be displayed for the successful upload of the pending / required documents.