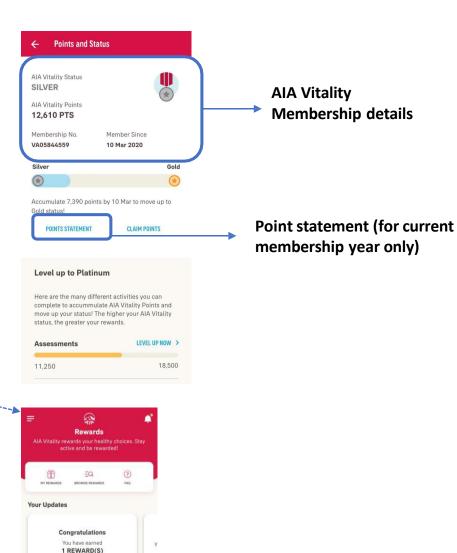

# AIA Vitality DASHBOARD OVERVIEW

AIA Vitality dashboard overview

#### **AIA VITALITY DASHBOARD OVERVIEW**

E-CARDS

POLICY

HEALTH

#### **ENTRY POINT 1** AIA VITALITY ASSESSMENTS

Scroll down to view more info

Tap to view details of the assessment

#### **AIA Vitality Assessments**

The summary shows the total points earned from the individual assessments, as well as completion rate of each of the assessments

Complete all the assessments to earn more points to level up