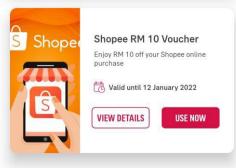

## **HOW TO USE REWARDS**

Enjoy RM10 off your grocery purchase

Used on 15 December 2021

**Terms And Conditions** 

### **CLICK ON USE NOW**

You can click on USE NOW either from the reward you saved in your wallet or from the pop-up where you select your reward

YOU MAY REDEEM THE VOUCHER NOW Redemption detail, terms and conditions and expiry date will be displayed