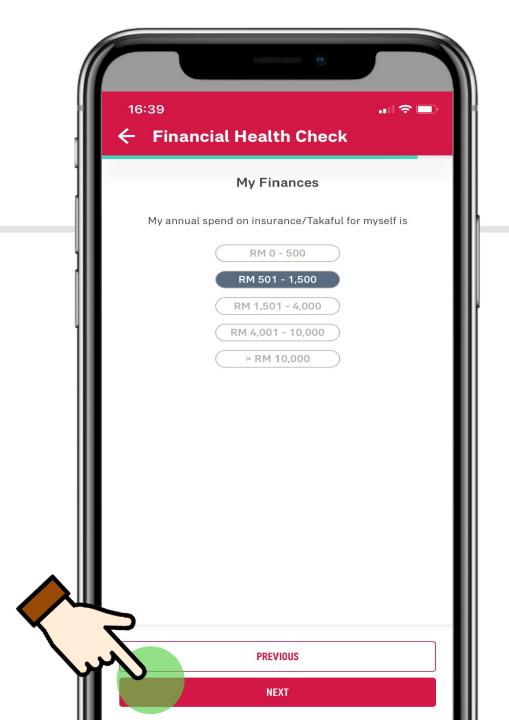

### My Finances

Choose your total annual premium spend on your insurance/takaful coverage with both AIA & other companies

Then tap Next