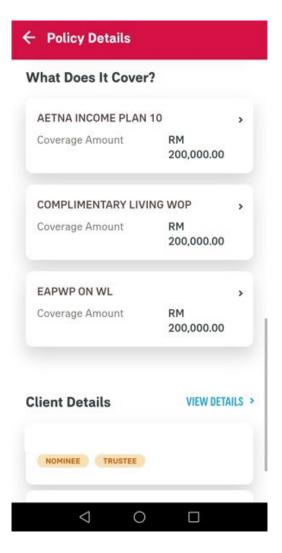

#### **VIEW ALL YOUR INDIVIDUAL POLICIES**

Tap here to view all policies

- All policy roles (Owner, Insured, Covered Member, Payor)
- Can tap "VIEW ALL" to view all individual policies

Tap to view policy details

#### Note:

- 1. For medical benefit which has confinement (per disability) limit feature, coverage amount will be displayed in policy details.
- 2. For medical benefit AAA Care Standard / Deluxe, Excelcare Plus (ECP) / Medicover Plus (MCP), only the Total Annual Medical Limit and Total Lifetime Limit will be displayed.
- 3. If your medical benefit's annual medical limit balance is more than the lifetime limit balance, the annual medical limit balance will reflect the lifetime limit balance.
- 4. Selected Hospital & Surgical medical benefit will only display the total lifetime limit (without utilized and balance limit info).
- 5. Any other medical benefit which do not have annual/lifetime limit feature shall also display coverage amount in policy details.