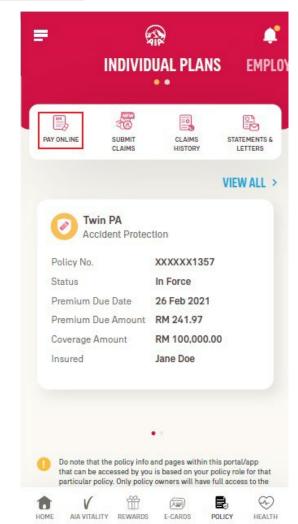

#### **VIEW ALL YOUR INDIVIDUAL POLICIES**

Tap here to view all policies

- All policy roles (Owner, Insured, Covered Member, Payor)
- Can tap "VIEW ALL" to view all individual policies

Tap to view policy details

#### **VIEW YOUR INDIVIDUAL POLICIES**

(Owner role)

Scroll down to view more info

Scroll down to view more info

N/A

VIEW LESS ^

14

#### **VIEW YOUR INDIVIDUAL POLICIES**

Both owner and roles can click "Pay Online", and make a payment