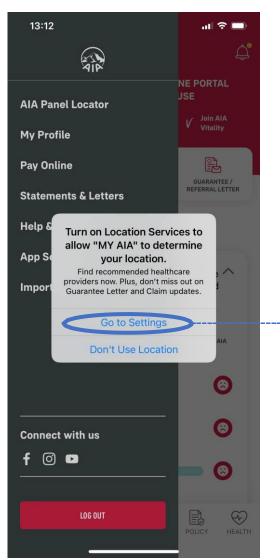

### **VIEW** AIA PANEL LOCATOR

**Android** 

**Activate location** 

Tap

Allow to locate panel clinic & hospital within 25KM of your current location

Тар

iOS Allow "MyAIA UAT" to use your location? Enable Location Services to identify the nearest panel clinics / hospitals. ◀ Precise: On Allow While Using App