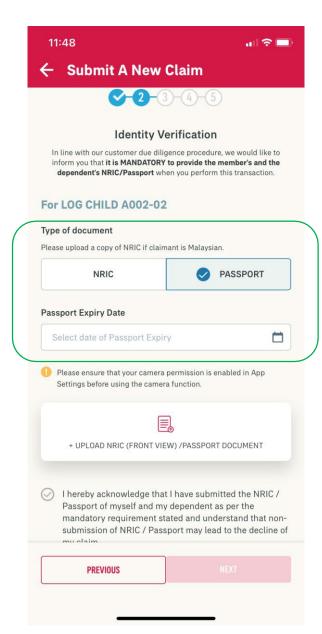

Select if your document is NRIC or Passport. For Passport, need to input the passport expiry date.

STEP 1

STEP 2

STEP 3

STEP 4

Select the name of the healthcare provider from the dropdown.

Choose "Others" only if you are unable to find the provider name from the listing.