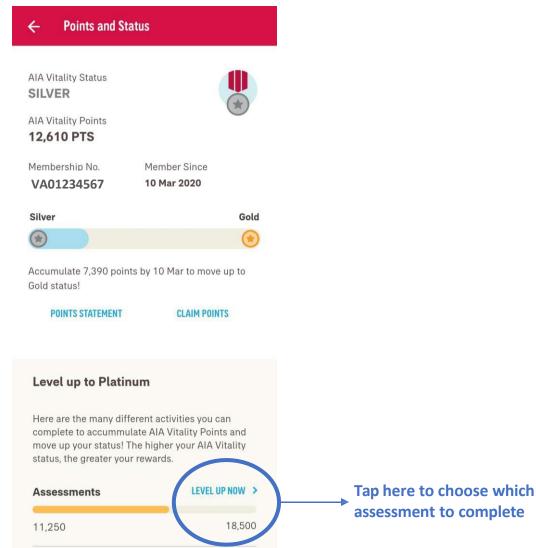

#### **ENTRY POINT 1** AIA VITALITY ASSESSMENTS

Scroll down to view more info

Tap to view details of the assessment

#### **AIA Vitality Assessments**

The summary shows the total points earned from the individual assessments, as well as completion rate of each of the assessments

Complete all the assessments to earn more points to level up

#### **ENTRY POINT 2** AIA VITALITY ASSESSMENTS