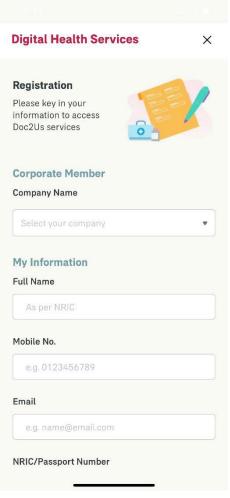

### **ENTRY POINT TO DIGITAL HEALTH**

Once the form has been completed you will need to tap to accept the terms & conditions and the **Register** button will become active

Please fill in all the information