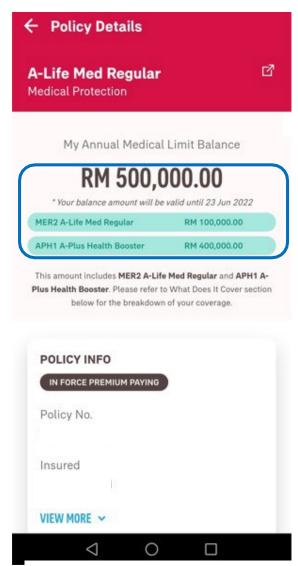

#### VIEW YOUR COMBINED MEDICAL LIMIT

At policy card, only owner and insured roles can view the combined medical limit in policy card.

At policy details, only owner and insured role can view the combine medical limit amount and note

At rider details, only owner role can view the combine medical limit amount and breakdown