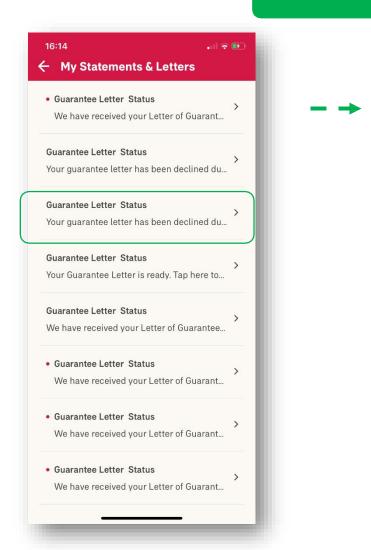

#### **REQUEST FOR GL: Notifications**

**NOTIFICATION 2** 

Push Notification is sent for both GL Approved and GL Declined.

**GL APPROVED** 

#### **REQUEST FOR GL: Notifications**

**NOTIFICATION 2** 

Push Notification is sent for both GL Approved and Declined.

**GL DECLINED** 