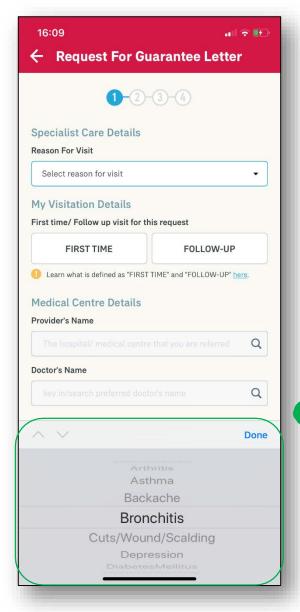

#### **REQUEST FOR GL: Part 2- Specialist Care, First Time**

STEP 1

STEP 2

STEP 3

STEP 4

9

Select the Reason for Visit for this request.

10

Scroll through until the "reason for visit" is identified. Click on **Done** once selected.