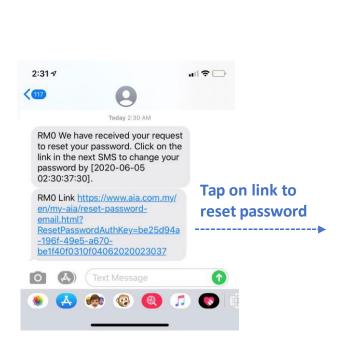

### Option to receive password link

select to receive reset password link via registered My AIA Email or SMS

### **ENTRY POINT** LOGIN – FORGOT USER ID & PASSWORD

Key in new Password