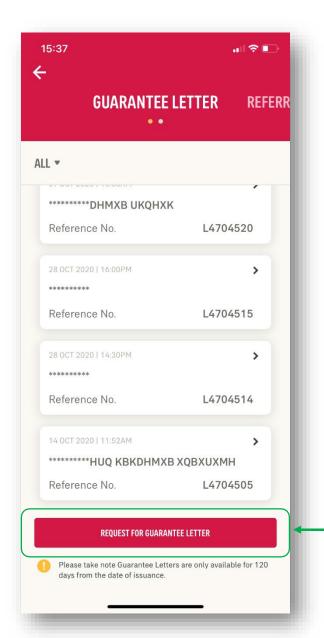

e your experience within 48 hours from the date of your visit. RATE NOW

Tap on "Rate Now" to share your feedback

E 3



# GUARANTEE / REFERRAL LETTER

Applicable for AIA Corporate Members only

- Entry point
- View your GL/RL
- Entry point to request GL
- Begin Request
- Specialist Care, First Time Visit
- Direct Access Flow
- Post Hospitalisation GL
- Notifications
- Duplicate Checking
- Error Messages



#### **ENTRY POINT** GUARANTEE / REFERRAL LETTER





**Option B:** 

E-CARD

**Dashboard** 

**Entry Point @** 

#### **VIEW** YOUR GUARANTEE / REFERRAL LETTER



#### **VIEW** YOUR GUARANTEE / REFERRAL LETTER



# REQUEST FOR GUARANTEE LETTER -

01: Entry Point to Request for GL



# **ENTRY POINT TO REQUEST FOR GUARANTEE LETTER (GL)**



Entry Point into the

Guarantee Letter page



Click here to go into the **Request for Guarantee Letter** page

# REQUEST FOR GUARANTEE LETTER –

02: Part 1- Begin Request



# **REQUEST FOR GL: Part 1- Begin Request**



**Online Form for Guarantee Letter request** 

# MY AIA APP

12

#### **REQUEST FOR GL: Part 1- Begin Request**

STEP 2 STEP 3 STEP 4

14:43 ← Request For Guarantee Letter **Guarantee Letter Types** All Letters of Guarantee are subject to your benefit's coverage and limit. Specialist Care Outpatient Visit with the Specialist Doctor for onsultation. O Post Hospitalisation or Post Hospitalisation consultation with Specialist Doctor(s) who treated you during hospital admission. This s for Outpatient Visit(s) after you have been discharged rom the hospital. Collection of Medication or collection of medication only, with