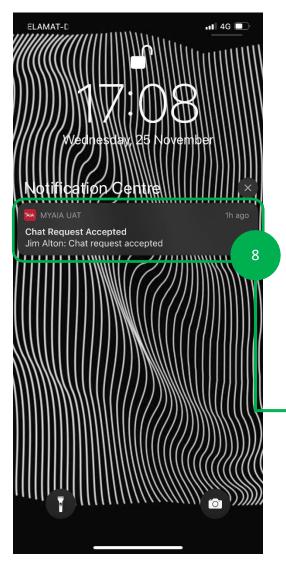

You will receive notifications on your phone regarding consultation and prescription updates

(please ensure your notifications have been turned on for this application)

Tapping on the notification will bring you to the chatroom