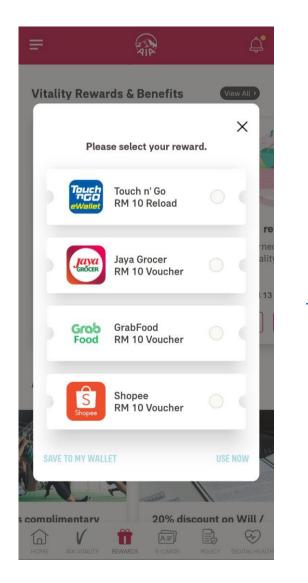

# **REDEEM** WEEKLY CHALLENGE/EARNED REWARDS

**AIA Benefits & Offers** 

**Click on REDEEM** 

CHOOSE YOUR
PREFERRED REWARD
from the earned rewards listing