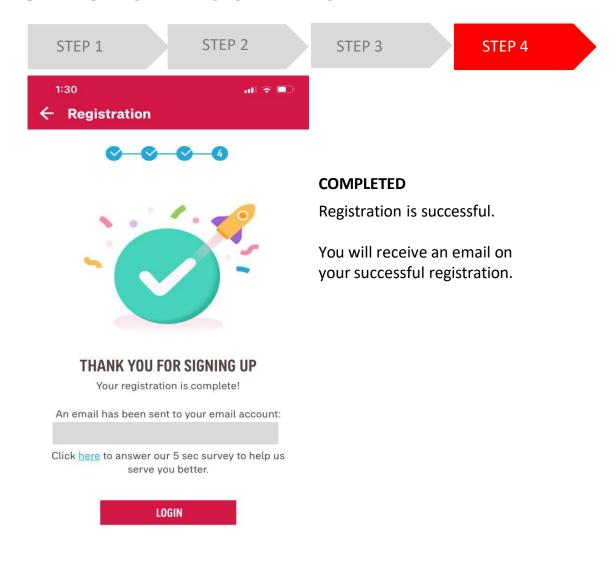

### **STEPS** FOR REGISTRATION

STEP 1 STEP 2 STEP 3 STEP 4

### **STEPS FOR REGISTRATION**

STEP 1

STEP 2

STEP 3

STEP 4

### **COMPLETED**

Registration is successful.

You will receive an email on your successful registration.