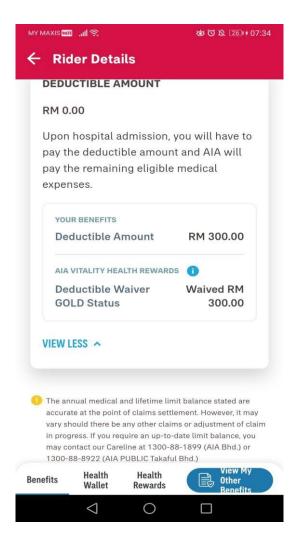

# VIEW YOUR RIDER DETAILS (HOSPITAL ROOM & BOARD/ DEDUCTABLE AMOUNT) (applicable for owner only)

# VIEW YOUR RIDER DETAILS (HOSPITAL ROOM & BOARD (applicable for owner, insured and covered member only) / DEDUCTABLE AMOUNT (applicable for owner and insured only)

RM 0.00

Coverage Amount

Tap to view details