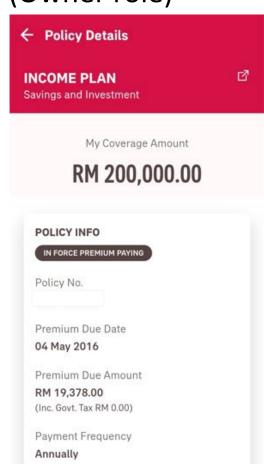

#### **VIEW YOUR INDIVIDUAL POLICIES**

(Owner role)

Scroll down to view more info

Scroll down to view more info

N/A

VIEW LESS ^

14

#### Note:

- 1. For medical benefit which has confinement (per disability) limit feature, coverage amount will be displayed in policy details.
- 2. For medical benefit AAA Care Standard / Deluxe, Excelcare Plus (ECP) / Medicover Plus (MCP), only the Total Annual Medical Limit and Total Lifetime Limit will be displayed.
- 3. If your medical benefit's annual medical limit balance is more than the lifetime limit balance, the annual medical limit balance will reflect the lifetime limit balance.
- 4. Selected Hospital & Surgical medical benefit will only display the total lifetime limit (without utilized and balance limit info).
- 5. Any other medical benefit which do not have annual/lifetime limit feature shall also display coverage amount in policy details.