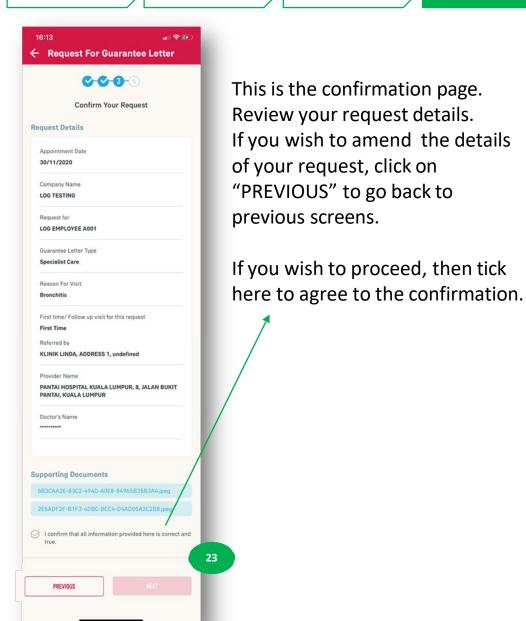

#### **REQUEST FOR GL: Part 2- Direct Access Flow**

STEP 1

STEP 2

STEP 3

STEP 4

This is the confirmation page.
Review your request details.
If you wish to amend the details of your request, click on "PREVIOUS" to go back to previous screens.

If you wish to proceed, then tick here to agree to the confirmation.

16

Only after you have ticked on the box, you can tap on "SUBMIT" to submit your request.