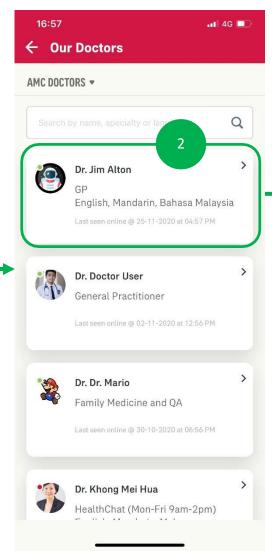

### **DIGITAL HEALTH: Part 1- Request for Consultation**

STEP 1

STEP 2

STEP 3

STEP 4

Tap on Doctors card to see the list of available doctors

Tap on a doctor to view their profile

Once you have decided on the doctor, Tap "Request chat now"