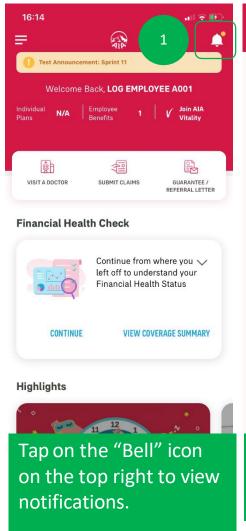

Tap on "My Biodata" to manage your personal biometric data such as height, weight, allergies

Tapping "EPrescription/Medication Record"
to view current and past
prescriptions from this doctor

By tapping on "Report Abuse" you can email a complaint regard the service

### **DIGITAL HEALTH: ePrescription & Delivery Method (Self Collection)**

STEP 1

STEP 2

STEP 3

STEP 4

To view **ePrescriptions** tap on this card below the E-Prescription title

You can view past and current ePrescriptions here. Tap on one to show the details