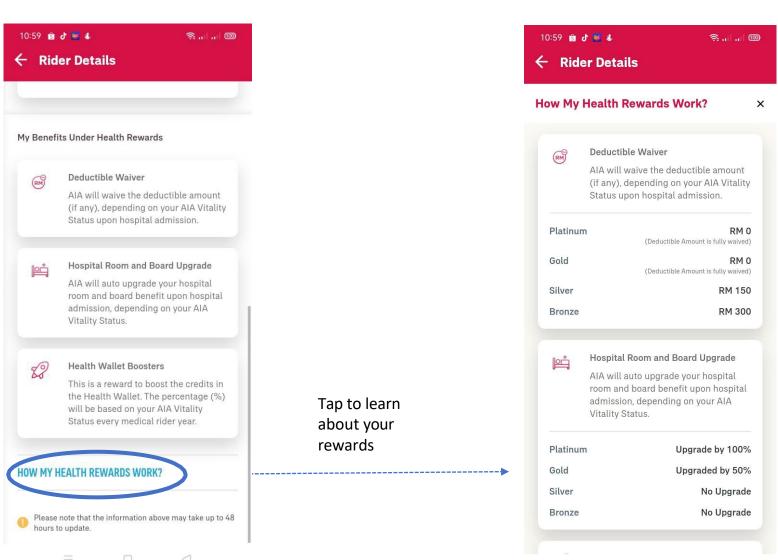

#### **VIEW THE HEALTH REWARDS HOW IT WORKS?**

(applicable for owner role only)

#### **VIEW YOUR RIDER DETAILS – VITALITY BOOSTER DETAILS**