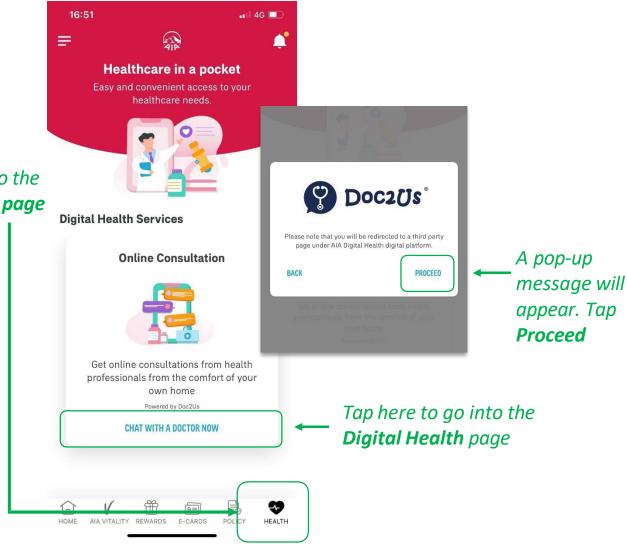

### **ENTRY POINT TO DIGITAL HEALTH**

Entry Point into the **Digital Health page** 

### **ENTRY POINT TO DIGITAL HEALTH**

Once the form has been completed you will need to tap to accept the terms & conditions and the **Register** button will become active

Please fill in all the information