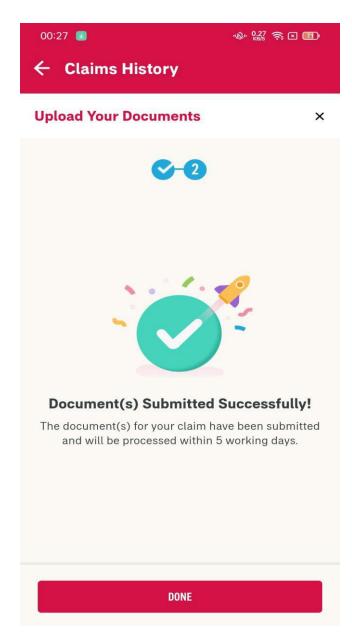

#### **Claims Submission**

STEP 1

STEP 2

STEP 3

STEP 4

Your request has been submitted and will be processed accordingly. You will see this confirmation page.

Tap on "DONE" to return to entry point.