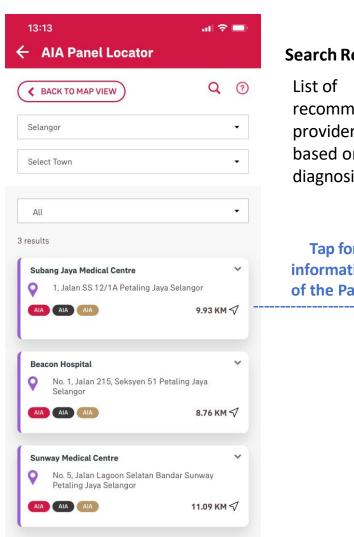

### **List View**

### Displays

- Panel Name
- Address
- Policy Entitlement
- Distance (KM)

### **Search Results**

recommended providers based on the diagnosis

Tap for information of the Panel