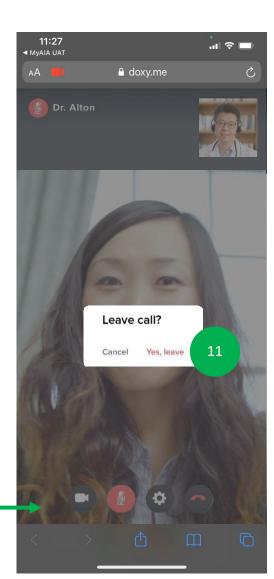

### **DIGITAL HEALTH: Part 2 – Chat Features**

STEP 1

STEP 2

STEP 3

STEP 4

The video call with be initiated

Chat with your doctor and provide the necessary required information

Tap on "Red Phone" icon to end the video call.