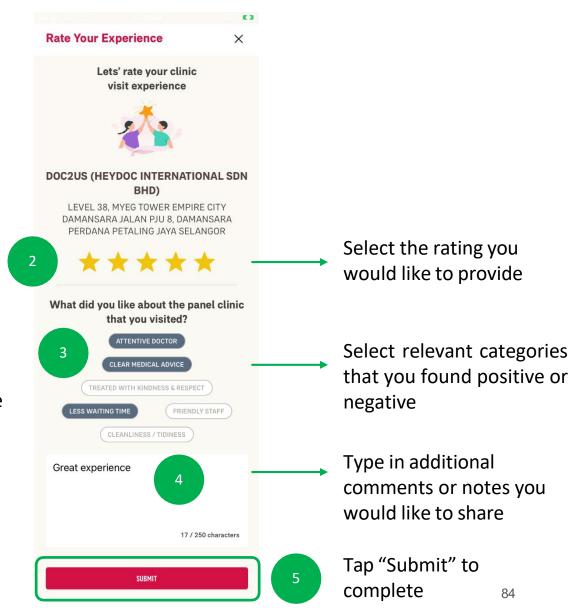

# DIGITAL HEALTH 02: Part 1 – Rating Your Experience

#### **RATING YOUR EXPERIENCE**

Scroll to the bottom of your medical bill

Tap on "Rate Your Experience" to share your feedback

11

MY AIA APP

Tap on "Rate Now" to share your feedback

E 3