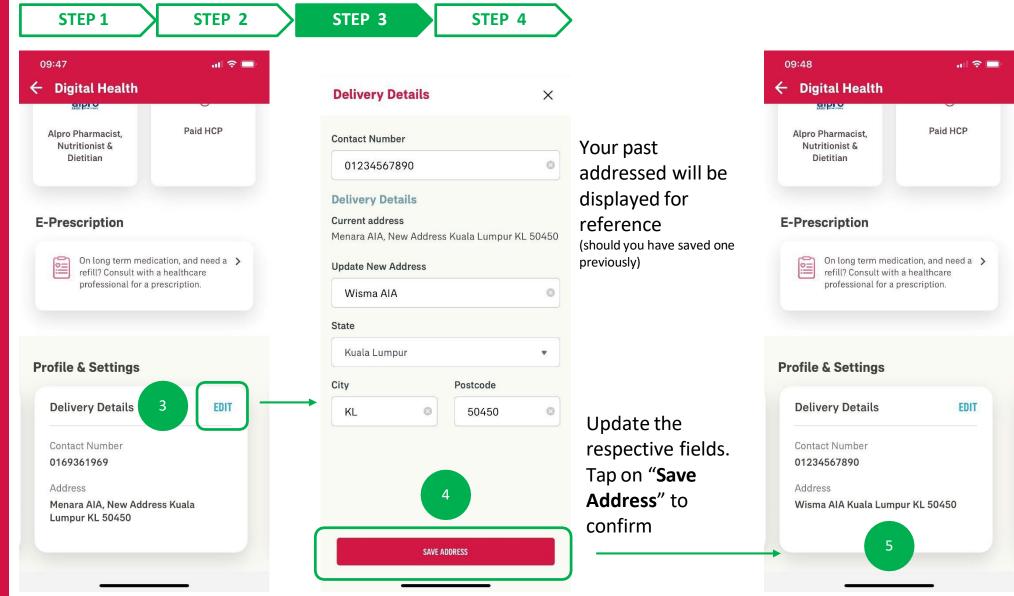

# **DIGITAL HEALTH: Profile Management & Settings**

Your updated address will be reflected on the Profile & Settings screen

Tap on the card or "Edit" button to interact with the card

78