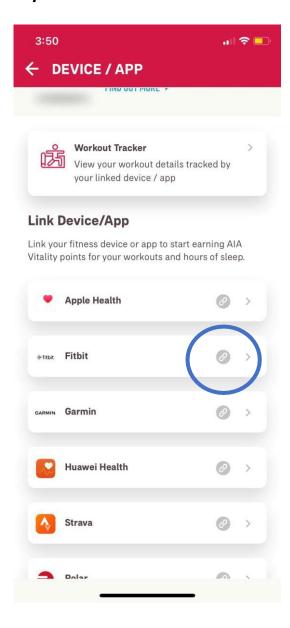

# LIST OF AIA VITALITY COMPATIBLE FITNESS DEVICES / APP

**DEVICE / APP**Tap to view the full list of compatible devices / app.

# LINKING OF DEVICE / APP

### LINK

Select your preferred fitness device / app

### **DATA SHARING PERMISSION**

Sign in to your fitness device / app account to allow data sharing

### **SUCCESSFULLY LINKED**

When device is successfully linked, the greyed out link icon will turn green.