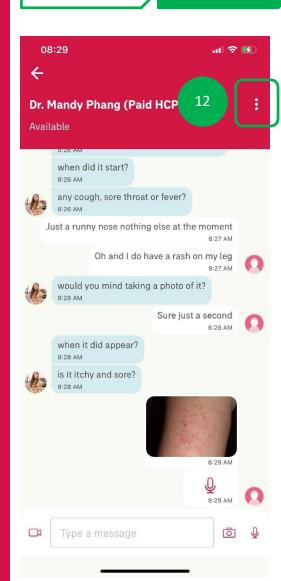

#### **DIGITAL HEALTH: Part 2 – Chat Features**

STEP 1

STEP 2

STEP 3

STEP 4

Chat with your doctor and provide the necessary required information

Tap on the "Microphone" button to send a voice clip

Tap on the "Camera" icon will allow you to upload photos taken from your mobile device or take a photo to help the doctor better understand your condition

If it has been successfully uploaded, it will appear in the chatroom