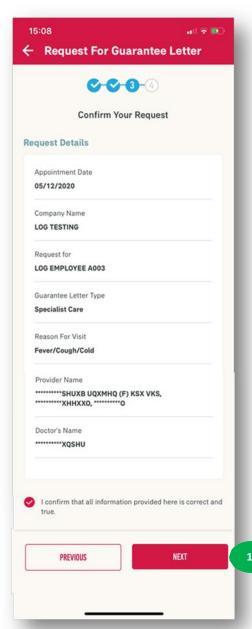

#### **REQUEST FOR GL: Part 2- Direct Access Flow**

STEP 1

STEP 2

STEP 3

STEP 4

This is the confirmation page.
Review your request details.
If you wish to amend the details of your request, click on "PREVIOUS" to go back to previous screens.

If you wish to proceed, then tick here to agree to the confirmation.

16

Only after you have ticked on the box, you can tap on "SUBMIT" to submit your request.