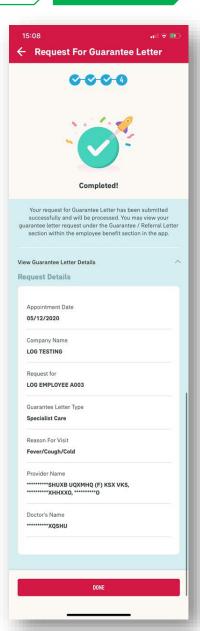

#### **REQUEST FOR GL: Part 2- Direct Access Flow**

STEP 1

STEP 2

STEP 3

STEP 4

Your request has been submitted and will be processed accordingly. You will see this confirmation page.

12