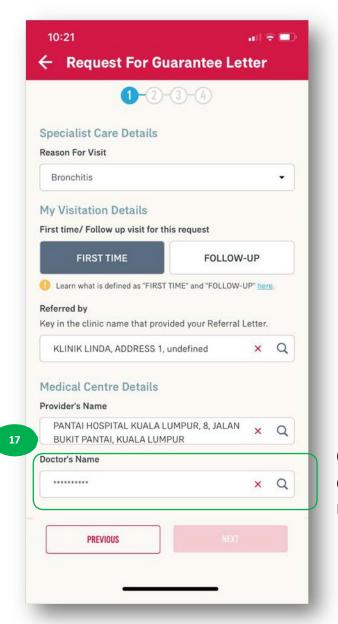

re.

Click here to know more about the "First Time" and "Follow Up" visit.



Click on the radio button for the selection of the visit type.

Tap on "SELECT" to continue

#### **REQUEST FOR GL: Part 2- Specialist Care, First Time**

STEP 1

STEP 2

STEP 3

STEP 4



14

Only if "First Time" is selected, then there is new field "Referred By" to be filled up.

This field will not be displayed if "Follow-Up" is selected.



Select the name of the AIA panel clinic that you obtained the referral from, to see the Specialist.
You can type the clinic name to speed up your search.

#### **REQUEST FOR GL: Part 2- Specialist Care, First Time**

STEP 1

STEP 2

STEP 3

STEP 4



16

Select the name of the hospital / medical centre that you are going to. You can type the name to speed up your search.



Choose the name of the doctor that you are referred to.

# **REQUEST FOR GL: Part 2- Specialist Care, First Time**

STEP 1

STEP 2

Tick here to agree to the

disclaimer statement.

STEP 3

STEP 4



Only after you have ticked on the box, you can tap on "NEXT" to proceed. If you wish to amend your request so far, click on "PREVIOUS".

#### **REQUEST FOR GL: Part 2- Specialist Care, First Time**

STEP 1

STEP 2

STEP 3

STEP 4



If you do not have Direct Access benefit to see the doctor, then you need to attach the supporting document(s) as stated here, for your request to be processed.

#### **REQUEST FOR GL: Part 2- Specialist Care, First Time**

STEP 1

STEP 2

STEP 3

STEP 4



Click on the "Upload File".

You can opt to select a file from your gallery, or immediately take a photo th