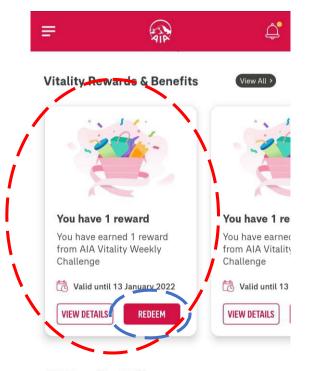

# **REDEEM** WEEKLY CHALLENGE/EARNED REWARDS

**AIA Benefits & Offers** 

**Click on REDEEM** 

CHOOSE YOUR
PREFERRED REWARD
from the earned rewards listing