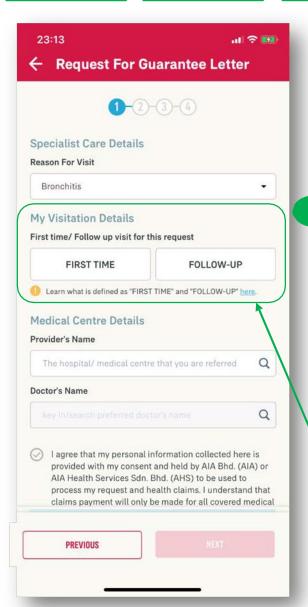

#### **REQUEST FOR GL: Part 2- Specialist Care, First Time**

STEP 1

STEP 2

STEP 3

STEP 4

Only if "Specialist Care" GL Type is selected, then there is a section "My Visitation Details" to be filled up.

Choose if this is your first time to see the Specialist for this diagnosis, or if this is a follow-up appointment.

If you are unsure what is "First Time" or "Follow-Up", click on the link to learn more.

Click here to know more about the "First Time" and "Follow Up" visit.

Click on the radio button for the selection of the visit type.

Tap on "SELECT" to continue