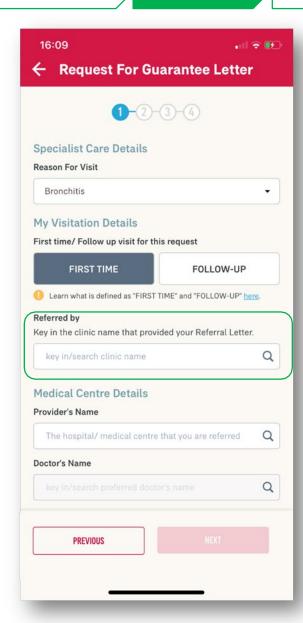

#### **REQUEST FOR GL: Part 2- Specialist Care, First Time**

STEP 1

STEP 2

STEP 3

STEP 4

14

Only if "First Time" is selected, then there is new field "Referred By" to be filled up.

This field will not be displayed if "Follow-Up" is selected.

Select the name of the AIA panel clinic that you obtained the referral from, to see the Specialist.
You can type the clinic name to speed up your search.

#### **REQUEST FOR GL: Part 2- Specialist Care, First Time**

STEP 1

STEP 2

STEP 3

STEP 4

16

Select the name of the hospital / medical centre that you are going to. You can type the name to speed up your search.

Choose the name of the doctor that you are referred to.