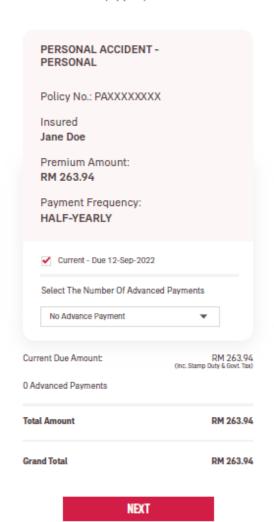

### MAKE A PAYMENT

Please select the policies that you would like to pay for. You can also pay your policies in advance.

Step 1
Login To My AIA &
Select Policy

Step 2 Select Policy/ Certificate

Step 3 Review payment Step 4 Complete Payment

- 2a) Check the box(es) of relevant policy/certificate/Automatic Premium Loan/Policy Loan/AIA Vitality membership that you would like to make payment(s) for.
- 2b) Select the number of advance payment/contribution from the dropdown list e.g. If policy/certificate is on quarterly payment cycle, selecting 1 Advance Payment means that the advance payment will be made for the next quarter payment cycle
- 2c) For repayment of your Automated Premium Loan (APL) and Policy Loan, select the respective boxes. You can choose to pay in full or any amount of the APL/Policy Loan, subject to minimum of RM100