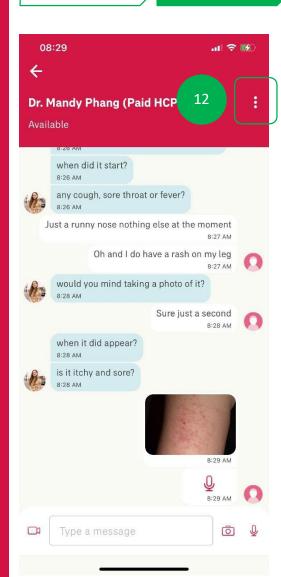

#### **DIGITAL HEALTH: Part 2 – Chat Features**

STEP 1

STEP 2

STEP 3

STEP 4

Chat with your doctor and provide the necessary required information

Tap on the "Microphone" button to send a voice clip

Tap on the "Camera" icon will allow you to upload photos taken from your mobile device or take a photo to help the doctor better understand your condition

If it has been successfully uploaded, it will appear in the chatroom