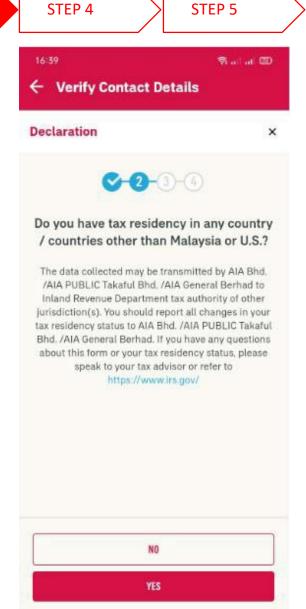

### **STEPS** FOR REGISTRATION (FATCA)

### **FATCA & CRS DECLARATION**

Complete the FATCA & CRS declaration to proceed (for owner role only). Other roles do not need to go through FATCA & CRS declaration.

For owner role only, the contact details will be updated on their respective individual policies + MY AIA profile.

Other than owner role, the contact details will be updated on the MY AIA profile only.