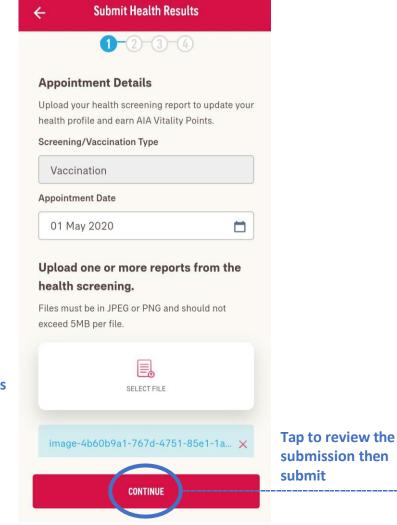

# **COMPLETE** YOUR ASSESSMENTS – VACCINATIONS (ENTRY POINT 1)

These are only example of the few common assessments:

**ABOUT YOU ASSESSMENT** 

AIA VITALITY HEALTH CHECK

**VACCINATIONS** 

AIA VITALITY FITNESS ASSESSMENT

# **COMPLETE** YOUR ASSESSMENTS – VACCINATIONS (ENTRY POINT 2)

These are only example of the few common assessments:

**ABOUT YOU ASSESSMENT** 

AIA VITALITY HEALTH CHECK

**VACCINATIONS** 

AIA VITALITY FITNESS ASSESSMENT

Tap to claim points for Vaccination. Key in appointment details & upload report(s)