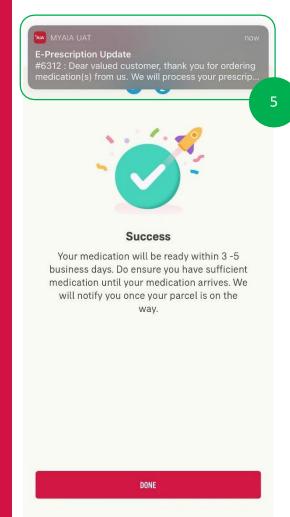

### **DIGITAL HEALTH: ePrescription & Delivery Method (Door Step Delivery)**

STEP 1

STEP 2

STEP 3

STEP 4

You will receive a confirmation once complete. Tap on the "Notification" to proceed to the ePrescription screen

If there are updates regarding your delivery, you can tap on the "Check status" on the prescription to see the details

You will be able to see updates on delivery status here and also receive notification on your app