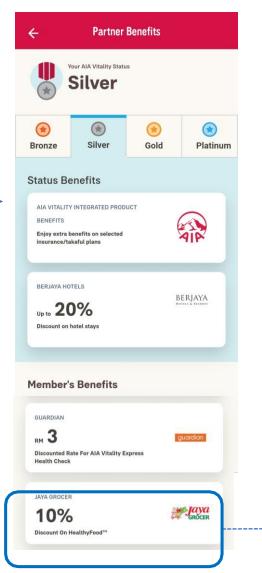

### WHERE CAN YOU USE YOUR E-CARD?

Show your **AIA Vitality e-card** to the cashier or PIC at the partner outlet at checkout (before scanning your items or purchases).

**10%** off HealthyFood<sup>™</sup> (fresh fruits and vegetables)

# VIEW YOUR HEALTHYFOOD™ PURCHASES

**VIEW POINT STATEMENTS** 