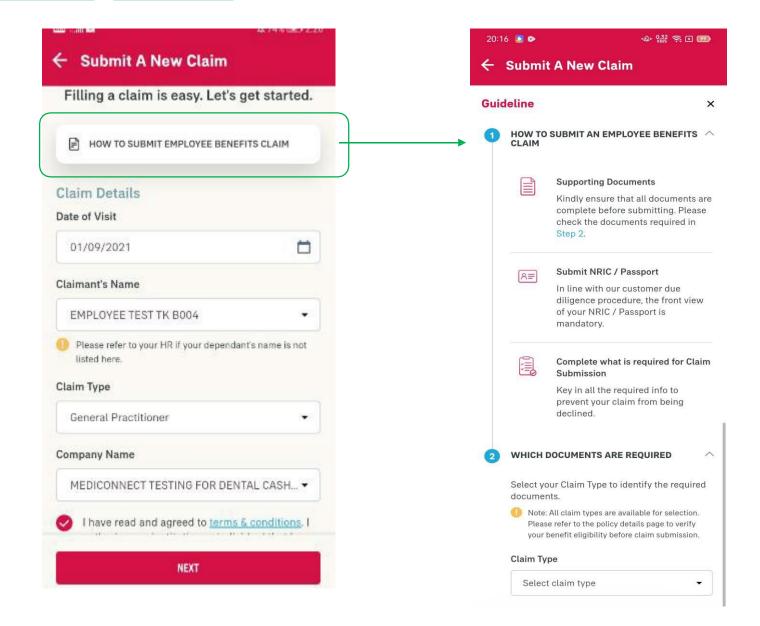

## **CORPORATE eCLAIMS – Claims Submission**

STEP 1

STEP 2

STEP 3

STEP 4

Before starting your claim submission, you can review the guideline to know how to submit a claim.

13

#### Claims Submission

STEP 1

STEP 2

STEP 3

STEP 4

The list of required documents is listed, based on the claim type selected.

Tap here once you know the requirements and are ready to begin your claim submission.