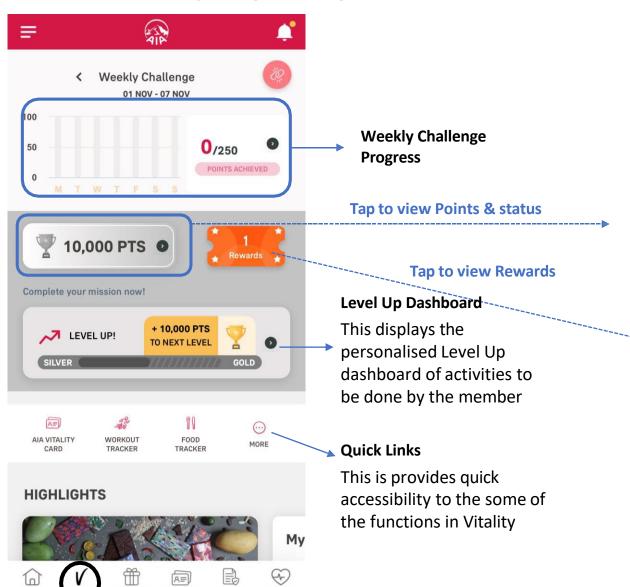

rate solutions policy, your transactions history will be visible under your medical bills

# **DIGITAL HEALTH: Profile Management & Settings**



Tap on the card or arrow to interact with the card

## **DIGITAL HEALTH: Profile Management & Settings**



You will return to the updated biodata screen

# MY AIA APP

16

# **DIGITAL HEALTH: Profile Management & Settings**



Your updated address will be reflected on the Profile & Settings screen

Tap on the card or "Edit" button to interact with the card

208

# **DIGITAL HEALTH: Profile Management & Settings**



Your transaction records can be found here

Tap on the card or arrow to interact with the card

# AIA Vitality DASHBOARD OVERVIEW

AIA Vitality dashboard overview



#### **AIA VITALITY DASHBOARD OVERVIEW**

E-CARDS

POLICY

HEALTH





# AIA Vitality ASSESSMENTS

- Entry points
- Completing your assessments



#### **ENTRY POINT 1** AIA VITALITY ASSESSMENTS



Scroll down to view more info



Tap to view details of the assessment

#### **AIA Vitality Assessments**

The summary shows the total points earned from the individual assessments, as well as completion rate of each of the assessments

Complete all the assessments to earn more points to level up

#### **ENTRY POINT 2** AIA VITALITY ASSESSMENTS





#### **COMPLETE** YOUR ASSESSMENTS – ABOUT YOU ASSESSMENT

These are only examples of the few common assessments:

**ABOUT YOU ASSESSMENT** 

AIA VITALITY HEALTH CHECK

**VACCINATIONS** 

AIA VITALITY FITNESS ASSESSMENT



#### **COMPLETE** YOUR ASSESSMENTS – AIA VITALITY HEALTH CHECK (ENTRY POINT 1)

These are only