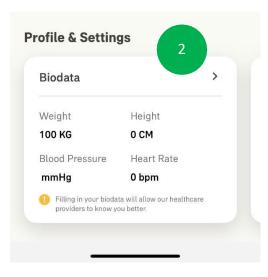

Here you can view and edit your biodata, delivery address and view past transactions, swipe to view the respective card and tap on it to see the details.

<sup>\*</sup>If you are covered under a corporate solutions policy, your transactions history will be visible under your medical bills

# **DIGITAL HEALTH: Profile Management & Settings**

STEP 2 STEP 3 STEP 4

Scroll to the bottom to view your Profile & Settings cards

De

Biodata

Here you can view and edit your biodata, delivery address and view past transactions, swipe to view the respective card and tap on it to see the details.