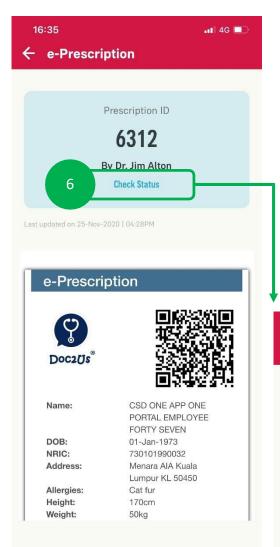

If there are updates regarding your delivery, you can tap on the "Check status" on the prescription to see the details

You will be able to see updates on delivery status here and also receive notification on your app