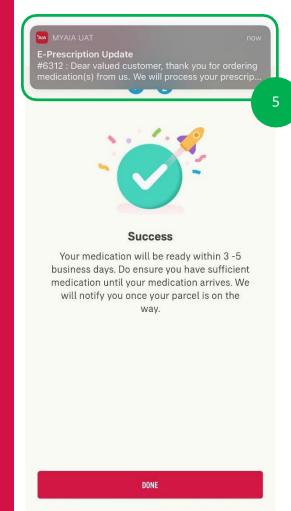

## **DIGITAL HEALTH: ePrescription & Delivery Method (Self Collection)**

STEP 1

STEP 2

STEP 3

STEP 4

A pop-up message to confirm the location selected or to continue tap "**Proceed**"

You will receive a confirmation screen with the details.

Tap on "**Done**" to return to the main dashboard

Doublin C. Catalina

16