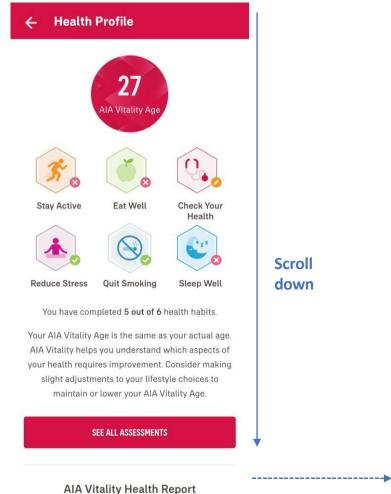

# **VIEW YOUR HEALTH PROFILE / ASSESSMENT RESULTS**

### **VIEW HEALTH PROFILE**

For AIA Vitality age, health report & health results, based on your completed assessments

For detailed health report / suggestions