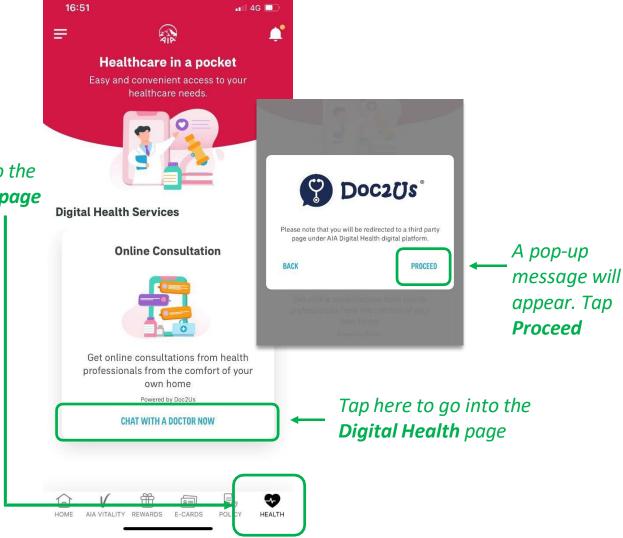

### DIGITAL HEALTH

Applicable for AIA Corporate Members only

- Entry Point
- Online Consultation
- E-prescription
- Profile & Settings

## DIGITAL HEALTH 01: Entry Point to Digital Health

### **ENTRY POINT TO DIGITAL HEALTH**

Entry Point into the **Digital Health page** 

#### Financial Health Check

MY AIA APP

10

### **ENTRY POINT TO DIGITAL HEALTH**

Once the form has been completed you will need to tap to accept the terms & conditions and the **Register** button will become active

Please fill in all the information