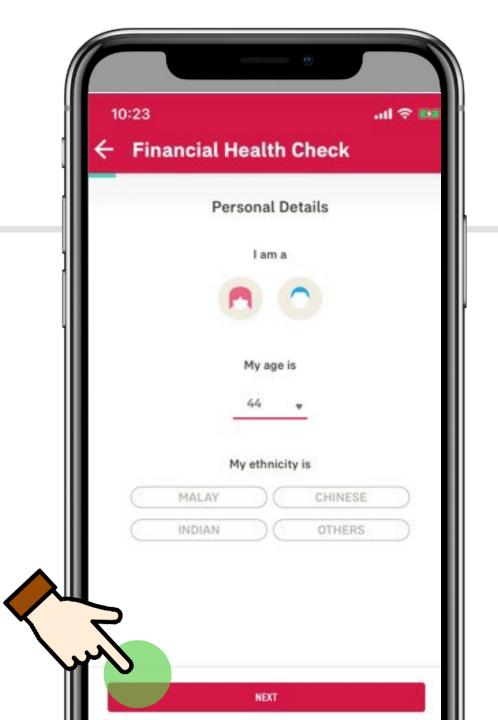

# My Personal Details

Fill up your Gender, Age and Ethnicity

After completing all fields, tap Next