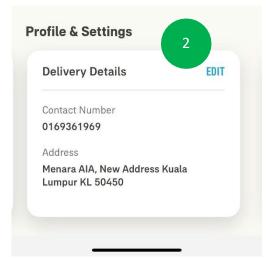

# **DIGITAL HEALTH: Profile Management & Settings**

Your updated address will be reflected on the Profile & Settings screen

Tap on the card or "Edit" button to interact with the card

208