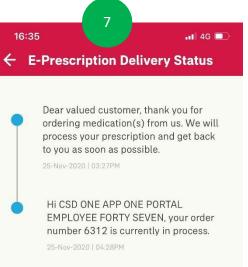

### **DIGITAL HEALTH: ePrescription & Delivery Method**

STEP 2 STEP 3 STEP 4

Once complete and you require medication, you will receive an ePescription from the doctor.

Tap on the notification, it will bring you to the respective ePrescription to start the next step.

If there are updates regarding your delivery, you can tap on the "Check status" on the prescription to see the details

You will be able to see updates on delivery status here and also receive notification on your app