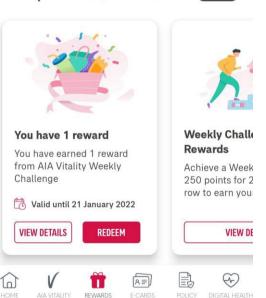

# **REDEEM** WEEKLY CHALLENGE/EARNED REWARDS

**AIA Benefits & Offers** 

**Click on REDEEM** 

CHOOSE YOUR
PREFERRED REWARD
from the earned rewards listing

### Save to Wallet or Use Now

Choose Save to Wallet if you would like to utilise the reward later.