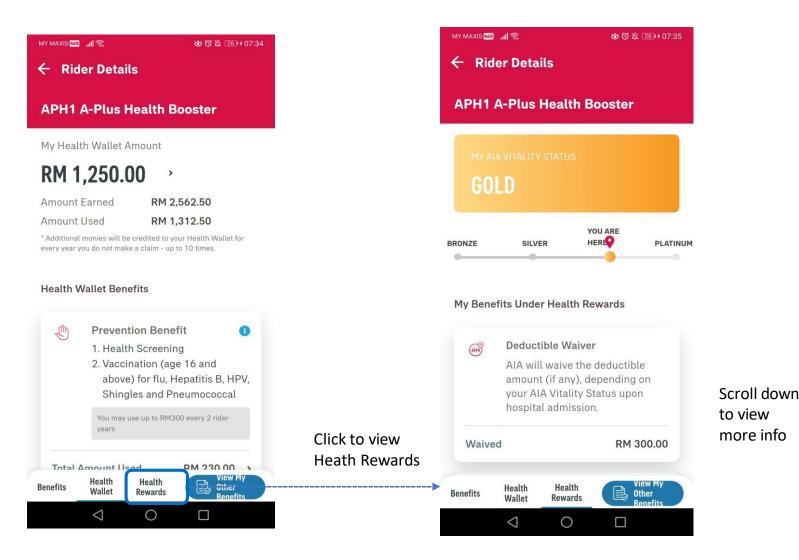

#### **VIEW YOUR HEALTH WALLET DETAILS**

(applicable for owner role only)

Total Amount Spent

RM 1,312.50

#### **VIEW YOUR HEALTH REWARDS DETAILS**

(applicable for owner role only)

MY MAXIS VILLE .... 8 ७ © № 26 H 07:35 **←** Rider Details Hospital Room and Board Upgrade AIA will auto upgrade your hospital room and board benefit upon hospital admission, depending on your AIA Vitality Status. Upgraded by 50% RM 100.00 per day Health Wallet Boosters This is a reward to boost the credits in the Health Wallet. The percentage (%) will be based on your AIA Vitality Status every medical rider year. Entitlement Additional 5% of your Health Wallet Amount HOW MY HEAITH REWARDS WORK? Health **Benefits** Wallet Rewards 0  $\triangleleft$ 

#### **VIEW THE HEALTH REWARDS HOW IT WORKS?**

(applicable for owner role only)