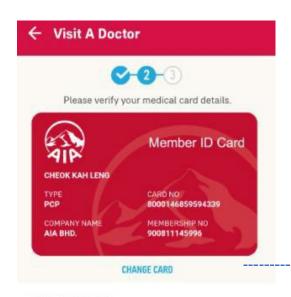

### **STEPS** FOR PRE-REGISTRATION/ VISIT A DOCTOR

STEP 1

STEP 2

STEP 3

### **STEPS** FOR PRE-REGISTRATION/ VISIT A DOCTOR

STEP 1 STEP 2 STEP 3

TAP TO RETURN TO THE E-CARD DASHBOARD