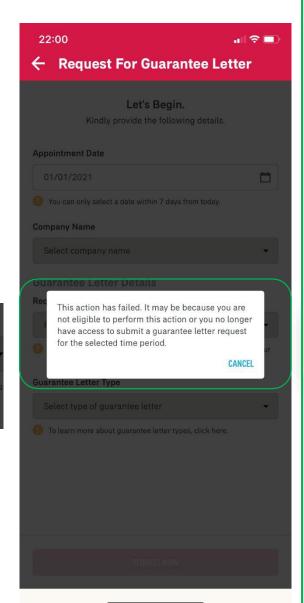

#### **Common Error Messages**

3. If your request date is outside of your policy period, the below error message will be displayed when you select that date.

You would not be able to proceed with the GL Request.

This action has failed. It may be because you are not eligible to perform this action or you no longer have access to submit a guarantee letter request for the selected time period.

CANCEL

4. If the supporting document file size for upload is bigger that the permissible size, the below error message will be displayed.