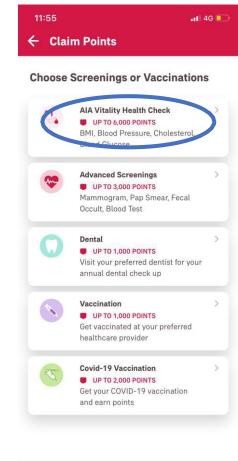

Tap to claim points for Vaccination. Key in appointment details & upload report(s)