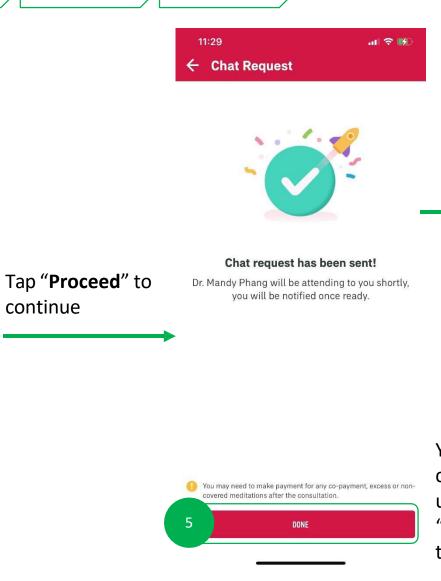

### **DIGITAL HEALTH: Part 1- Request for Consultation**

STEP 1

STEP 2

STEP 3

STEP 4

Tap on Doctors card to see the list of available doctors

Tap on a doctor to view their profile

Once you have decided on the doctor, Tap "Request chat now"

You will receive notifications on your phone regarding consultation and prescription updates

(please ensure your notifications have been turned on for this application)

Tapping on the notification will bring you to the chatroom