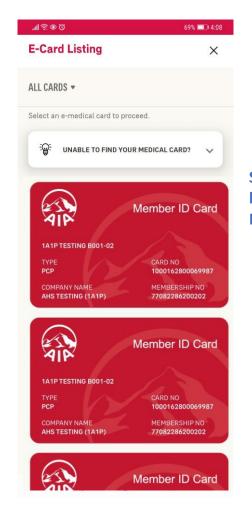

#### **CHANGE CARD**

By selecting CHANGE CARD, user will be directed back to the e-card dashboard where they can select a different medical card to pre-register for a doctor's appointment.

18 JUN 2020 | 02:17 PM