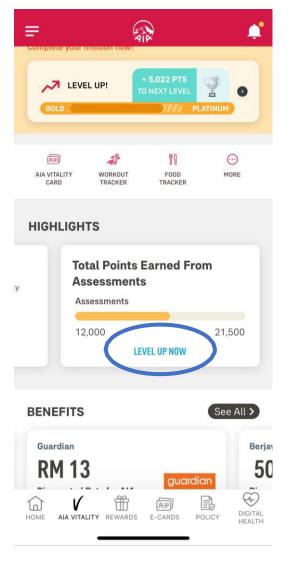

#### **AIA Vitality Assessments**

The summary shows the total points earned from the individual assessments, as well as completion rate of each of the assessments

Complete all the assessments to earn more points to level up

#### **ENTRY POINT 2** AIA VITALITY ASSESSMENTS