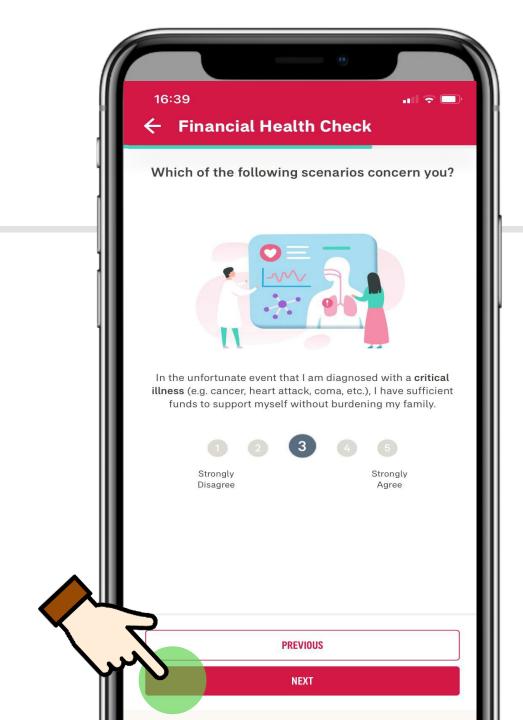

# Scenarios which concern me most

In the next 5 questions, select from a scale of 1 (strongly disagree) to 5 (strongly agree) whether how these scenarios concern you

After completing all fields, tap Next