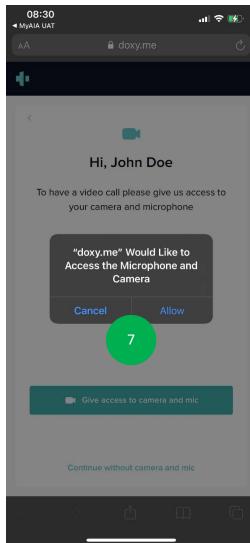

on for this application)

Tapping on the notification will bring you to the chatroom



### DIGITAL HEALTH 03: Part 2 - Chat Features



### **DIGITAL HEALTH: Part 2 – Chat Features**

STEP 1

STEP 2

STEP 3

when it did appear?

is it itchy and sore?

Select a Photo

Take Photo...

Choose from Library...

Cancel

STEP 4



Chat with your doctor and provide the necessary required information



when it did appear?

is it itchy and sore?

0





If it has been successfully uploaded, it will appear in the chatroom

### **DIGITAL HEALTH: Part 2 – Chat Features**

STEP 1

STEP 2

STEP 3

STEP 4



Key in your name and tap "Check In" button

A doctor may request for video consult gather more details regarding you condition or you can start a video consult. Tap on the "Video Camera" button.





Please make sure you "Allow" the settings to speak to and view the doctor

### **DIGITAL HEALTH: Part 2 – Chat Features**

STEP 1

STEP 2

STEP 3

STEP 4





The video call with be initiated



Chat with your doctor and provide the necessary required information

Tap on "Red Phone" icon to end the video call.

As this is third party service, you will need to reopen your My AIA app to view your ePrescription should the doctor have prescribed medication.

You may also wait for notification updates from the doctor and tap on them to complete the next step.





### **DIGITAL HEALTH: Part 2 – Chat Features**

STEP 1

STEP 2

STEP 3

STEP 4



Tap on the "..." icon to open up additional features



You can tap on "**End Session**" to end the consult with the doctor

Tap on "Doctor's Profile"