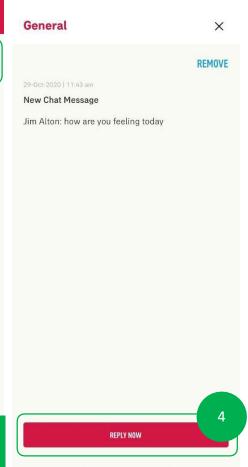

You will receive notifications on your phone regarding consultation and prescription updates

(please ensure your notifications have been turned on for this application)

Tapping on the notification will bring you to the chatroom

As this is third party service, you will need to reopen your My AIA app to view your ePrescription should the doctor have prescribed medication.

You may also wait for notification updates from the doctor and tap on them to complete the next step.

### **DIGITAL HEALTH: ePrescription & Delivery Method**

STEP 2 STEP 3 STEP 4

Once complete and you require medication, you will receive an ePescription from the doctor.

Tap on the notification, it will bring you to the respective ePrescription to start the next step.