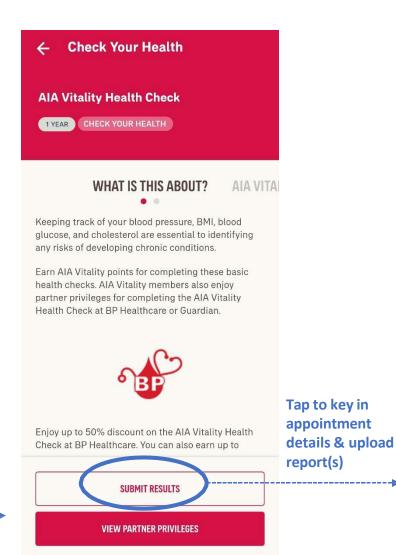

#### **COMPLETE** YOUR ASSESSMENTS – AIA VITALITY HEALTH CHECK (ENTRY POINT 1)

These are only example of the few common assessments:

ABOUT YOU ASSESSMENT

AIA VITALITY HEALTH CHECK

**VACCINATIONS** 

AIA VITALITY FITNESS ASSESSMENT

# **COMPLETE** YOUR ASSESSMENTS – AIA VITALITY HEALTH CHECK (ENTRY POINT 2)

These are only example of the few common assessments:

**ABOUT YOU ASSESSMENT** 

AIA VITALITY HEALTH CHECK

**VACCINATIONS** 

AIA VITALITY FITNESS ASSESSMENT

# AIA APP

18