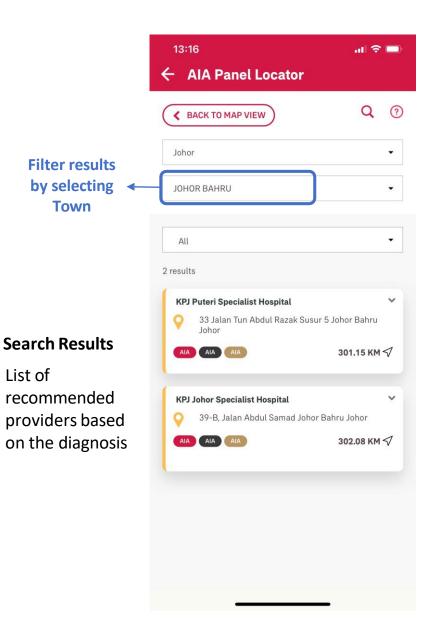

### **SEARCH VIEW**

### AIA PANEL LOCATOR

### **Search Feature**

Type in the diagnosis or provider name

Select the state

List of diagnosis appears based on search term

### **Search Results**

recommended providers based on the diagnosis

Tap for information of the Panel

### **Search Feature**

Type in the diagnosis or provider name

Select the state

List of diagnosis appears based on search term

List of diagnosed body part appears based on search term