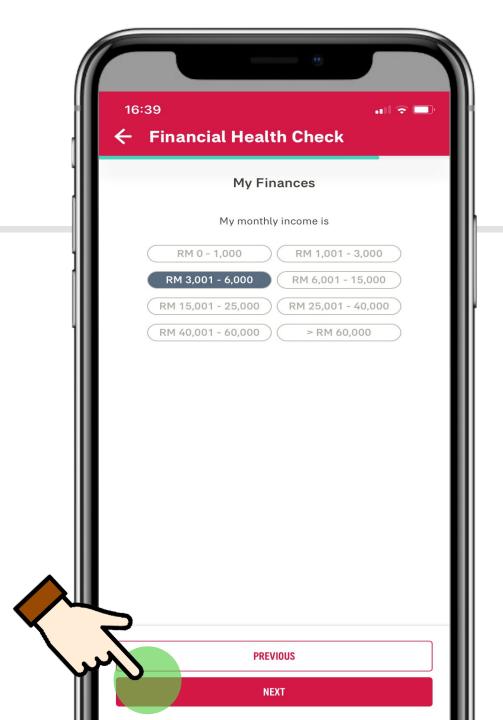

largest coverage gap as compared to People-Like-You at AIA
- 3.Tap View Coverage Summary to see a pre-assessment preview done for you using information from your existing AIA policies (Note: Your marital status, child's info & other non-AIA coverage are not taken into consideration yet at this stage)



# My Personal Details

Fill up your Gender, Age and Ethnicity

After completing all fields, tap Next



# **About My Family**

- 1. Select your marital status
- 2. Add your child's details



# **About My Family**

- 1. Add your child's age
- 2. After completing all fields, tap Next



# Scenarios which concern me most

In the next 5 questions, select from a scale of 1 (strongly disagree) to 5 (strongly agree) whether how these scenarios concern you

After completing all fields, tap Next



# My Finances

Select your monthly Income range then tap **Next** 



### My Finances

Choose your total annual premium spend on your insurance/takaful coverage with both AIA & other companies

Then tap Next



#### My Coverage

- 1. Update your insurance/takaful policies with other companies to get a more accurate view on your total coverage
- 2. Tap on the **blue info icon** for the description of each coverage
- 3. After completing all fields, tap on the **Done** button



## Do I have sufficient coverage?

Once you have completed the FHC assessment, you will be prompted with a notification that you have now completed the FHC assessment

Next, you will be directed to the assessment overview page

1. This tool tip explains how to read the results. Tap on the arrow on the right to colla