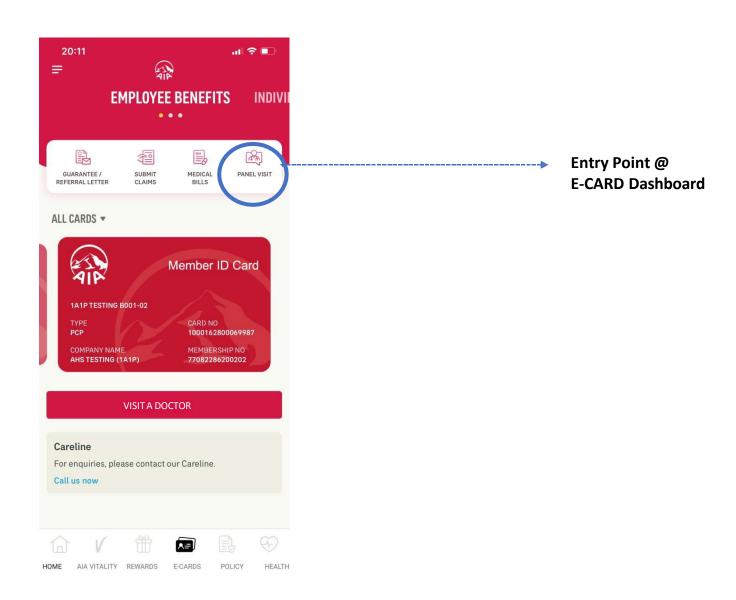

### **ENTRY POINT** FOR PRE-REGISTRATION/ VISIT A DOCTOR

Slide down to choose between All, Principal or Dependant cards