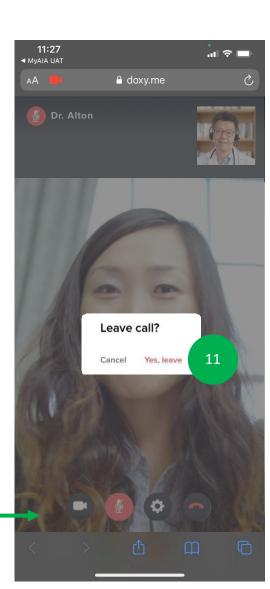

### **DIGITAL HEALTH: Part 2 – Chat Features**

STEP 1

STEP 2

STEP 3

STEP 4

The video call with be initiated

Chat with your doctor and provide the necessary required information

Tap on "Red Phone" icon to end the video call.