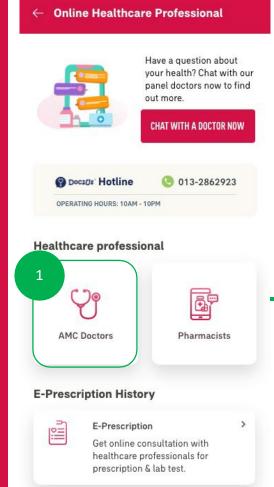

### **DIGITAL HEALTH: Part 1- Request for Consultation**

STEP 1

STEP 2

STEP 3

STEP 4

Tap on Doctors card to see the list of available doctors

Tap on a doctor to view their profile

Once you have decided on the doctor, Tap "Request chat now"