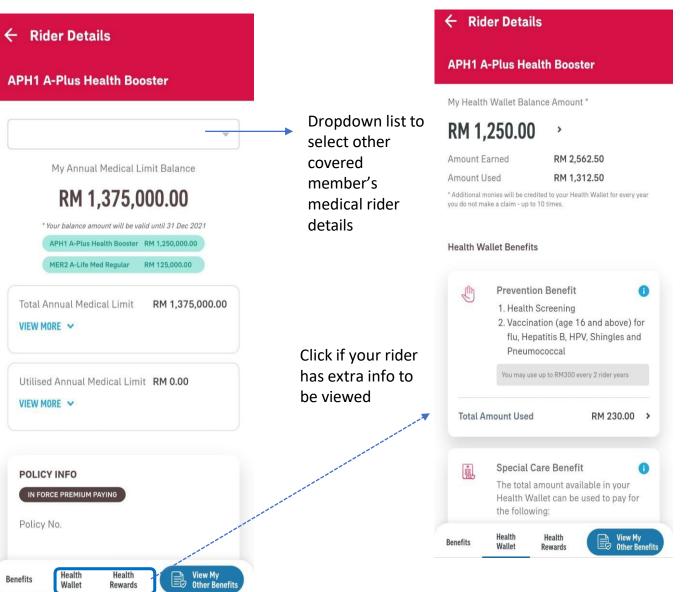

#### **VIEW YOUR RIDER DETAILS**

(applicable for owner and insured role only)

### **VIEW YOUR RIDER DETAILS (Medical Plan)**

(applicable for owner, insured and covered member role only)

#### Note:

- 1. For medical benefit which has confinement (per disability) limit feature, coverage amount will be displayed in policy details.
- 2. For medical benefit AAA Care Standard / Deluxe, Excelcare Plus (ECP) / Medicover Plus (MCP), only the Total Annual Medical Limit and Total Lifetime Limit will be displayed.
- 3. If your medical benefit's annual medical limit balance is more than the lifetime limit balance, the annual medical limit balance will reflect the lifetime limit balance.
- 4. Selected Hospital & Surgical medical benefit will only display the total lifetime limit (without utilized and balance limit info).
- 5. Any other medical benefit which do not have annual/lifetime limit feature shall also display coverage amount in policy details.

#### **VIEW YOUR HEALTH WALLET DETAILS**

(applicable for owner role only)

Total Amount Spent

RM 1,312.50

# VIEW YOUR RIDER DETAILS (HOSPITAL ROOM & BOARD/ DEDUCTABLE AMOUNT) (applicable for owner only)

#### **VIEW YOUR HEALTH REWARDS DETAILS**

(applicable for owner role only)

MY MAXIS VILLE .... 8 ७ © № 26 H 07:35 **←** Rider Details Hospital Room and Board Upgrade AIA will auto upgrade your hospital room and board benefit upon hospital admission, depending on your AIA Vitality Status. Upgraded by 50% RM 100.00 per day Health Wallet Boosters This is a reward to boost the credits in the Health Wallet. The percentage (%) will be based on your AIA Vitality Status every medical rider year. Entitlement Additional 5% of your Health Wallet Amount HOW MY HEAITH REWARDS WORK? Health **Benefits** Wallet Rewards 0  $\triangleleft$ 

#### **VIEW THE HEALTH REWARDS HOW IT WORKS?**

(applicable for owner role only)

#### **VIEW YOUR RIDER DETAILS – VITALITY BOOSTER DETAILS**

# VIEW YOUR RIDER DETAILS (HOSPITAL ROOM & BOARD (applicable for owner, insured and covered member only) / DEDUCTABLE AMOUNT (applicable for owner and insured only)

RM 0.00

Coverage Amount

Tap to view details

# VIEW YOUR RIDER DETAILS (CO PAY) (applicable for owner only)