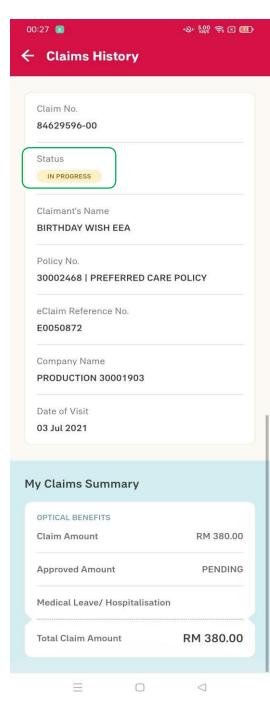

#### **Claims History**

#### **Claims History**

For Claims that are rejected / partially approved, you can view the reasons in the Claims History.