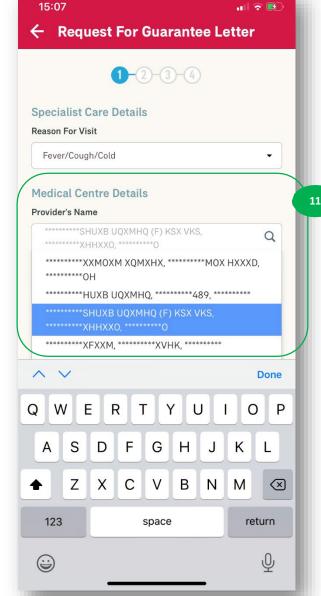

#### **REQUEST FOR GL: Part 2- Specialist Care, First Time**

STEP 1

STEP 2

STEP 3

STEP 4

16

Select the name of the hospital / medical centre that you are going to. You can type the name to speed up your search.

Choose the name of the doctor that you are referred to.