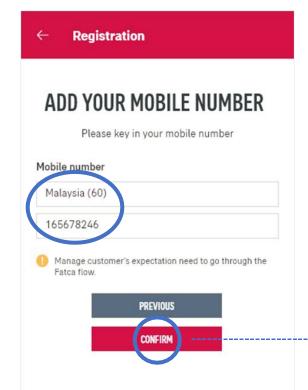

### **UPDATE YOUR MOBILE NO.**

Select your country code.

Key in your mobile no. e.g. if your mobile no. is 012 1231234, key in 12 1231234

Tap to STEP 3B