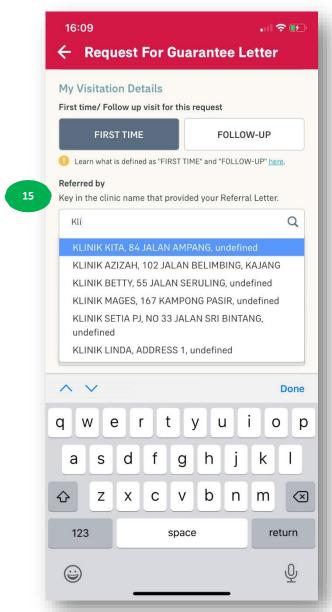

#### **REQUEST FOR GL: Part 2- Specialist Care, First Time**

STEP 1

STEP 2

STEP 3

STEP 4

14

Only if "First Time" is selected, then there is new field "Referred By" to be filled up.

This field will not be displayed if "Follow-Up" is selected.

Select the name of the AIA panel clinic that you obtained the referral from, to see the Specialist.
You can type the clinic name to speed up your search.