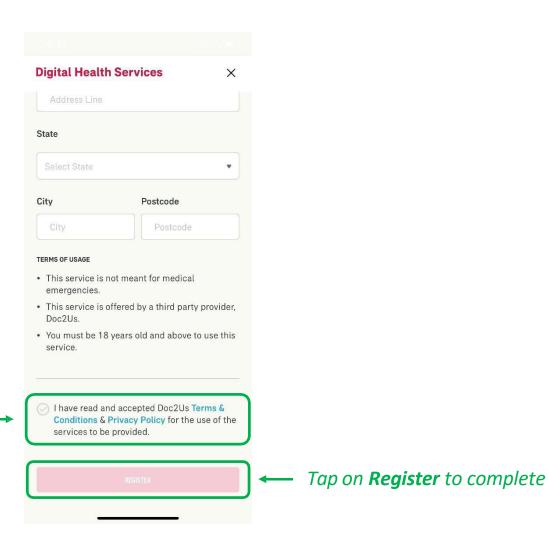

### **ENTRY POINT TO DIGITAL HEALTH**

Once the form has been completed you will need to tap to accept the terms & conditions and the **Register** button will become active

Please fill in all the information