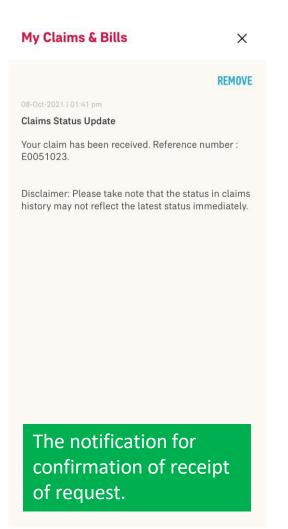

Click on the Bell to retrieve the notification.

Click on "My
Statements & Letters".

Your latest notification is at the top.

The notification for confirmation of receipt of request.

My Statements & Letters

We have received your GL request. Please note that

your GL approval is subject to benefits T&C. We will

**Guarantee Letter Status** 

update you on the status soon

X

REMOVE

12