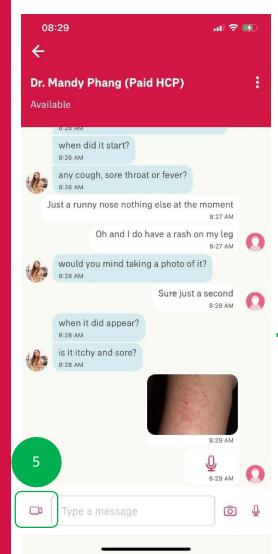

#### **DIGITAL HEALTH: Part 2 – Chat Features**

STEP 1

STEP 2

STEP 3

STEP 4

Key in your name and tap "Check In" button

A doctor may request for video consult gather more details regarding you condition or you can start a video consult. Tap on the "Video Camera" button.

Please make sure you "Allow" the settings to speak to and view the doctor