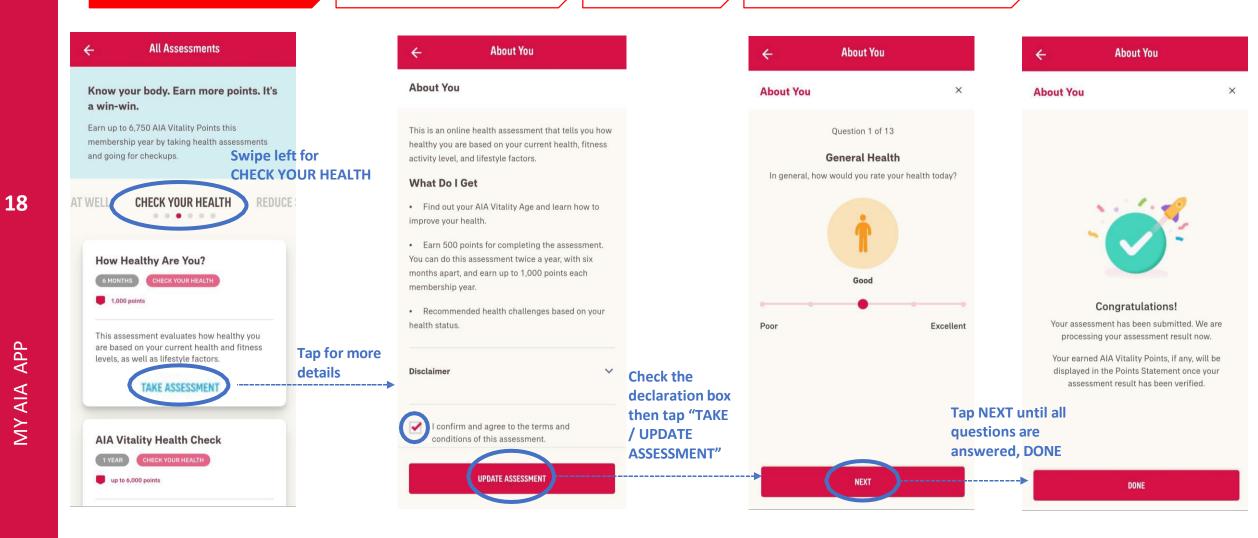

#### **COMPLETE** YOUR ASSESSMENTS – ABOUT YOU ASSESSMENT

These are only examples of the few common assessments:

**ABOUT YOU ASSESSMENT** 

AIA VITALITY HEALTH CHECK

**VACCINATIONS** 

AIA VITALITY FITNESS ASSESSMENT

#### **COMPLETE** YOUR ASSESSMENTS – AIA VITALITY HEALTH CHECK (ENTRY POINT 1)

These are only example of the few common assessments:

ABOUT YOU ASSESSMENT

AIA VITALITY HEALTH CHECK

**VACCINATIONS** 

AIA VITALITY FITNESS ASSESSMENT

# **COMPLETE** YOUR ASSESSMENTS – AIA VITALITY HEALTH CHECK (ENTRY POINT 2)

These are only example of the few common assessments:

**ABOUT YOU ASSESSMENT** 

AIA VITALITY HEALTH CHECK

**VACCINATIONS** 

AIA VITALITY FITNESS ASSESSMENT

# AIA APP

18

# **COMPLETE** YOUR ASSESSMENTS – AIA VITALITY HEALTH CHECK (ENTRY POINT 2)

ABOUT YOU ASSESSMENT

AIA VITALITY HEALTH CHECK

**VACCINATIONS** 

AIA VITALITY FITNESS ASSESSMENT

| <del>(</del>              | Submit Health Results               |                 |    |                                   |
|---------------------------|-------------------------------------|-----------------|----|-----------------------------------|
|                           | <b>⊘-2</b> -3                       | -4              |    |                                   |
|                           | n Check<br>e results as recorded ir | n your screenii | ng |                                   |
| Body I                    | Mass Index (BMI)                    |                 | ~  |                                   |
| Ente                      | r height                            |                 |    |                                   |
|                           | ✓ cm                                | m               |    |                                   |
| Weight                    |                                     |                 |    |                                   |
| Ente                      | r weight                            |                 | kg |                                   |
| Waist Ci                  | rcumference                         |                 |    |                                   |
| Enter waist circumferemce |                                     |                 |    | Review all information then submi |
|                           | SUBMIT                              | )               |    |                                   |