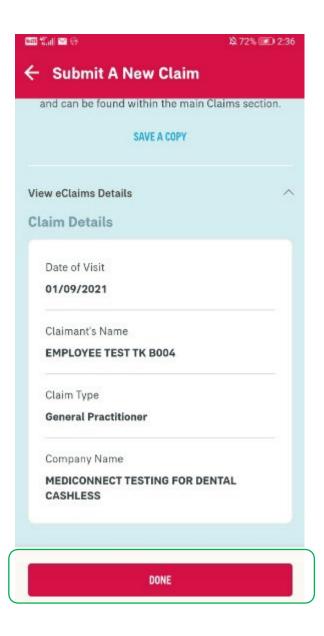

#### Select the claim details:

- .. Date of Visit of the Claim
- 2. Claimant's Name
- 3. Claim Type
- 4. Company Name

Tick on the T&C disclaimer and then tap on "NEXT" to continue.

STEP 1

STEP 2

STEP 3

STEP 4

#### **Claims Submission**

STEP 1

STEP 2

STEP 3

STEP 4

Your request has been submitted and will be processed accordingly. You will see this confirmation page.

Tap on "DONE" to return to entry point.