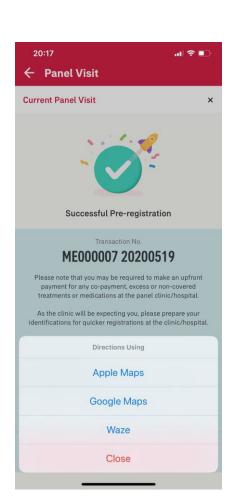

### **Summary**

View the panel visit pre-registration details

**Display** navigation app options