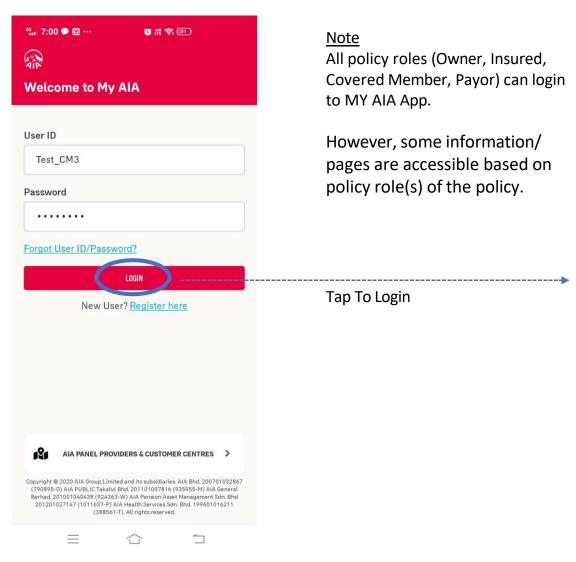

### Note:

All policy roles (Owner, Insured, Covered Member, Payor) can register as MY AIA user.

However, some information / pages are accessible based on the policy role(s) of the policy.

### **LOGIN PAGE**Key in User ID & Password