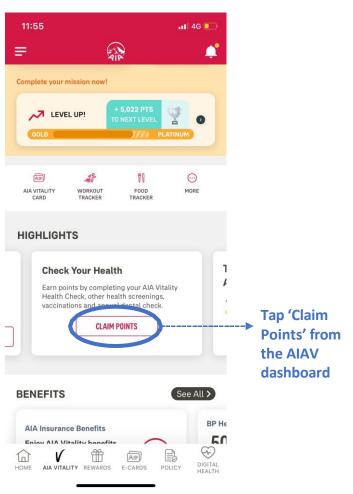

#### **AIA Vitality Assessments**

The summary shows the total points earned from the individual assessments, as well as completion rate of each of the assessments

Complete all the assessments to earn more points to level up

#### **ENTRY POINT 2** AIA VITALITY ASSESSMENTS