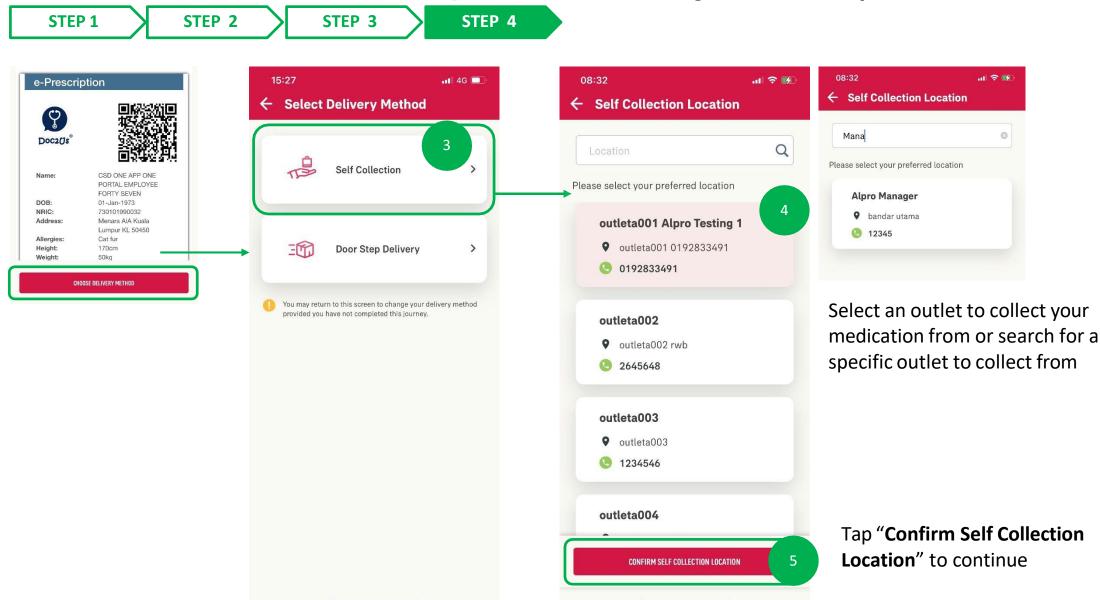

### **DIGITAL HEALTH: ePrescription & Delivery Method (Self Collection)**

### DIGITAL HEALTH: ePrescription & Delivery Method (Self Collection)

STEP 1 STEP 2 STEP 3 STEP 4

A pop-up message to confirm the location selected or to continue tap "Proceed"

### **DIGITAL HEALTH: ePrescription & Delivery Method (Self Collection)**

STEP 1

STEP 2

STEP 3

STEP 4

To view **ePrescriptions** tap on this card below the E-Prescription title

You can view past and current ePrescriptions here. Tap on one to show the details