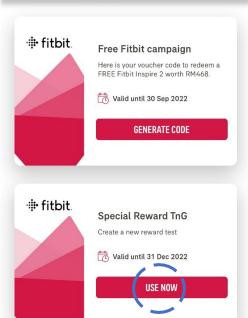

### **VIEW CONTENT & SAVE TO WALLET**

You can check the details of your reward and save it to your wallet

### **GO TO MY WALLET TO USE REWARD**

Under Active Rewards in My Wallet, click GENERATE CODE