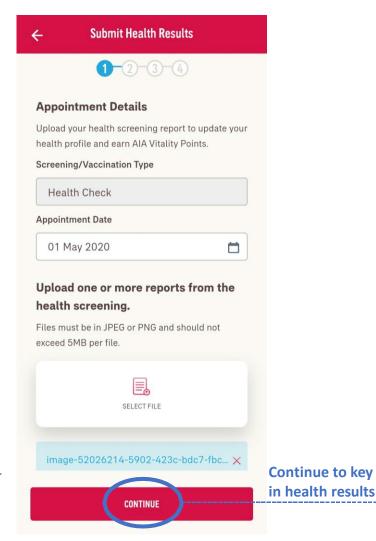

# **COMPLETE** YOUR ASSESSMENTS – AIA VITALITY HEALTH CHECK (ENTRY POINT 2)

These are only example of the few common assessments:

**ABOUT YOU ASSESSMENT** 

AIA VITALITY HEALTH CHECK

**VACCINATIONS** 

AIA VITALITY FITNESS ASSESSMENT

# AIA APP

18

# **COMPLETE** YOUR ASSESSMENTS – AIA VITALITY HEALTH CHECK (ENTRY POINT 2)

ABOUT YOU ASSESSMENT

AIA VITALITY HEALTH CHECK

**VACCINATIONS** 

AIA VITALITY FITNESS ASSESSMENT

| <del>(</del>              | Submit Health Results               |                 |    |                                   |
|---------------------------|-------------------------------------|-----------------|----|-----------------------------------|
|                           | <b>⊘-2</b> -3                       | -4              |    |                                   |
|                           | n Check<br>e results as recorded ir | n your screenii | ng |                                   |
| Body I                    | Mass Index (BMI)                    |                 | ~  |                                   |
| Ente                      | r height                            |                 |    |                                   |
|                           | ✓ cm                                | m               |    |                                   |
| Weight                    |                                     |                 |    |                                   |
| Ente                      | r weight                            |                 | kg |                                   |
| Waist Ci                  | rcumference                         |                 |    |                                   |
| Enter waist circumferemce |                                     |                 |    | Review all information then submi |
|                           | SUBMIT                              | )               |    |                                   |