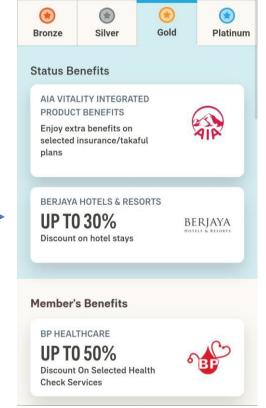

## **BROWSE REWARDS**

← My Benefits

Your AIA Vitality Status

Gold

### **BROWSE REWARDS**

You can scroll to the right or choose to VIEW ALL

### **VIEW BENEFITS BY STATUS**

You can check on the member's benefits by status