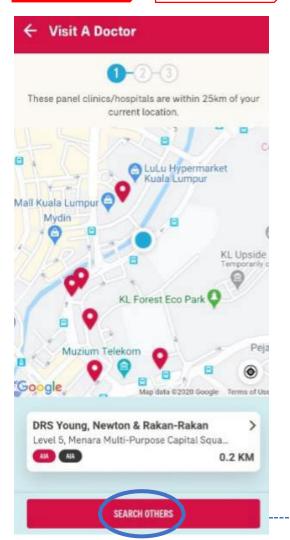

### **VIEW** AIA PANEL LOCATOR

**Android** 

**Activate location** 

Tap

Allow to locate panel clinic & hospital within 25KM of your current location

Тар

iOS Allow "MyAIA UAT" to use your location? Enable Location Services to identify the nearest panel clinics / hospitals. ◀ Precise: On Allow While Using App

### Displays

- Panel Name
- Address
- Policy Entitlement
- Distance (KM)