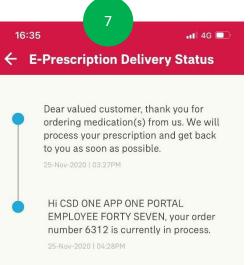

If there are updates regarding your delivery, you can tap on the "Check status" on the prescription to see the details

You will be able to see updates on delivery status here and also receive notification on your app