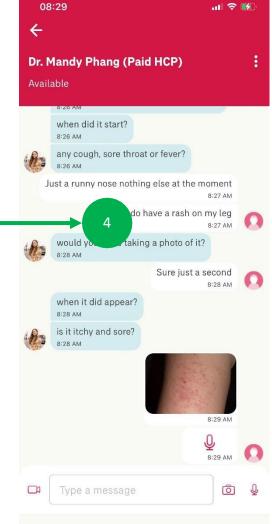

#### **DIGITAL HEALTH: Part 2 – Chat Features**

STEP 1

STEP 2

STEP 3

STEP 4

Chat with your doctor and provide the necessary required information

Tap on the "Microphone" button to send a voice clip

Tap on the "Camera" icon will allow you to upload photos taken from your mobile device or take a photo to help the doctor better understand your condition

If it has been successfully uploaded, it will appear in the chatroom