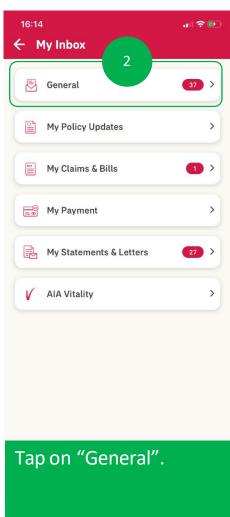

# Will I be alerted with FHC updates in My Inbox

Yes, tap on the bell icon to go into your inbox.

# Will I be alerted with FHC updates in My Inbox

Go to General to view unread messages