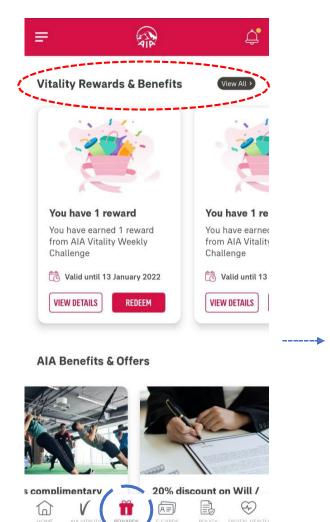

### REWARDS DASHBOARD

Browse the AIA Benefits & Offers section to view all personalised rewards available for you

# SELECT YOUR PERSONALISED REWARD

Your rewards will appear first under AIA Benefits & Offers