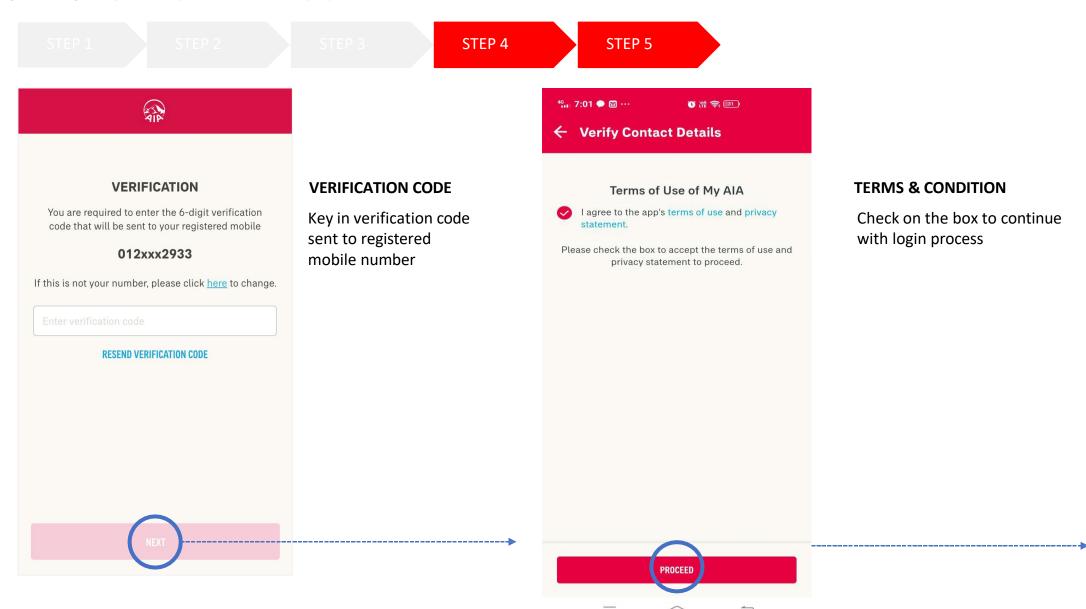

### **VERIFY YOUR INFORMATION**

Confirming information.

Please verify if the registered mobile number is correct for you to receive the 6-digit verification code.

To add / edit mobile number, click <u>here</u> – STEP2A

### **VERIFICATION CODE**

Key in the verification code that was sent to your registered mobile number.

### **EDIT CONTACT DETAILS**

Once user has edited/
updated the contact
details, proceed to the
Foreign Account Tax
Compliance Act (FATCA)
and Common Reporting
Standard (CRS)
declaration
(applicable to owner
role only)