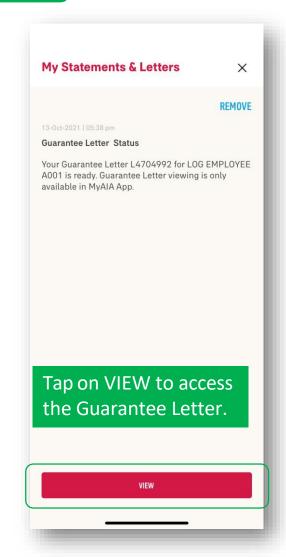

#### **REQUEST FOR GL: Notifications**

**NOTIFICATION 1** 

Push Notification is sent when the request has been successfully submitted.

You will receive a push notification upon successful submission of your request.