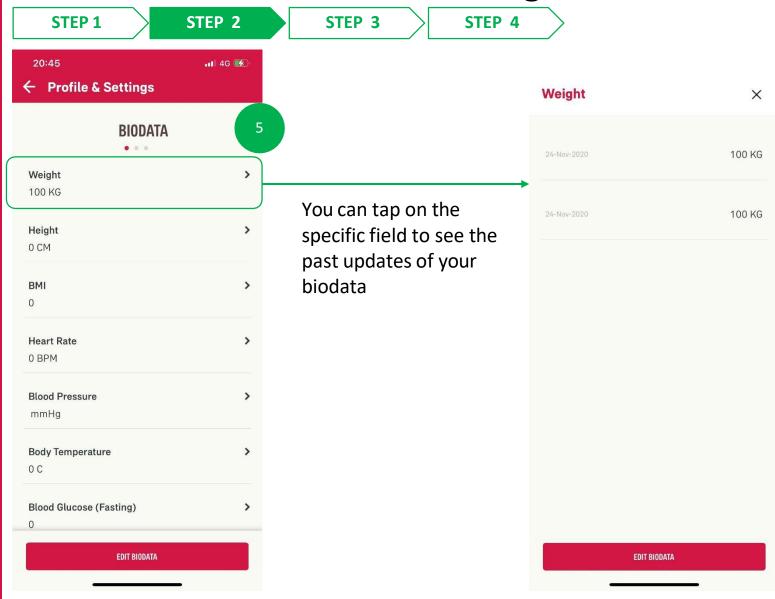

Here you can view and edit your biodata, delivery address and view past transactions, swipe to view the respective card and tap on it to see the details.

<sup>\*</sup>If you are covered under a corporate solutions policy, your transactions history will be visible under your medical bills

### **DIGITAL HEALTH: Profile Management & Settings**

Tap on the card or arrow to interact with the card

### **DIGITAL HEALTH: Profile Management & Settings**

You will return to the updated biodata screen