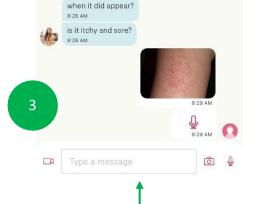

#### **DIGITAL HEALTH: Part 2 – Chat Features**

STEP 1

STEP 2

STEP 3

STEP 4

Chat with your doctor and provide the necessary required information

Tap on the "Microphone" button to send a voice clip

Tap on the "Camera" icon will allow you to upload photos taken from your mobile device or take a photo to help the doctor better understand your condition

If it has been successfully uploaded, it will appear in the chatroom