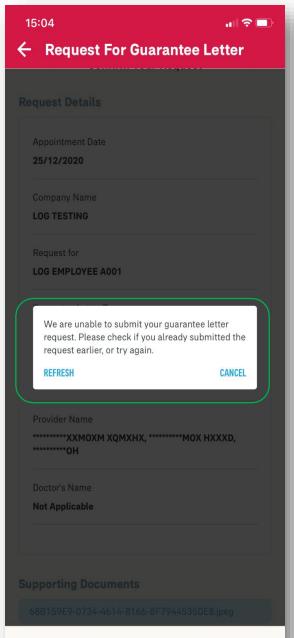

#### **REQUEST FOR GL: Duplicate Checking**

To avoid GL request being submitted more than once, system will check the details of the submission and return error message if a duplicate is found in the system.

You can submit again only if the initial request was **Rejected** during processing.

Eg. If the mandatory / required documents submitted was not complete and the request was rejected, then you can re-submit with the right documents, for the case to be assessed and processed again.

We are unable to submit your guarantee letter request. Please check if you already submitted the request earlier, or try again. REFRESH CANCEL