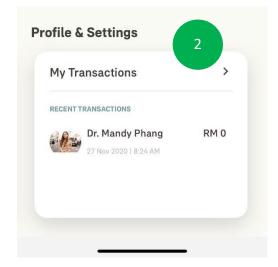

Here you can view and edit your biodata, delivery address and view past transactions, swipe to view the respective card and tap on it to see the details.

<sup>\*</sup>If you are covered under a corporate solutions policy, your transactions history will be visible under your medical bills

# **DIGITAL HEALTH: Profile Management & Settings**

Your transaction records can be found here

Tap on the card or arrow to interact with the card