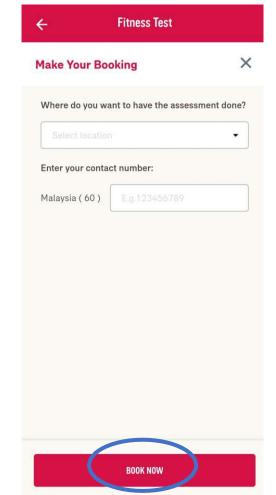

## **COMPLETE** YOUR FITNESS ASSESSMENTS – AIA VITALITY FITNESS ASSESSMENT

**ABOUT YOU ASSESSMENT** 

AIA VITALITY HEALTH CHECK

VACCINATIONS

AIA VITALITY FITNESS ASSESSMENT

Tap for more details and to book an appointment

Fill up form accordingly

Tap "BOOK

**APPOINTMENT"** 

Tap "BOOK NOW" to confirm your booking.
You will be contacted by Fitness First and your points will be uploaded by Fitness First after you have completed your fitness assessment