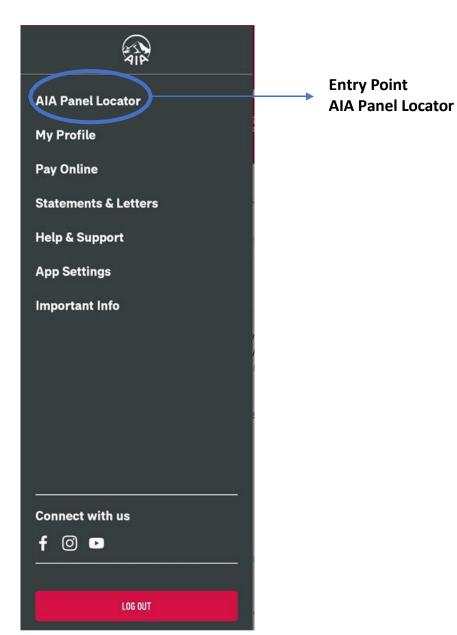

### **ENTRY POINT** PANEL LOCATOR

## REGISTRATION

- Entry point
- Steps to Register