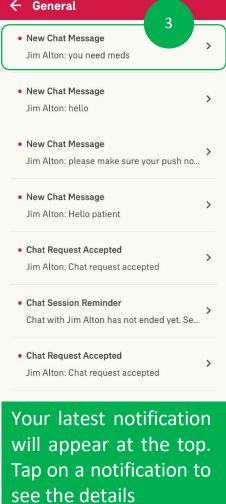

# Will I be alerted with FHC updates in My Inbox

Go to General to view unread messages

# Will I be alerted with FHC updates in My Inbox

- 1. For first timers, there will be a message sent to invite you to start FHC
- 2.In the event if you want to stop your FHC assessment mid way, a message will also be sent to you
- 3.Once you have completed your FHC, a message will be sent to guide you on the next step