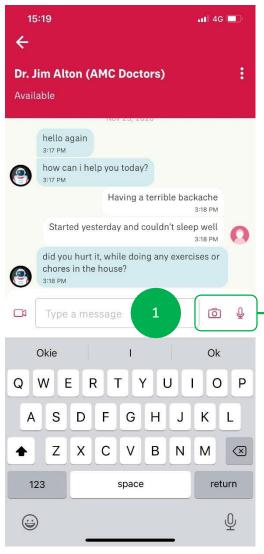

#### **DIGITAL HEALTH: Part 2 – Chat Features**

STEP 1

STEP 2

STEP 3

STEP 4

Chat with your doctor and provide the necessary required information

Tap on the "Microphone" button to send a voice clip

Tap on the "Camera" icon will allow you to upload photos taken from your mobile device or take a photo to help the doctor better understand your condition