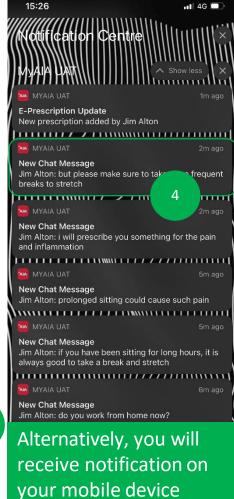

You will receive notifications on your phone regarding consultation and prescription updates

(please ensure your notifications have been turned on for this application)

Tapping on the notification will bring you to the chatroom

You can see chat status, past chat messages, reply or even cancel chats from this screen

You will receive notifications on your phone regarding consultation and prescription updates

(please ensure your notifications have been turned on for this application)

Tapping on the notification will bring you to the chatroom

MY AIA APP

- DIGITAL HEALTH
- 03: Part 2 Chat Features