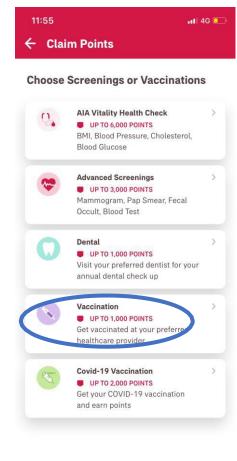

#### **COMPLETE** YOUR ASSESSMENTS – ABOUT YOU ASSESSMENT

These are only examples of the few common assessments:

**ABOUT YOU ASSESSMENT** 

AIA VITALITY HEALTH CHECK

**VACCINATIONS** 

AIA VITALITY FITNESS ASSESSMENT

#### **COMPLETE** YOUR ASSESSMENTS – AIA VITALITY HEALTH CHECK (ENTRY POINT 1)

These are only example of the few common assessments:

ABOUT YOU ASSESSMENT

AIA VITALITY HEALTH CHECK

**VACCINATIONS** 

AIA VITALITY FITNESS ASSESSMENT

# **COMPLETE** YOUR ASSESSMENTS – AIA VITALITY HEALTH CHECK (ENTRY POINT 2)

These are only example of the few common assessments:

**ABOUT YOU ASSESSMENT** 

AIA VITALITY HEALTH CHECK

**VACCINATIONS** 

AIA VITALITY FITNESS ASSESSMENT

# **COMPLETE** YOUR ASSESSMENTS – VACCINATIONS (ENTRY POINT 1)

These are only example of the few common assessments:

**ABOUT YOU ASSESSMENT** 

AIA VITALITY HEALTH CHECK

**VACCINATIONS** 

AIA VITALITY FITNESS ASSESSMENT

# **COMPLETE** YOUR ASSESSMENTS – VACCINATIONS (ENTRY POINT 2)

These are only example of the few common assessments:

**ABOUT YOU ASSESSMENT** 

AIA VITALITY HEALTH CHECK

**VACCINATIONS** 

AIA VITALITY FITNESS ASSESSMENT