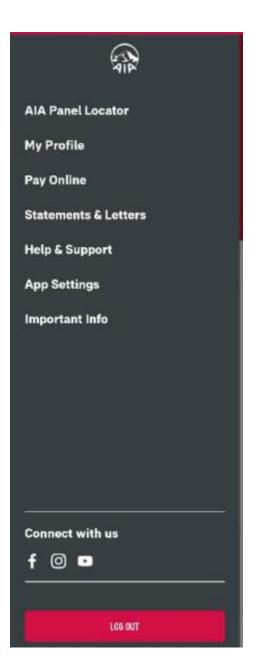

### Menu icon

Contain sub functions

### **Quick Links**

This is customised to provide quick accessibility to the most useful functions in this app

### **Main Navigation**

Fixed navigation buttons allowing direct access to these pages to promote familiarity and ensures users can move around the site quicker