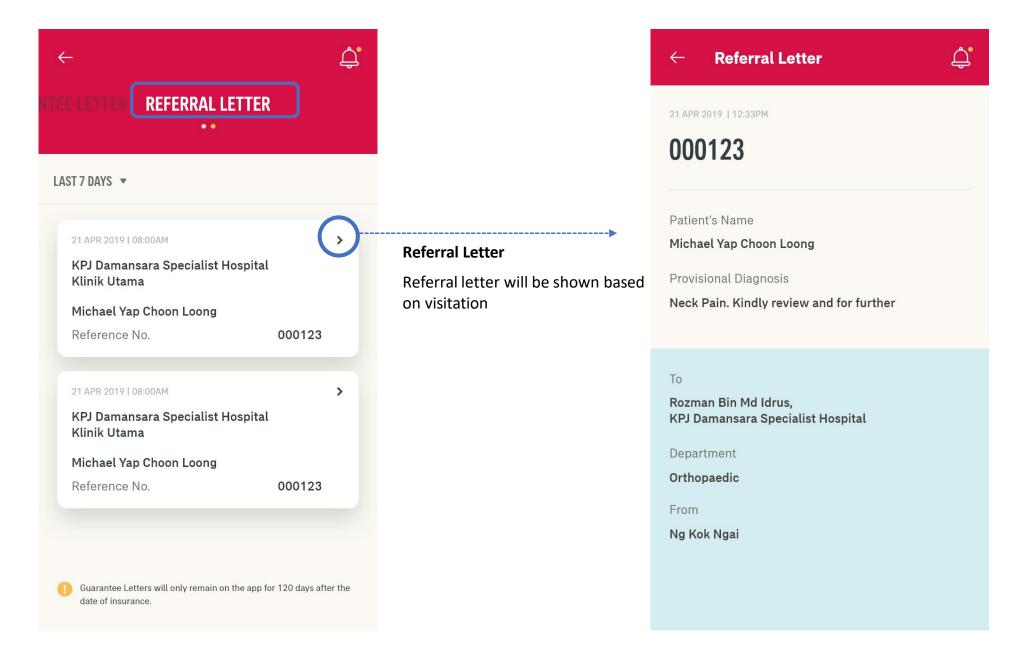

cent panel visit experience notification to view Your feedback will help us continuously improve the quality of care offered by us and our partners. Kindly the full message rate your experience within 48 hours from the date of your visit. RATE NOW

Tap on "Rate Now" to share your feedback

E 3



# GUARANTEE / REFERRAL LETTER

Applicable for AIA Corporate Members only

- Entry point
- View your GL/RL
- Entry point to request GL
- Begin Request
- Specialist Care, First Time Visit
- Direct Access Flow
- Post Hospitalisation GL
- Notifications
- Duplicate Checking
- Error Messages



#### **ENTRY POINT** GUARANTEE / REFERRAL LETTER





**Option B:** 

E-CARD

**Dashboard** 

**Entry Point @** 

#### **VIEW** YOUR GUARANTEE / REFERRAL LETTER



#### **VIEW** YOUR GUARANTEE / REFERRAL LETTER



# REQUEST FOR GUARANTEE LETTER -

01: Entry Point to Request for GL



# **ENTRY POINT TO REQUEST FOR GUARANTEE LETTER (GL)**



Entry Point into the

Guarantee Letter page



Click here to go into the **Request for Guarantee Letter** page

# REQUEST FOR GUARANTEE LETTER –

02: Part 1- Begin Request



# **REQUEST FOR GL: Part 1- Begin Request**



**Online Form for Guarantee Letter request** 

# MY AIA APP

12

#### **REQUEST FOR GL: Part 1- Begin Request**

STEP 2 STEP 3 STEP 4

14:43 ← Request For Guarantee Letter **Guarantee Letter Types** All Letters of Guarantee are subject to your benefit's coverage and limit. Specialist Care Outpatient Visit with the Specialist Doctor for onsultation. O Post Hospitalisation or Post Hospitalisation consultation with Specialist Doctor(s) who treate