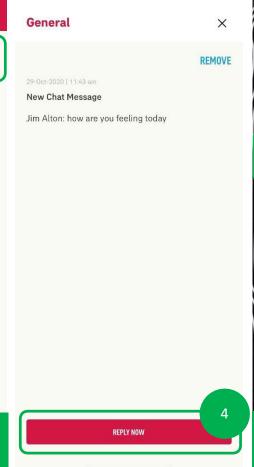

### **DIGITAL HEALTH: Part 1- Request for Consultation**

STEP 1 STEP 2 STEP 3 STEP 4

Tap here to see past chat history or current chat messages

You can see chat status, past chat messages, reply or even cancel chats from this screen

You will receive notifications on your phone regarding consultation and prescription updates

(please ensure your notifications have been turned on for this application)

Tapping on the notification will bring you to the chatroom