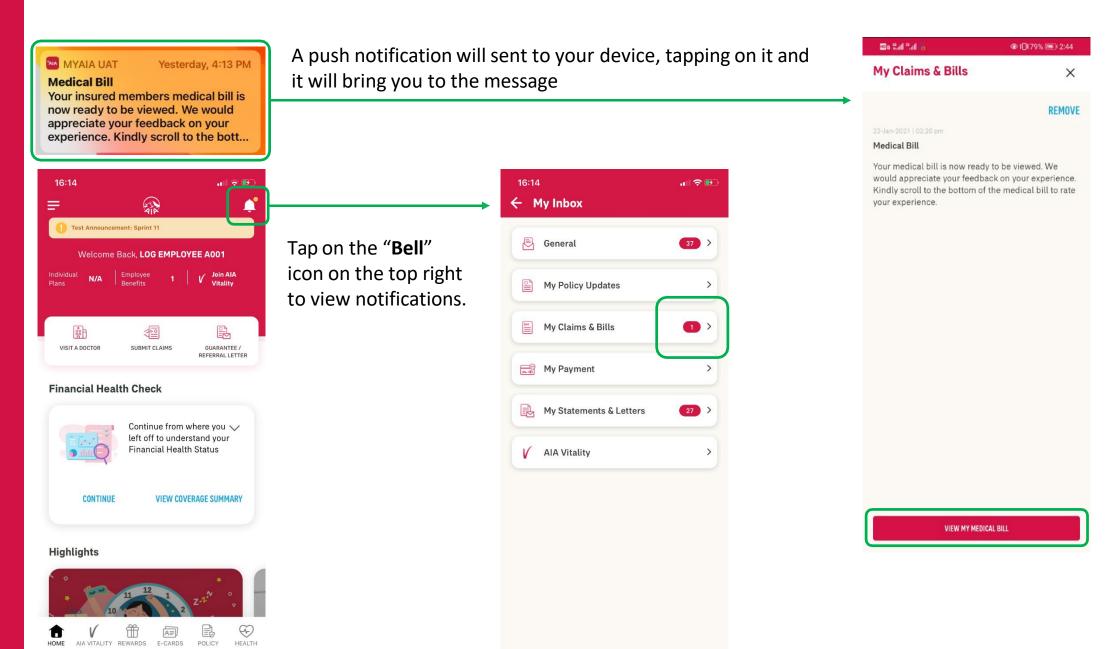

#### **REQUEST FOR GL: Notifications**

**NOTIFICATION 1** 

Push Notification is sent when the request has been successfully submitted.

You will receive a push notification upon successful submission of your request.

Click on the Bell to retrieve the notification.

Click on "My
Statements & Letters".

Your latest notification is at the top.

The notification for confirmation of receipt of request.

My Statements & Letters

We have received your GL request. Please note that

your GL approval is subject to benefits T&C. We will

**Guarantee Letter Status** 

update you on the status soon

X

REMOVE

12