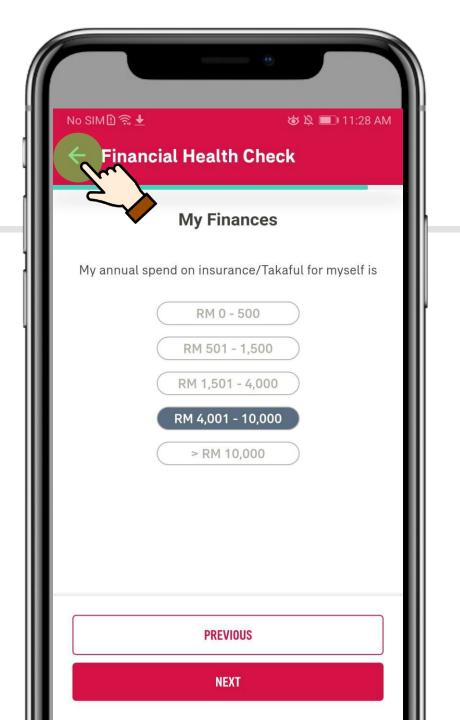

# My Finances

Select your monthly Income range then tap **Next** 

### My Finances

Choose your total annual premium spend on your insurance/takaful coverage with both AIA & other companies

Then tap Next