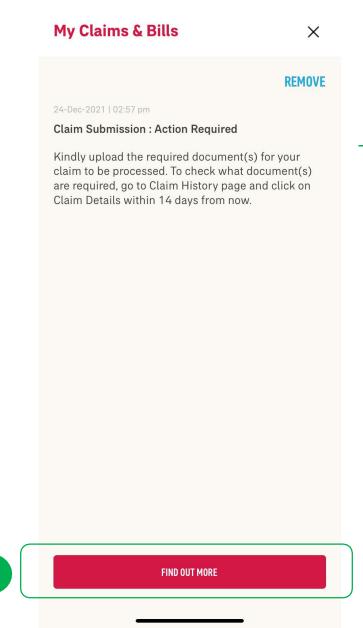

# **Submit Pending Document**

If you provided incorrect of insufficient documents for your claim, you may receive a notification for "Action Required".

Tap on "Find Out

More" to know more about the

action required.