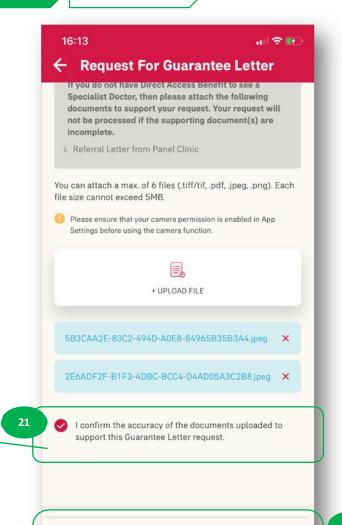

#### **REQUEST FOR GL: Part 2- Specialist Care, First Time**

STEP 1

STEP 2

STEP 3

STEP 4

If you do not have Direct Access benefit to see the doctor, then you need to attach the supporting document(s) as stated here, for your request to be processed.

#### **REQUEST FOR GL: Part 2- Specialist Care, First Time**

STEP 1

STEP 2

STEP 3

STEP 4

Click on the "Upload File".

You can opt to select a file from your gallery, or immediately take a photo through the camera function.

✓ All Photos
Image Size

Large
Medium
Small
✓
Actual Size

You can upload up to 6 documents. If the individual file size is too big, then you can opt to re-size it.

#### **REQUEST FOR GL: Part 2- Specialist Care, First Time**

STEP 1

STEP 2

STEP 3

STEP 4

**PREVIOUS** 

NEXT

Only after you have ticked on the box, you can tap on "NEXT" to proceed.

If you wish to amend your request so far, click on "PREVIOUS".

12

Tick here to agree to the disclaimer statement, if you have attached supporting documents.