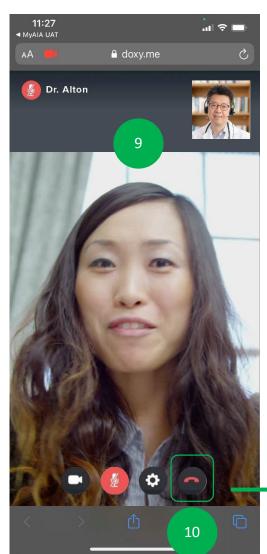

### **DIGITAL HEALTH: Part 2 – Chat Features**

STEP 1

STEP 2

STEP 3

STEP 4

The video call with be initiated

Chat with your doctor and provide the necessary required information

Tap on "Red Phone" icon to end the video call.