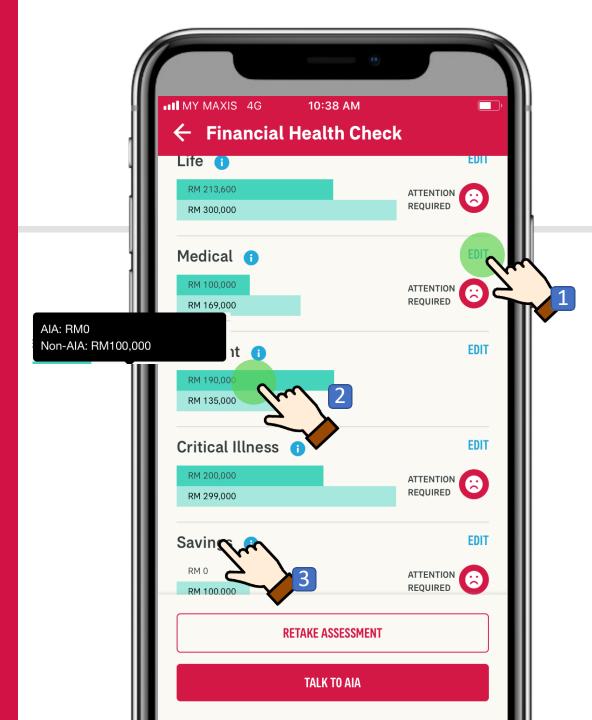

## Do I have sufficient coverage?

- 1. Tap on the **EDIT** button to change/update the coverage that you have with other insurance/takaful companies (non AIA coverage)
- 2.FYI: Tap on the darker shade green bar to display your AIA & Non-AIA coverage
- 3.FYI: Savings here refers to the approximate amount of your savings based on your premium paid for existing endowment plans