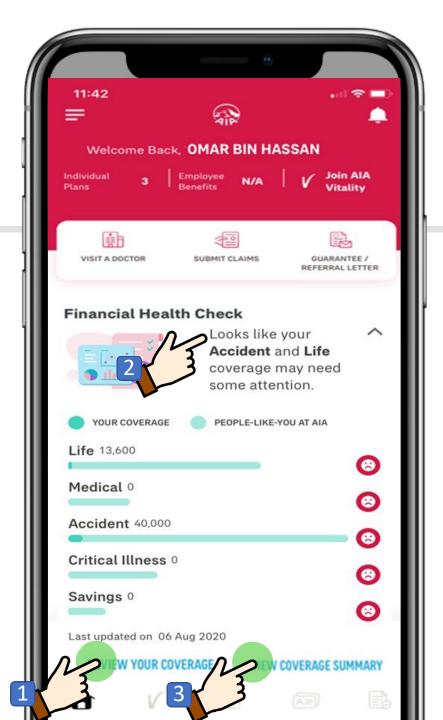

# How to start

- 1. Go to My AIA Dashboard. Tap Review Your Coverage to begin
- 2.As a first time user, you will see your top two (2) current coverage which has the largest coverage gap as compared to People-Like-You at AIA
- 3.Tap View Coverage Summary to see a pre-assessment preview done for you using information from your existing AIA policies (Note: Your marital status, child's info & other non-AIA coverage are not taken into consideration yet at this stage)