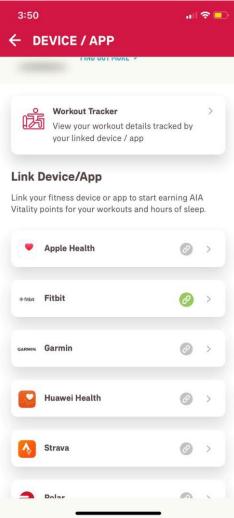

# LINK DEVICES / APP

- List Of Devices / Apps
- Linking of a device / app

# LINKING OF DEVICE / APP

### LINK

Select your preferred fitness device / app

### **SUCCESSFULLY LINKED**

When device is successfully linked, the greyed out link icon will turn green.