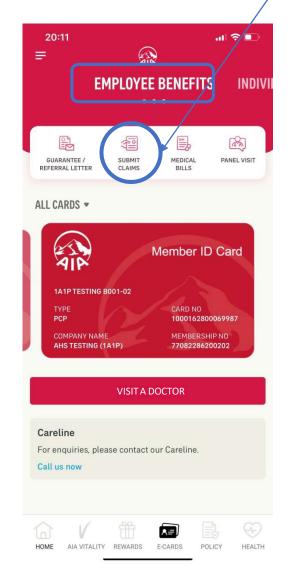

### MEDICAL BILL

Applicable for AIA Corporate Members only

- Entry point
- View Medical Bill

### **ENTRY POINT MEDICAL BILL**

Option A: Entry Point @ E-CARD DASHBOARD

**Option B:** 

**Entry Point @** 

**PLAN & CLAIM** 

**DASHBOARD** 

### **VIEW YOUR MEDICAL BILL**

Summary
Will show the full medical bill
details based on the visit

# EMPLOYEE BENEFITS & UTILISATION

Applicable for AIA Corporate Members only

- Entry point
- View your Employee Benefit

### **ENTRY POINT** EMPLOYEE BENEFIT & UTILISATION

E-CARDS

Swipe left/right here to choose between your Individual or Employee Benefits policy(s).

Entry Point @
Main Dashboard