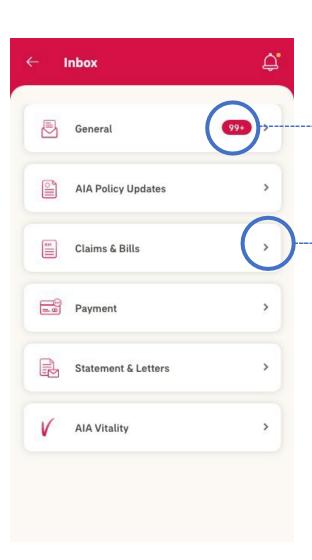

### **VIEW INBOX MESSAGES**

Message counter
The counter
indicates how
many unread
messages you have
in each message
category