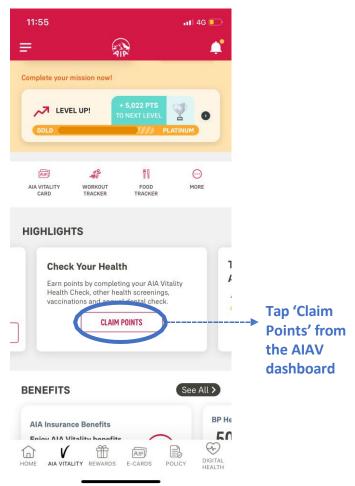

#### **COMPLETE** YOUR ASSESSMENTS – AIA VITALITY HEALTH CHECK (ENTRY POINT 1)

These are only example of the few common assessments:

ABOUT YOU ASSESSMENT

AIA VITALITY HEALTH CHECK

**VACCINATIONS** 

AIA VITALITY FITNESS ASSESSMENT

# **COMPLETE** YOUR ASSESSMENTS – AIA VITALITY HEALTH CHECK (ENTRY POINT 2)

These are only example of the few common assessments:

**ABOUT YOU ASSESSMENT** 

AIA VITALITY HEALTH CHECK

**VACCINATIONS** 

AIA VITALITY FITNESS ASSESSMENT

# AIA APP

18