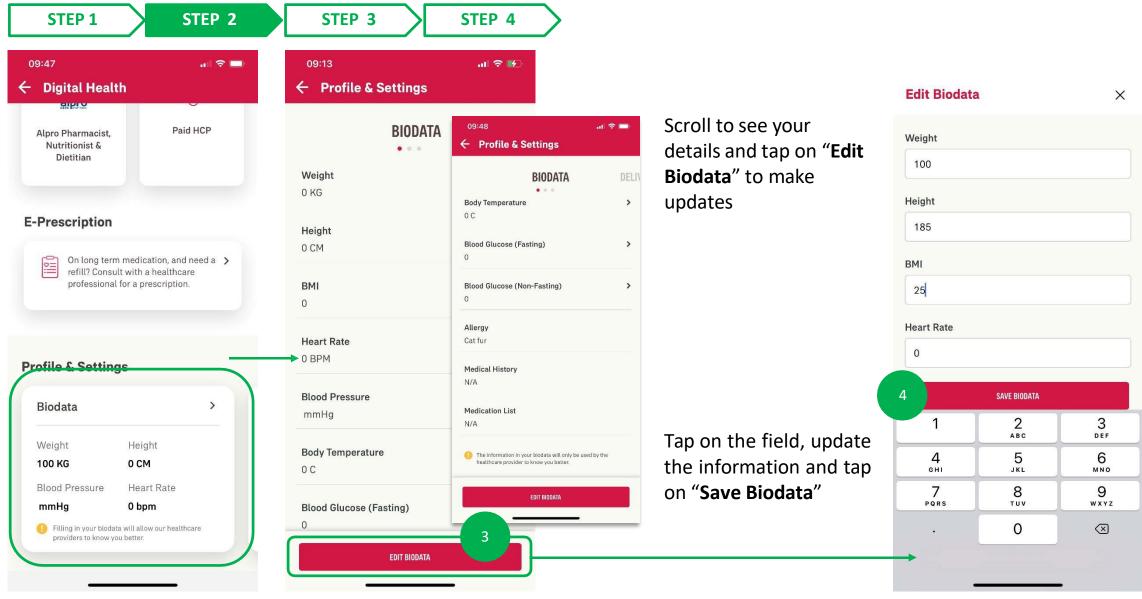

# **DIGITAL HEALTH: Profile Management & Settings**

STEP 2 STEP 3 STEP 4

Scroll to the bottom to view your Profile & Settings cards

De

Biodata

Here you can view and edit your biodata, delivery address and view past transactions, swipe to view the respective card and tap on it to see the details.

# **DIGITAL HEALTH: Profile Management & Settings**

Tap on the card or arrow to interact with the card

## **DIGITAL HEALTH: Profile Management & Settings**

You will return to the updated biodata screen