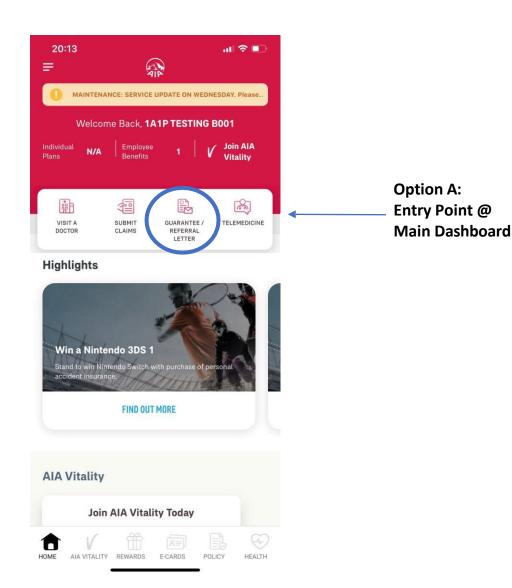

#### **ENTRY POINT** GUARANTEE / REFERRAL LETTER

**Option B:** 

E-CARD

**Dashboard** 

**Entry Point @** 