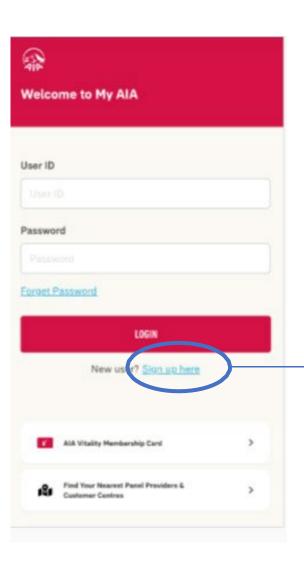

able to view the message details

### **Quick Links**

This is customised to provide quick accessibility to the most useful functions in this app

### **Financial Health Check**

Existing customers will be given a brief summary of their protection gap and they are able to:

- Take the coverage gap assessment
- View their preassigned report summary



### **Highlights**

Sharing customers with the latest information and content so that they are aware with AIA's latest news and promotion



### **Main Navigation**

Fixed navigation buttons allowing direct access to these pages to promote familiarity and ensures users can move around the site quicker

### **FUNCTIONS OVERVIEW**

AIA VITALITY REWARDS





## REGISTRATION

- Entry point
- Steps to Register



### **ENTRY POINT REGISTRATION**



Tap on the "Register here" to proceed

### **STEPS** FOR REGISTRATION

STEP 1 STEP 2 STEP 3 STEP 4



### **POLICY NUMBER**

Key in Policy / Certificate/ Account / Membership Number Note: For AIA Corporate Members: Please key in NRIC / Passport number

#### **IDENTIFICATION NO.**

Key in NRIC / Company No. / Others eg. Passport no., military ID, etc

Tap on next

### Note:

All policy roles (Owner, Insured, Covered Member, Payor) can register as MY AIA user.

However, some information / pages are accessible based on the policy role(s) of the policy.



### **CREATE ONLINE PROFILE**

- 1. Key in User ID
- 2. Key in Password
- 3. Key in Password again to Confirm Password
- 4. Key in Email
- 5. Check boxes to agree to Terms of Use

Tap To STEP 3

### **STEPS FOR REGISTRATION**

STEP 1

STEP