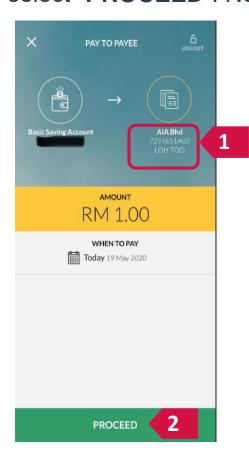

### PAY ONLINE VIA MAYBANK2U MOBILE APP

Step 1
Select Pay

Step 2 Select Payee Step 3
Fill in the Details

Step 4
nput the

Step 5
Confirm the
Details &
Amount

Step 6 Approve the Payment

Check the Payee Name, Policy Number, Policyholder name, amount to be paid is correct. Then select "**PROCEED**". Next, select "**CONFIRM & PAY**" if the details are all correct