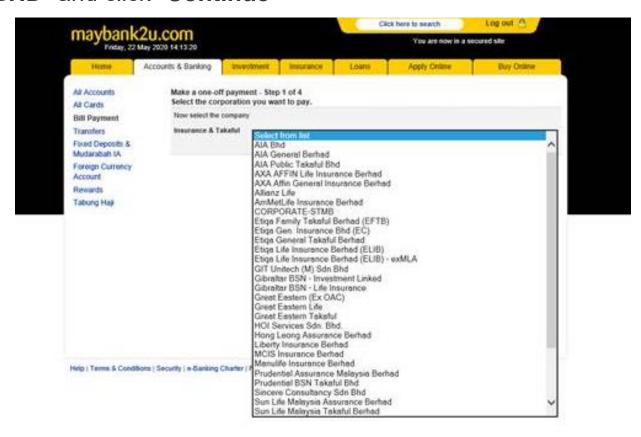

### PAY ONLINE VIA (OLD) MAYBANK2U

Step 1
Select Account
& Banking

Step 2 Select Bill Payment Step 3 Select Insurance & Takaful

Step 4 Select the Corporation Step 5
Fill in the
Details

Step 6 Request for TAC

Select either "AIA BHD", "AIA GENERAL BERHAD" or "AIA PUBLIC TAKAFUL BHD" and click "Continue"