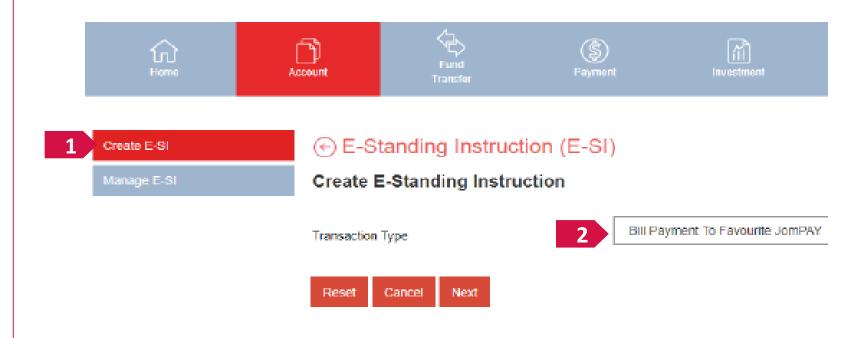

### HOW TO SET RECURRING PAYMENT VIA PBB E-BANKING

Step 1
Create Favourite Payment

Step 2
Create E-Standing
Instruction

Step 3
Select 'Bill Payment to
Favourite JomPAY'

Create E-Standing Instruction > Transaction Type > Bill Payment to Favourite JomPay

## HOW TO SET RECURRING PAYMENT VIA JOMPAY USING PUBLIC BANK E-BANKING

Create E-Standing Instruction > Transaction Type > Bill Payment to Favourite JomPay