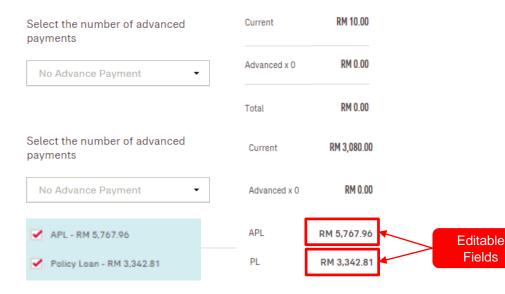

2b) Select the number of advance payment/contribution from the dropdown list

e.g. If the policy/certificate is on a quarterly payment cycle, selecting 1 Advance Payment means that the advance payment will be made for the next quarter payment cycle

| Select the number of advanced payments | Current      | RM 3,080.00 |
|----------------------------------------|--------------|-------------|
| No Advance Payment ▼                   | Advanced x 0 | RM 0.00     |
| No Advance Payment                     | APL          | RM 5,767.96 |
| 2<br>3<br>4                            | PL           | RM 3,342.81 |

2c) For the repayment of your Automated Premium Loan (APL) and Policy Loan select the respective boxes

You can choose to pay in full or any amount of the APL/Policy Loan, subject to a minimum of RM100

← MY PAYMENTS