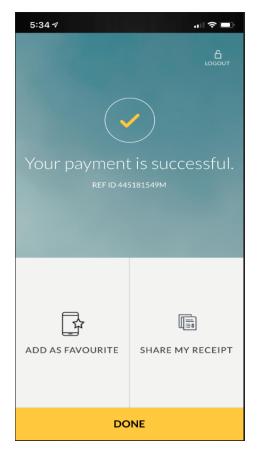

### PAY ONLINE VIA MAYBANK2U MOBILE APP

Step 1
Select Pay

Step 2 Select Payee Step 3 Fill in the Details Step 4
Input the
Amount

Step 5 Confirm the Details & Amount

Step 6 Approve the Payment

Select "APPROVE" to finalize the payment. Payment confirmation will appear Inթաէ բջարթերը amount, your 10-digit policy number, policyholder's name and click "Pay"