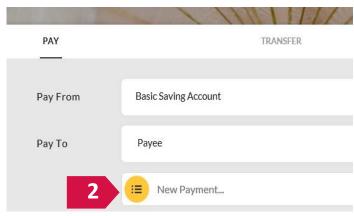

### PAY ONLINE VIA (NEW) MAYBANK2U

Step 1
Select Pay & Transfer

Step 2
Select Payee

Step 3
Fill in the Details

Next, select "Payee" and click on "New Payment". Select the right entity from the drop down list.