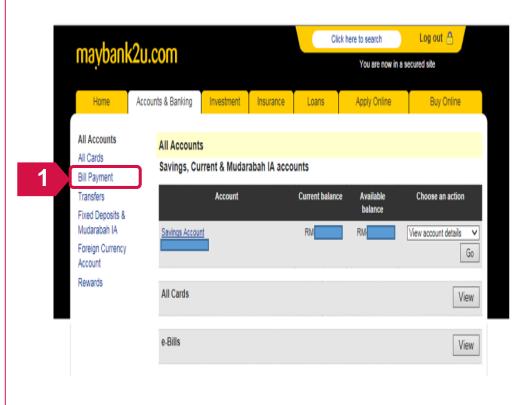

* 

Old M2U

PBB e-banking

Debit/Credit
Card on MyAIA

### PAY ONLINE VIA (OLD) MAYBANK2U

Step 1
Select Account
& Banking

Step 2
Select Bill
Payment

Step 3
Select
Insurance &
Takaful

Step 4
Select the
Corporation

Step 5 Fill in the Details Step 6 Request for TAC

Once you have logged in, select "Accounts & Banking"





#### **JomPAY**

- One-off payment
- Recurring payment via M2U
- Recurring payment via Public Bank e-banking

Maybank2U Mobile App

**New M2U** 

Old M2U

PBB e-banking

Debit/Credit
Card on MyAIA

### PAY ONLINE VIA (OLD) MAYBANK2U

Step 1
Select Account
& Banking

Step 2 Select Bill Payment Step 3
Select
Insurance &
Takaful

Step 4
Select the
Corporation

Step 5
Fill in the
Details

Step 6 Request for TAC

Select "Bill Payment" followed by "Make a one-off payment"







#### **JomPAY**

- One-off payment
- Recurring payment via M2U
- Recurring payment via Public Bank e-banking

Maybank2U Mobile App

**New M2U** 

Old M2U

PBB e-banking

Debit/Credit
Card on MyAIA

### PAY ONLINE VIA (OLD) MAYBANK2U

Step 1
Select Account
& Banking

Step 2 Select Bill Payment Step 3 Select Insurance & Takaful

Step 4 Select the Corporation Step 5
Fill in the
Details

Step 6 Request for TAC

#### Select "Insurance & Takaful" and click "Continue"





#### **JomPAY**

- One-off payment
- Recurring payment via M2U
- Recurring payment via Public Bank e-banking

Maybank2U Mobile App

New M2U

Old M2U

PBB e-banking

Debit/Credit
Card on MyAIA

### PAY ONLINE VIA (OLD) MAYBANK2U

Step 1
Select Account
& Banking

Step 2 Select Bill Payment Step 3 Select Insurance & Takaful