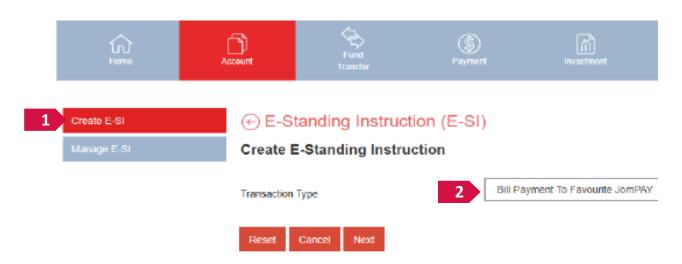

### HOW TO SET RECURRING PAYMENT VIA PBB E-BANKING

Step 1
Create Favourite Payment

Step 2
Create E-Standing
Instruction

Step 3
Select 'Bill Payment to
Favourite JomPAY'

Create E-Standing Instruction > Transaction Type > Bill Payment to Favourite JomPay