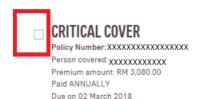

#### CRITICAL COVER

| Select the number of advanced payments | Current      |
|----------------------------------------|--------------|
| No Advance Payment ▼                   | Advanced x 0 |
|                                        | Total        |

| Select the number of advanced payments | Current      | RM 3,080.00 |
|----------------------------------------|--------------|-------------|
| No Advance Payment ▼                   | Advanced x 0 | RM 0.00     |
| No Advance Payment                     | APL          | RM 5,767.96 |
| 2<br>3<br>4                            | PL           | RM 3,342.81 |

2c) For the repayment of your Automated Premium Loan (APL) and Policy Loan select the respective boxes

You can choose to pay in full or any amount of the APL/Policy Loan, subject to a minimum of RM100

← MY PAYMENTS