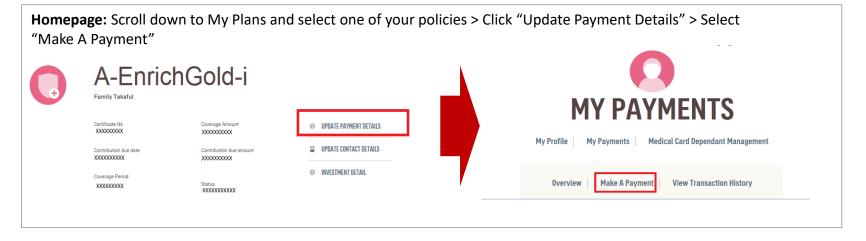

1) Here are 3 ways you can access PAY ONLINE from the MY AIA Homepage

2a) Check the box(es) of the relevant policy/certificate/Automatic Premium Loan/ Policy Loan/ AIA Vitality membership that you would like to make payment(s) for.

← MY PAYMENTS

### MAKE A PAYMENT

Please select the policies that you would like to pay for. You can also pay for your policies in advance.

#### ☐ AIA VITALITY

#### SELECT POLICY

| Select the number of advanced payments | Current      | RM 10.00    |  |
|----------------------------------------|--------------|-------------|--|
| No Advance Payment ▼                   | Advanced x 0 |             |  |
|                                        | Total        | RM 0.00     |  |
| Select the number of advanced payments | Current      | RM 3,080.00 |  |
| No Advance Payment ▼                   | Advanced x 0 | RM 0.00     |  |
| APL - RM 5,767.96                      | APL          | RM 5,767.96 |  |
| Policy Loan - RM 3,342.81              | PL           | RM 3,342.81 |  |