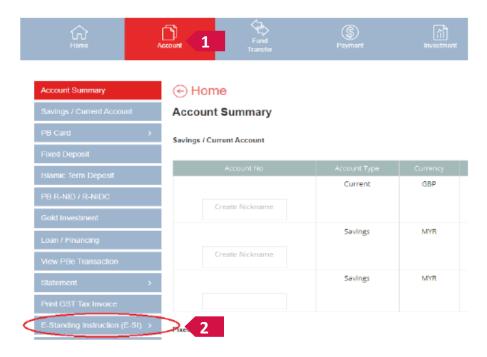

#### **JomPAY**

- One-off payment
- Recurring payment via M2U
- Recurring payment via Public Bank e-banking

## HOW TO SET RECURRING PAYMENT VIA JOMPAY USING PUBLIC BANK E-BANKING

Create E-Standing Instruction > Transaction Type > Bill Payment to Favourite JomPay