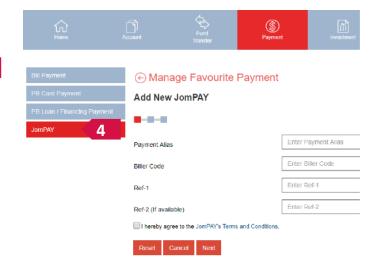

#### **JomPAY**

- One-off payment
- Recurring payment via M2U
- Recurring payment via Public Bank e-banking

## HOW TO SET RECURRING PAYMENT VIA JOMPAY USING PUBLIC BANK E-BANKING

Select 'Account' > Select 'E-Standing Instruction' (E-SI)

**MY AIA** 

**AUTO DEBIT** 

DIRECT DEBIT