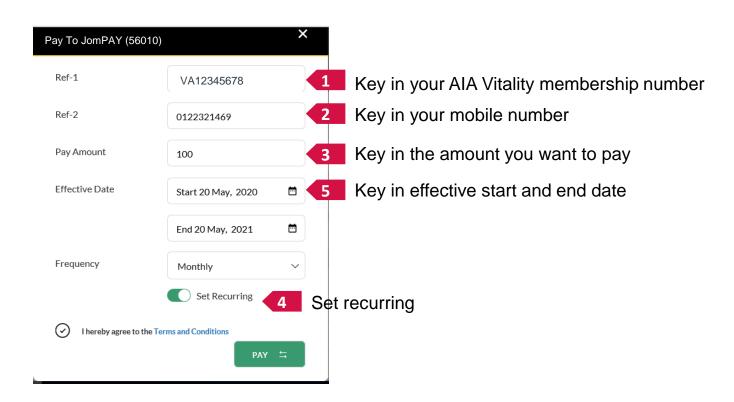

#### **JomPAY**

- One-off payment
- Recurring payment via M2U
- Recurring payment via Public Bank e-banking

## HOW TO SET RECURRING PAYMENT VIA JOMPAY USING M2U

Select "JOMPAY" and key in the AIA Vitality Billercode

**MY AIA** 

**AUTO DEBIT** 

**DIRECT DEBIT** 