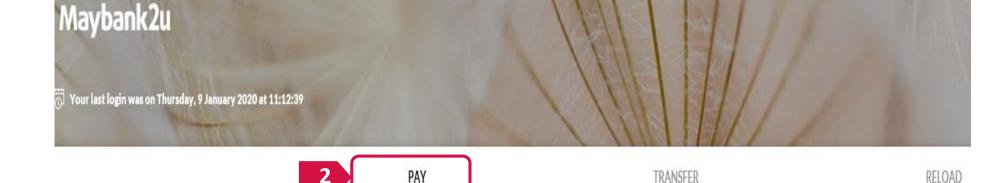

### PAY ONLINE VIA MAYBANK2U MOBILE APP

Step 1 Select Pay Step 2 Select Payee Step 3
Fill in the Details

Step 4 Input the Amount Step 5
Confirm the
Details &
Amount

Step 6
Approve the Payment

Once you have logged in to your account, select "PAY" and then select on the Saving/Current account you want to pay from.