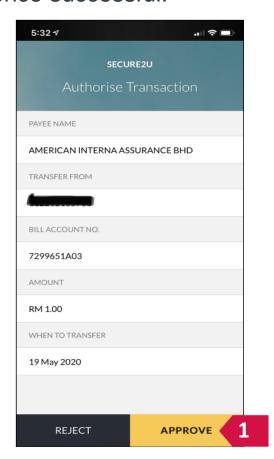

### PAY ONLINE VIA MAYBANK2U MOBILE APP

Step 1
Select Pay

Step 2 Select Payee Step 3 Fill in the Details Step 4
Input the
Amount

Step 5 Confirm the Details & Amount

Step 6 Approve the Payment

Select "APPROVE" to finalize the payment. Payment confirmation will appear Inթաէ բջարթերը amount, your 10-digit policy number, policyholder's name and click "Pay"