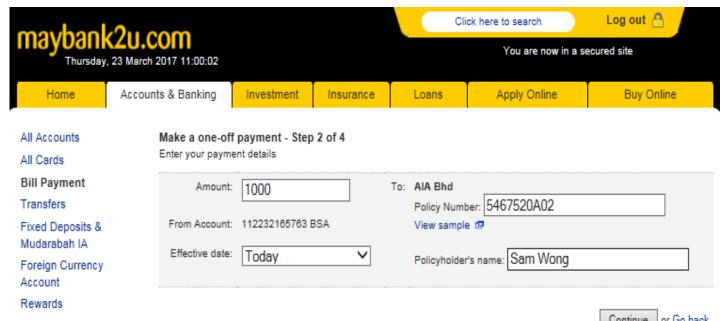

### PAY ONLINE VIA (OLD) MAYBANK2U

Step 1
Select Account
& Banking

Step 2 Select Bill Payment Step 3 Select Insurance & Takaful

Step 4 Select the Corporation Step 5
Fill in the
Details

Step 6
Request for TAC

Input your **payment amount**, your **10-digit policy number** and **policyholder's name** and click "**Continue**"

Continue or Go back