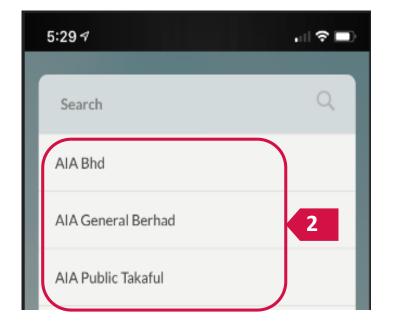

### PAY ONLINE VIA MAYBANK2U MOBILE APP

Step 1 Select Pay Step 2 Select Payee Step 3 Fill in the Details Step 4 Input the Amount Step 5 Confirm the Details & Amount

Step 6 Approve the Payment

Input your 10 Digit Policy number and policyholder's name