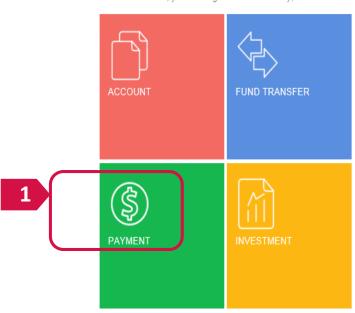

#### PAY ONLINE VIA PUBLIC BANK E-BANKING

Step 1
Select
Payment
Step 2
Select Bill
Payment

Step 3
Select The
Right Entity

Step 4
Fill in the
Details

Step 5 Verification

Step 6 Confirmation

Select "Bill Payment" from the menu followed by "To Other Bill"