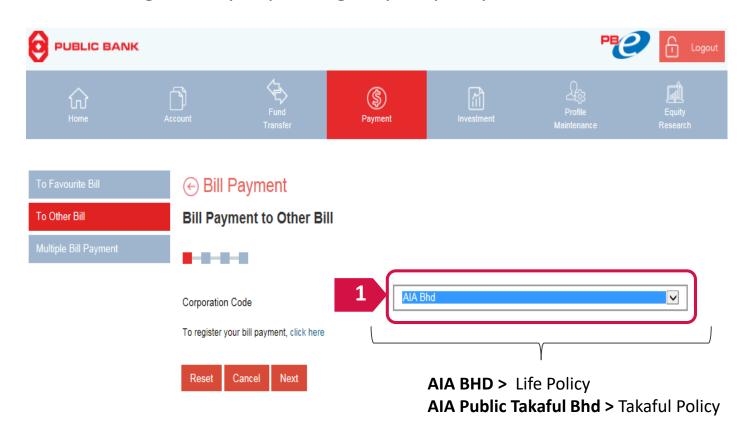

#### PAY ONLINE VIA PUBLIC BANK E-BANKING

Step 1
Select Select Bill Payment Step 2
Step 3
Select The Right Entity
Step 4
Fill in the Details
Step 5
Verification
Step 5
Confirmation

Select the right entity depending on your policy/certificate and click "Next"