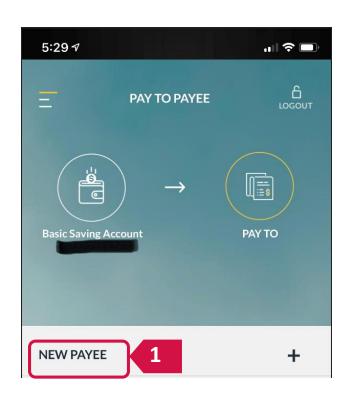

### PAY ONLINE VIA MAYBANK2U MOBILE APP

Step 1 Select Pay Step 2 Select Payee Step 3
Fill in the Details

Step 4 Input the Amount Step 5 Confirm the Details & Amount

Step 6 Approve the Payment

Select "NEW PAYEE" and select right entity that you want to pay to