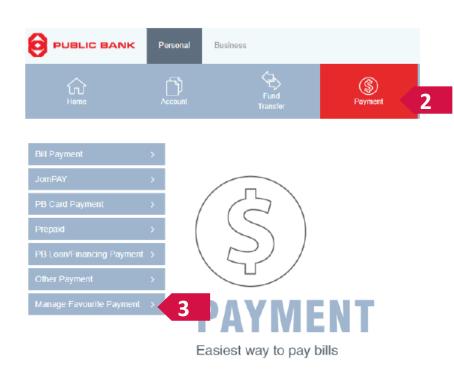

#### HOW TO SET RECURRING PAYMENT VIA PBB E-BANKING

Step 1
Create Favourite Payment

Step 2
Create E-Standing
Instruction

Step 3
Select 'Bill Payment to Favourite JomPAY'

Login in to **PBB e-banking** > Select '**Payment**' > Select '**Manage Favourite Payment**' > Add New JomPay

#### HOW TO SET RECURRING PAYMENT VIA PBB E-BANKING

Step 1
Create Favourite Payment

Step 2
Create E-Standing
Instruction

Step 3
Select 'Bill Payment to
Favourite JomPAY'