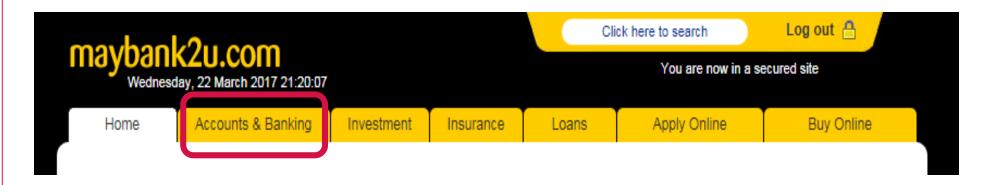

emium loans:

- 1. JOMPAY
  - i. One-off payment
  - ii. Recurring payment via M2U
  - iii. Recurring payment via Public Bank e-banking
- 2. Maybank2U Mobile App
- 3. NEW Maybank2U
- 4. OLD Maybank2U
- 5. Public Bank e-banking
- 6. Debit/Credit Card on My AIA

### **AIA Vitality Fee:**

Online payment process for AIA Vitality fee



### **JomPAY**

- One-off payment
- Recurring payment via M2U
- Recurring payment via Public Bank e-banking

Maybank2U Mobile App

**New M2U** 

Old M2U

PBB e-banking

Debit/Credit
Card on MyAIA

### PAY ONLINE VIA (OLD) MAYBANK2U

Step 1
Select Account
& Banking

Step 2
Select Bill
Payment

Step 3
Select
Insurance &
Takaful

Step 4
Select the
Corporation

Step 5 Fill in the Details Step 6 Request for TAC

Once you have logged in, select "Accounts & Banking"





#### **JomPAY**

- One-off payment
- Recurring payment via M2U
- Recurring payment via Public Bank e-banking

Maybank2U Mobile App

**New M2U** 

Old M2U

PBB e-banking

Debit/Credit
Card on MyAIA

### PAY ONLINE VIA (OLD) MAYBANK2U

Step 1
Select Account
& Banking

Step 2 Select Bill Payment Step 3
Select
Insurance &
Takaful

Step 4
Select the
Corporation

Step 5
Fill in the
Details

Step 6 Request for TAC

Select "Bill Payment" followed by "Make a one-off payment"







#### **JomPAY**

- One-off payment
- Recurring payment via M2U
- Recurring payment via Public Bank e-banking

Maybank2U Mobile App

**New M2U** 

Old M2U

PBB e-banking

Debit/Credit
Card on MyAIA

### PAY ONLINE VIA (OLD) MAYBANK2U

Step 1
Select Account
& Banking

Step 2 Select Bill Payment Step 3 Select Insurance