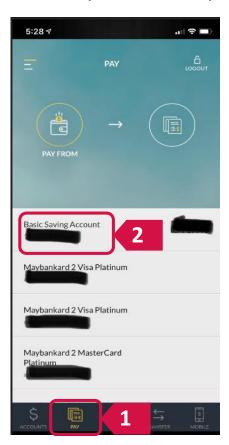

### PAY ONLINE VIA MAYBANK2U MOBILE APP

Step 1 Select Pay Step 2 Select Payee Step 3
Fill in the Details

Step 4 Input the Amount Step 5
Confirm the
Details &
Amount

Step 6
Approve the Payment

Once you have logged in to your account, select "PAY" and then select on the Saving/Current account you want to pay from.