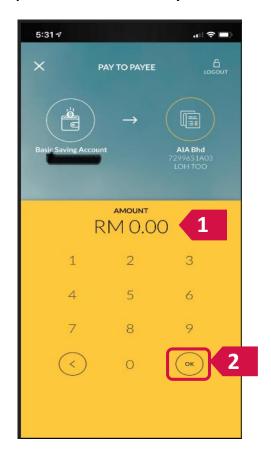

### PAY ONLINE VIA MAYBANK2U MOBILE APP

Step 1 Select Pay Step 2 Select Payer Step 3
Fill in the Details

Step 4 Input the Amount Step 5 Confirm the Details & Amount

Step 6 Approve the Payment

Input the amount you want to pay and select "OK"