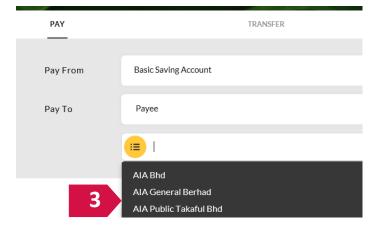

### PAY ONLINE VIA (NEW) MAYBANK2U

Step 1
Select Pay & Transfer

Step 2
Select Payee

Step 3
Fill in the Details

Next, select "Payee" and click on "New Payment". Select the right entity from the drop down list.

AIA BHD > Life Policy
AIA GENERAL BERHAD > General Insurance Policy
AIA Public Takaful Bhd > Takaful Policy