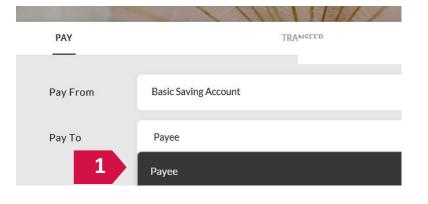

### PAY ONLINE VIA MAYBANK2U MOBILE APP

Step 1 Select Pay Step 2 Select Payee Step 3
Fill in the Details

Step 4 Input the Amount Step 5 Confirm the Details & Amount

Step 6 Approve the Payment

Select "NEW PAYEE" and select right entity that you want to pay to