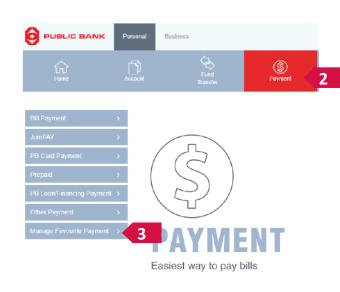

#### **JomPAY**

- One-off payment
- Recurring payment via M2U
- Recurring payment via Public Bank e-banking

## HOW TO SET RECURRING PAYMENT VIA JOMPAY USING PUBLIC BANK E-BANKING

 Login in to PBB e-banking > Select 'Payment' > Select 'Manage Favourite Payment' > Add New JomPay

**MY AIA** 

**AUTO DEBIT** 

**DIRECT DEBIT** 