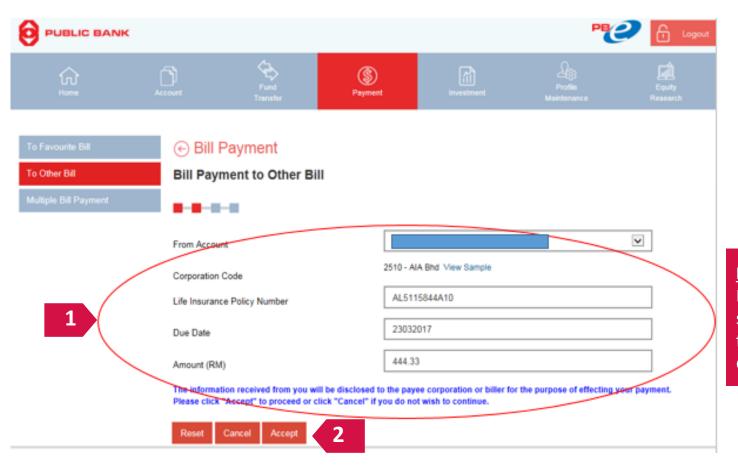

#### PAY ONLINE VIA PUBLIC BANK E-BANKING

Step 1
Select
Payment

Step 2 Select Bill Payment Step 3
Select The
Right Entity

Step 4
Fill in the
Details

Step 5 Verification Step 6
Confirmation

Input your policy number, due date, payment amount and click "Accept"

#### **NOTE:**

Policy number should start with "AL" followed by your 10digit policy number