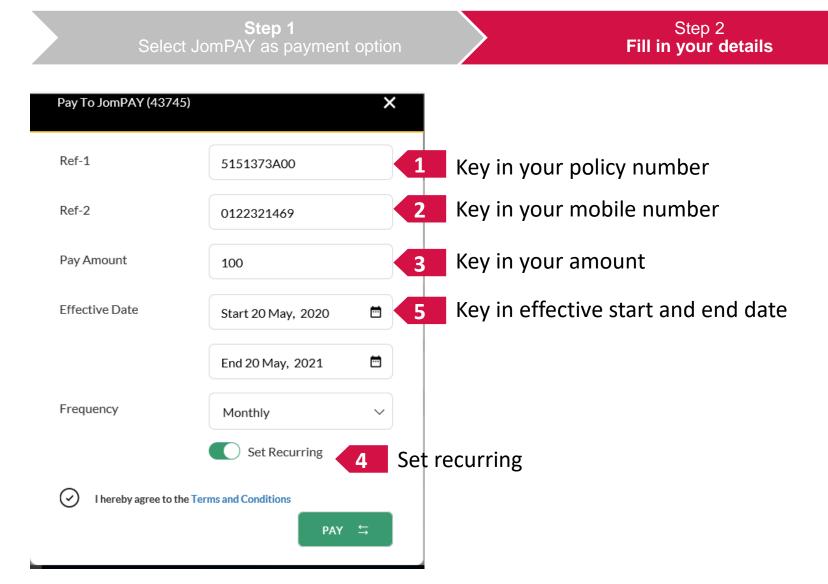

#### **HOW TO SET RECURRING PAYMENT VIA M2U**

Step 1
Select JomPAY as payment option
Step 2
Fill in your details

Select "JOMPAY" and key in AIA Biller Code

#### **HOW TO SET RECURRING PAYMENT VIA M2U**