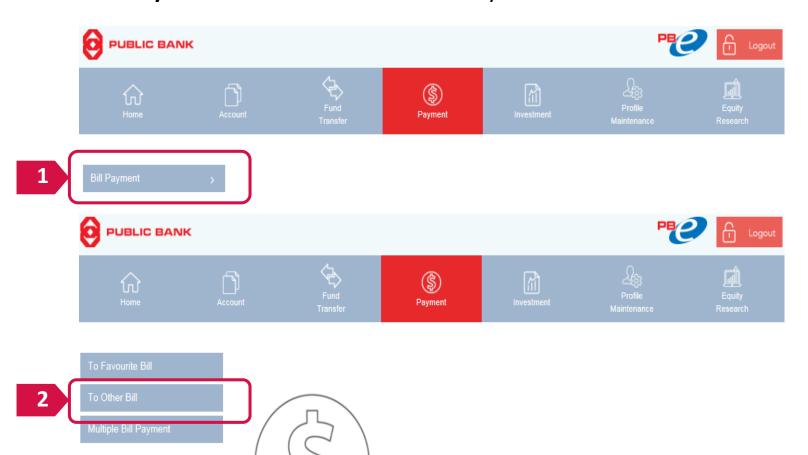

#### PAY ONLINE VIA PUBLIC BANK E-BANKING

Step 1
Select
Payment
Step 2
Select Bill
Payment

Step 3
Select The
Right Entity

Step 4
Fill in the
Details

Step 5 Verification

Step 6 Confirmation

Select "Bill Payment" from the menu followed by "To Other Bill"

#### PAY ONLINE VIA PUBLIC BANK E-BANKING

Step 1
Select Select Bill Payment Step 2
Step 3
Select The Right Entity
Step 4
Fill in the Details
Step 5
Verification
Step 5
Confirmation

Select the right entity depending on your policy/certificate and click "Next"