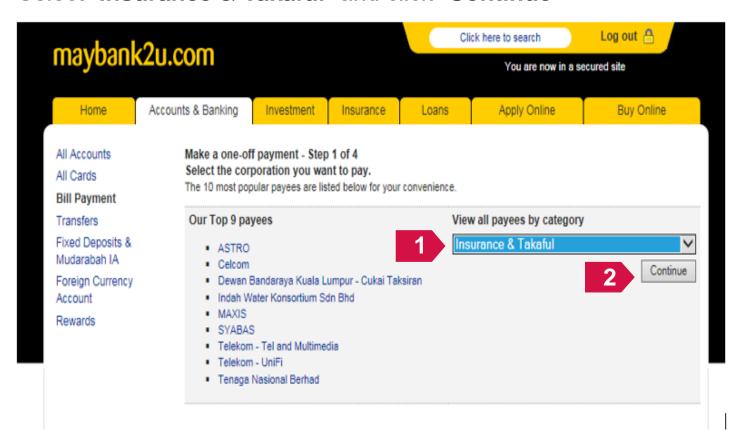

### PAY ONLINE VIA (OLD) MAYBANK2U

Step 1
Select Account
& Banking

Step 2 Select Bill Payment Step 3
Select
Insurance &
Takaful

Step 4
Select the
Corporation

Step 5
Fill in the
Details

Step 6 Request for TAC

#### Select "Insurance & Takaful" and click "Continue"