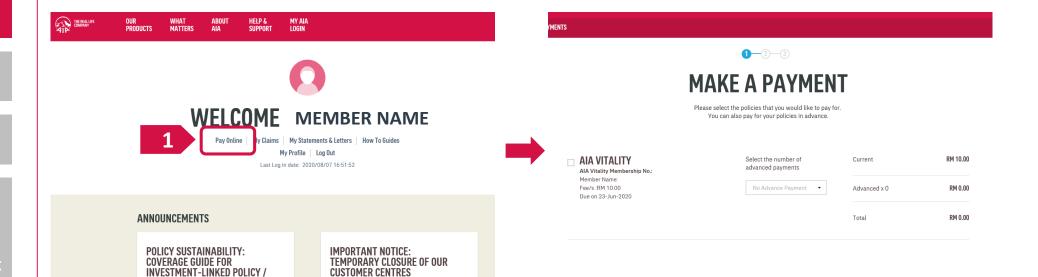

1) Here are 3 ways you can access PAY ONLINE from the MY AIA Homepage

2a) Check the box(es) of the relevant policy/certificate/Automatic Premium Loan/ Policy Loan/ AIA Vitality membership that you would like to make payment(s) for.

← MY PAYMENTS

#### **WELCOME** MEMBER NAME

Pay Online | My Claims | My Statements & Letters | How To Guides

My Profile | Log Out

Last Log in date: 2020/08/07 16:51:52