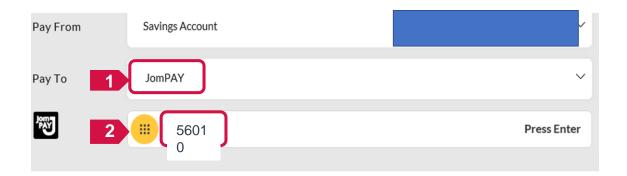

## HOW TO SET RECURRING PAYMENT VIA JOMPAY USING M2U

Select "JOMPAY" and key in the AIA Vitality Billercode

**MY AIA** 

**AUTO DEBIT** 

**DIRECT DEBIT** 

## HOW TO SET RECURRING PAYMENT VIA JOMPAY USING PUBLIC BANK E-BANKING

 Login in to PBB e-banking > Select 'Payment' > Select 'Manage Favourite Payment' > Add New JomPay

**MY AIA** 

**AUTO DEBIT** 

**DIRECT DEBIT** 