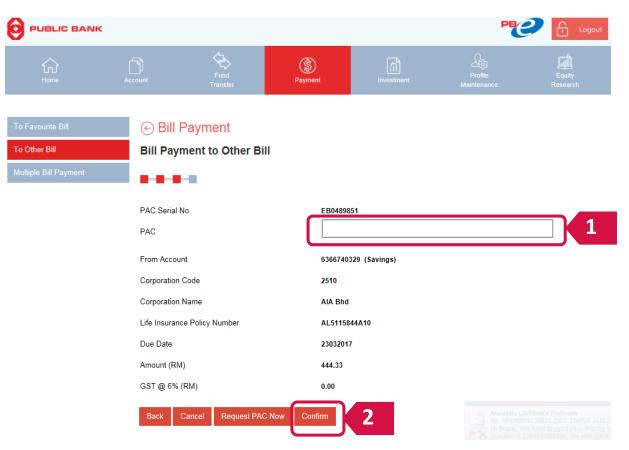

#### PAY ONLINE VIA PUBLIC BANK E-BANKING

Step 1
Select
Payment
Step 2
Step 3
Step 4
Fill in the
Details
Step 5
Verification
Step 5
Confirmation

Input the 6-digit PAC code that is sent by SMS to your mobile phone and click "Confirm" to complete the payment.