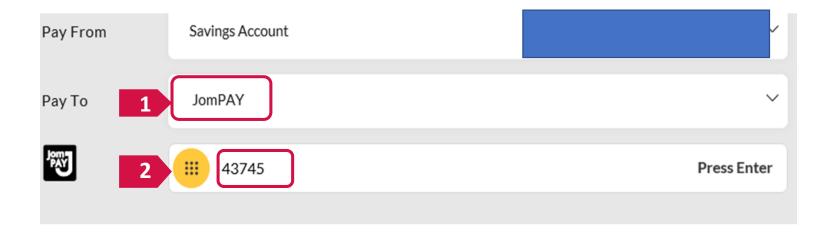

#### PAY ONLINE VIA JomPAY ONE-OFF PAYMENT

Step 1
Select JomPAY as payment option

Step 2 Fill in your details

Step 3 Verification

Logon to your preferred Internet or Mobile Banking provider. Under **Bill Payments**, search for **JomPAY**.

### PAY ONLINE VIA JomPAY ONE-OFF PAYMENT

Step 1
Select JomPAY as payment
option

Step 2 Fill in your details

Step 3 Verification

Enter your premium amount, select your preferred bank account, and key in your policy details which can be found on your statement.