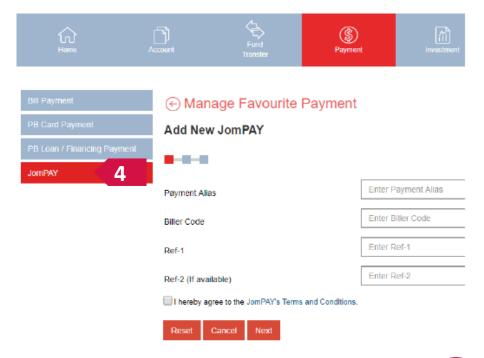

#### HOW TO SET RECURRING PAYMENT VIA PBB E-BANKING

Step 1
Create Favourite Payment

Step 2
Create E-Standing
Instruction

Step 3
Select 'Bill Payment to Favourite JomPAY'

Login in to **PBB e-banking** > Select '**Payment**' > Select '**Manage Favourite Payment**' > Add New JomPay

## HOW TO SET RECURRING PAYMENT VIA JOMPAY USING PUBLIC BANK E-BANKING

 Login in to PBB e-banking > Select 'Payment' > Select 'Manage Favourite Payment' > Add New JomPay

**MY AIA** 

**AUTO DEBIT** 

**DIRECT DEBIT** 