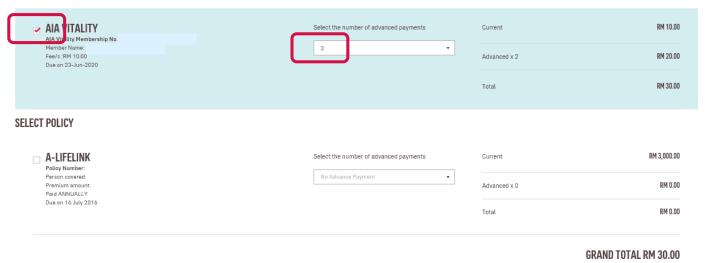

2a) Check the box(es) of the relevant policy/certificate/Automatic Premium Loan/ Policy Loan/ AIA Vitality membership that you would like to make payment(s) for.

← MY PAYMENTS

2b) Select the number of advance payment/contribution from the dropdown list

e.g. If the policy/certificate is on a quarterly payment cycle, selecting 1 Advance Payment means that the advance payment will be made for the next quarter payment cycle

2c) For the repayment of your Automated Premium Loan (APL) and Policy Loan select the respective boxes

You can choose to pay in full or any amount of the APL/Policy Loan, subject to a minimum of RM100

← MY PAYMENTS