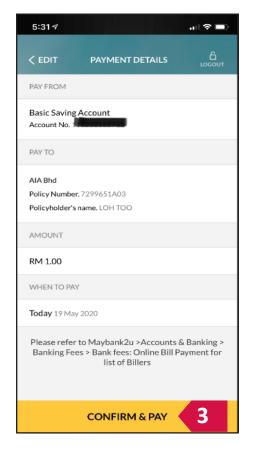

### PAY ONLINE VIA MAYBANK2U MOBILE APP

Step 1
Select Pay

Step 2 Select Payee Step 3
Fill in the Details

Step 4
nput the

Step 5
Confirm the
Details &
Amount

Step 6 Approve the Payment

Check the Payee Name, Policy Number, Policyholder name, amount to be paid is correct. Then select "**PROCEED**". Next, select "**CONFIRM & PAY**" if the details are all correct