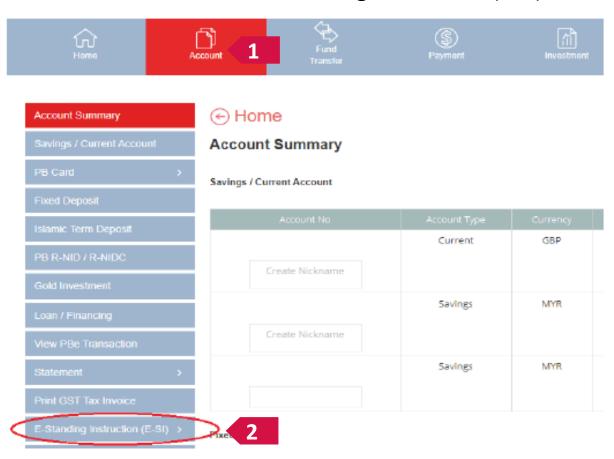

#### Select 'Account' > Select 'E-Standing Instruction' (E-SI)

## HOW TO SET RECURRING PAYMENT VIA JOMPAY USING PUBLIC BANK E-BANKING

Select 'Account' > Select 'E-Standing Instruction' (E-SI)

**MY AIA** 

**AUTO DEBIT** 

DIRECT DEBIT