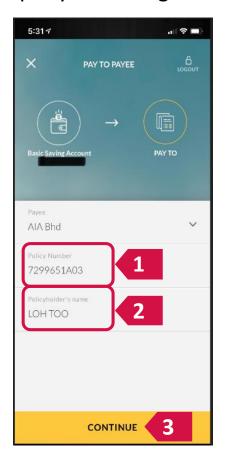

### PAY ONLINE VIA MAYBANK2U MOBILE APP

Step 1 Select Pay Step 2 Select Payee Step 3 Fill in the Details Step 4 Input the Amount Step 5 Confirm the Details & Amount

Step 6 Approve the Payment

Input your 10 Digit Policy number and policyholder's name