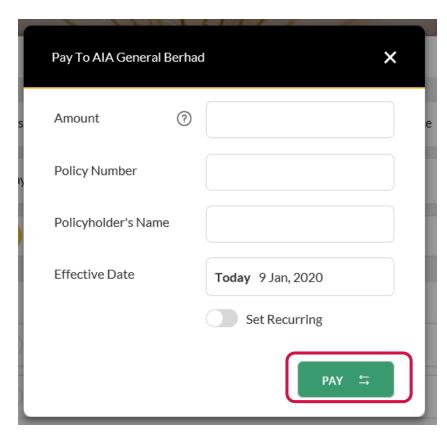

Input your **payment amount**, your **10-digit policy number** and **policyholder's name** and click "**Continue**"

Continue or Go back