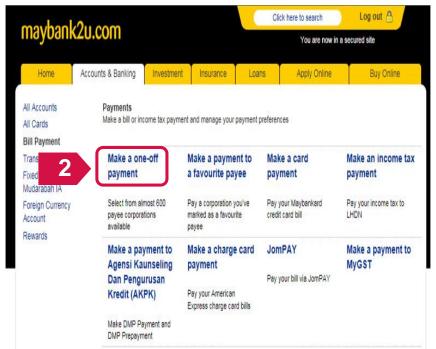

Old M2U

PBB e-banking

Debit/Credit
Card on MyAIA

### PAY ONLINE VIA (OLD) MAYBANK2U

Step 1
Select Account
& Banking

Step 2
Select Bill
Payment

Step 3
Select
Insurance &
Takaful

Step 4
Select the
Corporation

Step 5 Fill in the Details Step 6 Request for TAC

Once you have logged in, select "Accounts & Banking"





#### **JomPAY**

- One-off payment
- Recurring payment via M2U
- Recurring payment via Public Bank e-banking

Maybank2U Mobile App

**New M2U** 

Old M2U

PBB e-banking

Debit/Credit
Card on MyAIA

### PAY ONLINE VIA (OLD) MAYBANK2U

Step 1
Select Account
& Banking

Step 2 Select Bill Payment Step 3
Select
Insurance &
Takaful

Step 4
Select the
Corporation

Step 5
Fill in the
Details

Step 6 Request for TAC

Select "Bill Payment" followed by "Make a one-off payment"







#### **JomPAY**

- One-off payment
- Recurring payment via M2U
- Recurring payment via Public Bank e-banking

Maybank2U Mobile App

**New M2U** 

Old M2U

PBB e-banking

Debit/Credit
Card on MyAIA

### PAY ONLINE VIA (OLD) MAYBANK2U

Step 1
Select Account
& Banking

Step 2 Select Bill Payment Step 3 Select Insurance & Takaful

Step 4 Select the Corporation Step 5
Fill in the
Details

Step 6 Request for TAC

#### Select "Insurance & Takaful" and click "Continue"





#### **JomPAY**

- One-off payment
- Recurring payment via M2U
- Recurring payment via Public Bank e-banking

Maybank2U Mobile App

New M2U

Old M2U

PBB e-banking

Debit/Credit
Card on MyAIA

### PAY ONLINE VIA (OLD) MAYBANK2U

Step 1
Select Account
& Banking

Step 2 Select Bill Payment Step 3 Select Insurance & Takaful

S