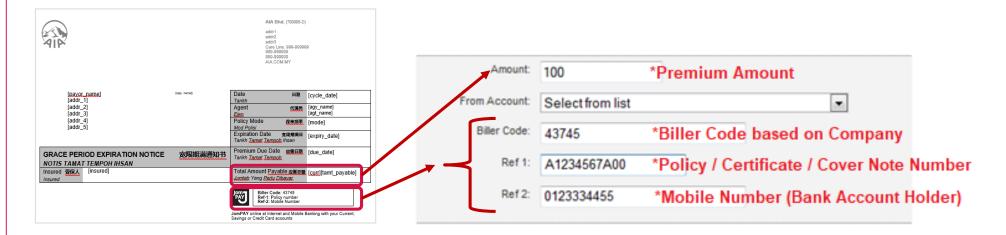

#### PAY ONLINE VIA JomPAY ONE-OFF PAYMENT

Step 1
Select JomPAY as payment option

Step 2 Fill in your details

Step 3 Verification

Logon to your preferred Internet or Mobile Banking provider. Under **Bill Payments**, search for **JomPAY**.

### PAY ONLINE VIA JomPAY ONE-OFF PAYMENT

Step 1
Select JomPAY as payment
option

Step 2 Fill in your details

Step 3 Verification

Enter your premium amount, select your preferred bank account, and key in your policy details which can be found on your statement.

#### **Note:** Biller Code Reference

| Biller Code | Company Names             |
|-------------|---------------------------|
| 43745       | AIA Bhd.                  |
| 83956       | AIA General Berhad        |
| 66795       | AIA Public Takaful Berhad |

At the moment JomPAY is only available for AIA's Individual Life, General Insurance policies and Takaful Certificates.