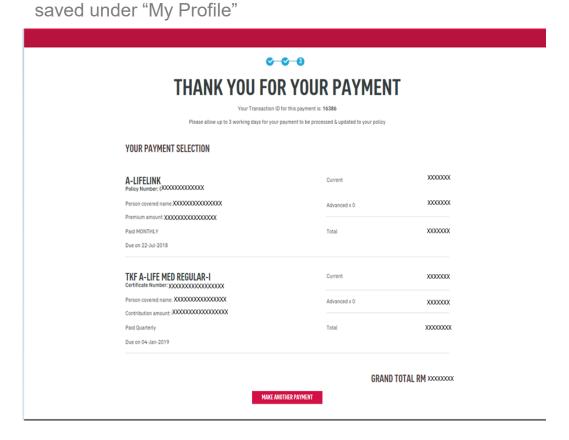

5) You will be directed to the acknowledgement page upon successful payment.

An acknowledgement email and SMS will also be sent to the email address and mobile number

6) To view your online payment transaction history: From the Homepage, select My Profile > My Payments > View Transaction History > Online Payment

#### TRANSACTION HISTORY

Payment History Online Payment

| Select a policy  XXXXXXXXXXXXXXXXXXXXXXXXXXXXXXXXXXX                                                                       | elect the transaction year            |
|----------------------------------------------------------------------------------------------------------------------------|---------------------------------------|
| AMOUNT PAID: RM 210.00 SUCCESSFUL Transaction ID: 16386 A-LIFELINK Policy Number: (XXXXXXXXXX Insured Name: XXXXX XXXXXXXX | Transaction date: 18/07/2018 14:18:12 |
| AMOUNT PAID: RM 210.00 SUCCESSFUL Transaction ID: 16130 A-LIFELINK Policy Number: XXXXXXXXXX Insured Name: XXX XXXXXXXXX   | Transaction date: 18/06/2018 15:02:45 |