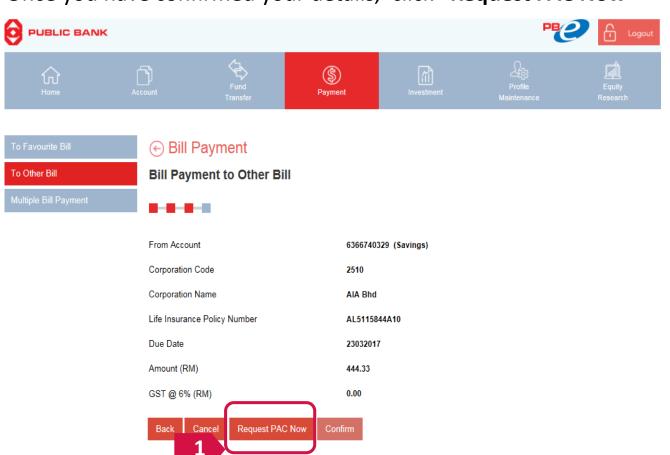

#### PAY ONLINE VIA PUBLIC BANK E-BANKING

Step 1
Select
Payment

Step 2 Select Bill Payment Step 3
Select The
Right Entity

Step 4
Fill in the
Details

Step 5 Verification

Step 6
Confirmation

Once you have confirmed your details, click "Request PAC Now"