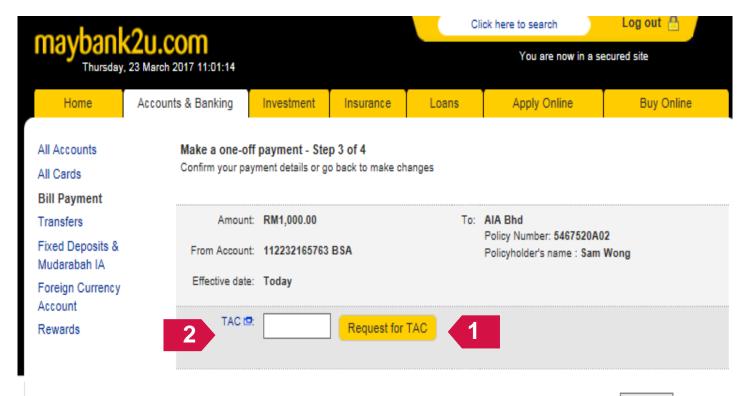

### PAY ONLINE VIA (OLD) MAYBANK2U

Step 1
Select Account
& Banking

Step 2 Select Bill Payment Step 3 Select Insurance & Takaful

Step 4
Select the
Corporation

Step 5
Fill in the
Details

Step 6 Request for TAC

Click "Request for TAC" and input the 6 digit pin that is sent by SMS to your mobile phone and click "Confirm" to complete the payment.