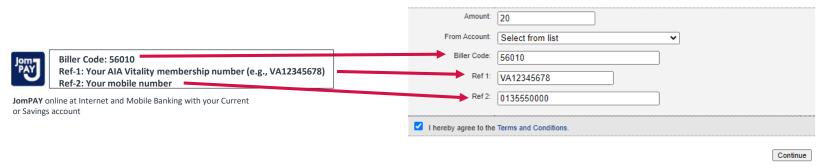

#### MAKE ONE-OFF PAYMENT VIA JOMPAY

Step 1
Select JomPAY as payment option

Step 2
Fill in your details

Verification

- Log in to your preferred Internet or Mobile Banking provider
  - Under Bill Payments, search for JomPAY

#### MAKE ONE-OFF PAYMENT VIA JOMPAY

Step 1
Select JomPAY
as payment option
Step 2
Fill in your details
Verification

 Enter the amount you would like to pay, select your preferred bank account, and key in the required details as shown below:

#### **Note:** Biller Code Reference

| Biller Code | Company Names             |
|-------------|---------------------------|
| 43745       | AIA Bhd.                  |
| 83956       | AIA General Berhad        |
| 66795       | AIA Public Takaful Berhad |