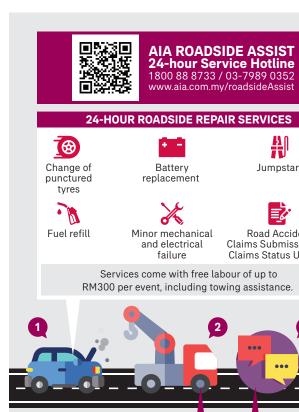

# **AIA ROADSIDE ASSIST**

A sudden accident or car breakdown in the middle of the highway can be stressful, especially when you are travelling with your family. **AIA Roadside Assist** stands by 24-hour to provide you with an array of value-added services to get you back on your journey safely.

# AIA COM MY

AIA General Berhad is licensed under the Financial Services Act 2013 and regulated by Bank Negara Malaysia.

If your car suffers a mechanical breakdown or an accident, help is on the way with just one call or scan the OR code for easy access to the Roadside Assist website. A range of value-added services are provided to assist vou.

#### 24-HOUR EMERGENCY **TOWING ASSISTANCE**

We will arrange for your car to be towed to the nearest AIA panel workshop or franchise workshop. All services provided are free of charge to you but subject to the limit of RM200 per accident.

# COMPLIMENTARY REFERRAL SERVICES

We will connect you to the right help when you encounter inconveniences.

- ✓ Domestic Medical Assistance
- ✓ Home Assistance
- ✓ Travel Assistance

- Territorial Limits Roadside Repair Services and Towing Assistance are available anywhere in Peninsular Malaysia excluding any islands (except for Langkawi and Penang), For East Malaysia, such services are available within a radius of 25 km from the city center of Kota Kinabalu, Sandakan. Tawau. Labuan. Sibu Bintulu, Miri, Kuching and along Pan Borneo Highway.
- Any cost incurred for toll charges, spare parts, batteries or petrol required during the breakdown assistance will be borne by you.
- For the referral services above, the actual cost incurred for the service provided shall be borne by you. The referral services are provided by a third party service provider and the continuation of these services are not quaranteed.
- Service(s) is/are received at your own risk.