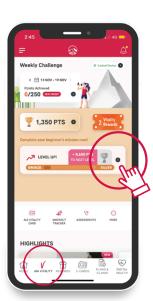

#### Earn rewards each week when you stay active

#### Step 1

Link your fitness device or app to the AIA+ app and start tracking your workouts or steps. Earn up to 100 points per day.

#### Step 2

Achieve your personalised weekly target (between 150 to 300 points) to qualify for a reward each week. Log into the AIA+ app every Monday to check your weekly target.

Step 3 Redeem your

reward.