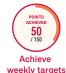

#### Step 2

Achieve your personalised weekly target (between 150 to 300 points) to qualify for a reward each week. Log into the AIA+ app every Monday to check your weekly target.

Step 3 Redeem your

reward.