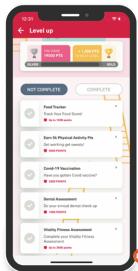

# Level up your status to get more rewards!

Use the Level Up dashboard on your AIA+ app for personalised recommendations on how to earn points.

### Step 1

On the AIA Vitality dashboard in your AIA+ app, select the Level Up dashboard.

#### Step 2 View the activities you'e done so far.

#### Step 3

And complete the remaining activities so that you can earn points and level up quickly!