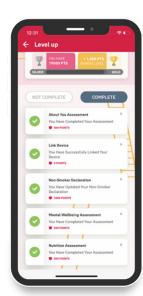

# Level up your status to get more rewards!

Use the Level Up dashboard on your AIA+ app for personalised recommendations on how to earn points.

### Step 1

On the AIA Vitality dashboard in your AIA+ app, select the Level Up dashboard.

#### Step 2 View the activities you'e done so far.

#### Step 3

And complete the remaining activities so that you can earn points and level up quickly!