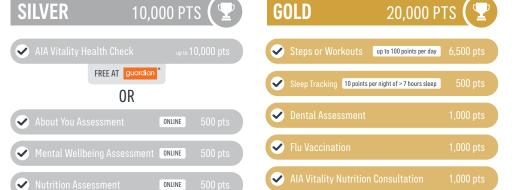

#### 10.000 **AIA Vitality points**

#### Silver status

Up to RM300 health screening benefit

RM150 waived upon hospital admission

#### 20.000 **AIA Vitality points**

#### **Gold status**

Up to RM500 health screening benefit

RM300 waived upon hospital admission

# **AIA Vitality Health Check**

• Measure BMI, blood pressure, blood glucose and cholesterol.

#### Up to 10,000 points per membership year

| Test           | Completion | Result In Healthy Range |
|----------------|------------|-------------------------|
| BMI            | +1,000     | +1,500                  |
| Blood Pressure | +1,000     | +1,500                  |
| Blood Glucose  | +1,000     | +1,500                  |
| Cholesterol    | +1,000     | +1,500                  |

# **Vaccinations**

Earn 1,000 points per vaccination and up to 4,000 points a year, depending on age and/or gender.

- Flu
- Shingles
- Hepatitis B
- Pneumococcal
- HPV

# **Dental Assessment**

Earn 1,000 points per year for completing annual dental assessment and submitting the receipt on the app.