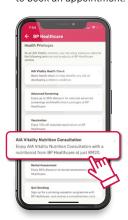

# **AIA Vitality Nutrition Consultation**

Know your diet with a virtual or in-person consultation with a BP Healthcare dietitian, for a fee.

Step 1 View all Benefits.

Members Benefits

Members Benefits

BP HEALTHCARE

# Step 3 Select the AIA Vitality Nutrition Consultation to book an appointment.

<sup>\*</sup> Members must complete the online Nutrition Assessment on the AIA+ app within the last 6 months before the appointment.