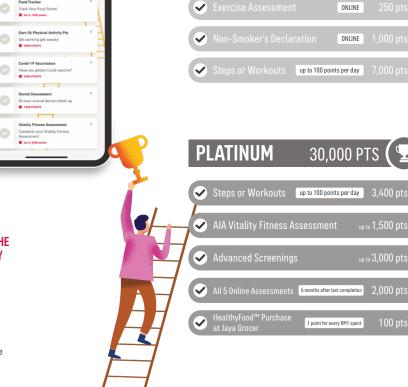

#### 30.000 **AIA Vitality points**

#### **Platinum status**

Up to RM600 health screening benefit

RM300 waived upon hospital admission

Your AIA Vitality Points will reset every membership year, but not to worry, your rewards will be based on the AIA Vitality Status you achieved from the previous year.

# **Advanced Health Screenings**

Earn 1,000 points per screening and up to 3,000 points a year, depending on age and/or gender.

- Mammogram
- Pap Smear
- Fecal Occult Blood Test (FOBT)

# **Vaccinations**

Earn 1,000 points per vaccination and up to 4,000 points a year, depending on age and/or gender.

- Flu
- Shingles
- Hepatitis B
- Pneumococcal
- HPV

# **Dental Assessment**

Earn 1,000 points per year for completing annual dental assessment and submitting the receipt on the app.