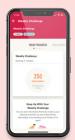

#### Earn rewards each week when you stay active

#### Step 2

Achieve your personalised weekly target (between 150 to 300 points) to qualify for a reward each week. Log into the AIA+ app every Monday to check your weekly target.

Step 3 Redeem your

reward.