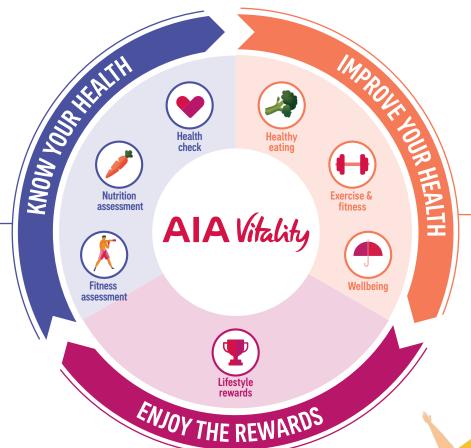

# AIA Vitality

#### How it works

AIA Vitality motivates you to make healthy choices through a sustainable and continuous 3-step cycle.

# Know your health

Understand your current health status and discover your AIA Vitality Age.

You will also earn AIA Vitality Points by completing health assessments and health checks.

# Improve your health

Set your health goals and engage in healthy activities, like exercising and eating right.

You can earn more AIA Vitality Points to move up your AIA Vitality Status.

# **Enjoy the rewards**

Enjoy fantastic rewards as you progress. The higher your AIA Vitality Status, the greater your reward.