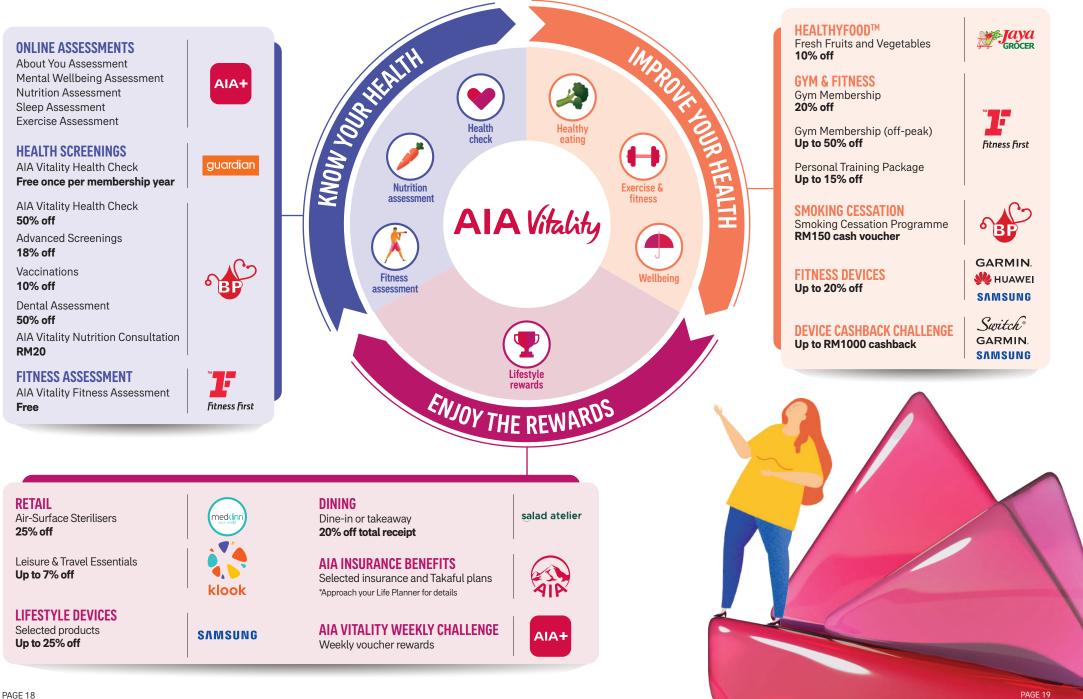

#### How it works

AIA Vitality motivates you to make healthy choices through a sustainable and continuous 3-step cycle.

#### The more points you earn, the greater your rewards

All AIA Vitality members start off with Bronze status, and earn points for making healthy lifestyle choices. The more points you earn, the higher your AIA Vitality status, the greater the rewards. You can even enjoy extra insurance benefits with AIA.

#### Know Your Health by completing these free online assessments

| Assessments                       | AIA Vitality Points to earn |
|-----------------------------------|-----------------------------|
| About You Assessment              | Up to 1,000 points          |
| Mental Wellbeing Assessment       | Up to 1,000 points          |
| AIA Vitality Nutrition Assessment | Up to 1,000 points          |
| Sleep Assessment                  | Up to 500 points            |
| Exercise Assessment               | Up to 500 points            |

# Know Your Health AIA Vitality Health Check

• Measure BMI, blood pressure, blood glucose and cholesterol.

### **Advanced Health Screenings**

Earn 1,000 points per screening and up to 3,000 points a year, depending on age and/or gender.

- Mammogram
- Pap Smear
- Fecal Occult Blood Test (FOBT)

#### **Vaccinations**

Earn 1,000 points per vaccination and up to 4,000 points a year, depending on age and/or gender.

• Flu

HPV

- Shingles
- Hepatitis B
   Pneumococcal

#### **Dental Assessment**

Earn 1,000 points per year for completing annual dental assessment and submitting the receipt on the app.

# Eat Healthy

Enjoy 10% off and earn 1 point for every ringgit spent on HealthyFood<sup>™</sup> (fresh fruits and vegetables) at Java Grocer outlets nationwide. Earn up to 400 points a month!

# **Get Active**

Staying active is even more rewarding with AIA Vitality!