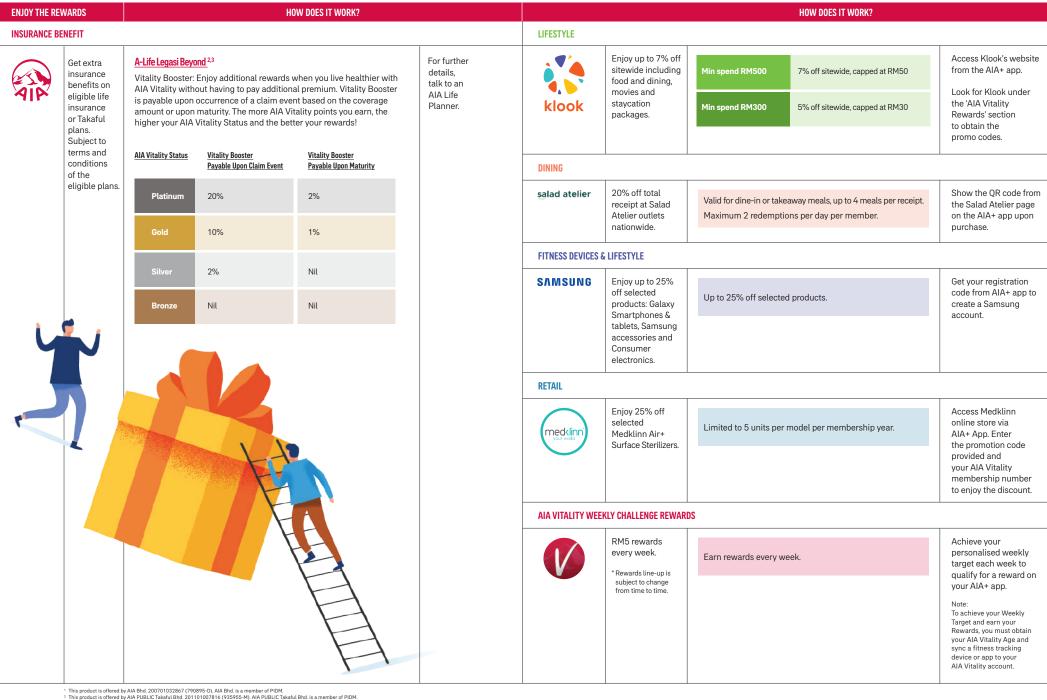

#### The more points you earn, the greater your rewards

All AIA Vitality members start off with Bronze status, and earn points for making healthy lifestyle choices. The more points you earn, the higher your AIA Vitality status, the greater the rewards. You can even enjoy extra insurance benefits with AIA.

| You start on<br>Bronze status           | 10,000<br>AIA Vitality points        | 20,000<br>AIA Vitality points        | 30,000<br>AIA Vitality points        |
|-----------------------------------------|--------------------------------------|--------------------------------------|--------------------------------------|
| Bronze status                           | Silver status                        | Gold status                          | Platinum status                      |
| Up to RM300 health<br>screening benefit | Up to RM300 health screening benefit | Up to RM500 health screening benefit | Up to RM600 health screening benefit |
| Nil                                     | RM150 waived upon hospital admission | RM300 waived upon hospital admission | RM300 waived upon hospital admission |