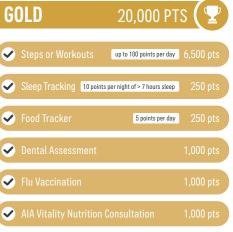

Steps or Workouts up to 100 points per day 3,400 pts

All 5 Online Assessments 6 months after last completion 2,000 pts

1 point for every RM1 spent

✓ AIA Vitality Fitness Assessment

Advanced Screenings

HealthyFood™ Purchase at Jaya Grocer