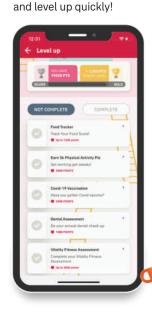

#### Level up your status to get more rewards!

Use the Level Up dashboard on your AIA+ app for personalised recommendations on how to earn points.

#### Step 1

On the AIA Vitality dashboard in your AIA+ app, select the Level Up dashboard.

## **Step 2** View the activities you'e done so far.

Level up

φ.

0

Link Dev

**Step 3** And complete the remaining activities so that you can earn points

30,000 PTS

up to 1,500 pts

Steps or Workouts up to 100 points per day 3,400 pts

All 5 Online Assessments 6 months after last completion 2,000 pts

1 point for every RM1 spent

✓ AIA Vitality Fitness Assessment

Advanced Screenings

HealthyFood™ Purchase at Jaya Grocer