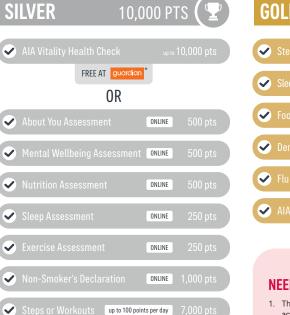

#### Know Your Health by completing these free online assessments

| Assessments                       | AIA Vitality Points to earn |
|-----------------------------------|-----------------------------|
| About You Assessment              | Up to 1,000 points          |
| Mental Wellbeing Assessment       | Up to 1,000 points          |
| AIA Vitality Nutrition Assessment | Up to 1,000 points          |
| Sleep Assessment                  | Up to 500 points            |
| Exercise Assessment               | Up to 500 points            |

Earn up to 4,000 points per year. You can retake the above assessments every 6 months.

Complete all the assessments now and you can earn 2,000 points instantly!

#### Up to 10,000 points per membership year

| Test           | Completion | Result In Healthy Range |
|----------------|------------|-------------------------|
| BMI            | +1,000     | +1,500                  |
| Blood Pressure | +1,000     | +1,500                  |
| Blood Glucose  | +1,000     | +1,500                  |
| Cholesterol    | +1,000     | +1,500                  |

### **Advanced Health Screenings**

Earn 1,000 points per screening and up to 3,000 points a year, depending on age and/or gender.

- Mammogram
- Pap Smear
- Fecal Occult Blood Test (FOBT)

#### **Vaccinations**

Earn 1,000 points per vaccination and up to 4,000 points a year, depending on age and/or gender.

• Flu

HPV

- Shingles
- Hepatitis B
   Pneumococcal

#### **Dental Assessment**

Earn 1,000 points per year for completing annual dental assessment and submitting the receipt on the app.

## **Non-Smoking Declaration**

Earn 1,000 points per year for completing the Non-Smoking Declaration.