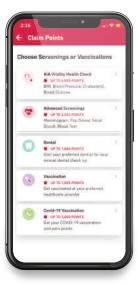

# Know Your Health AIA Vitality Health Check

• Measure BMI, blood pressure, blood glucose and cholesterol.

### **Advanced Health Screenings**

Earn 1,000 points per screening and up to 3,000 points a year, depending on age and/or gender.

- Mammogram
- Pap Smear
- Fecal Occult Blood Test (FOBT)

#### **Vaccinations**

Earn 1,000 points per vaccination and up to 4,000 points a year, depending on age and/or gender.

• Flu

HPV

- Shingles
- Hepatitis B
   Pneumococcal

#### **Dental Assessment**

Earn 1,000 points per year for completing annual dental assessment and submitting the receipt on the app.