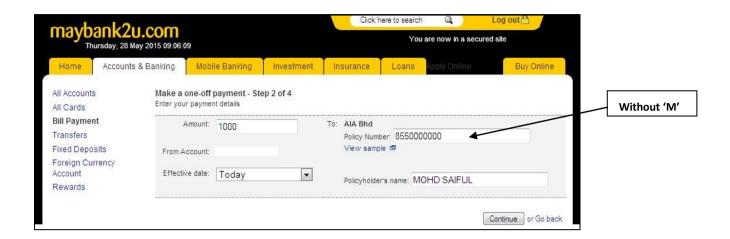

### 2) MAYBANK2U

- 1. Login to www.maybank2u.com
- 2. Go to Bill Payment
- 3. Select AIA Bhd as Company Name
- 4. Request a TAC to proceed with this transaction

5. Key in the Account No. without 'M' in the Policy Number

6. Print the receipt to keep a record of your payment transaction. AIA will not be issuing any receipts.

For any enquiries on Maybank2u, please call Maybank Group Call Centre at 03-2072 7788.