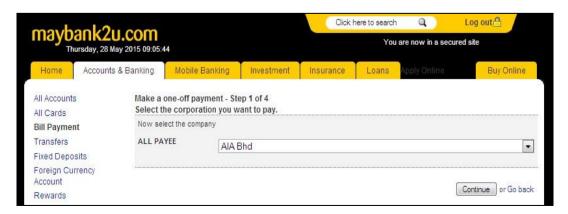

### 2) MAYBANK2U

- 1. Login to www.maybank2u.com
- 2. Go to Bill Payment
- 3. Select AIA Bhd as Company Name
- 4. Request a TAC to proceed with this transaction

5. Key in the Account No. without 'M' in the Policy Number