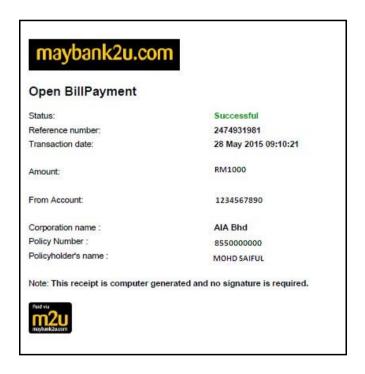

6. Print the receipt to keep a record of your payment transaction. AIA will not be issuing any receipts.

For any enquiries on Maybank2u, please call Maybank Group Call Centre at 03-2072 7788.